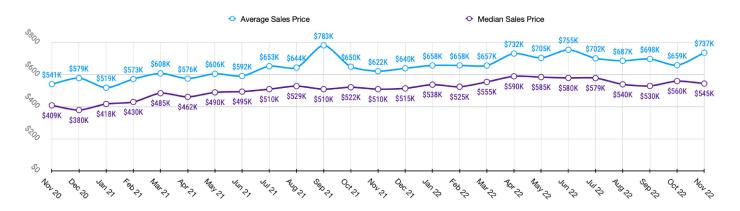

## KOOTENAI MARKET SNAPSHOT for NOVEMBER 2022







#### **Historical Sales Data • Single Family Unit Sales**



#### 4

#### **Historical Sales Data • Condo Unit Sales**



Information provided by the Coeur d'Alene Multiple Listing Service. Pioneer Title Company offers no guarantees, expressed or implied, with regard to this data. This market snapshot and/or the underlying data should not be used as a substitute for legal, real estate, or other professional advice.



# KOOTENAI MARKET SNAPSHOT for NOVEMBER 2022



### Dit Sales by Top Five Financing Types



Information provided by the Coeur d'Alene Multiple Listing Service. Pioneer Title Company offers no guarantees, expressed or implied, with regard to this data. This market snapshot and/or the underlying data should not be used as a substitute for legal, real estate, or other professional advice.



## **PRICE RANGE REPORT**

KOOTENAL COLINTY