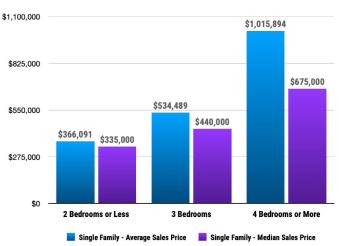

#### **Historical Sales Data • Single Family Unit Sales**

## **PRICE RANGE REPORT**

KOOTENAL COLINTY - NOVEMBER 2022

|                             | Single Family Unit Sales<br>Number of Bedrooms |                    |                      |                    | Condominium Unit Sales<br>Number of Bedrooms |                    |           | Active Listings    |                  | Sales Pending |                  |        |
|-----------------------------|------------------------------------------------|--------------------|----------------------|--------------------|----------------------------------------------|--------------------|-----------|--------------------|------------------|---------------|------------------|--------|
| Price Class                 | 2 or less                                      | 3                  | 4 or more            | Total              | 2 or less                                    | 3                  | 4 or more | Total              | Single<br>Family | Condos        | Single<br>Family | Condo  |
| 50-\$99,999.99              | 3                                              | 3                  |                      | 6                  |                                              |                    |           | 0                  | 17               |               | 5                |        |
| 100,000-\$149,999.99        | 2                                              | 1                  |                      | 3                  |                                              |                    |           | 0                  | 10               |               | 4                |        |
| 150,000-\$199,999.99        | 2                                              | 2                  |                      | 4                  | 1                                            |                    |           | 1                  | 11               |               | 3                |        |
| 200,000-\$249,999.99        | 1                                              | 1                  |                      | 2                  |                                              |                    |           | 0                  | 8                |               |                  |        |
| 250,000-\$299,999.99        | 3                                              | 3                  | 1                    | 7                  |                                              |                    |           | 0                  | 5                | 2             | 1                |        |
| 300,000-\$349,999.99        | 3                                              | 2                  |                      | 5                  |                                              | 1                  |           | 1                  | 6                | 8             | 5                |        |
| 350,000-\$399,999.99        | 6                                              | 18                 | 5                    | 29                 | 1                                            | 1                  |           | 2                  | 46               | 4             | 23               |        |
| 3400,000-\$449,999.99       |                                                | 15                 | 4                    | 19                 |                                              |                    |           | 0                  | 63               | 6             | 27               |        |
| 450,000-\$499,999.99        | 2                                              | 9                  | 7                    | 18                 |                                              |                    |           | 0                  | 63               | 1             | 15               | :      |
| 5500,000-\$549,999.99       |                                                | 6                  | 8                    | 14                 |                                              |                    |           | 0                  | 50               | 2             | 29               |        |
| 5550,000-\$599,999.99       | 2                                              | 4                  | 7                    | 13                 | 1                                            | 1                  |           | 2                  | 70               | 3             | 27               |        |
| 600,000-\$649,999.99        |                                                | 1                  | 10                   | 11                 |                                              |                    |           | 0                  | 40               | 2             | 12               |        |
| 650,000-\$699,999.99        | 1                                              | 2                  | 9                    | 12                 |                                              |                    |           | 0                  | 47               |               | 27               |        |
| 700,000-\$749,999.99        |                                                | 1                  | 11                   | 12                 |                                              |                    |           | 0                  | 37               | 2             | 11               |        |
| 750,000-\$799,999.99        |                                                | 6                  | 3                    | 9                  |                                              |                    |           | 0                  | 38               | 3             | 7                |        |
| 800,000-\$849,999.99        |                                                |                    | 2                    | 2                  |                                              |                    |           | 0                  | 28               | 1             | 4                |        |
| 850,000-\$899,999.99        | 1                                              |                    | 3                    | 4                  |                                              |                    |           | 0                  | 34               | 3             | 8                |        |
| 3900,000-\$949,999.99       | _                                              | 2                  | 3                    | 5                  |                                              |                    |           | 0                  | 19               | 2             | 5                |        |
| 3950,000-\$999,999.99       |                                                | 2                  | 1                    | 3                  |                                              |                    |           | 0                  | 29               | 3             | 4                |        |
| \$1,000,000-\$1,099,999.99  |                                                | 3                  | 1                    | 4                  |                                              |                    |           | 0                  | 14               | 3             | 5                |        |
| \$1,100,000-\$1,199,999.99  |                                                | 2                  | 6                    | 8                  |                                              | 1                  |           | 1                  | 15               |               | 13               |        |
| \$1,200,000-\$1,299,999.99  | 1                                              | -                  | 3                    | 4                  |                                              | -                  |           | 0                  | 14               | 2             | 12               |        |
| \$1,300,000-\$1,399,999.99  | _                                              | 2                  | 2                    | 4                  |                                              |                    |           | 0                  | 13               | _             | 5                |        |
| 51,400,000-\$1,499,999.99   |                                                | 1                  | 1                    | 2                  |                                              |                    |           | 0                  | 9                |               | 2                |        |
| \$1,500,000-\$1,599,999.99  |                                                | _                  | _                    | 0                  |                                              |                    |           | 0                  | 9                |               | 1                |        |
| \$1,600,000-\$1,699,999.99  |                                                |                    | 2                    | 2                  |                                              |                    |           | 0                  | 13               | 2             | 3                |        |
| \$1,700,000-\$1,799,999.99  |                                                |                    | 2                    | 2                  |                                              |                    |           | 0                  | 6                | 1             | 3                |        |
| \$1,800,000-\$1,899,999.99  |                                                |                    | 1                    | 1                  |                                              |                    |           | 0                  | 4                | 2             |                  |        |
| \$1,900,000-\$1,999,999.99  |                                                |                    | 2                    | 2                  |                                              |                    |           | 0                  | 6                | 1             |                  |        |
| \$2,000,000-\$2,249,999.99  |                                                |                    | -                    | 0                  |                                              |                    |           | 0                  | 6                | 1             |                  |        |
| 52,250,000-\$2,499,999.99   |                                                |                    |                      | 0                  |                                              |                    |           | 0                  | 9                | 2             |                  |        |
| \$2,500,000-\$2,749,999.99  |                                                |                    | 1                    | 1                  |                                              |                    |           | 0                  | 9                | 1             | 2                |        |
| \$2,750,000-\$2,999,999.99  |                                                |                    | •                    | 0                  |                                              |                    |           | 0                  | 13               | 2             | 1                |        |
| 3,000,000-\$3,249,999.99    |                                                |                    |                      | 0                  |                                              |                    |           | 0                  | 4                | -             | -                |        |
| 33,250,000-\$3,499,999.99   |                                                |                    |                      | 0                  |                                              |                    |           | 0                  | 2                |               |                  |        |
| 3,500,000-\$3,749,999.99    |                                                |                    |                      | 0                  |                                              |                    |           | 0                  | 1                |               |                  |        |
| 33,750,000-\$3,999,999.99   |                                                |                    |                      | 0                  |                                              |                    |           | 0                  | 6                |               |                  |        |
| 34,000,000-\$4,249,999.99   |                                                |                    |                      | 0                  |                                              |                    |           | 0                  | 1                |               |                  |        |
| \$4,250,000-\$4,499,999.99  |                                                |                    |                      | 0                  |                                              |                    |           | 0                  | 1                |               |                  |        |
| 34,500,000-\$4,749,999.99   |                                                |                    |                      | 0                  |                                              |                    |           | 0                  | 1                |               |                  |        |
| \$4,750,000-\$4,999,999.99  |                                                |                    |                      | 0                  |                                              |                    |           | 0                  | 7                | 1             |                  |        |
| 55,000,000 and over         |                                                |                    | 3                    | 3                  |                                              |                    |           | 0                  | 12               | 1             |                  |        |
| ***Totals***                | 27                                             | 86                 | 98                   | 211                | 3                                            | 4                  | 0         | 7                  | 795              | 61            | 264              | 1      |
|                             |                                                |                    |                      |                    |                                              |                    |           |                    |                  |               |                  |        |
| ***Average***  ***Median*** | 366,091<br>335,000                             | 534,489<br>440,000 | 1,015,894<br>675,000 | 736,531<br>545,000 | 360,833<br>362,500                           | 616,000<br>375,000 | 0         | 506,643<br>375,000 | 658,122          | 749,950       | -                | 499,00 |