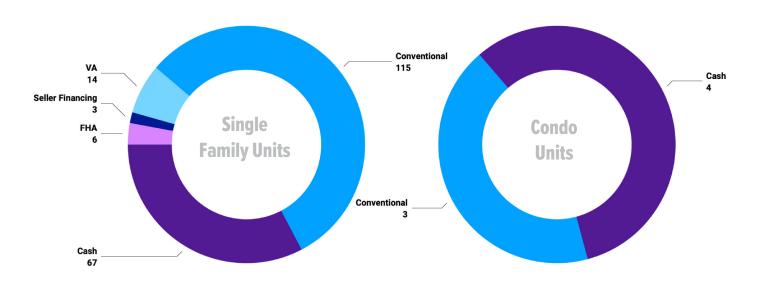

### Dit Sales by Top Five Financing Types

Information provided by the Coeur d'Alene Multiple Listing Service. Pioneer Title Company offers no guarantees, expressed or implied, with regard to this data. This market snapshot and/or the underlying data should not be used as a substitute for legal, real estate, or other professional advice.

| Unit Sales by Financing Type |       |      |  |  |
|------------------------------|-------|------|--|--|
|                              | -Res- | -Cnd |  |  |
| Conventional Loan            | 115   | 3    |  |  |
| 1031 Exchange                | 0     | C    |  |  |
| Adjustable Rate MTGE         | 0     | C    |  |  |
| Auction                      | 0     | C    |  |  |
| Cash                         | 67    | 4    |  |  |
| Farm Home                    | 0     | C    |  |  |
| FHA                          | 6     | C    |  |  |
| FHA 203(k)                   | 0     | C    |  |  |
| HomePath                     | 0     | C    |  |  |
| Idaho Housing Agency         | 0     | C    |  |  |
| Lease Option                 | 0     | C    |  |  |
| Nehemiah                     | 0     | C    |  |  |
| RD                           | 0     | C    |  |  |
| Rehab Loan                   | 0     | C    |  |  |
| Select One                   | 0     | C    |  |  |
| Seller Financing             | 3     | C    |  |  |
| Small Business Admin         | 0     | C    |  |  |
| Trade                        | 0     | C    |  |  |
| Unknown                      | 6     | C    |  |  |
| Vets Adm                     | 14    | C    |  |  |
| Total Sales                  | 211   | 7    |  |  |
|                              |       |      |  |  |