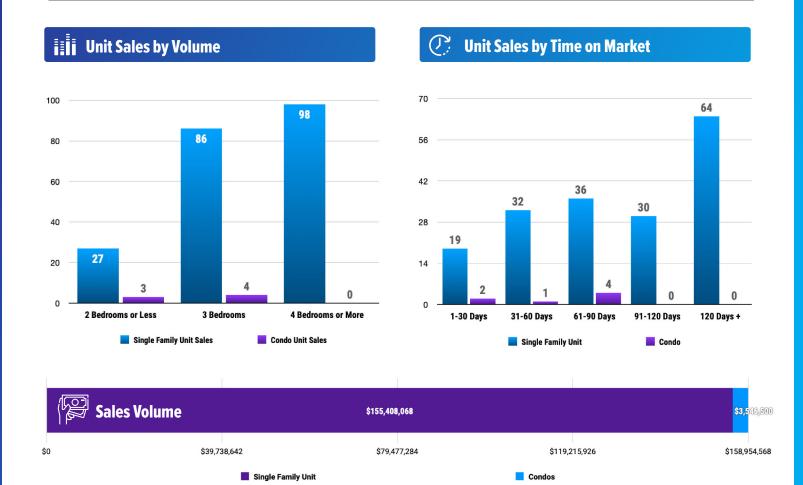

## **PRICE RANGE REPORT**

KOOTENAL COLINTY - NOVEMBER 2022

|                             | Single Family Unit Sales<br>Number of Bedrooms |                    |                      |                    | Condominium Unit Sales<br>Number of Bedrooms |                    |           | Active Listings    |                  | Sales Pending |                  |        |
|-----------------------------|------------------------------------------------|--------------------|----------------------|--------------------|----------------------------------------------|--------------------|-----------|--------------------|------------------|---------------|------------------|--------|
| Price Class                 | 2 or less                                      | 3                  | 4 or more            | Total              | 2 or less                                    | 3                  | 4 or more | Total              | Single<br>Family | Condos        | Single<br>Family | Condo  |
| 50-\$99,999.99              | 3                                              | 3                  |                      | 6                  |                                              |                    |           | 0                  | 17               |               | 5                |        |
| 100,000-\$149,999.99        | 2                                              | 1                  |                      | 3                  |                                              |                    |           | 0                  | 10               |               | 4                |        |
| 150,000-\$199,999.99        | 2                                              | 2                  |                      | 4                  | 1                                            |                    |           | 1                  | 11               |               | 3                |        |
| 200,000-\$249,999.99        | 1                                              | 1                  |                      | 2                  |                                              |                    |           | 0                  | 8                |               |                  |        |
| 250,000-\$299,999.99        | 3                                              | 3                  | 1                    | 7                  |                                              |                    |           | 0                  | 5                | 2             | 1                |        |
| 300,000-\$349,999.99        | 3                                              | 2                  |                      | 5                  |                                              | 1                  |           | 1                  | 6                | 8             | 5                |        |
| 350,000-\$399,999.99        | 6                                              | 18                 | 5                    | 29                 | 1                                            | 1                  |           | 2                  | 46               | 4             | 23               |        |
| 3400,000-\$449,999.99       |                                                | 15                 | 4                    | 19                 |                                              |                    |           | 0                  | 63               | 6             | 27               |        |
| 450,000-\$499,999.99        | 2                                              | 9                  | 7                    | 18                 |                                              |                    |           | 0                  | 63               | 1             | 15               | :      |
| 5500,000-\$549,999.99       |                                                | 6                  | 8                    | 14                 |                                              |                    |           | 0                  | 50               | 2             | 29               |        |
| 5550,000-\$599,999.99       | 2                                              | 4                  | 7                    | 13                 | 1                                            | 1                  |           | 2                  | 70               | 3             | 27               |        |
| 600,000-\$649,999.99        |                                                | 1                  | 10                   | 11                 |                                              |                    |           | 0                  | 40               | 2             | 12               |        |
| 650,000-\$699,999.99        | 1                                              | 2                  | 9                    | 12                 |                                              |                    |           | 0                  | 47               |               | 27               |        |
| 700,000-\$749,999.99        |                                                | 1                  | 11                   | 12                 |                                              |                    |           | 0                  | 37               | 2             | 11               |        |
| 750,000-\$799,999.99        |                                                | 6                  | 3                    | 9                  |                                              |                    |           | 0                  | 38               | 3             | 7                |        |
| 800,000-\$849,999.99        |                                                |                    | 2                    | 2                  |                                              |                    |           | 0                  | 28               | 1             | 4                |        |
| 850,000-\$899,999.99        | 1                                              |                    | 3                    | 4                  |                                              |                    |           | 0                  | 34               | 3             | 8                |        |
| 3900,000-\$949,999.99       | _                                              | 2                  | 3                    | 5                  |                                              |                    |           | 0                  | 19               | 2             | 5                |        |
| 3950,000-\$999,999.99       |                                                | 2                  | 1                    | 3                  |                                              |                    |           | 0                  | 29               | 3             | 4                |        |
| \$1,000,000-\$1,099,999.99  |                                                | 3                  | 1                    | 4                  |                                              |                    |           | 0                  | 14               | 3             | 5                |        |
| \$1,100,000-\$1,199,999.99  |                                                | 2                  | 6                    | 8                  |                                              | 1                  |           | 1                  | 15               |               | 13               |        |
| \$1,200,000-\$1,299,999.99  | 1                                              | -                  | 3                    | 4                  |                                              | -                  |           | 0                  | 14               | 2             | 12               |        |
| \$1,300,000-\$1,399,999.99  | _                                              | 2                  | 2                    | 4                  |                                              |                    |           | 0                  | 13               | _             | 5                |        |
| 51,400,000-\$1,499,999.99   |                                                | 1                  | 1                    | 2                  |                                              |                    |           | 0                  | 9                |               | 2                |        |
| \$1,500,000-\$1,599,999.99  |                                                | _                  | _                    | 0                  |                                              |                    |           | 0                  | 9                |               | 1                |        |
| \$1,600,000-\$1,699,999.99  |                                                |                    | 2                    | 2                  |                                              |                    |           | 0                  | 13               | 2             | 3                |        |
| \$1,700,000-\$1,799,999.99  |                                                |                    | 2                    | 2                  |                                              |                    |           | 0                  | 6                | 1             | 3                |        |
| \$1,800,000-\$1,899,999.99  |                                                |                    | 1                    | 1                  |                                              |                    |           | 0                  | 4                | 2             |                  |        |
| \$1,900,000-\$1,999,999.99  |                                                |                    | 2                    | 2                  |                                              |                    |           | 0                  | 6                | 1             |                  |        |
| \$2,000,000-\$2,249,999.99  |                                                |                    | -                    | 0                  |                                              |                    |           | 0                  | 6                | 1             |                  |        |
| 52,250,000-\$2,499,999.99   |                                                |                    |                      | 0                  |                                              |                    |           | 0                  | 9                | 2             |                  |        |
| \$2,500,000-\$2,749,999.99  |                                                |                    | 1                    | 1                  |                                              |                    |           | 0                  | 9                | 1             | 2                |        |
| \$2,750,000-\$2,999,999.99  |                                                |                    | •                    | 0                  |                                              |                    |           | 0                  | 13               | 2             | 1                |        |
| 3,000,000-\$3,249,999.99    |                                                |                    |                      | 0                  |                                              |                    |           | 0                  | 4                | -             | -                |        |
| 33,250,000-\$3,499,999.99   |                                                |                    |                      | 0                  |                                              |                    |           | 0                  | 2                |               |                  |        |
| 3,500,000-\$3,749,999.99    |                                                |                    |                      | 0                  |                                              |                    |           | 0                  | 1                |               |                  |        |
| 33,750,000-\$3,999,999.99   |                                                |                    |                      | 0                  |                                              |                    |           | 0                  | 6                |               |                  |        |
| 34,000,000-\$4,249,999.99   |                                                |                    |                      | 0                  |                                              |                    |           | 0                  | 1                |               |                  |        |
| \$4,250,000-\$4,499,999.99  |                                                |                    |                      | 0                  |                                              |                    |           | 0                  | 1                |               |                  |        |
| 34,500,000-\$4,749,999.99   |                                                |                    |                      | 0                  |                                              |                    |           | 0                  | 1                |               |                  |        |
| \$4,750,000-\$4,999,999.99  |                                                |                    |                      | 0                  |                                              |                    |           | 0                  | 7                | 1             |                  |        |
| 55,000,000 and over         |                                                |                    | 3                    | 3                  |                                              |                    |           | 0                  | 12               | 1             |                  |        |
| ***Totals***                | 27                                             | 86                 | 98                   | 211                | 3                                            | 4                  | 0         | 7                  | 795              | 61            | 264              | 1      |
|                             |                                                |                    |                      |                    |                                              |                    |           |                    |                  |               |                  |        |
| ***Average***  ***Median*** | 366,091<br>335,000                             | 534,489<br>440,000 | 1,015,894<br>675,000 | 736,531<br>545,000 | 360,833<br>362,500                           | 616,000<br>375,000 | 0         | 506,643<br>375,000 | 658,122          | 749,950       | -                | 499,00 |

## **PRICE RANGE REPORT**

CONTENAL COLINTY - NOVEMBER 2022

| <b>Property Type</b> | Volume      | <b>Median Sold Price</b> |
|----------------------|-------------|--------------------------|
| Residential          | 155,408,068 | 545,000                  |
| Condo                | 3,546,500   | 375,000                  |
| All                  | 158,954,568 | 542,500                  |

| Unit Sales by Time on Market |       |        |
|------------------------------|-------|--------|
|                              | -Res- | -Cond- |
| 1-30 Days                    | 19    | 2      |
| 31-60 Days                   | 62    | 1      |
| 61-90 Days                   | 36    | 4      |
| 91-120 Days                  | 30    |        |
| More Than 120 Days           | 64    |        |
| Total Sales                  | 211   | 7      |