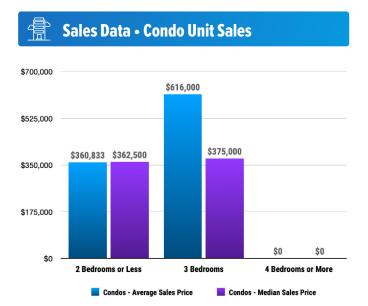

#### **Historical Sales Data • Condo Unit Sales**

Information provided by the Coeur d'Alene Multiple Listing Service. Pioneer Title Company offers no guarantees, expressed or implied, with regard to this data. This market snapshot and/or the underlying data should not be used as a substitute for legal, real estate, or other professional advice.

## **PRICE RANGE REPORT**

KOOTENAL COLINTY - NOVEMBER 2022

|                             | Single Family Unit Sales<br>Number of Bedrooms |                    |                      |                    | Condominium Unit Sales<br>Number of Bedrooms |                    |           | Active Listings    |                  | Sales Pending |                  |        |
|-----------------------------|------------------------------------------------|--------------------|----------------------|--------------------|----------------------------------------------|--------------------|-----------|--------------------|------------------|---------------|------------------|--------|
| Price Class                 | 2 or less                                      | 3                  | 4 or more            | Total              | 2 or less                                    | 3                  | 4 or more | Total              | Single<br>Family | Condos        | Single<br>Family | Condo  |
| 50-\$99,999.99              | 3                                              | 3                  |                      | 6                  |                                              |                    |           | 0                  | 17               |               | 5                |        |
| 100,000-\$149,999.99        | 2                                              | 1                  |                      | 3                  |                                              |                    |           | 0                  | 10               |               | 4                |        |
| 150,000-\$199,999.99        | 2                                              | 2                  |                      | 4                  | 1                                            |                    |           | 1                  | 11               |               | 3                |        |
| 200,000-\$249,999.99        | 1                                              | 1                  |                      | 2                  |                                              |                    |           | 0                  | 8                |               |                  |        |
| 250,000-\$299,999.99        | 3                                              | 3                  | 1                    | 7                  |                                              |                    |           | 0                  | 5                | 2             | 1                |        |
| 300,000-\$349,999.99        | 3                                              | 2                  |                      | 5                  |                                              | 1                  |           | 1                  | 6                | 8             | 5                |        |
| 350,000-\$399,999.99        | 6                                              | 18                 | 5                    | 29                 | 1                                            | 1                  |           | 2                  | 46               | 4             | 23               |        |
| 3400,000-\$449,999.99       |                                                | 15                 | 4                    | 19                 |                                              |                    |           | 0                  | 63               | 6             | 27               |        |
| 450,000-\$499,999.99        | 2                                              | 9                  | 7                    | 18                 |                                              |                    |           | 0                  | 63               | 1             | 15               | :      |
| 5500,000-\$549,999.99       |                                                | 6                  | 8                    | 14                 |                                              |                    |           | 0                  | 50               | 2             | 29               |        |
| 5550,000-\$599,999.99       | 2                                              | 4                  | 7                    | 13                 | 1                                            | 1                  |           | 2                  | 70               | 3             | 27               |        |
| 600,000-\$649,999.99        |                                                | 1                  | 10                   | 11                 |                                              |                    |           | 0                  | 40               | 2             | 12               |        |
| 650,000-\$699,999.99        | 1                                              | 2                  | 9                    | 12                 |                                              |                    |           | 0                  | 47               |               | 27               |        |
| 700,000-\$749,999.99        |                                                | 1                  | 11                   | 12                 |                                              |                    |           | 0                  | 37               | 2             | 11               |        |
| 750,000-\$799,999.99        |                                                | 6                  | 3                    | 9                  |                                              |                    |           | 0                  | 38               | 3             | 7                |        |
| 800,000-\$849,999.99        |                                                |                    | 2                    | 2                  |                                              |                    |           | 0                  | 28               | 1             | 4                |        |
| 850,000-\$899,999.99        | 1                                              |                    | 3                    | 4                  |                                              |                    |           | 0                  | 34               | 3             | 8                |        |
| 3900,000-\$949,999.99       | _                                              | 2                  | 3                    | 5                  |                                              |                    |           | 0                  | 19               | 2             | 5                |        |
| 3950,000-\$999,999.99       |                                                | 2                  | 1                    | 3                  |                                              |                    |           | 0                  | 29               | 3             | 4                |        |
| \$1,000,000-\$1,099,999.99  |                                                | 3                  | 1                    | 4                  |                                              |                    |           | 0                  | 14               | 3             | 5                |        |
| \$1,100,000-\$1,199,999.99  |                                                | 2                  | 6                    | 8                  |                                              | 1                  |           | 1                  | 15               |               | 13               |        |
| \$1,200,000-\$1,299,999.99  | 1                                              | -                  | 3                    | 4                  |                                              | -                  |           | 0                  | 14               | 2             | 12               |        |
| \$1,300,000-\$1,399,999.99  | _                                              | 2                  | 2                    | 4                  |                                              |                    |           | 0                  | 13               | _             | 5                |        |
| 51,400,000-\$1,499,999.99   |                                                | 1                  | 1                    | 2                  |                                              |                    |           | 0                  | 9                |               | 2                |        |
| \$1,500,000-\$1,599,999.99  |                                                | _                  | _                    | 0                  |                                              |                    |           | 0                  | 9                |               | 1                |        |
| \$1,600,000-\$1,699,999.99  |                                                |                    | 2                    | 2                  |                                              |                    |           | 0                  | 13               | 2             | 3                |        |
| \$1,700,000-\$1,799,999.99  |                                                |                    | 2                    | 2                  |                                              |                    |           | 0                  | 6                | 1             | 3                |        |
| \$1,800,000-\$1,899,999.99  |                                                |                    | 1                    | 1                  |                                              |                    |           | 0                  | 4                | 2             |                  |        |
| \$1,900,000-\$1,999,999.99  |                                                |                    | 2                    | 2                  |                                              |                    |           | 0                  | 6                | 1             |                  |        |
| \$2,000,000-\$2,249,999.99  |                                                |                    | -                    | 0                  |                                              |                    |           | 0                  | 6                | 1             |                  |        |
| 52,250,000-\$2,499,999.99   |                                                |                    |                      | 0                  |                                              |                    |           | 0                  | 9                | 2             |                  |        |
| \$2,500,000-\$2,749,999.99  |                                                |                    | 1                    | 1                  |                                              |                    |           | 0                  | 9                | 1             | 2                |        |
| \$2,750,000-\$2,999,999.99  |                                                |                    | •                    | 0                  |                                              |                    |           | 0                  | 13               | 2             | 1                |        |
| 3,000,000-\$3,249,999.99    |                                                |                    |                      | 0                  |                                              |                    |           | 0                  | 4                | -             | -                |        |
| 33,250,000-\$3,499,999.99   |                                                |                    |                      | 0                  |                                              |                    |           | 0                  | 2                |               |                  |        |
| 3,500,000-\$3,749,999.99    |                                                |                    |                      | 0                  |                                              |                    |           | 0                  | 1                |               |                  |        |
| 33,750,000-\$3,999,999.99   |                                                |                    |                      | 0                  |                                              |                    |           | 0                  | 6                |               |                  |        |
| 34,000,000-\$4,249,999.99   |                                                |                    |                      | 0                  |                                              |                    |           | 0                  | 1                |               |                  |        |
| \$4,250,000-\$4,499,999.99  |                                                |                    |                      | 0                  |                                              |                    |           | 0                  | 1                |               |                  |        |
| 34,500,000-\$4,749,999.99   |                                                |                    |                      | 0                  |                                              |                    |           | 0                  | 1                |               |                  |        |
| \$4,750,000-\$4,999,999.99  |                                                |                    |                      | 0                  |                                              |                    |           | 0                  | 7                | 1             |                  |        |
| 55,000,000 and over         |                                                |                    | 3                    | 3                  |                                              |                    |           | 0                  | 12               | 1             |                  |        |
| ***Totals***                | 27                                             | 86                 | 98                   | 211                | 3                                            | 4                  | 0         | 7                  | 795              | 61            | 264              | 1      |
|                             |                                                |                    |                      |                    |                                              |                    |           |                    |                  |               |                  |        |
| ***Average***  ***Median*** | 366,091<br>335,000                             | 534,489<br>440,000 | 1,015,894<br>675,000 | 736,531<br>545,000 | 360,833<br>362,500                           | 616,000<br>375,000 | 0         | 506,643<br>375,000 | 658,122          | 749,950       | -                | 499,00 |