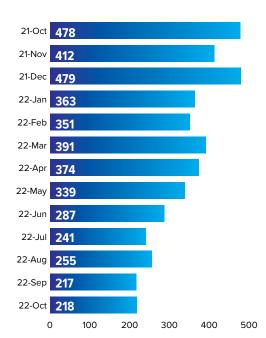

## THE PTC INDEX

With Fall in full swing and Winter just around the corner, the latest PTC Index reflects a typical slow-down in real estate for this time of year, landing at 218 points for October.

Building permits remained steady from the month prior, with 86 filings but are down 65 percent from a year ago. Similarly, in October, there were 681 existing home sales – a minor decrease of five percent versus September. However, compared to a year ago, existing home sales are down by nearly 39 percent.