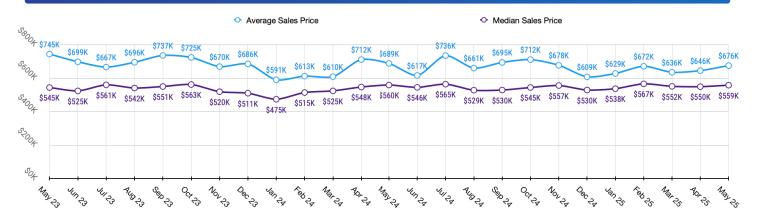

## KOOTENAI MARKET SNAPSHOT for MAY 2025



#### Sales Data • Single Family Unit Sales





### 💼 Historical Sales Data • Single Family Unit Sales



#### 🖶 🛛 Historical Sales Data • Condo Unit Sales





Unit Sales by Volume

## KOOTENAI MARKET SNAPSHOT for MAY 2025



### 🕐 Unit Sales by Time on Market



## **2.** Unit Sales by Time on Market

|       |              | Single Family Unit |               | Condos                     |
|-------|--------------|--------------------|---------------|----------------------------|
| 🕼 Sal | es Volume    | \$199,453,876      |               | <mark>\$11,988,80</mark> 0 |
| \$0   | \$52,860,669 | \$105,721,338      | \$158,582,007 | \$211,442,676              |

## 💼 Unit Sales by Top Five Financing Types



Pioneer Title Company offers no guarantees, expressed or implied, with regard to this data.

This market snapshot and/or the underlying data should not be used as a substitute for legal,