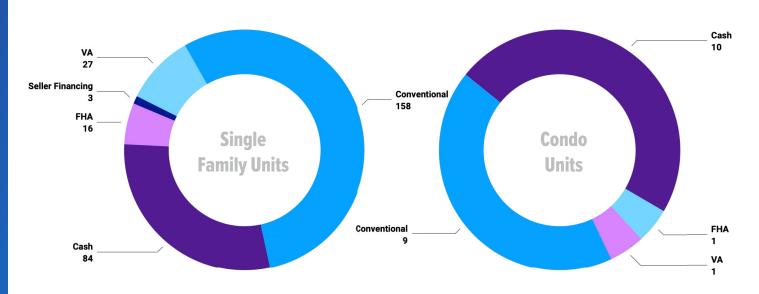

## 💼 Unit Sales by Top Five Financing Types

Pioneer Title Company offers no guarantees, expressed or implied, with regard to this data.

This market snapshot and/or the underlying data should not be used as a substitute for legal, real estate, or other professional advice.

# **PRICE RANGE REPORT**

KOOTENAI COUNTY - MAY 2025

| <b>Property Type</b> | Volume      | <b>Median Sold Price</b> | Unit Sales by Financing | g Type |       | Unit Sales by Time on Market |       |       |
|----------------------|-------------|--------------------------|-------------------------|--------|-------|------------------------------|-------|-------|
| Residential          | 199,453,876 | 559,000                  |                         | -Res-  | -Cnd- |                              | -Res- | -Cond |
| Condo                | 11,988,800  | 415,000                  | Conventional Loan       | 158    | 9     | 1-30 Days                    | 43    | 1     |
| All                  | 211,442,676 | 543,710                  | 1031 Exchange           | 1      | 1     | 31-60 Days                   | 108   | 8     |
|                      |             |                          | Adjustable Rate MTGE    | 0      | 0     | 61-90 Days                   | 53    | 2     |
|                      |             |                          | Auction                 | 0      | 0     | 91-120 Days                  | 30    | 8     |
|                      |             |                          | Cash                    | 84     | 10    | More Than 120 Days           | 61    | 4     |
|                      |             |                          | Farm Home               | 0      | 0     | Total Sales                  | 295   | 23    |
|                      |             |                          | FHA                     | 16     | 1     |                              |       |       |
|                      |             |                          | FHA 203(k)              | 0      | 0     |                              |       |       |
|                      |             |                          | HomePath                | 0      | 0     |                              |       |       |
|                      |             |                          | Idaho Housing Agency    | 1      | 0     |                              |       |       |
|                      |             |                          | Lease Option            | 0      | 0     |                              |       |       |
|                      |             |                          | Nehemiah                | 0      | 0     |                              |       |       |
|                      |             |                          | RD                      | 0      | 0     |                              |       |       |
|                      |             |                          | Rehab Loan              | 1      | 0     |                              |       |       |
|                      |             |                          | Select One              | 0      | 0     |                              |       |       |
|                      |             |                          | Seller Financing        | 3      | 0     |                              |       |       |
|                      |             |                          | Small Business Admin    | 0      | 0     |                              |       |       |
|                      |             |                          | Trade                   | 0      | 0     |                              |       |       |
|                      |             |                          | Unknown                 | 4      | 1     |                              |       |       |
|                      |             |                          | Vets Adm                | 27     | 1     |                              |       |       |
|                      |             |                          | Total Sales             | 295    | 23    |                              |       |       |