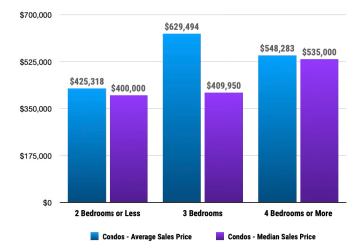

#### 🖶 🛛 Historical Sales Data • Condo Unit Sales

Unit Sales by Volume

# **PRICE RANGE REPORT**

KOOTENAI COUNTY – MAY 2025

|                                                  | Single Family Unit Sales<br>Number of Bedrooms |         |           | Condominium Unit Sales<br>Number of Bedrooms |           |         |           | Active Listings |                  | Sales Pending |                  |        |
|--------------------------------------------------|------------------------------------------------|---------|-----------|----------------------------------------------|-----------|---------|-----------|-----------------|------------------|---------------|------------------|--------|
| Price Class                                      | 2 or less                                      | 3       | 4 or more | Total                                        | 2 or less | 3       | 4 or more | Total           | Single<br>Family | Condos        | Single<br>Family | Condo  |
| \$0-\$99,999.99                                  | 8                                              | 3       |           | 11                                           |           |         |           | 0               | 22               |               | 11               |        |
| \$100,000-\$149,999.99                           | 2                                              |         |           | 2                                            |           |         |           | 0               | 11               |               | 5                |        |
| \$150,000-\$199,999.99                           |                                                | 3       | 1         | 4                                            |           |         |           | 0               | 20               |               | 1                |        |
| \$200,000-\$249,999.99                           |                                                | 2       |           | 2                                            |           |         |           | 0               | 6                |               | 1                |        |
| \$250,000-\$299,999.99                           | 1                                              | 3       |           | 4                                            | 3         |         |           | 3               | 8                | 3             | 3                | 1      |
| \$300,000-\$349,999.99                           | 2                                              | 3       |           | 5                                            |           |         |           | 0               | 13               | 5             | 3                |        |
| \$350,000-\$399,999.99                           | 3                                              | 10      |           | 13                                           | 2         | 3       |           | 5               | 25               | 23            | 13               | 7      |
| \$400,000-\$449,999.99                           | 5                                              | 26      | 4         | 35                                           | 2         | 2       | 1         | 5               | 43               | 27            | 52               | 11     |
| \$450,000-\$499,999.99                           | 5                                              | 19      | 8         | 32                                           | 1         | 2       |           | 3               | 63               | 3             | 67               | 3      |
| \$500,000-\$549,999.99                           | 2                                              | 22      | 14        | 38                                           |           | 1       | 1         | 2               | 59               | 5             | 50               |        |
| \$550,000-\$599,999.99                           | 4                                              | 16      | 12        | 32                                           | 2         |         |           | 2               | 72               | 6             | 53               |        |
| \$600,000-\$649,999.99                           | 1                                              | 7       | 6         | 14                                           | 1         |         |           | 1               | 71               | 9             | 40               |        |
| \$650,000-\$699,999.99                           | 2                                              | 10      | 2         | 14                                           |           |         | 1         | 1               | 55               | 5             | 48               |        |
| \$700,000-\$749,999.99                           | -                                              | 4       | 6         | 10                                           |           |         | -         | 0               | 45               | 5             | 29               |        |
| \$750,000-\$799,999.99                           |                                                | 4       | 5         | 9                                            |           |         |           | 0               | 49               | 7             | 23               | 2      |
| \$800,000-\$849,999.99                           | 3                                              | 1       | 4         | 8                                            |           |         |           | 0               | 23               | 2             | 11               | 1      |
| \$850,000-\$899,999.99                           | 2                                              | 4       | 5         | 11                                           |           |         |           | 0               | 31               | 4             | 14               | 1      |
| \$900,000-\$949,999.99                           | 2                                              | 3       | 3         | 6                                            |           |         |           | 0               | 18               | 1             | 12               | 1      |
| \$950,000-\$999,999.99<br>\$950,000-\$999,999.99 |                                                | 3       | 2         | 5                                            |           |         |           | 0               | 30               | 2             | 6                | 1      |
| 51,000,000-\$1,099,999.99                        | 1                                              | 3       | 4         | 5                                            |           |         |           | 0               | 20               | 2             | 7                | 1      |
|                                                  | 1                                              | 4       | 4         | 6                                            |           |         |           | 0               | 20<br>39         | 2             | 9                | 1      |
| \$1,100,000-\$1,199,999.99                       |                                                | 4       | 4         | 8                                            |           |         |           | 0               | 39               | 2             | 9<br>19          | 2      |
| \$1,200,000-\$1,299,999.99                       |                                                | 4       | 4         | 8<br>2                                       |           |         |           | 0               | 22               | 2             | 19               | 2      |
| \$1,300,000-\$1,399,999.99                       |                                                | 2       | 1         | 2 3                                          |           |         |           | 0               | 22               | 2             | 12               |        |
| \$1,400,000-\$1,499,999.99                       |                                                | -       | 1 2       | -                                            |           |         |           |                 |                  | 2             |                  |        |
| \$1,500,000-\$1,599,999.99                       |                                                | 1       | _         | 3                                            |           |         |           | 0               | 20               |               | 6                |        |
| \$1,600,000-\$1,699,999.99                       |                                                | 1       | 3         | 4                                            |           |         |           | 0               | 22               | 1             | 6                | 4      |
| \$1,700,000-\$1,799,999.99                       |                                                | 1       | 1         | 2                                            |           |         |           | 0               | 12               | 1             | 3                | 1      |
| \$1,800,000-\$1,899,999.99                       |                                                |         |           | 0                                            |           |         |           | 0               | 16               |               | 2                |        |
| \$1,900,000-\$1,999,999.99                       |                                                | 1       | 1         | 2                                            |           |         |           | 0               | 19               | 2             | 3                |        |
| \$2,000,000-\$2,249,999.99                       |                                                |         | 1         | 1                                            |           | 1       |           | 1               | 16               | 1             | 1                | 2      |
| \$2,250,000-\$2,499,999.99                       |                                                |         |           | 0                                            |           |         |           | 0               | 15               | 8             | 6                | 5      |
| \$2,500,000-\$2,749,999.99                       |                                                |         | 1         | 1                                            |           |         |           | 0               | 10               |               |                  |        |
| \$2,750,000-\$2,999,999.99                       |                                                |         | 1         | 1                                            |           |         |           | 0               | 20               | 1             | 2                |        |
| \$3,000,000-\$3,249,999.99                       |                                                |         | 1         | 1                                            |           |         |           | 0               | 3                |               |                  |        |
| \$3,250,000-\$3,499,999.99                       |                                                |         |           | 0                                            |           |         |           | 0               | 10               | 1             | 2                |        |
| 63,500,000-\$3,749,999.99                        |                                                |         |           | 0                                            |           |         |           | 0               | 5                |               | 1                |        |
| \$3,750,000-\$3,999,999.99                       |                                                |         | 1         | 1                                            |           |         |           | 0               | 7                | 1             | 1                |        |
| 64,000,000-\$4,249,999.99                        |                                                |         |           | 0                                            |           |         |           | 0               | 1                | 1             |                  |        |
| 64,250,000-\$4,499,999.99                        |                                                |         |           | 0                                            |           |         |           | 0               | 1                | 1             |                  |        |
| 64,500,000-\$4,749,999.99                        |                                                |         |           | 0                                            |           |         |           | 0               | 3                |               |                  |        |
| 64,750,000-\$4,999,999.99                        |                                                |         |           | 0                                            |           |         |           | 0               | 6                |               | 1                |        |
| \$5,000,000 and over                             |                                                |         |           | 0                                            |           |         |           | 0               | 36               | 8             | 1                |        |
| ***Totals***                                     | 41                                             | 158     | 96        | 295                                          | 11        | 9       | 3         | 23              | 1019             | 144           | 537              | 42     |
| ***Average***                                    | 435,070                                        | 602,530 | 900,170   | 676,115                                      | 425,318   | 629,494 | 548,283   | 521,252         | 1,310,107        | 1,178,037     | 768,441          | 981,38 |
| ***Median***                                     | 435,000                                        | 518,000 | 708,000   | 559,000                                      | 400,000   | 409,950 | 535,000   | 415,000         | 749,900          | 599,900       | 775,000          | 419.9  |