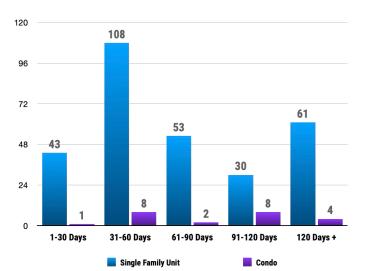

### 🕐 Unit Sales by Time on Market

## **2.** Unit Sales by Time on Market

|       |              | Single Family Unit |               | Condos                     |
|-------|--------------|--------------------|---------------|----------------------------|
| 🕼 Sal | es Volume    | \$199,453,876      |               | <mark>\$11,988,80</mark> 0 |
| \$0   | \$52,860,669 | \$105,721,338      | \$158,582,007 | \$211,442,676              |

# **PRICE RANGE REPORT**

KOOTENAI COUNTY - MAY 2025

| <b>Property Type</b> | Volume      | <b>Median Sold Price</b> | Unit Sales by Financing | g Type |       | Unit Sales by Time on Market |       |       |
|----------------------|-------------|--------------------------|-------------------------|--------|-------|------------------------------|-------|-------|
| Residential          | 199,453,876 | 559,000                  |                         | -Res-  | -Cnd- |                              | -Res- | -Cond |
| Condo                | 11,988,800  | 415,000                  | Conventional Loan       | 158    | 9     | 1-30 Days                    | 43    | 1     |
| All                  | 211,442,676 | 543,710                  | 1031 Exchange           | 1      | 1     | 31-60 Days                   | 108   | 8     |
|                      |             |                          | Adjustable Rate MTGE    | 0      | 0     | 61-90 Days                   | 53    | 2     |
|                      |             |                          | Auction                 | 0      | 0     | 91-120 Days                  | 30    | 8     |
|                      |             |                          | Cash                    | 84     | 10    | More Than 120 Days           | 61    | 4     |
|                      |             |                          | Farm Home               | 0      | 0     | Total Sales                  | 295   | 23    |
|                      |             |                          | FHA                     | 16     | 1     |                              |       |       |
|                      |             |                          | FHA 203(k)              | 0      | 0     |                              |       |       |
|                      |             |                          | HomePath                | 0      | 0     |                              |       |       |
|                      |             |                          | Idaho Housing Agency    | 1      | 0     |                              |       |       |
|                      |             |                          | Lease Option            | 0      | 0     |                              |       |       |
|                      |             |                          | Nehemiah                | 0      | 0     |                              |       |       |
|                      |             |                          | RD                      | 0      | 0     |                              |       |       |
|                      |             |                          | Rehab Loan              | 1      | 0     |                              |       |       |
|                      |             |                          | Select One              | 0      | 0     |                              |       |       |
|                      |             |                          | Seller Financing        | 3      | 0     |                              |       |       |
|                      |             |                          | Small Business Admin    | 0      | 0     |                              |       |       |
|                      |             |                          | Trade                   | 0      | 0     |                              |       |       |
|                      |             |                          | Unknown                 | 4      | 1     |                              |       |       |
|                      |             |                          | Vets Adm                | 27     | 1     |                              |       |       |
|                      |             |                          | Total Sales             | 295    | 23    |                              |       |       |