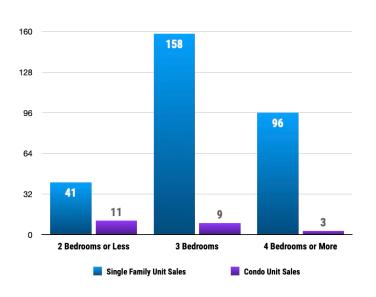

# **PRICE RANGE REPORT**

KOOTENAI COUNTY – MAY 2025

|                                                  | Single Family Unit Sales<br>Number of Bedrooms |         |           | Condominium Unit Sales<br>Number of Bedrooms |           |         |           | Active Listings |                  | Sales Pending |                  |        |
|--------------------------------------------------|------------------------------------------------|---------|-----------|----------------------------------------------|-----------|---------|-----------|-----------------|------------------|---------------|------------------|--------|
| Price Class                                      | 2 or less                                      | 3       | 4 or more | Total                                        | 2 or less | 3       | 4 or more | Total           | Single<br>Family | Condos        | Single<br>Family | Condo  |
| \$0-\$99,999.99                                  | 8                                              | 3       |           | 11                                           |           |         |           | 0               | 22               |               | 11               |        |
| \$100,000-\$149,999.99                           | 2                                              |         |           | 2                                            |           |         |           | 0               | 11               |               | 5                |        |
| \$150,000-\$199,999.99                           |                                                | 3       | 1         | 4                                            |           |         |           | 0               | 20               |               | 1                |        |
| \$200,000-\$249,999.99                           |                                                | 2       |           | 2                                            |           |         |           | 0               | 6                |               | 1                |        |
| \$250,000-\$299,999.99                           | 1                                              | 3       |           | 4                                            | 3         |         |           | 3               | 8                | 3             | 3                | 1      |
| \$300,000-\$349,999.99                           | 2                                              | 3       |           | 5                                            |           |         |           | 0               | 13               | 5             | 3                |        |
| \$350,000-\$399,999.99                           | 3                                              | 10      |           | 13                                           | 2         | 3       |           | 5               | 25               | 23            | 13               | 7      |
| \$400,000-\$449,999.99                           | 5                                              | 26      | 4         | 35                                           | 2         | 2       | 1         | 5               | 43               | 27            | 52               | 11     |
| \$450,000-\$499,999.99                           | 5                                              | 19      | 8         | 32                                           | 1         | 2       |           | 3               | 63               | 3             | 67               | 3      |
| \$500,000-\$549,999.99                           | 2                                              | 22      | 14        | 38                                           |           | 1       | 1         | 2               | 59               | 5             | 50               |        |
| \$550,000-\$599,999.99                           | 4                                              | 16      | 12        | 32                                           | 2         |         |           | 2               | 72               | 6             | 53               |        |
| \$600,000-\$649,999.99                           | 1                                              | 7       | 6         | 14                                           | 1         |         |           | 1               | 71               | 9             | 40               |        |
| \$650,000-\$699,999.99                           | 2                                              | 10      | 2         | 14                                           |           |         | 1         | 1               | 55               | 5             | 48               |        |
| \$700,000-\$749,999.99                           | -                                              | 4       | 6         | 10                                           |           |         | -         | 0               | 45               | 5             | 29               |        |
| \$750,000-\$799,999.99                           |                                                | 4       | 5         | 9                                            |           |         |           | 0               | 49               | 7             | 23               | 2      |
| \$800,000-\$849,999.99                           | 3                                              | 1       | 4         | 8                                            |           |         |           | 0               | 23               | 2             | 11               | 1      |
| \$850,000-\$899,999.99                           | 2                                              | 4       | 5         | 11                                           |           |         |           | 0               | 31               | 4             | 14               | 1      |
| \$900,000-\$949,999.99                           | 2                                              | 3       | 3         | 6                                            |           |         |           | 0               | 18               | 1             | 12               | 1      |
| \$950,000-\$999,999.99<br>\$950,000-\$999,999.99 |                                                | 3       | 2         | 5                                            |           |         |           | 0               | 30               | 2             | 6                | 1      |
| 51,000,000-\$1,099,999.99                        | 1                                              | 3       | 4         | 5                                            |           |         |           | 0               | 20               | 2             | 7                | 1      |
|                                                  | 1                                              | 4       | 4         | 6                                            |           |         |           | 0               | 20<br>39         | 2             | 9                | 1      |
| \$1,100,000-\$1,199,999.99                       |                                                | 4       | 4         | 8                                            |           |         |           | 0               | 39               | 2             | 9<br>19          | 2      |
| \$1,200,000-\$1,299,999.99                       |                                                | 4       | 4         | 8<br>2                                       |           |         |           | 0               | 22               | 2             | 19               | 2      |
| \$1,300,000-\$1,399,999.99                       |                                                | 2       | 1         | 2 3                                          |           |         |           | 0               | 22               | 2             | 12               |        |
| \$1,400,000-\$1,499,999.99                       |                                                | -       | 1 2       | -                                            |           |         |           |                 |                  | 2             |                  |        |
| \$1,500,000-\$1,599,999.99                       |                                                | 1       | _         | 3                                            |           |         |           | 0               | 20               |               | 6                |        |
| \$1,600,000-\$1,699,999.99                       |                                                | 1       | 3         | 4                                            |           |         |           | 0               | 22               | 1             | 6                | 4      |
| \$1,700,000-\$1,799,999.99                       |                                                | 1       | 1         | 2                                            |           |         |           | 0               | 12               | 1             | 3                | 1      |
| \$1,800,000-\$1,899,999.99                       |                                                |         |           | 0                                            |           |         |           | 0               | 16               |               | 2                |        |
| \$1,900,000-\$1,999,999.99                       |                                                | 1       | 1         | 2                                            |           |         |           | 0               | 19               | 2             | 3                |        |
| \$2,000,000-\$2,249,999.99                       |                                                |         | 1         | 1                                            |           | 1       |           | 1               | 16               | 1             | 1                | 2      |
| \$2,250,000-\$2,499,999.99                       |                                                |         |           | 0                                            |           |         |           | 0               | 15               | 8             | 6                | 5      |
| \$2,500,000-\$2,749,999.99                       |                                                |         | 1         | 1                                            |           |         |           | 0               | 10               |               |                  |        |
| \$2,750,000-\$2,999,999.99                       |                                                |         | 1         | 1                                            |           |         |           | 0               | 20               | 1             | 2                |        |
| \$3,000,000-\$3,249,999.99                       |                                                |         | 1         | 1                                            |           |         |           | 0               | 3                |               |                  |        |
| \$3,250,000-\$3,499,999.99                       |                                                |         |           | 0                                            |           |         |           | 0               | 10               | 1             | 2                |        |
| 63,500,000-\$3,749,999.99                        |                                                |         |           | 0                                            |           |         |           | 0               | 5                |               | 1                |        |
| \$3,750,000-\$3,999,999.99                       |                                                |         | 1         | 1                                            |           |         |           | 0               | 7                | 1             | 1                |        |
| 64,000,000-\$4,249,999.99                        |                                                |         |           | 0                                            |           |         |           | 0               | 1                | 1             |                  |        |
| 64,250,000-\$4,499,999.99                        |                                                |         |           | 0                                            |           |         |           | 0               | 1                | 1             |                  |        |
| 64,500,000-\$4,749,999.99                        |                                                |         |           | 0                                            |           |         |           | 0               | 3                |               |                  |        |
| 64,750,000-\$4,999,999.99                        |                                                |         |           | 0                                            |           |         |           | 0               | 6                |               | 1                |        |
| \$5,000,000 and over                             |                                                |         |           | 0                                            |           |         |           | 0               | 36               | 8             | 1                |        |
| ***Totals***                                     | 41                                             | 158     | 96        | 295                                          | 11        | 9       | 3         | 23              | 1019             | 144           | 537              | 42     |
| ***Average***                                    | 435,070                                        | 602,530 | 900,170   | 676,115                                      | 425,318   | 629,494 | 548,283   | 521,252         | 1,310,107        | 1,178,037     | 768,441          | 981,38 |
| ***Median***                                     | 435,000                                        | 518,000 | 708,000   | 559,000                                      | 400,000   | 409,950 | 535,000   | 415,000         | 749,900          | 599,900       | 775,000          | 419.9  |