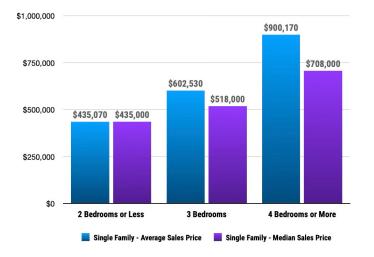

#### Sales Data • Single Family Unit Sales

# **PRICE RANGE REPORT**

KOOTENAI COUNTY – MAY 2025

|                                                  | Single Family Unit Sales<br>Number of Bedrooms |         |           | Condominium Unit Sales<br>Number of Bedrooms |           |         |           | Active Listings |                  | Sales Pending |                  |        |
|--------------------------------------------------|------------------------------------------------|---------|-----------|----------------------------------------------|-----------|---------|-----------|-----------------|------------------|---------------|------------------|--------|
| Price Class                                      | 2 or less                                      | 3       | 4 or more | Total                                        | 2 or less | 3       | 4 or more | Total           | Single<br>Family | Condos        | Single<br>Family | Condo  |
| \$0-\$99,999.99                                  | 8                                              | 3       |           | 11                                           |           |         |           | 0               | 22               |               | 11               |        |
| \$100,000-\$149,999.99                           | 2                                              |         |           | 2                                            |           |         |           | 0               | 11               |               | 5                |        |
| \$150,000-\$199,999.99                           |                                                | 3       | 1         | 4                                            |           |         |           | 0               | 20               |               | 1                |        |
| \$200,000-\$249,999.99                           |                                                | 2       |           | 2                                            |           |         |           | 0               | 6                |               | 1                |        |
| \$250,000-\$299,999.99                           | 1                                              | 3       |           | 4                                            | 3         |         |           | 3               | 8                | 3             | 3                | 1      |
| \$300,000-\$349,999.99                           | 2                                              | 3       |           | 5                                            |           |         |           | 0               | 13               | 5             | 3                |        |
| \$350,000-\$399,999.99                           | 3                                              | 10      |           | 13                                           | 2         | 3       |           | 5               | 25               | 23            | 13               | 7      |
| \$400,000-\$449,999.99                           | 5                                              | 26      | 4         | 35                                           | 2         | 2       | 1         | 5               | 43               | 27            | 52               | 11     |
| \$450,000-\$499,999.99                           | 5                                              | 19      | 8         | 32                                           | 1         | 2       |           | 3               | 63               | 3             | 67               | 3      |
| \$500,000-\$549,999.99                           | 2                                              | 22      | 14        | 38                                           |           | 1       | 1         | 2               | 59               | 5             | 50               |        |
| \$550,000-\$599,999.99                           | 4                                              | 16      | 12        | 32                                           | 2         |         |           | 2               | 72               | 6             | 53               |        |
| \$600,000-\$649,999.99                           | 1                                              | 7       | 6         | 14                                           | 1         |         |           | 1               | 71               | 9             | 40               |        |
| \$650,000-\$699,999.99                           | 2                                              | 10      | 2         | 14                                           |           |         | 1         | 1               | 55               | 5             | 48               |        |
| \$700,000-\$749,999.99                           | -                                              | 4       | 6         | 10                                           |           |         | -         | 0               | 45               | 5             | 29               |        |
| \$750,000-\$799,999.99                           |                                                | 4       | 5         | 9                                            |           |         |           | 0               | 49               | 7             | 23               | 2      |
| \$800,000-\$849,999.99                           | 3                                              | 1       | 4         | 8                                            |           |         |           | 0               | 23               | 2             | 11               | 1      |
| \$850,000-\$899,999.99                           | 2                                              | 4       | 5         | 11                                           |           |         |           | 0               | 31               | 4             | 14               | 1      |
| \$900,000-\$949,999.99                           | 2                                              | 3       | 3         | 6                                            |           |         |           | 0               | 18               | 1             | 12               | 1      |
| \$950,000-\$999,999.99<br>\$950,000-\$999,999.99 |                                                | 3       | 2         | 5                                            |           |         |           | 0               | 30               | 2             | 6                | 1      |
| 51,000,000-\$1,099,999.99                        | 1                                              | 3       | 4         | 5                                            |           |         |           | 0               | 20               | 2             | 7                | 1      |
|                                                  | 1                                              | 4       | 4         | 6                                            |           |         |           | 0               | 20<br>39         | 2             | 9                | 1      |
| \$1,100,000-\$1,199,999.99                       |                                                | 4       | 4         | 8                                            |           |         |           | 0               | 39               | 2             | 9<br>19          | 2      |
| \$1,200,000-\$1,299,999.99                       |                                                | 4       | 4         | 8<br>2                                       |           |         |           | 0               | 22               | 2             | 19               | 2      |
| \$1,300,000-\$1,399,999.99                       |                                                | 2       | 1         | 2 3                                          |           |         |           | 0               | 22               | 2             | 12               |        |
| \$1,400,000-\$1,499,999.99                       |                                                | -       | 1 2       | -                                            |           |         |           |                 |                  | 2             |                  |        |
| \$1,500,000-\$1,599,999.99                       |                                                | 1       | _         | 3                                            |           |         |           | 0               | 20               |               | 6                |        |
| \$1,600,000-\$1,699,999.99                       |                                                | 1       | 3         | 4                                            |           |         |           | 0               | 22               | 1             | 6                | 4      |
| \$1,700,000-\$1,799,999.99                       |                                                | 1       | 1         | 2                                            |           |         |           | 0               | 12               | 1             | 3                | 1      |
| \$1,800,000-\$1,899,999.99                       |                                                |         |           | 0                                            |           |         |           | 0               | 16               |               | 2                |        |
| \$1,900,000-\$1,999,999.99                       |                                                | 1       | 1         | 2                                            |           |         |           | 0               | 19               | 2             | 3                |        |
| \$2,000,000-\$2,249,999.99                       |                                                |         | 1         | 1                                            |           | 1       |           | 1               | 16               | 1             | 1                | 2      |
| \$2,250,000-\$2,499,999.99                       |                                                |         |           | 0                                            |           |         |           | 0               | 15               | 8             | 6                | 5      |
| \$2,500,000-\$2,749,999.99                       |                                                |         | 1         | 1                                            |           |         |           | 0               | 10               |               |                  |        |
| \$2,750,000-\$2,999,999.99                       |                                                |         | 1         | 1                                            |           |         |           | 0               | 20               | 1             | 2                |        |
| \$3,000,000-\$3,249,999.99                       |                                                |         | 1         | 1                                            |           |         |           | 0               | 3                |               |                  |        |
| \$3,250,000-\$3,499,999.99                       |                                                |         |           | 0                                            |           |         |           | 0               | 10               | 1             | 2                |        |
| 63,500,000-\$3,749,999.99                        |                                                |         |           | 0                                            |           |         |           | 0               | 5                |               | 1                |        |
| \$3,750,000-\$3,999,999.99                       |                                                |         | 1         | 1                                            |           |         |           | 0               | 7                | 1             | 1                |        |
| 64,000,000-\$4,249,999.99                        |                                                |         |           | 0                                            |           |         |           | 0               | 1                | 1             |                  |        |
| 64,250,000-\$4,499,999.99                        |                                                |         |           | 0                                            |           |         |           | 0               | 1                | 1             |                  |        |
| 64,500,000-\$4,749,999.99                        |                                                |         |           | 0                                            |           |         |           | 0               | 3                |               |                  |        |
| 64,750,000-\$4,999,999.99                        |                                                |         |           | 0                                            |           |         |           | 0               | 6                |               | 1                |        |
| \$5,000,000 and over                             |                                                |         |           | 0                                            |           |         |           | 0               | 36               | 8             | 1                |        |
| ***Totals***                                     | 41                                             | 158     | 96        | 295                                          | 11        | 9       | 3         | 23              | 1019             | 144           | 537              | 42     |
| ***Average***                                    | 435,070                                        | 602,530 | 900,170   | 676,115                                      | 425,318   | 629,494 | 548,283   | 521,252         | 1,310,107        | 1,178,037     | 768,441          | 981,38 |
| ***Median***                                     | 435,000                                        | 518,000 | 708,000   | 559,000                                      | 400,000   | 409,950 | 535,000   | 415,000         | 749,900          | 599,900       | 775,000          | 419.9  |