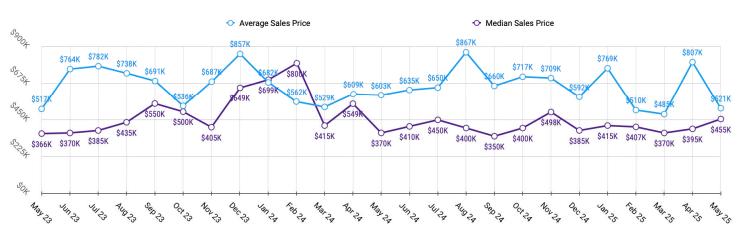

## KOOTENAI MARKET SNAPSHOT for MAY 2025



#### Sales Data • Single Family Unit Sales





### 💼 Historical Sales Data • Single Family Unit Sales



#### 🖶 🛛 Historical Sales Data • Condo Unit Sales





Unit Sales by Volume

## KOOTENAI MARKET SNAPSHOT for MAY 2025



### 🕐 Unit Sales by Time on Market



## **2.** Unit Sales by Time on Market

|       |              | Single Family Unit |               | Condos                     |
|-------|--------------|--------------------|---------------|----------------------------|
| 🕼 Sal | es Volume    | \$199,453,876      |               | <mark>\$11,988,80</mark> 0 |
| \$0   | \$52,860,669 | \$105,721,338      | \$158,582,007 | \$211,442,676              |

## 💼 Unit Sales by Top Five Financing Types



Pioneer Title Company offers no guarantees, expressed or implied, with regard to this data.

This market snapshot and/or the underlying data should not be used as a substitute for legal, real estate, or other professional advice.



# **PRI