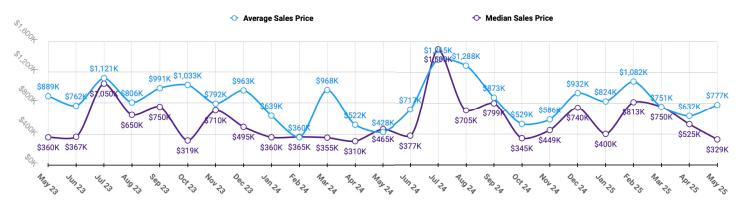

## BONNER MARKET SNAPSHOT for MAY 2025





#### **Historical Sales Data • Single Family Unit Sales**





### **Historical Sales Data • Condo Unit Sales**





# BONNER MARKET SNAPSHOT for MAY 2025



### Unit Sales by Top Five Financing Types





## **PRICE RANGE REPORT**

BONNER COUNTY - MAY 2025

|                            | Single Family Unit Sales<br>Number of Bedrooms |         |           |         | Condominium Unit Sales<br>Number of Bedrooms |           |           | <b>Active Listings</b> |                  | Sales Pending |                  |          |
|----------------------------|------------------------------------------------|---------|-----------|---------|----------------------------------------------|-----------|-----------|------------------------|------------------|---------------|------------------|----------|
| Price Class                | 2 or less                                      | 3       | 4 or more | Total