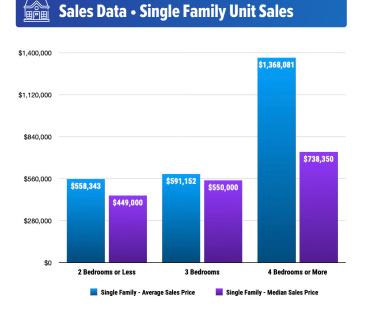

#### **Historical Sales Data • Single Family Unit Sales**

## **PRICE RANGE REPORT**

BONNER COUNTY - MAY 2025

|                            | Single Family Unit Sales<br>Number of Bedrooms |         |           |         | Condominium Unit Sales<br>Number of Bedrooms |           |           | <b>Active Listings</b> |                  | Sales Pending |                  |          |
|----------------------------|------------------------------------------------|---------|-----------|---------|----------------------------------------------|-----------|-----------|------------------------|------------------|---------------|------------------|----------|
| Price Class                | 2 or less                                      | 3       | 4 or more | Total   | 2 or less                                    | 3         | 4 or more | Total                  | Single<br>Family | Condos        | Single<br>Family | Condos   |
| \$0-\$99,999.99            |                                                |         |           | 0       |                                              |           |           | 0                      | 1                |               | 1                |          |
| \$100,000-\$149,999.99     |                                                | 1       |           | 1       | 1                                            |           |           | 1                      | 1                |               |                  |          |
| \$150,000-\$199,999.99     |                                                | 1       |           | 1       |                                              |           |           | 0                      | 4                |               |                  |          |
| \$200,000-\$249,999.99     |                                                |         |           | 0       |                                              |           |           | 0                      | 2                |               | 1                |          |
| \$250,000-\$299,999.99     |                                                |         |           | 0       |                                              |           |           | 0                      | 4                | 3             | 5                | 1        |
| \$300,000-\$349,999.99     | 1                                              | 1       |           | 2       | 2                                            | 1         |           | 3                      | 6                | 8             | 3                |          |
| \$350,000-\$399,999.99     | 2                                              | 2       | 1         | 5       |                                              |           |           | 0                      | 19               | 5             | 4                |          |
| \$400,000-\$449,999.99     | 1                                              | 4       |           | 5       |                                              |           |           | 0                      | 16               | 3             | 6                |          |
| \$450,000-\$499,999.99     |                                                | 2       |           | 2       |                                              |           |           | 0                      | 40               | 1             | 4                |          |
| \$500,000-\$549,999.99     | 2                                              | 3       |           | 5       |                                              |           |           | 0                      | 30               | 1             | 5                |          |
| \$550,000-\$599,999.99     |                                                | 5       |           | 5       |                                              |           |           | 0                      | 34               | 1             | 12               | 1        |
| \$600,000-\$649,999.99     |                                                | 5       | 1         | 6       |                                              |           |           | 0                      | 21               | 3             | 5                |          |
| \$650,000-\$699,999.99     |                                                |         | 2         | 2       |                                              |           |           | 0                      | 34               | 5             | 2                | 2        |
| \$700,000-\$749,999.99     |                                                |         | 2         | 2       |                                              |           |           | 0                      | 18               | 1             | 4                |          |
| \$750,000-\$799,999.99     | 1                                              |         |           | 1       |                                              |           |           | 0                      | 19               | 1             | 3                |          |
| \$800,000-\$849,999.99     | 1                                              | 1       |           | 1       |                                              |           | 1         | 1                      | 12               | 3             | 2                |          |
| \$850,000-\$899,999.99     |                                                | 2       | 1         | 3       |                                              |           | -         | 0                      | 22               | 1             | 2                |          |
| \$900,000-\$949,999.99     |                                                | 2       | 1         | 1       |                                              |           |           | 0                      | 12               | 1             | 1                |          |
| \$950,000-\$949,999.99     |                                                | 1       | 1         | 2       |                                              |           |           | 0                      | 20               | 1             | 5                |          |
|                            |                                                | 1       | 1         |         |                                              |           | 1         |                        |                  |               |                  |          |
| \$1,000,000-\$1,099,999.99 | 1                                              |         |           | 0       |                                              |           | 1         | 1                      | 11               | 2             | 2                |          |
| \$1,100,000-\$1,199,999.99 | 1                                              |         | 1         | 2       |                                              |           |           | 0                      | 20               | 2             | 2                |          |
| \$1,200,000-\$1,299,999.99 |                                                | 1       | 1         | 2       |                                              |           |           | 0                      | 18               | 2             | 2                |          |
| \$1,300,000-\$1,399,999.99 |                                                | 1       | 1         | 2       |                                              |           |           | 0                      | 12               | 1             | 1                |          |
| \$1,400,000-\$1,499,999.99 |                                                |         |           | 0       |                                              | 1         |           | 1                      | 16               | 3             |                  |          |
| \$1,500,000-\$1,599,999.99 |                                                |         |           | 0       |                                              |           |           | 0                      | 10               | 2             | 2                |          |
| \$1,600,000-\$1,699,999.99 |                                                |         |           | 0       |                                              |           |           | 0                      | 6                | 3             |                  |          |
| \$1,700,000-\$1,799,999.99 |                                                |         |           | 0       |                                              | 1         |           | 1                      | 9                | 2             | 1                |          |
| \$1,800,000-\$1,899,999.99 |                                                |         |           | 0       |                                              |           |           | 0                      | 3                | 2             | 1                | 1        |
| \$1,900,000-\$1,999,999.99 |                                                |         |           | 0       |                                              |           |           | 0                      | 7                | 2             | 1                |          |
| \$2,000,000-\$2,249,999.99 |                                                |         |           | 0       |                                              |           |           | 0                      | 3                | 1             | 1                |          |
| \$2,250,000-\$2,499,999.99 |                                                |         |           | 0       |                                              |           |           | 0                      | 5                |               | 1                |          |
| \$2,500,000-\$2,749,999.99 |                                                |         |           | 0       |                                              |           |           | 0                      | 3                | 5             | 2                |          |
| \$2,750,000-\$2,999,999.99 |                                                |         |           | 0       |                                              |           |           | 0                      | 14               | 2             |                  |          |
| \$3,000,000-\$3,249,999.99 |                                                |         |           | 0       |                                              |           |           | 0                      | 4                |               |                  |          |
| \$3,250,000-\$3,499,999.99 |                                                |         |           | 0       |                                              |           |           | 0                      | 4                | 1             |                  |          |
| \$3,500,000-\$3,749,999.99 |                                                |         |           | 0       |                                              |           |           | 0                      | 5                |               |                  |          |
| \$3,750,000-\$3,999,999.99 |                                                |         |           | 0       |                                              |           |           | 0                      | 3                |               |                  |          |
| \$4,000,000-\$4,249,999.99 |                                                |         |           | 0       |                                              |           |           | 0                      | 2                |               |                  |          |
| \$4,250,000-\$4,499,999.99 |                                                |         |           | 0       |                                              |           |           | 0                      | 2                |               |                  |          |
| \$4,500,000-\$4,749,999.99 |                                                |         |           | 0       |                                              |           |           | 0                      | 4                | 1             |                  |          |
| \$4,750,000-\$4,999,999.99 |                                                |         |           | 0       |                                              |           |           | 0                      | 1                |               |                  |          |
| \$5,000,000 and over       |                                                |         | 1         | 1       |                                              |           |           | 0                      | 12               |               |                  |          |
| ***Totals***               | 8                                              | 30      | 13        | 51      | 3                                            | 3         | 2         | 8                      | 489              | 68            | 79               | 5        |
| ***Average***              | 558,343                                        | 591,152 | 1,368,081 | 784,046 | 251,500                                      | 1,183,083 | 957,500   | 777,344                | 1,226,720        | 1,175,750     |                  |          |
| ***Median***               | 449,000                                        | 550,000 | 738,350   | 562,000 | 319,500                                      | 1,450,000 | 840,000   | 329,000                | 798,000          | 839,000       |                  | 1,890,00 |