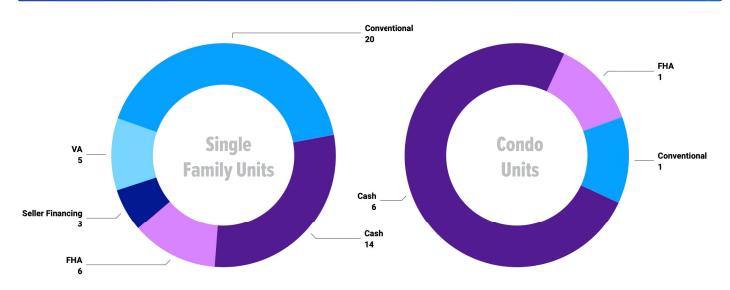

### Unit Sales by Top Five Financing Types

| <b>Unit Sales by Financing Type</b> |       |       |  |  |  |
|-------------------------------------|-------|-------|--|--|--|
|                                     | -Res- | -Cnd- |  |  |  |
| Conventional Loan                   | 20    | 1     |  |  |  |
| 1031 Exchange                       | 2     | 0     |  |  |  |
| Adjustable Rate MTGE                | 0     | 0     |  |  |  |
| Auction                             | 0     | 0     |  |  |  |
| Cash                                | 14    | 6     |  |  |  |
| Farm Home                           | 0     | 0     |  |  |  |
| FHA                                 | 6     | 1     |  |  |  |
| FHA 203(k)                          | 0     | 0     |  |  |  |
| HomePath                            | 0     | 0     |  |  |  |
| Idaho Housing Agency                | 0     | 0     |  |  |  |
| Lease Option                        | 0     | 0     |  |  |  |
| Nehemiah                            | 0     | 0     |  |  |  |
| RD                                  | 0     | 0     |  |  |  |
| Rehab Loan                          | 0     | 0     |  |  |  |
| Select One                          | 0     | 0     |  |  |  |
| Seller Financing                    | 3     | 0     |  |  |  |
| Small Business Admin                | 0     | 0     |  |  |  |
| Trade                               | 0     | 0     |  |  |  |
| Unknown                             | 1     | 0     |  |  |  |
| Vets Adm                            | 5     | 0     |  |  |  |
| Total Sales                         | 51    | 8     |  |  |  |
|                                     |       |       |  |  |  |