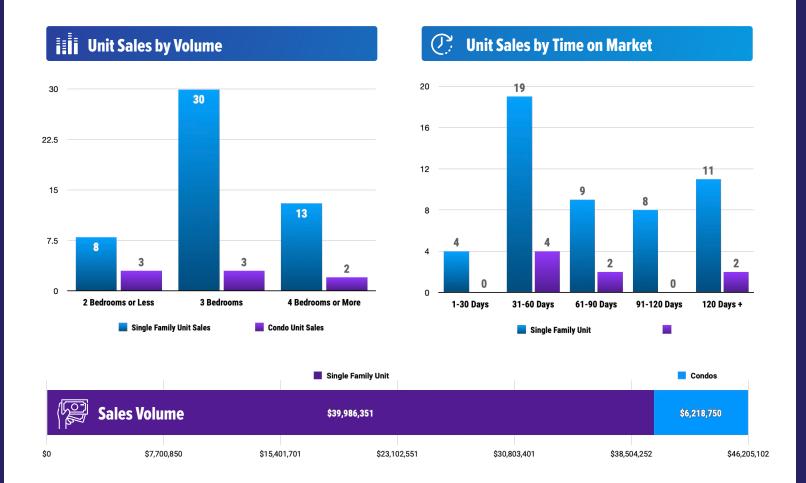

## **PRICE RANGE REPORT**

BONNER COUNTY - MAY 2025

|                            | Single Family Unit Sales<br>Number of Bedrooms |         |           |         | Condominium Unit Sales<br>Number of Bedrooms |           |           | <b>Active Listings</b> |                  | Sales Pending |                  |          |
|----------------------------|------------------------------------------------|---------|-----------|---------|----------------------------------------------|-----------|-----------|------------------------|------------------|---------------|------------------|----------|
| Price Class                | 2 or less                                      | 3       | 4 or more | Total   | 2 or less                                    | 3         | 4 or more | Total                  | Single<br>Family | Condos        | Single<br>Family | Condos   |
| \$0-\$99,999.99            |                                                |         |           | 0       |                                              |           |           | 0                      | 1                |               | 1                |          |
| \$100,000-\$149,999.99     |                                                | 1       |           | 1       | 1                                            |           |           | 1                      | 1                |               |                  |          |
| \$150,000-\$199,999.99     |                                                | 1       |           | 1       |                                              |           |           | 0                      | 4                |               |                  |          |
| \$200,000-\$249,999.99     |                                                |         |           | 0       |                                              |           |           | 0                      | 2                |               | 1                |          |
| \$250,000-\$299,999.99     |                                                |         |           | 0       |                                              |           |           | 0                      | 4                | 3             | 5                | 1        |
| \$300,000-\$349,999.99     | 1                                              | 1       |           | 2       | 2                                            | 1         |           | 3                      | 6                | 8             | 3                |          |
| \$350,000-\$399,999.99     | 2                                              | 2       | 1         | 5       |                                              |           |           | 0                      | 19               | 5             | 4                |          |
| \$400,000-\$449,999.99     | 1                                              | 4       |           | 5       |                                              |           |           | 0                      | 16               | 3             | 6                |          |
| \$450,000-\$499,999.99     |                                                | 2       |           | 2       |                                              |           |           | 0                      | 40               | 1             | 4                |          |
| \$500,000-\$549,999.99     | 2                                              | 3       |           | 5       |                                              |           |           | 0                      | 30               | 1             | 5                |          |
| \$550,000-\$599,999.99     |                                                | 5       |           | 5       |                                              |           |           | 0                      | 34               | 1             | 12               | 1        |
| \$600,000-\$649,999.99     |                                                | 5       | 1         | 6       |                                              |           |           | 0                      | 21               | 3             | 5                |          |
| \$650,000-\$699,999.99     |                                                |         | 2         | 2       |                                              |           |           | 0                      | 34               | 5             | 2                | 2        |
| \$700,000-\$749,999.99     |                                                |         | 2         | 2       |                                              |           |           | 0                      | 18               | 1             | 4                |          |
| \$750,000-\$799,999.99     | 1                                              |         |           | 1       |                                              |           |           | 0                      | 19               | 1             | 3                |          |
| \$800,000-\$849,999.99     | 1                                              | 1       |           | 1       |                                              |           | 1         | 1                      | 12               | 3             | 2                |          |
| \$850,000-\$899,999.99     |                                                | 2       | 1         | 3       |                                              |           | -         | 0                      | 22               | 1             | 2                |          |
| \$900,000-\$949,999.99     |                                                | 2       | 1         | 1       |                                              |           |           | 0                      | 12               | 1             | 1                |          |
| \$950,000-\$949,999.99     |                                                | 1       | 1         | 2       |                                              |           |           | 0                      | 20               | 1             | 5                |          |
|                            |                                                | 1       | 1         |         |                                              |           | 1         |                        |                  |               |                  |          |
| \$1,000,000-\$1,099,999.99 | 1                                              |         |           | 0       |                                              |           | 1         | 1                      | 11               | 2             | 2                |          |
| \$1,100,000-\$1,199,999.99 | 1                                              |         | 1         | 2       |                                              |           |           | 0                      | 20               | 2             | 2                |          |
| \$1,200,000-\$1,299,999.99 |                                                | 1       | 1         | 2       |                                              |           |           | 0                      | 18               | 2             | 2                |          |
| \$1,300,000-\$1,399,999.99 |                                                | 1       | 1         | 2       |                                              |           |           | 0                      | 12               | 1             | 1                |          |
| \$1,400,000-\$1,499,999.99 |                                                |         |           | 0       |                                              | 1         |           | 1                      | 16               | 3             |                  |          |
| \$1,500,000-\$1,599,999.99 |                                                |         |           | 0       |                                              |           |           | 0                      | 10               | 2             | 2                |          |
| \$1,600,000-\$1,699,999.99 |                                                |         |           | 0       |                                              |           |           | 0                      | 6                | 3             |                  |          |
| \$1,700,000-\$1,799,999.99 |                                                |         |           | 0       |                                              | 1         |           | 1                      | 9                | 2             | 1                |          |
| \$1,800,000-\$1,899,999.99 |                                                |         |           | 0       |                                              |           |           | 0                      | 3                | 2             | 1                | 1        |
| \$1,900,000-\$1,999,999.99 |                                                |         |           | 0       |                                              |           |           | 0                      | 7                | 2             | 1                |          |
| \$2,000,000-\$2,249,999.99 |                                                |         |           | 0       |                                              |           |           | 0                      | 3                | 1             | 1                |          |
| \$2,250,000-\$2,499,999.99 |                                                |         |           | 0       |                                              |           |           | 0                      | 5                |               | 1                |          |
| \$2,500,000-\$2,749,999.99 |                                                |         |           | 0       |                                              |           |           | 0                      | 3                | 5             | 2                |          |
| \$2,750,000-\$2,999,999.99 |                                                |         |           | 0       |                                              |           |           | 0                      | 14               | 2             |                  |          |
| \$3,000,000-\$3,249,999.99 |                                                |         |           | 0       |                                              |           |           | 0                      | 4                |               |                  |          |
| \$3,250,000-\$3,499,999.99 |                                                |         |           | 0       |                                              |           |           | 0                      | 4                | 1             |                  |          |
| \$3,500,000-\$3,749,999.99 |                                                |         |           | 0       |                                              |           |           | 0                      | 5                |               |                  |          |
| \$3,750,000-\$3,999,999.99 |                                                |         |           | 0       |                                              |           |           | 0                      | 3                |               |                  |          |
| \$4,000,000-\$4,249,999.99 |                                                |         |           | 0       |                                              |           |           | 0                      | 2                |               |                  |          |
| \$4,250,000-\$4,499,999.99 |                                                |         |           | 0       |                                              |           |           | 0                      | 2                |               |                  |          |
| \$4,500,000-\$4,749,999.99 |                                                |         |           | 0       |                                              |           |           | 0                      | 4                | 1             |                  |          |
| \$4,750,000-\$4,999,999.99 |                                                |         |           | 0       |                                              |           |           | 0                      | 1                |               |                  |          |
| \$5,000,000 and over       |                                                |         | 1         | 1       |                                              |           |           | 0                      | 12               |               |                  |          |
| ***Totals***               | 8                                              | 30      | 13        | 51      | 3                                            | 3         | 2         | 8                      | 489              | 68            | 79               | 5        |
| ***Average***              | 558,343                                        | 591,152 | 1,368,081 | 784,046 | 251,500                                      | 1,183,083 | 957,500   | 777,344                | 1,226,720        | 1,175,750     |                  |          |
| ***Median***               | 449,000                                        | 550,000 | 738,350   | 562,000 | 319,500                                      | 1,450,000 | 840,000   | 329,000                | 798,000          | 839,000       |                  | 1,890,00 |

## **PRICE RANGE REPORT**

BONNER COUNTY - MAY 2025

| <b>Property Type</b> | Volume     | <b>Median Sold Price</b> |
|----------------------|------------|--------------------------|
| Residential          | 39,986,352 | 562,000                  |
| Condo                | 6,218,750  | 329,000                  |
| All                  | 46,205,102 | 562,000                  |

| <b>Unit Sales by Time on Market</b> |       |        |
|-------------------------------------|-------|--------|
|                                     | -Res- | -Cond- |
| 1-30 Days                           | 4     |        |
| 31-60 Days                          | 19    | 4      |
| 61-90 Days                          | 9     | 2      |
| 91-120 Days                         | 8     |        |
| More Than 120 Days                  | 11    | 2      |
| Total Sales                         | 51    | 8      |
|                                     |       |        |