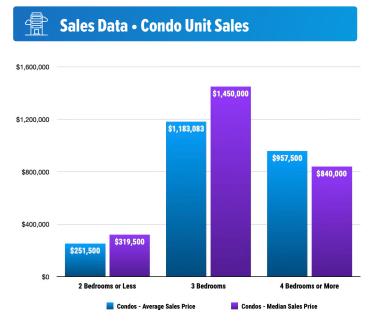

### **Historical Sales Data • Condo Unit Sales**

## **PRICE RANGE REPORT**

BONNER COUNTY - MAY 2025

|                            | Single Family Unit Sales<br>Number of Bedrooms |         |           |         | Condominium Unit Sales<br>Number of Bedrooms |           |           | <b>Active Listings</b> |                  | Sales Pending |                  |          |
|----------------------------|------------------------------------------------|---------|-----------|---------|----------------------------------------------|-----------|-----------|------------------------|------------------|---------------|------------------|----------|
| Price Class                | 2 or less                                      | 3       | 4 or more | Total   | 2 or less                                    | 3         | 4 or more | Total                  | Single<br>Family | Condos        | Single<br>Family | Condos   |
| \$0-\$99,999.99            |                                                |         |           | 0       |                                              |           |           | 0                      | 1                |               | 1                |          |
| \$100,000-\$149,999.99     |                                                | 1       |           | 1       | 1                                            |           |           | 1                      | 1                |               |                  |          |
| \$150,000-\$199,999.99     |                                                | 1       |           | 1       |                                              |           |           | 0                      | 4                |               |                  |          |
| \$200,000-\$249,999.99     |                                                |         |           | 0       |                                              |           |           | 0                      | 2                |               | 1                |          |
| \$250,000-\$299,999.99     |                                                |         |           | 0       |                                              |           |           | 0                      | 4                | 3             | 5                | 1        |
| \$300,000-\$349,999.99     | 1                                              | 1       |           | 2       | 2                                            | 1         |           | 3                      | 6                | 8             | 3                |          |
| \$350,000-\$399,999.99     | 2                                              | 2       | 1         | 5       |                                              |           |           | 0                      | 19               | 5             | 4                |          |
| \$400,000-\$449,999.99     | 1                                              | 4       |           | 5       |                                              |           |           | 0                      | 16               | 3             | 6                |          |
| \$450,000-\$499,999.99     |                                                | 2       |           | 2       |                                              |           |           | 0                      | 40               | 1             | 4                |          |
| \$500,000-\$549,999.99     | 2                                              | 3       |           | 5       |                                              |           |           | 0                      | 30               | 1             | 5                |          |
| \$550,000-\$599,999.99     |                                                | 5       |           | 5       |                                              |           |           | 0                      | 34               | 1             | 12               | 1        |
| \$600,000-\$649,999.99     |                                                | 5       | 1         | 6       |                                              |           |           | 0                      | 21               | 3             | 5                |          |
| \$650,000-\$699,999.99     |                                                |         | 2         | 2       |                                              |           |           | 0                      | 34               | 5             | 2                | 2        |
| \$700,000-\$749,999.99     |                                                |         | 2         | 2       |                                              |           |           | 0                      | 18               | 1             | 4                |          |
| \$750,000-\$799,999.99     | 1                                              |         |           | 1       |                                              |           |           | 0                      | 19               | 1             | 3                |          |
| \$800,000-\$849,999.99     | 1                                              | 1       |           | 1       |                                              |           | 1         | 1                      | 12               | 3             | 2                |          |
| \$850,000-\$899,999.99     |                                                | 2       | 1         | 3       |                                              |           | -         | 0                      | 22               | 1             | 2                |          |
| \$900,000-\$949,999.99     |                                                | 2       | 1         | 1       |                                              |           |           | 0                      | 12               | 1             | 1                |          |
| \$950,000-\$949,999.99     |                                                | 1       | 1         | 2       |                                              |           |           | 0                      | 20               | 1             | 5                |          |
|                            |                                                | 1       | 1         |         |                                              |           | 1         |                        |                  |               |                  |          |
| \$1,000,000-\$1,099,999.99 | 1                                              |         |           | 0       |                                              |           | 1         | 1                      | 11               | 2             | 2                |          |
| \$1,100,000-\$1,199,999.99 | 1                                              |         | 1         | 2       |                                              |           |           | 0                      | 20               | 2             | 2                |          |
| \$1,200,000-\$1,299,999.99 |                                                | 1       | 1         | 2       |                                              |           |           | 0                      | 18               | 2             | 2                |          |
| \$1,300,000-\$1,399,999.99 |                                                | 1       | 1         | 2       |                                              |           |           | 0                      | 12               | 1             | 1                |          |
| \$1,400,000-\$1,499,999.99 |                                                |         |           | 0       |                                              | 1         |           | 1                      | 16               | 3             |                  |          |
| \$1,500,000-\$1,599,999.99 |                                                |         |           | 0       |                                              |           |           | 0                      | 10               | 2             | 2                |          |
| \$1,600,000-\$1,699,999.99 |                                                |         |           | 0       |                                              |           |           | 0                      | 6                | 3             |                  |          |
| \$1,700,000-\$1,799,999.99 |                                                |         |           | 0       |                                              | 1         |           | 1                      | 9                | 2             | 1                |          |
| \$1,800,000-\$1,899,999.99 |                                                |         |           | 0       |                                              |           |           | 0                      | 3                | 2             | 1                | 1        |
| \$1,900,000-\$1,999,999.99 |                                                |         |           | 0       |                                              |           |           | 0                      | 7                | 2             | 1                |          |
| \$2,000,000-\$2,249,999.99 |                                                |         |           | 0       |                                              |           |           | 0                      | 3                | 1             | 1                |          |
| \$2,250,000-\$2,499,999.99 |                                                |         |           | 0       |                                              |           |           | 0                      | 5                |               | 1                |          |
| \$2,500,000-\$2,749,999.99 |                                                |         |           | 0       |                                              |           |           | 0                      | 3                | 5             | 2                |          |
| \$2,750,000-\$2,999,999.99 |                                                |         |           | 0       |                                              |           |           | 0                      | 14               | 2             |                  |          |
| \$3,000,000-\$3,249,999.99 |                                                |         |           | 0       |                                              |           |           | 0                      | 4                |               |                  |          |
| \$3,250,000-\$3,499,999.99 |                                                |         |           | 0       |                                              |           |           | 0                      | 4                | 1             |                  |          |
| \$3,500,000-\$3,749,999.99 |                                                |         |           | 0       |                                              |           |           | 0                      | 5                |               |                  |          |
| \$3,750,000-\$3,999,999.99 |                                                |         |           | 0       |                                              |           |           | 0                      | 3                |               |                  |          |
| \$4,000,000-\$4,249,999.99 |                                                |         |           | 0       |                                              |           |           | 0                      | 2                |               |                  |          |
| \$4,250,000-\$4,499,999.99 |                                                |         |           | 0       |                                              |           |           | 0                      | 2                |               |                  |          |
| \$4,500,000-\$4,749,999.99 |                                                |         |           | 0       |                                              |           |           | 0                      | 4                | 1             |                  |          |
| \$4,750,000-\$4,999,999.99 |                                                |         |           | 0       |                                              |           |           | 0                      | 1                |               |                  |          |
| \$5,000,000 and over       |                                                |         | 1         | 1       |                                              |           |           | 0                      | 12               |               |                  |          |
| ***Totals***               | 8                                              | 30      | 13        | 51      | 3                                            | 3         | 2         | 8                      | 489              | 68            | 79               | 5        |
| ***Average***              | 558,343                                        | 591,152 | 1,368,081 | 784,046 | 251,500                                      | 1,183,083 | 957,500   | 777,344                | 1,226,720        | 1,175,750     |                  |          |
| ***Median***               | 449,000                                        | 550,000 | 738,350   | 562,000 | 319,500                                      | 1,450,000 | 840,000   | 329,000                | 798,000          | 839,000       |                  | 1,890,00 |