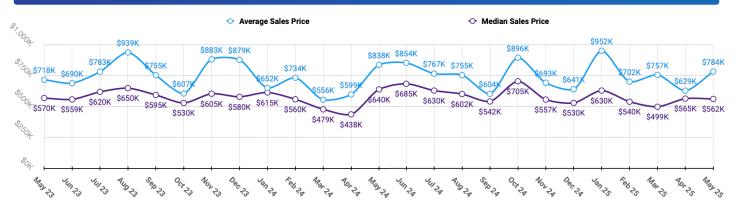

## BONNER MARKET SNAPSHOT for MAY 2025





#### **Historical Sales Data • Single Family Unit Sales**





### **Historical Sales Data • Condo Unit Sales**





# BONNER MARKET SNAPSHOT for MAY 2025



### Unit Sales by Top Five Financing Types





## **PRICE RANGE REPORT**

BONNER COUNTY - MAY 2025

|                            | Single Family Unit Sales<br>Number of Bedrooms |         |           |         | Condominium Unit Sales<br>Number of Bedrooms |           |           | <b>Active Listings</b> |                  | Sales Pending |                  |          |
|----------------------------|------------------------------------------------|---------|-----------|---------|----------------------------------------------|-----------|-----------|------------------------|------------------|---------------|------------------|----------|
| Price Class                | 2 or less