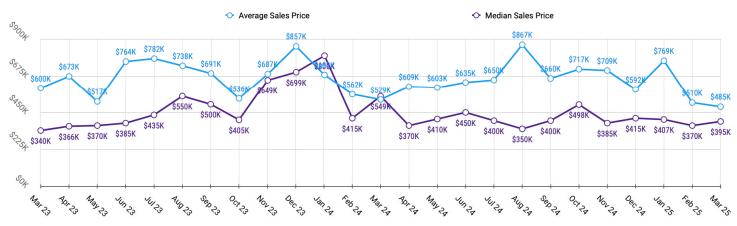

# KOOTENAI MARKET SNAPSHOT for APRIL 2025





#### **Historical Sales Data • Single Family Unit Sales**



#### 4

#### **Historical Sales Data • Condo Unit Sales**





# KOOTENAI MARKET SNAPSHOT for APRIL 2025



### Unit Sales by Top Five Financing Types





## **PRICE RANGE REPORT**

KOOTENAI COUNTY - APRIL 2025

| Price Class                | Single Family Unit Sales<br>Number of Bedrooms |         |           |         | Condominium Unit Sales<br>Number of Bedrooms |           |           |         | Active Listings |          | Sales Pending    |          |
|----------------------------|------------------------------------------------|---------|-----------|---------|----------------------------------------------|-----------|-----------|---------|-----------------|----------|------------------|----------|
|                            | 2 or less                                      | 3       | 4 or more | Total   | 2 or less