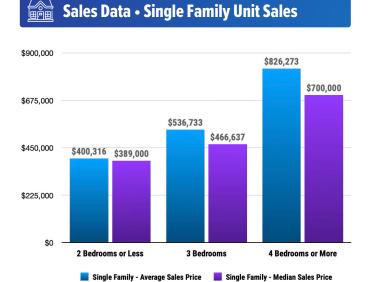

#### **Historical Sales Data • Single Family Unit Sales**

## **PRICE RANGE REPORT**

KOOTENAI COUNTY - APRIL 2025

| Price Class                | Single Family Unit Sales<br>Number of Bedrooms |         |           |         | Condominium Unit Sales<br>Number of Bedrooms |           |           |         | Active Listings |          | Sales Pending    |          |
|----------------------------|------------------------------------------------|---------|-----------|---------|----------------------------------------------|-----------|-----------|---------|-----------------|----------|------------------|----------|
|                            | 2 or less                                      | 3       | 4 or more | Total   | 2 or less                                    | 3         | 4 or more | Total   | Single Famil    | y Condos | Single<br>Family | Condos   |
| \$0-\$99,999.99            | 3                                              | 3       |           | 6       |                                              |           |           | 0       | 21              |          | 16               |          |
| \$100,000-\$149,999.99     |                                                | 1       |           | 1       |                                              |           |           | 0       | 8               |          | 6                |          |
| \$150,000-\$199,999.99     | 2                                              | 4       |           | 6       |                                              |           |           | 0       | 16              |          | 5                |          |
| \$200,000-\$249,999.99     |                                                |         |           | 0       |                                              |           |           | 0       | 7               | 1        | 1                |          |
| \$250,000-\$299,999.99     |                                                |         |           | 0       | 2                                            |           |           | 2       | 8               | 5        | 5                | 2        |
| \$300,000-\$349,999.99     |                                                | 2       |           | 2       |                                              |           |           | 0       | 9               | 3        | 5                |          |
| \$350,000-\$399,999.99     | 5                                              | 9       | 1         | 15      | 1                                            | 1         | 1         | 3       | 19              | 24       | 13               | 9        |
| \$400,000-\$449,999.99     | 2                                              | 35      | 2         | 39      | 1                                            | 2         | 1         | 4       | 32              | 24       | 55               | 9        |
| \$450.000-\$499.999.99     | 2                                              | 22      | 5         | 29      | 1                                            | 1         |           | 2       | 55              | 8        | 64               | 2        |
| \$500,000-\$549,999.99     | 1                                              | 11      | 13        | 25      |                                              | ·         |           | 0       | 59              | 4        | 48               | 3        |
| \$550,000-\$599,999.99     | 2                                              | 16      | 13        | 31      | 1                                            |           |           | 1       | 59              | 7        | 52               |          |
| \$600,000-\$649,999.99     | -                                              | 5       | 10        | 15      | 1                                            |           |           | 1       | 53              | 5        | 35               | 1        |
| \$650,000-\$699,999.99     |                                                | 3       | 7         | 10      |                                              |           | 1         | 1       | 47              | 4        | 36               | 1        |
| \$700,000-\$749,999.99     |                                                | 3       | 7         | 10      |                                              | 1         | 1         | 2       | 35              | 6        | 25               | + '      |
| \$750,000-\$799,999.99     | 1                                              | 1       | 8         | 10      |                                              | 1         | '         | 1       | 37              | 9        | 20               | 1        |
| \$800,000-\$849,999.99     | · ·                                            |         | 4         | 4       |                                              | '         |           | 0       | 27              | 3        | 9                | '        |
| \$850,000-\$899,999.99     |                                                | 3       | 3         | 6       |                                              |           |           | 0       | 23              | 5        | 12               | 1        |
| \$900,000-\$949,999.99     |                                                | 3       | 5         | 5       |                                              |           |           | 0       | 16              | 3        | 11               | - '      |
| \$950,000-\$949,999.99     | 1                                              |         | 3         | 4       |                                              |           |           | 0       | 24              | 1        | 8                |          |
| \$1,000,000-\$1,099,999.99 | <b>'</b>                                       | 2       | 4         | 6       |                                              |           |           | 0       |                 | 3        | 6                |          |
|                            |                                                | 1       | 7         | 8       |                                              |           |           | 0       | 16              |          |                  |          |
| \$1,100,000-\$1,199,999.99 |                                                |         |           |         |                                              |           |           |         | 28              | 3        | 16               |          |
| \$1,200,000-\$1,299,999.99 |                                                | 2       | 1         | 3       |                                              | 1         |           | 1       | 29              | 4        | 21               |          |
| \$1,300,000-\$1,399,999.99 |                                                | 1       | 1         | 2       |                                              |           |           | 0       | 20              | 2        | 9                |          |
| \$1,400,000-\$1,499,999.99 |                                                | 1       | 1         | 2       |                                              |           |           | 0       | 15              | 2        | 10               |          |
| \$1,500,000-\$1,599,999.99 |                                                | 1       | 2         | 3       |                                              |           |           | 0       | 21              |          | 7                |          |
| \$1,600,000-\$1,699,999.99 |                                                |         | 1         | 1       |                                              |           |           | 0       | 14              | 1        | 5                | 4        |
| \$1,700,000-\$1,799,999.99 |                                                |         | 1         | 1       |                                              |           |           | 0       | 8               | 2        | 2                |          |
| \$1,800,000-\$1,899,999.99 |                                                |         | 1         | 1       |                                              |           |           | 0       | 16              |          | 3                |          |
| \$1,900,000-\$1,999,999.99 |                                                |         |           | 0       |                                              |           |           | 0       | 18              | 1        |                  | 1        |
| \$2,000,000-\$2,249,999.99 |                                                | 1       | 2         | 3       |                                              |           |           | 0       | 10              | 2        | 2                | 2        |
| \$2,250,000-\$2,499,999.99 |                                                |         |           | 0       |                                              |           |           | 0       | 13              | 6        | 5                | 4        |
| \$2,500,000-\$2,749,999.99 |                                                |         |           | 0       |                                              |           |           | 0       | 9               |          |                  |          |
| \$2,750,000-\$2,999,999.99 |                                                |         | 1         | 1       |                                              |           |           | 0       | 13              | 1        | 1                |          |
| \$3,000,000-\$3,249,999.99 |                                                |         |           | 0       |                                              |           |           | 0       | 2               |          | 1                |          |
| \$3,250,000-\$3,499,999.99 |                                                |         |           | 0       |                                              |           |           | 0       | 8               | 1        | 1                |          |
| \$3,500,000-\$3,749,999.99 |                                                |         |           | 0       |                                              |           |           | 0       | 3               |          |                  |          |
| \$3,750,000-\$3,999,999.99 |                                                |         |           | 0       |                                              |           |           | 0       | 7               | 1        | 1                |          |
| \$4,000,000-\$4,249,999.99 |                                                |         |           | 0       |                                              |           |           | 0       | 1               | 1        |                  |          |
| \$4,250,000-\$4,499,999.99 |                                                |         |           | 0       |                                              |           |           | 0       |                 | 1        | 1                |          |
| \$4,500,000-\$4,749,999.99 |                                                |         |           | 0       |                                              |           |           | 0       | 2               |          | 1                |          |
| \$4,750,000-\$4,999,999.99 |                                                |         |           | 0       |                                              |           |           | 0       | 8               |          |                  |          |
| \$5,000,000 and over       |                                                |         |           | 0       |                                              | 1         |           | 1       | 24              | 5        | 2                |          |
| ***Totals***               | 19                                             | 127     | 103       | 249     | 7                                            | 8         | 4         | 19      | 840             | 145      | 520              | 40       |
| ***Average***              | 400,316                                        | 536,733 | 826,273   | 646,094 | 429,429                                      | 1,262,488 | 556,225   | 806,884 | 1,251,536       |          | 5 757,77         |          |
| ***Median***               | 389.000                                        | 466,637 | 700,000   | 550,000 | 415,000                                      | 454,900   | 419,950   | 454,900 | 749,000         | 589,000  |                  | 0 899,99 |