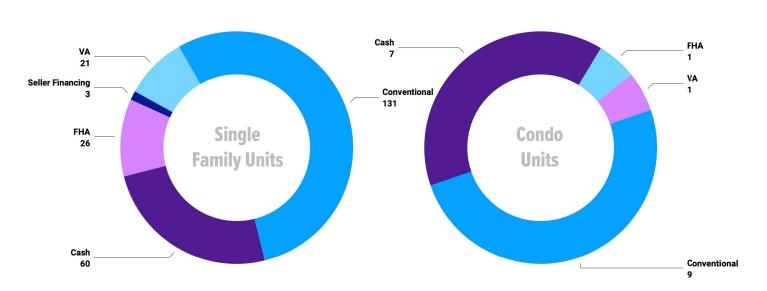

### Unit Sales by Top Five Financing Types

## **PRICE RANGE REPORT**

KOOTENAI COUNTY - APRIL 2025

| <b>Property Type</b> | Volume      | <b>Median Sold Price</b> | Unit Sales by Financing | ј Туре |       | <b>Unit Sales by Time on Market</b> |       |        |
|----------------------|-------------|--------------------------|-------------------------|--------|-------|-------------------------------------|-------|--------|
| Residential          | 160,877,303 | 550,000                  |                         | -Res-  | -Cnd- |                                     | -Res- | -Cond- |
| Condo                | 15,330,800  | 454,900                  | Conventional Loan       | 131    | 9     | 1-30 Days                           | 46    | 1      |
| All                  | 176,208,103 | 546,565                  | 1031 Exchange           | 3      | 0     | 31-60 Days                          | 90    | 6      |
|                      |             |                          | Adjustable Rate MTGE    | 0      | 0     | 61-90 Days                          | 34    | 7      |
|                      |             |                          | Auction                 | 0      | 0     | 91-120 Days                         | 14    | 1      |
|                      |             |                          | Cash                    | 60     | 7     | More Than 120 Days                  | 65    | 4      |
|                      |             |                          | Farm Home               | 0      | 0     | Total Sales                         | 249   | 19     |
|                      |             |                          | FHA                     | 26     | 1     |                                     |       |        |
|                      |             |                          | FHA 203(k)              | 0      | 0     |                                     |       |        |
|                      |             |                          | HomePath                | 0      | 0     |                                     |       |        |
|                      |             |                          | Idaho Housing Agency    | 0      | 0     |                                     |       |        |
|                      |             |                          | Lease Option            | 0      | 0     |                                     |       |        |
|                      |             |                          | Nehemiah                | 0      | 0     |                                     |       |        |
|                      |             |                          | RD                      | 0      | 0     |                                     |       |        |
|                      |             |                          | Rehab Loan              | 0      | 0     |                                     |       |        |
|                      |             |                          | Select One              | 0      | 0     |                                     |       |        |
|                      |             |                          | Seller Financing        | 3      | 0     |                                     |       |        |
|                      |             |                          | Small Business Admin    | 0      | 0     |                                     |       |        |
|                      |             |                          | Trade                   | 0      | 0     |                                     |       |        |
|                      |             |                          | Unknown                 | 5      | 1     |                                     |       |        |
|                      |             | Vets Adm                 | 21                      | 1      |       |                                     |       |        |
|                      |             |                          | Total Sales             | 249    | 19    |                                     |       |        |