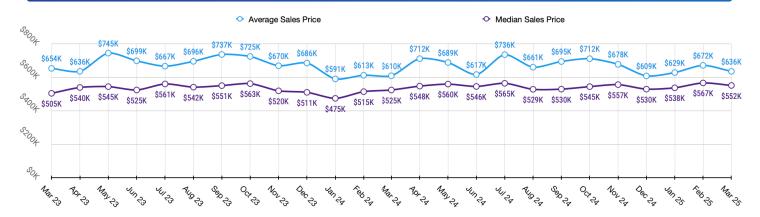

# KOOTENAI MARKET SNAPSHOT for APRIL 2025





#### **Historical Sales Data • Single Family Unit Sales**



#### 4

#### **Historical Sales Data • Condo Unit Sales**





# KOOTENAI MARKET SNAPSHOT for APRIL 2025



### Unit Sales by Top Five Financing Types





## **PRICE RANGE REPORT**

KOOTENAI COUNTY - APRIL 2025

| Price Class                | Single Family Unit Sales<br>Number of Bedrooms |         |           |         | Condominium Unit Sales<br>Number of Bedrooms |           |           |         | Active Listings |          | Sales Pending    |          |
|----------------------------|------------------------------------------------|---------|-----------|---------|----------------------------------------------|-----------|-----------|---------|-----------------|----------|------------------|----------|
|                            | 2 or less                                      | 3