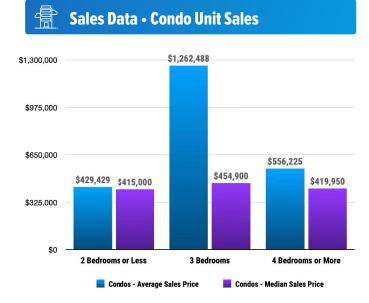

#### **Historical Sales Data • Condo Unit Sales**

## **PRICE RANGE REPORT**

KOOTENAI COUNTY - APRIL 2025

| Price Class                | Single Family Unit Sales<br>Number of Bedrooms |         |           |         | Condominium Unit Sales<br>Number of Bedrooms |           |           |         | Active Listings |          | Sales Pending    |          |
|----------------------------|------------------------------------------------|---------|-----------|---------|----------------------------------------------|-----------|-----------|---------|-----------------|----------|------------------|----------|
|                            | 2 or less                                      | 3       | 4 or more | Total   | 2 or less                                    | 3         | 4 or more | Total   | Single Famil    | y Condos | Single<br>Family | Condos   |
| \$0-\$99,999.99            | 3                                              | 3       |           | 6       |                                              |           |           | 0       | 21              |          | 16               |          |
| \$100,000-\$149,999.99     |                                                | 1       |           | 1       |                                              |           |           | 0       | 8               |          | 6                |          |
| \$150,000-\$199,999.99     | 2                                              | 4       |           | 6       |                                              |           |           | 0       | 16              |          | 5                |          |
| \$200,000-\$249,999.99     |                                                |         |           | 0       |                                              |           |           | 0       | 7               | 1        | 1                |          |
| \$250,000-\$299,999.99     |                                                |         |           | 0       | 2                                            |           |           | 2       | 8               | 5        | 5                | 2        |
| \$300,000-\$349,999.99     |                                                | 2       |           | 2       |                                              |           |           | 0       | 9               | 3        | 5                |          |
| \$350,000-\$399,999.99     | 5                                              | 9       | 1         | 15      | 1                                            | 1         | 1         | 3       | 19              | 24       | 13               | 9        |
| \$400,000-\$449,999.99     | 2                                              | 35      | 2         | 39      | 1                                            | 2         | 1         | 4       | 32              | 24       | 55               | 9        |
| \$450.000-\$499.999.99     | 2                                              | 22      | 5         | 29      | 1                                            | 1         |           | 2       | 55              | 8        | 64               | 2        |
| \$500,000-\$549,999.99     | 1                                              | 11      | 13        | 25      |                                              | ·         |           | 0       | 59              | 4        | 48               | 3        |
| \$550,000-\$599,999.99     | 2                                              | 16      | 13        | 31      | 1                                            |           |           | 1       | 59              | 7        | 52               |          |
| \$600,000-\$649,999.99     | -                                              | 5       | 10        | 15      | 1                                            |           |           | 1       | 53              | 5        | 35               | 1        |
| \$650,000-\$699,999.99     |                                                | 3       | 7         | 10      |                                              |           | 1         | 1       | 47              | 4        | 36               | 1        |
| \$700,000-\$749,999.99     |                                                | 3       | 7         | 10      |                                              | 1         | 1         | 2       | 35              | 6        | 25               | + '      |
| \$750,000-\$799,999.99     | 1                                              | 1       | 8         | 10      |                                              | 1         | '         | 1       | 37              | 9        | 20               | 1        |
| \$800,000-\$849,999.99     | · ·                                            |         | 4         | 4       |                                              | '         |           | 0       | 27              | 3        | 9                | '        |
| \$850,000-\$899,999.99     |                                                | 3       | 3         | 6       |                                              |           |           | 0       | 23              | 5        | 12               | 1        |
| \$900,000-\$949,999.99     |                                                | 3       | 5         | 5       |                                              |           |           | 0       | 16              | 3        | 11               | - '      |
| \$950,000-\$949,999.99     | 1                                              |         | 3         | 4       |                                              |           |           | 0       | 24              | 1        | 8                |          |
| \$1,000,000-\$1,099,999.99 | <b>'</b>                                       | 2       | 4         | 6       |                                              |           |           | 0       |                 | 3        | 6                |          |
|                            |                                                | 1       | 7         | 8       |                                              |           |           | 0       | 16              |          |                  |          |
| \$1,100,000-\$1,199,999.99 |                                                |         |           |         |                                              |           |           |         | 28              | 3        | 16               |          |
| \$1,200,000-\$1,299,999.99 |                                                | 2       | 1         | 3       |                                              | 1         |           | 1       | 29              | 4        | 21               |          |
| \$1,300,000-\$1,399,999.99 |                                                | 1       | 1         | 2       |                                              |           |           | 0       | 20              | 2        | 9                |          |
| \$1,400,000-\$1,499,999.99 |                                                | 1       | 1         | 2       |                                              |           |           | 0       | 15              | 2        | 10               |          |
| \$1,500,000-\$1,599,999.99 |                                                | 1       | 2         | 3       |                                              |           |           | 0       | 21              |          | 7                |          |
| \$1,600,000-\$1,699,999.99 |                                                |         | 1         | 1       |                                              |           |           | 0       | 14              | 1        | 5                | 4        |
| \$1,700,000-\$1,799,999.99 |                                                |         | 1         | 1       |                                              |           |           | 0       | 8               | 2        | 2                |          |
| \$1,800,000-\$1,899,999.99 |                                                |         | 1         | 1       |                                              |           |           | 0       | 16              |          | 3                |          |
| \$1,900,000-\$1,999,999.99 |                                                |         |           | 0       |                                              |           |           | 0       | 18              | 1        |                  | 1        |
| \$2,000,000-\$2,249,999.99 |                                                | 1       | 2         | 3       |                                              |           |           | 0       | 10              | 2        | 2                | 2        |
| \$2,250,000-\$2,499,999.99 |                                                |         |           | 0       |                                              |           |           | 0       | 13              | 6        | 5                | 4        |
| \$2,500,000-\$2,749,999.99 |                                                |         |           | 0       |                                              |           |           | 0       | 9               |          |                  |          |
| \$2,750,000-\$2,999,999.99 |                                                |         | 1         | 1       |                                              |           |           | 0       | 13              | 1        | 1                |          |
| \$3,000,000-\$3,249,999.99 |                                                |         |           | 0       |                                              |           |           | 0       | 2               |          | 1                |          |
| \$3,250,000-\$3,499,999.99 |                                                |         |           | 0       |                                              |           |           | 0       | 8               | 1        | 1                |          |
| \$3,500,000-\$3,749,999.99 |                                                |         |           | 0       |                                              |           |           | 0       | 3               |          |                  |          |
| \$3,750,000-\$3,999,999.99 |                                                |         |           | 0       |                                              |           |           | 0       | 7               | 1        | 1                |          |
| \$4,000,000-\$4,249,999.99 |                                                |         |           | 0       |                                              |           |           | 0       | 1               | 1        |                  |          |
| \$4,250,000-\$4,499,999.99 |                                                |         |           | 0       |                                              |           |           | 0       |                 | 1        | 1                |          |
| \$4,500,000-\$4,749,999.99 |                                                |         |           | 0       |                                              |           |           | 0       | 2               |          | 1                |          |
| \$4,750,000-\$4,999,999.99 |                                                |         |           | 0       |                                              |           |           | 0       | 8               |          |                  |          |
| \$5,000,000 and over       |                                                |         |           | 0       |                                              | 1         |           | 1       | 24              | 5        | 2                |          |
| ***Totals***               | 19                                             | 127     | 103       | 249     | 7                                            | 8         | 4         | 19      | 840             | 145      | 520              | 40       |
| ***Average***              | 400,316                                        | 536,733 | 826,273   | 646,094 | 429,429                                      | 1,262,488 | 556,225   | 806,884 | 1,251,536       |          | 5 757,77         |          |
| ***Median***               | 389.000                                        | 466,637 | 700,000   | 550,000 | 415,000                                      | 454,900   | 419,950   | 454,900 | 749,000         | 589,000  |                  | 0 899,99 |