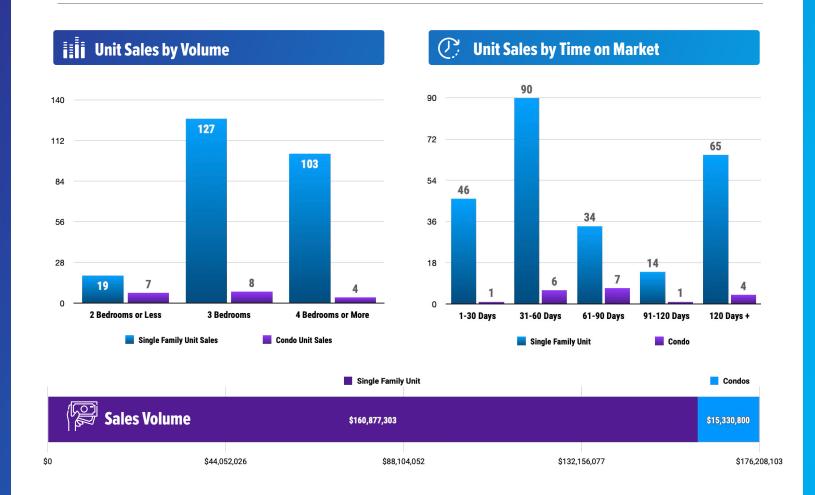

## **PRICE RANGE REPORT**

KOOTENAI COUNTY - APRIL 2025

| Price Class                | Single Family Unit Sales<br>Number of Bedrooms |         |           |         | Condominium Unit Sales<br>Number of Bedrooms |           |           |         | Active Listings |          | Sales Pending    |          |
|----------------------------|------------------------------------------------|---------|-----------|---------|----------------------------------------------|-----------|-----------|---------|-----------------|----------|------------------|----------|
|                            | 2 or less                                      | 3       | 4 or more | Total   | 2 or less                                    | 3         | 4 or more | Total   | Single Famil    | y Condos | Single<br>Family | Condos   |
| \$0-\$99,999.99            | 3                                              | 3       |           | 6       |                                              |           |           | 0       | 21              |          | 16               |          |
| \$100,000-\$149,999.99     |                                                | 1       |           | 1       |                                              |           |           | 0       | 8               |          | 6                |          |
| \$150,000-\$199,999.99     | 2                                              | 4       |           | 6       |                                              |           |           | 0       | 16              |          | 5                |          |
| \$200,000-\$249,999.99     |                                                |         |           | 0       |                                              |           |           | 0       | 7               | 1        | 1                |          |
| \$250,000-\$299,999.99     |                                                |         |           | 0       | 2                                            |           |           | 2       | 8               | 5        | 5                | 2        |
| \$300,000-\$349,999.99     |                                                | 2       |           | 2       |                                              |           |           | 0       | 9               | 3        | 5                |          |
| \$350,000-\$399,999.99     | 5                                              | 9       | 1         | 15      | 1                                            | 1         | 1         | 3       | 19              | 24       | 13               | 9        |
| \$400,000-\$449,999.99     | 2                                              | 35      | 2         | 39      | 1                                            | 2         | 1         | 4       | 32              | 24       | 55               | 9        |
| \$450.000-\$499.999.99     | 2                                              | 22      | 5         | 29      | 1                                            | 1         |           | 2       | 55              | 8        | 64               | 2        |
| \$500,000-\$549,999.99     | 1                                              | 11      | 13        | 25      |                                              | ·         |           | 0       | 59              | 4        | 48               | 3        |
| \$550,000-\$599,999.99     | 2                                              | 16      | 13        | 31      | 1                                            |           |           | 1       | 59              | 7        | 52               |          |
| \$600,000-\$649,999.99     | -                                              | 5       | 10        | 15      | 1                                            |           |           | 1       | 53              | 5        | 35               | 1        |
| \$650,000-\$699,999.99     |                                                | 3       | 7         | 10      |                                              |           | 1         | 1       | 47              | 4        | 36               | 1        |
| \$700,000-\$749,999.99     |                                                | 3       | 7         | 10      |                                              | 1         | 1         | 2       | 35              | 6        | 25               | + '      |
| \$750,000-\$799,999.99     | 1                                              | 1       | 8         | 10      |                                              | 1         | '         | 1       | 37              | 9        | 20               | 1        |
| \$800,000-\$849,999.99     | · ·                                            |         | 4         | 4       |                                              | '         |           | 0       | 27              | 3        | 9                | '        |
| \$850,000-\$899,999.99     |                                                | 3       | 3         | 6       |                                              |           |           | 0       | 23              | 5        | 12               | 1        |
| \$900,000-\$949,999.99     |                                                | 3       | 5         | 5       |                                              |           |           | 0       | 16              | 3        | 11               | - '      |
| \$950,000-\$949,999.99     | 1                                              |         | 3         | 4       |                                              |           |           | 0       | 24              | 1        | 8                |          |
| \$1,000,000-\$1,099,999.99 | <b>'</b>                                       | 2       | 4         | 6       |                                              |           |           | 0       |                 | 3        | 6                |          |
|                            |                                                | 1       | 7         | 8       |                                              |           |           | 0       | 16              |          |                  |          |
| \$1,100,000-\$1,199,999.99 |                                                |         |           |         |                                              |           |           |         | 28              | 3        | 16               |          |
| \$1,200,000-\$1,299,999.99 |                                                | 2       | 1         | 3       |                                              | 1         |           | 1       | 29              | 4        | 21               |          |
| \$1,300,000-\$1,399,999.99 |                                                | 1       | 1         | 2       |                                              |           |           | 0       | 20              | 2        | 9                |          |
| \$1,400,000-\$1,499,999.99 |                                                | 1       | 1         | 2       |                                              |           |           | 0       | 15              | 2        | 10               |          |
| \$1,500,000-\$1,599,999.99 |                                                | 1       | 2         | 3       |                                              |           |           | 0       | 21              |          | 7                |          |
| \$1,600,000-\$1,699,999.99 |                                                |         | 1         | 1       |                                              |           |           | 0       | 14              | 1        | 5                | 4        |
| \$1,700,000-\$1,799,999.99 |                                                |         | 1         | 1       |                                              |           |           | 0       | 8               | 2        | 2                |          |
| \$1,800,000-\$1,899,999.99 |                                                |         | 1         | 1       |                                              |           |           | 0       | 16              |          | 3                |          |
| \$1,900,000-\$1,999,999.99 |                                                |         |           | 0       |                                              |           |           | 0       | 18              | 1        |                  | 1        |
| \$2,000,000-\$2,249,999.99 |                                                | 1       | 2         | 3       |                                              |           |           | 0       | 10              | 2        | 2                | 2        |
| \$2,250,000-\$2,499,999.99 |                                                |         |           | 0       |                                              |           |           | 0       | 13              | 6        | 5                | 4        |
| \$2,500,000-\$2,749,999.99 |                                                |         |           | 0       |                                              |           |           | 0       | 9               |          |                  |          |
| \$2,750,000-\$2,999,999.99 |                                                |         | 1         | 1       |                                              |           |           | 0       | 13              | 1        | 1                |          |
| \$3,000,000-\$3,249,999.99 |                                                |         |           | 0       |                                              |           |           | 0       | 2               |          | 1                |          |
| \$3,250,000-\$3,499,999.99 |                                                |         |           | 0       |                                              |           |           | 0       | 8               | 1        | 1                |          |
| \$3,500,000-\$3,749,999.99 |                                                |         |           | 0       |                                              |           |           | 0       | 3               |          |                  |          |
| \$3,750,000-\$3,999,999.99 |                                                |         |           | 0       |                                              |           |           | 0       | 7               | 1        | 1                |          |
| \$4,000,000-\$4,249,999.99 |                                                |         |           | 0       |                                              |           |           | 0       | 1               | 1        |                  |          |
| \$4,250,000-\$4,499,999.99 |                                                |         |           | 0       |                                              |           |           | 0       |                 | 1        | 1                |          |
| \$4,500,000-\$4,749,999.99 |                                                |         |           | 0       |                                              |           |           | 0       | 2               |          | 1                |          |
| \$4,750,000-\$4,999,999.99 |                                                |         |           | 0       |                                              |           |           | 0       | 8               |          |                  |          |
| \$5,000,000 and over       |                                                |         |           | 0       |                                              | 1         |           | 1       | 24              | 5        | 2                |          |
| ***Totals***               | 19                                             | 127     | 103       | 249     | 7                                            | 8         | 4         | 19      | 840             | 145      | 520              | 40       |
| ***Average***              | 400,316                                        | 536,733 | 826,273   | 646,094 | 429,429                                      | 1,262,488 | 556,225   | 806,884 | 1,251,536       |          | 5 757,77         |          |
| ***Median***               | 389.000                                        | 466,637 | 700,000   | 550,000 | 415,000                                      | 454,900   | 419,950   | 454,900 | 749,000         | 589,000  |                  | 0 899,99 |

## **PRICE RANGE REPORT**

KOOTENAI COUNTY - APRIL 2025

| <b>Property Type</b> | Volume      | <b>Median Sold Price</b> | Unit Sales by Financing | ј Туре |       | <b>Unit Sales by Time on Market</b> |       |        |
|----------------------|-------------|--------------------------|-------------------------|--------|-------|-------------------------------------|-------|--------|
| Residential          | 160,877,303 | 550,000                  |                         | -Res-  | -Cnd- |                                     | -Res- | -Cond- |
| Condo                | 15,330,800  | 454,900                  | Conventional Loan       | 131    | 9     | 1-30 Days                           | 46    | 1      |
| All                  | 176,208,103 | 546,565                  | 1031 Exchange           | 3      | 0     | 31-60 Days                          | 90    | 6      |
|                      |             |                          | Adjustable Rate MTGE    | 0      | 0     | 61-90 Days                          | 34    | 7      |
|                      |             |                          | Auction                 | 0      | 0     | 91-120 Days                         | 14    | 1      |
|                      |             |                          | Cash                    | 60     | 7     | More Than 120 Days                  | 65    | 4      |
|                      |             |                          | Farm Home               | 0      | 0     | Total Sales                         | 249   | 19     |
|                      |             |                          | FHA                     | 26     | 1     |                                     |       |        |
|                      |             |                          | FHA 203(k)              | 0      | 0     |                                     |       |        |
|                      |             |                          | HomePath                | 0      | 0     |                                     |       |        |
|                      |             |                          | Idaho Housing Agency    | 0      | 0     |                                     |       |        |
|                      |             |                          | Lease Option            | 0      | 0     |                                     |       |        |
|                      |             |                          | Nehemiah                | 0      | 0     |                                     |       |        |
|                      |             |                          | RD                      | 0      | 0     |                                     |       |        |
|                      |             |                          | Rehab Loan              | 0      | 0     |                                     |       |        |
|                      |             |                          | Select One              | 0      | 0     |                                     |       |        |
|                      |             |                          | Seller Financing        | 3      | 0     |                                     |       |        |
|                      |             |                          | Small Business Admin    | 0      | 0     |                                     |       |        |
|                      |             |                          | Trade                   | 0      | 0     |                                     |       |        |
|                      |             |                          | Unknown                 | 5      | 1     |                                     |       |        |
|                      |             | Vets Adm                 | 21                      | 1      |       |                                     |       |        |
|                      |             |                          | Total Sales             | 249    | 19    |                                     |       |        |