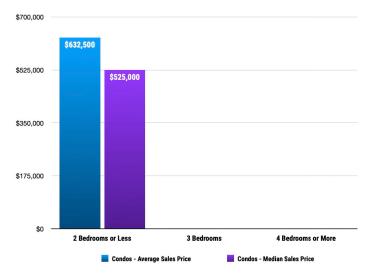

#### 📄 Sales Data • Condo Unit Sales

#### 📄 Historical Sales Data • Condo Unit Sales

Pioneer Title Company offers no guarantees, expressed or implied, with regard to this data. This market snapshot and/or the underlying data should not be used as a substitute for legal, real estate, or other professional advice.

## **PRICE RANGE REPORT**

BONNER COUNTY – APRIL 2025

|                            | Single Family Unit Sales<br>Number of Bedrooms |         |           | Condominium Unit Sales<br>Number of Bedrooms |           |   |           | Active Listings |                  | Sales Pending |                  |           |
|----------------------------|------------------------------------------------|---------|-----------|----------------------------------------------|-----------|---|-----------|-----------------|------------------|---------------|------------------|-----------|
| Price Class                | 2 or less                                      | 3       | 4 or more | Total                                        | 2 or less | 3 | 4 or more | Total           | Single<br>Family | Condos        | Single<br>Family | Condos    |
| \$0-\$99,999.99            |                                                |         |           | 0                                            |           |   |           | 0               | 1                |               |                  |           |
| \$100,000-\$149,999.99     |                                                |         |           | 0                                            |           |   |           | 0               | 1                |               | 1                | 1         |
| \$150,000-\$199,999.99     | 1                                              |         |           | 1                                            |           |   |           | 0               | 3                |               | 1                |           |
| \$200,000-\$249,999.99     |                                                |         |           | 0                                            |           |   |           | 0               | 3                | 1             |                  |           |
| \$250,000-\$299,999.99     | 2                                              |         |           | 2                                            |           |   |           | 0               | 3                | 2             | 1                | 1         |
| \$300,000-\$349,999.99     | 2                                              | 1       |           | 3                                            |           |   |           | 0               | 6                | 6             | 2                | 3         |
| \$350,000-\$399,999.99     | 1                                              | 4       | 1         | 6                                            |           |   |           | 0               | 15               | 4             | 6                | -         |
| \$400,000-\$449,999.99     | 1                                              | 2       |           | 3                                            |           |   |           | 0               | 13               | 1             | 9                |           |
| \$450,000-\$499,999.99     | 2                                              | 4       |           | 6                                            |           |   |           | 0               | 24               | 1             | 6                |           |
| \$500,000-\$549,999.99     | 2                                              | 1       | 1         | 4                                            | 1         |   |           | 1               | 24               | 2             | 4                |           |
| \$550,000-\$599,999.99     | -                                              | 4       | 1         | 5                                            |           |   |           | 0               | 26               | 1             | 7                | 1         |
| \$600,000-\$649,999.99     |                                                | -       | 2         | 2                                            |           |   |           | 0               | 19               | 3             | 7                |           |
| \$650,000-\$699,999.99     |                                                | 3       | 1         | 4                                            |           |   |           | 0               | 19               | 4             | 3                |           |
| \$700,000-\$749,999.99     |                                                | 3       | '         | 3                                            | 1         |   |           | 1               | 15               | 2             | 6                |           |
| \$750,000-\$799,999.99     |                                                | 2       | 1         | 3                                            | '         |   |           | 0               | 19               | 2             | 0                |           |
|                            |                                                | 2       | 1         | 1                                            |           |   |           | 0               | 7                | 2             | 3                |           |
| \$800,000-\$849,999.99     |                                                |         | 1         | 0                                            |           |   |           | 0               | 18               | 2             | 1                | -         |
| \$850,000-\$899,999.99     |                                                |         |           | -                                            |           |   |           | -               |                  | 1             | 1                | 1         |
| \$900,000-\$949,999.99     |                                                | 1       | 0         | 1                                            |           |   |           | 0               | 10               |               | 6                |           |
| \$950,000-\$999,999.99     |                                                | 1       | 2         | 3                                            |           |   |           | 0               | 15<br>7          |               | 6                |           |
| \$1,000,000-\$1,099,999.99 |                                                |         |           | 0                                            |           |   |           | 0               |                  | 1             | •                |           |
| \$1,100,000-\$1,199,999.99 |                                                |         | 1         | 1                                            |           |   |           | 0               | 12               | 2             | 2                |           |
| \$1,200,000-\$1,299,999.99 |                                                |         |           | 0                                            |           |   |           | 0               | 21               | 2             | 3                | 1         |
| \$1,300,000-\$1,399,999.99 |                                                |         |           | 0                                            |           |   |           | 0               | 7                | 1             | 2                |           |
| \$1,400,000-\$1,499,999.99 |                                                |         |           | 0                                            |           |   |           | 0               | 8                | 3             | 2                |           |
| \$1,500,000-\$1,599,999.99 |                                                | 1       |           | 1                                            |           |   |           | 0               | 11               | 2             | 1                | 1         |
| \$1,600,000-\$1,699,999.99 | 1                                              |         |           | 1                                            |           |   |           | 0               | 5                | 3             | 1                |           |
| \$1,700,000-\$1,799,999.99 |                                                | 1       |           | 1                                            |           |   |           | 0               | 1                | 2             |                  |           |
| \$1,800,000-\$1,899,999.99 |                                                |         |           | 0                                            |           |   |           | 0               | 5                | 1             |                  | 1         |
| \$1,900,000-\$1,999,999.99 |                                                |         |           | 0                                            |           |   |           | 0               | 7                | 4             |                  | 1         |
| \$2,000,000-\$2,249,999.99 |                                                |         |           | 0                                            |           |   |           | 0               | 2                | 1             | 1                |           |
| \$2,250,000-\$2,499,999.99 |                                                |         |           | 0                                            |           |   |           | 0               | 4                |               |                  |           |
| \$2,500,000-\$2,749,999.99 |                                                |         |           | 0                                            |           |   |           | 0               | 2                | 1             | 2                |           |
| \$2,750,000-\$2,999,999.99 |                                                |         |           | 0                                            |           |   |           | 0               | 10               | 3             |                  |           |
| \$3,000,000-\$3,249,999.99 |                                                |         |           | 0                                            |           |   |           | 0               | 4                |               |                  |           |
| \$3,250,000-\$3,499,999.99 |                                                |         |           | 0                                            |           |   |           | 0               | 3                | 1             |                  |           |
| \$3,500,000-\$3,749,999.99 |                                                |         |           | 0                                            |           |   |           | 0               | 4                |               |                  |           |
| \$3,750,000-\$3,999,999.99 |                                                |         |           | 0                                            |           |   |           | 0               | 2                | 2             |                  |           |
| \$4,000,000-\$4,249,999.99 |                                                |         |           | 0                                            |           |   |           | 0               | 1                |               |                  |           |
| \$4,250,000-\$4,499,999.99 |                                                |         |           | 0                                            |           |   |           | 0               | 1                |               |                  |           |
| \$4,500,000-\$4,749,999.99 |                                                |         |           | 0                                            |           |   |           | 0               | 4                | 1             |                  |           |
| \$4,750,000-\$4,999,999.99 |                                                |         |           | 0                                            |           |   |           | 0               | 1                |               |                  |           |
| \$5,000,000 and over       |                                                |         |           | 0                                            |           |   |           | 0               | 9                | 1             |                  |           |
| ***Totals***               | 12                                             | 28      | 11        | 51                                           | 2         | 0 | 0         | 2               | 372              | 61            | 78               | 11        |
| ***Average***              | 474,583                                        | 653,086 | 735,000   | 628,753                                      | 632,500   | 0 | 0         | 632,500         | 1,238,842        | 1,369,43      |                  |           |
| ***Median***               | 365,000                                        | 585,000 | 699,000   | 565,000                                      | 525,000   | 0 | 0         | 525,000         | 799,000          | 880.000       |                  | 0 597,000 |