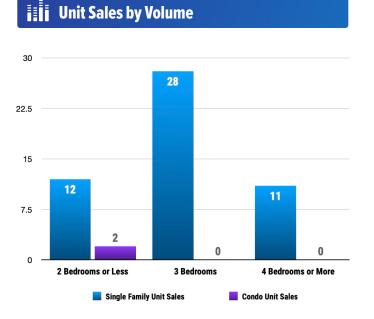

## **PRICE RANGE REPORT**

BONNER COUNTY – APRIL 2025

|                            | Single Family Unit Sales<br>Number of Bedrooms |         |           | Condominium Unit Sales<br>Number of Bedrooms |           |   |           | Active Listings |                  | Sales Pending |                  |           |
|----------------------------|------------------------------------------------|---------|-----------|----------------------------------------------|-----------|---|-----------|-----------------|------------------|---------------|------------------|-----------|
| Price Class                | 2 or less                                      | 3       | 4 or more | Total                                        | 2 or less | 3 | 4 or more | Total           | Single<br>Family | Condos        | Single<br>Family | Condos    |
| \$0-\$99,999.99            |                                                |         |           | 0                                            |           |   |           | 0               | 1                |               |                  |           |
| \$100,000-\$149,999.99     |                                                |         |           | 0                                            |           |   |           | 0               | 1                |               | 1                | 1         |
| \$150,000-\$199,999.99     | 1                                              |         |           | 1                                            |           |   |           | 0               | 3                |               | 1                |           |
| \$200,000-\$249,999.99     |                                                |         |           | 0                                            |           |   |           | 0               | 3                | 1             |                  |           |
| \$250,000-\$299,999.99     | 2                                              |         |           | 2                                            |           |   |           | 0               | 3                | 2             | 1                | 1         |
| \$300,000-\$349,999.99     | 2                                              | 1       |           | 3                                            |           |   |           | 0               | 6                | 6             | 2                | 3         |
| \$350,000-\$399,999.99     | 1                                              | 4       | 1         | 6                                            |           |   |           | 0               | 15               | 4             | 6                | -         |
| \$400,000-\$449,999.99     | 1                                              | 2       |           | 3                                            |           |   |           | 0               | 13               | 1             | 9                |           |
| \$450,000-\$499,999.99     | 2                                              | 4       |           | 6                                            |           |   |           | 0               | 24               | 1             | 6                |           |
| \$500,000-\$549,999.99     | 2                                              | 1       | 1         | 4                                            | 1         |   |           | 1               | 24               | 2             | 4                |           |
| \$550,000-\$599,999.99     | -                                              | 4       | 1         | 5                                            |           |   |           | 0               | 26               | 1             | 7                | 1         |
| \$600,000-\$649,999.99     |                                                | -       | 2         | 2                                            |           |   |           | 0               | 19               | 3             | 7                |           |
| \$650,000-\$699,999.99     |                                                | 3       | 1         | 4                                            |           |   |           | 0               | 19               | 4             | 3                |           |
| \$700,000-\$749,999.99     |                                                | 3       | '         | 3                                            | 1         |   |           | 1               | 15               | 2             | 6                |           |
| \$750,000-\$799,999.99     |                                                | 2       | 1         | 3                                            | '         |   |           | 0               | 19               | 2             | 0                |           |
|                            |                                                | 2       | 1         | 1                                            |           |   |           | 0               | 7                | 2             | 3                |           |
| \$800,000-\$849,999.99     |                                                |         | 1         | 0                                            |           |   |           | 0               | 18               | 2             | 1                | -         |
| \$850,000-\$899,999.99     |                                                |         |           | -                                            |           |   |           | -               |                  | 1             | 1                | 1         |
| \$900,000-\$949,999.99     |                                                | 1       | 0         | 1                                            |           |   |           | 0               | 10               |               | 6                |           |
| \$950,000-\$999,999.99     |                                                | 1       | 2         | 3                                            |           |   |           | 0               | 15<br>7          |               | 6                |           |
| \$1,000,000-\$1,099,999.99 |                                                |         |           | 0                                            |           |   |           | 0               |                  | 1             | •                |           |
| \$1,100,000-\$1,199,999.99 |                                                |         | 1         | 1                                            |           |   |           | 0               | 12               | 2             | 2                |           |
| \$1,200,000-\$1,299,999.99 |                                                |         |           | 0                                            |           |   |           | 0               | 21               | 2             | 3                | 1         |
| \$1,300,000-\$1,399,999.99 |                                                |         |           | 0                                            |           |   |           | 0               | 7                | 1             | 2                |           |
| \$1,400,000-\$1,499,999.99 |                                                |         |           | 0                                            |           |   |           | 0               | 8                | 3             | 2                |           |
| \$1,500,000-\$1,599,999.99 |                                                | 1       |           | 1                                            |           |   |           | 0               | 11               | 2             | 1                | 1         |
| \$1,600,000-\$1,699,999.99 | 1                                              |         |           | 1                                            |           |   |           | 0               | 5                | 3             | 1                |           |
| \$1,700,000-\$1,799,999.99 |                                                | 1       |           | 1                                            |           |   |           | 0               | 1                | 2             |                  |           |
| \$1,800,000-\$1,899,999.99 |                                                |         |           | 0                                            |           |   |           | 0               | 5                | 1             |                  | 1         |
| \$1,900,000-\$1,999,999.99 |                                                |         |           | 0                                            |           |   |           | 0               | 7                | 4             |                  | 1         |
| \$2,000,000-\$2,249,999.99 |                                                |         |           | 0                                            |           |   |           | 0               | 2                | 1             | 1                |           |
| \$2,250,000-\$2,499,999.99 |                                                |         |           | 0                                            |           |   |           | 0               | 4                |               |                  |           |
| \$2,500,000-\$2,749,999.99 |                                                |         |           | 0                                            |           |   |           | 0               | 2                | 1             | 2                |           |
| \$2,750,000-\$2,999,999.99 |                                                |         |           | 0                                            |           |   |           | 0               | 10               | 3             |                  |           |
| \$3,000,000-\$3,249,999.99 |                                                |         |           | 0                                            |           |   |           | 0               | 4                |               |                  |           |
| \$3,250,000-\$3,499,999.99 |                                                |         |           | 0                                            |           |   |           | 0               | 3                | 1             |                  |           |
| \$3,500,000-\$3,749,999.99 |                                                |         |           | 0                                            |           |   |           | 0               | 4                |               |                  |           |
| \$3,750,000-\$3,999,999.99 |                                                |         |           | 0                                            |           |   |           | 0               | 2                | 2             |                  |           |
| \$4,000,000-\$4,249,999.99 |                                                |         |           | 0                                            |           |   |           | 0               | 1                |               |                  |           |
| \$4,250,000-\$4,499,999.99 |                                                |         |           | 0                                            |           |   |           | 0               | 1                |               |                  |           |
| \$4,500,000-\$4,749,999.99 |                                                |         |           | 0                                            |           |   |           | 0               | 4                | 1             |                  |           |
| \$4,750,000-\$4,999,999.99 |                                                |         |           | 0                                            |           |   |           | 0               | 1                |               |                  |           |
| \$5,000,000 and over       |                                                |         |           | 0                                            |           |   |           | 0               | 9                | 1             |                  |           |
| ***Totals***               | 12                                             | 28      | 11        | 51                                           | 2         | 0 | 0         | 2               | 372              | 61            | 78               | 11        |
| ***Average***              | 474,583                                        | 653,086 | 735,000   | 628,753                                      | 632,500   | 0 | 0         | 632,500         | 1,238,842        | 1,369,43      |                  |           |
| ***Median***               | 365,000                                        | 585,000 | 699,000   | 565,000                                      | 525,000   | 0 | 0         | 525,000         | 799,000          | 880.000       |                  | 0 597,000 |