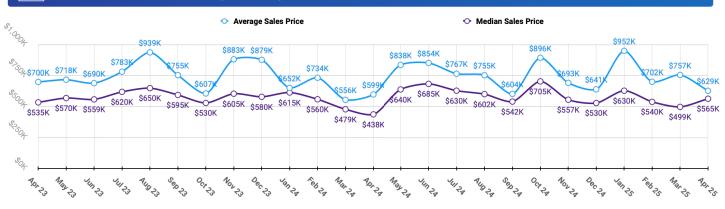

## BONNER MARKET SNAPSHOT for APRIL 2025



#### 📄 Sales Data • Condo Unit Sales



#### 🔐 Historical Sales Data • Single Family Unit Sales



#### 📄 Historical Sales Data • Condo Unit Sales



Pioneer Title Company offers no guarantees, expressed or implied, with regard to this data. This market snapshot and/or the underlying data should not be used as a substitute for legal, real estate, or other professional advice.



## BONNER MARKET SNAPSHOT for APRIL 2025



### 🕐 Unit Sales by Time on Market



|     |              |              | Single Family Unit |              |              |                     |  |
|-----|--------------|--------------|--------------------|--------------|--------------|---------------------|--|
|     | Sales Volume |              | \$32,066,400       |              |              | <b>\$1,265</b> ,000 |  |
| \$0 | \$5,555,233  | \$11,110,467 | \$16,665,700       | \$22,220,933 | \$27,776,167 | \$