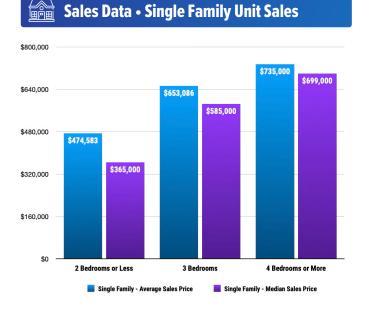

#### 🔐 Historical Sales Data • Single Family Unit Sales

## **PRICE RANGE REPORT**

BONNER COUNTY – APRIL 2025

|                            | Single Family Unit Sales<br>Number of Bedrooms |         |           | Condominium Unit Sales<br>Number of Bedrooms |           |   |           | Active Listings |                  | Sales Pending |                  |           |
|----------------------------|------------------------------------------------|---------|-----------|----------------------------------------------|-----------|---|-----------|-----------------|------------------|---------------|------------------|-----------|
| Price Class                | 2 or less                                      | 3       | 4 or more | Total                                        | 2 or less | 3 | 4 or more | Total           | Single<br>Family | Condos        | Single<br>Family | Condos    |
| \$0-\$99,999.99            |                                                |         |           | 0                                            |           |   |           | 0               | 1                |               |                  |           |
| \$100,000-\$149,999.99     |                                                |         |           | 0                                            |           |   |           | 0               | 1                |               | 1                | 1         |
| \$150,000-\$199,999.99     | 1                                              |         |           | 1                                            |           |   |           | 0               | 3                |               | 1                |           |
| \$200,000-\$249,999.99     |                                                |         |           | 0                                            |           |   |           | 0               | 3                | 1             |                  |           |
| \$250,000-\$299,999.99     | 2                                              |         |           | 2                                            |           |   |           | 0               | 3                | 2             | 1                | 1         |
| \$300,000-\$349,999.99     | 2                                              | 1       |           | 3                                            |           |   |           | 0               | 6                | 6             | 2                | 3         |
| \$350,000-\$399,999.99     | 1                                              | 4       | 1         | 6                                            |           |   |           | 0               | 15               | 4             | 6                | -         |
| \$400,000-\$449,999.99     | 1                                              | 2       |           | 3                                            |           |   |           | 0               | 13               | 1             | 9                |           |
| \$450,000-\$499,999.99     | 2                                              | 4       |           | 6                                            |           |   |           | 0               | 24               | 1             | 6                |           |
| \$500,000-\$549,999.99     | 2                                              | 1       | 1         | 4                                            | 1         |   |           | 1               | 24               | 2             | 4                |           |
| \$550,000-\$599,999.99     | -                                              | 4       | 1         | 5                                            |           |   |           | 0               | 26               | 1             | 7                | 1         |
| \$600,000-\$649,999.99     |                                                | -       | 2         | 2                                            |           |   |           | 0               | 19               | 3             | 7                |           |
| \$650,000-\$699,999.99     |                                                | 3       | 1         | 4                                            |           |   |           | 0               | 19               | 4             | 3                |           |
| \$700,000-\$749,999.99     |                                                | 3       | '         | 3                                            | 1         |   |           | 1               | 15               | 2             | 6                |           |
| \$750,000-\$799,999.99     |                                                | 2       | 1         | 3                                            | '         |   |           | 0               | 19               | 2             | 0                |           |
|                            |                                                | 2       | 1         | 1                                            |           |   |           | 0               | 7                | 2             | 3                |           |
| \$800,000-\$849,999.99     |                                                |         | 1         | 0                                            |           |   |           | 0               | 18               | 2             | 1                | -         |
| \$850,000-\$899,999.99     |                                                |         |           | -                                            |           |   |           | -               |                  | 1             | 1                | 1         |
| \$900,000-\$949,999.99     |                                                | 1       | 0         | 1                                            |           |   |           | 0               | 10               |               | 6                |           |
| \$950,000-\$999,999.99     |                                                | 1       | 2         | 3                                            |           |   |           | 0               | 15<br>7          |               | 6                |           |
| \$1,000,000-\$1,099,999.99 |                                                |         |           | 0                                            |           |   |           | 0               |                  | 1             | •                |           |
| \$1,100,000-\$1,199,999.99 |                                                |         | 1         | 1                                            |           |   |           | 0               | 12               | 2             | 2                |           |
| \$1,200,000-\$1,299,999.99 |                                                |         |           | 0                                            |           |   |           | 0               | 21               | 2             | 3                | 1         |
| \$1,300,000-\$1,399,999.99 |                                                |         |           | 0                                            |           |   |           | 0               | 7                | 1             | 2                |           |
| \$1,400,000-\$1,499,999.99 |                                                |         |           | 0                                            |           |   |           | 0               | 8                | 3             | 2                |           |
| \$1,500,000-\$1,599,999.99 |                                                | 1       |           | 1                                            |           |   |           | 0               | 11               | 2             | 1                | 1         |
| \$1,600,000-\$1,699,999.99 | 1                                              |         |           | 1                                            |           |   |           | 0               | 5                | 3             | 1                |           |
| \$1,700,000-\$1,799,999.99 |                                                | 1       |           | 1                                            |           |   |           | 0               | 1                | 2             |                  |           |
| \$1,800,000-\$1,899,999.99 |                                                |         |           | 0                                            |           |   |           | 0               | 5                | 1             |                  | 1         |
| \$1,900,000-\$1,999,999.99 |                                                |         |           | 0                                            |           |   |           | 0               | 7                | 4             |                  | 1         |
| \$2,000,000-\$2,249,999.99 |                                                |         |           | 0                                            |           |   |           | 0               | 2                | 1             | 1                |           |
| \$2,250,000-\$2,499,999.99 |                                                |         |           | 0                                            |           |   |           | 0               | 4                |               |                  |           |
| \$2,500,000-\$2,749,999.99 |                                                |         |           | 0                                            |           |   |           | 0               | 2                | 1             | 2                |           |
| \$2,750,000-\$2,999,999.99 |                                                |         |           | 0                                            |           |   |           | 0               | 10               | 3             |                  |           |
| \$3,000,000-\$3,249,999.99 |                                                |         |           | 0                                            |           |   |           | 0               | 4                |               |                  |           |
| \$3,250,000-\$3,499,999.99 |                                                |         |           | 0                                            |           |   |           | 0               | 3                | 1             |                  |           |
| \$3,500,000-\$3,749,999.99 |                                                |         |           | 0                                            |           |   |           | 0               | 4                |               |                  |           |
| \$3,750,000-\$3,999,999.99 |                                                |         |           | 0                                            |           |   |           | 0               | 2                | 2             |                  |           |
| \$4,000,000-\$4,249,999.99 |                                                |         |           | 0                                            |           |   |           | 0               | 1                |               |                  |           |
| \$4,250,000-\$4,499,999.99 |                                                |         |           | 0                                            |           |   |           | 0               | 1                |               |                  |           |
| \$4,500,000-\$4,749,999.99 |                                                |         |           | 0                                            |           |   |           | 0               | 4                | 1             |                  |           |
| \$4,750,000-\$4,999,999.99 |                                                |         |           | 0                                            |           |   |           | 0               | 1                |               |                  |           |
| \$5,000,000 and over       |                                                |         |           | 0                                            |           |   |           | 0               | 9                | 1             |                  |           |
| ***Totals***               | 12                                             | 28      | 11        | 51                                           | 2         | 0 | 0         | 2               | 372              | 61            | 78               | 11        |
| ***Average***              | 474,583                                        | 653,086 | 735,000   | 628,753                                      | 632,500   | 0 | 0         | 632,500         | 1,238,842        | 1,369,43      |                  |           |
| ***Median***               | 365,000                                        | 585,000 | 699,000   | 565,000                                      | 525,000   | 0 | 0         | 525,000         | 799,000          | 880.000       |                  | 0 597,000 |