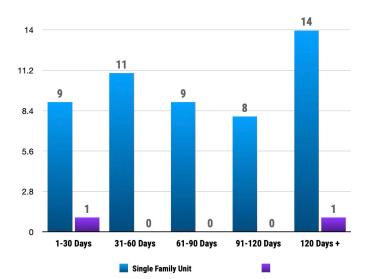

### 🕐 Unit Sales by Time on Market

|     |              |              | Single Family Unit |              |              |                     |  |
|-----|--------------|--------------|--------------------|--------------|--------------|---------------------|--|
|     | Sales Volume |              | \$32,066,400       |              |              | <b>\$1,265</b> ,000 |  |
| \$0 | \$5,555,233  | \$11,110,467 | \$16,665,700       | \$22,220,933 | \$27,776,167 | \$33,331,400        |  |

# **PRICE RANGE REPORT**

BONNER COUNTY – APRIL 2025

| Property Type | Volume     | Median Sold Price | Unit Sales by Financing | д Туре | 9     | Unit Sales by Time on Market |       |        |
|---------------|------------|-------------------|-------------------------|--------|-------|------------------------------|-------|--------|
| Residential   | 32,066,400 | 565,000           |                         | -Res-  | -Cnd- |                              | -Res- | -Cond- |
| Condo         | 1,265,000  | 525,000           | Conventional Loan       | 19     | 1     | 1-30 Days                    | 9     | 1      |
| All           | 33,331,400 | 547,000           | 1031 Exchange           | 0      | 0     | 31-60 Days                   | 11    |        |
|               |            |                   | Adjustable Rate MTGE    | 0      | 0     | 61-90 Days                   | 9     |        |
|               |            |                   | Auction                 | 0      | 0     | 91-120 Days                  | 8     |        |
|               |            |                   | Cash                    | 22     | 1     | More Than 120 Days           | 14    | 1      |
|               |            |                   | Farm Home               | 0      | 0     | Total Sales                  | 51    | 2      |
|               |            |                   | FHA                     | 6      | 0     |                              |       |        |
|               |            |                   | FHA 203(k)              | 0      | 0     |                              |       |        |
|               |            |                   | HomePath                | 0      | 0     |                              |       |        |
|               |            |                   | Idaho Housing Agency    | 0      | 0     |                              |       |        |
|               |            |                   | Lease Option            | 0      | 0     |                              |       |        |
|               |            |                   | Nehemiah                | 0      | 0     |                              |       |        |
|               |            |                   | RD                      | 0      | 0     |                              |       |        |
|               |            |                   | Rehab Loan              | 0      | 0     |                              |       |        |
|               |            |                   | Select One              | 0      | 0     |                              |       |        |
|               |            |                   | Seller Financing        | 0      | 0     |                              |       |        |
|               |            |                   | Small Business Admin    | 0      | 0     |                              |       |        |
|               |            |                   | Trade                   | 0      | 0     |                              |       |        |
|               |            |                   | Unknown                 | 0      | 0     |                              |       |        |
|               |            |                   | Vets Adm                | 4      | 0     |                              |       |        |
|               |            |                   | Total Sales             | 51     | 2     |                              |       |        |