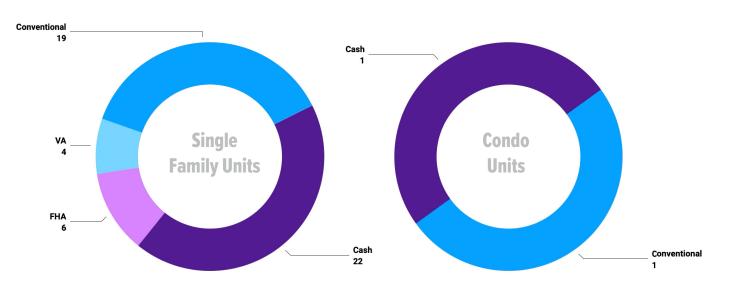

## 👜 Unit Sales by Top Five Financing Types

Pioneer Title Company offers no guarantees, expressed or implied, with regard to this data. This market snapshot and/or the underlying data should not be used as a substitute for legal, real estate, or other professional advice.

# **PRICE RANGE REPORT**

BONNER COUNTY – APRIL 2025

| Property Type | Volume     | Median Sold Price | Unit Sales by Financing | д Туре | 9     | Unit Sales by Time on Market |       |        |
|---------------|------------|-------------------|-------------------------|--------|-------|------------------------------|-------|--------|
| Residential   | 32,066,400 | 565,000           |                         | -Res-  | -Cnd- |                              | -Res- | -Cond- |
| Condo         | 1,265,000  | 525,000           | Conventional Loan       | 19     | 1     | 1-30 Days                    | 9     | 1      |
| All           | 33,331,400 | 547,000           | 1031 Exchange           | 0      | 0     | 31-60 Days                   | 11    |        |
|               |            |                   | Adjustable Rate MTGE    | 0      | 0     | 61-90 Days                   | 9     |        |
|               |            |                   | Auction                 | 0      | 0     | 91-120 Days                  | 8     |        |
|               |            |                   | Cash                    | 22     | 1     | More Than 120 Days           | 14    | 1      |
|               |            |                   | Farm Home               | 0      | 0     | Total Sales                  | 51    | 2      |
|               |            |                   | FHA                     | 6      | 0     |                              |       |        |
|               |            |                   | FHA 203(k)              | 0      | 0     |                              |       |        |
|               |            |                   | HomePath                | 0      | 0     |                              |       |        |
|               |            |                   | Idaho Housing Agency    | 0      | 0     |                              |       |        |
|               |            |                   | Lease Option            | 0      | 0     |                              |       |        |
|               |            |                   | Nehemiah                | 0      | 0     |                              |       |        |
|               |            |                   | RD                      | 0      | 0     |                              |       |        |
|               |            |                   | Rehab Loan              | 0      | 0     |                              |       |        |
|               |            |                   | Select One              | 0      | 0     |                              |       |        |
|               |            |                   | Seller Financing        | 0      | 0     |                              |       |        |
|               |            |                   | Small Business Admin    | 0      | 0     |                              |       |        |
|               |            |                   | Trade                   | 0      | 0     |                              |       |        |
|               |            |                   | Unknown                 | 0      | 0     |                              |       |        |
|               |            |                   | Vets Adm                | 4      | 0     |                              |       |        |
|               |            |                   | Total Sales             | 51     | 2     |                              |       |        |