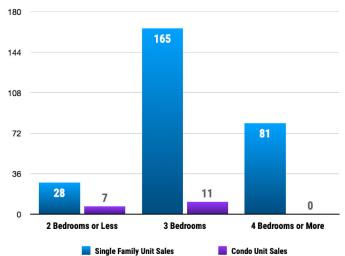

# **PRICE RANGE REPORT**

KOOTENAI COUNTY – JUNE 2024

|                                                          |           | Single Family Unit Sales<br>Number of Bedrooms |           |         |           | Condominium Unit Sales<br>Number of Bedrooms |           |         | Active Listings  |          | Sales Pending    |           |
|----------------------------------------------------------|-----------|------------------------------------------------|-----------|---------|-----------|----------------------------------------------|-----------|---------|------------------|----------|------------------|-----------|
| Price Class                                              | 2 or less | 3                                              | 4 or more | Total   | 2 or less | 3                                            | 4 or more | Total   | Single<br>Family | Condos   | Single<br>Family | Condos    |
| \$0-\$99,999.99                                          | 3         |                                                |           | 3       |           |                                              |           | 0       | 15               |          | 4                |           |
| \$100,000-\$149,999.99                                   | 1         | 3                                              |           | 4       |           |                                              |           | 0       | 16               |          | 5                |           |
| \$150,000-\$199,999.99                                   | 1         | 4                                              |           | 5       |           |                                              |           | 0       | 18               |          | 5                |           |
| \$200,000-\$249,999.99                                   |           | 4                                              |           | 4       | 1         |                                              |           | 1       | 8                | 1        | 1                | 1         |
| \$250,000-\$299,999.99                                   | 2         |                                                |           | 2       |           |                                              |           | 0       | 6                | 5        | 4                | 1         |
| \$300,000-\$349,999.99                                   | 2         | 1                                              |           | 3       | 3         |                                              |           | 3       | 12               | 9        | 3                | 3         |
| \$350,000-\$399,999.99                                   | 5         | 10                                             | 1         | 16      | 1         | 1                                            |           | 2       | 24               | 15       | 27               | 7         |
| \$400,000-\$449,999.99                                   | 1         | 32                                             | 3         | 36      |           | 2                                            |           | 2       | 39               | 13       | 94               | 3         |
| \$450,000-\$499,999.99                                   | 2         | 28                                             | 5         | 35      | 1         |                                              |           | 1       | 84               | 5        | 70               |           |
| \$500,000-\$549,999.99                                   | 4         | 15                                             | 10        | 29      |           |                                              |           | 0       | 74               | 3        | 51               | 4         |
| \$550,000-\$599,999.99                                   | 4         | 22                                             | 10        | 36      |           | 1                                            |           | 1       | 79               | 7        | 51               |           |
| \$600,000-\$649,999.99                                   |           | 6                                              | 7         | 13      | 1         | 1                                            |           | 2       | 54               | 6        | 25               |           |
| \$650,000-\$699,999.99                                   | 1         | 7                                              | 8         | 16      | _         | _                                            |           | 0       | 48               | 4        | 36               |           |
| \$700,000-\$749,999.99                                   | _         | 8                                              | 5         | 13      |           | 1                                            |           | 1       | 33               | 10       | 26               | 1         |
| \$750,000-\$799,999.99                                   |           | 7                                              | 7         | 14      |           | 2                                            |           | 2       | 30               | 3        | 26               | -         |
| \$800,000-\$849,999.99                                   | 1         | 3                                              | 4         | 8       |           | -                                            |           | 0       | 22               | 4        | 13               | 3         |
| \$850,000-\$899,999.99                                   | 1         | 3                                              | 2         | 6       |           |                                              |           | 0       | 40               | 14       | 15               | 5         |
| \$900,000-\$949,999.99                                   | -         | 4                                              | 2         | 4       |           |                                              |           | 0       | 28               | 3        | 10               |           |
| \$950,000-\$999,999.99                                   |           | 5                                              | 2         | 7       |           |                                              |           | 0       | 30               | 5        | 10               | 1         |
| \$1,000,000-\$1,099,999.99                               |           | 1                                              | 1         | 2       |           | 1                                            |           | 1       | 20               | 3        | 14               | -         |
| \$1,100,000-\$1,199,999.99                               |           | 1                                              | 3         | 3       |           | 1                                            |           | 0       | 20               | 2        | 7                | 1         |
| \$1,200,000-\$1,299,999.99                               |           | 2                                              | 5         | 7       |           | 1                                            |           | 1       | 30               | 2        | 15               | 1         |
|                                                          |           | 2                                              | 3         | 0       |           | 1                                            |           | 0       | 24               | 3        | 7                | 1         |
| \$1,300,000-\$1,399,999.99<br>\$1,400,000-\$1,499,999.99 |           |                                                |           | 0       |           |                                              |           | 0       | 19               | 1        | 2                | 1         |
|                                                          |           |                                                | 2         | 2       |           |                                              |           | 0       | 19               | 1        | 5                | 2         |
| \$1,500,000-\$1,599,999.99                               |           |                                                | 2         | 2       |           |                                              |           | 0       | 10               | 1        | 2                | 2         |
| \$1,600,000-\$1,699,999.99                               |           |                                                | 2         | -       |           |                                              |           |         |                  |          | _                |           |
| \$1,700,000-\$1,799,999.99                               |           |                                                | 2         | 2       |           |                                              |           | 0       | 11               | 4        | 2                | 2         |
| \$1,800,000-\$1,899,999.99                               |           |                                                | 1         | 1       |           | 1                                            |           | 1       | 8                | 3        | 2                | 1         |
| \$1,900,000-\$1,999,999.99                               |           |                                                | 1         | 1       |           |                                              |           | 0       | 23               | 3        | 1                | _         |
| \$2,000,000-\$2,249,999.99                               |           |                                                |           | 0       |           |                                              |           | 0       | 12               | 2        | 1                | 6         |
| \$2,250,000-\$2,499,999.99                               |           |                                                | 1         | 1       |           |                                              |           | 0       | 17               | 6        | 5                | 8         |
| \$2,500,000-\$2,749,999.99                               |           |                                                |           | 0       |           |                                              |           | 0       | 16               | 1        |                  | 3         |
| \$2,750,000-\$2,999,999.99                               |           |                                                | 1         | 1       |           |                                              |           | 0       | 9                |          | 2                |           |
| \$3,000,000-\$3,249,999.99                               |           |                                                |           | 0       |           |                                              |           | 0       | 4                |          | 1                |           |
| \$3,250,000-\$3,499,999.99                               |           |                                                |           | 0       |           |                                              |           | 0       | 10               |          |                  |           |
| \$3,500,000-\$3,749,999.99                               |           |                                                |           | 0       |           |                                              |           | 0       | 5                | 2        | 1                |           |
| \$3,750,000-\$3,999,999.99                               |           |                                                |           | 0       |           |                                              |           | 0       | 11               |          | 2                | 2         |
| \$4,000,000-\$4,249,999.99                               |           |                                                |           | 0       |           |                                              |           | 0       |                  |          |                  |           |
| \$4,250,000-\$4,499,999.99                               |           |                                                |           | 0       |           |                                              |           | 0       | 5                |          |                  |           |
| \$4,500,000-\$4,749,999.99                               |           |                                                |           | 0       |           |                                              |           | 0       | 3                | 1        |                  |           |
| \$4,750,000-\$4,999,999.99                               |           |                                                |           | 0       |           |                                              |           | 0       | 4                | 3        |                  |           |
| \$5,000,000 and over                                     |           |                                                |           | 0       |           |                                              |           | 0       | 35               | 4        |                  |           |
| ***Totals***                                             | 28        | 165                                            | 81        | 274     | 7         | 11                                           | 0         | 18      | 981              | 146      | 546              | 55        |
| ***Average***                                            | 417,316   | 547,987                                        | 827,743   | 617,335 | 378,571   | 798,514                                      | 0         | 635,203 | 1,263,539 1      | ,156,145 | 688,506 1        | ,427,789  |
| ***Median***                                             | 382,500   | 497,658                                        | 678,790   | 545,750 | 330,000   | 730,000                                      | 0         | 450,000 | 725,000          | 729,000  | 479,000 2        | 2,444,650 |