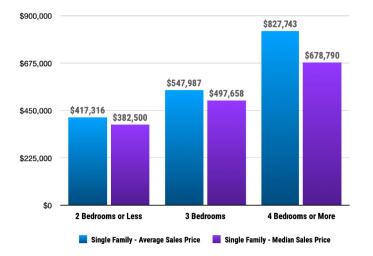

#### Sales Data • Single Family Unit Sales

# **PRICE RANGE REPORT**

KOOTENAI COUNTY – JUNE 2024

|                                                          |           | Single Family Unit Sales<br>Number of Bedrooms |           |         |           | Condominium Unit Sales<br>Number of Bedrooms |           |         | Active Listings  |          | Sales Pending    |           |
|----------------------------------------------------------|-----------|------------------------------------------------|-----------|---------|-----------|----------------------------------------------|-----------|---------|------------------|----------|------------------|-----------|
| Price Class                                              | 2 or less | 3                                              | 4 or more | Total   | 2 or less | 3                                            | 4 or more | Total   | Single<br>Family | Condos   | Single<br>Family | Condos    |
| \$0-\$99,999.99                                          | 3         |                                                |           | 3       |           |                                              |           | 0       | 15               |          | 4                |           |
| \$100,000-\$149,999.99                                   | 1         | 3                                              |           | 4       |           |                                              |           | 0       | 16               |          | 5                |           |
| \$150,000-\$199,999.99                                   | 1         | 4                                              |           | 5       |           |                                              |           | 0       | 18               |          | 5                |           |
| \$200,000-\$249,999.99                                   |           | 4                                              |           | 4       | 1         |                                              |           | 1       | 8                | 1        | 1                | 1         |
| \$250,000-\$299,999.99                                   | 2         |                                                |           | 2       |           |                                              |           | 0       | 6                | 5        | 4                | 1         |
| \$300,000-\$349,999.99                                   | 2         | 1                                              |           | 3       | 3         |                                              |           | 3       | 12               | 9        | 3                | 3         |
| \$350,000-\$399,999.99                                   | 5         | 10                                             | 1         | 16      | 1         | 1                                            |           | 2       | 24               | 15       | 27               | 7         |
| \$400,000-\$449,999.99                                   | 1         | 32                                             | 3         | 36      |           | 2                                            |           | 2       | 39               | 13       | 94               | 3         |
| \$450,000-\$499,999.99                                   | 2         | 28                                             | 5         | 35      | 1         |                                              |           | 1       | 84               | 5        | 70               |           |
| \$500,000-\$549,999.99                                   | 4         | 15                                             | 10        | 29      |           |                                              |           | 0       | 74               | 3        | 51               | 4         |
| \$550,000-\$599,999.99                                   | 4         | 22                                             | 10        | 36      |           | 1                                            |           | 1       | 79               | 7        | 51               |           |
| \$600,000-\$649,999.99                                   |           | 6                                              | 7         | 13      | 1         | 1                                            |           | 2       | 54               | 6        | 25               |           |
| \$650,000-\$699,999.99                                   | 1         | 7                                              | 8         | 16      | _         | _                                            |           | 0       | 48               | 4        | 36               |           |
| \$700,000-\$749,999.99                                   | _         | 8                                              | 5         | 13      |           | 1                                            |           | 1       | 33               | 10       | 26               | 1         |
| \$750,000-\$799,999.99                                   |           | 7                                              | 7         | 14      |           | 2                                            |           | 2       | 30               | 3        | 26               | -         |
| \$800,000-\$849,999.99                                   | 1         | 3                                              | 4         | 8       |           | -                                            |           | 0       | 22               | 4        | 13               | 3         |
| \$850,000-\$899,999.99                                   | 1         | 3                                              | 2         | 6       |           |                                              |           | 0       | 40               | 14       | 15               | 5         |
| \$900,000-\$949,999.99                                   | -         | 4                                              | 2         | 4       |           |                                              |           | 0       | 28               | 3        | 10               |           |
| \$950,000-\$999,999.99                                   |           | 5                                              | 2         | 7       |           |                                              |           | 0       | 30               | 5        | 10               | 1         |
| \$1,000,000-\$1,099,999.99                               |           | 1                                              | 1         | 2       |           | 1                                            |           | 1       | 20               | 3        | 14               | -         |
| \$1,100,000-\$1,199,999.99                               |           | 1                                              | 3         | 3       |           | 1                                            |           | 0       | 20               | 2        | 7                | 1         |
| \$1,200,000-\$1,299,999.99                               |           | 2                                              | 5         | 7       |           | 1                                            |           | 1       | 30               | 2        | 15               | 1         |
|                                                          |           | 2                                              | 3         | 0       |           | 1                                            |           | 0       | 24               | 3        | 7                | 1         |
| \$1,300,000-\$1,399,999.99<br>\$1,400,000-\$1,499,999.99 |           |                                                |           | 0       |           |                                              |           | 0       | 19               | 1        | 2                | 1         |
|                                                          |           |                                                | 2         | 2       |           |                                              |           | 0       | 19               | 1        | 5                | 2         |
| \$1,500,000-\$1,599,999.99                               |           |                                                | 2         | 2       |           |                                              |           | 0       | 10               | 1        | 2                | 2         |
| \$1,600,000-\$1,699,999.99                               |           |                                                | 2         | -       |           |                                              |           |         |                  |          | _                |           |
| \$1,700,000-\$1,799,999.99                               |           |                                                | 2         | 2       |           |                                              |           | 0       | 11               | 4        | 2                | 2         |
| \$1,800,000-\$1,899,999.99                               |           |                                                | 1         | 1       |           | 1                                            |           | 1       | 8                | 3        | 2                | 1         |
| \$1,900,000-\$1,999,999.99                               |           |                                                | 1         | 1       |           |                                              |           | 0       | 23               | 3        | 1                | _         |
| \$2,000,000-\$2,249,999.99                               |           |                                                |           | 0       |           |                                              |           | 0       | 12               | 2        | 1                | 6         |
| \$2,250,000-\$2,499,999.99                               |           |                                                | 1         | 1       |           |                                              |           | 0       | 17               | 6        | 5                | 8         |
| \$2,500,000-\$2,749,999.99                               |           |                                                |           | 0       |           |                                              |           | 0       | 16               | 1        |                  | 3         |
| \$2,750,000-\$2,999,999.99                               |           |                                                | 1         | 1       |           |                                              |           | 0       | 9                |          | 2                |           |
| \$3,000,000-\$3,249,999.99                               |           |                                                |           | 0       |           |                                              |           | 0       | 4                |          | 1                |           |
| \$3,250,000-\$3,499,999.99                               |           |                                                |           | 0       |           |                                              |           | 0       | 10               |          |                  |           |
| \$3,500,000-\$3,749,999.99                               |           |                                                |           | 0       |           |                                              |           | 0       | 5                | 2        | 1                |           |
| \$3,750,000-\$3,999,999.99                               |           |                                                |           | 0       |           |                                              |           | 0       | 11               |          | 2                | 2         |
| \$4,000,000-\$4,249,999.99                               |           |                                                |           | 0       |           |                                              |           | 0       |                  |          |                  |           |
| \$4,250,000-\$4,499,999.99                               |           |                                                |           | 0       |           |                                              |           | 0       | 5                |          |                  |           |
| \$4,500,000-\$4,749,999.99                               |           |                                                |           | 0       |           |                                              |           | 0       | 3                | 1        |                  |           |
| \$4,750,000-\$4,999,999.99                               |           |                                                |           | 0       |           |                                              |           | 0       | 4                | 3        |                  |           |
| \$5,000,000 and over                                     |           |                                                |           | 0       |           |                                              |           | 0       | 35               | 4        |                  |           |
| ***Totals***                                             | 28        | 165                                            | 81        | 274     | 7         | 11                                           | 0         | 18      | 981              | 146      | 546              | 55        |
| ***Average***                                            | 417,316   | 547,987                                        | 827,743   | 617,335 | 378,571   | 798,514                                      | 0         | 635,203 | 1,263,539 1      | ,156,145 | 688,506 1        | ,427,789  |
| ***Median***                                             | 382,500   | 497,658                                        | 678,790   | 545,750 | 330,000   | 730,000                                      | 0         | 450,000 | 725,000          | 729,000  | 479,000 2        | 2,444,650 |