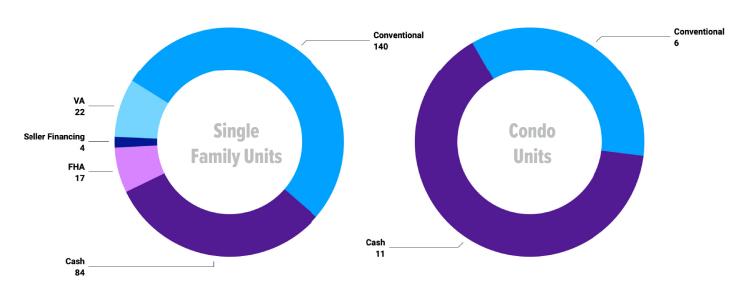

# 👜 Unit Sales by Top Five Financing Types

Pioneer Title Company offers no guarantees, expressed or implied, with regard to this data. This market snapshot and/or the underlying data should not be used as a substitute for legal, real estate, or other professional advice.

# **PRICE RANGE REPORT**

KOOTENAI COUNTY – JUNE 2024

| Property Type | Volume      | Median Sold Price | Unit Sales by Financing | Туре  |       | Unit Sales by Time on Market |       |       |
|---------------|-------------|-------------------|-------------------------|-------|-------|------------------------------|-------|-------|
| Residential   | 169,149,873 | 545,750           |                         | -Res- | -Cnd- |                              | -Res- | -Cond |
| Condo         | 11,433,657  | 450,000           | Conventional Loan       | 140   | 6     | 1-30 Days                    | 48    |       |
| All           | 180,583,530 | 545,750           | 1031 Exchange           | 2     | 0     | 31-60 Days                   | 96    |       |
|               |             |                   | Adjustable Rate MTGE    | 0     | 0     | 61-90 Days                   | 49    |       |
|               |             |                   | Auction                 | 0     | 0     | 91-120 Days                  | 29    |       |
|               |             |                   | Cash                    | 84    | 11    | More Than 120 Days           | 52    |       |
|               |             |                   | Farm Home               | 0     | 0     | Total Sales                  | 274   | 1     |
|               |             |                   | FHA                     | 17    | 0     |                              |       |       |
|               |             |                   | FHA 203(k)              | 0     | 0     |                              |       |       |
|               |             |                   | HomePath                | 0     | 0     |                              |       |       |
|               |             |                   | Idaho Housing Agency    | 0     | 0     |                              |       |       |
|               |             |                   | Lease Option            | 0     | 0     |                              |       |       |
|               |             |                   | Nehemiah                | 0     | 0     |                              |       |       |
|               |             |                   | RD                      | 0     | 0     |                              |       |       |
|               |             |                   | Rehab Loan              | 0     | 0     |                              |       |       |
|               |             |                   | Select One              | 0     | 0     |                              |       |       |
|               |             |                   | Seller Financing        | 4     | 0     |                              |       |       |
|               |             |                   | Small Business Admin    | 0     | 0     |                              |       |       |
|               |             |                   | Trade                   | 0     | 0     |                              |       |       |
|               |             |                   | Unknown                 | 5     | 1     |                              |       |       |
|               |             |                   | Vets Adm                | 22    | 0     |                              |       |       |
|               |             |                   | Total Sales             | 274   | 18    |                              |       |       |