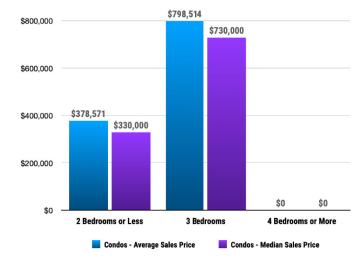

#### Sales Data • Condo Unit Sales

# **PRICE RANGE REPORT**

KOOTENAI COUNTY – JUNE 2024

|                                                          |           | Single Family Unit Sales<br>Number of Bedrooms |           |         |           | Condominium Unit Sales<br>Number of Bedrooms |           |         | Active Listings  |          | Sales Pending    |           |
|----------------------------------------------------------|-----------|------------------------------------------------|-----------|---------|-----------|----------------------------------------------|-----------|---------|------------------|----------|------------------|-----------|
| Price Class                                              | 2 or less | 3                                              | 4 or more | Total   | 2 or less | 3                                            | 4 or more | Total   | Single<br>Family | Condos   | Single<br>Family | Condos    |
| \$0-\$99,999.99                                          | 3         |                                                |           | 3       |           |                                              |           | 0       | 15               |          | 4                |           |
| \$100,000-\$149,999.99                                   | 1         | 3                                              |           | 4       |           |                                              |           | 0       | 16               |          | 5                |           |
| \$150,000-\$199,999.99                                   | 1         | 4                                              |           | 5       |           |                                              |           | 0       | 18               |          | 5                |           |
| \$200,000-\$249,999.99                                   |           | 4                                              |           | 4       | 1         |                                              |           | 1       | 8                | 1        | 1                | 1         |
| \$250,000-\$299,999.99                                   | 2         |                                                |           | 2       |           |                                              |           | 0       | 6                | 5        | 4                | 1         |
| \$300,000-\$349,999.99                                   | 2         | 1                                              |           | 3       | 3         |                                              |           | 3       | 12               | 9        | 3                | 3         |
| \$350,000-\$399,999.99                                   | 5         | 10                                             | 1         | 16      | 1         | 1                                            |           | 2       | 24               | 15       | 27               | 7         |
| \$400,000-\$449,999.99                                   | 1         | 32                                             | 3         | 36      |           | 2                                            |           | 2       | 39               | 13       | 94               | 3         |
| \$450,000-\$499,999.99                                   | 2         | 28                                             | 5         | 35      | 1         |                                              |           | 1       | 84               | 5        | 70               |           |
| \$500,000-\$549,999.99                                   | 4         | 15                                             | 10        | 29      |           |                                              |           | 0       | 74               | 3        | 51               | 4         |
| \$550,000-\$599,999.99                                   | 4         | 22                                             | 10        | 36      |           | 1                                            |           | 1       | 79               | 7        | 51               |           |
| \$600,000-\$649,999.99                                   |           | 6                                              | 7         | 13      | 1         | 1                                            |           | 2       | 54               | 6        | 25               |           |
| \$650,000-\$699,999.99                                   | 1         | 7                                              | 8         | 16      | _         | _                                            |           | 0       | 48               | 4        | 36               |           |
| \$700,000-\$749,999.99                                   | _         | 8                                              | 5         | 13      |           | 1                                            |           | 1       | 33               | 10       | 26               | 1         |
| \$750,000-\$799,999.99                                   |           | 7                                              | 7         | 14      |           | 2                                            |           | 2       | 30               | 3        | 26               | -         |
| \$800,000-\$849,999.99                                   | 1         | 3                                              | 4         | 8       |           | -                                            |           | 0       | 22               | 4        | 13               | 3         |
| \$850,000-\$899,999.99                                   | 1         | 3                                              | 2         | 6       |           |                                              |           | 0       | 40               | 14       | 15               | 5         |
| \$900,000-\$949,999.99                                   | -         | 4                                              | 2         | 4       |           |                                              |           | 0       | 28               | 3        | 10               |           |
| \$950,000-\$999,999.99                                   |           | 5                                              | 2         | 7       |           |                                              |           | 0       | 30               | 5        | 10               | 1         |
| \$1,000,000-\$1,099,999.99                               |           | 1                                              | 1         | 2       |           | 1                                            |           | 1       | 20               | 3        | 14               | -         |
| \$1,100,000-\$1,199,999.99                               |           | 1                                              | 3         | 3       |           | 1                                            |           | 0       | 20               | 2        | 7                | 1         |
| \$1,200,000-\$1,299,999.99                               |           | 2                                              | 5         | 7       |           | 1                                            |           | 1       | 30               | 2        | 15               | 1         |
|                                                          |           | 2                                              | 3         | 0       |           | 1                                            |           | 0       | 24               | 3        | 7                | 1         |
| \$1,300,000-\$1,399,999.99<br>\$1,400,000-\$1,499,999.99 |           |                                                |           | 0       |           |                                              |           | 0       | 19               | 1        | 2                | 1         |
|                                                          |           |                                                | 2         | 2       |           |                                              |           | 0       | 19               | 1        | 5                | 2         |
| \$1,500,000-\$1,599,999.99                               |           |                                                | 2         | 2       |           |                                              |           | 0       | 10               | 1        | 2                | 2         |
| \$1,600,000-\$1,699,999.99                               |           |                                                | 2         | -       |           |                                              |           |         |                  |          | _                |           |
| \$1,700,000-\$1,799,999.99                               |           |                                                | 2         | 2       |           |                                              |           | 0       | 11               | 4        | 2                | 2         |
| \$1,800,000-\$1,899,999.99                               |           |                                                | 1         | 1       |           | 1                                            |           | 1       | 8                | 3        | 2                | 1         |
| \$1,900,000-\$1,999,999.99                               |           |                                                | 1         | 1       |           |                                              |           | 0       | 23               | 3        | 1                | _         |
| \$2,000,000-\$2,249,999.99                               |           |                                                |           | 0       |           |                                              |           | 0       | 12               | 2        | 1                | 6         |
| \$2,250,000-\$2,499,999.99                               |           |                                                | 1         | 1       |           |                                              |           | 0       | 17               | 6        | 5                | 8         |
| \$2,500,000-\$2,749,999.99                               |           |                                                |           | 0       |           |                                              |           | 0       | 16               | 1        |                  | 3         |
| \$2,750,000-\$2,999,999.99                               |           |                                                | 1         | 1       |           |                                              |           | 0       | 9                |          | 2                |           |
| \$3,000,000-\$3,249,999.99                               |           |                                                |           | 0       |           |                                              |           | 0       | 4                |          | 1                |           |
| \$3,250,000-\$3,499,999.99                               |           |                                                |           | 0       |           |                                              |           | 0       | 10               |          |                  |           |
| \$3,500,000-\$3,749,999.99                               |           |                                                |           | 0       |           |                                              |           | 0       | 5                | 2        | 1                |           |
| \$3,750,000-\$3,999,999.99                               |           |                                                |           | 0       |           |                                              |           | 0       | 11               |          | 2                | 2         |
| \$4,000,000-\$4,249,999.99                               |           |                                                |           | 0       |           |                                              |           | 0       |                  |          |                  |           |
| \$4,250,000-\$4,499,999.99                               |           |                                                |           | 0       |           |                                              |           | 0       | 5                |          |                  |           |
| \$4,500,000-\$4,749,999.99                               |           |                                                |           | 0       |           |                                              |           | 0       | 3                | 1        |                  |           |
| \$4,750,000-\$4,999,999.99                               |           |                                                |           | 0       |           |                                              |           | 0       | 4                | 3        |                  |           |
| \$5,000,000 and over                                     |           |                                                |           | 0       |           |                                              |           | 0       | 35               | 4        |                  |           |
| ***Totals***                                             | 28        | 165                                            | 81        | 274     | 7         | 11                                           | 0         | 18      | 981              | 146      | 546              | 55        |
| ***Average***                                            | 417,316   | 547,987                                        | 827,743   | 617,335 | 378,571   | 798,514                                      | 0         | 635,203 | 1,263,539 1      | ,156,145 | 688,506 1        | ,427,789  |
| ***Median***                                             | 382,500   | 497,658                                        | 678,790   | 545,750 | 330,000   | 730,000                                      | 0         | 450,000 | 725,000          | 729,000  | 479,000 2        | 2,444,650 |