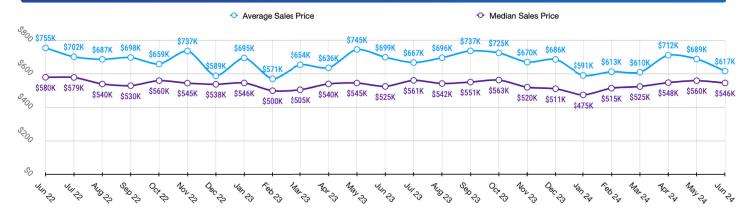

## KOOTENAI MARKET SNAPSHOT for JUNE 2024



#### Sales Data • Single Family Unit Sales



#### Sales Data • Condo Unit Sales

### 🔐 Historical Sales Data • Single Family Unit Sales



#### 🖶 🗄 Historical Sales Data • Condo Unit Sales



Pioneer Title Company offers no guarantees, expressed or implied, with regard to this data. This market snapshot and/or the underlying data should not be used as a substitute for legal, real estate, or other professional advice.



## KOOTENAI MARKET SNAPSHOT for JUNE 2024



### Unit Sales by Volume





|     |              | Single Family  | / Unit         | Condos        | 3         |
|-----|--------------|----------------|----------------|---------------|-----------|
|     | Sales Volume | \$169,149,873  |                | \$11,433,61   | 57        |
| \$0 | \$45,1       | 45,883 \$90,29 | 91,765 \$135,4 | 437,648 \$180 | 0,583,530 |

# 👜 Unit Sales by Top Five Financing Types



Pioneer Title Company offers no guarantees, express