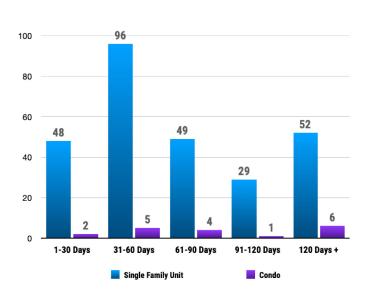

# **PRICE RANGE REPORT**

KOOTENAI COUNTY – JUNE 2024

| Property Type | Volume      | Median Sold Price | Unit Sales by Financing | Туре  |       | Unit Sales by Time on Market |       |       |
|---------------|-------------|-------------------|-------------------------|-------|-------|------------------------------|-------|-------|
| Residential   | 169,149,873 | 545,750           |                         | -Res- | -Cnd- |                              | -Res- | -Cond |
| Condo         | 11,433,657  | 450,000           | Conventional Loan       | 140   | 6     | 1-30 Days                    | 48    |       |
| All           | 180,583,530 | 545,750           | 1031 Exchange           | 2     | 0     | 31-60 Days                   | 96    |       |
|               |             |                   | Adjustable Rate MTGE    | 0     | 0     | 61-90 Days                   | 49    |       |
|               |             |                   | Auction                 | 0     | 0     | 91-120 Days                  | 29    |       |
|               |             |                   | Cash                    | 84    | 11    | More Than 120 Days           | 52    |       |
|               |             |                   | Farm Home               | 0     | 0     | Total Sales                  | 274   | 1     |
|               |             |                   | FHA                     | 17    | 0     |                              |       |       |
|               |             |                   | FHA 203(k)              | 0     | 0     |                              |       |       |
|               |             |                   | HomePath                | 0     | 0     |                              |       |       |
|               |             |                   | Idaho Housing Agency    | 0     | 0     |                              |       |       |
|               |             |                   | Lease Option            | 0     | 0     |                              |       |       |
|               |             |                   | Nehemiah                | 0     | 0     |                              |       |       |
|               |             |                   | RD                      | 0     | 0     |                              |       |       |
|               |             |                   | Rehab Loan              | 0     | 0     |                              |       |       |
|               |             |                   | Select One              | 0     | 0     |                              |       |       |
|               |             |                   | Seller Financing        | 4     | 0     |                              |       |       |
|               |             |                   | Small Business Admin    | 0     | 0     |                              |       |       |
|               |             |                   | Trade                   | 0     | 0     |                              |       |       |
|               |             |                   | Unknown                 | 5     | 1     |                              |       |       |
|               |             |                   | Vets Adm                | 22    | 0     |                              |       |       |
|               |             |                   | Total Sales             | 274   | 18    |                              |       |       |