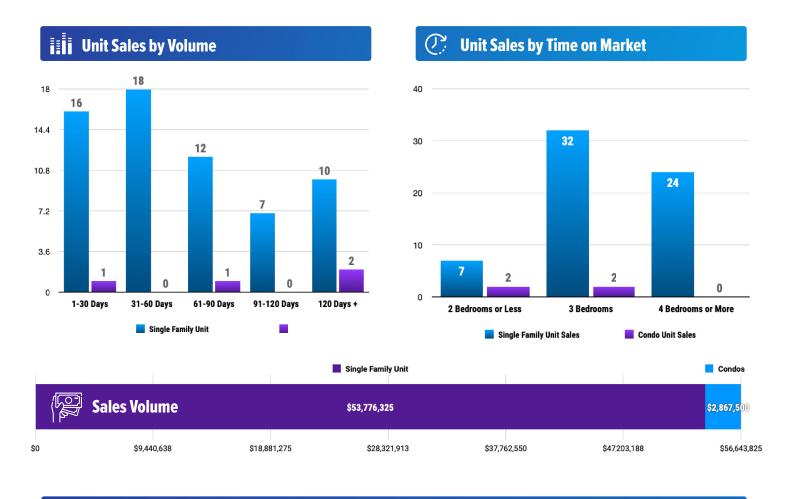

#### Sales Data • Single Family Unit Sales

### Sales Data • Condo Unit Sales

### **PRICE RANGE REPORT**

| <b>Property Type</b> | Volume     | <b>Median Sold Price</b> |  |  |  |
|----------------------|------------|--------------------------|--|--|--|
| Residential          | 53,776,325 | 685,000                  |  |  |  |
| Condo                | 2,867,500  | 377,500                  |  |  |  |
| All                  | 56.643.825 | 685,000                  |  |  |  |

| • | Unit Sales by Financing | Туре  |       | Unit Sales by Time on Market |
|---|-------------------------|-------|-------|------------------------------|
| ) |                         | -Res- | -Cnd- | -                            |
| ) | Conventional Loan       | 26    | 1     | 1-30 Days                    |
| ) | 1031 Exchange           | 0     | 0     | 31-60 Days                   |
|   | Adjustable Rate MTGE    | 0     | 0     | 61-90 Days                   |
|   | Auction                 | 0     | 0     | 91-120 Days                  |
|   | Cash                    | 31    | 3     | More Than 120 Days           |
|   | Farm Home               | 0     | 0     | Total Sales                  |
|   | FHA                     | 2     | 0     |                              |
|   | FHA 203(k)              | 0     | 0     |                              |
|   | HomePath                | 0     | 0     |                              |
|   | Idaho Housing Agency    | 1     | 0     |                              |
|   | Lease Option            | 0     | 0     |                              |
|   | Nehemiah                | 0     | 0     |                              |
|   | RD                      | 0     | 0     |                              |
|   | Rehab Loan              | 0     | 0     |                              |
|   | Select One              | 0     | 0     |                              |
|   | Seller Financing        | 0     | 0     |                              |
|   | Small Business Admin    | 0     | 0     |                              |
|   | Trade                   | 0     | 0     |                              |
|   | Unknown                 | 0     | 0     |                              |
|   | Vets Adm                | 3     | 0     |                              |
|   | Total Sales             | 63    | 4     |                              |
|   |                         |       |       |                              |

| :5- | -Cha- |                    | -Kes- | -Conc |
|-----|-------|--------------------|-------|-------|
| 26  | 1     | 1-30 Days          | 16    |       |
| 0   | 0     | 31-60 Days         | 18    |       |
| 0   | 0     | 61-90 Days         | 12    |       |
| 0   | 0     | 91-120 Days        | 7     |       |
| 31  | 3     | More Than 120 Days | 10    |       |
| 0   | 0     | Total Sales        | 63    |       |
| 2   | 0     |                    |       |       |
| 0   | 0     |                    |       |       |
| 0   | 0     |                    |       |       |
| 1   | 0     |                    |       |       |