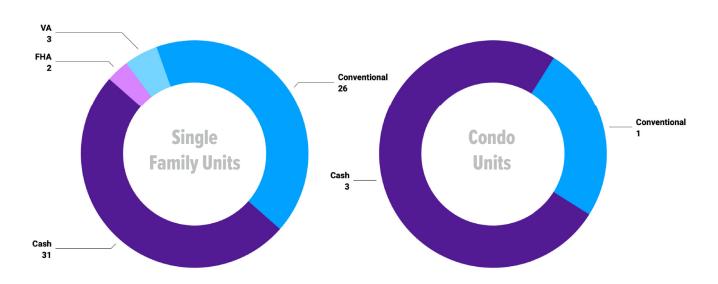

#### Unit Sales by Top Five Financing Types

| • | Unit Sales by Financing | Туре  |       | Unit Sales by Time on Market |
|---|-------------------------|-------|-------|------------------------------|
| ) |                         | -Res- | -Cnd- | -                            |
| ) | Conventional Loan       | 26    | 1     | 1-30 Days                    |
| ) | 1031 Exchange           | 0     | 0     | 31-60 Days                   |
|   | Adjustable Rate MTGE    | 0     | 0     | 61-90 Days                   |
|   | Auction                 | 0     | 0     | 91-120 Days                  |
|   | Cash                    | 31    | 3     | More Than 120 Days           |
|   | Farm Home               | 0     | 0     | Total Sales                  |
|   | FHA                     | 2     | 0     |                              |
|   | FHA 203(k)              | 0     | 0     |                              |
|   | HomePath                | 0     | 0     |                              |
|   | Idaho Housing Agency    | 1     | 0     |                              |
|   | Lease Option            | 0     | 0     |                              |
|   | Nehemiah                | 0     | 0     |                              |
|   | RD                      | 0     | 0     |                              |
|   | Rehab Loan              | 0     | 0     |                              |
|   | Select One              | 0     | 0     |                              |
|   | Seller Financing        | 0     | 0     |                              |
|   | Small Business Admin    | 0     | 0     |                              |
|   | Trade                   | 0     | 0     |                              |
|   | Unknown                 | 0     | 0     |                              |
|   | Vets Adm                | 3     | 0     |                              |
|   | Total Sales             | 63    | 4     |                              |
|   |                         |       |       |                              |