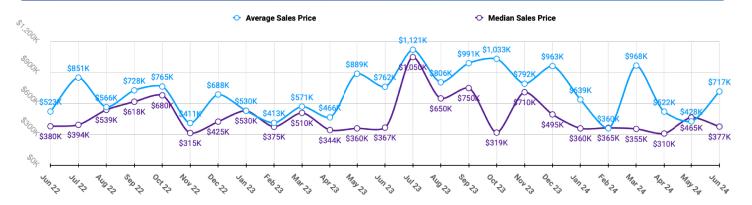

# BONNER MARKET SNAPSHOT for JUNE 2024



#### Sales Data • Single Family Unit Sales



### Sales Data • Condo Unit Sales



#### **Historical Sales Data • Single Family Unit Sales**



#### 4

#### **Historical Sales Data • Condo Unit Sales**





## BONNER MARKET SNAPSHOT for JUNE 2024



#### Unit Sales by Top Five Financing Types





## **PRICE RANGE REPORT**

RONNER COUNTY - ILINE 2024

| Price Class 2 or less 3 \$0-\$99,999.99 \$100,000-\$149,999.99 \$150,000-\$249,999.99 \$250,000-\$299,999.99 \$250,000-\$299,999.99 \$300,000-\$349,999.99 \$350,000-\$399,999.99 \$400,000-\$449,999.99 \$450,000-\$449,999.99 \$550,000-\$549,999.99 \$550,000-\$649,999.99 \$600,000-\$649,999.99 \$700,000-\$749,999.99 \$750,000-\$799,999.99 \$800,000-\$499,999.99 \$850,000-\$899,999.99 \$1,000,000-\$1,399,999.99 \$1,100,000-\$1,299,999.99 \$1,200,000-\$1,299,999.99 \$1,400,000-\$1,399,999.99 \$1,400,000-\$1,399,999.99 \$1,000,000-\$1,999,999.99 \$1,000,000-\$1,999,999.99 \$1,000,000-\$1,999,999.99 \$1,000,000-\$1,999,999.99 \$1,000,000-\$1,999