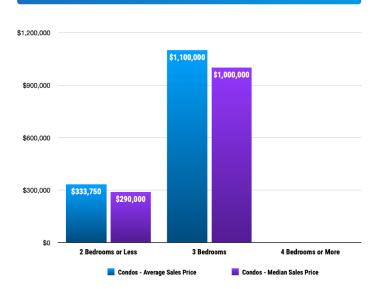

# BONNER MARKET SNAPSHOT for JUNE 2024



#### Sales Data • Single Family Unit Sales



### Sales Data • Condo Unit Sales



#### **Historical Sales Data • Single Family Unit Sales**



#### 4

#### **Historical Sales Data • Condo Unit Sales**





## BONNER MARKET SNAPSHOT for JUNE 2024



#### Unit Sales by Top Five Financing Types





## **PRICE RANGE REPORT**

RONNER COUNTY - ILINE 2024

| Price Class 2 or less 3 \$0-\$99,999.99 \$100,000-\$149,999.99 \$150,000-\$249,999.99 \$250,000-\$299,999.99 \$250,000-\$299,999.99 \$300,000-\$349,999.99 \$350,000-\$399,999.99 \$400,000-\$449,999.99 \$450,000-\$449,999.99 \$550,000-\$549,999.99 \$550,000-\$649,999.99 \$600,000-\$649,999.99 \$700,000-\$749,999.99 \$750,000-\$799,999.99 \$800,000-\$499,999.99 \$850,000-\$899,999.99 \$1,000,000-\$1,399,999.99 \$1,100,000-\$1,299,999.99 \$1,200,000-\$1,299,999.99 \$1,400,000-\$1,399,999.99 \$1,400,000-\$1,399,999.99 \$1,0