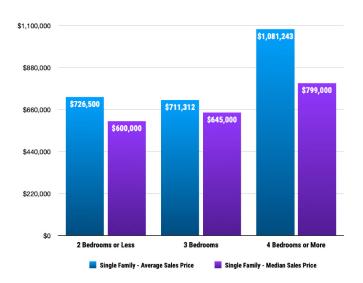

# BONNER MARKET SNAPSHOT for JUNE 2024



#### Sales Data • Single Family Unit Sales



### Sales Data • Condo Unit Sales



#### **Historical Sales Data • Single Family Unit Sales**



#### 4

#### **Historical Sales Data • Condo Unit Sales**





## BONNER MARKET SNAPSHOT for JUNE 2024



#### Unit Sales by Top Five Financing Types





## **PRICE RANGE REPORT**

RONNER COUNTY - ILINE 2024

| Price Class 2 or less 3 \$0-\$99,999.99 \$100,000-\$149,999.99 \$150,000-\$249,999.99 \$250,000-\$299,999.99 \$250,000-\$299,999.99 \$300,000-\$349,999.99 \$350,000-\$399,999.99 \$400,000-\$449,999.99 \$450,000-\$449,999.99 \$550,000-\$549,999.99 \$550,000-\$649,999.99 \$600,000-\$649,999.99 \$700,000-\$749,999.99 \$750,000-\$799,999.99 \$800,000-\$499,999.99 \$850,000-\$899,999.99 \$1,000,000-\$1,399,999.99 \$1,100,000-\$1,299,999.99 \$1,200,000-\$1,299,999.99 \$1,400,000-\$1,399,99