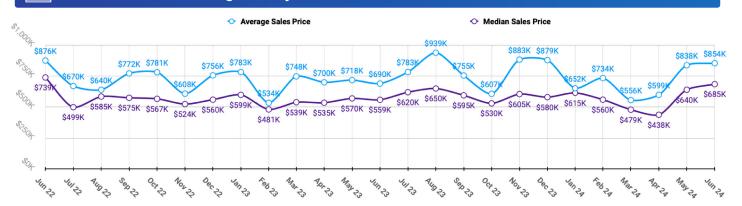

# BONNER MARKET SNAPSHOT for JUNE 2024



#### Sales Data • Single Family Unit Sales



### Sales Data • Condo Unit Sales



#### **Historical Sales Data • Single Family Unit Sales**



#### 4

#### **Historical Sales Data • Condo Unit Sales**





## BONNER MARKET SNAPSHOT for JUNE 2024



#### Unit Sales by Top Five Financing Types





## **PRICE RANGE REPORT**

RONNER COUNTY - ILINE 2024

| Price Class 2 or less 3 \$0-\$99,999.99 \$100,000-\$149,999.99 \$150,000-\$249,999.99 \$250,000-\$299,999.99 \$250,000-\$299,999.99 \$300,000-\$349,999.99 \$350,000-\$399,999.99 \$400,000-\$449,999.99 \$450,000-\$449,999.99 \$550,000-\$549,999.99 \$550,000-\$649,999.99 \$600,000-\$649,999.99 \$700,000-\$749,999.99 \$750,000-\$799,999.99 \$800,000-\$499,999.99 \$850,000-\$899,999.99 \$1,000,000-\$1,399,999.99 \$1,100,000-\$1,299,999.99 \$1,200,000-\$1,299,999.99 \$1,400,000-\$1,399,999.99 \$1,400,000-\$1,399,999.99 \$1,000,000-\$1,999,999.99 \$1,000,000-\$1,999,999.99 \$1,000,000-