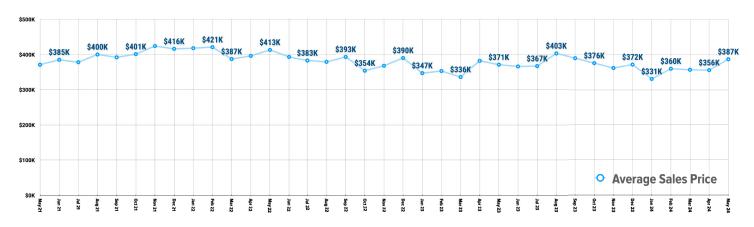

### **Historical Pricing Data**

Information obtained the Snake River Regional Multiple Listing Service. Pioneer Title Company offers no guarantees, expressed or implied, with regard to this data. This market snapshot and/or the underlying data should not be used as a substitute for legal, real estate, or other professional advice. The average is the arithmetic mean of a set of numbers. The median is a numeric value that separates the higher half of a set from the lower half.