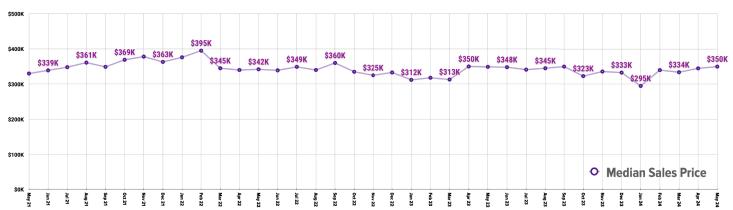

### **Historical Pricing Data**

Information obtained the Snake River Regional Multiple Listing Service. Pioneer Title Company offers no guarantees, expressed or implied, with regard to this data. This market snapshot and/or the underlying data should not be used as a substitute for legal, real estate, or other professional advice. The average is the arithmetic mean of a set of numbers. The median is a numeric value that separates the higher half of a set from the lower half.