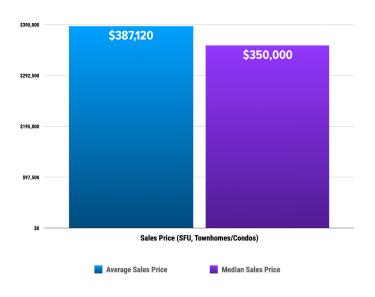

# **SRRMLS MARKET SNAPSHOT** for MAY 2024



#### **Pricing Breakdowns**



## **III** Unit Sales Volume



# Sold (Single Family, Townhome/Condos)

### **Historical Pricing Data**





Information obtained the Snake River Regional Multiple Listing Service. Pioneer Title Company offers no guarantees, expressed or implied, with regard to this data. This market snapshot and/or the underlying data should not be used as a substitute for legal, real estate, or other professional advice. The average is the arithmetic mean of a set of numbers. The median is a numeric value that separates the higher half of a set from the lower half.