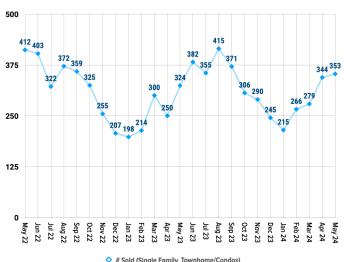

# **SRRMLS MARKET SNAPSHOT** for MAY 2024



#### **Pricing Breakdowns**



## **III** Unit Sales Volume



# Sold (Single Family, Townhome/Condos)

### **Historical Pricing Data**





Information obtained the Snake River Regional Multiple Listing Service. Pioneer Title Company offers no guarantees, expressed or implied, with regard to this data. This market snapshot and/or the underlying data should not be used as a substitute for legal, real estate, or other professional advice. The average is the arithmetic mean of a set of numbers. The median is a numeric value that separates the higher half of a set from the lower half.