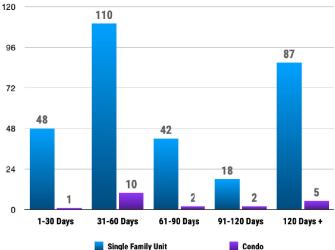

# **PRICE RANGE REPORT**

KOOTENAI COUNTY - MAY 2024

| Property Type | Volume      | Median Sold Price | Unit Sales by Financing | Туре  |       | Unit Sales by Time on Market |       |       |
|---------------|-------------|-------------------|-------------------------|-------|-------|------------------------------|-------|-------|
| Residential   | 210,211,270 | 560,000           |                         | -Res- | -Cnd- |                              | -Res- | -Cond |
| Condo         | 12,055,378  | 410,000           | Conventional Loan       | 163   | 8     | 1-30 Days                    | 48    | :     |
| All           | 222,266,648 | 549,900           | 1031 Exchange           | 1     | 0     | 31-60 Days                   | 110   | 1     |
|               |             |                   | Adjustable Rate MTGE    | 0     | 0     | 61-90 Days                   | 42    |       |
|               |             |                   | Auction                 | 0     | 0     | 91-120 Days                  | 18    |       |
|               |             |                   | Cash                    | 91    | 10    | More Than 120 Days           | 87    |       |
|               |             |                   | Farm Home               | 0     | 0     | Total Sales                  | 305   | 2     |
|               |             |                   | FHA                     | 19    | 0     |                              |       |       |
|               |             |                   | FHA 203(k)              | 0     | 0     |                              |       |       |
|               |             |                   | HomePath                | 0     |       |                              |       |       |
|               |             |                   | Idaho Housing Agency    | 1     |       |                              |       |       |
|               |             |                   | Lease Option            | 0     |       |                              |       |       |
|               |             |                   | Nehemiah                | 0     | 0     |                              |       |       |
|               |             |                   | RD                      | 1     | 0     |                              |       |       |
|               |             |                   | Rehab Loan              | 0     | 0     |                              |       |       |
|               |             |                   | Select One              | 0     |       |                              |       |       |
|               |             |                   | Seller Financing        | 3     |       |                              |       |       |
|               |             |                   | Small Business Admin    | 0     |       |                              |       |       |
|               |             |                   | Trade                   | 0     |       |                              |       |       |
|               |             |                   | Unknown                 | 4     | 0     |                              |       |       |
|               |             |                   | Vets Adm                | 22    | 0     |                              |       |       |
|               |             |                   | Total Sales             | 305   | 20    |                              |       |       |