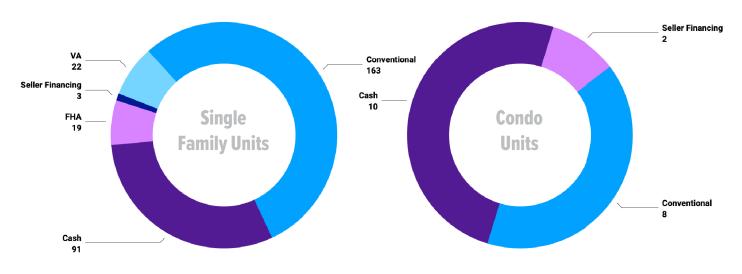

# **PRICE RANGE REPORT**

KOOTENAI COUNTY - MAY 2024

| Property Type | Volume      | Median Sold Price | Unit Sales by Financing | Туре  |       | Unit Sales by Time on Market |       |       |
|---------------|-------------|-------------------|-------------------------|-------|-------|------------------------------|-------|-------|
| Residential   | 210,211,270 | 560,000           |                         | -Res- | -Cnd- |                              | -Res- | -Cond |
| Condo         | 12,055,378  | 410,000           | Conventional Loan       | 163   | 8     | 1-30 Days                    | 48    | :     |
| All           | 222,266,648 | 549,900           | 1031 Exchange           | 1     | 0     | 31-60 Days                   | 110   | 1     |
|               |             |                   | Adjustable Rate MTGE    | 0     | 0     | 61-90 Days                   | 42    |       |
|               |             |                   | Auction                 | 0     | 0     | 91-120 Days                  | 18    |       |
|               |             |                   | Cash                    | 91    | 10    | More Than 120 Days           | 87    |       |
|               |             |                   | Farm Home               | 0     | 0     | Total Sales                  | 305   | 2     |
|               |             |                   | FHA                     | 19    | 0     |                              |       |       |
|               |             |                   | FHA 203(k)              | 0     | 0     |                              |       |       |
|               |             |                   | HomePath                | 0     |       |                              |       |       |
|               |             |                   | Idaho Housing Agency    | 1     |       |                              |       |       |
|               |             |                   | Lease Option            | 0     |       |                              |       |       |
|               |             |                   | Nehemiah                | 0     | 0     |                              |       |       |
|               |             |                   | RD                      | 1     | 0     |                              |       |       |
|               |             |                   | Rehab Loan              | 0     | 0     |                              |       |       |
|               |             |                   | Select One              | 0     |       |                              |       |       |
|               |             |                   | Seller Financing        | 3     |       |                              |       |       |
|               |             |                   | Small Business Admin    | 0     |       |                              |       |       |
|               |             |                   | Trade                   | 0     |       |                              |       |       |
|               |             |                   | Unknown                 | 4     | 0     |                              |       |       |
|               |             |                   | Vets Adm                | 22    | 0     |                              |       |       |
|               |             |                   | Total Sales             | 305   | 20    |                              |       |       |