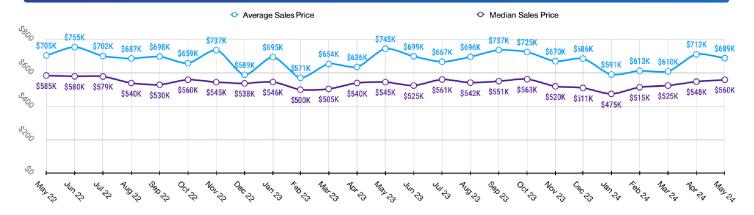

## KOOTENAI MARKET SNAPSHOT for MAY 2024



#### Sales Data • Single Family Unit Sales



#### 👚 Sales Data • Condo Unit Sales

#### 🚔 Historical Sales Data • Single Family Unit Sales



### Historical Sales Data • Condo Unit Sales



Pioneer Title Company offers no guarantees, expressed or implied, with regard to this data. This market snapshot and/or the underlying data should not be used as a substitute for legal, real estate, or other professional advice.



## **KOOTENAI MARKET SNAPSHOT** for MAY 2024



### Unit Sales by Volume





| 20 | 110 |   |
|----|-----|---|
|    |     |   |
| 96 |     |   |
|    |     | 8 |
|    |     |   |
| /2 | _   |   |
|    |     |   |

#### Pioneer Title Company offers no guarantees, expressed or implied, with regard to this data. This market snapshot and/or the underlying data should not be used as a substitute for legal, real estate, or other professional advice.

|     |              | Single Fan     | nily Unit      | Condos