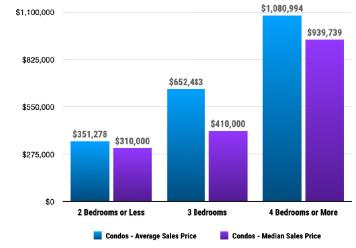

#### 👚 Sales Data • Condo Unit Sales

# **PRICE RANGE REPORT**

KOOTENAI COUNTY – MAY 2024

|                            | Single Family Unit Sales<br>Number of Bedrooms |         |           | (       | Condominium Unit Sales<br>Number of Bedrooms |         |           | Active Listings |                  | Sales Pending |                  |           |
|----------------------------|------------------------------------------------|---------|-----------|---------|----------------------------------------------|---------|-----------|-----------------|------------------|---------------|------------------|-----------|
| Price Class                | 2 or less                                      | 3       | 4 or more | Total   | 2 or less                                    | 3       | 4 or more | Total           | Single<br>Family | Condos        | Single<br>Family | Condos    |
| \$0-\$99,999.99            | 4                                              | 3       |           | 7       |                                              |         |           | 0               | 15               |               | 2                |           |
| \$100,000-\$149,999.99     | 3                                              | 3       |           | 6       |                                              |         |           | 0               | 16               |               | 5                |           |
| \$150,000-\$199,999.99     | 2                                              | 2       |           | 4       |                                              |         |           | 0               | 17               |               | 9                |           |
| \$200,000-\$249,999.99     |                                                | 1       |           | 1       | 1                                            |         |           | 1               | 8                | 1             | 3                |           |
| \$250,000-\$299,999.99     |                                                | 4       |           | 4       | 1                                            |         |           | 1               | 8                | 7             | 1                | 2         |
| \$300,000-\$349,999.99     | 2                                              | 2       | 1         | 5       | 3                                            |         |           | 3               | 7                | 6             | 2                | 5         |
| \$350,000-\$399,999.99     | 6                                              | 9       |           | 15      | 1                                            | 2       |           | 3               | 21               | 11            | 36               | 7         |
| \$400,000-\$449,999.99     | 2                                              | 21      | 4         | 27      | 2                                            | 2       |           | 4               | 30               | 13            | 101              | 4         |
| \$450,000-\$499,999.99     | 1                                              | 30      | 15        | 46      | 1                                            |         | 1         | 2               | 68               | 7             | 79               |           |
| \$500,000-\$549,999.99     |                                                | 20      | 12        | 32      |                                              | 1       |           | 1               | 62               | 3             | 57               | 3         |
| \$550,000-\$599,999.99     | 2                                              | 8       | 12        | 22      |                                              |         |           | 0               | 81               | 5             | 51               | 1         |
| \$600,000-\$649,999.99     | 2                                              | 10      | 8         | 20      |                                              |         |           | 0               | 54               | 8             | 33               | 1         |
| \$650,000-\$699,999.99     |                                                | 7       | 7         | 14      |                                              |         |           | 0               | 41               | 5             | 34               | 1         |
| \$700,000-\$749,999.99     |                                                | 8       | 6         | 14      |                                              |         |           | 0               | 29               | 10            | 27               | 1         |
| \$750,000-\$799,999.99     | 1                                              | 1       | 5         | 7       |                                              | 1       |           | 1               | 27               | 4             | 29               | 1         |
| \$800,000-\$849,999.99     | -                                              | 2       | 3         | 5       |                                              | -       |           | 0               | 17               | 5             | 10               | 2         |
| \$850,000-\$899,999.99     |                                                | 5       | 5         | 10      |                                              |         |           | 0               | 46               | 12            | 13               |           |
| \$900,000-\$949,999.99     | 2                                              | 4       | 5         | 11      |                                              |         | 2         | 2               | 26               | 3             | 5                |           |
| \$950,000-\$999,999.99     | -                                              | 4       | 4         | 8       |                                              |         | -         | 0               | 31               | 6             | 12               |           |
| \$1,000,000-\$1,099,999.99 |                                                | 3       | 6         | 9       |                                              |         |           | 0               | 18               | 1             | 7                | 1         |
| \$1,100,000-\$1,199,999.99 | 2                                              | 3       | 3         | 8       |                                              |         |           | 0               | 26               | 1             | , 7              | 1         |
| \$1,200,000-\$1,299,999.99 | 2                                              | 1       | 7         | 8       |                                              |         |           | 0               | 31               | 2             | 12               | 1         |
| \$1,300,000-\$1,399,999.99 |                                                | 1       | 2         | 2       |                                              |         |           | 0               | 22               | 2             | 6                | 1         |
| \$1,400,000-\$1,499,999.99 |                                                | 2       | 2         | 4       |                                              |         |           | 0               | 15               | 1             | 5                | -         |
| \$1,500,000-\$1,599,999.99 | 1                                              | -       | 3         | 4       |                                              |         |           | 0               | 15               | 1             | 3                | 2         |
| \$1,600,000-\$1,699,999.99 | 1                                              | 1       | 2         | 3       |                                              |         |           | 0               | 12               | 1             | 2                | 5         |
| \$1,700,000-\$1,799,999.99 |                                                | 2       | 1         | 3       |                                              | 1       |           | 1               | 12               | 1             | 2                | 2         |
| \$1,800,000-\$1,899,999.99 |                                                | 2       | 1         | 0       |                                              | 1       |           | 0               | 7                | 4             | 2                | 2         |
| \$1,900,000-\$1,999,999.99 |                                                |         |           | 0       |                                              |         | 1         | 1               | 15               | 4             | 1                | 2         |
| \$2,000,000-\$2,249,999.99 |                                                |         | 3         | 3       |                                              |         | 1         | 0               | 13               | 2             | 1                | 5         |
| \$2,250,000-\$2,499,999.99 | 1                                              |         | 5         | 1       |                                              |         |           | 0               | 18               | 7             | 4                | 5         |
| \$2,500,000-\$2,749,999.99 | 1                                              |         | 1         | 1       |                                              |         |           | 0               | 18               | /             | 4                | 3         |
| \$2,750,000-\$2,999,999.99 |                                                |         | 1         | 0       |                                              |         |           | 0               | 10               |               | 2                | 3         |
|                            |                                                |         |           | 0       |                                              |         |           | 0               | 3                |               | 2                |           |
| \$3,000,000-\$3,249,999.99 |                                                |         |           | 0       |                                              |         |           | 0               | 3                |               |                  |           |
| \$3,250,000-\$3,499,999.99 |                                                |         |           | 0       |                                              |         |           | 0               | 6                | 1             |                  |           |
| \$3,500,000-\$3,749,999.99 |                                                |         |           |         |                                              |         |           |                 | -                | 1             |                  | -         |
| \$3,750,000-\$3,999,999.99 |                                                |         |           | 0       |                                              |         |           | 0               | 10               |               |                  | 2         |
| \$4,000,000-\$4,249,999.99 |                                                |         |           | 0       |                                              |         |           | 0               | 1                |               |                  |           |
| \$4,250,000-\$4,499,999.99 |                                                |         |           | 0       |                                              |         |           | 0               | 4                |               |                  |           |
| \$4,500,000-\$4,749,999.99 |                                                |         |           | 0       |                                              |         |           | 0               | 2                | 1             |                  |           |
| \$4,750,000-\$4,999,999.99 |                                                | 1       |           | 1       |                                              |         |           | 0               | 4                | 2             |                  |           |
| \$5,000,000 and over       |                                                |         |           | 0       |                                              |         |           | 0               | 31               | 5             |                  |           |
| ***Totals***               | 31                                             | 157     | 117       | 305     | 9                                            | 7       | 4         | 20              | 897              | 138           | 561              | 60        |
| ***Average***              | 522,255                                        | 611,148 | 838,215   | 689,217 | 351,278                                      | 652,843 | 1,080,994 | 602,769         | 1,263,710        |               |                  |           |
| ***Median***               | 375,000                                        | 507,343 | 699,000   | 560,000 | 310,000                                      | 410,000 | 934,739   | 410,000         | 737,999          | 735,000       | 355,000 2        | 2,459,650 |