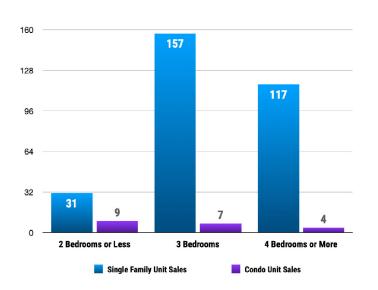

# **PRICE RANGE REPORT**

KOOTENAI COUNTY – MAY 2024

|                            | Single Family Unit Sales<br>Number of Bedrooms |         |           | (       | Condominium Unit Sales<br>Number of Bedrooms |         |           | Active Listings |                  | Sales Pending |                  |           |
|----------------------------|------------------------------------------------|---------|-----------|---------|----------------------------------------------|---------|-----------|-----------------|------------------|---------------|------------------|-----------|
| Price Class                | 2 or less                                      | 3       | 4 or more | Total   | 2 or less                                    | 3       | 4 or more | Total           | Single<br>Family | Condos        | Single<br>Family | Condos    |
| \$0-\$99,999.99            | 4                                              | 3       |           | 7       |                                              |         |           | 0               | 15               |               | 2                |           |
| \$100,000-\$149,999.99     | 3                                              | 3       |           | 6       |                                              |         |           | 0               | 16               |               | 5                |           |
| \$150,000-\$199,999.99     | 2                                              | 2       |           | 4       |                                              |         |           | 0               | 17               |               | 9                |           |
| \$200,000-\$249,999.99     |                                                | 1       |           | 1       | 1                                            |         |           | 1               | 8                | 1             | 3                |           |
| \$250,000-\$299,999.99     |                                                | 4       |           | 4       | 1                                            |         |           | 1               | 8                | 7             | 1                | 2         |
| \$300,000-\$349,999.99     | 2                                              | 2       | 1         | 5       | 3                                            |         |           | 3               | 7                | 6             | 2                | 5         |
| \$350,000-\$399,999.99     | 6                                              | 9       |           | 15      | 1                                            | 2       |           | 3               | 21               | 11            | 36               | 7         |
| \$400,000-\$449,999.99     | 2                                              | 21      | 4         | 27      | 2                                            | 2       |           | 4               | 30               | 13            | 101              | 4         |
| \$450,000-\$499,999.99     | 1                                              | 30      | 15        | 46      | 1                                            |         | 1         | 2               | 68               | 7             | 79               |           |
| \$500,000-\$549,999.99     |                                                | 20      | 12        | 32      |                                              | 1       |           | 1               | 62               | 3             | 57               | 3         |
| \$550,000-\$599,999.99     | 2                                              | 8       | 12        | 22      |                                              |         |           | 0               | 81               | 5             | 51               | 1         |
| \$600,000-\$649,999.99     | 2                                              | 10      | 8         | 20      |                                              |         |           | 0               | 54               | 8             | 33               | 1         |
| \$650,000-\$699,999.99     |                                                | 7       | 7         | 14      |                                              |         |           | 0               | 41               | 5             | 34               | 1         |
| \$700,000-\$749,999.99     |                                                | 8       | 6         | 14      |                                              |         |           | 0               | 29               | 10            | 27               | 1         |
| \$750,000-\$799,999.99     | 1                                              | 1       | 5         | 7       |                                              | 1       |           | 1               | 27               | 4             | 29               | 1         |
| \$800,000-\$849,999.99     | -                                              | 2       | 3         | 5       |                                              | -       |           | 0               | 17               | 5             | 10               | 2         |
| \$850,000-\$899,999.99     |                                                | 5       | 5         | 10      |                                              |         |           | 0               | 46               | 12            | 13               |           |
| \$900,000-\$949,999.99     | 2                                              | 4       | 5         | 11      |                                              |         | 2         | 2               | 26               | 3             | 5                |           |
| \$950,000-\$999,999.99     | -                                              | 4       | 4         | 8       |                                              |         | -         | 0               | 31               | 6             | 12               |           |
| \$1,000,000-\$1,099,999.99 |                                                | 3       | 6         | 9       |                                              |         |           | 0               | 18               | 1             | 7                | 1         |
| \$1,100,000-\$1,199,999.99 | 2                                              | 3       | 3         | 8       |                                              |         |           | 0               | 26               | 1             | , 7              | 1         |
| \$1,200,000-\$1,299,999.99 | 2                                              | 1       | 7         | 8       |                                              |         |           | 0               | 31               | 2             | 12               | 1         |
| \$1,300,000-\$1,399,999.99 |                                                | 1       | 2         | 2       |                                              |         |           | 0               | 22               | 2             | 6                | 1         |
| \$1,400,000-\$1,499,999.99 |                                                | 2       | 2         | 4       |                                              |         |           | 0               | 15               | 1             | 5                | -         |
| \$1,500,000-\$1,599,999.99 | 1                                              | -       | 3         | 4       |                                              |         |           | 0               | 15               | 1             | 3                | 2         |
| \$1,600,000-\$1,699,999.99 | 1                                              | 1       | 2         | 3       |                                              |         |           | 0               | 12               | 1             | 2                | 5         |
| \$1,700,000-\$1,799,999.99 |                                                | 2       | 1         | 3       |                                              | 1       |           | 1               | 12               | 1             | 2                | 2         |
| \$1,800,000-\$1,899,999.99 |                                                | 2       | 1         | 0       |                                              | 1       |           | 0               | 7                | 4             | 2                | 2         |
| \$1,900,000-\$1,999,999.99 |                                                |         |           | 0       |                                              |         | 1         | 1               | 15               | 4             | 1                | 2         |
| \$2,000,000-\$2,249,999.99 |                                                |         | 3         | 3       |                                              |         | 1         | 0               | 13               | 2             | 1                | 5         |
| \$2,250,000-\$2,499,999.99 | 1                                              |         | 5         | 1       |                                              |         |           | 0               | 18               | 7             | 4                | 5         |
| \$2,500,000-\$2,749,999.99 | 1                                              |         | 1         | 1       |                                              |         |           | 0               | 18               | /             | 4                | 3         |
| \$2,750,000-\$2,999,999.99 |                                                |         | 1         | 0       |                                              |         |           | 0               | 10               |               | 2                | 3         |
|                            |                                                |         |           | 0       |                                              |         |           | 0               | 3                |               | 2                |           |
| \$3,000,000-\$3,249,999.99 |                                                |         |           | 0       |                                              |         |           | 0               | 3                |               |                  |           |
| \$3,250,000-\$3,499,999.99 |                                                |         |           | 0       |                                              |         |           | 0               | 6                | 1             |                  |           |
| \$3,500,000-\$3,749,999.99 |                                                |         |           |         |                                              |         |           |                 | -                | 1             |                  | -         |
| \$3,750,000-\$3,999,999.99 |                                                |         |           | 0       |                                              |         |           | 0               | 10               |               |                  | 2         |
| \$4,000,000-\$4,249,999.99 |                                                |         |           | 0       |                                              |         |           | 0               | 1                |               |                  |           |
| \$4,250,000-\$4,499,999.99 |                                                |         |           | 0       |                                              |         |           | 0               | 4                |               |                  |           |
| \$4,500,000-\$4,749,999.99 |                                                |         |           | 0       |                                              |         |           | 0               | 2                | 1             |                  |           |
| \$4,750,000-\$4,999,999.99 |                                                | 1       |           | 1       |                                              |         |           | 0               | 4                | 2             |                  |           |
| \$5,000,000 and over       |                                                |         |           | 0       |                                              |         |           | 0               | 31               | 5             |                  |           |
| ***Totals***               | 31                                             | 157     | 117       | 305     | 9                                            | 7       | 4         | 20              | 897              | 138           | 561              | 60        |
| ***Average***              | 522,255                                        | 611,148 | 838,215   | 689,217 | 351,278                                      | 652,843 | 1,080,994 | 602,769         | 1,263,710        |               |                  |           |
| ***Median***               | 375,000                                        | 507,343 | 699,000   | 560,000 | 310,000                                      | 410,000 | 934,739   | 410,000         | 737,999          | 735,000       | 355,000 2        | 2,459,650 |