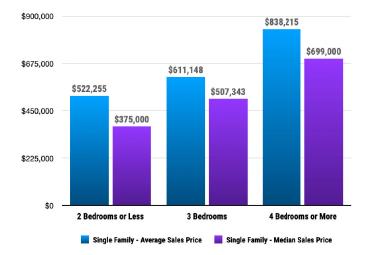

#### Sales Data • Single Family Unit Sales

# **PRICE RANGE REPORT**

KOOTENAI COUNTY – MAY 2024

|                            | Single Family Unit Sales<br>Number of Bedrooms |         |           | (       | Condominium Unit Sales<br>Number of Bedrooms |         |           | Active Listings |                  | Sales Pending |                  |           |
|----------------------------|------------------------------------------------|---------|-----------|---------|----------------------------------------------|---------|-----------|-----------------|------------------|---------------|------------------|-----------|
| Price Class                | 2 or less                                      | 3       | 4 or more | Total   | 2 or less                                    | 3       | 4 or more | Total           | Single<br>Family | Condos        | Single<br>Family | Condos    |
| \$0-\$99,999.99            | 4                                              | 3       |           | 7       |                                              |         |           | 0               | 15               |               | 2                |           |
| \$100,000-\$149,999.99     | 3                                              | 3       |           | 6       |                                              |         |           | 0               | 16               |               | 5                |           |
| \$150,000-\$199,999.99     | 2                                              | 2       |           | 4       |                                              |         |           | 0               | 17               |               | 9                |           |
| \$200,000-\$249,999.99     |                                                | 1       |           | 1       | 1                                            |         |           | 1               | 8                | 1             | 3                |           |
| \$250,000-\$299,999.99     |                                                | 4       |           | 4       | 1                                            |         |           | 1               | 8                | 7             | 1                | 2         |
| \$300,000-\$349,999.99     | 2                                              | 2       | 1         | 5       | 3                                            |         |           | 3               | 7                | 6             | 2                | 5         |
| \$350,000-\$399,999.99     | 6                                              | 9       |           | 15      | 1                                            | 2       |           | 3               | 21               | 11            | 36               | 7         |
| \$400,000-\$449,999.99     | 2                                              | 21      | 4         | 27      | 2                                            | 2       |           | 4               | 30               | 13            | 101              | 4         |
| \$450,000-\$499,999.99     | 1                                              | 30      | 15        | 46      | 1                                            |         | 1         | 2               | 68               | 7             | 79               |           |
| \$500,000-\$549,999.99     |                                                | 20      | 12        | 32      |                                              | 1       |           | 1               | 62               | 3             | 57               | 3         |
| \$550,000-\$599,999.99     | 2                                              | 8       | 12        | 22      |                                              |         |           | 0               | 81               | 5             | 51               | 1         |
| \$600,000-\$649,999.99     | 2                                              | 10      | 8         | 20      |                                              |         |           | 0               | 54               | 8             | 33               | 1         |
| \$650,000-\$699,999.99     |                                                | 7       | 7         | 14      |                                              |         |           | 0               | 41               | 5             | 34               | 1         |
| \$700,000-\$749,999.99     |                                                | 8       | 6         | 14      |                                              |         |           | 0               | 29               | 10            | 27               | 1         |
| \$750,000-\$799,999.99     | 1                                              | 1       | 5         | 7       |                                              | 1       |           | 1               | 27               | 4             | 29               | 1         |
| \$800,000-\$849,999.99     | -                                              | 2       | 3         | 5       |                                              | -       |           | 0               | 17               | 5             | 10               | 2         |
| \$850,000-\$899,999.99     |                                                | 5       | 5         | 10      |                                              |         |           | 0               | 46               | 12            | 13               |           |
| \$900,000-\$949,999.99     | 2                                              | 4       | 5         | 11      |                                              |         | 2         | 2               | 26               | 3             | 5                |           |
| \$950,000-\$999,999.99     | -                                              | 4       | 4         | 8       |                                              |         | -         | 0               | 31               | 6             | 12               |           |
| \$1,000,000-\$1,099,999.99 |                                                | 3       | 6         | 9       |                                              |         |           | 0               | 18               | 1             | 7                | 1         |
| \$1,100,000-\$1,199,999.99 | 2                                              | 3       | 3         | 8       |                                              |         |           | 0               | 26               | 1             | , 7              | 1         |
| \$1,200,000-\$1,299,999.99 | 2                                              | 1       | 7         | 8       |                                              |         |           | 0               | 31               | 2             | 12               | 1         |
| \$1,300,000-\$1,399,999.99 |                                                | 1       | 2         | 2       |                                              |         |           | 0               | 22               | 2             | 6                | 1         |
| \$1,400,000-\$1,499,999.99 |                                                | 2       | 2         | 4       |                                              |         |           | 0               | 15               | 1             | 5                | -         |
| \$1,500,000-\$1,599,999.99 | 1                                              | -       | 3         | 4       |                                              |         |           | 0               | 15               | 1             | 3                | 2         |
| \$1,600,000-\$1,699,999.99 | 1                                              | 1       | 2         | 3       |                                              |         |           | 0               | 12               | 1             | 2                | 5         |
| \$1,700,000-\$1,799,999.99 |                                                | 2       | 1         | 3       |                                              | 1       |           | 1               | 12               | 1             | 2                | 2         |
| \$1,800,000-\$1,899,999.99 |                                                | 2       | 1         | 0       |                                              | 1       |           | 0               | 7                | 4             | 2                | 2         |
| \$1,900,000-\$1,999,999.99 |                                                |         |           | 0       |                                              |         | 1         | 1               | 15               | 4             | 1                | 2         |
| \$2,000,000-\$2,249,999.99 |                                                |         | 3         | 3       |                                              |         | 1         | 0               | 13               | 2             | 1                | 5         |
| \$2,250,000-\$2,499,999.99 | 1                                              |         | 5         | 1       |                                              |         |           | 0               | 18               | 7             | 4                | 5         |
| \$2,500,000-\$2,749,999.99 | 1                                              |         | 1         | 1       |                                              |         |           | 0               | 18               | /             | 4                | 3         |
| \$2,750,000-\$2,999,999.99 |                                                |         | 1         | 0       |                                              |         |           | 0               | 10               |               | 2                | 3         |
|                            |                                                |         |           | 0       |                                              |         |           | 0               | 3                |               | 2                |           |
| \$3,000,000-\$3,249,999.99 |                                                |         |           | 0       |                                              |         |           | 0               | 3                |               |                  |           |
| \$3,250,000-\$3,499,999.99 |                                                |         |           | 0       |                                              |         |           | 0               | 6                | 1             |                  |           |
| \$3,500,000-\$3,749,999.99 |                                                |         |           |         |                                              |         |           |                 | -                | 1             |                  | -         |
| \$3,750,000-\$3,999,999.99 |                                                |         |           | 0       |                                              |         |           | 0               | 10               |               |                  | 2         |
| \$4,000,000-\$4,249,999.99 |                                                |         |           | 0       |                                              |         |           | 0               | 1                |               |                  |           |
| \$4,250,000-\$4,499,999.99 |                                                |         |           | 0       |                                              |         |           | 0               | 4                |               |                  |           |
| \$4,500,000-\$4,749,999.99 |                                                |         |           | 0       |                                              |         |           | 0               | 2                | 1             |                  |           |
| \$4,750,000-\$4,999,999.99 |                                                | 1       |           | 1       |                                              |         |           | 0               | 4                | 2             |                  |           |
| \$5,000,000 and over       |                                                |         |           | 0       |                                              |         |           | 0               | 31               | 5             |                  |           |
| ***Totals***               | 31                                             | 157     | 117       | 305     | 9                                            | 7       | 4         | 20              | 897              | 138           | 561              | 60        |
| ***Average***              | 522,255                                        | 611,148 | 838,215   | 689,217 | 351,278                                      | 652,843 | 1,080,994 | 602,769         | 1,263,710        |               |                  |           |
| ***Median***               | 375,000                                        | 507,343 | 699,000   | 560,000 | 310,000                                      | 410,000 | 934,739   | 410,000         | 737,999          | 735,000       | 355,000 2        | 2,459,650 |