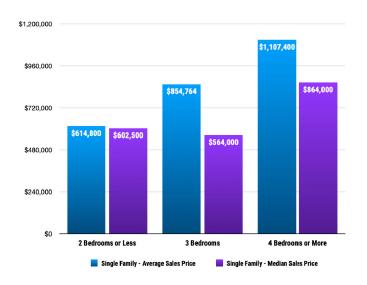

#### Sales Data • Single Family Unit Sales

## **PRICE RANGE REPORT**

RONNER COLINTY - MAY 2024

|                            | Single Family Unit Sales<br>Number of Bedrooms |         |           | Condominium Unit Sales<br>Number of Bedrooms |           |         | Active Listings |         | Sales Pending    |         |                  |         |
|----------------------------|------------------------------------------------|---------|-----------|----------------------------------------------|-----------|---------|-----------------|---------|------------------|---------|------------------|---------|
| Price Class                | 2 or less                                      | 3       | 4 or more | Total                                        | 2 or less | 3       | 4 or more       | Total   | Single<br>Family | Condos  | Single<br>Family | Condo   |
| \$0-\$99,999.99            | 1                                              |         |           | 1                                            |           |         |                 | 0       | ,                |         | ,                |         |
| \$100,000-\$149,999.99     |                                                | 1       |           | 1                                            |           |         |                 | 0       | 3                |         |                  |         |
| \$150,000-\$199,999.99     |                                                |         |           | 0                                            |           |         |                 | 0       | 4                |         |                  |         |
| \$200,000-\$249,999.99     |                                                |         |           | 0                                            | 1         |         |                 | 1       | 2                |         | 3                |         |
| \$250,000-\$299,999.99     |                                                |         |           | 0                                            |           |         |                 | 0       | 6                | 2       |                  |         |
| \$300,000-\$349,999.99     | 1                                              | 1       |           | 2                                            |           |         |                 | 0       | 11               | 2       | 3                |         |
| \$350,000-\$399,999.99     | 1                                              | 2       |           | 3                                            |           |         |                 | 0       | 18               | 9       | 8                |         |
| \$400,000-\$449,999.99     | 1                                              | 5       |           | 6                                            |           |         |                 | 0       | 20               | 9       | 5                |         |
| \$450,000-\$499,999.99     | 1                                              | 4       |           | 5                                            |           | 1       |                 | 1       | 25               | 3       | 4                |         |
| \$500,000-\$549,999.99     | 2                                              | 4       |           | 6                                            |           |         |                 | 0       | 22               | _       | 9                |         |
| \$550,000-\$599,999.99     |                                                | 3       | 1         | 4                                            | 1         |         |                 | 1       | 31               | 3       | 5                |         |
| \$600,000-\$649,999.99     | 4                                              | 1       |           | 5                                            |           |         |                 | 0       | 23               | 4       | 7                |         |
| \$650,000-\$699,999.99     | 1                                              | 3       |           | 4                                            |           |         |                 | 0       | 26               | 1       | 6                |         |
| \$700,000-\$749,999.99     |                                                | 3       |           | 3                                            |           |         |                 | 0       | 12               | 4       | 7                |         |
| \$750,000-\$799,999.99     | 1                                              |         | 3         | 4                                            |           |         |                 | 0       | 18               | 1       | 11               |         |
| \$800,000-\$849,999.99     | _                                              | 1       |           | 1                                            |           |         |                 | 0       | 12               | 2       | 2                |         |
| \$850,000-\$899,999.99     |                                                | 2       | 1         | 3                                            |           |         |                 | 0       | 13               | 1       | 6                |         |
| \$900,000-\$949,999.99     | 1                                              | _       | -         | 1                                            |           |         |                 | 0       | 6                | 2       |                  |         |
| \$950,000-\$999,999.99     | -                                              |         |           | 0                                            |           |         |                 | 0       | 14               | 3       |                  |         |
| \$1,000,000-\$1,099,999.99 |                                                |         | 1         | 1                                            |           |         |                 | 0       | 3                | ,       |                  |         |
| \$1,100,000-\$1,199,999.99 |                                                | 1       | •         | 1                                            |           |         |                 | 0       | 14               | 2       | 2                |         |
| \$1,200,000-\$1,299,999.99 |                                                | •       |           | 0                                            |           |         |                 | 0       | 17               | 4       | 1                |         |
| \$1,300,000-\$1,399,999.99 |                                                | 2       | 1         | 3                                            |           |         |                 | 0       | 16               | 4       | 2                |         |
| \$1,400,000-\$1,499,999.99 |                                                | 2       | 1         | 3                                            |           |         |                 | 0       | 13               | 3       | 4                |         |
| \$1,500,000-\$1,599,999.99 |                                                |         | •         | 0                                            |           |         |                 | 0       | 7                |         | 1                |         |
| \$1,600,000-\$1,699,999.99 |                                                |         | 1         | 1                                            |           |         |                 | 0       | 5                | 3       | 1                |         |
| \$1,700,000-\$1,799,999.99 | 1                                              |         | 1         | 2                                            |           |         |                 | 0       | 5                | 2       | 1                |         |
| \$1,800,000-\$1,899,999.99 | -                                              |         | -         | 0                                            |           |         |                 | 0       | 4                | _       | 2                |         |
| \$1,900,000-\$1,999,999.99 |                                                |         |           | 0                                            |           |         |                 | 0       | 5                | 4       | 2                |         |
| \$2,000,000-\$1,333,333.33 |                                                |         |           | 0                                            |           |         |                 | 0       | 4                | 7       | 2                |         |
| \$2,250,000-\$2,499,999.99 |                                                |         |           | 0                                            |           |         |                 | 0       | 6                | 1       |                  |         |
| \$2,500,000-\$2,749,999.99 |                                                | 2       |           | 2                                            |           |         |                 | 0       | 2                | 1       | 1                |         |
| \$2,750,000-\$2,749,999.99 |                                                | 2       |           | 0                                            |           |         |                 | 0       | 4                | 1       | 1                |         |
| \$3,000,000-\$3,249,999.99 |                                                |         |           | 0                                            |           |         |                 | 0       | 2                | 1       |                  |         |
| \$3,250,000-\$3,499,999.99 |                                                |         |           | 0                                            |           |         |                 | 0       | 4                |         |                  |         |
|                            |                                                |         |           | 0                                            |           |         |                 | 0       | 2                |         |                  |         |
| \$3,500,000-\$3,749,999.99 |                                                |         |           | 0                                            |           |         |                 | 0       | 2                |         |                  |         |
| \$3,750,000-\$3,999,999.99 |                                                |         |           | 0                                            |           |         |                 | 0       | 2                | 1       |                  |         |
| \$4,000,000-\$4,249,999.99 |                                                | 1       |           | 1                                            |           |         |                 | 0       | 1                |         |                  |         |
| \$4,250,000-\$4,499,999.99 |                                                | 1       |           | 0                                            |           |         |                 | 0       | 1                |         |                  |         |
| \$4,500,000-\$4,749,999.99 |                                                |         |           |                                              |           |         |                 | 0       |                  |         |                  |         |
| \$4,750,000-\$4,999,999.99 |                                                |         |           | 0                                            |           |         |                 | -       | 3                |         |                  |         |
| \$5,000,000 and over       | 4.5                                            | 26      | 10        | 0                                            |           |         |                 | 0       | 9                | 2       | 1                |         |
| ***Totals***               | 15                                             | 38      | 10        | 63                                           | 2         | 1       | 0               | 3       | 395              | 74      | 94               | 774 75  |
| ***Average***              | 614,800                                        | 854,764 | 1,107,400 | 837,731                                      | 410,000   | 465,000 | 0               | 428,333 | 1,175,694 1      |         | 833,570          |         |
| ***Median***               | 602,500                                        | 564,000 | 864,000   | 640,000                                      | 225,000   | 465,000 | 0               | 465,000 | 725,000          | /39,000 | 1,190,000        | 299,500 |