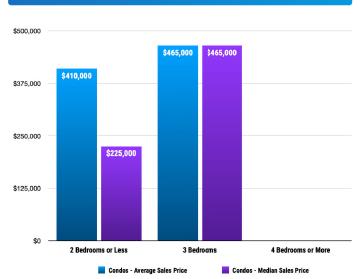

#### **Historical Sales Data • Condo Unit Sales**

## **PRICE RANGE REPORT**

RONNER COLINTY - MAY 2024

|                            | Single Family Unit Sales<br>Number of Bedrooms |         |           | Condominium Unit Sales<br>Number of Bedrooms |           |         | Active Listings |         | Sales Pending    |         |                  |         |
|----------------------------|------------------------------------------------|---------|-----------|----------------------------------------------|-----------|---------|-----------------|---------|------------------|---------|------------------|---------|
| Price Class                | 2 or less                                      | 3       | 4 or more | Total                                        | 2 or less | 3       | 4 or more       | Total   | Single<br>Family | Condos  | Single<br>Family | Condo   |
| \$0-\$99,999.99            | 1                                              |         |           | 1                                            |           |         |                 | 0       | ,                |         | ,                |         |
| \$100,000-\$149,999.99     |                                                | 1       |           | 1                                            |           |         |                 | 0       | 3                |         |                  |         |
| \$150,000-\$199,999.99     |                                                |         |           | 0                                            |           |         |                 | 0       | 4                |         |                  |         |
| \$200,000-\$249,999.99     |                                                |         |           | 0                                            | 1         |         |                 | 1       | 2                |         | 3                |         |
| \$250,000-\$299,999.99     |                                                |         |           | 0                                            |           |         |                 | 0       | 6                | 2       |                  |         |
| \$300,000-\$349,999.99     | 1                                              | 1       |           | 2                                            |           |         |                 | 0       | 11               | 2       | 3                |         |
| \$350,000-\$399,999.99     | 1                                              | 2       |           | 3                                            |           |         |                 | 0       | 18               | 9       | 8                |         |
| \$400,000-\$449,999.99     | 1                                              | 5       |           | 6                                            |           |         |                 | 0       | 20               | 9       | 5                |         |
| \$450,000-\$499,999.99     | 1                                              | 4       |           | 5                                            |           | 1       |                 | 1       | 25               | 3       | 4                |         |
| \$500,000-\$549,999.99     | 2                                              | 4       |           | 6                                            |           |         |                 | 0       | 22               | _       | 9                |         |
| \$550,000-\$599,999.99     |                                                | 3       | 1         | 4                                            | 1         |         |                 | 1       | 31               | 3       | 5                |         |
| \$600,000-\$649,999.99     | 4                                              | 1       |           | 5                                            |           |         |                 | 0       | 23               | 4       | 7                |         |
| \$650,000-\$699,999.99     | 1                                              | 3       |           | 4                                            |           |         |                 | 0       | 26               | 1       | 6                |         |
| \$700,000-\$749,999.99     |                                                | 3       |           | 3                                            |           |         |                 | 0       | 12               | 4       | 7                |         |
| \$750,000-\$799,999.99     | 1                                              |         | 3         | 4                                            |           |         |                 | 0       | 18               | 1       | 11               |         |
| \$800,000-\$849,999.99     | _                                              | 1       |           | 1                                            |           |         |                 | 0       | 12               | 2       | 2                |         |
| \$850,000-\$899,999.99     |                                                | 2       | 1         | 3                                            |           |         |                 | 0       | 13               | 1       | 6                |         |
| \$900,000-\$949,999.99     | 1                                              | _       | -         | 1                                            |           |         |                 | 0       | 6                | 2       |                  |         |
| \$950,000-\$999,999.99     | -                                              |         |           | 0                                            |           |         |                 | 0       | 14               | 3       |                  |         |
| \$1,000,000-\$1,099,999.99 |                                                |         | 1         | 1                                            |           |         |                 | 0       | 3                | ,       |                  |         |
| \$1,100,000-\$1,199,999.99 |                                                | 1       | •         | 1                                            |           |         |                 | 0       | 14               | 2       | 2                |         |
| \$1,200,000-\$1,299,999.99 |                                                | •       |           | 0                                            |           |         |                 | 0       | 17               | 4       | 1                |         |
| \$1,300,000-\$1,399,999.99 |                                                | 2       | 1         | 3                                            |           |         |                 | 0       | 16               | 4       | 2                |         |
| \$1,400,000-\$1,499,999.99 |                                                | 2       | 1         | 3                                            |           |         |                 | 0       | 13               | 3       | 4                |         |
| \$1,500,000-\$1,599,999.99 |                                                |         | •         | 0                                            |           |         |                 | 0       | 7                |         | 1                |         |
| \$1,600,000-\$1,699,999.99 |                                                |         | 1         | 1                                            |           |         |                 | 0       | 5                | 3       | 1                |         |
| \$1,700,000-\$1,799,999.99 | 1                                              |         | 1         | 2                                            |           |         |                 | 0       | 5                | 2       | 1                |         |
| \$1,800,000-\$1,899,999.99 | -                                              |         | -         | 0                                            |           |         |                 | 0       | 4                | _       | 2                |         |
| \$1,900,000-\$1,999,999.99 |                                                |         |           | 0                                            |           |         |                 | 0       | 5                | 4       | 2                |         |
| \$2,000,000-\$1,333,333.33 |                                                |         |           | 0                                            |           |         |                 | 0       | 4                | 7       | 2                |         |
| \$2,250,000-\$2,499,999.99 |                                                |         |           | 0                                            |           |         |                 | 0       | 6                | 1       |                  |         |
| \$2,500,000-\$2,749,999.99 |                                                | 2       |           | 2                                            |           |         |                 | 0       | 2                | 1       | 1                |         |
| \$2,750,000-\$2,749,999.99 |                                                | 2       |           | 0                                            |           |         |                 | 0       | 4                | 1       | 1                |         |
| \$3,000,000-\$3,249,999.99 |                                                |         |           | 0                                            |           |         |                 | 0       | 2                | 1       |                  |         |
| \$3,250,000-\$3,499,999.99 |                                                |         |           | 0                                            |           |         |                 | 0       | 4                |         |                  |         |
|                            |                                                |         |           | 0                                            |           |         |                 | 0       | 2                |         |                  |         |
| \$3,500,000-\$3,749,999.99 |                                                |         |           | 0                                            |           |         |                 | 0       | 2                |         |                  |         |
| \$3,750,000-\$3,999,999.99 |                                                |         |           | 0                                            |           |         |                 | 0       | 2                | 1       |                  |         |
| \$4,000,000-\$4,249,999.99 |                                                | 1       |           | 1                                            |           |         |                 | 0       | 1                |         |                  |         |
| \$4,250,000-\$4,499,999.99 |                                                | 1       |           | 0                                            |           |         |                 | 0       | 1                |         |                  |         |
| \$4,500,000-\$4,749,999.99 |                                                |         |           |                                              |           |         |                 | 0       |                  |         |                  |         |
| \$4,750,000-\$4,999,999.99 |                                                |         |           | 0                                            |           |         |                 | -       | 3                |         |                  |         |
| \$5,000,000 and over       | 4.5                                            | 26      | 10        | 0                                            |           |         |                 | 0       | 9                | 2       | 1                |         |
| ***Totals***               | 15                                             | 38      | 10        | 63                                           | 2         | 1       | 0               | 3       | 395              | 74      | 94               | 774 75  |
| ***Average***              | 614,800                                        | 854,764 | 1,107,400 | 837,731                                      | 410,000   | 465,000 | 0               | 428,333 | 1,175,694 1      |         | 833,570          |         |
| ***Median***               | 602,500                                        | 564,000 | 864,000   | 640,000                                      | 225,000   | 465,000 | 0               | 465,000 | 725,000          | /39,000 | 1,190,000        | 299,500 |