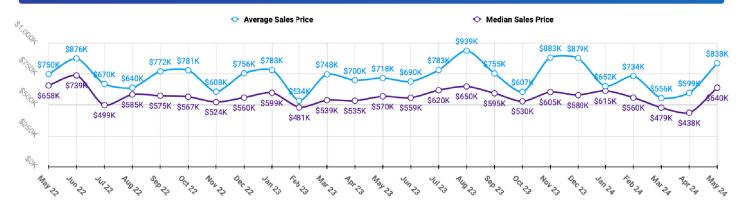

# BONNER MARKET SNAPSHOT for MAY 2024



#### Sales Data • Single Family Unit Sales







#### **Historical Sales Data • Single Family Unit Sales**



#### 4

#### **Historical Sales Data • Condo Unit Sales**





## BONNER MARKET SNAPSHOT for MAY 2024



### Unit Sales by Top Five Financing Types





## **PRICE RANGE REPORT**

RONNER COLINTY - MAY 2024

|                            | Single Family Unit Sales<br>Number of Bedrooms |         |           | Condominium Unit Sales<br>Number of Bedrooms |           |         | Active Listings |         | Sales Pending    |         |                  |         |
|----------------------------|------------------------------------------------|---------|-----------|----------------------------------------------|-----------|---------|-----------------|---------|------------------|---------|------------------|---------|
| Price Class                | 2 or less