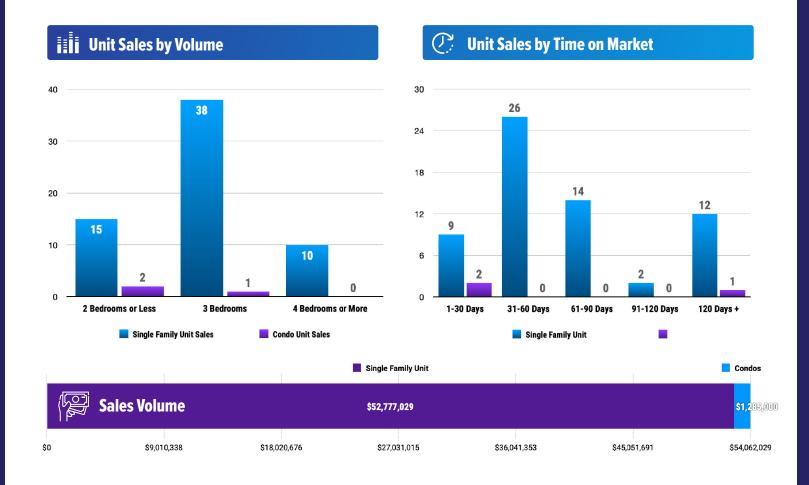

#### Sales Data • Single Family Unit Sales

## **PRICE RANGE REPORT**

RONNER COLINTY - MAY 2024

|                            | Single Family Unit Sales<br>Number of Bedrooms |         |           | Condominium Unit Sales<br>Number of Bedrooms |           |         | Active Listings |         | Sales Pending    |         |                  |         |
|----------------------------|------------------------------------------------|---------|-----------|----------------------------------------------|-----------|---------|-----------------|---------|------------------|---------|------------------|---------|
| Price Class                | 2 or less                                      | 3       | 4 or more | Total                                        | 2 or less | 3       | 4 or more       | Total   | Single<br>Family | Condos  | Single<br>Family | Condo   |
| \$0-\$99,999.99            | 1                                              |         |           | 1                                            |           |         |                 | 0       | ,                |         | ,                |         |
| \$100,000-\$149,999.99     |                                                | 1       |           | 1                                            |           |         |                 | 0       | 3                |         |                  |         |
| \$150,000-\$199,999.99     |                                                |         |           | 0                                            |           |         |                 | 0       | 4                |         |                  |         |
| \$200,000-\$249,999.99     |                                                |         |           | 0                                            | 1         |         |                 | 1       | 2                |         | 3                |         |
| \$250,000-\$299,999.99     |                                                |         |           | 0                                            |           |         |                 | 0       | 6                | 2       |                  |         |
| \$300,000-\$349,999.99     | 1                                              | 1       |           | 2                                            |           |         |                 | 0       | 11               | 2       | 3                |         |
| \$350,000-\$399,999.99     | 1                                              | 2       |           | 3                                            |           |         |                 | 0       | 18               | 9       | 8                |         |
| \$400,000-\$449,999.99     | 1                                              | 5       |           | 6                                            |           |         |                 | 0       | 20               | 9       | 5                |         |
| \$450,000-\$499,999.99     | 1                                              | 4       |           | 5                                            |           | 1       |                 | 1       | 25               | 3       | 4                |         |
| \$500,000-\$549,999.99     | 2                                              | 4       |           | 6                                            |           |         |                 | 0       | 22               | _       | 9                |         |
| \$550,000-\$599,999.99     |                                                | 3       | 1         | 4                                            | 1         |         |                 | 1       | 31               | 3       | 5                |         |
| \$600,000-\$649,999.99     | 4                                              | 1       |           | 5                                            |           |         |                 | 0       | 23               | 4       | 7                |         |
| \$650,000-\$699,999.99     | 1                                              | 3       |           | 4                                            |           |         |                 | 0       | 26               | 1       | 6                |         |
| \$700,000-\$749,999.99     |                                                | 3       |           | 3                                            |           |         |                 | 0       | 12               | 4       | 7                |         |
| \$750,000-\$799,999.99     | 1                                              |         | 3         | 4                                            |           |         |                 | 0       | 18               | 1       | 11               |         |
| \$800,000-\$849,999.99     | _                                              | 1       |           | 1                                            |           |         |                 | 0       | 12               | 2       | 2                |         |
| \$850,000-\$899,999.99     |                                                | 2       | 1         | 3                                            |           |         |                 | 0       | 13               | 1       | 6                |         |
| \$900,000-\$949,999.99     | 1                                              | _       | -         | 1                                            |           |         |                 | 0       | 6                | 2       |                  |         |
| \$950,000-\$999,999.99     | -                                              |         |           | 0                                            |           |         |                 | 0       | 14               | 3       |                  |         |
| \$1,000,000-\$1,099,999.99 |                                                |         | 1         | 1                                            |           |         |                 | 0       | 3                | ,       |                  |         |
| \$1,100,000-\$1,199,999.99 |                                                | 1       | •         | 1                                            |           |         |                 | 0       | 14               | 2       | 2                |         |
| \$1,200,000-\$1,299,999.99 |                                                | •       |           | 0                                            |           |         |                 | 0       | 17               | 4       | 1                |         |
| \$1,300,000-\$1,399,999.99 |                                                | 2       | 1         | 3                                            |           |         |                 | 0       | 16               | 4       | 2                |         |
| \$1,400,000-\$1,499,999.99 |                                                | 2       | 1         | 3                                            |           |         |                 | 0       | 13               | 3       | 4                |         |
| \$1,500,000-\$1,599,999.99 |                                                |         | •         | 0                                            |           |         |                 | 0       | 7                |         | 1                |         |
| \$1,600,000-\$1,699,999.99 |                                                |         | 1         | 1                                            |           |         |                 | 0       | 5                | 3       | 1                |         |
| \$1,700,000-\$1,799,999.99 | 1                                              |         | 1         | 2                                            |           |         |                 | 0       | 5                | 2       | 1                |         |
| \$1,800,000-\$1,899,999.99 | -                                              |         | -         | 0                                            |           |         |                 | 0       | 4                | _       | 2                |         |
| \$1,900,000-\$1,999,999.99 |                                                |         |           | 0                                            |           |         |                 | 0       | 5                | 4       | 2                |         |
| \$2,000,000-\$1,333,333.33 |                                                |         |           | 0                                            |           |         |                 | 0       | 4                | 7       | 2                |         |
| \$2,250,000-\$2,499,999.99 |                                                |         |           | 0                                            |           |         |                 | 0       | 6                | 1       |                  |         |
| \$2,500,000-\$2,749,999.99 |                                                | 2       |           | 2                                            |           |         |                 | 0       | 2                | 1       | 1                |         |
| \$2,750,000-\$2,749,999.99 |                                                | 2       |           | 0                                            |           |         |                 | 0       | 4                | 1       | 1                |         |
| \$3,000,000-\$3,249,999.99 |                                                |         |           | 0                                            |           |         |                 | 0       | 2                | 1       |                  |         |
| \$3,250,000-\$3,499,999.99 |                                                |         |           | 0                                            |           |         |                 | 0       | 4                |         |                  |         |
|                            |                                                |         |           | 0                                            |           |         |                 | 0       | 2                |         |                  |         |
| \$3,500,000-\$3,749,999.99 |                                                |         |           | 0                                            |           |         |                 | 0       | 2                |         |                  |         |
| \$3,750,000-\$3,999,999.99 |                                                |         |           | 0                                            |           |         |                 | 0       | 2                | 1       |                  |         |
| \$4,000,000-\$4,249,999.99 |                                                | 1       |           | 1                                            |           |         |                 | 0       | 1                |         |                  |         |
| \$4,250,000-\$4,499,999.99 |                                                | 1       |           | 0                                            |           |         |                 | 0       | 1                |         |                  |         |
| \$4,500,000-\$4,749,999.99 |                                                |         |           |                                              |           |         |                 | 0       |                  |         |                  |         |
| \$4,750,000-\$4,999,999.99 |                                                |         |           | 0                                            |           |         |                 | -       | 3                |         |                  |         |
| \$5,000,000 and over       | 4.5                                            | 26      | 10        | 0                                            |           |         |                 | 0       | 9                | 2       | 1                |         |
| ***Totals***               | 15                                             | 38      | 10        | 63                                           | 2         | 1       | 0               | 3       | 395              | 74      | 94               | 774 75  |
| ***Average***              | 614,800                                        | 854,764 | 1,107,400 | 837,731                                      | 410,000   | 465,000 | 0               | 428,333 | 1,175,694 1      |         | 833,570          |         |
| ***Median***               | 602,500                                        | 564,000 | 864,000   | 640,000                                      | 225,000   | 465,000 | 0               | 465,000 | 725,000          | /39,000 | 1,190,000        | 299,500 |

## **PRICE RANGE REPORT**

BONNER COUNTY - MAY 2024

| <b>Property Type</b> | Volume     | <b>Median Sold Price</b> |
|----------------------|------------|--------------------------|
| Residential          | 52,777,029 | 640,000                  |
| Condo                | 1,285,000  | 465,000                  |
| All                  | 54.062.029 | 610.000                  |

| Unit Sales by Financing Type |       |       |  |  |  |
|------------------------------|-------|-------|--|--|--|
|                              | -Res- | -Cnd- |  |  |  |
| Conventional Loan            | 22    | 0     |  |  |  |
| 1031 Exchange                | 0     | 0     |  |  |  |
| Adjustable Rate MTGE         | 0     | 0     |  |  |  |
| Auction                      | 0     | 0     |  |  |  |
| Cash                         | 32    | 3     |  |  |  |
| Farm Home                    | 0     | 0     |  |  |  |
| FHA                          | 2     | 0     |  |  |  |
| FHA 203(k)                   | 0     | 0     |  |  |  |
| HomePath                     | 0     | 0     |  |  |  |
| Idaho Housing Agency         | 0     | 0     |  |  |  |
| Lease Option                 | 0     | 0     |  |  |  |
| Nehemiah                     | 0     | 0     |  |  |  |
| RD                           | 0     | 0     |  |  |  |
| Rehab Loan                   | 0     | 0     |  |  |  |
| Select One                   | 0     | 0     |  |  |  |
| Seller Financing             | 2     | 0     |  |  |  |
| Small Business Admin         | 0     | 0     |  |  |  |
| Trade                        | 0     | 0     |  |  |  |
| Unknown                      | 0     | 0     |  |  |  |
| Vets Adm                     | 5     | 0     |  |  |  |
| Total Sales                  | 63    | 3     |  |  |  |

| <b>Unit Sales by Time on Market</b> |       |        |
|-------------------------------------|-------|--------|
|                                     | -Res- | -Cond- |
| 1-30 Days                           | 9     | 2      |
| 31-60 Days                          | 26    |        |
| 61-90 Days                          | 14    |        |
| 91-120 Days                         | 2     |        |
| More Than 120 Days                  | 12    | 1      |
| Total Sales                         | 63    | 3      |