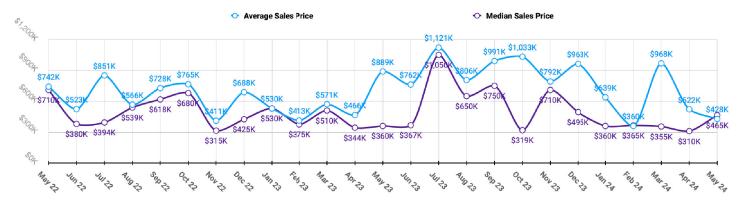

# BONNER MARKET SNAPSHOT for MAY 2024



#### Sales Data • Single Family Unit Sales







#### **Historical Sales Data • Single Family Unit Sales**



#### 4

#### **Historical Sales Data • Condo Unit Sales**





## BONNER MARKET SNAPSHOT for MAY 2024



### Unit Sales by Top Five Financing Types





## **PRICE RANGE REPORT**

RONNER COLINTY - MAY 2024

|                            | Single Family Unit Sales<br>Number of Bedrooms |         |           | Condominium Unit Sales<br>Number of Bedrooms |           |         | Active Listings |         | Sales Pending    |         |                  |         |
|----------------------------|------------------------------------------------|---------|-----------|----------------------------------------------|-----------|---------|-----------------|---------|------------------|---------|------------------|---------|
| Price Class                | 2 or less                                      | 3       | 4 or more | Total