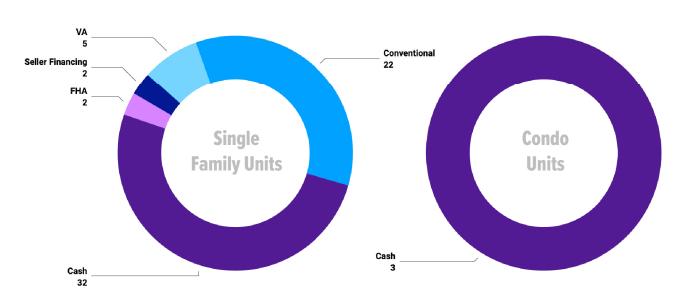

### Unit Sales by Top Five Financing Types

| Unit Sales by Financing Type |       |       |  |  |  |
|------------------------------|-------|-------|--|--|--|
|                              | -Res- | -Cnd- |  |  |  |
| Conventional Loan            | 22    | 0     |  |  |  |
| 1031 Exchange                | 0     | 0     |  |  |  |
| Adjustable Rate MTGE         | 0     | 0     |  |  |  |
| Auction                      | 0     | 0     |  |  |  |
| Cash                         | 32    | 3     |  |  |  |
| Farm Home                    | 0     | 0     |  |  |  |
| FHA                          | 2     | 0     |  |  |  |
| FHA 203(k)                   | 0     | 0     |  |  |  |
| HomePath                     | 0     | 0     |  |  |  |
| Idaho Housing Agency         | 0     | 0     |  |  |  |
| Lease Option                 | 0     | 0     |  |  |  |
| Nehemiah                     | 0     | 0     |  |  |  |
| RD                           | 0     | 0     |  |  |  |
| Rehab Loan                   | 0     | 0     |  |  |  |
| Select One                   | 0     | 0     |  |  |  |
| Seller Financing             | 2     | 0     |  |  |  |
| Small Business Admin         | 0     | 0     |  |  |  |
| Trade                        | 0     | 0     |  |  |  |
| Unknown                      | 0     | 0     |  |  |  |
| Vets Adm                     | 5     | 0     |  |  |  |
| Total Sales                  | 63    | 3     |  |  |  |