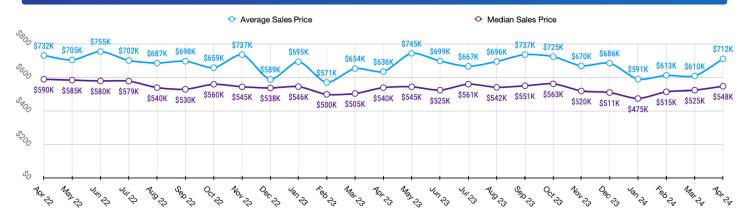

### **KOOTENAI MARKET SNAPSHOT** for APRIL 2024







#### Sales Data • Condo Unit Sales



#### **Historical Sales Data • Single Family Unit Sales**



#### **Historical Sales Data • Condo Unit Sales**





# KOOTENAI MARKET SNAPSHOT for APRIL 2024

\$147,972,356

\$197,296,475



## Dit Sales by Top Five Financing Types

\$49,324,119

\$0



\$98,648,238



## **PRICE RANGE REPORT**

KOOTENAI COUNTY - APRIL 2024

|                         | Single Family Unit Sales<br>Number of Bedrooms |         |           | Condominium Unit Sales<br>Number of Bedrooms |           |         |           | Active Listings |                  | Sales Pending |                  |      |
|-------------------------|------------------------------------------------|---------|-----------|----------------------------------------------|-----------|---------|-----------|-----------------|------------------|---------------|------------------|------|
| ice Class