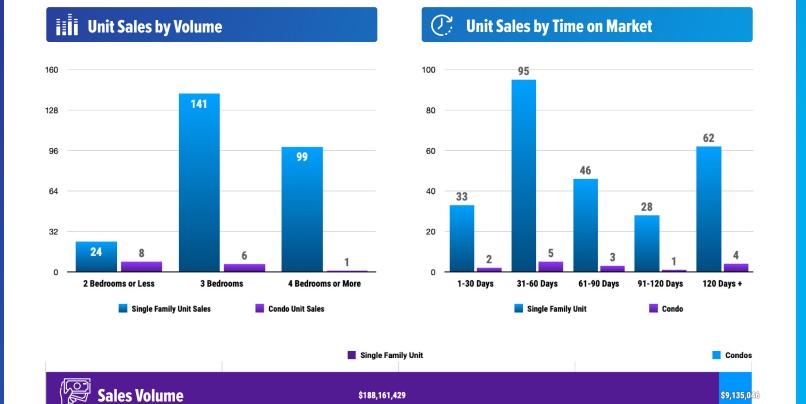

## **PRICE RANGE REPORT**

KOOTENAI COUNTY - APRIL 2024

|                         | Single Family Unit Sales<br>Number of Bedrooms |         |           | Condominium Unit Sales<br>Number of Bedrooms |           |         |           | Active Listings |                  | Sales Pending |                  |      |
|-------------------------|------------------------------------------------|---------|-----------|----------------------------------------------|-----------|---------|-----------|-----------------|------------------|---------------|------------------|------|
| ice Class               | 2 or less                                      | 3       | 4 or more | Total                                        | 2 or less | 3       | 4 or more | Total           | Single<br>Family | Condos        | Single<br>Family | Cond |
| -\$99,999.99            | 3                                              | 1       |           | 4                                            |           |         |           | 0               | 12               |               | 7                |      |
| 00,000-\$149,999.99     | 6                                              | 6       |           | 12                                           |           |         |           | 0               | 14               |               | 4                |      |
| 50,000-\$149,999.99     | 1                                              | 2       |           | 3                                            |           |         |           | 0               | 16               |               | 9                |      |
| 00,000-\$199,999.99     | 1                                              | 1       |           | 2                                            |           |         |           | 0               | 7                |               | 9                |      |
| 50,000-\$299,999.99     |                                                | 1       |           | 0                                            |           | 1       |           | 1               | 7                | 6             | 1                |      |
| 00,000-\$349,999.99     | 2                                              | 2       |           | 4                                            | 2         | 1       |           | 3               | 4                | 5             | 6                |      |
| 50,000-\$399,999.99     | 1                                              | 10      | 3         | 14                                           | 2         | 2       |           | 4               | 19               | 9             | 28               |      |
| 00,000-\$449,999.99     | 2                                              | 27      | 6         | 35                                           |           | 2       |           | 1               | 34               | 13            | 92               |      |
|                         |                                                |         |           |                                              | 1         |         |           |                 |                  |               |                  |      |
| 50,000-\$499,999.99     | 3                                              | 24      | 8         | 35                                           |           |         |           | 0               | 62               | 7             | 78               |      |
| 00,000-\$549,999.99     | 1                                              | 17      | 9         | 27                                           |           |         |           | 0               | 48               | 6             | 66               |      |
| 50,000-\$599,999.99     | 1                                              | 7       | 14        | 22                                           | 2         |         |           | 2               | 68               | 2             | 46               |      |
| 00,000-\$649,999.99     |                                                | 12      | 3         | 15                                           |           |         |           | 0               | 50               | 7             | 37               |      |
| 50,000-\$699,999.99     |                                                | 5       | 7         | 12                                           |           |         |           | 0               | 37               | 5             | 34               |      |
| 00,000-\$749,999.99     | 1                                              | 4       | 8         | 13                                           |           |         |           | 0               | 22               | 8             | 29               |      |
| 50,000-\$799,999.99     |                                                | 1       | 4         | 5                                            |           |         |           | 0               | 19               | 4             | 23               |      |
| 00,000-\$849,999.99     |                                                | 3       | 6         | 9                                            |           |         |           | 0               | 17               | 6             | 11               |      |
| 50,000-\$899,999.99     |                                                | 4       | 6         | 10                                           |           |         |           | 0               | 32               | 4             | 15               |      |
| 00,000-\$949,999.99     | 1                                              | 3       | 3         | 7                                            | 1         |         |           | 1               | 19               | 2             | 11               |      |
| 50,000-\$999,999.99     | 1                                              |         | 1         | 2                                            |           |         |           | 0               | 22               | 6             | 14               |      |
| ,000,000-\$1,099,999.99 |                                                | 3       | 1         | 4                                            |           |         | 1         | 1               | 18               | 2             | 10               |      |
| ,100,000-\$1,199,999.99 |                                                | 1       | 3         | 4                                            |           |         |           | 0               | 18               | 1             | 7                |      |
| ,200,000-\$1,299,999.99 |                                                |         | 4         | 4                                            |           | 1       |           | 1               | 23               | 4             | 11               |      |
| ,300,000-\$1,399,999.99 |                                                | 3       | 1         | 4                                            |           |         |           | 0               | 22               |               | 5                |      |
| ,400,000-\$1,499,999.99 |                                                | 1       | 2         | 3                                            |           |         |           | 0               | 13               | 1             | 3                |      |
| ,500,000-\$1,599,999.99 |                                                | 1       | 1         | 2                                            |           | 1       |           | 1               | 9                |               | 1                |      |
| ,600,000-\$1,699,999.99 |                                                | 1       | 2         | 3                                            |           |         |           | 0               | 12               | 2             | 4                |      |
| ,700,000-\$1,799,999.99 |                                                |         | 1         | 1                                            |           |         |           | 0               | 11               | 1             | 4                |      |
| ,800,000-\$1,899,999.99 |                                                |         | 1         | 1                                            |           |         |           | 0               | 4                | 3             |                  |      |
| ,900,000-\$1,999,999.99 |                                                | 1       |           | 1                                            |           |         |           | 0               | 8                | 4             | 1                |      |
| ,000,000-\$2,249,999.99 |                                                |         | 1         | 1                                            |           |         |           | 0               | 15               | 2             | 4                |      |
| ,250,000-\$2,499,999.99 |                                                | 1       |           | 1                                            |           |         |           | 0               | 13               | 7             | 2                |      |
| ,500,000-\$2,749,999.99 |                                                |         |           | 0                                            |           |         |           | 0               | 7                |               | 1                |      |
| ,750,000-\$2,999,999.99 |                                                |         |           | 0                                            |           |         |           | 0               | 8                |               |                  |      |
| ,000,000-\$3,249,999.99 |                                                |         | 1         | 1                                            |           |         |           | 0               | 2                |               |                  |      |
| ,250,000-\$3,499,999.99 |                                                |         | 1         | 1                                            |           |         |           | 0               | 3                |               |                  |      |
| ,500,000-\$3,749,999.99 |                                                |         |           | 0                                            |           |         |           | 0               | 5                | 1             |                  |      |
| ,750,000-\$3,999,999.99 |                                                |         |           | 0                                            |           |         |           | 0               | 8                | 1             |                  |      |
| ,000,000-\$4,249,999.99 |                                                |         |           | 0                                            |           |         |           | 0               | 2                | •             |                  |      |
| ,250,000-\$4,499,999.99 |                                                |         |           | 0                                            |           |         |           | 0               | 4                |               |                  |      |
| ,500,000-\$4,749,999.99 |                                                |         |           | 0                                            |           |         |           | 0               | 1                |               |                  |      |
| ,750,000-\$4,999,999.99 |                                                |         |           | 0                                            |           |         |           | 0               | 3                | 2             |                  |      |
| ,000,000-\$4,999,999.99 |                                                |         | 2         | 2                                            |           |         |           | 0               | 30               | 4             |                  |      |
| *Totals***              | 24                                             | 141     | 99        | 264                                          | 8         | 6       | 1         | 15              | 748              | 125           | 564              |      |
| *Average***             | 342,306                                        | 581,382 | 989,608   | 712,733                                      | 485,812   | 705,000 | 1,018,546 | 609,003         | 1,272,416 1      |               | 640,326 1        |      |
| *Median***              | 300,000                                        | 487,000 | 679,000   | 547,918                                      | 355,000   | 360,000 | 1,018,546 | 370,000         | 699,000          |               | 2,150,000 1      |      |

# **PRICE RANGE REPORT**

KOOTENAI COUNTY - APRIL 2024

| <b>Property Type</b> | Volume      | <b>Median Sold Price</b> | ι |
|----------------------|-------------|--------------------------|---|
| Residential          | 188,161,429 | 547,918                  |   |
| Condo                | 9,135,046   | 370,000                  | ( |
| All                  | 197,296,475 | 545,000                  | 1 |

| <b>Unit Sales by Time on Market</b> |       |        |
|-------------------------------------|-------|--------|
|                                     | -Res- | -Cond- |
| 1-30 Days                           | 33    | 2      |
| 31-60 Days                          | 95    | 5      |
| 61-90 Days                          | 46    | 3      |
| 91-120 Days                         | 28    | 1      |
| More Than 120 Days                  | 62    | 4      |
| Total Sales                         | 264   | 15     |