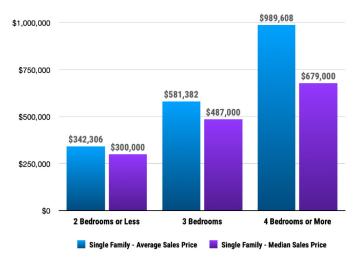

#### **Historical Sales Data • Single Family Unit Sales**

## **PRICE RANGE REPORT**

KOOTENAI COUNTY - APRIL 2024

|                         | Single Family Unit Sales<br>Number of Bedrooms |         |           | Condominium Unit Sales<br>Number of Bedrooms |           |         |           | Active Listings |                  | Sales Pending |                  |      |
|-------------------------|------------------------------------------------|---------|-----------|----------------------------------------------|-----------|---------|-----------|-----------------|------------------|---------------|------------------|------|
| ice Class               | 2 or less                                      | 3       | 4 or more | Total                                        | 2 or less | 3       | 4 or more | Total           | Single<br>Family | Condos        | Single<br>Family | Cond |
| -\$99,999.99            | 3                                              | 1       |           | 4                                            |           |         |           | 0               | 12               |               | 7                |      |
| 00,000-\$149,999.99     | 6                                              | 6       |           | 12                                           |           |         |           | 0               | 14               |               | 4                |      |
| 50,000-\$149,999.99     | 1                                              | 2       |           | 3                                            |           |         |           | 0               | 16               |               | 9                |      |
| 00,000-\$199,999.99     | 1                                              | 1       |           | 2                                            |           |         |           | 0               | 7                |               | 9                |      |
| 50,000-\$299,999.99     |                                                | 1       |           | 0                                            |           | 1       |           | 1               | 7                | 6             | 1                |      |
| 00,000-\$349,999.99     | 2                                              | 2       |           | 4                                            | 2         | 1       |           | 3               | 4                | 5             | 6                |      |
| 50,000-\$399,999.99     | 1                                              | 10      | 3         | 14                                           | 2         | 2       |           | 4               | 19               | 9             | 28               |      |
| 00,000-\$449,999.99     | 2                                              | 27      | 6         | 35                                           |           | 2       |           | 1               | 34               | 13            | 92               |      |
|                         |                                                |         |           |                                              | 1         |         |           |                 |                  |               |                  |      |
| 50,000-\$499,999.99     | 3                                              | 24      | 8         | 35                                           |           |         |           | 0               | 62               | 7             | 78               |      |
| 00,000-\$549,999.99     | 1                                              | 17      | 9         | 27                                           |           |         |           | 0               | 48               | 6             | 66               |      |
| 50,000-\$599,999.99     | 1                                              | 7       | 14        | 22                                           | 2         |         |           | 2               | 68               | 2             | 46               |      |
| 00,000-\$649,999.99     |                                                | 12      | 3         | 15                                           |           |         |           | 0               | 50               | 7             | 37               |      |
| 50,000-\$699,999.99     |                                                | 5       | 7         | 12                                           |           |         |           | 0               | 37               | 5             | 34               |      |
| 00,000-\$749,999.99     | 1                                              | 4       | 8         | 13                                           |           |         |           | 0               | 22               | 8             | 29               |      |
| 50,000-\$799,999.99     |                                                | 1       | 4         | 5                                            |           |         |           | 0               | 19               | 4             | 23               |      |
| 00,000-\$849,999.99     |                                                | 3       | 6         | 9                                            |           |         |           | 0               | 17               | 6             | 11               |      |
| 50,000-\$899,999.99     |                                                | 4       | 6         | 10                                           |           |         |           | 0               | 32               | 4             | 15               |      |
| 00,000-\$949,999.99     | 1                                              | 3       | 3         | 7                                            | 1         |         |           | 1               | 19               | 2             | 11               |      |
| 50,000-\$999,999.99     | 1                                              |         | 1         | 2                                            |           |         |           | 0               | 22               | 6             | 14               |      |
| ,000,000-\$1,099,999.99 |                                                | 3       | 1         | 4                                            |           |         | 1         | 1               | 18               | 2             | 10               |      |
| ,100,000-\$1,199,999.99 |                                                | 1       | 3         | 4                                            |           |         |           | 0               | 18               | 1             | 7                |      |
| ,200,000-\$1,299,999.99 |                                                |         | 4         | 4                                            |           | 1       |           | 1               | 23               | 4             | 11               |      |
| ,300,000-\$1,399,999.99 |                                                | 3       | 1         | 4                                            |           |         |           | 0               | 22               |               | 5                |      |
| ,400,000-\$1,499,999.99 |                                                | 1       | 2         | 3                                            |           |         |           | 0               | 13               | 1             | 3                |      |
| ,500,000-\$1,599,999.99 |                                                | 1       | 1         | 2                                            |           | 1       |           | 1               | 9                |               | 1                |      |
| ,600,000-\$1,699,999.99 |                                                | 1       | 2         | 3                                            |           |         |           | 0               | 12               | 2             | 4                |      |
| ,700,000-\$1,799,999.99 |                                                |         | 1         | 1                                            |           |         |           | 0               | 11               | 1             | 4                |      |
| ,800,000-\$1,899,999.99 |                                                |         | 1         | 1                                            |           |         |           | 0               | 4                | 3             |                  |      |
| ,900,000-\$1,999,999.99 |                                                | 1       |           | 1                                            |           |         |           | 0               | 8                | 4             | 1                |      |
| ,000,000-\$2,249,999.99 |                                                |         | 1         | 1                                            |           |         |           | 0               | 15               | 2             | 4                |      |
| ,250,000-\$2,499,999.99 |                                                | 1       |           | 1                                            |           |         |           | 0               | 13               | 7             | 2                |      |
| ,500,000-\$2,749,999.99 |                                                |         |           | 0                                            |           |         |           | 0               | 7                |               | 1                |      |
| ,750,000-\$2,999,999.99 |                                                |         |           | 0                                            |           |         |           | 0               | 8                |               |                  |      |
| ,000,000-\$3,249,999.99 |                                                |         | 1         | 1                                            |           |         |           | 0               | 2                |               |                  |      |
| ,250,000-\$3,499,999.99 |                                                |         | 1         | 1                                            |           |         |           | 0               | 3                |               |                  |      |
| ,500,000-\$3,749,999.99 |                                                |         |           | 0                                            |           |         |           | 0               | 5                | 1             |                  |      |
| ,750,000-\$3,999,999.99 |                                                |         |           | 0                                            |           |         |           | 0               | 8                | 1             |                  |      |
| ,000,000-\$4,249,999.99 |                                                |         |           | 0                                            |           |         |           | 0               | 2                | •             |                  |      |
| ,250,000-\$4,499,999.99 |                                                |         |           | 0                                            |           |         |           | 0               | 4                |               |                  |      |
| ,500,000-\$4,749,999.99 |                                                |         |           | 0                                            |           |         |           | 0               | 1                |               |                  |      |
| ,750,000-\$4,999,999.99 |                                                |         |           | 0                                            |           |         |           | 0               | 3                | 2             |                  |      |
| ,000,000-\$4,999,999.99 |                                                |         | 2         | 2                                            |           |         |           | 0               | 30               | 4             |                  |      |
| *Totals***              | 24                                             | 141     | 99        | 264                                          | 8         | 6       | 1         | 15              | 748              | 125           | 564              |      |
| *Average***             | 342,306                                        | 581,382 | 989,608   | 712,733                                      | 485,812   | 705,000 | 1,018,546 | 609,003         | 1,272,416 1      |               | 640,326 1        |      |
| *Median***              | 300,000                                        | 487,000 | 679,000   | 547,918                                      | 355,000   | 360,000 | 1,018,546 | 370,000         | 699,000          |               | 2,150,000 1      |      |