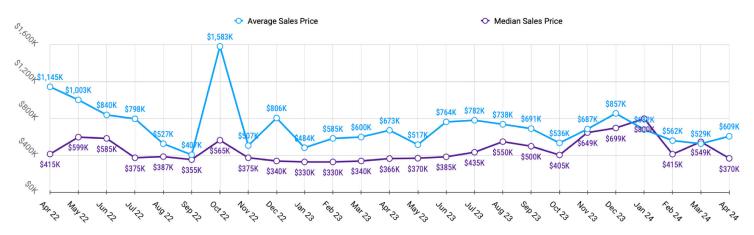

### **KOOTENAI MARKET SNAPSHOT** for APRIL 2024







#### Sales Data • Condo Unit Sales



#### **Historical Sales Data • Single Family Unit Sales**



#### **Historical Sales Data • Condo Unit Sales**





# KOOTENAI MARKET SNAPSHOT for APRIL 2024

\$147,972,356

\$197,296,475



## Dit Sales by Top Five Financing Types

\$49,324,119

\$0



\$98,648,238



## **PRICE RANGE REPORT**

KOOTENAI COUNTY - APRIL 2024

|                         | Single Family Unit Sales<br>Number of Bedrooms |         |           | Condominium Unit Sales<br>Number of Bedrooms |           |         |           | Active Listings |                  | Sales Pending |                  |      |
|-------------------------|------------------------------------------------|---------|-----------|----------------------------------------------|-----------|---------|-----------|-----------------|------------------|---------------|------------------|------|
| ice Class               | 2 or less