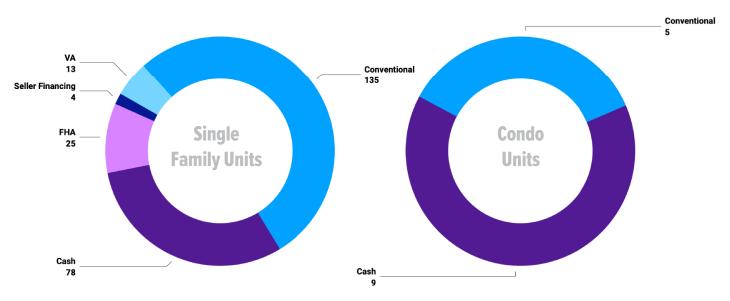

| Unit Sales by Financing Type |       |       |  |  |  |  |
|------------------------------|-------|-------|--|--|--|--|
| <b>S</b>                     | -Res- | -Cnd- |  |  |  |  |
| Conventional Loan            | 135   | 5     |  |  |  |  |
| 1031 Exchange                | 4     | 0     |  |  |  |  |
| Adjustable Rate MTGE         | 0     | 0     |  |  |  |  |
| Auction                      | 0     | 0     |  |  |  |  |
| Cash                         | 78    | 9     |  |  |  |  |
| Farm Home                    | 0     | 0     |  |  |  |  |
| FHA                          | 25    | 0     |  |  |  |  |
| FHA 203(k)                   | 0     | 0     |  |  |  |  |
| HomePath                     | 0     | 0     |  |  |  |  |
| Idaho Housing Agency         | 0     | 0     |  |  |  |  |
| Lease Option                 | 0     | 0     |  |  |  |  |
| Nehemiah                     | 0     | 0     |  |  |  |  |
| RD                           | 0     | 0     |  |  |  |  |
| Rehab Loan                   | 0     | 0     |  |  |  |  |
| Select One                   | 0     | 0     |  |  |  |  |
| Seller Financing             | 4     | 0     |  |  |  |  |
| Small Business Admin         | 0     | 0     |  |  |  |  |
| Trade                        | 0     | 0     |  |  |  |  |
| Unknown                      | 5     | 1     |  |  |  |  |
| Vets Adm                     | 13    | 0     |  |  |  |  |
| Total Sales                  | 264   | 15    |  |  |  |  |