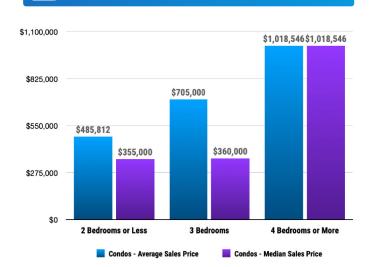

#### **Historical Sales Data • Condo Unit Sales**

## **PRICE RANGE REPORT**

KOOTENAI COUNTY - APRIL 2024

|                         | Single Family Unit Sales<br>Number of Bedrooms |         |           | Condominium Unit Sales<br>Number of Bedrooms |           |         |           | Active Listings |                  | Sales Pending |                  |      |
|-------------------------|------------------------------------------------|---------|-----------|----------------------------------------------|-----------|---------|-----------|-----------------|------------------|---------------|------------------|------|
| ice Class               | 2 or less                                      | 3       | 4 or more | Total                                        | 2 or less | 3       | 4 or more | Total           | Single<br>Family | Condos        | Single<br>Family | Cond |
| -\$99,999.99            | 3                                              | 1       |           | 4                                            |           |         |           | 0               | 12               |               | 7                |      |
| 00,000-\$149,999.99     | 6                                              | 6       |           | 12                                           |           |         |           | 0               | 14               |               | 4                |      |
| 50,000-\$149,999.99     | 1                                              | 2       |           | 3                                            |           |         |           | 0               | 16               |               | 9                |      |
| 00,000-\$199,999.99     | 1                                              | 1       |           | 2                                            |           |         |           | 0               | 7                |               | 9                |      |
| 50,000-\$299,999.99     |                                                | 1       |           | 0                                            |           | 1       |           | 1               | 7                | 6             | 1                |      |
| 00,000-\$349,999.99     | 2                                              | 2       |           | 4                                            | 2         | 1       |           | 3               | 4                | 5             | 6                |      |
| 50,000-\$399,999.99     | 1                                              | 10      | 3         | 14                                           | 2         | 2       |           | 4               | 19               | 9             | 28               |      |
| 00,000-\$449,999.99     | 2                                              | 27      | 6         | 35                                           |           | 2       |           | 1               | 34               | 13            | 92               |      |
|                         |                                                |         |           |                                              | 1         |         |           |                 |                  |               |                  |      |
| 50,000-\$499,999.99     | 3                                              | 24      | 8         | 35                                           |           |         |           | 0               | 62               | 7             | 78               |      |
| 00,000-\$549,999.99     | 1                                              | 17      | 9         | 27                                           |           |         |           | 0               | 48               | 6             | 66               |      |
| 50,000-\$599,999.99     | 1                                              | 7       | 14        | 22                                           | 2         |         |           | 2               | 68               | 2             | 46               |      |
| 00,000-\$649,999.99     |                                                | 12      | 3         | 15                                           |           |         |           | 0               | 50               | 7             | 37               |      |
| 50,000-\$699,999.99     |                                                | 5       | 7         | 12                                           |           |         |           | 0               | 37               | 5             | 34               |      |
| 00,000-\$749,999.99     | 1                                              | 4       | 8         | 13                                           |           |         |           | 0               | 22               | 8             | 29               |      |
| 50,000-\$799,999.99     |                                                | 1       | 4         | 5                                            |           |         |           | 0               | 19               | 4             | 23               |      |
| 00,000-\$849,999.99     |                                                | 3       | 6         | 9                                            |           |         |           | 0               | 17               | 6             | 11               |      |
| 50,000-\$899,999.99     |                                                | 4       | 6         | 10                                           |           |         |           | 0               | 32               | 4             | 15               |      |
| 00,000-\$949,999.99     | 1                                              | 3       | 3         | 7                                            | 1         |         |           | 1               | 19               | 2             | 11               |      |
| 50,000-\$999,999.99     | 1                                              |         | 1         | 2                                            |           |         |           | 0               | 22               | 6             | 14               |      |
| ,000,000-\$1,099,999.99 |                                                | 3       | 1         | 4                                            |           |         | 1         | 1               | 18               | 2             | 10               |      |
| ,100,000-\$1,199,999.99 |                                                | 1       | 3         | 4                                            |           |         |           | 0               | 18               | 1             | 7                |      |
| ,200,000-\$1,299,999.99 |                                                |         | 4         | 4                                            |           | 1       |           | 1               | 23               | 4             | 11               |      |
| ,300,000-\$1,399,999.99 |                                                | 3       | 1         | 4                                            |           |         |           | 0               | 22               |               | 5                |      |
| ,400,000-\$1,499,999.99 |                                                | 1       | 2         | 3                                            |           |         |           | 0               | 13               | 1             | 3                |      |
| ,500,000-\$1,599,999.99 |                                                | 1       | 1         | 2                                            |           | 1       |           | 1               | 9                |               | 1                |      |
| ,600,000-\$1,699,999.99 |                                                | 1       | 2         | 3                                            |           |         |           | 0               | 12               | 2             | 4                |      |
| ,700,000-\$1,799,999.99 |                                                |         | 1         | 1                                            |           |         |           | 0               | 11               | 1             | 4                |      |
| ,800,000-\$1,899,999.99 |                                                |         | 1         | 1                                            |           |         |           | 0               | 4                | 3             |                  |      |
| ,900,000-\$1,999,999.99 |                                                | 1       |           | 1                                            |           |         |           | 0               | 8                | 4             | 1                |      |
| ,000,000-\$2,249,999.99 |                                                |         | 1         | 1                                            |           |         |           | 0               | 15               | 2             | 4                |      |
| ,250,000-\$2,499,999.99 |                                                | 1       |           | 1                                            |           |         |           | 0               | 13               | 7             | 2                |      |
| ,500,000-\$2,749,999.99 |                                                |         |           | 0                                            |           |         |           | 0               | 7                |               | 1                |      |
| ,750,000-\$2,999,999.99 |                                                |         |           | 0                                            |           |         |           | 0               | 8                |               |                  |      |
| ,000,000-\$3,249,999.99 |                                                |         | 1         | 1                                            |           |         |           | 0               | 2                |               |                  |      |
| ,250,000-\$3,499,999.99 |                                                |         | 1         | 1                                            |           |         |           | 0               | 3                |               |                  |      |
| ,500,000-\$3,749,999.99 |                                                |         |           | 0                                            |           |         |           | 0               | 5                | 1             |                  |      |
| ,750,000-\$3,999,999.99 |                                                |         |           | 0                                            |           |         |           | 0               | 8                | 1             |                  |      |
| ,000,000-\$4,249,999.99 |                                                |         |           | 0                                            |           |         |           | 0               | 2                | •             |                  |      |
| ,250,000-\$4,499,999.99 |                                                |         |           | 0                                            |           |         |           | 0               | 4                |               |                  |      |
| ,500,000-\$4,749,999.99 |                                                |         |           | 0                                            |           |         |           | 0               | 1                |               |                  |      |
| ,750,000-\$4,999,999.99 |                                                |         |           | 0                                            |           |         |           | 0               | 3                | 2             |                  |      |
| ,000,000-\$4,999,999.99 |                                                |         | 2         | 2                                            |           |         |           | 0               | 30               | 4             |                  |      |
| *Totals***              | 24                                             | 141     | 99        | 264                                          | 8         | 6       | 1         | 15              | 748              | 125           | 564              |      |
| *Average***             | 342,306                                        | 581,382 | 989,608   | 712,733                                      | 485,812   | 705,000 | 1,018,546 | 609,003         | 1,272,416 1      |               | 640,326 1        |      |
| *Median***              | 300,000                                        | 487,000 | 679,000   | 547,918                                      | 355,000   | 360,000 | 1,018,546 | 370,000         | 699,000          |               | 2,150,000 1      |      |