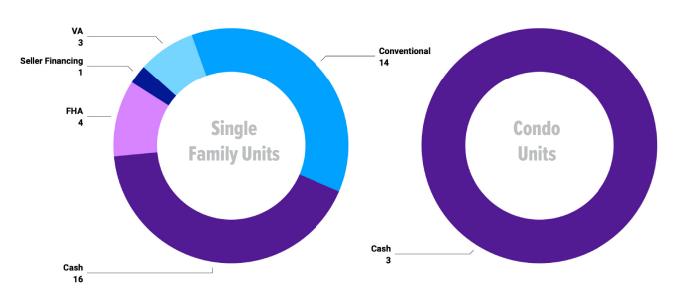

#### Unit Sales by Top Five Financing Types

Pioneer Title Company offers no guarantees, expressed or implied, with regard to this data. This market snapshot and/or the underlying data should not be used as a substitute for legal, real estate, or other professional advice.

# **PRICE RANGE REPORT**

**BONNER COUNTY – APRIL 2024** 

| Property Type | Volume     | Median Sold Price | Unit Sales by Financing | Туре  |       | Unit Sales by Time on Market |       |       |
|---------------|------------|-------------------|-------------------------|-------|-------|------------------------------|-------|-------|
| Residential   | 23,350,721 | 438,000           |                         | -Res- | -Cnd- |                              | -Res- | -Cond |
| Condo         | 1,565,000  | 310,000           | Conventional Loan       | 14    | 0     | 1-30 Days                    | 9     |       |
| All           | 24,915,721 | 425,000           | 1031 Exchange           | 0     | 0     | 31-60 Days                   | 11    |       |
|               |            |                   | Adjustable Rate MTGE    | 0     | 0     | 61-90 Days                   | 8     |       |
|               |            |                   | Auction                 | 0     | 0     | 91-120 Days                  | 6     |       |
|               |            |                   | Cash                    | 16    | 3     | More Than 120 Days           | 5     |       |
|               |            |                   | Farm Home               | 0     | 0     | Total Sales                  | 39    |       |
|               |            |                   | FHA                     | 4     | 0     |                              |       |       |
|               |            |                   | FHA 203(k)              | 0     | 0     |                              |       |       |
|               |            |                   | HomePath                | 0     | 0     |                              |       |       |
|               |            |                   | Idaho Housing Agency    | 0     | 0     |                              |       |       |
|               |            |                   | Lease Option            | 0     | 0     |                              |       |       |
|               |            |                   | Nehemiah                | 0     | 0     |                              |       |       |
|               |            |                   | RD                      | 0     | 0     |                              |       |       |
|               |            |                   | Rehab Loan              | 0     | 0     |                              |       |       |
|               |            |                   | Select One              | 0     | 0     |                              |       |       |
|               |            |                   | Seller Financing        | 1     | 0     |                              |       |       |
|               |            |                   | Small Business Admin    | 0     | 0     |                              |       |       |
|               |            |                   | Trade                   | 0     | 0     |                              |       |       |
|               |            |                   | Unknown                 | 1     | 0     |                              |       |       |
|               |            |                   | Vets Adm                | 3     | 0     |                              |       |       |
|               |            |                   | Total Sales             | 39    | 3     |                              |       |       |