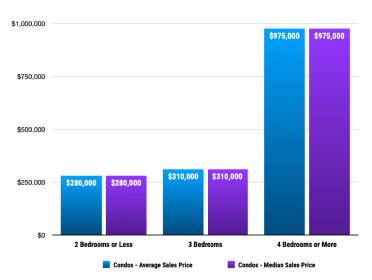

### 👚 Sales Data • Condo Unit Sales

# **PRICE RANGE REPORT**

BONNER COUNTY – APRIL 2024

|                        |           | Single Family Unit Sales<br>Number of Bedrooms |           |         |           | Condominium Unit Sales<br>Number of Bedrooms |           |         | Active Listings  |         | Sales Pendi      |            |
|------------------------|-----------|------------------------------------------------|-----------|---------|-----------|----------------------------------------------|-----------|---------|------------------|---------|------------------|------------|
| ce Class               | 2 or less | 3                                              | 4 or more | Total   | 2 or less | 3                                            | 4 or more | Total   | Single<br>Family | Condos  | Single<br>Family | e<br>v Con |
| ·\$99,999.99           |           |                                                |           | 0       |           |                                              |           | 0       | 1                |         | 1                |            |
| 00,000-\$149,999.99    |           | 1                                              |           | 1       |           |                                              |           | 0       | 3                |         | 1                |            |
| 50,000-\$199,999.99    |           |                                                |           | 0       |           |                                              |           | 0       | 2                |         |                  |            |
| 00,000-\$249,999.99    | 1         |                                                |           | 1       |           |                                              |           | 0       | 4                |         | 1                |            |
| 50,000-\$299,999.99    |           |                                                |           | 0       | 1         |                                              |           | 1       | 4                | 1       |                  |            |
| 0,000-\$349,999.99     | 3         | 1                                              |           | 4       |           | 1                                            |           | 1       | 7                | 1       | 1                |            |
| 50,000-\$399,999.99    | 3         | 4                                              | 1         | 8       |           |                                              |           | 0       | 13               | 9       | 2                |            |
| 00,000-\$449,999.99    | 2         | 2                                              | 4         | 8       |           |                                              |           | 0       | 15               | 7       | 5                |            |
| 50,000-\$499,999.99    |           | 1                                              |           | 1       |           |                                              |           | 0       | 13               | 2       | 6                |            |
| 00,000-\$549,999.99    |           | 2                                              | 1         | 3       |           |                                              |           | 0       | 15               | 1       | 7                |            |
| 50,000-\$599,999.99    |           |                                                |           | 0       |           |                                              |           | 0       | 18               | 1       | 7                |            |
| 00,000-\$649,999.99    |           | 2                                              |           | 2       |           |                                              |           | 0       | 12               | 2       | 5                |            |
| 50,000-\$699,999.99    | 1         |                                                | 1         | 2       |           |                                              |           | 0       | 18               | 1       | 8                |            |
| 0,000-\$749,999.99     |           |                                                |           | 0       |           |                                              |           | 0       | 16               | 1       | 4                |            |
| 50,000-\$799,999.99    | 1         | 2                                              |           | 3       |           |                                              |           | 0       | 15               |         | 7                |            |
| 0,000-\$849,999.99     |           |                                                |           | 0       |           |                                              |           | 0       | 14               | 2       | 1                |            |
| 50,000-\$899,999.99    |           |                                                |           | 0       |           |                                              |           | 0       | 9                | 2       | 4                |            |
| 00,000-\$949,999.99    |           |                                                |           | 0       |           |                                              |           | 0       | 6                | 1       | 1                |            |
| 50,000-\$999,999.99    |           |                                                |           | 0       |           |                                              | 1         | 1       | 15               | 2       |                  |            |
| 000,000-\$1,099,999.99 |           |                                                | 1         | 1       |           |                                              |           | 0       | 1                |         |                  |            |
| 100,000-\$1,199,999.99 |           |                                                | 1         | 1       |           |                                              |           | 0       | 11               | 2       | 1                |            |
| 200,000-\$1,299,999.99 |           | 1                                              | 1         | 2       |           |                                              |           | 0       | 11               | 5       | 2                |            |
| 300,000-\$1,399,999.99 |           |                                                |           | 0       |           |                                              |           | 0       | 13               | 3       | 5                |            |
| 400,000-\$1,499,999.99 |           |                                                |           | 0       |           |                                              |           | 0       | 8                | 3       | 3                |            |
| 500,000-\$1,599,999.99 |           |                                                |           | 0       |           |                                              |           | 0       | 8                |         | 1                |            |
| 600,000-\$1,699,999.99 |           |                                                |           | 0       |           |                                              |           | 0       | 3                | 3       | 1                |            |
| 700,000-\$1,799,999.99 |           |                                                |           | 0       |           |                                              |           | 0       | 5                | 2       |                  |            |
| 800,000-\$1,899,999.99 |           | 1                                              |           | 1       |           |                                              |           | 0       | 6                |         | 2                |            |
| 900,000-\$1,999,999.99 |           |                                                | 1         | 1       |           |                                              |           | 0       | 6                | 1       | 1                |            |
| 000,000-\$2,249,999.99 |           |                                                |           | 0       |           |                                              |           | 0       | 2                |         |                  |            |
| 250,000-\$2,499,999.99 |           |                                                |           | 0       |           |                                              |           | 0       | 7                | 4       |                  |            |
| 500,000-\$2,749,999.99 |           |                                                |           | 0       |           |                                              |           | 0       | 2                | 1       | 1                |            |
| 750,000-\$2,999,999.99 |           |                                                |           | 0       |           |                                              |           | 0       | 4                | 3       | 1                |            |
| 000,000-\$3,249,999.99 |           |                                                |           | 0       |           |                                              |           | 0       | 3                |         |                  |            |
| 250,000-\$3,499,999.99 |           |                                                |           | 0       |           |                                              |           | 0       | 1                |         |                  |            |
| 500,000-\$3,749,999.99 |           |                                                |           | 0       |           |                                              |           | 0       | 2                |         |                  |            |
| 750,000-\$3,999,999.99 |           |                                                |           | 0       |           |                                              |           | 0       | 3                |         |                  |            |
| 000,000-\$4,249,999.99 |           |                                                |           | 0       |           |                                              |           | 0       |                  |         |                  |            |
| 250,000-\$4,499,999.99 |           |                                                |           | 0       |           |                                              |           | 0       | 1                |         | 1                |            |
| 500,000-\$4,749,999.99 |           |                                                |           | 0       |           |                                              |           | 0       | 1                |         |                  |            |
| 750,000-\$4,999,999.99 |           |                                                |           | 0       |           |                                              |           | 0       | 1                |         |                  |            |
| 000,000 and over       |           |                                                |           | 0       |           |                                              |           | 0       | 9                | 1       |                  |            |
| *Totals***             | 11        | 17                                             | 11        | 39      | 1         | 1                                            | 1         | 3       | 308              | 61      | 80               |            |
| *Average***            | 421,141   | 590,798                                        | 788,600   | 598,736 | 280,000   | 310,000                                      | 975,000   | 521,667 | 1,261,754        |         |                  | 414.       |
| *Median***             | 369,000   | 409,000                                        | 543,600   | 438,000 | 280,000   | 310,000                                      | 975,000   | 310,000 |                  | 875,000 |                  |            |