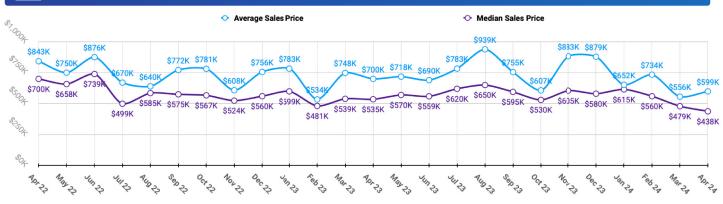

# BONNER MARKET SNAPSHOT for APRIL 2024



### 📓 Sales Data • Single Family Unit Sales

### 👚 Sales Data • Condo Unit Sales



## 💼 Historical Sales Data • Single Family Unit Sales



## 🖶 🛛 Historical Sales Data • Condo Unit Sales



Pioneer Title Company offers no guarantees, expressed or implied, with regard to this data. This market snapshot and/or the underlying data should not be used as a substitute for legal, real estate, or other professional advice.



# **BONNER MARKET SNAPSHOT** for APRIL 2024



#### **Unit Sales by Volume**

|     |              | Single Family Unit |              |                            |               |                |       |  |
|-----|--------------|--------------------|--------------|----------------------------|---------------|----------------|-------|--|
|     | Sales Volume |                    | \$23,350,721 | ı                          |               | \$1,565,000    |       |  |
| \$0 | \$4,152,620  | \$8,305,240