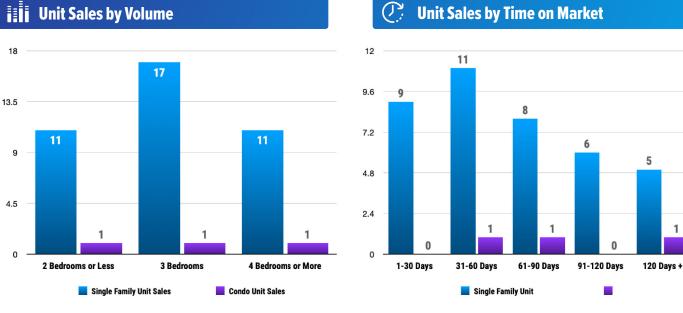

# **PRICE RANGE REPORT**

BONNER COUNTY – APRIL 2024

|                        |           | Single Family Unit Sales<br>Number of Bedrooms |           |         |           | Condominium Unit Sales<br>Number of Bedrooms |           |         | Active Listings  |         | Sales Pendi      |            |
|------------------------|-----------|------------------------------------------------|-----------|---------|-----------|----------------------------------------------|-----------|---------|------------------|---------|------------------|------------|
| ce Class               | 2 or less | 3                                              | 4 or more | Total   | 2 or less | 3                                            | 4 or more | Total   | Single<br>Family | Condos  | Single<br>Family | e<br>v Con |
| ·\$99,999.99           |           |                                                |           | 0       |           |                                              |           | 0       | 1                |         | 1                |            |
| 00,000-\$149,999.99    |           | 1                                              |           | 1       |           |                                              |           | 0       | 3                |         | 1                |            |
| 50,000-\$199,999.99    |           |                                                |           | 0       |           |                                              |           | 0       | 2                |         |                  |            |
| 00,000-\$249,999.99    | 1         |                                                |           | 1       |           |                                              |           | 0       | 4                |         | 1                |            |
| 50,000-\$299,999.99    |           |                                                |           | 0       | 1         |                                              |           | 1       | 4                | 1       |                  |            |
| 0,000-\$349,999.99     | 3         | 1                                              |           | 4       |           | 1                                            |           | 1       | 7                | 1       | 1                |            |
| 50,000-\$399,999.99    | 3         | 4                                              | 1         | 8       |           |                                              |           | 0       | 13               | 9       | 2                |            |
| 00,000-\$449,999.99    | 2         | 2                                              | 4         | 8       |           |                                              |           | 0       | 15               | 7       | 5                |            |
| 50,000-\$499,999.99    |           | 1                                              |           | 1       |           |                                              |           | 0       | 13               | 2       | 6                |            |
| 00,000-\$549,999.99    |           | 2                                              | 1         | 3       |           |                                              |           | 0       | 15               | 1       | 7                |            |
| 50,000-\$599,999.99    |           |                                                |           | 0       |           |                                              |           | 0       | 18               | 1       | 7                |            |
| 00,000-\$649,999.99    |           | 2                                              |           | 2       |           |                                              |           | 0       | 12               | 2       | 5                |            |
| 50,000-\$699,999.99    | 1         |                                                | 1         | 2       |           |                                              |           | 0       | 18               | 1       | 8                |            |
| 0,000-\$749,999.99     |           |                                                |           | 0       |           |                                              |           | 0       | 16               | 1       | 4                |            |
| 50,000-\$799,999.99    | 1         | 2                                              |           | 3       |           |                                              |           | 0       | 15               |         | 7                |            |
| 0,000-\$849,999.99     |           |                                                |           | 0       |           |                                              |           | 0       | 14               | 2       | 1                |            |
| 50,000-\$899,999.99    |           |                                                |           | 0       |           |                                              |           | 0       | 9                | 2       | 4                |            |
| 00,000-\$949,999.99    |           |                                                |           | 0       |           |                                              |           | 0       | 6                | 1       | 1                |            |
| 50,000-\$999,999.99    |           |                                                |           | 0       |           |                                              | 1         | 1       | 15               | 2       |                  |            |
| 000,000-\$1,099,999.99 |           |                                                | 1         | 1       |           |                                              |           | 0       | 1                |         |                  |            |
| 100,000-\$1,199,999.99 |           |                                                | 1         | 1       |           |                                              |           | 0       | 11               | 2       | 1                |            |
| 200,000-\$1,299,999.99 |           | 1                                              | 1         | 2       |           |                                              |           | 0       | 11               | 5       | 2                |            |
| 300,000-\$1,399,999.99 |           |                                                |           | 0       |           |                                              |           | 0       | 13               | 3       | 5                |            |
| 400,000-\$1,499,999.99 |           |                                                |           | 0       |           |                                              |           | 0       | 8                | 3       | 3                |            |
| 500,000-\$1,599,999.99 |           |                                                |           | 0       |           |                                              |           | 0       | 8                |         | 1                |            |
| 600,000-\$1,699,999.99 |           |                                                |           | 0       |           |                                              |           | 0       | 3                | 3       | 1                |            |
| 700,000-\$1,799,999.99 |           |                                                |           | 0       |           |                                              |           | 0       | 5                | 2       |                  |            |
| 800,000-\$1,899,999.99 |           | 1                                              |           | 1       |           |                                              |           | 0       | 6                |         | 2                |            |
| 900,000-\$1,999,999.99 |           |                                                | 1         | 1       |           |                                              |           | 0       | 6                | 1       | 1                |            |
| 000,000-\$2,249,999.99 |           |                                                |           | 0       |           |                                              |           | 0       | 2                |         |                  |            |
| 250,000-\$2,499,999.99 |           |                                                |           | 0       |           |                                              |           | 0       | 7                | 4       |                  |            |
| 500,000-\$2,749,999.99 |           |                                                |           | 0       |           |                                              |           | 0       | 2                | 1       | 1                |            |
| 750,000-\$2,999,999.99 |           |                                                |           | 0       |           |                                              |           | 0       | 4                | 3       | 1                |            |
| 000,000-\$3,249,999.99 |           |                                                |           | 0       |           |                                              |           | 0       | 3                |         |                  |            |
| 250,000-\$3,499,999.99 |           |                                                |           | 0       |           |                                              |           | 0       | 1                |         |                  |            |
| 500,000-\$3,749,999.99 |           |                                                |           | 0       |           |                                              |           | 0       | 2                |         |                  |            |
| 750,000-\$3,999,999.99 |           |                                                |           | 0       |           |                                              |           | 0       | 3                |         |                  |            |
| 000,000-\$4,249,999.99 |           |                                                |           | 0       |           |                                              |           | 0       |                  |         |                  |            |
| 250,000-\$4,499,999.99 |           |                                                |           | 0       |           |                                              |           | 0       | 1                |         | 1                |            |
| 500,000-\$4,749,999.99 |           |                                                |           | 0       |           |                                              |           | 0       | 1                |         |                  |            |
| 750,000-\$4,999,999.99 |           |                                                |           | 0       |           |                                              |           | 0       | 1                |         |                  |            |
| 000,000 and over       |           |                                                |           | 0       |           |                                              |           | 0       | 9                | 1       |                  |            |
| *Totals***             | 11        | 17                                             | 11        | 39      | 1         | 1                                            | 1         | 3       | 308              | 61      | 80               |            |
| *Average***            | 421,141   | 590,798                                        | 788,600   | 598,736 | 280,000   | 310,000                                      | 975,000   | 521,667 | 1,261,754        |         |                  | 414.       |
| *Median***             | 369,000   | 409,000                                        | 543,600   | 438,000 | 280,000   | 310,000                                      | 975,000   | 310,000 |                  | 875,000 |                  |            |

# **PRICE RANGE REPORT**

**BONNER COUNTY – APRIL 2024** 

| Property Type | Volume     | Median Sold Price | Unit Sales by Financing | Туре  |       | Unit Sales by Time on Market |       |       |
|---------------|------------|-------------------|-------------------------|-------|-------|------------------------------|-------|-------|
| Residential   | 23,350,721 | 438,000           |                         | -Res- | -Cnd- |                              | -Res- | -Cond |
| Condo         | 1,565,000  | 310,000           | Conventional Loan       | 14    | 0     | 1-30 Days                    | 9     |       |
| All           | 24,915,721 | 425,000           | 1031 Exchange           | 0     | 0     | 31-60 Days                   | 11    |       |
|               |            |                   | Adjustable Rate MTGE    | 0     | 0     | 61-90 Days                   | 8     |       |
|               |            |                   | Auction                 | 0     | 0     | 91-120 Days                  | 6     |       |
|               |            |                   | Cash                    | 16    | 3     | More Than 120 Days           | 5     |       |
|               |            |                   | Farm Home               | 0     | 0     | Total Sales                  | 39    |       |
|               |            |                   | FHA                     | 4     | 0     |                              |       |       |
|               |            |                   | FHA 203(k)              | 0     | 0     |                              |       |       |
|               |            |                   | HomePath                | 0     | 0     |                              |       |       |
|               |            |                   | Idaho Housing Agency    | 0     | 0     |                              |       |       |
|               |            |                   | Lease Option            | 0     | 0     |                              |       |       |
|               |            |                   | Nehemiah                | 0     | 0     |                              |       |       |
|               |            |                   | RD                      | 0     | 0     |                              |       |       |
|               |            |                   | Rehab Loan              | 0     | 0     |                              |       |       |
|               |            |                   | Select One              | 0     | 0     |                              |       |       |
|               |            |                   | Seller Financing        | 1     | 0     |                              |       |       |
|               |            |                   | Small Business Admin    | 0     | 0     |                              |       |       |
|               |            |                   | Trade                   | 0     | 0     |                              |       |       |
|               |            |                   | Unknown                 | 1     | 0     |                              |       |       |
|               |            |                   | Vets Adm                | 3     | 0     |                              |       |       |
|               |            |                   | Total Sales             | 39    | 3     |                              |       |       |