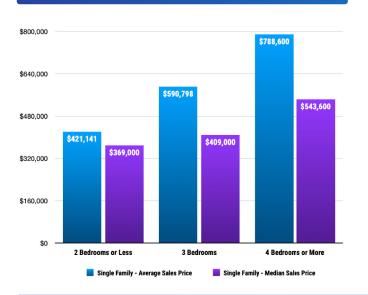

### 📓 Sales Data • Single Family Unit Sales

# **PRICE RANGE REPORT**

BONNER COUNTY – APRIL 2024

|                        |           | Single Family Unit Sales<br>Number of Bedrooms |           |         |           | Condominium Unit Sales<br>Number of Bedrooms |           |         | Active Listings  |         | Sales Pendi      |            |
|------------------------|-----------|------------------------------------------------|-----------|---------|-----------|----------------------------------------------|-----------|---------|------------------|---------|------------------|------------|
| ce Class               | 2 or less | 3                                              | 4 or more | Total   | 2 or less | 3                                            | 4 or more | Total   | Single<br>Family | Condos  | Single<br>Family | e<br>v Con |
| ·\$99,999.99           |           |                                                |           | 0       |           |                                              |           | 0       | 1                |         | 1                |            |
| 00,000-\$149,999.99    |           | 1                                              |           | 1       |           |                                              |           | 0       | 3                |         | 1                |            |
| 50,000-\$199,999.99    |           |                                                |           | 0       |           |                                              |           | 0       | 2                |         |                  |            |
| 00,000-\$249,999.99    | 1         |                                                |           | 1       |           |                                              |           | 0       | 4                |         | 1                |            |
| 50,000-\$299,999.99    |           |                                                |           | 0       | 1         |                                              |           | 1       | 4                | 1       |                  |            |
| 0,000-\$349,999.99     | 3         | 1                                              |           | 4       |           | 1                                            |           | 1       | 7                | 1       | 1                |            |
| 50,000-\$399,999.99    | 3         | 4                                              | 1         | 8       |           |                                              |           | 0       | 13               | 9       | 2                |            |
| 00,000-\$449,999.99    | 2         | 2                                              | 4         | 8       |           |                                              |           | 0       | 15               | 7       | 5                |            |
| 50,000-\$499,999.99    |           | 1                                              |           | 1       |           |                                              |           | 0       | 13               | 2       | 6                |            |
| 00,000-\$549,999.99    |           | 2                                              | 1         | 3       |           |                                              |           | 0       | 15               | 1       | 7                |            |
| 50,000-\$599,999.99    |           |                                                |           | 0       |           |                                              |           | 0       | 18               | 1       | 7                |            |
| 00,000-\$649,999.99    |           | 2                                              |           | 2       |           |                                              |           | 0       | 12               | 2       | 5                |            |
| 50,000-\$699,999.99    | 1         |                                                | 1         | 2       |           |                                              |           | 0       | 18               | 1       | 8                |            |
| 0,000-\$749,999.99     |           |                                                |           | 0       |           |                                              |           | 0       | 16               | 1       | 4                |            |
| 50,000-\$799,999.99    | 1         | 2                                              |           | 3       |           |                                              |           | 0       | 15               |         | 7                |            |
| 0,000-\$849,999.99     |           |                                                |           | 0       |           |                                              |           | 0       | 14               | 2       | 1                |            |
| 50,000-\$899,999.99    |           |                                                |           | 0       |           |                                              |           | 0       | 9                | 2       | 4                |            |
| 00,000-\$949,999.99    |           |                                                |           | 0       |           |                                              |           | 0       | 6                | 1       | 1                |            |
| 50,000-\$999,999.99    |           |                                                |           | 0       |           |                                              | 1         | 1       | 15               | 2       |                  |            |
| 000,000-\$1,099,999.99 |           |                                                | 1         | 1       |           |                                              |           | 0       | 1                |         |                  |            |
| 100,000-\$1,199,999.99 |           |                                                | 1         | 1       |           |                                              |           | 0       | 11               | 2       | 1                |            |
| 200,000-\$1,299,999.99 |           | 1                                              | 1         | 2       |           |                                              |           | 0       | 11               | 5       | 2                |            |
| 300,000-\$1,399,999.99 |           |                                                |           | 0       |           |                                              |           | 0       | 13               | 3       | 5                |            |
| 400,000-\$1,499,999.99 |           |                                                |           | 0       |           |                                              |           | 0       | 8                | 3       | 3                |            |
| 500,000-\$1,599,999.99 |           |                                                |           | 0       |           |                                              |           | 0       | 8                |         | 1                |            |
| 600,000-\$1,699,999.99 |           |                                                |           | 0       |           |                                              |           | 0       | 3                | 3       | 1                |            |
| 700,000-\$1,799,999.99 |           |                                                |           | 0       |           |                                              |           | 0       | 5                | 2       |                  |            |
| 800,000-\$1,899,999.99 |           | 1                                              |           | 1       |           |                                              |           | 0       | 6                |         | 2                |            |
| 900,000-\$1,999,999.99 |           |                                                | 1         | 1       |           |                                              |           | 0       | 6                | 1       | 1                |            |
| 000,000-\$2,249,999.99 |           |                                                |           | 0       |           |                                              |           | 0       | 2                |         |                  |            |
| 250,000-\$2,499,999.99 |           |                                                |           | 0       |           |                                              |           | 0       | 7                | 4       |                  |            |
| 500,000-\$2,749,999.99 |           |                                                |           | 0       |           |                                              |           | 0       | 2                | 1       | 1                |            |
| 750,000-\$2,999,999.99 |           |                                                |           | 0       |           |                                              |           | 0       | 4                | 3       | 1                |            |
| 000,000-\$3,249,999.99 |           |                                                |           | 0       |           |                                              |           | 0       | 3                |         |                  |            |
| 250,000-\$3,499,999.99 |           |                                                |           | 0       |           |                                              |           | 0       | 1                |         |                  |            |
| 500,000-\$3,749,999.99 |           |                                                |           | 0       |           |                                              |           | 0       | 2                |         |                  |            |
| 750,000-\$3,999,999.99 |           |                                                |           | 0       |           |                                              |           | 0       | 3                |         |                  |            |
| 000,000-\$4,249,999.99 |           |                                                |           | 0       |           |                                              |           | 0       |                  |         |                  |            |
| 250,000-\$4,499,999.99 |           |                                                |           | 0       |           |                                              |           | 0       | 1                |         | 1                |            |
| 500,000-\$4,749,999.99 |           |                                                |           | 0       |           |                                              |           | 0       | 1                |         |                  |            |
| 750,000-\$4,999,999.99 |           |                                                |           | 0       |           |                                              |           | 0       | 1                |         |                  |            |
| 000,000 and over       |           |                                                |           | 0       |           |                                              |           | 0       | 9                | 1       |                  |            |
| *Totals***             | 11        | 17                                             | 11        | 39      | 1         | 1                                            | 1         | 3       | 308              | 61      | 80               |            |
| *Average***            | 421,141   | 590,798                                        | 788,600   | 598,736 | 280,000   | 310,000                                      | 975,000   | 521,667 | 1,261,754        |         |                  | 414.       |
| *Median***             | 369,000   | 409,000                                        | 543,600   | 438,000 | 280,000   | 310,000                                      | 975,000   | 310,000 |                  | 875,000 |                  |            |