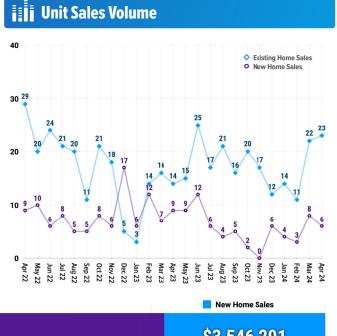

## GEM COUNTY MARKET SNAPSHOT for APRIL 2024

| Sales Volum | ie \$1      | 1,808,864   | \$3,546,29   | 1            |
|-------------|-------------|-------------|--------------|--------------|
| \$0         | \$3,838,789 | \$7,6?7,578 | \$11,516,366 | \$15,355,155 |