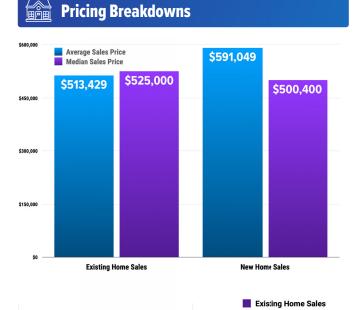

## GEM COUNTY MARKET SNAPSHOT for APRIL 2024

| Sales Volum | ie \$1      | 1,808,864   | \$3,546,29   | 1            |
|-------------|-------------|-------------|--------------|--------------|
| \$0         | \$3,838,789 | \$7,6?7,578 | \$11,516,366 | \$15,355,155 |