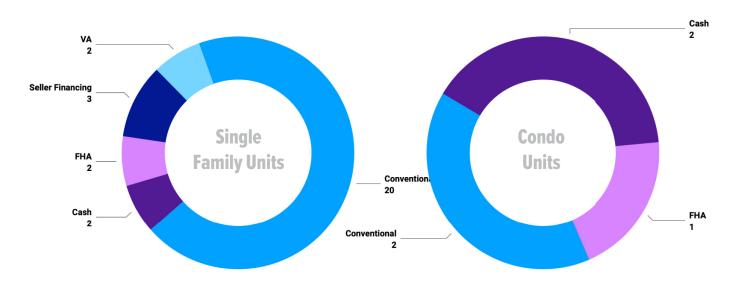

## 👜 Unit Sales by Top Five Financing Types

Pioneer Title Company offers no guarantees, expressed or implied, with regard to this data. This market snapshot and/or the underlying data should not be used as a substitute for legal, real estate, or other professional advice.

# **PRICE RANGE REPORT**

BONNER COUNTY - MARCH 2024

| Property Type | Volume     | Median Sold Price | Unit Sales by Financing | Туре  |       | Unit Sales by Time on Market |       |       |
|---------------|------------|-------------------|-------------------------|-------|-------|------------------------------|-------|-------|
| Residential   | 16,136,898 | 479,000           |                         | -Res- | -Cnd- |                              | -Res- | -Cond |
| Condo         | 4,840,000  | 355,000           | Conventional Loan       | 20    | 2     | 1-30 Days                    | 1     |       |
| All           | 20,976,898 | 479,000           | 1031 Exchange           | 0     | 0     | 31-60 Days                   | 13    |       |
|               |            |                   | Adjustable Rate MTGE    | 0     | 0     | 61-90 Days                   | 4     |       |
|               |            |                   | Auction                 | 0     | 0     | 91-120 Days                  | 3     |       |
|               |            |                   | Cash                    | 2     | 2     | More Than 120 Days           | 8     |       |
|               |            |                   | Farm Home               | 0     | 0     | Total Sales                  | 29    | !     |
|               |            |                   | FHA                     | 2     | 1     |                              |       |       |
|               |            |                   | FHA 203(k)              | 0     | 0     |                              |       |       |
|               |            |                   | HomePath                | 0     | 0     |                              |       |       |
|               |            |                   | Idaho Housing Agency    | 0     | 0     |                              |       |       |
|               |            |                   | Lease Option            | 0     | 0     |                              |       |       |
|               |            |                   | Nehemiah                | 0     | 0     |                              |       |       |
|               |            |                   | RD                      | 0     | 0     |                              |       |       |
|               |            |                   | Rehab Loan              | 0     | 0     |                              |       |       |
|               |            |                   | Select One              | 0     | 0     |                              |       |       |
|               |            |                   | Seller Financing        | 3     | 0     |                              |       |       |
|               |            |                   | Small Business Admin    | 0     | 0     |                              |       |       |
|               |            |                   | Trade                   | 0     | 0     |                              |       |       |
|               |            |                   | Unknown                 | 0     | 0     |                              |       |       |
|               |            |                   | Vets Adm                | 2     | 0     |                              |       |       |
|               |            |                   | Total Sales             | 29    | 5     |                              |       |       |