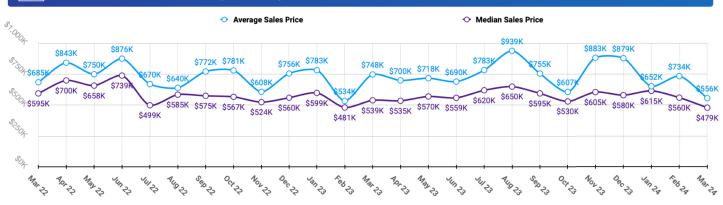

## **BONNER MARKET SNAPSHOT** for MARCH 2024



#### 倡 \$2,200,000 \$2,100,000 \$2,100,000

Sales Data • Condo Unit Sales



#### Historical Sales Data • Single Family Unit Sales



#### Historical Sales Data • Condo Unit Sales



Pioneer Title Company offers no guarantees, expressed or implied, with regard to this data. This market snapshot and/or the underlying data should not be used as a substitute for legal, real estate, or other professional advice.



## BONNER MARKET SNAPSHOT for MARCH 2024



| (P) | Sales Volum | 1e         | \$16,136,898  |               |               | \$4,840,000   |         |  |
|-----|-------------|------------|---------------|---------------|---------------|---------------|---------|--|
| \$0 | \$3,496,7   | 150 \$6,99 | 2,299 \$10,44 | 38,449 \$13,9 | 84,599 \$17,4 | 480,748 \$20, | 976,898 |  |

## 👜 Unit Sales by Top Five Financing Types



Pioneer Title Company offers no guarantees, expressed or implied, with regard to this dat