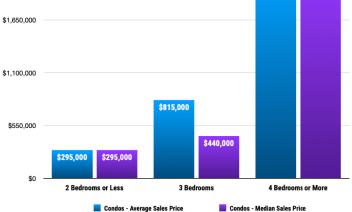

#### Historical Sales Data • Condo Unit Sales

Pioneer Title Company offers no guarantees, expressed or implied, with regard to this data. This market snapshot and/or the underlying data should not be used as a substitute for legal, real estate, or other professional advice.

# **PRICE RANGE REPORT**

BONNER COUNTY - MARCH 2024

|                         | Single Family Unit Sales<br>Number of Bedrooms |         |           |         | Condominium Unit Sales<br>Number of Bedrooms |         |           |         | Active Listings  |    | Sales Pending    |       |
|-------------------------|------------------------------------------------|---------|-----------|---------|----------------------------------------------|---------|-----------|---------|------------------|----|------------------|-------|
| ce Class                | 2 or less                                      | 3       | 4 or more | Total   | 2 or less                                    | 3       | 4 or more | Total   | Single<br>Family |    | Single<br>Family |       |
| -\$99,999.99            | 2                                              |         |           | 2       |                                              |         |           | 0       |                  |    | 1                |       |
| 00,000-\$149,999.99     | 1                                              |         |           | 1       |                                              |         |           | 0       | 3                |    | 2                |       |
| 50,000-\$199,999.99     |                                                |         |           | 0       |                                              |         |           | 0       | 1                |    |                  |       |
| 00,000-\$249,999.99     |                                                |         |           | 0       |                                              |         |           | 0       | 2                |    | 1                |       |
| 50,000-\$299,999.99     |                                                |         |           | 0       | 1                                            |         |           | 1       | 3                |    |                  |       |
| 00,000-\$349,999.99     | 3                                              | 2       |           | 5       |                                              |         |           | 0       | 6                | 3  | 2                |       |
| 50,000-\$399,999.99     | 2                                              |         |           | 2       |                                              | 1       |           | 1       | 12               | 16 | 4                |       |
| 00,000-\$449,999.99     |                                                | 2       |           | 2       |                                              | 1       |           | 1       | 13               | 7  | 9                |       |
| 50,000-\$499,999.99     | 1                                              | 3       | 1         | 5       |                                              |         |           | 0       | 8                | 2  | 4                |       |
| 00,000-\$549,999.99     |                                                | 2       |           | 2       |                                              |         |           | 0       | 14               | 2  | 3                |       |
| 50,000-\$599,999.99     |                                                |         | 1         | 1       |                                              |         |           | 0       | 14               | 1  | 4                |       |
| 00,000-\$649,999.99     |                                                |         |           | 0       |                                              |         |           | 0       | 12               | 1  | 3                |       |
| 50,000-\$699,999.99     |                                                |         | 1         | 1       |                                              |         |           | 0       | 16               | 1  | 5                |       |
| 00,000-\$749,999.99     |                                                | 1       |           | 1       |                                              |         |           | 0       | 6                | 1  | 4                |       |
| 50,000-\$799,999.99     |                                                | 1       |           | 1       |                                              |         |           | 0       | 13               |    | 4                |       |
| 00,000-\$849,999.99     |                                                |         | 1         | 1       |                                              |         |           | 0       | 7                | 1  | 1                |       |
| 50,000-\$899,999.99     |                                                |         |           | 0       |                                              |         |           | 0       | 9                | 2  | 1                |       |
| 00,000-\$949,999.99     |                                                | 1       |           | 1       |                                              |         |           | 0       | 5                |    |                  |       |
| 50,000-\$999,999.99     |                                                | -       |           | 0       |                                              |         |           | 0       | 11               | 2  |                  |       |
| ,000,000-\$1,099,999.99 |                                                |         |           | 0       |                                              |         |           | 0       | 5                |    |                  |       |
| ,100,000-\$1,199,999.99 |                                                | 2       | 1         | 3       |                                              |         |           | 0       | 6                |    | 1                |       |
| ,200,000-\$1,299,999.99 |                                                | -       | -         | 0       |                                              |         |           | 0       | 6                |    | 2                |       |
| ,300,000-\$1,399,999.99 |                                                | 1       |           | 1       |                                              |         |           | 0       | 10               | 4  | 2                |       |
| ,400,000-\$1,499,999.99 |                                                |         |           | 0       |                                              |         |           | 0       | 6                |    | 2                |       |
| ,500,000-\$1,599,999.99 |                                                |         |           | 0       |                                              |         |           | 0       | 4                |    |                  |       |
| ,600,000-\$1,699,999.99 |                                                |         |           | 0       |                                              | 1       |           | 1       | 3                | 3  | 1                |       |
| ,700,000-\$1,799,999.99 |                                                |         |           | 0       |                                              |         |           | 0       | 4                | 2  | 1                |       |
| ,800,000-\$1,899,999.99 |                                                |         |           | 0       |                                              |         |           | 0       | 3                | _  | 1                |       |
| ,900,000-\$1,999,999.99 |                                                |         |           | 0       |                                              |         |           | 0       | 4                | 2  | -                |       |
| ,000,000-\$2,249,999.99 |                                                |         |           | 0       |                                              |         | 1         | 1       | 3                | -  |                  |       |
| ,250,000-\$2,499,999.99 |                                                |         |           | 0       |                                              |         | -         | 0       | 3                | 3  |                  |       |
| ,500,000-\$2,749,999.99 |                                                |         |           | 0       |                                              |         |           | 0       | 4                | 1  |                  |       |
| ,750,000-\$2,999,999.99 |                                                |         |           | 0       |                                              |         |           | 0       | 3                | 3  | 1                |       |
| ,000,000-\$3,249,999.99 |                                                |         |           | 0       |                                              |         |           | 0       | 3                | 5  | -                |       |
| ,250,000-\$3,499,999.99 |                                                |         |           | 0       |                                              |         |           | 0       | 5                |    |                  |       |
| ,500,000-\$3,749,999.99 |                                                |         |           | 0       |                                              |         |           | 0       | 1                |    |                  |       |
| ,750,000-\$3,999,999.99 |                                                |         |           | 0       |                                              |         |           | 0       | 1                |    |                  |       |
| ,000,000-\$4,249,999.99 |                                                |         |           | 0       |                                              |         |           | 0       |                  |    |                  |       |
| ,250,000-\$4,499,999.99 |                                                |         |           | 0       |                                              |         |           | 0       | 1                |    | 1                |       |
| ,500,000-\$4,749,999.99 |                                                |         |           | 0       |                                              |         |           | 0       | 1                |    | 1                |       |
| ,750,000-\$4,999,999.99 |                                                |         |           | 0       |                                              |         |           | 0       |                  |    |                  |       |
| ,000,000 and over       |                                                |         |           | 0       |                                              |         |           | 0       | 6                | 1  |                  |       |
| *Totals***              | 9                                              | 15      | 5         | 29      | 1                                            | 3       | 1         | 5       | 230              |    | 60               |       |
| *Average***             | 271,444                                        | 665,927 | 741,000   | 556,445 | 295,000                                      | 815,000 | 2,100,000 | 968,000 | 1,146,846        |    | 789,637          | 670.0 |
| *Median***              | 300,000                                        | 517,000 | 575,000   | 479,000 | 295,000                                      | 440,000 | 2,100,000 | 355,000 | 790,000          |    | 1,495,000        |       |