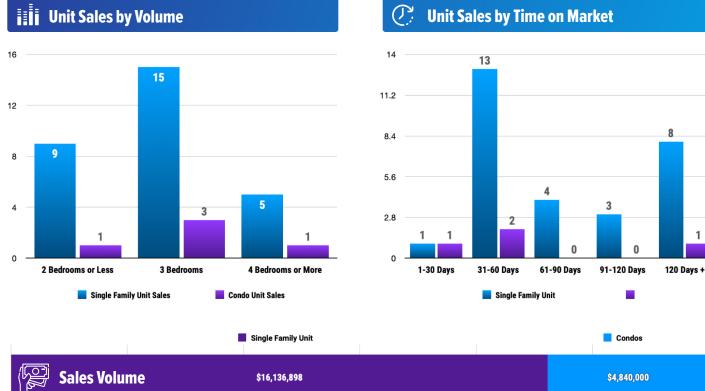

## BONNER MARKET SNAPSHOT for MARCH 2024

| (P) | Sales Volum | 1e         | \$16,136,898  |               |               | \$4,840,000   |         |  |
|-----|-------------|------------|---------------|---------------|---------------|---------------|---------|--|
| \$0 | \$3,496,7   | 150 \$6,99 | 2,299 \$10,44 | 38,449 \$13,9 | 84,599 \$17,4 | 480,748 \$20, | 976,898 |  |

# **PRICE RANGE REPORT**

BONNER COUNTY - MARCH 2024

| Property Type | Volume     | Median Sold Price | Unit Sales by Financing | Туре  |       | Unit Sales by Time on Market |       |       |
|---------------|------------|-------------------|-------------------------|-------|-------|------------------------------|-------|-------|
| Residential   | 16,136,898 | 479,000           |                         | -Res- | -Cnd- |                              | -Res- | -Cond |
| Condo         | 4,840,000  | 355,000           | Conventional Loan       | 20    | 2     | 1-30 Days                    | 1     |       |
| All           | 20,976,898 | 479,000           | 1031 Exchange           | 0     | 0     | 31-60 Days                   | 13    |       |
|               |            |                   | Adjustable Rate MTGE    | 0     | 0     | 61-90 Days                   | 4     |       |
|               |            |                   | Auction                 | 0     | 0     | 91-120 Days                  | 3     |       |
|               |            |                   | Cash                    | 2     | 2     | More Than 120 Days           | 8     |       |
|               |            |                   | Farm Home               | 0     | 0     | Total Sales                  | 29    | !     |
|               |            |                   | FHA                     | 2     | 1     |                              |       |       |
|               |            |                   | FHA 203(k)              | 0     | 0     |                              |       |       |
|               |            |                   | HomePath                | 0     | 0     |                              |       |       |
|               |            |                   | Idaho Housing Agency    | 0     | 0     |                              |       |       |
|               |            |                   | Lease Option            | 0     | 0     |                              |       |       |
|               |            |                   | Nehemiah                | 0     | 0     |                              |       |       |
|               |            |                   | RD                      | 0     | 0     |                              |       |       |
|               |            |                   | Rehab Loan              | 0     | 0     |                              |       |       |
|               |            |                   | Select One              | 0     | 0     |                              |       |       |
|               |            |                   | Seller Financing        | 3     | 0     |                              |       |       |
|               |            |                   | Small Business Admin    | 0     | 0     |                              |       |       |
|               |            |                   | Trade                   | 0     | 0     |                              |       |       |
|               |            |                   | Unknown                 | 0     | 0     |                              |       |       |
|               |            |                   | Vets Adm                | 2     | 0     |                              |       |       |
|               |            |                   | Total Sales             | 29    | 5     |                              |       |       |