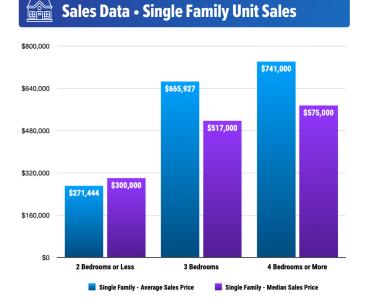

#### Historical Sales Data • Single Family Unit Sales

# **PRICE RANGE REPORT**

BONNER COUNTY - MARCH 2024

|                         | Single Family Unit Sales<br>Number of Bedrooms |         |           |         | Condominium Unit Sales<br>Number of Bedrooms |         |           |         | Active Listings  |    | Sales Pending    |       |
|-------------------------|------------------------------------------------|---------|-----------|---------|----------------------------------------------|---------|-----------|---------|------------------|----|------------------|-------|
| ce Class                | 2 or less                                      | 3       | 4 or more | Total   | 2 or less                                    | 3       | 4 or more | Total   | Single<br>Family |    | Single<br>Family |       |
| -\$99,999.99            | 2                                              |         |           | 2       |                                              |         |           | 0       |                  |    | 1                |       |
| 00,000-\$149,999.99     | 1                                              |         |           | 1       |                                              |         |           | 0       | 3                |    | 2                |       |
| 50,000-\$199,999.99     |                                                |         |           | 0       |                                              |         |           | 0       | 1                |    |                  |       |
| 00,000-\$249,999.99     |                                                |         |           | 0       |                                              |         |           | 0       | 2                |    | 1                |       |
| 50,000-\$299,999.99     |                                                |         |           | 0       | 1                                            |         |           | 1       | 3                |    |                  |       |
| 00,000-\$349,999.99     | 3                                              | 2       |           | 5       |                                              |         |           | 0       | 6                | 3  | 2                |       |
| 50,000-\$399,999.99     | 2                                              |         |           | 2       |                                              | 1       |           | 1       | 12               | 16 | 4                |       |
| 00,000-\$449,999.99     |                                                | 2       |           | 2       |                                              | 1       |           | 1       | 13               | 7  | 9                |       |
| 50,000-\$499,999.99     | 1                                              | 3       | 1         | 5       |                                              |         |           | 0       | 8                | 2  | 4                |       |
| 00,000-\$549,999.99     |                                                | 2       |           | 2       |                                              |         |           | 0       | 14               | 2  | 3                |       |
| 50,000-\$599,999.99     |                                                |         | 1         | 1       |                                              |         |           | 0       | 14               | 1  | 4                |       |
| 00,000-\$649,999.99     |                                                |         |           | 0       |                                              |         |           | 0       | 12               | 1  | 3                |       |
| 50,000-\$699,999.99     |                                                |         | 1         | 1       |                                              |         |           | 0       | 16               | 1  | 5                |       |
| 00,000-\$749,999.99     |                                                | 1       |           | 1       |                                              |         |           | 0       | 6                | 1  | 4                |       |
| 50,000-\$799,999.99     |                                                | 1       |           | 1       |                                              |         |           | 0       | 13               |    | 4                |       |
| 00,000-\$849,999.99     |                                                |         | 1         | 1       |                                              |         |           | 0       | 7                | 1  | 1                |       |
| 50,000-\$899,999.99     |                                                |         |           | 0       |                                              |         |           | 0       | 9                | 2  | 1                |       |
| 00,000-\$949,999.99     |                                                | 1       |           | 1       |                                              |         |           | 0       | 5                |    |                  |       |
| 50,000-\$999,999.99     |                                                | -       |           | 0       |                                              |         |           | 0       | 11               | 2  |                  |       |
| ,000,000-\$1,099,999.99 |                                                |         |           | 0       |                                              |         |           | 0       | 5                |    |                  |       |
| ,100,000-\$1,199,999.99 |                                                | 2       | 1         | 3       |                                              |         |           | 0       | 6                |    | 1                |       |
| ,200,000-\$1,299,999.99 |                                                | -       | -         | 0       |                                              |         |           | 0       | 6                |    | 2                |       |
| ,300,000-\$1,399,999.99 |                                                | 1       |           | 1       |                                              |         |           | 0       | 10               | 4  | 2                |       |
| ,400,000-\$1,499,999.99 |                                                |         |           | 0       |                                              |         |           | 0       | 6                |    | 2                |       |
| ,500,000-\$1,599,999.99 |                                                |         |           | 0       |                                              |         |           | 0       | 4                |    |                  |       |
| ,600,000-\$1,699,999.99 |                                                |         |           | 0       |                                              | 1       |           | 1       | 3                | 3  | 1                |       |
| ,700,000-\$1,799,999.99 |                                                |         |           | 0       |                                              |         |           | 0       | 4                | 2  | 1                |       |
| ,800,000-\$1,899,999.99 |                                                |         |           | 0       |                                              |         |           | 0       | 3                | _  | 1                |       |
| ,900,000-\$1,999,999.99 |                                                |         |           | 0       |                                              |         |           | 0       | 4                | 2  | -                |       |
| ,000,000-\$2,249,999.99 |                                                |         |           | 0       |                                              |         | 1         | 1       | 3                | -  |                  |       |
| ,250,000-\$2,499,999.99 |                                                |         |           | 0       |                                              |         | -         | 0       | 3                | 3  |                  |       |
| ,500,000-\$2,749,999.99 |                                                |         |           | 0       |                                              |         |           | 0       | 4                | 1  |                  |       |
| ,750,000-\$2,999,999.99 |                                                |         |           | 0       |                                              |         |           | 0       | 3                | 3  | 1                |       |
| ,000,000-\$3,249,999.99 |                                                |         |           | 0       |                                              |         |           | 0       | 3                | 5  | -                |       |
| ,250,000-\$3,499,999.99 |                                                |         |           | 0       |                                              |         |           | 0       | 5                |    |                  |       |
| ,500,000-\$3,749,999.99 |                                                |         |           | 0       |                                              |         |           | 0       | 1                |    |                  |       |
| ,750,000-\$3,999,999.99 |                                                |         |           | 0       |                                              |         |           | 0       | 1                |    |                  |       |
| ,000,000-\$4,249,999.99 |                                                |         |           | 0       |                                              |         |           | 0       |                  |    |                  |       |
| ,250,000-\$4,499,999.99 |                                                |         |           | 0       |                                              |         |           | 0       | 1                |    | 1                |       |
| ,500,000-\$4,749,999.99 |                                                |         |           | 0       |                                              |         |           | 0       | 1                |    | 1                |       |
| ,750,000-\$4,999,999.99 |                                                |         |           | 0       |                                              |         |           | 0       |                  |    |                  |       |
| ,000,000 and over       |                                                |         |           | 0       |                                              |         |           | 0       | 6                | 1  |                  |       |
| *Totals***              | 9                                              | 15      | 5         | 29      | 1                                            | 3       | 1         | 5       | 230              |    | 60               |       |
| *Average***             | 271,444                                        | 665,927 | 741,000   | 556,445 | 295,000                                      | 815,000 | 2,100,000 | 968,000 | 1,146,846        |    | 789,637          | 670.0 |
| *Median***              | 300,000                                        | 517,000 | 575,000   | 479,000 | 295,000                                      | 440,000 | 2,100,000 | 355,000 | 790,000          |    | 1,495,000        |       |