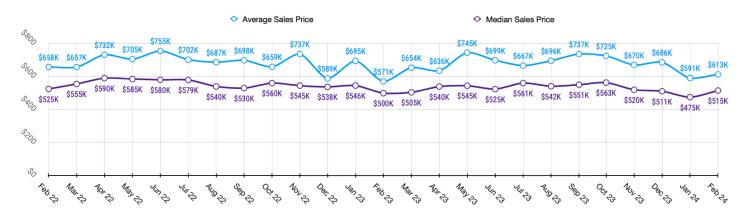

# KOOTENAI MARKET SNAPSHOT for FEBRUARY 2024







#### Sales Data • Condo Unit Sales



#### Historical Sales Data • Single Family Unit Sales



#### 4

#### **Historical Sales Data • Condo Unit Sales**





# KOOTENAI MARKET SNAPSHOT for FEBRUARY 2024





### Unit Sales by Top Five Financing Types





### **PRICE RANGE REPORT**

KOOTENAI COUNTY - FEBRUARY 2024

|                                                    | Single Family Unit Sales<br>Number of Bedrooms |         |           | Condominium Unit Sales<br>Number of Bedrooms |           |         |           | Active Listings |                  | Sales Pending |                  |         |
|----------------------------------------------------|------------------------------------------------|---------|-----------|----------------------------------------------|-----------|---------|-----------|-----------------|------------------|---------------|------------------|---------