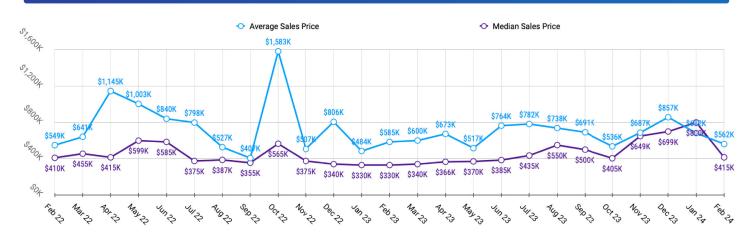

# KOOTENAI MARKET SNAPSHOT for FEBRUARY 2024







#### Sales Data • Condo Unit Sales



#### Historical Sales Data • Single Family Unit Sales



#### 4

#### **Historical Sales Data • Condo Unit Sales**





# KOOTENAI MARKET SNAPSHOT for FEBRUARY 2024





### Unit Sales by Top Five Financing Types





### **PRICE RANGE REPORT**

KOOTENAI COUNTY - FEBRUARY 2024

|                                                    | Single Family Unit Sales<br>Number of Bedrooms |         |           | Condominium Unit Sales<br>Number of Bedrooms |           |         |           | Active Listings |                  | Sales Pending |                  |         |
|----------------------------------------------------|------------------------------------------------|---------|-----------|----------------------------------------------|-----------|---------|-----------|-----------------|------------------|---------------|------------------|---------|
| Price Class                                        | 2 or