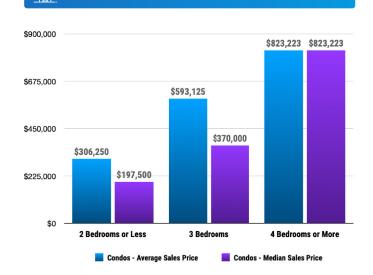

#### **Historical Sales Data • Condo Unit Sales**

### **PRICE RANGE REPORT**

KOOTENAI COUNTY - FEBRUARY 2024

|                                                    | Single Family Unit Sales<br>Number of Bedrooms |         |           | Condominium Unit Sales<br>Number of Bedrooms |           |         |           | Active Listings |                  | Sales Pending |                  |         |
|----------------------------------------------------|------------------------------------------------|---------|-----------|----------------------------------------------|-----------|---------|-----------|-----------------|------------------|---------------|------------------|---------|
| Price Class                                        | 2 or less                                      | 3       | 4 or more | Total                                        | 2 or less | 3       | 4 or more | Total           | Single<br>Family | Condos        | Single<br>Family | Condos  |
| \$0-\$99,999.99                                    | 7                                              |         |           | 7                                            |           |         |           | 0               | 2                |               | 1                |         |
| \$100,000-\$149,999.99                             | 1                                              | 2       |           | 3                                            |           |         |           | 0               | 17               |               | 6                |         |
| \$150,000-\$199,999.99                             | 1                                              | 1       |           | 2                                            | 1         |         |           | 1               | 16               |               | 5                |         |
| \$200,000-\$249,999.99                             |                                                | 2       |           | 2                                            |           |         |           | 0               | 4                |               | 3                |         |
| \$250,000-\$299,999.99                             | 1                                              | 1       |           | 2                                            |           |         |           | 0               | 4                | 2             | 5                |         |
| \$300,000-\$349,999.99                             |                                                | 3       |           | 3                                            |           | 3       |           | 3               | 5                | 5             | 7                | 1       |
| \$350,000-\$399,999.99                             | 4                                              | 13      | 3         | 20                                           |           | 1       |           | 1               | 14               | 12            | 27               | 2       |
| \$400,000-\$449,999.99                             |                                                | 20      | 7         | 27                                           | 1         |         |           | 1               | 37               | 13            | 70               | 3       |
| \$450,000-\$499,999.99                             | 1                                              | 9       | 3         | 13                                           |           | 1       |           | 1               | 49               | 2             | 61               |         |
| \$500,000-\$549,999.99                             | 1                                              | 9       | 9         | 19                                           |           |         |           | 0               | 48               | 8             | 42               | 5       |
| \$550,000-\$599,999.99                             |                                                | 9       | 9         | 18                                           |           |         |           | 0               | 45               | 1             | 34               | 3       |
| \$600,000-\$649,999.99                             |                                                | 5       | 4         | 9                                            |           | 1       |           | 1               | 41               | 1             | 21               |         |
| \$650,000-\$699,999.99                             |                                                | 3       | 3         | 6                                            |           |         |           | 0               | 24               | 6             | 37               |         |
| \$700,000-\$749,999.99                             | 1                                              | 4       | 4         | 9                                            |           |         |           | 0               | 26               | 3             | 23               | 1       |
| \$750,000-\$799,999.99                             | _                                              | 2       | 5         | 7                                            |           |         |           | 0               | 22               | 3             | 12               | 1       |
| \$800,000-\$849,999.99                             | 1                                              | 1       | 1         | 3                                            |           |         | 1         | 1               | 9                | 6             | 17               | 2       |
| \$850,000-\$899,999.99                             | _                                              | 2       | 1         | 3                                            |           | 1       | _         | 1               | 20               | 2             | 6                |         |
| \$900,000-\$949,999.99                             |                                                | 1       | 2         | 3                                            |           | _       |           | 0               | 8                |               | 4                |         |
| \$950,000-\$999,999.99                             |                                                | 2       | _         | 2                                            |           |         |           | 0               | 14               | 1             | 11               | 2       |
| \$1,000,000-\$1,099,999.99                         |                                                | _       | 2         | 2                                            |           |         |           | 0               | 11               | 3             | 7                | _       |
| \$1,100,000-\$1,199,999.99                         |                                                | 1       | 2         | 3                                            |           |         |           | 0               | 14               | 3             | 2                |         |
| \$1,200,000-\$1,299,999.99                         |                                                | -       |           | 0                                            |           |         |           | 0               | 12               | 4             | 4                |         |
| \$1,300,000-\$1,399,999.99                         |                                                |         | 1         | 1                                            |           |         |           | 0               | 12               | •             | 3                |         |
| \$1,400,000-\$1,499,999.99                         |                                                |         | 1         | 1                                            |           | 1       |           | 1               | 9                | 1             | 3                |         |
| \$1,500,000-\$1,599,999.99                         |                                                |         | 1         | 1                                            |           |         |           | 0               | 6                | _             | 1                | 2       |
| \$1,600,000-\$1,699,999.99                         |                                                |         | _         | 0                                            |           |         |           | 0               | 6                | 2             | 1                | 1       |
| \$1,700,000-\$1,799,999.99                         |                                                |         | 1         | 1                                            |           |         |           | 0               | 12               | 1             | 3                | 1       |
| \$1,800,000-\$1,899,999.99                         |                                                | 1       | _         | 1                                            |           |         |           | 0               | 6                | 2             |                  | 1       |
| \$1,900,000-\$1,999,999.99                         |                                                | _       |           | 0                                            |           |         |           | 0               | 4                | 5             |                  | _       |
| \$2,000,000-\$2,249,999.99                         |                                                |         | 3         | 3                                            |           |         |           | 0               | 8                | 2             | 2                | 5       |
| \$2,250,000-\$2,499,999.99                         |                                                |         |           | 0                                            |           |         |           | 0               | 4                | 7             | 1                | 7       |
| \$2,500,000-\$2,749,999.99                         |                                                |         |           | 0                                            |           |         |           | 0               | 7                |               | -                | 3       |
| \$2,750,000-\$2,999,999.99                         |                                                |         |           | 0                                            |           |         |           | 0               | 3                |               |                  |         |
| \$3,000,000-\$3,249,999.99                         |                                                | 1       |           | 1                                            |           |         |           | 0               | 3                |               | 1                |         |
| \$3,250,000-\$3,499,999.99                         |                                                | _       | 1         | 1                                            |           |         |           | 0               | 2                |               | 1                |         |
| \$3,500,000-\$3,749,999.99                         |                                                |         | _         | 0                                            |           |         |           | 0               | 2                |               |                  |         |
| \$3,750,000-\$3,999,999.99                         |                                                |         |           | 0                                            |           |         |           | 0               | 5                | 1             |                  | 2       |
| \$4,000,000-\$4,249,999.99                         |                                                |         |           | 0                                            |           |         |           | 0               |                  | •             |                  |         |
| \$4,250,000-\$4,499,999.99                         |                                                |         |           | 0                                            |           |         |           | 0               | 3                |               |                  |         |
| \$4,500,000-\$4,749,999.99                         |                                                |         |           | 0                                            |           |         |           | 0               | 1                |               |                  |         |
| \$4,750,000-\$4,999,999.99                         |                                                |         |           | 0                                            |           |         |           | 0               | 3                |               |                  |         |
| \$5,000,000 \$4,555,555.55<br>\$5,000,000 and over |                                                |         |           | 0                                            |           |         |           | 0               | 16               | 2             |                  |         |
| ***Totals***                                       | 18                                             | 92      | 63        | 173                                          | 2         | 8       | 1         | 11              | 554              | 98            | 421              | 42      |
| ***Average***                                      | 279,500                                        | 550,638 | 800,404   | 613,382                                      | 306,250   | 593,125 | 823,223   | 561,884         | 1,155,684        |               |                  |         |
| ***Median***                                       | 185,000                                        | 475,000 | 600,000   | 515,000                                      | 197,500   | 370,000 | 823,223   | 415,000         | 649,500          | 699,900       |                  | 975,000 |