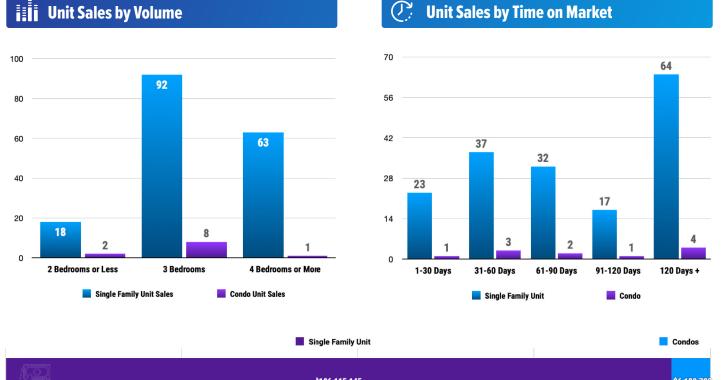

### **PRICE RANGE REPORT**

KOOTENAI COUNTY - FEBRUARY 2024

|                                                    | Single Family Unit Sales<br>Number of Bedrooms |         |           | Condominium Unit Sales<br>Number of Bedrooms |           |         |           | Active Listings |                  | Sales Pending |                  |         |
|----------------------------------------------------|------------------------------------------------|---------|-----------|----------------------------------------------|-----------|---------|-----------|-----------------|------------------|---------------|------------------|---------|
| Price Class                                        | 2 or less                                      | 3       | 4 or more | Total                                        | 2 or less | 3       | 4 or more | Total           | Single<br>Family | Condos        | Single<br>Family | Condos  |
| \$0-\$99,999.99                                    | 7                                              |         |           | 7                                            |           |         |           | 0               | 2                |               | 1                |         |
| \$100,000-\$149,999.99                             | 1                                              | 2       |           | 3                                            |           |         |           | 0               | 17               |               | 6                |         |
| \$150,000-\$199,999.99                             | 1                                              | 1       |           | 2                                            | 1         |         |           | 1               | 16               |               | 5                |         |
| \$200,000-\$249,999.99                             |                                                | 2       |           | 2                                            |           |         |           | 0               | 4                |               | 3                |         |
| \$250,000-\$299,999.99                             | 1                                              | 1       |           | 2                                            |           |         |           | 0               | 4                | 2             | 5                |         |
| \$300,000-\$349,999.99                             |                                                | 3       |           | 3                                            |           | 3       |           | 3               | 5                | 5             | 7                | 1       |
| \$350,000-\$399,999.99                             | 4                                              | 13      | 3         | 20                                           |           | 1       |           | 1               | 14               | 12            | 27               | 2       |
| \$400,000-\$449,999.99                             |                                                | 20      | 7         | 27                                           | 1         |         |           | 1               | 37               | 13            | 70               | 3       |
| \$450,000-\$499,999.99                             | 1                                              | 9       | 3         | 13                                           |           | 1       |           | 1               | 49               | 2             | 61               |         |
| \$500,000-\$549,999.99                             | 1                                              | 9       | 9         | 19                                           |           |         |           | 0               | 48               | 8             | 42               | 5       |
| \$550,000-\$599,999.99                             |                                                | 9       | 9         | 18                                           |           |         |           | 0               | 45               | 1             | 34               | 3       |
| \$600,000-\$649,999.99                             |                                                | 5       | 4         | 9                                            |           | 1       |           | 1               | 41               | 1             | 21               |         |
| \$650,000-\$699,999.99                             |                                                | 3       | 3         | 6                                            |           |         |           | 0               | 24               | 6             | 37               |         |
| \$700,000-\$749,999.99                             | 1                                              | 4       | 4         | 9                                            |           |         |           | 0               | 26               | 3             | 23               | 1       |
| \$750,000-\$799,999.99                             | _                                              | 2       | 5         | 7                                            |           |         |           | 0               | 22               | 3             | 12               | 1       |
| \$800,000-\$849,999.99                             | 1                                              | 1       | 1         | 3                                            |           |         | 1         | 1               | 9                | 6             | 17               | 2       |
| \$850,000-\$899,999.99                             | _                                              | 2       | 1         | 3                                            |           | 1       | _         | 1               | 20               | 2             | 6                |         |
| \$900,000-\$949,999.99                             |                                                | 1       | 2         | 3                                            |           | _       |           | 0               | 8                |               | 4                |         |
| \$950,000-\$999,999.99                             |                                                | 2       | _         | 2                                            |           |         |           | 0               | 14               | 1             | 11               | 2       |
| \$1,000,000-\$1,099,999.99                         |                                                | _       | 2         | 2                                            |           |         |           | 0               | 11               | 3             | 7                | _       |
| \$1,100,000-\$1,199,999.99                         |                                                | 1       | 2         | 3                                            |           |         |           | 0               | 14               | 3             | 2                |         |
| \$1,200,000-\$1,299,999.99                         |                                                | -       |           | 0                                            |           |         |           | 0               | 12               | 4             | 4                |         |
| \$1,300,000-\$1,399,999.99                         |                                                |         | 1         | 1                                            |           |         |           | 0               | 12               | •             | 3                |         |
| \$1,400,000-\$1,499,999.99                         |                                                |         | 1         | 1                                            |           | 1       |           | 1               | 9                | 1             | 3                |         |
| \$1,500,000-\$1,599,999.99                         |                                                |         | 1         | 1                                            |           |         |           | 0               | 6                | _             | 1                | 2       |
| \$1,600,000-\$1,699,999.99                         |                                                |         | _         | 0                                            |           |         |           | 0               | 6                | 2             | 1                | 1       |
| \$1,700,000-\$1,799,999.99                         |                                                |         | 1         | 1                                            |           |         |           | 0               | 12               | 1             | 3                | 1       |
| \$1,800,000-\$1,899,999.99                         |                                                | 1       | _         | 1                                            |           |         |           | 0               | 6                | 2             |                  | 1       |
| \$1,900,000-\$1,999,999.99                         |                                                | _       |           | 0                                            |           |         |           | 0               | 4                | 5             |                  | _       |
| \$2,000,000-\$2,249,999.99                         |                                                |         | 3         | 3                                            |           |         |           | 0               | 8                | 2             | 2                | 5       |
| \$2,250,000-\$2,499,999.99                         |                                                |         |           | 0                                            |           |         |           | 0               | 4                | 7             | 1                | 7       |
| \$2,500,000-\$2,749,999.99                         |                                                |         |           | 0                                            |           |         |           | 0               | 7                |               | -                | 3       |
| \$2,750,000-\$2,999,999.99                         |                                                |         |           | 0                                            |           |         |           | 0               | 3                |               |                  |         |
| \$3,000,000-\$3,249,999.99                         |                                                | 1       |           | 1                                            |           |         |           | 0               | 3                |               | 1                |         |
| \$3,250,000-\$3,499,999.99                         |                                                | _       | 1         | 1                                            |           |         |           | 0               | 2                |               | 1                |         |
| \$3,500,000-\$3,749,999.99                         |                                                |         | _         | 0                                            |           |         |           | 0               | 2                |               |                  |         |
| \$3,750,000-\$3,999,999.99                         |                                                |         |           | 0                                            |           |         |           | 0               | 5                | 1             |                  | 2       |
| \$4,000,000-\$4,249,999.99                         |                                                |         |           | 0                                            |           |         |           | 0               |                  | •             |                  |         |
| \$4,250,000-\$4,499,999.99                         |                                                |         |           | 0                                            |           |         |           | 0               | 3                |               |                  |         |
| \$4,500,000-\$4,749,999.99                         |                                                |         |           | 0                                            |           |         |           | 0               | 1                |               |                  |         |
| \$4,750,000-\$4,999,999.99                         |                                                |         |           | 0                                            |           |         |           | 0               | 3                |               |                  |         |
| \$5,000,000 \$4,555,555.55<br>\$5,000,000 and over |                                                |         |           | 0                                            |           |         |           | 0               | 16               | 2             |                  |         |
| ***Totals***                                       | 18                                             | 92      | 63        | 173                                          | 2         | 8       | 1         | 11              | 554              | 98            | 421              | 42      |
| ***Average***                                      | 279,500                                        | 550,638 | 800,404   | 613,382                                      | 306,250   | 593,125 | 823,223   | 561,884         | 1,155,684        |               |                  |         |
| ***Median***                                       | 185,000                                        | 475,000 | 600,000   | 515,000                                      | 197,500   | 370,000 | 823,223   | 415,000         | 649,500          | 699,900       |                  | 975,000 |

| Unit Sales by Time on Market |       |        |
|------------------------------|-------|--------|
|                              | -Res- | -Cond- |
| 1-30 Days                    | 23    | 1      |
| 31-60 Days                   | 37    | 3      |
| 61-90 Days                   | 32    | 2      |
| 91-120 Days                  | 17    | 1      |
| More Than 120 Days           | 64    | 4      |
| Total Sales                  | 173   | 11     |