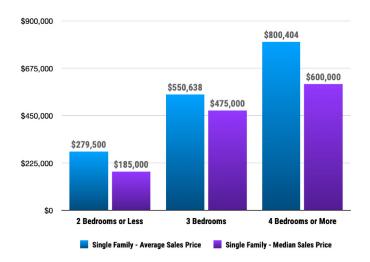

#### Historical Sales Data • Single Family Unit Sales

### **PRICE RANGE REPORT**

KOOTENAI COUNTY - FEBRUARY 2024

|                                                    | Single Family Unit Sales<br>Number of Bedrooms |         |           | Condominium Unit Sales<br>Number of Bedrooms |           |         |           | Active Listings |                  | Sales Pending |                  |         |
|----------------------------------------------------|------------------------------------------------|---------|-----------|----------------------------------------------|-----------|---------|-----------|-----------------|------------------|---------------|------------------|---------|
| Price Class                                        | 2 or less                                      | 3       | 4 or more | Total                                        | 2 or less | 3       | 4 or more | Total           | Single<br>Family | Condos        | Single<br>Family | Condos  |
| \$0-\$99,999.99                                    | 7                                              |         |           | 7                                            |           |         |           | 0               | 2                |               | 1                |         |
| \$100,000-\$149,999.99                             | 1                                              | 2       |           | 3                                            |           |         |           | 0               | 17               |               | 6                |         |
| \$150,000-\$199,999.99                             | 1                                              | 1       |           | 2                                            | 1         |         |           | 1               | 16               |               | 5                |         |
| \$200,000-\$249,999.99                             |                                                | 2       |           | 2                                            |           |         |           | 0               | 4                |               | 3                |         |
| \$250,000-\$299,999.99                             | 1                                              | 1       |           | 2                                            |           |         |           | 0               | 4                | 2             | 5                |         |
| \$300,000-\$349,999.99                             |                                                | 3       |           | 3                                            |           | 3       |           | 3               | 5                | 5             | 7                | 1       |
| \$350,000-\$399,999.99                             | 4                                              | 13      | 3         | 20                                           |           | 1       |           | 1               | 14               | 12            | 27               | 2       |
| \$400,000-\$449,999.99                             |                                                | 20      | 7         | 27                                           | 1         |         |           | 1               | 37               | 13            | 70               | 3       |
| \$450,000-\$499,999.99                             | 1                                              | 9       | 3         | 13                                           |           | 1       |           | 1               | 49               | 2             | 61               |         |
| \$500,000-\$549,999.99                             | 1                                              | 9       | 9         | 19                                           |           |         |           | 0               | 48               | 8             | 42               | 5       |
| \$550,000-\$599,999.99                             |                                                | 9       | 9         | 18                                           |           |         |           | 0               | 45               | 1             | 34               | 3       |
| \$600,000-\$649,999.99                             |                                                | 5       | 4         | 9                                            |           | 1       |           | 1               | 41               | 1             | 21               |         |
| \$650,000-\$699,999.99                             |                                                | 3       | 3         | 6                                            |           |         |           | 0               | 24               | 6             | 37               |         |
| \$700,000-\$749,999.99                             | 1                                              | 4       | 4         | 9                                            |           |         |           | 0               | 26               | 3             | 23               | 1       |
| \$750,000-\$799,999.99                             | _                                              | 2       | 5         | 7                                            |           |         |           | 0               | 22               | 3             | 12               | 1       |
| \$800,000-\$849,999.99                             | 1                                              | 1       | 1         | 3                                            |           |         | 1         | 1               | 9                | 6             | 17               | 2       |
| \$850,000-\$899,999.99                             | _                                              | 2       | 1         | 3                                            |           | 1       | _         | 1               | 20               | 2             | 6                |         |
| \$900,000-\$949,999.99                             |                                                | 1       | 2         | 3                                            |           | _       |           | 0               | 8                |               | 4                |         |
| \$950,000-\$999,999.99                             |                                                | 2       | _         | 2                                            |           |         |           | 0               | 14               | 1             | 11               | 2       |
| \$1,000,000-\$1,099,999.99                         |                                                | _       | 2         | 2                                            |           |         |           | 0               | 11               | 3             | 7                | _       |
| \$1,100,000-\$1,199,999.99                         |                                                | 1       | 2         | 3                                            |           |         |           | 0               | 14               | 3             | 2                |         |
| \$1,200,000-\$1,299,999.99                         |                                                | -       |           | 0                                            |           |         |           | 0               | 12               | 4             | 4                |         |
| \$1,300,000-\$1,399,999.99                         |                                                |         | 1         | 1                                            |           |         |           | 0               | 12               | •             | 3                |         |
| \$1,400,000-\$1,499,999.99                         |                                                |         | 1         | 1                                            |           | 1       |           | 1               | 9                | 1             | 3                |         |
| \$1,500,000-\$1,599,999.99                         |                                                |         | 1         | 1                                            |           |         |           | 0               | 6                | _             | 1                | 2       |
| \$1,600,000-\$1,699,999.99                         |                                                |         | _         | 0                                            |           |         |           | 0               | 6                | 2             | 1                | 1       |
| \$1,700,000-\$1,799,999.99                         |                                                |         | 1         | 1                                            |           |         |           | 0               | 12               | 1             | 3                | 1       |
| \$1,800,000-\$1,899,999.99                         |                                                | 1       | _         | 1                                            |           |         |           | 0               | 6                | 2             |                  | 1       |
| \$1,900,000-\$1,999,999.99                         |                                                | _       |           | 0                                            |           |         |           | 0               | 4                | 5             |                  | _       |
| \$2,000,000-\$2,249,999.99                         |                                                |         | 3         | 3                                            |           |         |           | 0               | 8                | 2             | 2                | 5       |
| \$2,250,000-\$2,499,999.99                         |                                                |         |           | 0                                            |           |         |           | 0               | 4                | 7             | 1                | 7       |
| \$2,500,000-\$2,749,999.99                         |                                                |         |           | 0                                            |           |         |           | 0               | 7                |               | -                | 3       |
| \$2,750,000-\$2,999,999.99                         |                                                |         |           | 0                                            |           |         |           | 0               | 3                |               |                  |         |
| \$3,000,000-\$3,249,999.99                         |                                                | 1       |           | 1                                            |           |         |           | 0               | 3                |               | 1                |         |
| \$3,250,000-\$3,499,999.99                         |                                                | _       | 1         | 1                                            |           |         |           | 0               | 2                |               | 1                |         |
| \$3,500,000-\$3,749,999.99                         |                                                |         | _         | 0                                            |           |         |           | 0               | 2                |               |                  |         |
| \$3,750,000-\$3,999,999.99                         |                                                |         |           | 0                                            |           |         |           | 0               | 5                | 1             |                  | 2       |
| \$4,000,000-\$4,249,999.99                         |                                                |         |           | 0                                            |           |         |           | 0               |                  | •             |                  |         |
| \$4,250,000-\$4,499,999.99                         |                                                |         |           | 0                                            |           |         |           | 0               | 3                |               |                  |         |
| \$4,500,000-\$4,749,999.99                         |                                                |         |           | 0                                            |           |         |           | 0               | 1                |               |                  |         |
| \$4,750,000-\$4,999,999.99                         |                                                |         |           | 0                                            |           |         |           | 0               | 3                |               |                  |         |
| \$5,000,000 \$4,555,555.55<br>\$5,000,000 and over |                                                |         |           | 0                                            |           |         |           | 0               | 16               | 2             |                  |         |
| ***Totals***                                       | 18                                             | 92      | 63        | 173                                          | 2         | 8       | 1         | 11              | 554              | 98            | 421              | 42      |
| ***Average***                                      | 279,500                                        | 550,638 | 800,404   | 613,382                                      | 306,250   | 593,125 | 823,223   | 561,884         | 1,155,684        |               |                  |         |
| ***Median***                                       | 185,000                                        | 475,000 | 600,000   | 515,000                                      | 197,500   | 370,000 | 823,223   | 415,000         | 649,500          | 699,900       |                  | 975,000 |