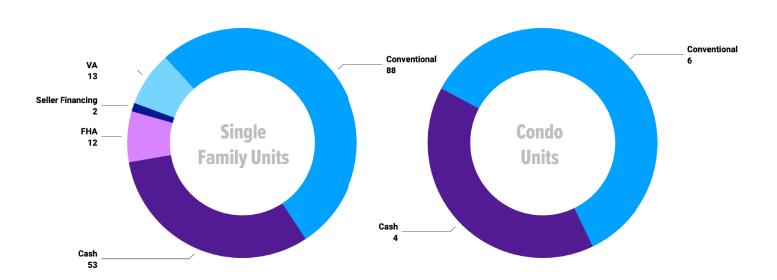

| Unit Sales by Financing Type |       |       |  |  |  |
|------------------------------|-------|-------|--|--|--|
|                              | -Res- | -Cnd- |  |  |  |
| Conventional Loan            | 88    | 6     |  |  |  |
| 1031 Exchange                | 1     | 1     |  |  |  |
| Adjustable Rate MTGE         | 0     | 0     |  |  |  |
| Auction                      | 0     | 0     |  |  |  |
| Cash                         | 53    | 4     |  |  |  |
| Farm Home                    | 0     | 0     |  |  |  |
| FHA                          | 12    | 0     |  |  |  |
| FHA 203(k)                   | 0     | 0     |  |  |  |
| HomePath                     | 0     | 0     |  |  |  |
| Idaho Housing Agency         | 0     | 0     |  |  |  |
| Lease Option                 | 0     | 0     |  |  |  |
| Nehemiah                     | 0     | 0     |  |  |  |
| RD                           | 0     | 0     |  |  |  |
| Rehab Loan                   | 0     | 0     |  |  |  |
| Select One                   | 0     | 0     |  |  |  |
| Seller Financing             | 2     | 0     |  |  |  |
| Small Business Admin         | 0     | 0     |  |  |  |
| Trade                        | 0     | 0     |  |  |  |
| Unknown                      | 4     | 0     |  |  |  |
| Vets Adm                     | 13    | 0     |  |  |  |
| Total Sales                  | 173   | 11    |  |  |  |