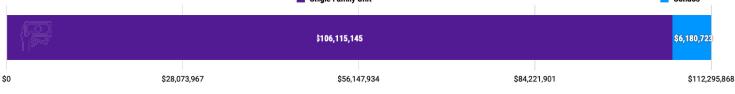

## **PRICE RANGE REPORT**

KOOTENAI COUNTY - FEBRUARY 2024

| <b>Property Type</b> | Volume      | <b>Median Sold Price</b> |  |
|----------------------|-------------|--------------------------|--|
| Residential          | 106,115,145 | 515,000                  |  |
| Condo                | 6,180,723   | 415,000                  |  |
| ΔII                  | 112 295 868 | 515,000                  |  |