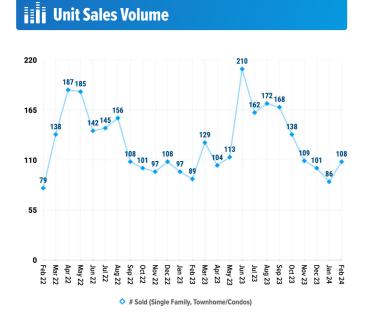

## **GPAR® MARKET SNAPSHOT** for FEBRUARY 2024



\$194



## **Historical Pricing Data**

\$232

\$183K

\$190K



\$206K 1718 \$1769162H O Median Sales Price \$120 Feb 19 Mar 19 Apr 19 Jul 20 Apr 2 0ct 21 0ct 22 Nov 22 Dec 22 Feb 23 Jan 23 Mar 2 Apr 23 May 2 Jun 2 Jul 23 Aug 2 Sep 2 0ct 23 Dec 2 Feb 2/ Jan 2/ May 1 Jun 19 Jul 19 Aug 1 May Jul 21 Sep 2 A AON Apr 2 Jul 22 Aug 2 Nov 2 Sep 2

Information obtained from the Greater Pocatello Association of Realors® monthly newsletter. Pioneer Title Company offers no guarantees, expressed or implied, with regard to this data. This market snapshot and/or the underlying data should not be used as a substitute for legal, real estate, or other professional advice. The average is the arithmetic mean of a set of numbers. The median is a numeric value that separates the higher half of a set from the lower h