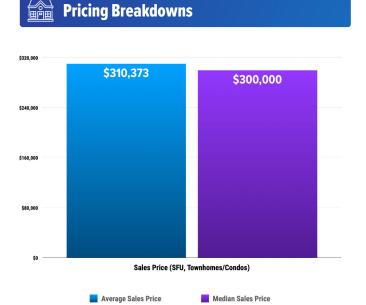

## **GPAR® MARKET SNAPSHOT** for FEBRUARY 2024



\$194



## **Historical Pricing Data**

\$232

\$183K

\$190K



\$206K 1718 \$1769162H O Median Sales Price \$120 Feb 19 Mar 19 Apr 19 Jul 20 Apr 2 0ct 21 0ct 22 Nov 22 Dec 22 Feb 23 Jan 23 Mar 2 Apr 23 May 2 Jun 2 Jul 23 Aug 2 Sep 2 0ct 23 Dec 2 Feb 2/ Jan 2/ May 1 Jun 19 Jul 19 Aug 1 May Jul 21 Sep 2 A AON Apr 2 Jul 22 Aug 2 Nov 2 Sep 2

Information obtained from the Greater Pocatello Association of Realors® monthly newsletter. Pioneer Title Company offers no guarantees, expressed or implied, with regard to this data. This market snapshot and/or the underlying data should not be used as a substitute for legal, real estate, or other professional advice. The average is the arithmetic mean of a set of numbers. The median is a numeric value that separates the higher half of a set from th