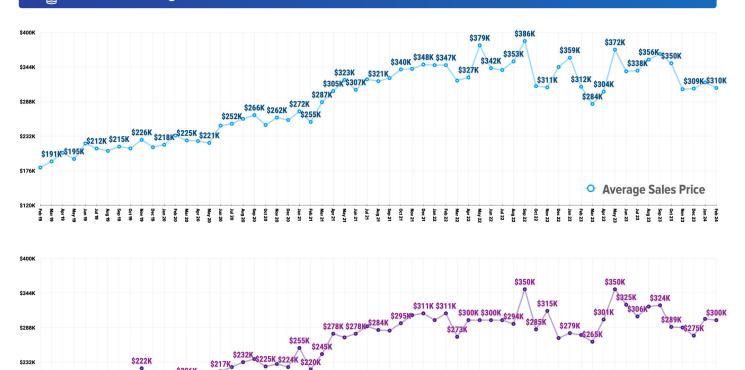

## **Historical Pricing Data**

\$232

\$183K

\$190K

\$206K 1718 \$1769162H O Median Sales Price \$120 Feb 19 Mar 19 Apr 19 Jul 20 Apr 2 0ct 21 0ct 22 Nov 22 Dec 22 Feb 23 Jan 23 Mar 2 Apr 23 May 2 Jun 2 Jul 23 Aug 2 Sep 2 0ct 23 Dec 2 Feb 2/ Jan 2/ May 1 Jun 19 Jul 19 Aug 1 May Jul 21 Sep 2 A AON Apr 2 Jul 22 Aug 2 Nov 2 Sep 2