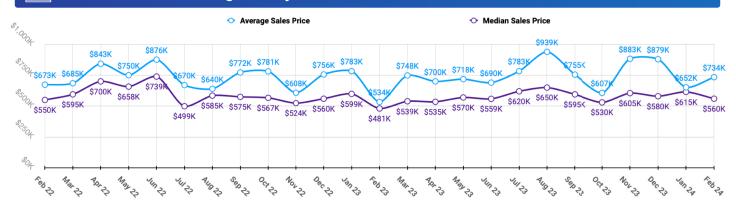

# BONNER MARKET SNAPSHOT for FEBRUARY 2024



#### Sales Data • Single Family Unit Sales





#### Sales Data • Condo Unit Sales



#### **Historical Sales Data • Single Family Unit Sales**



#### 4

#### **Historical Sales Data • Condo Unit Sales**





## BONNER MARKET SNAPSHOT for FEBRUARY 2024







### Unit Sales by Top Five Financing Types





## **PRICE RANGE REPORT**

BONNER COUNTY - FEBRUARY 2024

|                                                          | Single Family Unit Sales<br>Number of Bedrooms |                    |                    |                    | Condominium Unit Sales<br>Number of Bedrooms |                    |           |                    | Active Listings        |        | Sales Pending        |        |
|----------------------------------------------------------|------------------------------------------------|--------------------|--------------------|--------------------|----------------------------------------------|-------------------