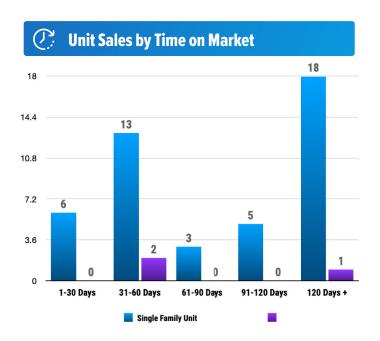

| Unit Sales by Time on Market |       |        |
|------------------------------|-------|--------|
|                              | -Res- | -Cond- |
| 1-30 Days                    | 6     |        |
| 31-60 Days                   | 13    | 2      |
| 61-90 Days                   | 3     |        |
| 91-120 Days                  | 5     |        |
| More Than 120 Days           | 18    | 1      |
| Total Sales                  | 45    | 3      |