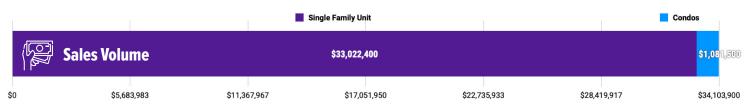

## **PRICE RANGE REPORT**

BONNER COUNTY - FEBRUARY 2024

| <b>Property Type</b> | Volume     | <b>Median Sold Price</b> |
|----------------------|------------|--------------------------|
| Residential          | 33,022,400 | 560,000                  |
| Condo                | 1,081,500  | 365,000                  |
| All                  | 34,103,900 | 549,900                  |