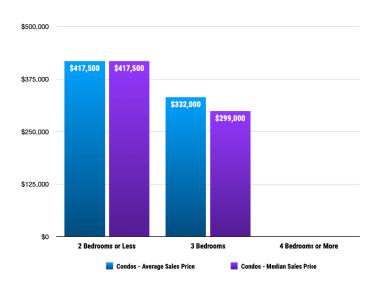

#### Sales Data • Condo Unit Sales

## **PRICE RANGE REPORT**

BONNER COUNTY - FEBRUARY 2024

|                                                          | Single Family Unit Sales<br>Number of Bedrooms |                    |                    |                    | Condominium Unit Sales<br>Number of Bedrooms |                    |           |                    | Active Listings        |        | Sales Pending        |        |
|----------------------------------------------------------|------------------------------------------------|--------------------|--------------------|--------------------|----------------------------------------------|--------------------|-----------|--------------------|------------------------|--------|----------------------|--------|
| Price Class                                              | 2 or less                                      | 3                  | 4 or more          | Total              | 2 or less                                    | 3                  | 4 or more | Total              | Single<br>Family       | Condos | Single<br>Family     | Condo  |
| 50-\$99,999.99                                           |                                                |                    |                    | 0                  |                                              |                    |           | 0                  | 1                      |        | 2                    |        |
| 100,000-\$149,999.99                                     |                                                |                    |                    | 0                  |                                              |                    |           | 0                  | 3                      |        | 2                    |        |
| 3150,000-\$199,999.99                                    | 1                                              | 1                  |                    | 2                  |                                              |                    |           | 0                  |                        |        |                      |        |
| 5200,000-\$249,999.99                                    |                                                |                    |                    | 0                  |                                              |                    |           | 0                  | 1                      |        |                      |        |
| 250,000-\$299,999.99                                     |                                                |                    |                    | 0                  |                                              | 1                  |           | 1                  | 3                      |        |                      |        |
| 300,000-\$349,999.99                                     | 2                                              |                    |                    | 2                  |                                              |                    |           | 0                  | 8                      | 4      | 4                    |        |
| 350,000-\$399,999.99                                     |                                                | 4                  | 1                  | 5                  |                                              | 1                  |           | 1                  | 12                     | 16     | 2                    |        |
| 3400,000-\$449,999.99                                    | 1                                              | 1                  | 1                  | 3                  | 1                                            |                    |           | 1                  | 12                     | 6      | 5                    |        |
| 3450,000-\$499,999.99                                    | 3                                              | 4                  | 1                  | 8                  |                                              |                    |           | 0                  | 9                      | 2      | 6                    |        |
| 500,000-\$549,999.99                                     |                                                | 1                  | _                  | 1                  |                                              |                    |           | 0                  | 8                      | 2      | 4                    |        |
| 550,000-\$599,999.99                                     | 1                                              | 3                  | 1                  | 5                  |                                              |                    |           | 0                  | 9                      | 1      | 3                    |        |
| 600,000-\$649,999.99                                     |                                                |                    | 2                  | 2                  |                                              |                    |           | 0                  | 9                      | 1      | 2                    |        |
| 650,000-\$699,999.99                                     | 1                                              | 1                  | _                  | 2                  |                                              |                    |           | 0                  | 12                     | 1      | 2                    |        |
| 700,000-\$749,999.99                                     | -                                              | -                  | 1                  | 1                  |                                              |                    |           | 0                  | 3                      | 1      | 2                    |        |
| 750,000-\$799,999.99                                     |                                                | 1                  | 1                  | 2                  |                                              |                    |           | 0                  | 10                     |        | 5                    |        |
| \$800,000-\$849,999.99                                   |                                                | 1                  | -                  | 1                  |                                              |                    |           | 0                  | 5                      |        |                      |        |
| \$850,000-\$899,999.99                                   |                                                | 1                  |                    | 1                  |                                              |                    |           | 0                  | 7                      | 2      | 1                    |        |
| 900,000-\$949,999.99                                     |                                                | 1                  | 1                  | 2                  |                                              |                    |           | 0                  | 4                      |        | -                    |        |
| 3950,000-\$999,999.99                                    |                                                | 1                  | 1                  | 2                  |                                              |                    |           | 0                  | 11                     | 2      | 1                    |        |
| 1,000,000-\$1,099,999.99                                 |                                                |                    | 1                  | 1                  |                                              |                    |           | 0                  | 3                      | _      | 1                    |        |
| \$1,100,000-\$1,199,999.99                               |                                                | 1                  | •                  | 1                  |                                              |                    |           | 0                  | 6                      | 3      | 2                    |        |
| \$1,200,000 \$1,199,999.99<br>\$1,200,000-\$1,299,999.99 |                                                | 2                  |                    | 2                  |                                              |                    |           | 0                  | 2                      | 2      | 2                    |        |
| ;1,300,000-\$1,399,999.99                                |                                                | 2                  |                    | 0                  |                                              |                    |           | 0                  | 10                     | 4      | -                    |        |
| 1,400,000-\$1,499,999.99                                 |                                                |                    |                    | 0                  |                                              |                    |           | 0                  | 5                      | 2      | 2                    |        |
| \$1,500,000 \$1,599,999.99                               |                                                |                    |                    | 0                  |                                              |                    |           | 0                  | 2                      | 1      | -                    |        |
| \$1,600,000-\$1,699,999.99                               |                                                |                    |                    | 0                  |                                              |                    |           | 0                  | 1                      | 2      | 1                    |        |
| 51,700,000-\$1,799,999.99                                |                                                |                    |                    | 0                  |                                              |                    |           | 0                  | 2                      | 2      | 1                    |        |
| \$1,800,000 \$1,799,999.99<br>\$1,800,000-\$1,899,999.99 |                                                |                    |                    | 0                  |                                              |                    |           | 0                  | 3                      |        | 1                    |        |
| 1,900,000-\$1,999,999.99                                 |                                                |                    |                    | 0                  |                                              |                    |           | 0                  | 3                      | 3      |                      |        |
| 52,000,000-\$1,333,333.33                                |                                                |                    |                    | 0                  |                                              |                    |           | 0                  | 2                      | 3      |                      |        |
| 52,250,000-\$2,499,999.99                                |                                                |                    |                    | 0                  |                                              |                    |           | 0                  | 2                      | 3      |                      |        |
| 52,500,000-\$2,749,999.99                                |                                                |                    |                    | 0                  |                                              |                    |           | 0                  | 3                      | 1      |                      |        |
| 52,750,000-\$2,999,999.99                                |                                                | 1                  |                    | 1                  |                                              |                    |           | 0                  | 3                      | 4      |                      |        |
| 3,000,000-\$2,333,333.93                                 |                                                | 1                  |                    | 0                  |                                              |                    |           | 0                  | 1                      | 4      |                      |        |
|                                                          |                                                |                    |                    | 0                  |                                              |                    |           | 0                  | 1                      |        |                      |        |
| 53,250,000-\$3,499,999.99<br>53,500,000-\$3,749,999.99   |                                                |                    |                    | 0                  |                                              |                    |           | 0                  | 1                      |        |                      |        |
|                                                          |                                                |                    | 1                  | 1                  |                                              |                    |           | 0                  | 2                      | 2      |                      |        |
| 3,750,000-\$3,999,999.99                                 |                                                |                    | 1                  | 0                  |                                              |                    |           | 0                  | 2                      | 2      |                      |        |
| 54,000,000-\$4,249,999.99<br>54,250,000-\$4,499,999.99   |                                                |                    |                    | 0                  |                                              |                    |           | 0                  | 1                      | 1      |                      |        |
| 54,250,000-\$4,499,999.99<br>54,500,000-\$4,749,999.99   |                                                |                    |                    | 0                  |                                              |                    |           | 0                  | 1                      | 1      |                      |        |
|                                                          |                                                |                    |                    | 0                  |                                              |                    |           | 0                  |                        |        |                      |        |
| 54,750,000-\$4,999,999.99                                |                                                |                    |                    | 0                  |                                              |                    |           | 0                  | _                      | 2      |                      |        |
| 55,000,000 and over<br>***Totals***                      | 0                                              | 2.4                | 12                 | -                  |                                              |                    | 0         | 3                  | 6<br>185               | 70     | 51                   |        |
|                                                          | 9                                              | 722.054            | 12                 | 45                 | 1 17 500                                     | 222.000            | 0         |                    |                        |        |                      | 000.75 |
| ***Average***  ***Median***                              | 441,056<br>435,000                             | 732,954<br>560,000 | 955,167<br>640,000 | 733,831<br>560,000 | 417,500<br>417,500                           | 332,000<br>299,000 | 0         | 360,500<br>365,000 | 1,186,739 :<br>765,000 |        | 597,901<br>799,900 2 | 880,75 |