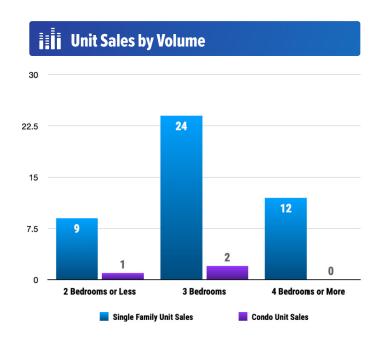

#### Sales Data • Single Family Unit Sales

#### Sales Data • Condo Unit Sales

## **PRICE RANGE REPORT**

BONNER COUNTY - FEBRUARY 2024

|                                                          | Single Family Unit Sales<br>Number of Bedrooms |                    |                    |                    | Condominium Unit Sales<br>Number of Bedrooms |                    |           |                    | Active Listings        |        | Sales Pending        |        |
|----------------------------------------------------------|------------------------------------------------|--------------------|--------------------|--------------------|----------------------------------------------|--------------------|-----------|--------------------|------------------------|--------|----------------------|--------|
| Price Class                                              | 2 or less                                      | 3                  | 4 or more          | Total              | 2 or less                                    | 3                  | 4 or more | Total              | Single<br>Family       | Condos | Single<br>Family     | Condo  |
| 50-\$99,999.99                                           |                                                |                    |                    | 0                  |                                              |                    |           | 0                  | 1                      |        | 2                    |        |
| 100,000-\$149,999.99                                     |                                                |                    |                    | 0                  |                                              |                    |           | 0                  | 3                      |        | 2                    |        |
| 3150,000-\$199,999.99                                    | 1                                              | 1                  |                    | 2                  |                                              |                    |           | 0                  |                        |        |                      |        |
| 5200,000-\$249,999.99                                    |                                                |                    |                    | 0                  |                                              |                    |           | 0                  | 1                      |        |                      |        |
| 250,000-\$299,999.99                                     |                                                |                    |                    | 0                  |                                              | 1                  |           | 1                  | 3                      |        |                      |        |
| 300,000-\$349,999.99                                     | 2                                              |                    |                    | 2                  |                                              |                    |           | 0                  | 8                      | 4      | 4                    |        |
| 350,000-\$399,999.99                                     |                                                | 4                  | 1                  | 5                  |                                              | 1                  |           | 1                  | 12                     | 16     | 2                    |        |
| 3400,000-\$449,999.99                                    | 1                                              | 1                  | 1                  | 3                  | 1                                            |                    |           | 1                  | 12                     | 6      | 5                    |        |
| 3450,000-\$499,999.99                                    | 3                                              | 4                  | 1                  | 8                  |                                              |                    |           | 0                  | 9                      | 2      | 6                    |        |
| 500,000-\$549,999.99                                     |                                                | 1                  | _                  | 1                  |                                              |                    |           | 0                  | 8                      | 2      | 4                    |        |
| 550,000-\$599,999.99                                     | 1                                              | 3                  | 1                  | 5                  |                                              |                    |           | 0                  | 9                      | 1      | 3                    |        |
| 600,000-\$649,999.99                                     |                                                |                    | 2                  | 2                  |                                              |                    |           | 0                  | 9                      | 1      | 2                    |        |
| 650,000-\$699,999.99                                     | 1                                              | 1                  | _                  | 2                  |                                              |                    |           | 0                  | 12                     | 1      | 2                    |        |
| 700,000-\$749,999.99                                     | -                                              | -                  | 1                  | 1                  |                                              |                    |           | 0                  | 3                      | 1      | 2                    |        |
| 750,000-\$799,999.99                                     |                                                | 1                  | 1                  | 2                  |                                              |                    |           | 0                  | 10                     |        | 5                    |        |
| \$800,000-\$849,999.99                                   |                                                | 1                  | -                  | 1                  |                                              |                    |           | 0                  | 5                      |        |                      |        |
| \$850,000-\$899,999.99                                   |                                                | 1                  |                    | 1                  |                                              |                    |           | 0                  | 7                      | 2      | 1                    |        |
| 900,000-\$949,999.99                                     |                                                | 1                  | 1                  | 2                  |                                              |                    |           | 0                  | 4                      |        | -                    |        |
| 3950,000-\$999,999.99                                    |                                                | 1                  | 1                  | 2                  |                                              |                    |           | 0                  | 11                     | 2      | 1                    |        |
| 1,000,000-\$1,099,999.99                                 |                                                |                    | 1                  | 1                  |                                              |                    |           | 0                  | 3                      | _      | 1                    |        |
| \$1,100,000-\$1,199,999.99                               |                                                | 1                  | •                  | 1                  |                                              |                    |           | 0                  | 6                      | 3      | 2                    |        |
| \$1,200,000 \$1,199,999.99<br>\$1,200,000-\$1,299,999.99 |                                                | 2                  |                    | 2                  |                                              |                    |           | 0                  | 2                      | 2      | 2                    |        |
| ;1,300,000-\$1,399,999.99                                |                                                | 2                  |                    | 0                  |                                              |                    |           | 0                  | 10                     | 4      | -                    |        |
| 1,400,000-\$1,499,999.99                                 |                                                |                    |                    | 0                  |                                              |                    |           | 0                  | 5                      | 2      | 2                    |        |
| \$1,500,000 \$1,599,999.99                               |                                                |                    |                    | 0                  |                                              |                    |           | 0                  | 2                      | 1      | -                    |        |
| \$1,600,000-\$1,699,999.99                               |                                                |                    |                    | 0                  |                                              |                    |           | 0                  | 1                      | 2      | 1                    |        |
| 51,700,000-\$1,799,999.99                                |                                                |                    |                    | 0                  |                                              |                    |           | 0                  | 2                      | 2      | 1                    |        |
| \$1,800,000 \$1,799,999.99<br>\$1,800,000-\$1,899,999.99 |                                                |                    |                    | 0                  |                                              |                    |           | 0                  | 3                      |        | 1                    |        |
| 1,900,000-\$1,999,999.99                                 |                                                |                    |                    | 0                  |                                              |                    |           | 0                  | 3                      | 3      |                      |        |
| 52,000,000-\$1,333,333.33                                |                                                |                    |                    | 0                  |                                              |                    |           | 0                  | 2                      | 3      |                      |        |
| 52,250,000-\$2,499,999.99                                |                                                |                    |                    | 0                  |                                              |                    |           | 0                  | 2                      | 3      |                      |        |
| 52,500,000-\$2,749,999.99                                |                                                |                    |                    | 0                  |                                              |                    |           | 0                  | 3                      | 1      |                      |        |
| 52,750,000-\$2,999,999.99                                |                                                | 1                  |                    | 1                  |                                              |                    |           | 0                  | 3                      | 4      |                      |        |
| 3,000,000-\$2,333,333.93                                 |                                                | 1                  |                    | 0                  |                                              |                    |           | 0                  | 1                      | 4      |                      |        |
|                                                          |                                                |                    |                    | 0                  |                                              |                    |           | 0                  | 1                      |        |                      |        |
| 53,250,000-\$3,499,999.99<br>53,500,000-\$3,749,999.99   |                                                |                    |                    | 0                  |                                              |                    |           | 0                  | 1                      |        |                      |        |
|                                                          |                                                |                    | 1                  | 1                  |                                              |                    |           | 0                  | 2                      | 2      |                      |        |
| 3,750,000-\$3,999,999.99                                 |                                                |                    | 1                  | 0                  |                                              |                    |           | 0                  | 2                      | 2      |                      |        |
| 54,000,000-\$4,249,999.99<br>54,250,000-\$4,499,999.99   |                                                |                    |                    | 0                  |                                              |                    |           | 0                  | 1                      | 1      |                      |        |
| 54,250,000-\$4,499,999.99<br>54,500,000-\$4,749,999.99   |                                                |                    |                    | 0                  |                                              |                    |           | 0                  | 1                      | 1      |                      |        |
|                                                          |                                                |                    |                    | 0                  |                                              |                    |           | 0                  |                        |        |                      |        |
| 54,750,000-\$4,999,999.99                                |                                                |                    |                    | 0                  |                                              |                    |           | 0                  | _                      | 2      |                      |        |
| 55,000,000 and over<br>***Totals***                      | 0                                              | 2.4                | 12                 | -                  |                                              |                    | 0         | 3                  | 6<br>185               | 70     | 51                   |        |
|                                                          | 9                                              | 722.054            | 12                 | 45                 | 1 17 500                                     | 222.000            | 0         |                    |                        |        |                      | 000.75 |
| ***Average***  ***Median***                              | 441,056<br>435,000                             | 732,954<br>560,000 | 955,167<br>640,000 | 733,831<br>560,000 | 417,500<br>417,500                           | 332,000<br>299,000 | 0         | 360,500<br>365,000 | 1,186,739 :<br>765,000 |        | 597,901<br>799,900 2 | 880,75 |