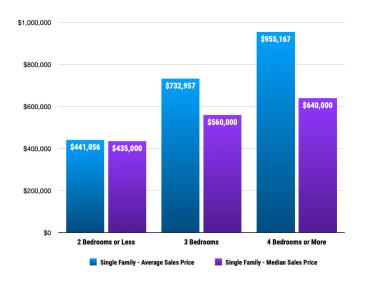

#### Sales Data • Single Family Unit Sales

## **PRICE RANGE REPORT**

BONNER COUNTY - FEBRUARY 2024

|                                                          | Single Family Unit Sales<br>Number of Bedrooms |                    |                    |                    | Condominium Unit Sales<br>Number of Bedrooms |                    |           |                    | Active Listings        |        | Sales Pending        |        |
|----------------------------------------------------------|------------------------------------------------|--------------------|--------------------|--------------------|----------------------------------------------|--------------------|-----------|--------------------|------------------------|--------|----------------------|--------|
| Price Class                                              | 2 or less                                      | 3                  | 4 or more          | Total              | 2 or less                                    | 3                  | 4 or more | Total              | Single<br>Family       | Condos | Single<br>Family     | Condo  |
| 50-\$99,999.99                                           |                                                |                    |                    | 0                  |                                              |                    |           | 0                  | 1                      |        | 2                    |        |
| 100,000-\$149,999.99                                     |                                                |                    |                    | 0                  |                                              |                    |           | 0                  | 3                      |        | 2                    |        |
| 3150,000-\$199,999.99                                    | 1                                              | 1                  |                    | 2                  |                                              |                    |           | 0                  |                        |        |                      |        |
| 5200,000-\$249,999.99                                    |                                                |                    |                    | 0                  |                                              |                    |           | 0                  | 1                      |        |                      |        |
| 250,000-\$299,999.99                                     |                                                |                    |                    | 0                  |                                              | 1                  |           | 1                  | 3                      |        |                      |        |
| 300,000-\$349,999.99                                     | 2                                              |                    |                    | 2                  |                                              |                    |           | 0                  | 8                      | 4      | 4                    |        |
| 350,000-\$399,999.99                                     |                                                | 4                  | 1                  | 5                  |                                              | 1                  |           | 1                  | 12                     | 16     | 2                    |        |
| 3400,000-\$449,999.99                                    | 1                                              | 1                  | 1                  | 3                  | 1                                            |                    |           | 1                  | 12                     | 6      | 5                    |        |
| 3450,000-\$499,999.99                                    | 3                                              | 4                  | 1                  | 8                  |                                              |                    |           | 0                  | 9                      | 2      | 6                    |        |
| 500,000-\$549,999.99                                     |                                                | 1                  | _                  | 1                  |                                              |                    |           | 0                  | 8                      | 2      | 4                    |        |
| 550,000-\$599,999.99                                     | 1                                              | 3                  | 1                  | 5                  |                                              |                    |           | 0                  | 9                      | 1      | 3                    |        |
| 600,000-\$649,999.99                                     |                                                |                    | 2                  | 2                  |                                              |                    |           | 0                  | 9                      | 1      | 2                    |        |
| 650,000-\$699,999.99                                     | 1                                              | 1                  | _                  | 2                  |                                              |                    |           | 0                  | 12                     | 1      | 2                    |        |
| 700,000-\$749,999.99                                     | -                                              | -                  | 1                  | 1                  |                                              |                    |           | 0                  | 3                      | 1      | 2                    |        |
| 750,000-\$799,999.99                                     |                                                | 1                  | 1                  | 2                  |                                              |                    |           | 0                  | 10                     |        | 5                    |        |
| \$800,000-\$849,999.99                                   |                                                | 1                  | -                  | 1                  |                                              |                    |           | 0                  | 5                      |        |                      |        |
| \$850,000-\$899,999.99                                   |                                                | 1                  |                    | 1                  |                                              |                    |           | 0                  | 7                      | 2      | 1                    |        |
| 900,000-\$949,999.99                                     |                                                | 1                  | 1                  | 2                  |                                              |                    |           | 0                  | 4                      |        | -                    |        |
| 3950,000-\$999,999.99                                    |                                                | 1                  | 1                  | 2                  |                                              |                    |           | 0                  | 11                     | 2      | 1                    |        |
| 1,000,000-\$1,099,999.99                                 |                                                |                    | 1                  | 1                  |                                              |                    |           | 0                  | 3                      | _      | 1                    |        |
| \$1,100,000-\$1,199,999.99                               |                                                | 1                  | •                  | 1                  |                                              |                    |           | 0                  | 6                      | 3      | 2                    |        |
| \$1,200,000 \$1,199,999.99<br>\$1,200,000-\$1,299,999.99 |                                                | 2                  |                    | 2                  |                                              |                    |           | 0                  | 2                      | 2      | 2                    |        |
| ;1,300,000-\$1,399,999.99                                |                                                | 2                  |                    | 0                  |                                              |                    |           | 0                  | 10                     | 4      | -                    |        |
| 1,400,000-\$1,499,999.99                                 |                                                |                    |                    | 0                  |                                              |                    |           | 0                  | 5                      | 2      | 2                    |        |
| \$1,500,000 \$1,599,999.99                               |                                                |                    |                    | 0                  |                                              |                    |           | 0                  | 2                      | 1      | -                    |        |
| \$1,600,000-\$1,699,999.99                               |                                                |                    |                    | 0                  |                                              |                    |           | 0                  | 1                      | 2      | 1                    |        |
| 51,700,000-\$1,799,999.99                                |                                                |                    |                    | 0                  |                                              |                    |           | 0                  | 2                      | 2      | 1                    |        |
| \$1,800,000 \$1,799,999.99<br>\$1,800,000-\$1,899,999.99 |                                                |                    |                    | 0                  |                                              |                    |           | 0                  | 3                      |        | 1                    |        |
| 1,900,000-\$1,999,999.99                                 |                                                |                    |                    | 0                  |                                              |                    |           | 0                  | 3                      | 3      |                      |        |
| 52,000,000-\$1,333,333.33                                |                                                |                    |                    | 0                  |                                              |                    |           | 0                  | 2                      | 3      |                      |        |
| 52,250,000-\$2,499,999.99                                |                                                |                    |                    | 0                  |                                              |                    |           | 0                  | 2                      | 3      |                      |        |
| 52,500,000-\$2,749,999.99                                |                                                |                    |                    | 0                  |                                              |                    |           | 0                  | 3                      | 1      |                      |        |
| 52,750,000-\$2,999,999.99                                |                                                | 1                  |                    | 1                  |                                              |                    |           | 0                  | 3                      | 4      |                      |        |
| 3,000,000-\$2,333,333.93                                 |                                                | 1                  |                    | 0                  |                                              |                    |           | 0                  | 1                      | 4      |                      |        |
|                                                          |                                                |                    |                    | 0                  |                                              |                    |           | 0                  | 1                      |        |                      |        |
| 53,250,000-\$3,499,999.99<br>53,500,000-\$3,749,999.99   |                                                |                    |                    | 0                  |                                              |                    |           | 0                  | 1                      |        |                      |        |
|                                                          |                                                |                    | 1                  | 1                  |                                              |                    |           | 0                  | 2                      | 2      |                      |        |
| 3,750,000-\$3,999,999.99                                 |                                                |                    | 1                  | 0                  |                                              |                    |           | 0                  | 2                      | 2      |                      |        |
| 54,000,000-\$4,249,999.99<br>54,250,000-\$4,499,999.99   |                                                |                    |                    | 0                  |                                              |                    |           | 0                  | 1                      | 1      |                      |        |
| 54,250,000-\$4,499,999.99<br>54,500,000-\$4,749,999.99   |                                                |                    |                    | 0                  |                                              |                    |           | 0                  | 1                      | 1      |                      |        |
|                                                          |                                                |                    |                    | 0                  |                                              |                    |           | 0                  |                        |        |                      |        |
| 54,750,000-\$4,999,999.99                                |                                                |                    |                    | 0                  |                                              |                    |           | 0                  | _                      | 2      |                      |        |
| 55,000,000 and over<br>***Totals***                      | 0                                              | 2.4                | 12                 | -                  |                                              |                    | 0         | 3                  | 6<br>185               | 70     | 51                   |        |
|                                                          | 9                                              | 722.054            | 12                 | 45                 | 1 17 500                                     | 222.000            | 0         |                    |                        |        |                      | 000.75 |
| ***Average***  ***Median***                              | 441,056<br>435,000                             | 732,954<br>560,000 | 955,167<br>640,000 | 733,831<br>560,000 | 417,500<br>417,500                           | 332,000<br>299,000 | 0         | 360,500<br>365,000 | 1,186,739 :<br>765,000 |        | 597,901<br>799,900 2 | 880,75 |