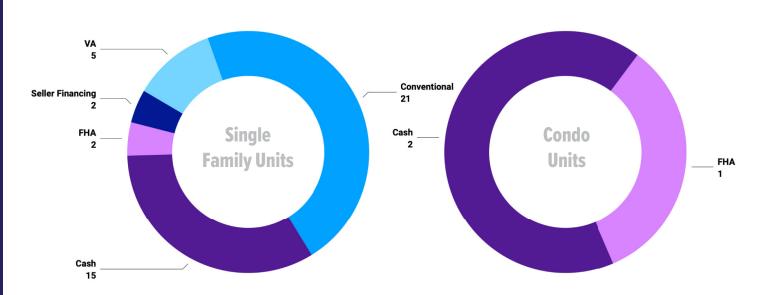

### Unit Sales by Top Five Financing Types

| Unit Sales by Financing |       |       |
|-------------------------|-------|-------|
|                         | -Res- | -Cnd- |
| Conventional Loan       | 21    | 0     |
| 1031 Exchange           | 0     | 0     |
| Adjustable Rate MTGE    | 0     | 0     |
| Auction                 | 0     | 0     |
| Cash                    | 15    | 2     |
| Farm Home               | 0     | 0     |
| FHA                     | 2     | 1     |
| FHA 203(k)              | 0     | 0     |
| HomePath                | 0     | 0     |
| Idaho Housing Agency    | 0     | 0     |
| Lease Option            | 0     | 0     |
| Nehemiah                | 0     | 0     |
| RD                      | 0     | 0     |
| Rehab Loan              | 0     | 0     |
| Select One              | 0     | 0     |
| Seller Financing        | 2     | 0     |
| Small Business Admin    | 0     | 0     |
| Trade                   | 0     | 0     |
| Unknown                 | 0     | 0     |
| Vets Adm                | 5     | 0     |
| Total Sales             | 45    | 3     |