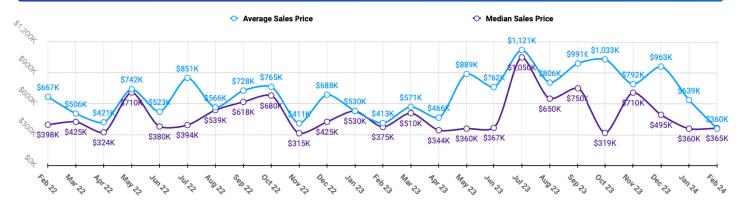

# BONNER MARKET SNAPSHOT for FEBRUARY 2024



#### Sales Data • Single Family Unit Sales





#### Sales Data • Condo Unit Sales



#### **Historical Sales Data • Single Family Unit Sales**



#### 4

#### **Historical Sales Data • Condo Unit Sales**





## BONNER MARKET SNAPSHOT for FEBRUARY 2024







### Unit Sales by Top Five Financing Types





## **PRICE RANGE REPORT**

BONNER COUNTY - FEBRUARY 2024

|                                                          | Single Family Unit Sales<br>Number of Bedrooms |                    |                    |                    | Condominium Unit Sales<br>Number of Bedrooms |                    |           |                    | Active Listings        |        | Sales Pending        |        |
|----------------------------------------------------------|------------------------------------------------|--------------------|--------------------|--------------------|----------------------------------------------|--------------------|-----------|--------------------|------------------------|-