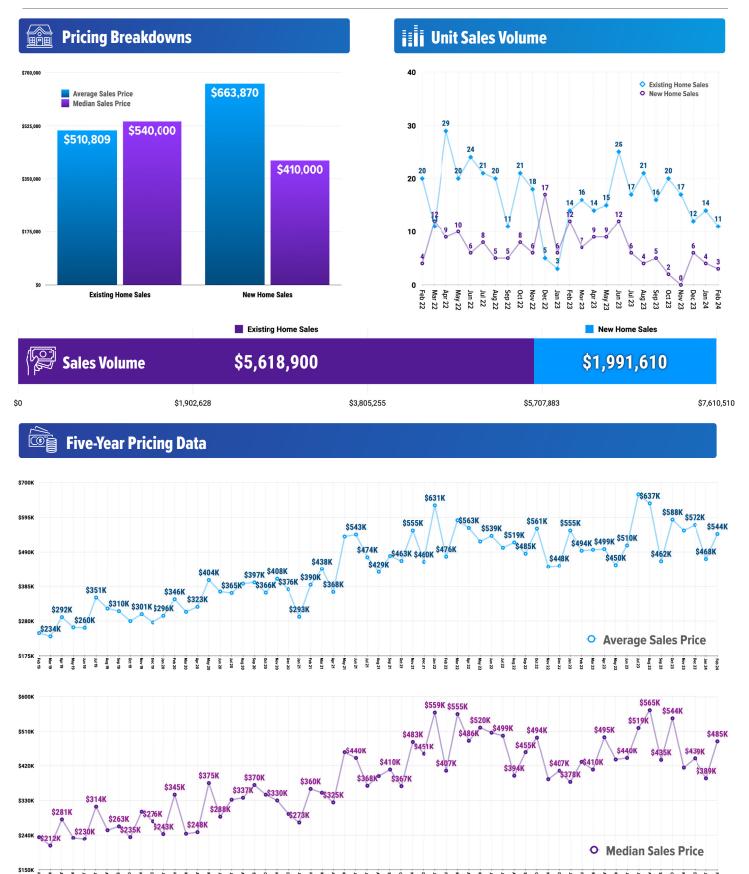

## **GEM COUNTY MARKET SNAPSHOT** for FEBRUARY 2024

Information obtained from the Intermountain Multiple Listing Service (intermountainmls.com). Pioneer Title Company offers no guarantees, expressed or implied, with regard to this data. This market snapshot and/or the underlying data should not be used as a substitute for legal, real estate, or other professional advice.