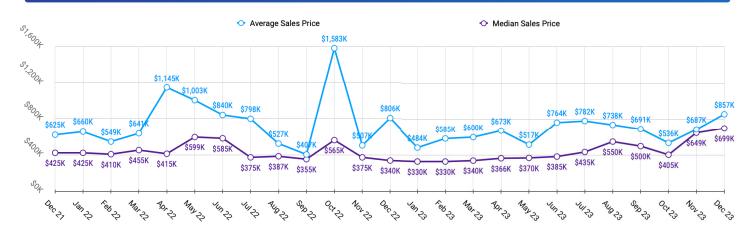

### **KOOTENAI MARKET SNAPSHOT** for JANUARY 2024







#### Sales Data • Condo Unit Sales



#### Historical Sales Data • Single Family Unit Sales



#### **Historical Sales Data • Condo Unit Sales**





# KOOTENAI MARKET SNAPSHOT for JANUARY 2024



## Unit Sales by Top Five Financing Types





# **PRICE RANGE REPORT**

KOOTENAI COUNTY - JANUARY 2024

|                                                          | Single Family Unit Sales<br>Number of Bedrooms |         |           |         | Condominium Unit Sales<br>Number of Bedrooms |         |           |         | Active Listings  |         | Sales Pending    |         |
|----------------------------------------------------------|------------------------------------------------|---------|-----------|---------|----------------------------------------------|---------|-----------|---------|------------------|---------|------------------|---------|
| Price Class                                              | 2 or less