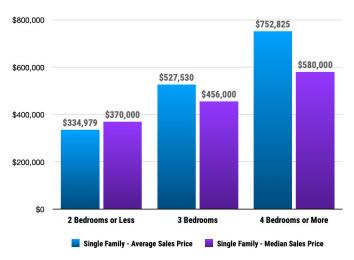

#### Historical Sales Data • Single Family Unit Sales

# **PRICE RANGE REPORT**

KOOTENAI COUNTY - JANUARY 2024

|                                                          | Single Family Unit Sales<br>Number of Bedrooms |         |           |         | Condominium Unit Sales<br>Number of Bedrooms |         |           |         | Active Listings  |         | Sales Pending    |         |
|----------------------------------------------------------|------------------------------------------------|---------|-----------|---------|----------------------------------------------|---------|-----------|---------|------------------|---------|------------------|---------|
| Price Class                                              | 2 or less                                      | 3       | 4 or more | Total   | 2 or less                                    | 3       | 4 or more | Total   | Single<br>Family | Condos  | Single<br>Family | Condos  |
| \$0-\$99,999.99                                          | 2                                              | 2       |           | 4       |                                              |         |           | 0       | 6                |         | 4                |         |
| \$100,000-\$149,999.99                                   | 1                                              | 2       |           | 3       |                                              |         |           | 0       | 17               |         | 4                |         |
| \$150,000-\$199,999.99                                   |                                                | 1       |           | 1       |                                              |         |           | 0       | 16               |         | 3                |         |
| \$200,000-\$249,999.99                                   | 1                                              | 2       |           | 3       |                                              |         |           | 0       | 10               |         | 1                | 1       |
| \$250,000-\$299,999.99                                   |                                                |         |           | 0       | 1                                            | 1       |           | 2       | 7                | 2       | 3                |         |
| \$300,000-\$349,999.99                                   | 1                                              | 6       | 1         | 8       | _                                            | _       |           | 0       | 6                | 3       | 3                | 2       |
| \$350,000-\$399,999.99                                   | 4                                              | 7       | 1         | 12      |                                              | 2       |           | 2       | 18               | 8       | 36               | 4       |
| \$400,000-\$449,999.99                                   | 3                                              | 14      | 7         | 24      |                                              |         |           | 0       | 36               | 10      | 60               | 2       |
| \$450,000-\$499,999.99                                   |                                                | 11      | 6         | 17      |                                              |         |           | 0       | 58               | 2       | 43               | 1       |
| \$500,000-\$549,999.99                                   | 1                                              | 8       | 8         | 17      |                                              | 1       |           | 1       | 50               | 7       | 38               | 2       |
| \$550,000-\$599,999.99                                   | -                                              | 3       | 4         | 7       |                                              | _       |           | 0       | 46               | 2       | 29               | 2       |
| \$600,000-\$649,999.99                                   | 1                                              | 1       | 3         | 5       |                                              |         |           | 0       | 37               | 1       | 16               | 1       |
| \$650,000-\$699,999.99                                   |                                                | 4       | 3         | 7       |                                              |         |           | 0       | 35               | 4       | 23               | -       |
| \$700,000-\$749,999.99                                   |                                                | 2       | 1         | 3       |                                              |         |           | 0       | 24               | 3       | 20               |         |
| \$750,000-\$799,999.99                                   |                                                | 2       | 2         | 4       |                                              |         |           | 0       | 16               | 4       | 13               |         |
| \$800,000-\$849,999.99                                   |                                                | 1       | 2         | 3       | 1                                            |         | 1         | 2       | 11               | 4       | 11               | 1       |
| \$850,000-\$899,999.99                                   |                                                | -       | 2         | 0       | -                                            |         | -         | 0       | 25               | 2       | 9                | 1       |
| \$900,000-\$949,999.99                                   |                                                |         | 1         | 1       |                                              |         | 2         | 2       | 7                | 1       | 3                | _       |
| \$950,000-\$999,999.99                                   |                                                | 2       | 1         | 2       |                                              |         | 2         | 0       | 14               | 2       | 7                | 1       |
| \$1,000,000-\$1,099,999.99                               |                                                | 2       | 3         | 5       |                                              |         | 1         | 1       | 9                | 1       | 7                |         |
| \$1,100,000-\$1,199,999.99                               |                                                | 2       | 2         | 2       |                                              |         | 1         | 0       | 10               | 4       | 2                |         |
|                                                          |                                                |         | 1         | 1       |                                              | 1       |           | 1       | 8                | 3       | 4                |         |
| \$1,200,000-\$1,299,999.99<br>\$1,300,000-\$1,399,999.99 |                                                |         | 2         | 2       |                                              | 1       |           | 0       | 11               | 1       | 5                |         |
| \$1,400,000-\$1,499,999.99                               |                                                | 2       | 2         | 2       |                                              |         |           | 0       | 6                | 1       | 3                |         |
|                                                          |                                                | 2       |           | 0       |                                              |         |           |         |                  | 2       | 2                | ,       |
| \$1,500,000-\$1,599,999.99<br>\$1,600,000-\$1,699,999.99 |                                                |         |           | 0       |                                              |         |           | 0       | 4<br>5           | 1       | 1                | 2       |
|                                                          |                                                | 1       | 2         | 3       |                                              |         |           |         |                  | _       | 2                |         |
| \$1,700,000-\$1,799,999.99                               |                                                | 1       |           |         |                                              |         |           | 0       | 10               | 1       |                  | 1       |
| \$1,800,000-\$1,899,999.99                               |                                                |         | 1         | 1       |                                              |         |           | 0       | 5                | 1       | 2                | 1       |
| \$1,900,000-\$1,999,999.99                               |                                                |         | 1         | 1       |                                              |         |           | 0       | 5                | 5       |                  | _       |
| \$2,000,000-\$2,249,999.99                               |                                                |         |           | 0       |                                              |         |           | 0       | 9                | 2       | 1                | 5       |
| \$2,250,000-\$2,499,999.99                               |                                                |         |           | 0       |                                              |         |           | 0       | 2                | 7       | 1                | 7       |
| \$2,500,000-\$2,749,999.99                               |                                                |         |           | 0       |                                              |         |           | 0       | 6                |         |                  | 3       |
| \$2,750,000-\$2,999,999.99                               |                                                |         |           | 0       |                                              |         |           | 0       | 3                |         |                  |         |
| \$3,000,000-\$3,249,999.99                               |                                                |         |           | 0       |                                              |         |           | 0       | 3                |         | 1                |         |
| \$3,250,000-\$3,499,999.99                               |                                                |         |           | 0       |                                              |         |           | 0       | 2                |         | 2                |         |
| \$3,500,000-\$3,749,999.99                               |                                                |         |           | 0       |                                              |         |           | 0       | 2                |         |                  |         |
| \$3,750,000-\$3,999,999.99                               |                                                |         |           | 0       |                                              |         |           | 0       | 4                | 1       |                  | 2       |
| \$4,000,000-\$4,249,999.99                               |                                                |         |           | 0       |                                              |         |           | 0       | 1                |         |                  |         |
| \$4,250,000-\$4,499,999.99                               |                                                |         |           | 0       |                                              |         |           | 0       | 3                |         |                  |         |
| \$4,500,000-\$4,749,999.99                               |                                                |         |           | 0       |                                              |         |           | 0       |                  |         |                  |         |
| \$4,750,000-\$4,999,999.99                               |                                                |         |           | 0       |                                              |         |           | 0       | 2                | 1       |                  |         |
| \$5,000,000 and over                                     |                                                |         |           | 0       |                                              |         |           | 0       | 13               |         |                  |         |
| ***Totals***                                             | 14                                             | 73      | 51        | 138     | 2                                            | 5       | 4         | 11      | 562              | 86      | 359              | 39      |
| ***Average***                                            | 334,979                                        | 527,530 | 752,825   | 591,257 | 537,500                                      | 560,600 | 904,872   | 681,590 | 1,043,977        |         | -                |         |
| ***Median***                                             | 370,000                                        | 456,000 | 580,000   | 475,000 | 275,000                                      | 350,000 | 906,222   | 800,000 | 625,000          | 750,000 | 599,000          | 975,000 |