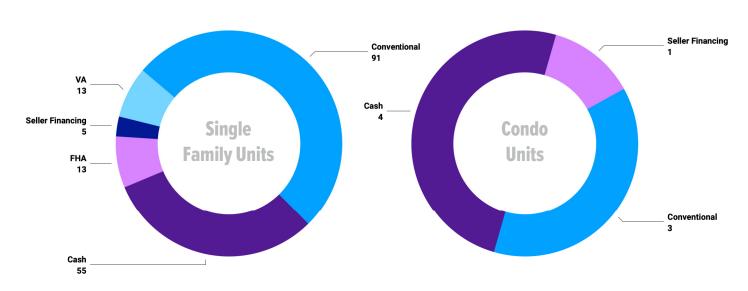

## Unit Sales by Top Five Financing Types

| Unit Sales by Financing Type |       |       |  |  |  |
|------------------------------|-------|-------|--|--|--|
|                              | -Res- | -Cnd- |  |  |  |
| Conventional Loan            | 63    | 6     |  |  |  |
| 1031 Exchange                | 1     | 1     |  |  |  |
| Adjustable Rate MTGE         | 0     | 0     |  |  |  |
| Auction                      | 0     | 0     |  |  |  |
| Cash                         | 53    | 2     |  |  |  |
| Farm Home                    | 0     | 0     |  |  |  |
| FHA                          | 8     | 1     |  |  |  |
| FHA 203(k)                   | 0     | 0     |  |  |  |
| HomePath                     | 0     | 0     |  |  |  |
| Idaho Housing Agency         | 0     | 0     |  |  |  |
| Lease Option                 | 0     | 0     |  |  |  |
| Nehemiah                     | 0     | 0     |  |  |  |
| RD                           | 1     | 0     |  |  |  |
| Rehab Loan                   | 0     | 0     |  |  |  |
| Select One                   | 0     | 0     |  |  |  |
| Seller Financing             | 2     | 1     |  |  |  |
| Small Business Admin         | 0     | 0     |  |  |  |
| Trade                        | 0     | 0     |  |  |  |
| Unknown                      | 2     | 0     |  |  |  |
| Vets Adm                     | 8     | 0     |  |  |  |
| Total Sales                  | 138   | 11    |  |  |  |