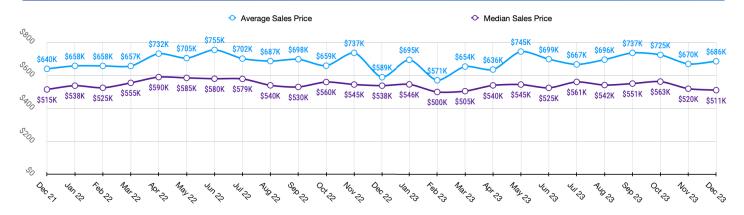

### **KOOTENAI MARKET SNAPSHOT** for JANUARY 2024







#### Sales Data • Condo Unit Sales



#### Historical Sales Data • Single Family Unit Sales



#### **Historical Sales Data • Condo Unit Sales**





# KOOTENAI MARKET SNAPSHOT for JANUARY 2024



## Unit Sales by Top Five Financing Types





# **PRICE RANGE REPORT**

KOOTENAI COUNTY - JANUARY 2024

|                                                          | Single Family Unit Sales<br>Number of Bedrooms |         |           |         | Condominium Unit Sales<br>Number of Bedrooms |         |           |         | Active Listings  |         | Sales Pending    |         |
|----------------------------------------------------------|------------------------------------------------|---------|-----------|---------|----------------------------------------------|---------|-----------|---------|------------------|---------|------------------|---------|
| Price Class