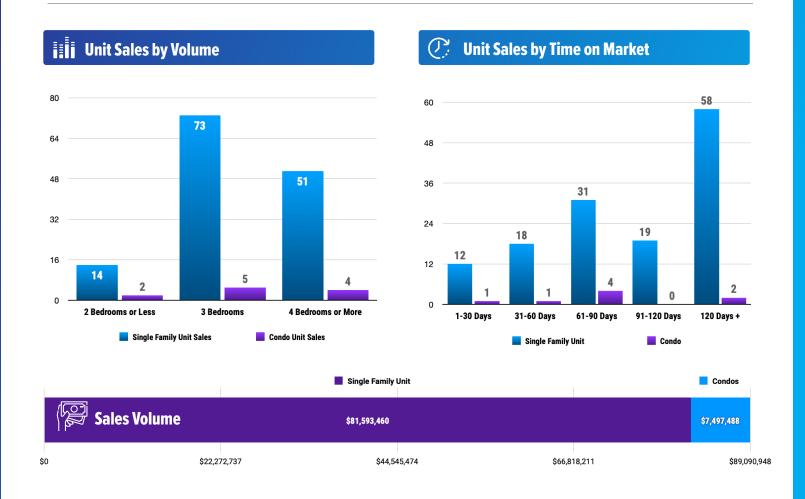

# **PRICE RANGE REPORT**

KOOTENAI COUNTY - JANUARY 2024

|                                                          | Single Family Unit Sales<br>Number of Bedrooms |         |           |         | Condominium Unit Sales<br>Number of Bedrooms |         |           |         | Active Listings  |         | Sales Pending    |         |
|----------------------------------------------------------|------------------------------------------------|---------|-----------|---------|----------------------------------------------|---------|-----------|---------|------------------|---------|------------------|---------|
| Price Class                                              | 2 or less                                      | 3       | 4 or more | Total   | 2 or less                                    | 3       | 4 or more | Total   | Single<br>Family | Condos  | Single<br>Family | Condos  |
| \$0-\$99,999.99                                          | 2                                              | 2       |           | 4       |                                              |         |           | 0       | 6                |         | 4                |         |
| \$100,000-\$149,999.99                                   | 1                                              | 2       |           | 3       |                                              |         |           | 0       | 17               |         | 4                |         |
| \$150,000-\$199,999.99                                   |                                                | 1       |           | 1       |                                              |         |           | 0       | 16               |         | 3                |         |
| \$200,000-\$249,999.99                                   | 1                                              | 2       |           | 3       |                                              |         |           | 0       | 10               |         | 1                | 1       |
| \$250,000-\$299,999.99                                   |                                                |         |           | 0       | 1                                            | 1       |           | 2       | 7                | 2       | 3                |         |
| \$300,000-\$349,999.99                                   | 1                                              | 6       | 1         | 8       | _                                            | _       |           | 0       | 6                | 3       | 3                | 2       |
| \$350,000-\$399,999.99                                   | 4                                              | 7       | 1         | 12      |                                              | 2       |           | 2       | 18               | 8       | 36               | 4       |
| \$400,000-\$449,999.99                                   | 3                                              | 14      | 7         | 24      |                                              |         |           | 0       | 36               | 10      | 60               | 2       |
| \$450,000-\$499,999.99                                   |                                                | 11      | 6         | 17      |                                              |         |           | 0       | 58               | 2       | 43               | 1       |
| \$500,000-\$549,999.99                                   | 1                                              | 8       | 8         | 17      |                                              | 1       |           | 1       | 50               | 7       | 38               | 2       |
| \$550,000-\$599,999.99                                   | -                                              | 3       | 4         | 7       |                                              | _       |           | 0       | 46               | 2       | 29               | 2       |
| \$600,000-\$649,999.99                                   | 1                                              | 1       | 3         | 5       |                                              |         |           | 0       | 37               | 1       | 16               | 1       |
| \$650,000-\$699,999.99                                   |                                                | 4       | 3         | 7       |                                              |         |           | 0       | 35               | 4       | 23               | -       |
| \$700,000-\$749,999.99                                   |                                                | 2       | 1         | 3       |                                              |         |           | 0       | 24               | 3       | 20               |         |
| \$750,000-\$799,999.99                                   |                                                | 2       | 2         | 4       |                                              |         |           | 0       | 16               | 4       | 13               |         |
| \$800,000-\$849,999.99                                   |                                                | 1       | 2         | 3       | 1                                            |         | 1         | 2       | 11               | 4       | 11               | 1       |
| \$850,000-\$899,999.99                                   |                                                | -       | 2         | 0       | -                                            |         | -         | 0       | 25               | 2       | 9                | 1       |
| \$900,000-\$949,999.99                                   |                                                |         | 1         | 1       |                                              |         | 2         | 2       | 7                | 1       | 3                | _       |
| \$950,000-\$999,999.99                                   |                                                | 2       | 1         | 2       |                                              |         | 2         | 0       | 14               | 2       | 7                | 1       |
| \$1,000,000-\$1,099,999.99                               |                                                | 2       | 3         | 5       |                                              |         | 1         | 1       | 9                | 1       | 7                |         |
| \$1,100,000-\$1,199,999.99                               |                                                | 2       | 2         | 2       |                                              |         | 1         | 0       | 10               | 4       | 2                |         |
|                                                          |                                                |         | 1         | 1       |                                              | 1       |           | 1       | 8                | 3       | 4                |         |
| \$1,200,000-\$1,299,999.99<br>\$1,300,000-\$1,399,999.99 |                                                |         | 2         | 2       |                                              | 1       |           | 0       | 11               | 1       | 5                |         |
| \$1,400,000-\$1,499,999.99                               |                                                | 2       | 2         | 2       |                                              |         |           | 0       | 6                | 1       | 3                |         |
|                                                          |                                                | 2       |           | 0       |                                              |         |           |         |                  | 2       | 2                | ,       |
| \$1,500,000-\$1,599,999.99<br>\$1,600,000-\$1,699,999.99 |                                                |         |           | 0       |                                              |         |           | 0       | 4<br>5           | 1       | 1                | 2       |
|                                                          |                                                | 1       | 2         | 3       |                                              |         |           |         |                  | _       | 2                |         |
| \$1,700,000-\$1,799,999.99                               |                                                | 1       |           |         |                                              |         |           | 0       | 10               | 1       |                  | 1       |
| \$1,800,000-\$1,899,999.99                               |                                                |         | 1         | 1       |                                              |         |           | 0       | 5                | 1       | 2                | 1       |
| \$1,900,000-\$1,999,999.99                               |                                                |         | 1         | 1       |                                              |         |           | 0       | 5                | 5       |                  | _       |
| \$2,000,000-\$2,249,999.99                               |                                                |         |           | 0       |                                              |         |           | 0       | 9                | 2       | 1                | 5       |
| \$2,250,000-\$2,499,999.99                               |                                                |         |           | 0       |                                              |         |           | 0       | 2                | 7       | 1                | 7       |
| \$2,500,000-\$2,749,999.99                               |                                                |         |           | 0       |                                              |         |           | 0       | 6                |         |                  | 3       |
| \$2,750,000-\$2,999,999.99                               |                                                |         |           | 0       |                                              |         |           | 0       | 3                |         |                  |         |
| \$3,000,000-\$3,249,999.99                               |                                                |         |           | 0       |                                              |         |           | 0       | 3                |         | 1                |         |
| \$3,250,000-\$3,499,999.99                               |                                                |         |           | 0       |                                              |         |           | 0       | 2                |         | 2                |         |
| \$3,500,000-\$3,749,999.99                               |                                                |         |           | 0       |                                              |         |           | 0       | 2                |         |                  |         |
| \$3,750,000-\$3,999,999.99                               |                                                |         |           | 0       |                                              |         |           | 0       | 4                | 1       |                  | 2       |
| \$4,000,000-\$4,249,999.99                               |                                                |         |           | 0       |                                              |         |           | 0       | 1                |         |                  |         |
| \$4,250,000-\$4,499,999.99                               |                                                |         |           | 0       |                                              |         |           | 0       | 3                |         |                  |         |
| \$4,500,000-\$4,749,999.99                               |                                                |         |           | 0       |                                              |         |           | 0       |                  |         |                  |         |
| \$4,750,000-\$4,999,999.99                               |                                                |         |           | 0       |                                              |         |           | 0       | 2                | 1       |                  |         |
| \$5,000,000 and over                                     |                                                |         |           | 0       |                                              |         |           | 0       | 13               |         |                  |         |
| ***Totals***                                             | 14                                             | 73      | 51        | 138     | 2                                            | 5       | 4         | 11      | 562              | 86      | 359              | 39      |
| ***Average***                                            | 334,979                                        | 527,530 | 752,825   | 591,257 | 537,500                                      | 560,600 | 904,872   | 681,590 | 1,043,977        |         | -                |         |
| ***Median***                                             | 370,000                                        | 456,000 | 580,000   | 475,000 | 275,000                                      | 350,000 | 906,222   | 800,000 | 625,000          | 750,000 | 599,000          | 975,000 |

## **PRICE RANGE REPORT**

KOOTENAI COUNTY - JANUARY 2024

| <b>Property Type</b> | Volume     | <b>Median Sold Price</b> |
|----------------------|------------|--------------------------|
| Residential          | 81,593,460 | 475,000                  |
| Condo                | 7,497,488  | 800,000                  |
| All                  | 89,090,948 | 483,000                  |

| Unit Sales by Time on Market |       |        |
|------------------------------|-------|--------|
|                              | -Res- | -Cond- |
| 1-30 Days                    | 12    | 1      |
| 31-60 Days                   | 18    |        |
| 61-90 Days                   | 31    | 2      |
| 91-120 Days                  | 19    | 3      |
| More Than 120 Days           | 58    | 5      |
| Total Sales                  | 138   | 11     |