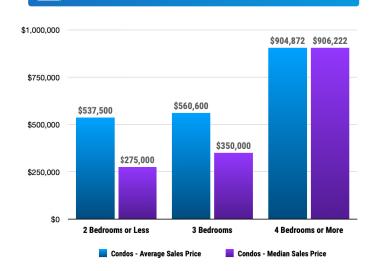

#### **Historical Sales Data • Condo Unit Sales**

# **PRICE RANGE REPORT**

KOOTENAI COUNTY - JANUARY 2024

|                                                          | Single Family Unit Sales<br>Number of Bedrooms |         |           |         | Condominium Unit Sales<br>Number of Bedrooms |         |           |         | Active Listings  |         | Sales Pending    |         |
|----------------------------------------------------------|------------------------------------------------|---------|-----------|---------|----------------------------------------------|---------|-----------|---------|------------------|---------|------------------|---------|
| Price Class                                              | 2 or less                                      | 3       | 4 or more | Total   | 2 or less                                    | 3       | 4 or more | Total   | Single<br>Family | Condos  | Single<br>Family | Condos  |
| \$0-\$99,999.99                                          | 2                                              | 2       |           | 4       |                                              |         |           | 0       | 6                |         | 4                |         |
| \$100,000-\$149,999.99                                   | 1                                              | 2       |           | 3       |                                              |         |           | 0       | 17               |         | 4                |         |
| \$150,000-\$199,999.99                                   |                                                | 1       |           | 1       |                                              |         |           | 0       | 16               |         | 3                |         |
| \$200,000-\$249,999.99                                   | 1                                              | 2       |           | 3       |                                              |         |           | 0       | 10               |         | 1                | 1       |
| \$250,000-\$299,999.99                                   |                                                |         |           | 0       | 1                                            | 1       |           | 2       | 7                | 2       | 3                |         |
| \$300,000-\$349,999.99                                   | 1                                              | 6       | 1         | 8       | _                                            | _       |           | 0       | 6                | 3       | 3                | 2       |
| \$350,000-\$399,999.99                                   | 4                                              | 7       | 1         | 12      |                                              | 2       |           | 2       | 18               | 8       | 36               | 4       |
| \$400,000-\$449,999.99                                   | 3                                              | 14      | 7         | 24      |                                              |         |           | 0       | 36               | 10      | 60               | 2       |
| \$450,000-\$499,999.99                                   |                                                | 11      | 6         | 17      |                                              |         |           | 0       | 58               | 2       | 43               | 1       |
| \$500,000-\$549,999.99                                   | 1                                              | 8       | 8         | 17      |                                              | 1       |           | 1       | 50               | 7       | 38               | 2       |
| \$550,000-\$599,999.99                                   | -                                              | 3       | 4         | 7       |                                              | _       |           | 0       | 46               | 2       | 29               | 2       |
| \$600,000-\$649,999.99                                   | 1                                              | 1       | 3         | 5       |                                              |         |           | 0       | 37               | 1       | 16               | 1       |
| \$650,000-\$699,999.99                                   |                                                | 4       | 3         | 7       |                                              |         |           | 0       | 35               | 4       | 23               | -       |
| \$700,000-\$749,999.99                                   |                                                | 2       | 1         | 3       |                                              |         |           | 0       | 24               | 3       | 20               |         |
| \$750,000-\$799,999.99                                   |                                                | 2       | 2         | 4       |                                              |         |           | 0       | 16               | 4       | 13               |         |
| \$800,000-\$849,999.99                                   |                                                | 1       | 2         | 3       | 1                                            |         | 1         | 2       | 11               | 4       | 11               | 1       |
| \$850,000-\$899,999.99                                   |                                                | -       | 2         | 0       | -                                            |         | -         | 0       | 25               | 2       | 9                | 1       |
| \$900,000-\$949,999.99                                   |                                                |         | 1         | 1       |                                              |         | 2         | 2       | 7                | 1       | 3                | _       |
| \$950,000-\$999,999.99                                   |                                                | 2       | 1         | 2       |                                              |         | 2         | 0       | 14               | 2       | 7                | 1       |
| \$1,000,000-\$1,099,999.99                               |                                                | 2       | 3         | 5       |                                              |         | 1         | 1       | 9                | 1       | 7                |         |
| \$1,100,000-\$1,199,999.99                               |                                                | 2       | 2         | 2       |                                              |         | 1         | 0       | 10               | 4       | 2                |         |
|                                                          |                                                |         | 1         | 1       |                                              | 1       |           | 1       | 8                | 3       | 4                |         |
| \$1,200,000-\$1,299,999.99<br>\$1,300,000-\$1,399,999.99 |                                                |         | 2         | 2       |                                              | 1       |           | 0       | 11               | 1       | 5                |         |
| \$1,400,000-\$1,499,999.99                               |                                                | 2       | 2         | 2       |                                              |         |           | 0       | 6                | 1       | 3                |         |
|                                                          |                                                | 2       |           | 0       |                                              |         |           |         |                  | 2       | 2                | ,       |
| \$1,500,000-\$1,599,999.99<br>\$1,600,000-\$1,699,999.99 |                                                |         |           | 0       |                                              |         |           | 0       | 4<br>5           | 1       | 1                | 2       |
|                                                          |                                                | 1       | 2         | 3       |                                              |         |           |         |                  | _       | 2                |         |
| \$1,700,000-\$1,799,999.99                               |                                                | 1       |           |         |                                              |         |           | 0       | 10               | 1       |                  | 1       |
| \$1,800,000-\$1,899,999.99                               |                                                |         | 1         | 1       |                                              |         |           | 0       | 5                | 1       | 2                | 1       |
| \$1,900,000-\$1,999,999.99                               |                                                |         | 1         | 1       |                                              |         |           | 0       | 5                | 5       |                  | _       |
| \$2,000,000-\$2,249,999.99                               |                                                |         |           | 0       |                                              |         |           | 0       | 9                | 2       | 1                | 5       |
| \$2,250,000-\$2,499,999.99                               |                                                |         |           | 0       |                                              |         |           | 0       | 2                | 7       | 1                | 7       |
| \$2,500,000-\$2,749,999.99                               |                                                |         |           | 0       |                                              |         |           | 0       | 6                |         |                  | 3       |
| \$2,750,000-\$2,999,999.99                               |                                                |         |           | 0       |                                              |         |           | 0       | 3                |         |                  |         |
| \$3,000,000-\$3,249,999.99                               |                                                |         |           | 0       |                                              |         |           | 0       | 3                |         | 1                |         |
| \$3,250,000-\$3,499,999.99                               |                                                |         |           | 0       |                                              |         |           | 0       | 2                |         | 2                |         |
| \$3,500,000-\$3,749,999.99                               |                                                |         |           | 0       |                                              |         |           | 0       | 2                |         |                  |         |
| \$3,750,000-\$3,999,999.99                               |                                                |         |           | 0       |                                              |         |           | 0       | 4                | 1       |                  | 2       |
| \$4,000,000-\$4,249,999.99                               |                                                |         |           | 0       |                                              |         |           | 0       | 1                |         |                  |         |
| \$4,250,000-\$4,499,999.99                               |                                                |         |           | 0       |                                              |         |           | 0       | 3                |         |                  |         |
| \$4,500,000-\$4,749,999.99                               |                                                |         |           | 0       |                                              |         |           | 0       |                  |         |                  |         |
| \$4,750,000-\$4,999,999.99                               |                                                |         |           | 0       |                                              |         |           | 0       | 2                | 1       |                  |         |
| \$5,000,000 and over                                     |                                                |         |           | 0       |                                              |         |           | 0       | 13               |         |                  |         |
| ***Totals***                                             | 14                                             | 73      | 51        | 138     | 2                                            | 5       | 4         | 11      | 562              | 86      | 359              | 39      |
| ***Average***                                            | 334,979                                        | 527,530 | 752,825   | 591,257 | 537,500                                      | 560,600 | 904,872   | 681,590 | 1,043,977        |         | -                |         |
| ***Median***                                             | 370,000                                        | 456,000 | 580,000   | 475,000 | 275,000                                      | 350,000 | 906,222   | 800,000 | 625,000          | 750,000 | 599,000          | 975,000 |