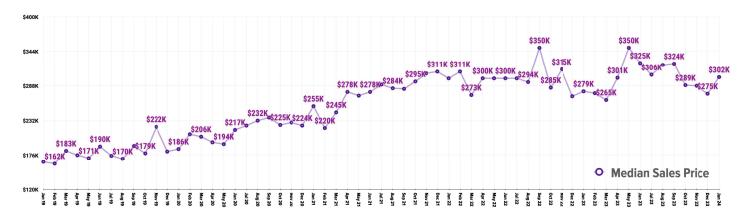

## **Historical Pricing Data**

Information obtained from the Greater Pocatello Association of Realors® monthly newsletter. Pioneer Title Company offers no guarantees, expressed or implied, with regard to this data. This market snapshot and/or the underlying data should not be used as a substitute for legal, real estate, or other professional advice. The average is the arithmetic mean of a set of numbers. The median is a numeric value that separates the higher half of a set from the lower half.