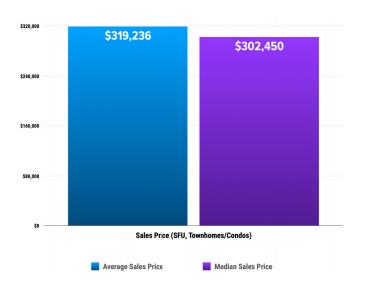

# GPAR® MARKET SNAPSHOT for JANUARY 2024



#### **Pricing Breakdowns**



## **III** Unit Sales Volume



## **Historical Pricing Data**





Information obtained from the Greater Pocatello Association of Realors® monthly newsletter. Pioneer Title Company offers no guarantees, expressed or implied, with regard to this data. This market snapshot and/or the underlying data should not be used as a substitute for legal, real estate, or other professional advice. The average is the arithmetic mean of a set of numbers. The median is a numeric value that separates the higher half of a set from the lower half.