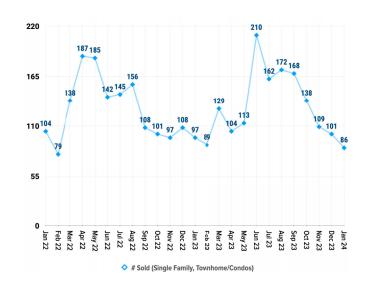

## **Historical Pricing Data**

Information obtained from the Greater Pocatello Association of Realors® monthly newsletter. Pioneer Title Company offers no guarantees, expressed or implied, with regard to this data. This market snapshot and/or the underlying data should not be used as a substitute for legal, real estate, or other professional advice. The average is the arithmetic mean of a set of numbers. The median is a numeric value that separates the higher half of a set from the lower half.