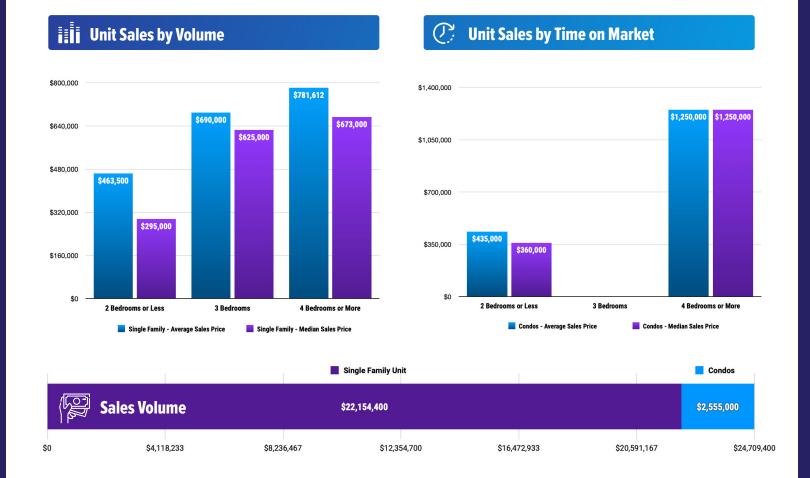

## **PRICE RANGE REPORT**

ONNER COUNTY - JANUARY 2024

|                            | Single Family Unit Sales<br>Number of Bedrooms |         |           |         | Condominium Unit Sales<br>Number of Bedrooms |   |           |         | Active Listings  |        | Sales Pending    |        |
|----------------------------|------------------------------------------------|---------|-----------|---------|----------------------------------------------|---|-----------|---------|------------------|--------|------------------|--------|
| Price Class                | 2 or less                                      | 3       | 4 or more | Total   | 2 or less                                    | 3 | 4 or more | Total   | Single<br>Family | Condos | Single<br>Family | Condos |
| \$0-\$99,999.99            |                                                |         |           | 0       |                                              |   |           | 0       | 2                |        | ,                |        |
| \$100,000-\$149,999.99     | 1                                              |         |           | 1       |                                              |   |           | 0       | 1                |        |                  |        |
| \$150,000-\$199,999.99     |                                                |         |           | 0       |                                              |   |           | 0       |                  |        | 1                |        |
| \$200,000-\$249,999.99     |                                                |         |           | 0       |                                              |   |           | 0       | 1                |        |                  |        |
| \$250,000-\$299,999.99     | 3                                              | 1       |           | 4       | 1                                            |   |           | 1       | 1                |        |                  | 2      |
| \$300,000-\$349,999.99     |                                                | 1       |           | 1       |                                              |   |           | 0       | 8                | 2      |                  |        |
| \$350,000-\$399,999.99     | 1                                              | 1       |           | 2       | 1                                            |   |           | 1       | 13               | 6      | 8                | 1      |
| \$400,000-\$449,999.99     | 1                                              |         |           | 1       |                                              |   |           | 0       | 12               | 6      | 3                | 1      |
| \$450,000-\$499,999.99     |                                                | 2       | 2         | 4       |                                              |   |           | 0       | 15               | 2      | 2                |        |
| \$500,000-\$549,999.99     |                                                | 2       |           | 2       |                                              |   |           | 0       | 9                | 1      | 4                |        |
| \$550,000-\$599,999.99     | 1                                              |         |           | 1       |                                              |   |           | 0       | 15               |        | 5                |        |
| \$600,000-\$649,999.99     |                                                | 1       | 1         | 2       |                                              |   |           | 0       | 11               | 1      | 1                |        |
| \$650,000-\$699,999.99     |                                                | 1       | 1         | 2       | 1                                            |   |           | 1       | 9                | 1      | 4                |        |
| \$700,000-\$749,999.99     |                                                | 3       |           | 3       |                                              |   |           | 0       | 3                | 1      | 4                |        |
| \$750,000-\$799,999.99     | 1                                              |         | 1         | 2       |                                              |   |           | 0       | 11               |        | 2                |        |
| \$800,000-\$849,999.99     | _                                              |         | _         | 0       |                                              |   |           | 0       | 5                |        | _                |        |
| \$850,000-\$899,999.99     |                                                | 1       | 1         | 2       |                                              |   |           | 0       | 9                | 1      | 1                |        |
| \$900,000-\$949,999.99     |                                                |         | -         | 0       |                                              |   |           | 0       | 5                |        | _                |        |
| \$950,000-\$999,999.99     |                                                | 1       |           | 1       |                                              |   |           | 0       | 8                | 1      | 2                |        |
| \$1,000,000-\$1,099,999.99 | 1                                              | -       | 1         | 2       |                                              |   |           | 0       | 4                | -      | 1                |        |
| \$1,100,000-\$1,199,999.99 | -                                              | 1       | -         | 1       |                                              |   |           | 0       | 4                | 3      | 2                |        |
| \$1,200,000-\$1,299,999.99 |                                                | 2       |           | 2       |                                              |   | 1         | 1       | 5                | 2      | 2                |        |
| \$1,300,000-\$1,399,999.99 |                                                | _       | 1         | 1       |                                              |   | -         | 0       | 13               | 4      | _                |        |
| \$1,400,000-\$1,499,999.99 |                                                |         |           | 0       |                                              |   |           | 0       | 8                | 2      |                  |        |
| \$1,500,000-\$1,599,999.99 |                                                |         |           | 0       |                                              |   |           | 0       | 2                | 1      |                  |        |
| \$1,600,000-\$1,699,999.99 |                                                |         |           | 0       |                                              |   |           | 0       | 4                | 2      |                  |        |
| \$1,700,000-\$1,799,999.99 |                                                |         |           | 0       |                                              |   |           | 0       | 4                | 2      |                  |        |
| \$1,800,000-\$1,899,999.99 |                                                |         |           | 0       |                                              |   |           | 0       | 3                | _      |                  |        |
| \$1,900,000-\$1,999,999.99 |                                                |         |           | 0       |                                              |   |           | 0       | 3                | 2      |                  |        |
| \$2,000,000-\$2,249,999.99 |                                                |         |           | 0       |                                              |   |           | 0       | 3                | _      |                  |        |
| \$2,250,000-\$2,499,999.99 |                                                |         |           | 0       |                                              |   |           | 0       | 2                | 3      |                  | 5      |
| \$2,500,000-\$2,749,999.99 |                                                |         |           | 0       |                                              |   |           | 0       | 2                | 4      |                  | _      |
| \$2,750,000-\$2,999,999.99 |                                                |         |           | 0       |                                              |   |           | 0       | 2                | 4      | 1                |        |
| \$3,000,000-\$3,249,999.99 |                                                |         |           | 0       |                                              |   |           | 0       | 1                |        | -                |        |
| \$3,250,000-\$3,499,999.99 |                                                |         |           | 0       |                                              |   |           | 0       | 1                |        |                  |        |
| \$3,500,000-\$3,749,999.99 |                                                |         |           | 0       |                                              |   |           | 0       | •                |        |                  |        |
| \$3,750,000-\$3,999,999.99 |                                                |         |           | 0       |                                              |   |           | 0       | 2                | 3      |                  |        |
| \$4,000,000-\$4,249,999.99 |                                                |         |           | 0       |                                              |   |           | 0       | 2                | 3      |                  |        |
| \$4,250,000-\$4,499,999.99 |                                                |         |           | 0       |                                              |   |           | 0       | 1                | 1      |                  |        |
| \$4,500,000-\$4,749,999.99 |                                                |         |           | 0       |                                              |   |           | 0       | -                |        | 1                |        |
| \$4,750,000-\$4,999,999.99 |                                                |         |           | 0       |                                              |   |           | 0       |                  |        | -                |        |
| \$5,000,000 and over       |                                                |         |           | 0       |                                              |   |           | 0       | 4                | 2      |                  |        |
| ***Totals***               | 9                                              | 17      | 8         | 34      | 3                                            | 0 | 1         | 4       | 206              | 57     | 44               | ç      |
| ***Average***              | 463,500                                        | 690,000 | 781,612   | 651,600 | 435,000                                      | 0 | 1,250,000 | 638,750 | 1,104,378 1      |        |                  |        |
| ***Median***               | 295,000                                        | 625,000 | 673,000   | 615,000 | 360,000                                      | 0 | 1,250,000 | 360,000 | 769,000 1        |        |                  |        |

## **PRICE RANGE REPORT**

BONNER COUNTY - JANUARY 2024

| <b>Property Type</b> | Volume     | <b>Median Sold Price</b> |
|----------------------|------------|--------------------------|
| Residential          | 22,154,400 | 615,000                  |
| Condo                | 2,555,000  | 360,000                  |
| All                  | 24,709,400 | 615,000                  |