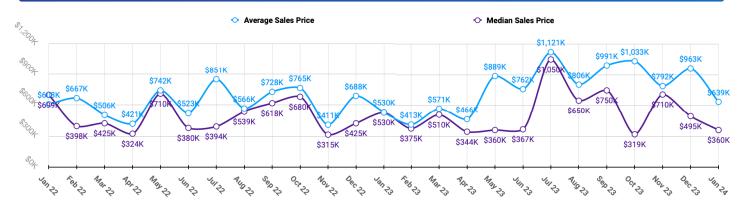

#### **Historical Sales Data • Condo Unit Sales**

## **PRICE RANGE REPORT**

ONNER COUNTY - JANUARY 2024

|                            | Single Family Unit Sales<br>Number of Bedrooms |         |           |         | Condominium Unit Sales<br>Number of Bedrooms |   |           |         | Active Listings  |        | Sales Pending    |        |
|----------------------------|------------------------------------------------|---------|-----------|---------|----------------------------------------------|---|-----------|---------|------------------|--------|------------------|--------|
| Price Class                | 2 or less                                      | 3       | 4 or more | Total   | 2 or less                                    | 3 | 4 or more | Total   | Single<br>Family | Condos | Single<br>Family | Condos |
| \$0-\$99,999.99            |                                                |         |           | 0       |                                              |   |           | 0       | 2                |        | ,                |        |
| \$100,000-\$149,999.99     | 1                                              |         |           | 1       |                                              |   |           | 0       | 1                |        |                  |        |
| \$150,000-\$199,999.99     |                                                |         |           | 0       |                                              |   |           | 0       |                  |        | 1                |        |
| \$200,000-\$249,999.99     |                                                |         |           | 0       |                                              |   |           | 0       | 1                |        |                  |        |
| \$250,000-\$299,999.99     | 3                                              | 1       |           | 4       | 1                                            |   |           | 1       | 1                |        |                  | 2      |
| \$300,000-\$349,999.99     |                                                | 1       |           | 1       |                                              |   |           | 0       | 8                | 2      |                  |        |
| \$350,000-\$399,999.99     | 1                                              | 1       |           | 2       | 1                                            |   |           | 1       | 13               | 6      | 8                | 1      |
| \$400,000-\$449,999.99     | 1                                              |         |           | 1       |                                              |   |           | 0       | 12               | 6      | 3                | 1      |
| \$450,000-\$499,999.99     |                                                | 2       | 2         | 4       |                                              |   |           | 0       | 15               | 2      | 2                |        |
| \$500,000-\$549,999.99     |                                                | 2       |           | 2       |                                              |   |           | 0       | 9                | 1      | 4                |        |
| \$550,000-\$599,999.99     | 1                                              |         |           | 1       |                                              |   |           | 0       | 15               |        | 5                |        |
| \$600,000-\$649,999.99     |                                                | 1       | 1         | 2       |                                              |   |           | 0       | 11               | 1      | 1                |        |
| \$650,000-\$699,999.99     |                                                | 1       | 1         | 2       | 1                                            |   |           | 1       | 9                | 1      | 4                |        |
| \$700,000-\$749,999.99     |                                                | 3       |           | 3       |                                              |   |           | 0       | 3                | 1      | 4                |        |
| \$750,000-\$799,999.99     | 1                                              |         | 1         | 2       |                                              |   |           | 0       | 11               |        | 2                |        |
| \$800,000-\$849,999.99     | _                                              |         | _         | 0       |                                              |   |           | 0       | 5                |        | _                |        |
| \$850,000-\$899,999.99     |                                                | 1       | 1         | 2       |                                              |   |           | 0       | 9                | 1      | 1                |        |
| \$900,000-\$949,999.99     |                                                |         | -         | 0       |                                              |   |           | 0       | 5                |        | _                |        |
| \$950,000-\$999,999.99     |                                                | 1       |           | 1       |                                              |   |           | 0       | 8                | 1      | 2                |        |
| \$1,000,000-\$1,099,999.99 | 1                                              | -       | 1         | 2       |                                              |   |           | 0       | 4                | -      | 1                |        |
| \$1,100,000-\$1,199,999.99 | -                                              | 1       | -         | 1       |                                              |   |           | 0       | 4                | 3      | 2                |        |
| \$1,200,000-\$1,299,999.99 |                                                | 2       |           | 2       |                                              |   | 1         | 1       | 5                | 2      | 2                |        |
| \$1,300,000-\$1,399,999.99 |                                                | _       | 1         | 1       |                                              |   | -         | 0       | 13               | 4      | _                |        |
| \$1,400,000-\$1,499,999.99 |                                                |         |           | 0       |                                              |   |           | 0       | 8                | 2      |                  |        |
| \$1,500,000-\$1,599,999.99 |                                                |         |           | 0       |                                              |   |           | 0       | 2                | 1      |                  |        |
| \$1,600,000-\$1,699,999.99 |                                                |         |           | 0       |                                              |   |           | 0       | 4                | 2      |                  |        |
| \$1,700,000-\$1,799,999.99 |                                                |         |           | 0       |                                              |   |           | 0       | 4                | 2      |                  |        |
| \$1,800,000-\$1,899,999.99 |                                                |         |           | 0       |                                              |   |           | 0       | 3                | _      |                  |        |
| \$1,900,000-\$1,999,999.99 |                                                |         |           | 0       |                                              |   |           | 0       | 3                | 2      |                  |        |
| \$2,000,000-\$2,249,999.99 |                                                |         |           | 0       |                                              |   |           | 0       | 3                | _      |                  |        |
| \$2,250,000-\$2,499,999.99 |                                                |         |           | 0       |                                              |   |           | 0       | 2                | 3      |                  | 5      |
| \$2,500,000-\$2,749,999.99 |                                                |         |           | 0       |                                              |   |           | 0       | 2                | 4      |                  | _      |
| \$2,750,000-\$2,999,999.99 |                                                |         |           | 0       |                                              |   |           | 0       | 2                | 4      | 1                |        |
| \$3,000,000-\$3,249,999.99 |                                                |         |           | 0       |                                              |   |           | 0       | 1                |        | -                |        |
| \$3,250,000-\$3,499,999.99 |                                                |         |           | 0       |                                              |   |           | 0       | 1                |        |                  |        |
| \$3,500,000-\$3,749,999.99 |                                                |         |           | 0       |                                              |   |           | 0       | •                |        |                  |        |
| \$3,750,000-\$3,999,999.99 |                                                |         |           | 0       |                                              |   |           | 0       | 2                | 3      |                  |        |
| \$4,000,000-\$4,249,999.99 |                                                |         |           | 0       |                                              |   |           | 0       | 2                | 3      |                  |        |
| \$4,250,000-\$4,499,999.99 |                                                |         |           | 0       |                                              |   |           | 0       | 1                | 1      |                  |        |
| \$4,500,000-\$4,749,999.99 |                                                |         |           | 0       |                                              |   |           | 0       | -                |        | 1                |        |
| \$4,750,000-\$4,999,999.99 |                                                |         |           | 0       |                                              |   |           | 0       |                  |        | -                |        |
| \$5,000,000 and over       |                                                |         |           | 0       |                                              |   |           | 0       | 4                | 2      |                  |        |
| ***Totals***               | 9                                              | 17      | 8         | 34      | 3                                            | 0 | 1         | 4       | 206              | 57     | 44               | ç      |
| ***Average***              | 463,500                                        | 690,000 | 781,612   | 651,600 | 435,000                                      | 0 | 1,250,000 | 638,750 | 1,104,378 1      |        |                  |        |
| ***Median***               | 295,000                                        | 625,000 | 673,000   | 615,000 | 360,000                                      | 0 | 1,250,000 | 360,000 | 769,000 1        |        |                  |        |