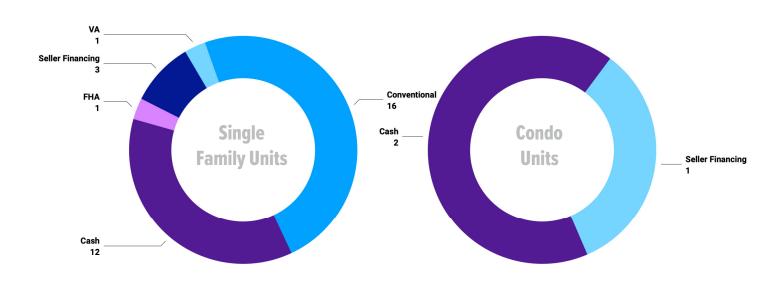

### Unit Sales by Top Five Financing Types

| Unit Sales by Financing Type |       |       |  |  |
|------------------------------|-------|-------|--|--|
|                              | -Res- | -Cnd- |  |  |
| Conventional Loan            | 16    | 0     |  |  |
| 1031 Exchange                | 0     | 0     |  |  |
| Adjustable Rate MTGE         | 0     | 0     |  |  |
| Auction                      | 0     | 0     |  |  |
| Cash                         | 12    | 2     |  |  |
| Farm Home                    | 0     | 0     |  |  |
| FHA                          | 1     | 0     |  |  |
| FHA 203(k)                   | 0     | 0     |  |  |
| HomePath                     | 0     | 0     |  |  |
| Idaho Housing Agency         | 0     | 0     |  |  |
| Lease Option                 | 0     | 0     |  |  |
| Nehemiah                     | 0     | 0     |  |  |
| RD                           | 0     | 0     |  |  |
| Rehab Loan                   | 0     | 0     |  |  |
| Select One                   | 0     | 0     |  |  |
| Seller Financing             | 3     | 1     |  |  |
| Small Business Admin         | 0     | 0     |  |  |
| Trade                        | 0     | 0     |  |  |
| Unknown                      | 1     | 1     |  |  |
| Vets Adm                     | 1     | 0     |  |  |
| Total Sales                  | 34    | 4     |  |  |