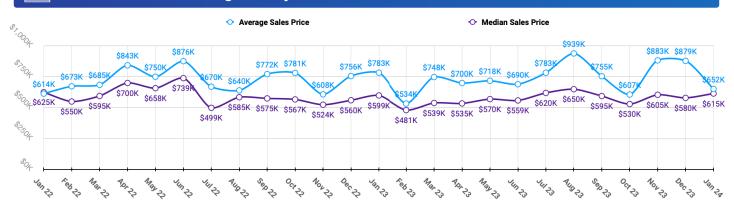

# BONNER MARKET SNAPSHOT for JANUARY 2024

## **PRICE RANGE REPORT**

ONNER COUNTY - JANUARY 2024

|                            | Single Family Unit Sales<br>Number of Bedrooms |         |           |         | Condominium Unit Sales<br>Number of Bedrooms |   |           |         | Active Listings  |        | Sales Pending    |        |
|----------------------------|------------------------------------------------|---------|-----------|---------|----------------------------------------------|---|-----------|---------|------------------|--------|------------------|--------|
| Price Class                | 2 or less                                      | 3       | 4 or more | Total   | 2 or less                                    | 3 | 4 or more | Total   | Single<br>Family | Condos | Single<br>Family | Condos |
| \$0-\$99,999.99            |                                                |         |           | 0       |                                              |   |           | 0       | 2                |        | ,                |        |
| \$100,000-\$149,999.99     | 1                                              |         |           | 1       |                                              |   |           | 0       | 1                |        |                  |        |
| \$150,000-\$199,999.99     |                                                |         |           | 0       |                                              |   |           | 0       |                  |        | 1                |        |
| \$200,000-\$249,999.99     |                                                |         |           | 0       |                                              |   |           | 0       | 1                |        |                  |        |
| \$250,000-\$299,999.99     | 3                                              | 1       |           | 4       | 1                                            |   |           | 1       | 1                |        |                  | 2      |
| \$300,000-\$349,999.99     |                                                | 1       |           | 1       |                                              |   |           | 0       | 8                | 2      |                  |        |
| \$350,000-\$399,999.99     | 1                                              | 1       |           | 2       | 1                                            |   |           | 1       | 13               | 6      | 8                | 1      |
| \$400,000-\$449,999.99     | 1                                              |         |           | 1       |                                              |   |           | 0       | 12               | 6      | 3                | 1      |
| \$450,000-\$499,999.99     |                                                | 2       | 2         | 4       |                                              |   |           | 0       | 15               | 2      | 2                |        |
| \$500,000-\$549,999.99     |                                                | 2       |           | 2       |                                              |   |           | 0       | 9                | 1      | 4                |        |
| \$550,000-\$599,999.99     | 1                                              |         |           | 1       |                                              |   |           | 0       | 15               |        | 5                |        |
| \$600,000-\$649,999.99     |                                                | 1       | 1         | 2       |                                              |   |           | 0       | 11               | 1      | 1                |        |
| \$650,000-\$699,999.99     |                                                | 1       | 1         | 2       | 1                                            |   |           | 1       | 9                | 1      | 4                |        |
| \$700,000-\$749,999.99     |                                                | 3       |           | 3       |                                              |   |           | 0       | 3                | 1      | 4                |        |
| \$750,000-\$799,999.99     | 1                                              |         | 1         | 2       |                                              |   |           | 0       | 11               |        | 2                |        |
| \$800,000-\$849,999.99     | _                                              |         | _         | 0       |                                              |   |           | 0       | 5                |        | _                |        |
| \$850,000-\$899,999.99     |                                                | 1       | 1         | 2       |                                              |   |           | 0       | 9                | 1      | 1                |        |
| \$900,000-\$949,999.99     |                                                |         | -         | 0       |                                              |   |           | 0       | 5                |        | _                |        |
| \$950,000-\$999,999.99     |                                                | 1       |           | 1       |                                              |   |           | 0       | 8                | 1      | 2                |        |
| \$1,000,000-\$1,099,999.99 | 1                                              | -       | 1         | 2       |                                              |   |           | 0       | 4                | -      | 1                |        |
| \$1,100,000-\$1,199,999.99 | -                                              | 1       | -         | 1       |                                              |   |           | 0       | 4                | 3      | 2                |        |
| \$1,200,000-\$1,299,999.99 |                                                | 2       |           | 2       |                                              |   | 1         | 1       | 5                | 2      | 2                |        |
| \$1,300,000-\$1,399,999.99 |                                                | _       | 1         | 1       |                                              |   | -         | 0       | 13               | 4      | _                |        |
| \$1,400,000-\$1,499,999.99 |                                                |         |           | 0       |                                              |   |           | 0       | 8                | 2      |                  |        |
| \$1,500,000-\$1,599,999.99 |                                                |         |           | 0       |                                              |   |           | 0       | 2                | 1      |                  |        |
| \$1,600,000-\$1,699,999.99 |                                                |         |           | 0       |                                              |   |           | 0       | 4                | 2      |                  |        |
| \$1,700,000-\$1,799,999.99 |                                                |         |           | 0       |                                              |   |           | 0       | 4                | 2      |                  |        |
| \$1,800,000-\$1,899,999.99 |                                                |         |           | 0       |                                              |   |           | 0       | 3                | _      |                  |        |
| \$1,900,000-\$1,999,999.99 |                                                |         |           | 0       |                                              |   |           | 0       | 3                | 2      |                  |        |
| \$2,000,000-\$2,249,999.99 |                                                |         |           | 0       |                                              |   |           | 0       | 3                | _      |                  |        |
| \$2,250,000-\$2,499,999.99 |                                                |         |           | 0       |                                              |   |           | 0       | 2                | 3      |                  | 5      |
| \$2,500,000-\$2,749,999.99 |                                                |         |           | 0       |                                              |   |           | 0       | 2                | 4      |                  | _      |
| \$2,750,000-\$2,999,999.99 |                                                |         |           | 0       |                                              |   |           | 0       | 2                | 4      | 1                |        |
| \$3,000,000-\$3,249,999.99 |                                                |         |           | 0       |                                              |   |           | 0       | 1                |        | -                |        |
| \$3,250,000-\$3,499,999.99 |                                                |         |           | 0       |                                              |   |           | 0       | 1                |        |                  |        |
| \$3,500,000-\$3,749,999.99 |                                                |         |           | 0       |                                              |   |           | 0       | •                |        |                  |        |
| \$3,750,000-\$3,999,999.99 |                                                |         |           | 0       |                                              |   |           | 0       | 2                | 3      |                  |        |
| \$4,000,000-\$4,249,999.99 |                                                |         |           | 0       |                                              |   |           | 0       | 2                | 3      |                  |        |
| \$4,250,000-\$4,499,999.99 |                                                |         |           | 0       |                                              |   |           | 0       | 1                | 1      |                  |        |
| \$4,500,000-\$4,749,999.99 |                                                |         |           | 0       |                                              |   |           | 0       | -                |        | 1                |        |
| \$4,750,000-\$4,999,999.99 |                                                |         |           | 0       |                                              |   |           | 0       |                  |        | -                |        |
| \$5,000,000 and over       |                                                |         |           | 0       |                                              |   |           | 0       | 4                | 2      |                  |        |
| ***Totals***               | 9                                              | 17      | 8         | 34      | 3                                            | 0 | 1         | 4       | 206              | 57     | 44               | ç      |
| ***Average***              | 463,500                                        | 690,000 | 781,612   | 651,600 | 435,000                                      | 0 | 1,250,000 | 638,750 | 1,104,378 1      |        |                  |        |
| ***Median***               | 295,000                                        | 625,000 | 673,000   | 615,000 | 360,000                                      | 0 | 1,250,000 | 360,000 | 769,000 1        |        |                  |        |