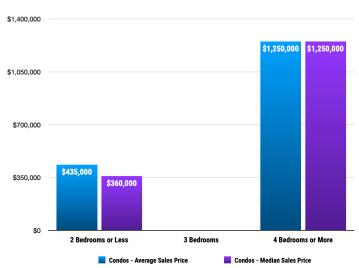

#### **Historical Sales Data • Condo Unit Sales**

## **PRICE RANGE REPORT**

ONNER COUNTY - JANUARY 2024

|                            | Single Family Unit Sales<br>Number of Bedrooms |         |           |         | Condominium Unit Sales<br>Number of Bedrooms |   |           |         | Active Listings  |        | Sales Pending    |        |
|----------------------------|------------------------------------------------|---------|-----------|---------|----------------------------------------------|---|-----------|---------|------------------|--------|------------------|--------|
| Price Class                | 2 or less                                      | 3       | 4 or more | Total   | 2 or less                                    | 3 | 4 or more | Total   | Single<br>Family | Condos | Single<br>Family | Condos |
| \$0-\$99,999.99            |                                                |         |           | 0       |                                              |   |           | 0       | 2                |        | ,                |        |
| \$100,000-\$149,999.99     | 1                                              |         |           | 1       |                                              |   |           | 0       | 1                |        |                  |        |
| \$150,000-\$199,999.99     |                                                |         |           | 0       |                                              |   |           | 0       |                  |        | 1                |        |
| \$200,000-\$249,999.99     |                                                |         |           | 0       |                                              |   |           | 0       | 1                |        |                  |        |
| \$250,000-\$299,999.99     | 3                                              | 1       |           | 4       | 1                                            |   |           | 1       | 1                |        |                  | 2      |
| \$300,000-\$349,999.99     |                                                | 1       |           | 1       |                                              |   |           | 0       | 8                | 2      |                  |        |
| \$350,000-\$399,999.99     | 1                                              | 1       |           | 2       | 1                                            |   |           | 1       | 13               | 6      | 8                | 1      |
| \$400,000-\$449,999.99     | 1                                              |         |           | 1       |                                              |   |           | 0       | 12               | 6      | 3                | 1      |
| \$450,000-\$499,999.99     |                                                | 2       | 2         | 4       |                                              |   |           | 0       | 15               | 2      | 2                |        |
| \$500,000-\$549,999.99     |                                                | 2       |           | 2       |                                              |   |           | 0       | 9                | 1      | 4                |        |
| \$550,000-\$599,999.99     | 1                                              |         |           | 1       |                                              |   |           | 0       | 15               |        | 5                |        |
| \$600,000-\$649,999.99     |                                                | 1       | 1         | 2       |                                              |   |           | 0       | 11               | 1      | 1                |        |
| \$650,000-\$699,999.99     |                                                | 1       | 1         | 2       | 1                                            |   |           | 1       | 9                | 1      | 4                |        |
| \$700,000-\$749,999.99     |                                                | 3       |           | 3       |                                              |   |           | 0       | 3                | 1      | 4                |        |
| \$750,000-\$799,999.99     | 1                                              |         | 1         | 2       |                                              |   |           | 0       | 11               |        | 2                |        |
| \$800,000-\$849,999.99     | _                                              |         | _         | 0       |                                              |   |           | 0       | 5                |        | _                |        |
| \$850,000-\$899,999.99     |                                                | 1       | 1         | 2       |                                              |   |           | 0       | 9                | 1      | 1                |        |
| \$900,000-\$949,999.99     |                                                |         | -         | 0       |                                              |   |           | 0       | 5                |        | _                |        |
| \$950,000-\$999,999.99     |                                                | 1       |           | 1       |                                              |   |           | 0       | 8                | 1      | 2                |        |
| \$1,000,000-\$1,099,999.99 | 1                                              | -       | 1         | 2       |                                              |   |           | 0       | 4                | -      | 1                |        |
| \$1,100,000-\$1,199,999.99 | -                                              | 1       | -         | 1       |                                              |   |           | 0       | 4                | 3      | 2                |        |
| \$1,200,000-\$1,299,999.99 |                                                | 2       |           | 2       |                                              |   | 1         | 1       | 5                | 2      | 2                |        |
| \$1,300,000-\$1,399,999.99 |                                                | _       | 1         | 1       |                                              |   | -         | 0       | 13               | 4      | _                |        |
| \$1,400,000-\$1,499,999.99 |                                                |         |           | 0       |                                              |   |           | 0       | 8                | 2      |                  |        |
| \$1,500,000-\$1,599,999.99 |                                                |         |           | 0       |                                              |   |           | 0       | 2                | 1      |                  |        |
| \$1,600,000-\$1,699,999.99 |                                                |         |           | 0       |                                              |   |           | 0       | 4                | 2      |                  |        |
| \$1,700,000-\$1,799,999.99 |                                                |         |           | 0       |                                              |   |           | 0       | 4                | 2      |                  |        |
| \$1,800,000-\$1,899,999.99 |                                                |         |           | 0       |                                              |   |           | 0       | 3                | _      |                  |        |
| \$1,900,000-\$1,999,999.99 |                                                |         |           | 0       |                                              |   |           | 0       | 3                | 2      |                  |        |
| \$2,000,000-\$2,249,999.99 |                                                |         |           | 0       |                                              |   |           | 0       | 3                | _      |                  |        |
| \$2,250,000-\$2,499,999.99 |                                                |         |           | 0       |                                              |   |           | 0       | 2                | 3      |                  | 5      |
| \$2,500,000-\$2,749,999.99 |                                                |         |           | 0       |                                              |   |           | 0       | 2                | 4      |                  | _      |
| \$2,750,000-\$2,999,999.99 |                                                |         |           | 0       |                                              |   |           | 0       | 2                | 4      | 1                |        |
| \$3,000,000-\$3,249,999.99 |                                                |         |           | 0       |                                              |   |           | 0       | 1                |        | -                |        |
| \$3,250,000-\$3,499,999.99 |                                                |         |           | 0       |                                              |   |           | 0       | 1                |        |                  |        |
| \$3,500,000-\$3,749,999.99 |                                                |         |           | 0       |                                              |   |           | 0       | •                |        |                  |        |
| \$3,750,000-\$3,999,999.99 |                                                |         |           | 0       |                                              |   |           | 0       | 2                | 3      |                  |        |
| \$4,000,000-\$4,249,999.99 |                                                |         |           | 0       |                                              |   |           | 0       | 2                | 3      |                  |        |
| \$4,250,000-\$4,499,999.99 |                                                |         |           | 0       |                                              |   |           | 0       | 1                | 1      |                  |        |
| \$4,500,000-\$4,749,999.99 |                                                |         |           | 0       |                                              |   |           | 0       | -                |        | 1                |        |
| \$4,750,000-\$4,999,999.99 |                                                |         |           | 0       |                                              |   |           | 0       |                  |        | -                |        |
| \$5,000,000 and over       |                                                |         |           | 0       |                                              |   |           | 0       | 4                | 2      |                  |        |
| ***Totals***               | 9                                              | 17      | 8         | 34      | 3                                            | 0 | 1         | 4       | 206              | 57     | 44               | ç      |
| ***Average***              | 463,500                                        | 690,000 | 781,612   | 651,600 | 435,000                                      | 0 | 1,250,000 | 638,750 | 1,104,378 1      |        |                  |        |
| ***Median***               | 295,000                                        | 625,000 | 673,000   | 615,000 | 360,000                                      | 0 | 1,250,000 | 360,000 | 769,000 1        |        |                  |        |