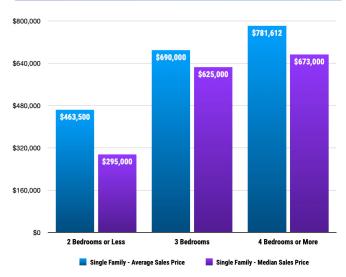

#### **Historical Sales Data • Single Family Unit Sales**

## **PRICE RANGE REPORT**

ONNER COUNTY - JANUARY 2024

|                            | Single Family Unit Sales<br>Number of Bedrooms |         |           |         | Condominium Unit Sales<br>Number of Bedrooms |   |           |         | Active Listings  |        | Sales Pending    |        |
|----------------------------|------------------------------------------------|---------|-----------|---------|----------------------------------------------|---|-----------|---------|------------------|--------|------------------|--------|
| Price Class                | 2 or less                                      | 3       | 4 or more | Total   | 2 or less                                    | 3 | 4 or more | Total   | Single<br>Family | Condos | Single<br>Family | Condos |
| \$0-\$99,999.99            |                                                |         |           | 0       |                                              |   |           | 0       | 2                |        | ,                |        |
| \$100,000-\$149,999.99     | 1                                              |         |           | 1       |                                              |   |           | 0       | 1                |        |                  |        |
| \$150,000-\$199,999.99     |                                                |         |           | 0       |                                              |   |           | 0       |                  |        | 1                |        |
| \$200,000-\$249,999.99     |                                                |         |           | 0       |                                              |   |           | 0       | 1                |        |                  |        |
| \$250,000-\$299,999.99     | 3                                              | 1       |           | 4       | 1                                            |   |           | 1       | 1                |        |                  | 2      |
| \$300,000-\$349,999.99     |                                                | 1       |           | 1       |                                              |   |           | 0       | 8                | 2      |                  |        |
| \$350,000-\$399,999.99     | 1                                              | 1       |           | 2       | 1                                            |   |           | 1       | 13               | 6      | 8                | 1      |
| \$400,000-\$449,999.99     | 1                                              |         |           | 1       |                                              |   |           | 0       | 12               | 6      | 3                | 1      |
| \$450,000-\$499,999.99     |                                                | 2       | 2         | 4       |                                              |   |           | 0       | 15               | 2      | 2                |        |
| \$500,000-\$549,999.99     |                                                | 2       |           | 2       |                                              |   |           | 0       | 9                | 1      | 4                |        |
| \$550,000-\$599,999.99     | 1                                              |         |           | 1       |                                              |   |           | 0       | 15               |        | 5                |        |
| \$600,000-\$649,999.99     |                                                | 1       | 1         | 2       |                                              |   |           | 0       | 11               | 1      | 1                |        |
| \$650,000-\$699,999.99     |                                                | 1       | 1         | 2       | 1                                            |   |           | 1       | 9                | 1      | 4                |        |
| \$700,000-\$749,999.99     |                                                | 3       |           | 3       |                                              |   |           | 0       | 3                | 1      | 4                |        |
| \$750,000-\$799,999.99     | 1                                              |         | 1         | 2       |                                              |   |           | 0       | 11               |        | 2                |        |
| \$800,000-\$849,999.99     | _                                              |         | _         | 0       |                                              |   |           | 0       | 5                |        | _                |        |
| \$850,000-\$899,999.99     |                                                | 1       | 1         | 2       |                                              |   |           | 0       | 9                | 1      | 1                |        |
| \$900,000-\$949,999.99     |                                                |         | -         | 0       |                                              |   |           | 0       | 5                |        | _                |        |
| \$950,000-\$999,999.99     |                                                | 1       |           | 1       |                                              |   |           | 0       | 8                | 1      | 2                |        |
| \$1,000,000-\$1,099,999.99 | 1                                              | -       | 1         | 2       |                                              |   |           | 0       | 4                | -      | 1                |        |
| \$1,100,000-\$1,199,999.99 | -                                              | 1       | -         | 1       |                                              |   |           | 0       | 4                | 3      | 2                |        |
| \$1,200,000-\$1,299,999.99 |                                                | 2       |           | 2       |                                              |   | 1         | 1       | 5                | 2      | 2                |        |
| \$1,300,000-\$1,399,999.99 |                                                | _       | 1         | 1       |                                              |   | -         | 0       | 13               | 4      | _                |        |
| \$1,400,000-\$1,499,999.99 |                                                |         |           | 0       |                                              |   |           | 0       | 8                | 2      |                  |        |
| \$1,500,000-\$1,599,999.99 |                                                |         |           | 0       |                                              |   |           | 0       | 2                | 1      |                  |        |
| \$1,600,000-\$1,699,999.99 |                                                |         |           | 0       |                                              |   |           | 0       | 4                | 2      |                  |        |
| \$1,700,000-\$1,799,999.99 |                                                |         |           | 0       |                                              |   |           | 0       | 4                | 2      |                  |        |
| \$1,800,000-\$1,899,999.99 |                                                |         |           | 0       |                                              |   |           | 0       | 3                | _      |                  |        |
| \$1,900,000-\$1,999,999.99 |                                                |         |           | 0       |                                              |   |           | 0       | 3                | 2      |                  |        |
| \$2,000,000-\$2,249,999.99 |                                                |         |           | 0       |                                              |   |           | 0       | 3                | _      |                  |        |
| \$2,250,000-\$2,499,999.99 |                                                |         |           | 0       |                                              |   |           | 0       | 2                | 3      |                  | 5      |
| \$2,500,000-\$2,749,999.99 |                                                |         |           | 0       |                                              |   |           | 0       | 2                | 4      |                  | _      |
| \$2,750,000-\$2,999,999.99 |                                                |         |           | 0       |                                              |   |           | 0       | 2                | 4      | 1                |        |
| \$3,000,000-\$3,249,999.99 |                                                |         |           | 0       |                                              |   |           | 0       | 1                |        | -                |        |
| \$3,250,000-\$3,499,999.99 |                                                |         |           | 0       |                                              |   |           | 0       | 1                |        |                  |        |
| \$3,500,000-\$3,749,999.99 |                                                |         |           | 0       |                                              |   |           | 0       | •                |        |                  |        |
| \$3,750,000-\$3,999,999.99 |                                                |         |           | 0       |                                              |   |           | 0       | 2                | 3      |                  |        |
| \$4,000,000-\$4,249,999.99 |                                                |         |           | 0       |                                              |   |           | 0       | 2                | 3      |                  |        |
| \$4,250,000-\$4,499,999.99 |                                                |         |           | 0       |                                              |   |           | 0       | 1                | 1      |                  |        |
| \$4,500,000-\$4,749,999.99 |                                                |         |           | 0       |                                              |   |           | 0       | -                |        | 1                |        |
| \$4,750,000-\$4,999,999.99 |                                                |         |           | 0       |                                              |   |           | 0       |                  |        | -                |        |
| \$5,000,000 and over       |                                                |         |           | 0       |                                              |   |           | 0       | 4                | 2      |                  |        |
| ***Totals***               | 9                                              | 17      | 8         | 34      | 3                                            | 0 | 1         | 4       | 206              | 57     | 44               | ç      |
| ***Average***              | 463,500                                        | 690,000 | 781,612   | 651,600 | 435,000                                      | 0 | 1,250,000 | 638,750 | 1,104,378 1      |        |                  |        |
| ***Median***               | 295,000                                        | 625,000 | 673,000   | 615,000 | 360,000                                      | 0 | 1,250,000 | 360,000 | 769,000 1        |        |                  |        |