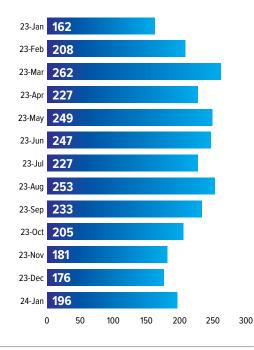

## THE PTC INDEX FEBRUARY 2024

The Treasure Valley real estate market in January 2024 witnessed notable fluctuations across various metrics compared to both the previous month and the same period last year with the PTC Index landing at 196 points. While building permit filings and refinance activity surged significantly, new home sales witnessed a slight increase, and existing home sales experienced a modest decline compared to the previous month. The average sales price, albeit showing a monthly decline, remained relatively stable on a year-over-year basis. These dynamics indicate a market with varying levels of activity across different segments, reflecting the evolving preferences and economic conditions within the region. Here's a comprehensive breakdown based on the available data:

|                                             | November 2023 | December 2023 | January 2024 |
|---------------------------------------------|---------------|---------------|--------------|
| Building Permits:                           | 188           | 214           | 398          |
| New Home Sales:                             | 311           | 337           | 343          |
| Existing Home Sales:                        | 501           | 415           | 409          |
| Refinances:                                 | 337           | 288           | 325          |
| Average Sales Price:                        | \$528,902     | \$546,093     | \$524,278    |
| Days on Market:                             | 42            | 53            | 50.5         |
| Financial Bond Market<br>(10-Year Treasury) | 4.50          | 4.02          | 4.06         |
| Notices of Default:                         | 31            | 25            | 37           |
| PTC INDEX:                                  | 181           | 176           | 196          |