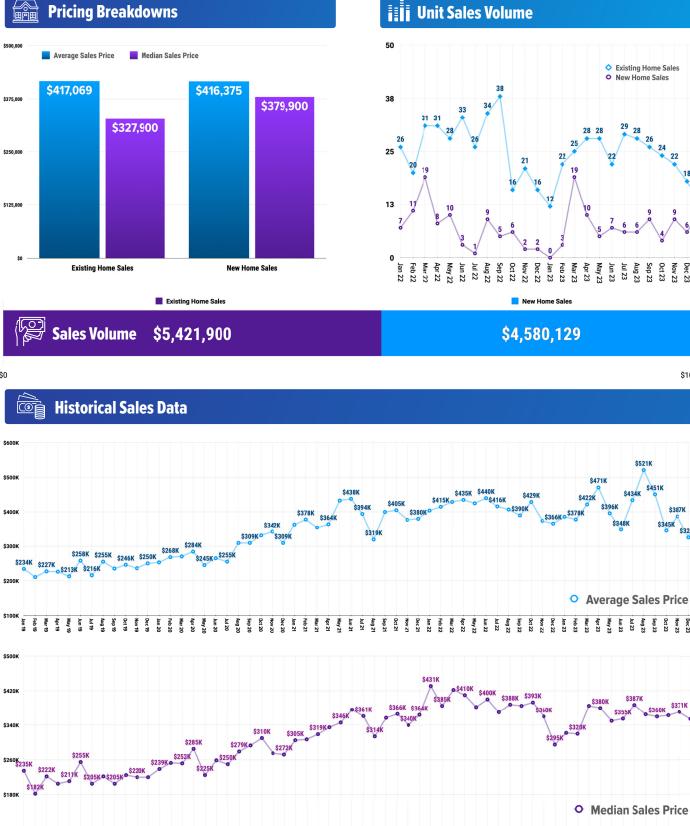

\$10,002,029

\$417K

\$387K

\$326K

\$371K \$369k

Nov 23

\$521K

\$434K

\$387K

\$3968

Apr 23 Jun 23 Jul 23 Aug 2 Sep 23 Oct 23 Jan 24 Dec 23 Nov 23

\$348K

\$451K

Dec 23 Jan 24

May 23

Jun 23 Jul 23 Aug 23 Sep 23 Oct 23

Existing Home Sales • New Home Sales