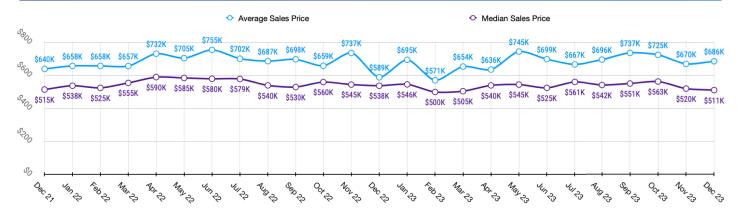

## KOOTENAI MARKET SNAPSHOT for DECEMBER 2023



#### Sales Data • Single Family Unit Sales





#### Sales Data • Condo Unit Sales



#### Historical Sales Data • Single Family Unit Sales



### 4

#### **Historical Sales Data • Condo Unit Sales**





# KOOTENAI MARKET SNAPSHOT for DECEMBER 2023



### **Example 2** Unit Sales by Top Five Financing Types





## **PRICE RANGE REPORT**

KOOTENAI COUNTY - DECEMBER 2023

|                          | Single Family Unit Sales<br>Number of Bedrooms |         |           |         | Condominium Unit Sales<br>Number of Bedrooms |         |           | Active Listings |                  | Sales Pending |                  |         |
|--------------------------|------------------------------------------------|---------|-----------|---------|----------------------------------------------|---------|-----------|-----------------|------------------|---------------|------------------|---------|
| rice Class               | 2 or less