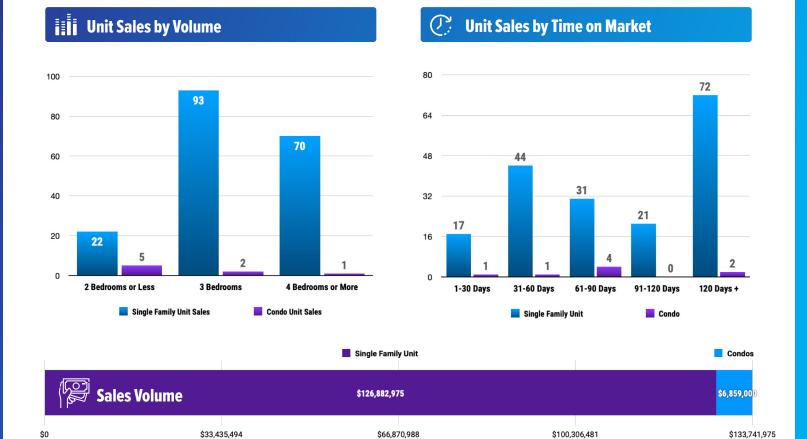

#### Sales Data • Single Family Unit Sales

#### Sales Data • Condo Unit Sales

#### Historical Sales Data • Single Family Unit Sales

#### **Historical Sales Data • Condo Unit Sales**

## **PRICE RANGE REPORT**

KOOTENAI COUNTY - DECEMBER 2023

|                          | Single Family Unit Sales<br>Number of Bedrooms |         |           |         | Condominium Unit Sales<br>Number of Bedrooms |         |           | Active Listings |                  | Sales Pending |                  |         |
|--------------------------|------------------------------------------------|---------|-----------|---------|----------------------------------------------|---------|-----------|-----------------|------------------|---------------|------------------|---------|
| rice Class               | 2 or less                                      | 3       | 4 or more | Total   | 2 or less                                    | 3       | 4 or more | Total           | Single<br>Family | Condos        | Single<br>Family | Condo   |
| 0-\$99,999.99            | 4                                              | 2       |           | 6       |                                              |         |           | 0               | 9                |               | 1                |         |
| 100,000-\$149,999.99     | 2                                              | 1       |           | 3       |                                              |         |           | 0               | 16               |               | 3                |         |
| 150,000-\$199,999.99     |                                                |         |           | 0       |                                              |         |           | 0               | 14               |               | 3                |         |
| 200,000-\$249,999.99     | 3                                              | 1       |           | 4       |                                              |         |           | 0               | 8                | 1             | 1                |         |
| 250,000-\$299,999.99     | 2                                              | 2       |           | 4       |                                              | 1       |           | 1               | 5                | 2             |                  |         |
| 300,000-\$349,999.99     | 1                                              | 2       |           | 3       |                                              |         |           | 0               | 9                | 2             | 5                |         |
| 350,000-\$399,999.99     | 5                                              | 16      | 3         | 24      |                                              |         |           | 0               | 20               | 7             | 35               |         |
| 400,000-\$449,999.99     | 1                                              | 18      | 7         | 26      | 1                                            |         |           | 1               | 41               | 10            | 53               |         |
| 450,000-\$499,999.99     | 1                                              | 11      | 7         | 19      |                                              |         |           | 0               | 60               | 2             | 32               |         |
| 500,000-\$549,999.99     | _                                              | 8       | 4         | 12      |                                              |         |           | 0               | 42               | 3             | 32               |         |
| 550,000-\$599,999.99     |                                                | 7       | 8         | 15      |                                              |         |           | 0               | 43               | 3             | 20               |         |
| 600,000-\$649,999.99     | 1                                              | 3       | 4         | 8       |                                              |         |           | 0               | 36               | 1             | 11               |         |
| 650,000-\$699,999.99     | •                                              | 5       | 10        | 15      | 1                                            | 1       |           | 2               | 36               | 3             | 12               |         |
| 700,000-\$749,999.99     |                                                | 2       | 3         | 5       | 1                                            |         |           | 1               | 21               | 3             | 16               |         |
| 750,000-\$799,999.99     |                                                | 4       | 4         | 8       | -                                            |         |           | 0               | 17               | 6             | 10               |         |
| 800,000-\$849,999.99     | 1                                              | 2       | 3         | 6       |                                              |         |           | 0               | 13               | 5             | 7                |         |
| 850,000-\$899,999.99     | 1                                              | 2       | 3         | 5       | 1                                            |         |           | 1               | 15               | 2             | 7                |         |
| 900,000-\$949,999.99     |                                                | 2       | 3         | 0       | 1                                            |         |           | 0               | 10               | 3             | 4                |         |
| 950,000-\$949,999.99     |                                                | 3       | 3         | 6       | 1                                            |         |           | 1               | 13               | 2             | 4                |         |
|                          |                                                | 3       | 3         | 0       | 1                                            |         |           | 0               | 13               | 2             | 8                |         |
| 1,000,000-\$1,099,999.99 |                                                |         | 2         | 3       |                                              |         |           | 0               | 11               | 3             | 3                |         |
| 1,100,000-\$1,199,999.99 |                                                | 1       | 1         | 2       |                                              |         |           | 0               | 6                | 4             | 3                |         |
| 1,200,000-\$1,299,999.99 |                                                | 1       | 1         | 0       |                                              |         |           | 0               | 11               | 1             | 5                |         |
| 1,300,000-\$1,399,999.99 |                                                |         | 1         | 1       |                                              |         |           | 0               | 7                | 1             | 3                |         |
| 1,400,000-\$1,499,999.99 | 1                                              | 1       | 1         |         |                                              |         |           |                 |                  |               | 3                |         |
| 1,500,000-\$1,599,999.99 | 1                                              | 1       | 2         | 2       |                                              |         |           | 0               | 6<br>6           | 2<br>1        | 1                |         |
| 1,600,000-\$1,699,999.99 |                                                |         |           |         |                                              |         |           |                 |                  |               | 3                |         |
| 1,700,000-\$1,799,999.99 |                                                |         | 1         | 1       |                                              |         |           | 0               | 12               | 1             |                  |         |
| 1,800,000-\$1,899,999.99 |                                                |         |           | 0       |                                              |         |           | 0               | 2                | 1             | 2                |         |
| 1,900,000-\$1,999,999.99 |                                                |         |           | 0       |                                              |         |           | 0               | 9                | 3             | 2                |         |
| 2,000,000-\$2,249,999.99 |                                                |         |           | 0       |                                              |         |           | 0               | 8                |               | 1                |         |
| 2,250,000-\$2,499,999.99 |                                                |         |           | 0       |                                              |         | 1         | 1               | 5                | 6             |                  |         |
| 2,500,000-\$2,749,999.99 |                                                |         |           | 0       |                                              |         |           | 0               | 4                |               |                  |         |
| 2,750,000-\$2,999,999.99 |                                                |         | 1         | 1       |                                              |         |           | 0               | 5                |               |                  |         |
| 3,000,000-\$3,249,999.99 |                                                |         |           | 0       |                                              |         |           | 0               | 3                |               | 1                |         |
| 3,250,000-\$3,499,999.99 |                                                |         |           | 0       |                                              |         |           | 0               | 2                |               | 2                |         |
| 3,500,000-\$3,749,999.99 |                                                |         |           | 0       |                                              |         |           | 0               | 2                |               | 1                |         |
| 3,750,000-\$3,999,999.99 |                                                |         |           | 0       |                                              |         |           | 0               | 3                | 1             |                  |         |
| 4,000,000-\$4,249,999.99 |                                                |         |           | 0       |                                              |         |           | 0               | 1                |               |                  |         |
| 4,250,000-\$4,499,999.99 |                                                | 1       |           | 1       |                                              |         |           | 0               | 4                |               |                  |         |
| 4,500,000-\$4,749,999.99 |                                                |         | 1         | 1       |                                              |         |           | 0               | 1                |               |                  |         |
| 4,750,000-\$4,999,999.99 |                                                |         |           | 0       |                                              |         |           | 0               | 3                | 3             |                  |         |
| 5,000,000 and over       |                                                |         | 2         | 2       |                                              |         |           | 0               | 18               | 2             | 1                |         |
| **Totals***              | 22                                             | 93      | 70        | 185     | 5                                            | 2       | 1         | 8               | 570              | 89            | 292              | 4       |
| **Average***             | 361,735                                        | 570,831 | 940,536   | 685,854 | 723,000                                      | 497,000 | 2,250,000 | 857,375         | 1,110,105 1      | ,239,064      | 585,499 1        | ,554,08 |
| **Median***              | 295,000                                        | 470,611 | 654,500   | 511,000 | 675,000                                      | 295,000 | 2,250,000 | 699,000         | 628,724          | 800,000       | 957,140 3        | ,854,80 |

## **PRICE RANGE REPORT**

KUULENVI CUIINTA - DECEMBED 3033

| <b>Property Type</b> | Volume      | <b>Median Sold Price</b> | Unit Sales by Financing | Туре  |
|----------------------|-------------|--------------------------|-------------------------|-------|
| Residential          | 126,882,975 | 511,000                  |                         | -Res- |
| Condo                | 6,859,000   | 699,000                  | Conventional Loan       | 91    |
| ΔII                  | 133 741 975 | 519 960                  | 1031 Eychange           | 4     |

| <b>Unit Sales by Time on Market</b> |       |        |
|-------------------------------------|-------|--------|
|                                     | -Res- | -Cond- |
| 1-30 Days                           | 17    | 1      |
| 31-60 Days                          | 44    | 1      |
| 61-90 Days                          | 31    | 4      |
| 91-120 Days                         | 21    |        |
| More Than 120 Days                  | 72    | 2      |
| Total Sales                         | 185   | 8      |