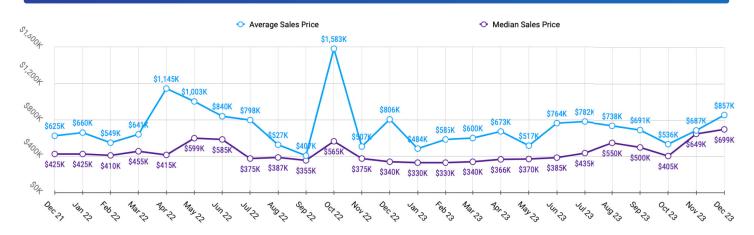

## KOOTENAI MARKET SNAPSHOT for DECEMBER 2023



#### Sales Data • Single Family Unit Sales





#### Sales Data • Condo Unit Sales



#### Historical Sales Data • Single Family Unit Sales



### 4

#### **Historical Sales Data • Condo Unit Sales**





# KOOTENAI MARKET SNAPSHOT for DECEMBER 2023



### **Example 2** Unit Sales by Top Five Financing Types





## **PRICE RANGE REPORT**

KOOTENAI COUNTY - DECEMBER 2023

|                          | Single Family Unit Sales<br>Number of Bedrooms |         |           |         | Condominium Unit Sales<br>Number of Bedrooms |         |           | Active Listings |                  | Sales Pending |                  |         |
|--------------------------|------------------------------------------------|---------|-----------|---------|----------------------------------------------|---------|-----------|-----------------|------------------|---------------|------------------|---------|
| rice Class               | 2 or less                                      | 3       | 4 or more | Tota