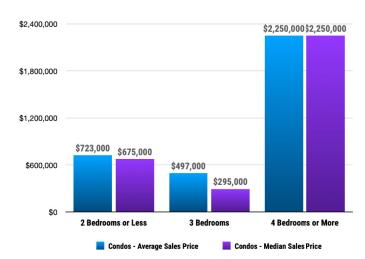

#### Sales Data • Condo Unit Sales

## **PRICE RANGE REPORT**

KOOTENAI COUNTY - DECEMBER 2023

|                          | Single Family Unit Sales<br>Number of Bedrooms |         |           |         | Condominium Unit Sales<br>Number of Bedrooms |         |           | Active Listings |                  | Sales Pending |                  |         |
|--------------------------|------------------------------------------------|---------|-----------|---------|----------------------------------------------|---------|-----------|-----------------|------------------|---------------|------------------|---------|
| rice Class               | 2 or less                                      | 3       | 4 or more | Total   | 2 or less                                    | 3       | 4 or more | Total           | Single<br>Family | Condos        | Single<br>Family | Condo   |
| 0-\$99,999.99            | 4                                              | 2       |           | 6       |                                              |         |           | 0               | 9                |               | 1                |         |
| 100,000-\$149,999.99     | 2                                              | 1       |           | 3       |                                              |         |           | 0               | 16               |               | 3                |         |
| 150,000-\$199,999.99     |                                                |         |           | 0       |                                              |         |           | 0               | 14               |               | 3                |         |
| 200,000-\$249,999.99     | 3                                              | 1       |           | 4       |                                              |         |           | 0               | 8                | 1             | 1                |         |
| 250,000-\$299,999.99     | 2                                              | 2       |           | 4       |                                              | 1       |           | 1               | 5                | 2             |                  |         |
| 300,000-\$349,999.99     | 1                                              | 2       |           | 3       |                                              |         |           | 0               | 9                | 2             | 5                |         |
| 350,000-\$399,999.99     | 5                                              | 16      | 3         | 24      |                                              |         |           | 0               | 20               | 7             | 35               |         |
| 400,000-\$449,999.99     | 1                                              | 18      | 7         | 26      | 1                                            |         |           | 1               | 41               | 10            | 53               |         |
| 450,000-\$499,999.99     | 1                                              | 11      | 7         | 19      |                                              |         |           | 0               | 60               | 2             | 32               |         |
| 500,000-\$549,999.99     | _                                              | 8       | 4         | 12      |                                              |         |           | 0               | 42               | 3             | 32               |         |
| 550,000-\$599,999.99     |                                                | 7       | 8         | 15      |                                              |         |           | 0               | 43               | 3             | 20               |         |
| 600,000-\$649,999.99     | 1                                              | 3       | 4         | 8       |                                              |         |           | 0               | 36               | 1             | 11               |         |
| 650,000-\$699,999.99     | •                                              | 5       | 10        | 15      | 1                                            | 1       |           | 2               | 36               | 3             | 12               |         |
| 700,000-\$749,999.99     |                                                | 2       | 3         | 5       | 1                                            |         |           | 1               | 21               | 3             | 16               |         |
| 750,000-\$799,999.99     |                                                | 4       | 4         | 8       | -                                            |         |           | 0               | 17               | 6             | 10               |         |
| 800,000-\$849,999.99     | 1                                              | 2       | 3         | 6       |                                              |         |           | 0               | 13               | 5             | 7                |         |
| 850,000-\$899,999.99     | 1                                              | 2       | 3         | 5       | 1                                            |         |           | 1               | 15               | 2             | 7                |         |
| 900,000-\$949,999.99     |                                                | 2       | 3         | 0       | 1                                            |         |           | 0               | 10               | 3             | 4                |         |
| 950,000-\$949,999.99     |                                                | 3       | 3         | 6       | 1                                            |         |           | 1               | 13               | 2             | 4                |         |
|                          |                                                | 3       | 3         | 0       | 1                                            |         |           | 0               | 13               | 2             | 8                |         |
| 1,000,000-\$1,099,999.99 |                                                |         | 2         | 3       |                                              |         |           | 0               | 11               | 3             | 3                |         |
| 1,100,000-\$1,199,999.99 |                                                | 1       | 1         | 2       |                                              |         |           | 0               | 6                | 4             | 3                |         |
| 1,200,000-\$1,299,999.99 |                                                | 1       | 1         | 0       |                                              |         |           | 0               | 11               | 1             | 5                |         |
| 1,300,000-\$1,399,999.99 |                                                |         | 1         | 1       |                                              |         |           | 0               | 7                | 1             | 3                |         |
| 1,400,000-\$1,499,999.99 | 1                                              | 1       | 1         |         |                                              |         |           |                 |                  |               | 3                |         |
| 1,500,000-\$1,599,999.99 | 1                                              | 1       | 2         | 2       |                                              |         |           | 0               | 6<br>6           | 2<br>1        | 1                |         |
| 1,600,000-\$1,699,999.99 |                                                |         |           |         |                                              |         |           |                 |                  |               | 3                |         |
| 1,700,000-\$1,799,999.99 |                                                |         | 1         | 1       |                                              |         |           | 0               | 12               | 1             |                  |         |
| 1,800,000-\$1,899,999.99 |                                                |         |           | 0       |                                              |         |           | 0               | 2                | 1             | 2                |         |
| 1,900,000-\$1,999,999.99 |                                                |         |           | 0       |                                              |         |           | 0               | 9                | 3             | 2                |         |
| 2,000,000-\$2,249,999.99 |                                                |         |           | 0       |                                              |         |           | 0               | 8                |               | 1                |         |
| 2,250,000-\$2,499,999.99 |                                                |         |           | 0       |                                              |         | 1         | 1               | 5                | 6             |                  |         |
| 2,500,000-\$2,749,999.99 |                                                |         |           | 0       |                                              |         |           | 0               | 4                |               |                  |         |
| 2,750,000-\$2,999,999.99 |                                                |         | 1         | 1       |                                              |         |           | 0               | 5                |               |                  |         |
| 3,000,000-\$3,249,999.99 |                                                |         |           | 0       |                                              |         |           | 0               | 3                |               | 1                |         |
| 3,250,000-\$3,499,999.99 |                                                |         |           | 0       |                                              |         |           | 0               | 2                |               | 2                |         |
| 3,500,000-\$3,749,999.99 |                                                |         |           | 0       |                                              |         |           | 0               | 2                |               | 1                |         |
| 3,750,000-\$3,999,999.99 |                                                |         |           | 0       |                                              |         |           | 0               | 3                | 1             |                  |         |
| 4,000,000-\$4,249,999.99 |                                                |         |           | 0       |                                              |         |           | 0               | 1                |               |                  |         |
| 4,250,000-\$4,499,999.99 |                                                | 1       |           | 1       |                                              |         |           | 0               | 4                |               |                  |         |
| 4,500,000-\$4,749,999.99 |                                                |         | 1         | 1       |                                              |         |           | 0               | 1                |               |                  |         |
| 4,750,000-\$4,999,999.99 |                                                |         |           | 0       |                                              |         |           | 0               | 3                | 3             |                  |         |
| 5,000,000 and over       |                                                |         | 2         | 2       |                                              |         |           | 0               | 18               | 2             | 1                |         |
| **Totals***              | 22                                             | 93      | 70        | 185     | 5                                            | 2       | 1         | 8               | 570              | 89            | 292              | 4       |
| **Average***             | 361,735                                        | 570,831 | 940,536   | 685,854 | 723,000                                      | 497,000 | 2,250,000 | 857,375         | 1,110,105 1      | ,239,064      | 585,499 1        | ,554,08 |
| **Median***              | 295,000                                        | 470,611 | 654,500   | 511,000 | 675,000                                      | 295,000 | 2,250,000 | 699,000         | 628,724          | 800,000       | 957,140 3        | ,854,80 |