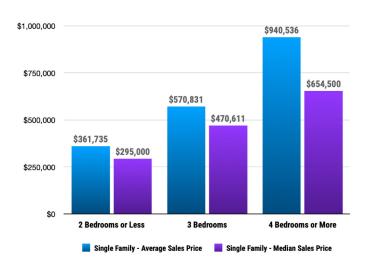

#### Sales Data • Single Family Unit Sales

## **PRICE RANGE REPORT**

KOOTENAI COUNTY - DECEMBER 2023

|                          | Single Family Unit Sales<br>Number of Bedrooms |         |           |         | Condominium Unit Sales<br>Number of Bedrooms |         |           | Active Listings |                  | Sales Pending |                  |         |
|--------------------------|------------------------------------------------|---------|-----------|---------|----------------------------------------------|---------|-----------|-----------------|------------------|---------------|------------------|---------|
| rice Class               | 2 or less                                      | 3       | 4 or more | Total   | 2 or less                                    | 3       | 4 or more | Total           | Single<br>Family | Condos        | Single<br>Family | Condo   |
| 0-\$99,999.99            | 4                                              | 2       |           | 6       |                                              |         |           | 0               | 9                |               | 1                |         |
| 100,000-\$149,999.99     | 2                                              | 1       |           | 3       |                                              |         |           | 0               | 16               |               | 3                |         |
| 150,000-\$199,999.99     |                                                |         |           | 0       |                                              |         |           | 0               | 14               |               | 3                |         |
| 200,000-\$249,999.99     | 3                                              | 1       |           | 4       |                                              |         |           | 0               | 8                | 1             | 1                |         |
| 250,000-\$299,999.99     | 2                                              | 2       |           | 4       |                                              | 1       |           | 1               | 5                | 2             |                  |         |
| 300,000-\$349,999.99     | 1                                              | 2       |           | 3       |                                              |         |           | 0               | 9                | 2             | 5                |         |
| 350,000-\$399,999.99     | 5                                              | 16      | 3         | 24      |                                              |         |           | 0               | 20               | 7             | 35               |         |
| 400,000-\$449,999.99     | 1                                              | 18      | 7         | 26      | 1                                            |         |           | 1               | 41               | 10            | 53               |         |
| 450,000-\$499,999.99     | 1                                              | 11      | 7         | 19      |                                              |         |           | 0               | 60               | 2             | 32               |         |
| 500,000-\$549,999.99     | _                                              | 8       | 4         | 12      |                                              |         |           | 0               | 42               | 3             | 32               |         |
| 550,000-\$599,999.99     |                                                | 7       | 8         | 15      |                                              |         |           | 0               | 43               | 3             | 20               |         |
| 600,000-\$649,999.99     | 1                                              | 3       | 4         | 8       |                                              |         |           | 0               | 36               | 1             | 11               |         |
| 650,000-\$699,999.99     | •                                              | 5       | 10        | 15      | 1                                            | 1       |           | 2               | 36               | 3             | 12               |         |
| 700,000-\$749,999.99     |                                                | 2       | 3         | 5       | 1                                            |         |           | 1               | 21               | 3             | 16               |         |
| 750,000-\$799,999.99     |                                                | 4       | 4         | 8       | -                                            |         |           | 0               | 17               | 6             | 10               |         |
| 800,000-\$849,999.99     | 1                                              | 2       | 3         | 6       |                                              |         |           | 0               | 13               | 5             | 7                |         |
| 850,000-\$899,999.99     | 1                                              | 2       | 3         | 5       | 1                                            |         |           | 1               | 15               | 2             | 7                |         |
| 900,000-\$949,999.99     |                                                | 2       | 3         | 0       | 1                                            |         |           | 0               | 10               | 3             | 4                |         |
| 950,000-\$949,999.99     |                                                | 3       | 3         | 6       | 1                                            |         |           | 1               | 13               | 2             | 4                |         |
|                          |                                                | 3       | 3         | 0       | 1                                            |         |           | 0               | 13               | 2             | 8                |         |
| 1,000,000-\$1,099,999.99 |                                                |         | 2         | 3       |                                              |         |           | 0               | 11               | 3             | 3                |         |
| 1,100,000-\$1,199,999.99 |                                                | 1       | 1         | 2       |                                              |         |           | 0               | 6                | 4             | 3                |         |
| 1,200,000-\$1,299,999.99 |                                                | 1       | 1         | 0       |                                              |         |           | 0               | 11               | 1             | 5                |         |
| 1,300,000-\$1,399,999.99 |                                                |         | 1         | 1       |                                              |         |           | 0               | 7                | 1             | 3                |         |
| 1,400,000-\$1,499,999.99 | 1                                              | 1       | 1         |         |                                              |         |           |                 |                  |               | 3                |         |
| 1,500,000-\$1,599,999.99 | 1                                              | 1       | 2         | 2       |                                              |         |           | 0               | 6<br>6           | 2<br>1        | 1                |         |
| 1,600,000-\$1,699,999.99 |                                                |         |           |         |                                              |         |           |                 |                  |               | 3                |         |
| 1,700,000-\$1,799,999.99 |                                                |         | 1         | 1       |                                              |         |           | 0               | 12               | 1             |                  |         |
| 1,800,000-\$1,899,999.99 |                                                |         |           | 0       |                                              |         |           | 0               | 2                | 1             | 2                |         |
| 1,900,000-\$1,999,999.99 |                                                |         |           | 0       |                                              |         |           | 0               | 9                | 3             | 2                |         |
| 2,000,000-\$2,249,999.99 |                                                |         |           | 0       |                                              |         |           | 0               | 8                |               | 1                |         |
| 2,250,000-\$2,499,999.99 |                                                |         |           | 0       |                                              |         | 1         | 1               | 5                | 6             |                  |         |
| 2,500,000-\$2,749,999.99 |                                                |         |           | 0       |                                              |         |           | 0               | 4                |               |                  |         |
| 2,750,000-\$2,999,999.99 |                                                |         | 1         | 1       |                                              |         |           | 0               | 5                |               |                  |         |
| 3,000,000-\$3,249,999.99 |                                                |         |           | 0       |                                              |         |           | 0               | 3                |               | 1                |         |
| 3,250,000-\$3,499,999.99 |                                                |         |           | 0       |                                              |         |           | 0               | 2                |               | 2                |         |
| 3,500,000-\$3,749,999.99 |                                                |         |           | 0       |                                              |         |           | 0               | 2                |               | 1                |         |
| 3,750,000-\$3,999,999.99 |                                                |         |           | 0       |                                              |         |           | 0               | 3                | 1             |                  |         |
| 4,000,000-\$4,249,999.99 |                                                |         |           | 0       |                                              |         |           | 0               | 1                |               |                  |         |
| 4,250,000-\$4,499,999.99 |                                                | 1       |           | 1       |                                              |         |           | 0               | 4                |               |                  |         |
| 4,500,000-\$4,749,999.99 |                                                |         | 1         | 1       |                                              |         |           | 0               | 1                |               |                  |         |
| 4,750,000-\$4,999,999.99 |                                                |         |           | 0       |                                              |         |           | 0               | 3                | 3             |                  |         |
| 5,000,000 and over       |                                                |         | 2         | 2       |                                              |         |           | 0               | 18               | 2             | 1                |         |
| **Totals***              | 22                                             | 93      | 70        | 185     | 5                                            | 2       | 1         | 8               | 570              | 89            | 292              | 4       |
| **Average***             | 361,735                                        | 570,831 | 940,536   | 685,854 | 723,000                                      | 497,000 | 2,250,000 | 857,375         | 1,110,105 1      | ,239,064      | 585,499 1        | ,554,08 |
| **Median***              | 295,000                                        | 470,611 | 654,500   | 511,000 | 675,000                                      | 295,000 | 2,250,000 | 699,000         | 628,724          | 800,000       | 957,140 3        | ,854,80 |