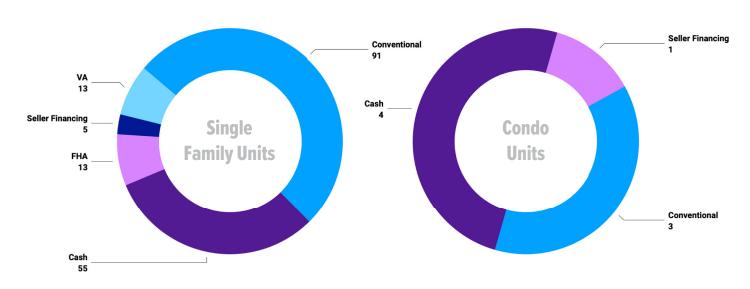

### **Example 2** Unit Sales by Top Five Financing Types

## **PRICE RANGE REPORT**

KUULENVI CUIINTA - DECEMBED 3033

| <b>Property Type</b> | Volume      | <b>Median Sold Price</b> | Unit Sales by Financing | Туре  |
|----------------------|-------------|--------------------------|-------------------------|-------|
| Residential          | 126,882,975 | 511,000                  |                         | -Res- |
| Condo                | 6,859,000   | 699,000                  | Conventional Loan       | 91    |
| ΔII                  | 133 741 975 | 519 960                  | 1031 Eychange           | 4     |

| onic baics by i mancing | , .,pc |       |
|-------------------------|--------|-------|
|                         | -Res-  | -Cnd- |
| Conventional Loan       | 91     | 3     |
| 1031 Exchange           | 4      | 0     |
| Adjustable Rate MTGE    | 0      | 0     |
| Auction                 | 0      | 0     |
| Cash                    | 55     | 4     |
| Farm Home               | 0      | 0     |
| FHA                     | 13     | 0     |
| FHA 203(k)              | 0      | 0     |
| HomePath                | 0      | 0     |
| Idaho Housing Agency    | 0      | 0     |
| Lease Option            | 0      | 0     |
| Nehemiah                | 0      | 0     |
| RD                      | 0      | 0     |
| Rehab Loan              | 0      | 0     |
| Select One              | 0      | 0     |
| Seller Financing        | 5      | 1     |
| Small Business Admin    | 0      | 0     |
| Trade                   | 0      | 0     |
| Unknown                 | 4      | 0     |
| Vets Adm                | 13     | 0     |
| Total Sales             | 185    | 8     |