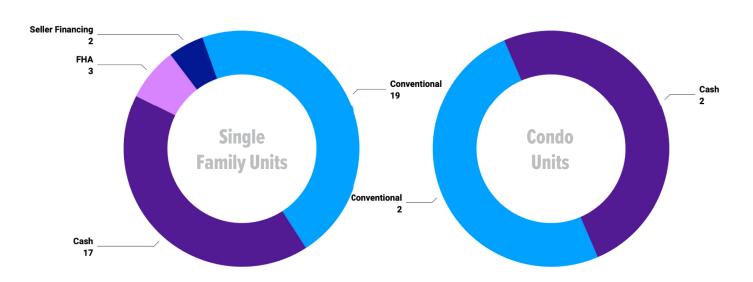

### Unit Sales by Top Five Financing Types

| Unit Sales by Financing Type |       |       |  |  |  |
|------------------------------|-------|-------|--|--|--|
|                              | -Res- | -Cnd- |  |  |  |
| Conventional Loan            | 19    | 2     |  |  |  |
| 1031 Exchange                | 1     | 0     |  |  |  |
| Adjustable Rate MTGE         | 0     | 0     |  |  |  |
| Auction                      | 0     | 0     |  |  |  |
| Cash                         | 17    | 2     |  |  |  |
| Farm Home                    | 1     | 0     |  |  |  |
| FHA                          | 3     | 0     |  |  |  |
| FHA 203(k)                   | 0     | 0     |  |  |  |
| HomePath                     | 0     | 0     |  |  |  |
| Idaho Housing Agency         | 0     | 0     |  |  |  |
| Lease Option                 | 0     | 0     |  |  |  |
| Nehemiah                     | 0     | 0     |  |  |  |
| RD                           | 0     | 0     |  |  |  |
| Rehab Loan                   | 0     | 0     |  |  |  |
| Select One                   | 0     | 0     |  |  |  |
| Seller Financing             | 2     | 0     |  |  |  |
| Small Business Admin         | 0     | 0     |  |  |  |
| Trade                        | 0     | 0     |  |  |  |
| Unknown                      | 0     | 0     |  |  |  |
| Vets Adm                     | 0     | 0     |  |  |  |
| Total Sales                  | 43    | 4     |  |  |  |