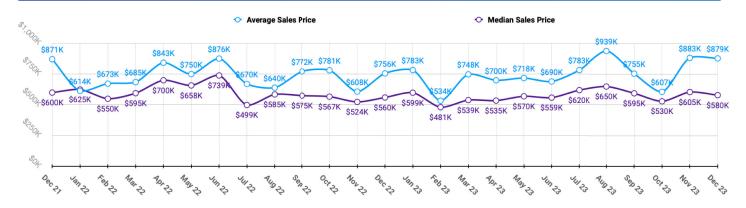

# BONNER MARKET SNAPSHOT for DECEMBER 2023



#### Sales Data • Single Family Unit Sales



## Sales Data • Condo Unit Sales





#### **Historical Sales Data • Single Family Unit Sales**



### 4

#### **Historical Sales Data • Condo Unit Sales**





# BONNER MARKET SNAPSHOT for DECEMBER 2023



### Unit Sales by Top Five Financing Types





# **PRICE RANGE REPORT**

ONNER COUNTY - DECEMBER 2023

|                             | Single Family Unit Sales<br>Number of Bedrooms |                    |                      |                    | Condominium Unit Sales<br>Number of Bedrooms |                      |           |                    | Active Listings          |        | Sales Pending    |        |
|-----------------------------|------------------------------------------------|--------------------|----------------------|--------------------|----------------------------------------------|----------------------|-----------|--------------------|-------------------------