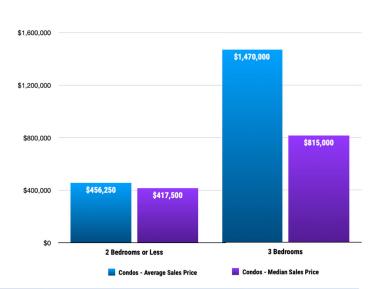

## Sales Data • Condo Unit Sales

# **PRICE RANGE REPORT**

ONNER COUNTY - DECEMBER 2023

|                             | Single Family Unit Sales<br>Number of Bedrooms |                    |                      |                    | Condominium Unit Sales<br>Number of Bedrooms |                      |           |                    | Active Listings          |        | Sales Pending    |        |
|-----------------------------|------------------------------------------------|--------------------|----------------------|--------------------|----------------------------------------------|----------------------|-----------|--------------------|--------------------------|--------|------------------|--------|
| rice Class                  | 2 or less                                      | 3                  | 4 or more            | Total              | 2 or less                                    | 3                    | 4 or more | Total              | Single<br>Family         | Condos | Single<br>Family | Condo  |
| 0-\$99,999.99               |                                                |                    |                      | 0                  |                                              |                      |           | 0                  | 3                        |        | ,                |        |
| 100,000-\$149,999.99        |                                                |                    |                      | 0                  |                                              |                      |           | 0                  |                          |        |                  |        |
| 150,000-\$199,999.99        | 2                                              |                    |                      | 2                  |                                              |                      |           | 0                  | 3                        |        |                  |        |
| 200,000-\$249,999.99        | _                                              |                    |                      | 0                  |                                              |                      |           | 0                  | 1                        |        |                  |        |
| 250,000-\$299,999.99        | 1                                              |                    |                      | 1                  |                                              |                      |           | 0                  | 2                        |        | 2                |        |
| 300,000-\$349,999.99        | 1                                              | 2                  |                      | 3                  |                                              |                      |           | 0                  | 8                        | 1      | 1                |        |
| 350,000-\$399,999.99        | 3                                              | 2                  |                      | 5                  |                                              |                      |           | 0                  | 13                       | 6      | 3                |        |
| 400,000-\$449,999.99        | 1                                              | 2                  |                      | 3                  | 1                                            |                      |           | 1                  | 11                       | 7      | 3                |        |
| 450,000-\$499,999.99        | •                                              | 1                  | 1                    | 2                  | 1                                            |                      |           | 1                  | 16                       | 2      | 5                |        |
| 500,000-\$499,999.99        | 1                                              | 3                  | 1                    | 5                  | 1                                            |                      |           | 0                  | 7                        | 1      | 3                |        |
| 550,000-\$599,999.99        | 1                                              | 3                  | 1                    | 1                  |                                              |                      |           | 0                  | 19                       |        | 3                |        |
|                             |                                                | 2                  | 1                    | 3                  |                                              |                      |           |                    |                          |        | 3                |        |
| 600,000-\$649,999.99        |                                                | 2                  | 1                    | 0                  |                                              |                      |           | 0                  | 10                       | 2      | 3                |        |
| 650,000-\$699,999.99        |                                                |                    |                      |                    |                                              |                      |           |                    | 10                       |        |                  |        |
| 700,000-\$749,999.99        |                                                |                    | 3                    | 3                  |                                              |                      |           | 0                  | 7                        | 1      | 1                |        |
| 750,000-\$799,999.99        |                                                | 3                  |                      | 3                  |                                              |                      |           | 0                  | 11                       |        | 2                |        |
| 800,000-\$849,999.99        |                                                | 1                  |                      | 1                  |                                              | 1                    |           | 1                  | 5                        |        |                  |        |
| 850,000-\$899,999.99        |                                                |                    |                      | 0                  |                                              |                      |           | 0                  | 9                        | 1      | 2                |        |
| 900,000-\$949,999.99        |                                                |                    |                      | 0                  |                                              |                      |           | 0                  | 4                        |        |                  |        |
| 950,000-\$999,999.99        |                                                |                    |                      | 0                  |                                              |                      |           | 0                  | 9                        | 1      | 2                |        |
| 1,000,000-\$1,099,999.99    |                                                |                    |                      | 0                  |                                              |                      |           | 0                  | 6                        |        |                  |        |
| 1,100,000-\$1,199,999.99    |                                                | 1                  | 1                    | 2                  |                                              |                      |           | 0                  | 9                        | 2      | 1                |        |
| 1,200,000-\$1,299,999.99    |                                                |                    | 1                    | 1                  |                                              |                      |           | 0                  | 5                        | 1      | 3                |        |
| 1,300,000-\$1,399,999.99    |                                                |                    | 1                    | 1                  |                                              |                      |           | 0                  | 11                       | 4      |                  |        |
| 1,400,000-\$1,499,999.99    |                                                | 1                  | 1                    | 2                  |                                              |                      |           | 0                  | 11                       | 2      | 1                |        |
| 1,500,000-\$1,599,999.99    |                                                |                    |                      | 0                  |                                              |                      |           | 0                  | 1                        | 1      |                  |        |
| 1,600,000-\$1,699,999.99    |                                                |                    |                      | 0                  |                                              |                      |           | 0                  | 5                        | 2      |                  |        |
| 1,700,000-\$1,799,999.99    |                                                | 1                  | 1                    | 2                  |                                              |                      |           | 0                  | 4                        |        |                  |        |
| 1,800,000-\$1,899,999.99    |                                                |                    |                      | 0                  |                                              |                      |           | 0                  | 5                        |        |                  |        |
| 1,900,000-\$1,999,999.99    |                                                |                    |                      | 0                  |                                              |                      |           | 0                  | 5                        | 3      |                  |        |
| 2,000,000-\$2,249,999.99    |                                                |                    |                      | 0                  |                                              | 1                    |           | 1                  | 3                        |        |                  |        |
| 2,250,000-\$2,499,999.99    |                                                |                    |                      | 0                  |                                              |                      |           | 0                  | 2                        | 3      |                  |        |
| 2,500,000-\$2,749,999.99    |                                                |                    |                      | 0                  |                                              |                      |           | 0                  | 3                        | 5      |                  |        |
| 2,750,000-\$2,999,999.99    |                                                | 1                  |                      | 1                  |                                              |                      |           | 0                  | 3                        | 4      | 1                |        |
| 3,000,000-\$3,249,999.99    |                                                |                    |                      | 0                  |                                              |                      |           | 0                  | 1                        |        |                  |        |
| 3,250,000-\$3,499,999.99    |                                                |                    | 1                    | 1                  |                                              |                      |           | 0                  | 1                        |        |                  |        |
| 3,500,000-\$3,749,999.99    |                                                |                    |                      | 0                  |                                              |                      |           | 0                  |                          |        |                  |        |
| 3,750,000-\$3,999,999.99    |                                                |                    |                      | 0                  |                                              |                      |           | 0                  | 2                        | 4      |                  |        |
| 4,000,000-\$4,249,999.99    |                                                |                    |                      | 0                  |                                              |                      |           | 0                  |                          |        |                  |        |
| 4,250,000-\$4,499,999.99    |                                                |                    | 1                    | 1                  |                                              |                      |           | 0                  |                          | 1      |                  |        |
| 4,500,000-\$4,749,999.99    |                                                |                    |                      | 0                  |                                              |                      |           | 0                  | 1                        | •      |                  |        |
| 4,750,000-\$4,999,999.99    |                                                |                    |                      | 0                  |                                              |                      |           | 0                  | 1                        |        |                  |        |
| 5,000,000 and over          |                                                |                    |                      | 0                  |                                              |                      |           | 0                  | 3                        | 2      |                  |        |
| **Totals***                 | 9                                              | 20                 | 14                   | 43                 | 2                                            | 2                    | 0         | 4                  | 230                      | 56     | 39               |        |
|                             |                                                |                    |                      |                    |                                              |                      | 0         |                    |                          |        |                  | 442 50 |
| **Average***<br>**Median*** | 336,889<br>335,000                             | 789,234<br>535,000 | 1,356,993<br>730,000 | 879,409<br>580,000 | 456,250<br>417,500                           | 1,470,000<br>815,000 | 0         | 963,125<br>495,000 | 1,103,086 1<br>769,000 1 |        |                  |        |