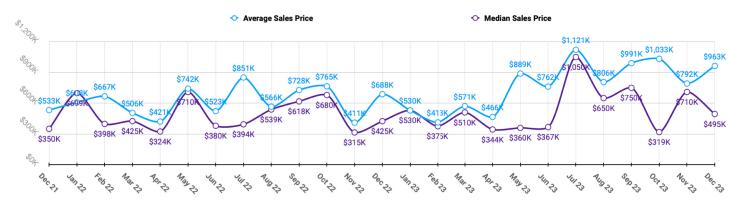

# BONNER MARKET SNAPSHOT for DECEMBER 2023



#### Sales Data • Single Family Unit Sales



## Sales Data • Condo Unit Sales





#### **Historical Sales Data • Single Family Unit Sales**



### 4

#### **Historical Sales Data • Condo Unit Sales**





# BONNER MARKET SNAPSHOT for DECEMBER 2023



### Unit Sales by Top Five Financing Types





# **PRICE RANGE REPORT**

ONNER COUNTY - DECEMBER 2023

|                             | Single Family Unit Sales<br>Number of Bedrooms |                    |                      |                    | Condominium Unit Sales<br>Number of Bedrooms |                      |           |                    | Active Listings          |        | Sales Pending    |        |
|-----------------------------|------------------------------------------------|--------------------|----------------------|--------------------|----------------------------------------------|----------------------|-----------|--------------------|--------------------------|--------|------------------|--------|
| rice Class