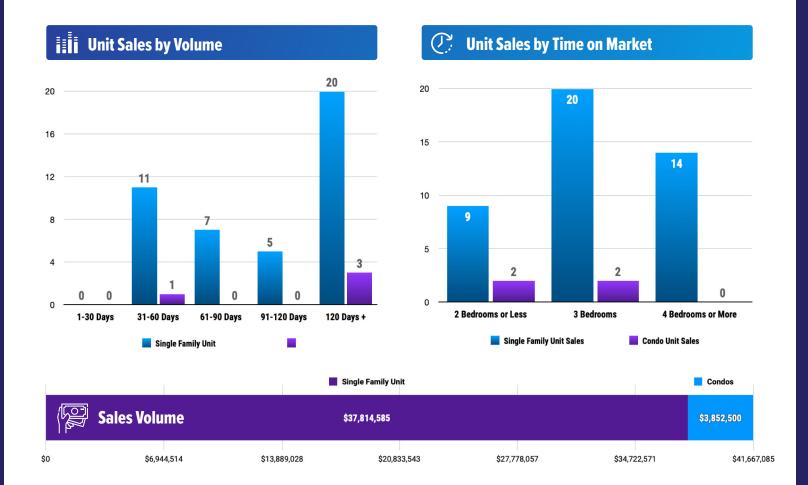

#### Sales Data • Single Family Unit Sales

## Sales Data • Condo Unit Sales

# **PRICE RANGE REPORT**

RONNER COUNTY - DECEMBER 2023

| <b>Property Type</b> | Volume     | <b>Median Sold Price</b> |
|----------------------|------------|--------------------------|
| Residential          | 37,814,585 | 580,000                  |
| Condo                | 3,852,500  | 495,000                  |
| All                  | 41,667,085 | 580,000                  |

| Unit Sales by Time on Market |       |        |
|------------------------------|-------|--------|
|                              | -Res- | -Cond- |
| 1-30 Days                    |       |        |
| 31-60 Days                   | 11    | 1      |
| 61-90 Days                   | 7     |        |
| 91-120 Days                  | 5     |        |
| More Than 120 Days           | 20    | 3      |
| Total Sales                  | 43    | 4      |