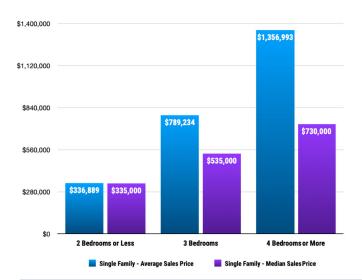

#### Sales Data • Single Family Unit Sales

# **PRICE RANGE REPORT**

ONNER COUNTY - DECEMBER 2023

|                             | Single Family Unit Sales<br>Number of Bedrooms |                    |                      |                    | Condominium Unit Sales<br>Number of Bedrooms |                      |           |                    | Active Listings          |        | Sales Pending    |        |
|-----------------------------|------------------------------------------------|--------------------|----------------------|--------------------|----------------------------------------------|----------------------|-----------|--------------------|--------------------------|--------|------------------|--------|
| rice Class                  | 2 or less                                      | 3                  | 4 or more            | Total              | 2 or less                                    | 3                    | 4 or more | Total              | Single<br>Family         | Condos | Single<br>Family | Condo  |
| 0-\$99,999.99               |                                                |                    |                      | 0                  |                                              |                      |           | 0                  | 3                        |        | ,                |        |
| 100,000-\$149,999.99        |                                                |                    |                      | 0                  |                                              |                      |           | 0                  |                          |        |                  |        |
| 150,000-\$199,999.99        | 2                                              |                    |                      | 2                  |                                              |                      |           | 0                  | 3                        |        |                  |        |
| 200,000-\$249,999.99        | _                                              |                    |                      | 0                  |                                              |                      |           | 0                  | 1                        |        |                  |        |
| 250,000-\$299,999.99        | 1                                              |                    |                      | 1                  |                                              |                      |           | 0                  | 2                        |        | 2                |        |
| 300,000-\$349,999.99        | 1                                              | 2                  |                      | 3                  |                                              |                      |           | 0                  | 8                        | 1      | 1                |        |
| 350,000-\$399,999.99        | 3                                              | 2                  |                      | 5                  |                                              |                      |           | 0                  | 13                       | 6      | 3                |        |
| 400,000-\$449,999.99        | 1                                              | 2                  |                      | 3                  | 1                                            |                      |           | 1                  | 11                       | 7      | 3                |        |
| 450,000-\$499,999.99        | •                                              | 1                  | 1                    | 2                  | 1                                            |                      |           | 1                  | 16                       | 2      | 5                |        |
| 500,000-\$499,999.99        | 1                                              | 3                  | 1                    | 5                  | 1                                            |                      |           | 0                  | 7                        | 1      | 3                |        |
| 550,000-\$599,999.99        | 1                                              | 3                  | 1                    | 1                  |                                              |                      |           | 0                  | 19                       |        | 3                |        |
|                             |                                                | 2                  | 1                    | 3                  |                                              |                      |           |                    |                          |        | 3                |        |
| 600,000-\$649,999.99        |                                                | 2                  | 1                    | 0                  |                                              |                      |           | 0                  | 10                       | 2      | 3                |        |
| 650,000-\$699,999.99        |                                                |                    |                      |                    |                                              |                      |           |                    | 10                       |        |                  |        |
| 700,000-\$749,999.99        |                                                |                    | 3                    | 3                  |                                              |                      |           | 0                  | 7                        | 1      | 1                |        |
| 750,000-\$799,999.99        |                                                | 3                  |                      | 3                  |                                              |                      |           | 0                  | 11                       |        | 2                |        |
| 800,000-\$849,999.99        |                                                | 1                  |                      | 1                  |                                              | 1                    |           | 1                  | 5                        |        |                  |        |
| 850,000-\$899,999.99        |                                                |                    |                      | 0                  |                                              |                      |           | 0                  | 9                        | 1      | 2                |        |
| 900,000-\$949,999.99        |                                                |                    |                      | 0                  |                                              |                      |           | 0                  | 4                        |        |                  |        |
| 950,000-\$999,999.99        |                                                |                    |                      | 0                  |                                              |                      |           | 0                  | 9                        | 1      | 2                |        |
| 1,000,000-\$1,099,999.99    |                                                |                    |                      | 0                  |                                              |                      |           | 0                  | 6                        |        |                  |        |
| 1,100,000-\$1,199,999.99    |                                                | 1                  | 1                    | 2                  |                                              |                      |           | 0                  | 9                        | 2      | 1                |        |
| 1,200,000-\$1,299,999.99    |                                                |                    | 1                    | 1                  |                                              |                      |           | 0                  | 5                        | 1      | 3                |        |
| 1,300,000-\$1,399,999.99    |                                                |                    | 1                    | 1                  |                                              |                      |           | 0                  | 11                       | 4      |                  |        |
| 1,400,000-\$1,499,999.99    |                                                | 1                  | 1                    | 2                  |                                              |                      |           | 0                  | 11                       | 2      | 1                |        |
| 1,500,000-\$1,599,999.99    |                                                |                    |                      | 0                  |                                              |                      |           | 0                  | 1                        | 1      |                  |        |
| 1,600,000-\$1,699,999.99    |                                                |                    |                      | 0                  |                                              |                      |           | 0                  | 5                        | 2      |                  |        |
| 1,700,000-\$1,799,999.99    |                                                | 1                  | 1                    | 2                  |                                              |                      |           | 0                  | 4                        |        |                  |        |
| 1,800,000-\$1,899,999.99    |                                                |                    |                      | 0                  |                                              |                      |           | 0                  | 5                        |        |                  |        |
| 1,900,000-\$1,999,999.99    |                                                |                    |                      | 0                  |                                              |                      |           | 0                  | 5                        | 3      |                  |        |
| 2,000,000-\$2,249,999.99    |                                                |                    |                      | 0                  |                                              | 1                    |           | 1                  | 3                        |        |                  |        |
| 2,250,000-\$2,499,999.99    |                                                |                    |                      | 0                  |                                              |                      |           | 0                  | 2                        | 3      |                  |        |
| 2,500,000-\$2,749,999.99    |                                                |                    |                      | 0                  |                                              |                      |           | 0                  | 3                        | 5      |                  |        |
| 2,750,000-\$2,999,999.99    |                                                | 1                  |                      | 1                  |                                              |                      |           | 0                  | 3                        | 4      | 1                |        |
| 3,000,000-\$3,249,999.99    |                                                |                    |                      | 0                  |                                              |                      |           | 0                  | 1                        |        |                  |        |
| 3,250,000-\$3,499,999.99    |                                                |                    | 1                    | 1                  |                                              |                      |           | 0                  | 1                        |        |                  |        |
| 3,500,000-\$3,749,999.99    |                                                |                    |                      | 0                  |                                              |                      |           | 0                  |                          |        |                  |        |
| 3,750,000-\$3,999,999.99    |                                                |                    |                      | 0                  |                                              |                      |           | 0                  | 2                        | 4      |                  |        |
| 4,000,000-\$4,249,999.99    |                                                |                    |                      | 0                  |                                              |                      |           | 0                  |                          |        |                  |        |
| 4,250,000-\$4,499,999.99    |                                                |                    | 1                    | 1                  |                                              |                      |           | 0                  |                          | 1      |                  |        |
| 4,500,000-\$4,749,999.99    |                                                |                    |                      | 0                  |                                              |                      |           | 0                  | 1                        | •      |                  |        |
| 4,750,000-\$4,999,999.99    |                                                |                    |                      | 0                  |                                              |                      |           | 0                  | 1                        |        |                  |        |
| 5,000,000 and over          |                                                |                    |                      | 0                  |                                              |                      |           | 0                  | 3                        | 2      |                  |        |
| **Totals***                 | 9                                              | 20                 | 14                   | 43                 | 2                                            | 2                    | 0         | 4                  | 230                      | 56     | 39               |        |
|                             |                                                |                    |                      |                    |                                              |                      | 0         |                    |                          |        |                  | 442 50 |
| **Average***<br>**Median*** | 336,889<br>335,000                             | 789,234<br>535,000 | 1,356,993<br>730,000 | 879,409<br>580,000 | 456,250<br>417,500                           | 1,470,000<br>815,000 | 0         | 963,125<br>495,000 | 1,103,086 1<br>769,000 1 |        |                  |        |