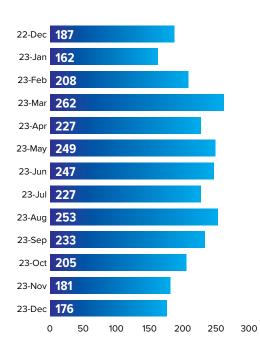

©Pioneer Title Co.
As of 17 January 2024

|                                           | October 2023 | November 2023 | December 2023 |
|-------------------------------------------|--------------|---------------|---------------|
| Building Permits:                         | 358          | 188           | 214           |
| New Home Sales:                           | 309          | 311           | 337           |
| Existing Home Sales:                      | 567          | 501           | 415           |
| Refinances:                               | 328          | 337           | 288           |
| Average Sales Price:                      | \$546,288    | \$528,902     | \$546,093     |
| Days on Market:                           | 40           | 42            | 53            |
| Financial Bond Market: (10-Year Treasury) | 4.80         | 4.50          | 4.02          |
| Notices of Default:                       | 35           | 31            | 25            |
| PTC INDEX:                                | 205          | 181           | 176           |