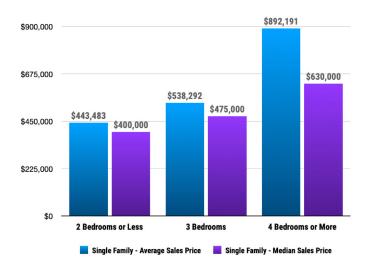

# **PRICE RANGE REPORT**

KOOTENAI COUNTY - NOVEMBER 2023

|                            | Single Family Unit Sales<br>Number of Bedrooms |         |           | Condominium Unit Sales<br>Number of Bedrooms |           |         | Active Listings |         | Sales Pending    |           |                  |         |
|----------------------------|------------------------------------------------|---------|-----------|----------------------------------------------|-----------|---------|-----------------|---------|------------------|-----------|------------------|---------|
| Price Class                | 2 or less                                      | 3       | 4 or more | Total                                        | 2 or less | 3       | 4 or more       | Total   | Single<br>Family | Condos    | Single<br>Family | Condos  |
| \$0-\$99,999.99            | 3                                              | 1       |           | 4                                            |           |         |                 | 0       | 10               |           | 5                |         |
| \$100,000-\$149,999.99     | 1                                              | 4       |           | 5                                            |           |         |                 | 0       | 16               |           | 4                |         |
| \$150,000-\$199,999.99     | 1                                              | 1       | 2         | 4                                            |           |         |                 | 0       | 14               |           | 1                |         |
| \$200,000-\$249,999.99     | 2                                              | 1       |           | 3                                            |           |         |                 | 0       | 9                | 1         | 3                |         |
| \$250,000-\$299,999.99     | 1                                              | 2       |           | 3                                            | 1         |         |                 | 1       | 9                | 2         | 3                |         |
| \$300,000-\$349,999.99     | 2                                              | 2       |           | 4                                            |           |         |                 | 0       | 10               | 2         | 6                | 1       |
| \$350,000-\$399,999.99     | 1                                              | 7       | 1         | 9                                            |           | 1       |                 | 1       | 40               | 6         | 41               |         |
| \$400,000-\$449,999.99     | 2                                              | 20      | 9         | 31                                           |           | 1       |                 | 1       | 52               | 10        | 62               | 2       |
| \$450,000-\$499,999.99     | 2                                              | 12      | 5         | 19                                           |           |         |                 | 0       | 78               | 2         | 48               | 1       |
| \$500,000-\$549,999.99     | 3                                              | 12      | 9         | 24                                           |           |         |                 | 0       | 60               | 7         | 28               | 2       |
| \$550,000-\$599,999.99     | 1                                              | 8       | 6         | 15                                           | 1         | 1       |                 | 2       | 65               | 2         | 29               | 2       |
| \$600,000-\$649,999.99     | 2                                              | 4       | 7         | 13                                           |           | 1       |                 | 1       | 40               | 3         | 15               |         |
| \$650,000-\$699,999.99     |                                                | 6       | 6         | 12                                           |           |         |                 | 0       | 52               | 3         | 24               |         |
| \$700,000-\$749,999.99     |                                                | 1       | 7         | 8                                            | 1         |         |                 | 1       | 33               | 4         | 14               | 3       |
| \$750,000-\$799,999.99     |                                                | 2       | 1         | 3                                            |           | 2       |                 | 2       | 36               | 7         | 13               |         |
| \$800,000-\$849,999.99     |                                                |         | 2         | 2                                            |           |         |                 | 0       | 19               | 3         | 12               | 2       |
| \$850,000-\$899,999.99     |                                                | 1       | 4         | 5                                            |           | 1       |                 | 1       | 27               | 2         | 16               | 2       |
| \$900,000-\$949,999.99     |                                                |         | 3         | 3                                            |           |         |                 | 0       | 12               | 3         | 5                | 3       |
| \$950,000-\$999,999.99     |                                                |         | 1         | 1                                            |           |         |                 | 0       | 18               | 1         | 5                | 2       |
| \$1,000,000-\$1,099,999.99 |                                                |         | 2         | 2                                            |           |         |                 | 0       | 15               | 3         | 8                | 3       |
| \$1,100,000-\$1,199,999.99 |                                                |         | 3         | 3                                            |           |         |                 | 0       | 19               | 5         | 5                | 1       |
| \$1,200,000-\$1,299,999.99 |                                                | 1       | 1         | 2                                            |           |         |                 | 0       | 12               | 4         | 6                | 2       |
| \$1,300,000-\$1,399,999.99 |                                                | 2       | 1         | 3                                            |           |         |                 | 0       | 15               | 2         | 3                |         |
| \$1,400,000-\$1,499,999.99 | 2                                              |         | 1         | 3                                            |           |         |                 | 0       | 9                | 1         | 4                |         |
| \$1,500,000-\$1,599,999.99 |                                                | 1       |           | 1                                            |           | 1       |                 | 1       | 7                | 2         | 3                | 2       |
| \$1,600,000-\$1,699,999.99 |                                                |         |           | 0                                            |           |         |                 | 0       | 9                | 1         | 3                |         |
| \$1,700,000-\$1,799,999.99 |                                                | 1       | 1         | 2                                            |           |         |                 | 0       | 14               | 1         | 2                | 1       |
| \$1,800,000-\$1,899,999.99 |                                                | 1       |           | 1                                            |           |         |                 | 0       | 4                | 1         | 1                | 1       |
| \$1,900,000-\$1,999,999.99 |                                                |         | 1         | 1                                            |           |         |                 | 0       | 11               | 2         | 2                |         |
| \$2,000,000-\$2,249,999.99 |                                                |         |           | 0                                            |           |         |                 | 0       | 10               | 5         |                  | 5       |
| \$2,250,000-\$2,499,999.99 |                                                |         |           | 0                                            |           |         |                 | 0       | 11               | 5         |                  | 8       |
| \$2,500,000-\$2,749,999.99 |                                                |         |           | 0                                            |           |         |                 | 0       | 6                | 1         |                  | 3       |
| \$2,750,000-\$2,999,999.99 |                                                |         |           | 0                                            |           |         |                 | 0       | 6                |           | 1                |         |
| \$3,000,000-\$3,249,999.99 |                                                |         |           | 0                                            |           |         |                 | 0       | 3                |           | 2                |         |
| \$3,250,000-\$3,499,999.99 |                                                |         |           | 0                                            |           |         |                 | 0       | 4                |           |                  |         |
| \$3,500,000-\$3,749,999.99 |                                                |         |           | 0                                            |           |         |                 | 0       | 3                |           | 1                |         |
| \$3,750,000-\$3,999,999.99 |                                                |         |           | 0                                            |           |         |                 | 0       | 6                | 1         |                  | 2       |
| \$4,000,000-\$4,249,999.99 |                                                |         | 3         | 3                                            |           |         |                 | 0       | 1                |           |                  |         |
| \$4,250,000-\$4,499,999.99 |                                                |         |           | 0                                            |           |         |                 | 0       | 5                |           | 1                |         |
| \$4,500,000-\$4,749,999.99 |                                                |         |           | 0                                            |           |         |                 | 0       |                  |           |                  |         |
| \$4,750,000-\$4,999,999.99 |                                                |         |           | 0                                            |           |         |                 | 0       | 4                | 3         |                  |         |
| \$5,000,000 and over       |                                                |         | 1         | 1                                            |           |         |                 | 0       | 22               | 2         | 2                |         |
| ***Totals***               | 23                                             | 90      | 77        | 190                                          | 3         | 8       | 0               | 11      | 796              | 97        | 378              | 48      |
| ***Average***              | 443,483                                        | 538,292 | 892,191   | 670,237                                      | 516,667   | 750,500 | 0               | 686,727 | 1,116,312        | 1,224,399 |                  |         |
| ***Median***               | 400,000                                        | 475,000 | 630,000   | 519,900                                      | 575,000   | 649,000 | 0               | 649,000 | 649,000          | 795,000   |                  | 498,000 |