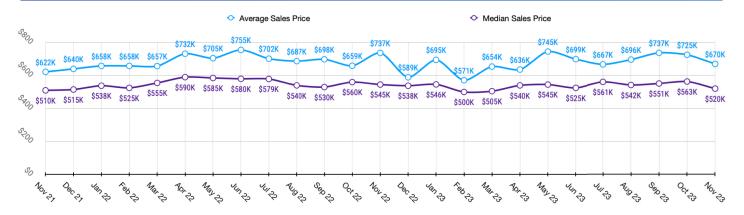

### **KOOTENAI MARKET SNAPSHOT** for **NOVEMBER 2023**







#### Sales Data • Condo Unit Sales



#### Historical Sales Data • Single Family Unit Sales



#### **Historical Sales Data • Condo Unit Sales**





# KOOTENAI MARKET SNAPSHOT for NOVEMBER 2023

\$101,174,285

\$134,899,046



\$67,449,523

## Duit Sales by Top Five Financing Types

\$33,724,762





# **PRICE RANGE REPORT**

KOOTENAI COUNTY - NOVEMBER 2023

|                            | Single Family Unit Sales<br>Number of Bedrooms |         |           | Condominium Unit Sales<br>Number of Bedrooms |           |         | Active Listings |         | Sales Pending    |           |                  |         |
|----------------------------|------------------------------------------------|---------|-----------|----------------------------------------------|-----------|---------|-----------------|---------|------------------|-----------|------------------|---------|
| Price Class