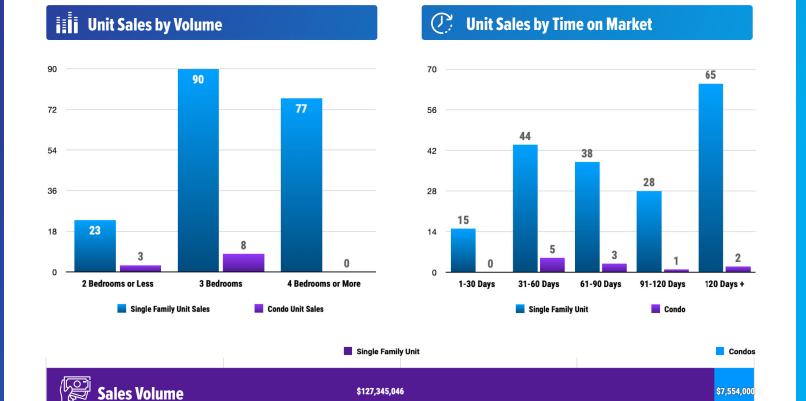

# **PRICE RANGE REPORT**

KOOTENAI COUNTY - NOVEMBER 2023

|                            | Single Family Unit Sales<br>Number of Bedrooms |         |           | Condominium Unit Sales<br>Number of Bedrooms |           |         | Active Listings |         | Sales Pending    |           |                  |         |
|----------------------------|------------------------------------------------|---------|-----------|----------------------------------------------|-----------|---------|-----------------|---------|------------------|-----------|------------------|---------|
| Price Class                | 2 or less                                      | 3       | 4 or more | Total                                        | 2 or less | 3       | 4 or more       | Total   | Single<br>Family | Condos    | Single<br>Family | Condos  |
| \$0-\$99,999.99            | 3                                              | 1       |           | 4                                            |           |         |                 | 0       | 10               |           | 5                |         |
| \$100,000-\$149,999.99     | 1                                              | 4       |           | 5                                            |           |         |                 | 0       | 16               |           | 4                |         |
| \$150,000-\$199,999.99     | 1                                              | 1       | 2         | 4                                            |           |         |                 | 0       | 14               |           | 1                |         |
| \$200,000-\$249,999.99     | 2                                              | 1       |           | 3                                            |           |         |                 | 0       | 9                | 1         | 3                |         |
| \$250,000-\$299,999.99     | 1                                              | 2       |           | 3                                            | 1         |         |                 | 1       | 9                | 2         | 3                |         |
| \$300,000-\$349,999.99     | 2                                              | 2       |           | 4                                            |           |         |                 | 0       | 10               | 2         | 6                | 1       |
| \$350,000-\$399,999.99     | 1                                              | 7       | 1         | 9                                            |           | 1       |                 | 1       | 40               | 6         | 41               |         |
| \$400,000-\$449,999.99     | 2                                              | 20      | 9         | 31                                           |           | 1       |                 | 1       | 52               | 10        | 62               | 2       |
| \$450,000-\$499,999.99     | 2                                              | 12      | 5         | 19                                           |           |         |                 | 0       | 78               | 2         | 48               | 1       |
| \$500,000-\$549,999.99     | 3                                              | 12      | 9         | 24                                           |           |         |                 | 0       | 60               | 7         | 28               | 2       |
| \$550,000-\$599,999.99     | 1                                              | 8       | 6         | 15                                           | 1         | 1       |                 | 2       | 65               | 2         | 29               | 2       |
| \$600,000-\$649,999.99     | 2                                              | 4       | 7         | 13                                           |           | 1       |                 | 1       | 40               | 3         | 15               |         |
| \$650,000-\$699,999.99     |                                                | 6       | 6         | 12                                           |           |         |                 | 0       | 52               | 3         | 24               |         |
| \$700,000-\$749,999.99     |                                                | 1       | 7         | 8                                            | 1         |         |                 | 1       | 33               | 4         | 14               | 3       |
| \$750,000-\$799,999.99     |                                                | 2       | 1         | 3                                            |           | 2       |                 | 2       | 36               | 7         | 13               |         |
| \$800,000-\$849,999.99     |                                                |         | 2         | 2                                            |           |         |                 | 0       | 19               | 3         | 12               | 2       |
| \$850,000-\$899,999.99     |                                                | 1       | 4         | 5                                            |           | 1       |                 | 1       | 27               | 2         | 16               | 2       |
| \$900,000-\$949,999.99     |                                                |         | 3         | 3                                            |           |         |                 | 0       | 12               | 3         | 5                | 3       |
| \$950,000-\$999,999.99     |                                                |         | 1         | 1                                            |           |         |                 | 0       | 18               | 1         | 5                | 2       |
| \$1,000,000-\$1,099,999.99 |                                                |         | 2         | 2                                            |           |         |                 | 0       | 15               | 3         | 8                | 3       |
| \$1,100,000-\$1,199,999.99 |                                                |         | 3         | 3                                            |           |         |                 | 0       | 19               | 5         | 5                | 1       |
| \$1,200,000-\$1,299,999.99 |                                                | 1       | 1         | 2                                            |           |         |                 | 0       | 12               | 4         | 6                | 2       |
| \$1,300,000-\$1,399,999.99 |                                                | 2       | 1         | 3                                            |           |         |                 | 0       | 15               | 2         | 3                |         |
| \$1,400,000-\$1,499,999.99 | 2                                              |         | 1         | 3                                            |           |         |                 | 0       | 9                | 1         | 4                |         |
| \$1,500,000-\$1,599,999.99 |                                                | 1       |           | 1                                            |           | 1       |                 | 1       | 7                | 2         | 3                | 2       |
| \$1,600,000-\$1,699,999.99 |                                                |         |           | 0                                            |           |         |                 | 0       | 9                | 1         | 3                |         |
| \$1,700,000-\$1,799,999.99 |                                                | 1       | 1         | 2                                            |           |         |                 | 0       | 14               | 1         | 2                | 1       |
| \$1,800,000-\$1,899,999.99 |                                                | 1       |           | 1                                            |           |         |                 | 0       | 4                | 1         | 1                | 1       |
| \$1,900,000-\$1,999,999.99 |                                                |         | 1         | 1                                            |           |         |                 | 0       | 11               | 2         | 2                |         |
| \$2,000,000-\$2,249,999.99 |                                                |         |           | 0                                            |           |         |                 | 0       | 10               | 5         |                  | 5       |
| \$2,250,000-\$2,499,999.99 |                                                |         |           | 0                                            |           |         |                 | 0       | 11               | 5         |                  | 8       |
| \$2,500,000-\$2,749,999.99 |                                                |         |           | 0                                            |           |         |                 | 0       | 6                | 1         |                  | 3       |
| \$2,750,000-\$2,999,999.99 |                                                |         |           | 0                                            |           |         |                 | 0       | 6                |           | 1                |         |
| \$3,000,000-\$3,249,999.99 |                                                |         |           | 0                                            |           |         |                 | 0       | 3                |           | 2                |         |
| \$3,250,000-\$3,499,999.99 |                                                |         |           | 0                                            |           |         |                 | 0       | 4                |           |                  |         |
| \$3,500,000-\$3,749,999.99 |                                                |         |           | 0                                            |           |         |                 | 0       | 3                |           | 1                |         |
| \$3,750,000-\$3,999,999.99 |                                                |         |           | 0                                            |           |         |                 | 0       | 6                | 1         |                  | 2       |
| \$4,000,000-\$4,249,999.99 |                                                |         | 3         | 3                                            |           |         |                 | 0       | 1                |           |                  |         |
| \$4,250,000-\$4,499,999.99 |                                                |         |           | 0                                            |           |         |                 | 0       | 5                |           | 1                |         |
| \$4,500,000-\$4,749,999.99 |                                                |         |           | 0                                            |           |         |                 | 0       |                  |           |                  |         |
| \$4,750,000-\$4,999,999.99 |                                                |         |           | 0                                            |           |         |                 | 0       | 4                | 3         |                  |         |
| \$5,000,000 and over       |                                                |         | 1         | 1                                            |           |         |                 | 0       | 22               | 2         | 2                |         |
| ***Totals***               | 23                                             | 90      | 77        | 190                                          | 3         | 8       | 0               | 11      | 796              | 97        | 378              | 48      |
| ***Average***              | 443,483                                        | 538,292 | 892,191   | 670,237                                      | 516,667   | 750,500 | 0               | 686,727 | 1,116,312        | 1,224,399 |                  |         |
| ***Median***               | 400,000                                        | 475,000 | 630,000   | 519,900                                      | 575,000   | 649,000 | 0               | 649,000 | 649,000          | 795,000   |                  | 498,000 |

| <b>Unit Sales</b> | by Time on Ma | arket |       |        |
|-------------------|---------------|-------|-------|--------|
|                   |               |       | -Res- | -Cond- |
|                   | 1-30          | Days  | 15    |        |
|                   | 31-60         | Days  | 44    | 5      |
|                   | 61-90         | Days  | 38    | 3      |
|                   | 91-120        | Days  | 28    | 1      |
|                   | More Than 120 | Days  | 65    | 2      |
| Total Sales       |               |       | 190   | 11     |