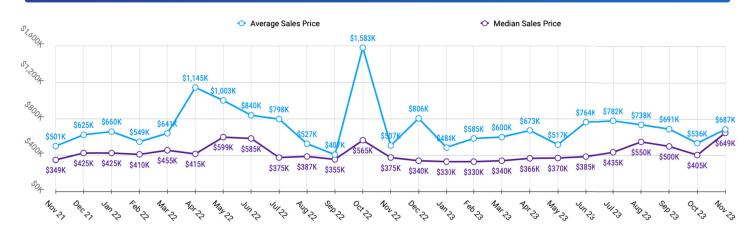

### **KOOTENAI MARKET SNAPSHOT** for **NOVEMBER 2023**







#### Sales Data • Condo Unit Sales



#### Historical Sales Data • Single Family Unit Sales



#### **Historical Sales Data • Condo Unit Sales**





# KOOTENAI MARKET SNAPSHOT for NOVEMBER 2023

\$101,174,285

\$134,899,046



\$67,449,523

## Duit Sales by Top Five Financing Types

\$33,724,762





# **PRICE RANGE REPORT**

KOOTENAI COUNTY - NOVEMBER 2023

|                            | Single Family Unit Sales<br>Number of Bedrooms |         |           | Condominium Unit Sales<br>Number of Bedrooms |           |         | Active Listings |         | Sales Pending    |           |                  |         |
|----------------------------|------------------------------------------------|---------|-----------|----------------------------------------------|-----------|---------|-----------------|---------|------------------|-----------|------------------|---------|
| Price Class                | 2 or less