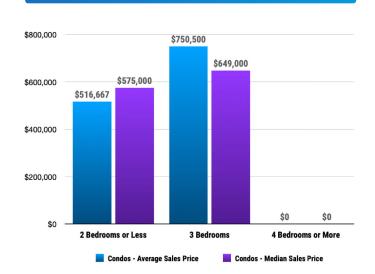

# **PRICE RANGE REPORT**

KOOTENAI COUNTY - NOVEMBER 2023

|                            | Single Family Unit Sales<br>Number of Bedrooms |         |           | Condominium Unit Sales<br>Number of Bedrooms |           |         | Active Listings |         | Sales Pending    |           |                  |         |
|----------------------------|------------------------------------------------|---------|-----------|----------------------------------------------|-----------|---------|-----------------|---------|------------------|-----------|------------------|---------|
| Price Class                | 2 or less                                      | 3       | 4 or more | Total                                        | 2 or less | 3       | 4 or more       | Total   | Single<br>Family | Condos    | Single<br>Family | Condos  |
| \$0-\$99,999.99            | 3                                              | 1       |           | 4                                            |           |         |                 | 0       | 10               |           | 5                |         |
| \$100,000-\$149,999.99     | 1                                              | 4       |           | 5                                            |           |         |                 | 0       | 16               |           | 4                |         |
| \$150,000-\$199,999.99     | 1                                              | 1       | 2         | 4                                            |           |         |                 | 0       | 14               |           | 1                |         |
| \$200,000-\$249,999.99     | 2                                              | 1       |           | 3                                            |           |         |                 | 0       | 9                | 1         | 3                |         |
| \$250,000-\$299,999.99     | 1                                              | 2       |           | 3                                            | 1         |         |                 | 1       | 9                | 2         | 3                |         |
| \$300,000-\$349,999.99     | 2                                              | 2       |           | 4                                            |           |         |                 | 0       | 10               | 2         | 6                | 1       |
| \$350,000-\$399,999.99     | 1                                              | 7       | 1         | 9                                            |           | 1       |                 | 1       | 40               | 6         | 41               |         |
| \$400,000-\$449,999.99     | 2                                              | 20      | 9         | 31                                           |           | 1       |                 | 1       | 52               | 10        | 62               | 2       |
| \$450,000-\$499,999.99     | 2                                              | 12      | 5         | 19                                           |           |         |                 | 0       | 78               | 2         | 48               | 1       |
| \$500,000-\$549,999.99     | 3                                              | 12      | 9         | 24                                           |           |         |                 | 0       | 60               | 7         | 28               | 2       |
| \$550,000-\$599,999.99     | 1                                              | 8       | 6         | 15                                           | 1         | 1       |                 | 2       | 65               | 2         | 29               | 2       |
| \$600,000-\$649,999.99     | 2                                              | 4       | 7         | 13                                           |           | 1       |                 | 1       | 40               | 3         | 15               |         |
| \$650,000-\$699,999.99     |                                                | 6       | 6         | 12                                           |           |         |                 | 0       | 52               | 3         | 24               |         |
| \$700,000-\$749,999.99     |                                                | 1       | 7         | 8                                            | 1         |         |                 | 1       | 33               | 4         | 14               | 3       |
| \$750,000-\$799,999.99     |                                                | 2       | 1         | 3                                            |           | 2       |                 | 2       | 36               | 7         | 13               |         |
| \$800,000-\$849,999.99     |                                                |         | 2         | 2                                            |           |         |                 | 0       | 19               | 3         | 12               | 2       |
| \$850,000-\$899,999.99     |                                                | 1       | 4         | 5                                            |           | 1       |                 | 1       | 27               | 2         | 16               | 2       |
| \$900,000-\$949,999.99     |                                                |         | 3         | 3                                            |           |         |                 | 0       | 12               | 3         | 5                | 3       |
| \$950,000-\$999,999.99     |                                                |         | 1         | 1                                            |           |         |                 | 0       | 18               | 1         | 5                | 2       |
| \$1,000,000-\$1,099,999.99 |                                                |         | 2         | 2                                            |           |         |                 | 0       | 15               | 3         | 8                | 3       |
| \$1,100,000-\$1,199,999.99 |                                                |         | 3         | 3                                            |           |         |                 | 0       | 19               | 5         | 5                | 1       |
| \$1,200,000-\$1,299,999.99 |                                                | 1       | 1         | 2                                            |           |         |                 | 0       | 12               | 4         | 6                | 2       |
| \$1,300,000-\$1,399,999.99 |                                                | 2       | 1         | 3                                            |           |         |                 | 0       | 15               | 2         | 3                |         |
| \$1,400,000-\$1,499,999.99 | 2                                              |         | 1         | 3                                            |           |         |                 | 0       | 9                | 1         | 4                |         |
| \$1,500,000-\$1,599,999.99 |                                                | 1       |           | 1                                            |           | 1       |                 | 1       | 7                | 2         | 3                | 2       |
| \$1,600,000-\$1,699,999.99 |                                                |         |           | 0                                            |           |         |                 | 0       | 9                | 1         | 3                |         |
| \$1,700,000-\$1,799,999.99 |                                                | 1       | 1         | 2                                            |           |         |                 | 0       | 14               | 1         | 2                | 1       |
| \$1,800,000-\$1,899,999.99 |                                                | 1       |           | 1                                            |           |         |                 | 0       | 4                | 1         | 1                | 1       |
| \$1,900,000-\$1,999,999.99 |                                                |         | 1         | 1                                            |           |         |                 | 0       | 11               | 2         | 2                |         |
| \$2,000,000-\$2,249,999.99 |                                                |         |           | 0                                            |           |         |                 | 0       | 10               | 5         |                  | 5       |
| \$2,250,000-\$2,499,999.99 |                                                |         |           | 0                                            |           |         |                 | 0       | 11               | 5         |                  | 8       |
| \$2,500,000-\$2,749,999.99 |                                                |         |           | 0                                            |           |         |                 | 0       | 6                | 1         |                  | 3       |
| \$2,750,000-\$2,999,999.99 |                                                |         |           | 0                                            |           |         |                 | 0       | 6                |           | 1                |         |
| \$3,000,000-\$3,249,999.99 |                                                |         |           | 0                                            |           |         |                 | 0       | 3                |           | 2                |         |
| \$3,250,000-\$3,499,999.99 |                                                |         |           | 0                                            |           |         |                 | 0       | 4                |           |                  |         |
| \$3,500,000-\$3,749,999.99 |                                                |         |           | 0                                            |           |         |                 | 0       | 3                |           | 1                |         |
| \$3,750,000-\$3,999,999.99 |                                                |         |           | 0                                            |           |         |                 | 0       | 6                | 1         |                  | 2       |
| \$4,000,000-\$4,249,999.99 |                                                |         | 3         | 3                                            |           |         |                 | 0       | 1                |           |                  |         |
| \$4,250,000-\$4,499,999.99 |                                                |         |           | 0                                            |           |         |                 | 0       | 5                |           | 1                |         |
| \$4,500,000-\$4,749,999.99 |                                                |         |           | 0                                            |           |         |                 | 0       |                  |           |                  |         |
| \$4,750,000-\$4,999,999.99 |                                                |         |           | 0                                            |           |         |                 | 0       | 4                | 3         |                  |         |
| \$5,000,000 and over       |                                                |         | 1         | 1                                            |           |         |                 | 0       | 22               | 2         | 2                |         |
| ***Totals***               | 23                                             | 90      | 77        | 190                                          | 3         | 8       | 0               | 11      | 796              | 97        | 378              | 48      |
| ***Average***              | 443,483                                        | 538,292 | 892,191   | 670,237                                      | 516,667   | 750,500 | 0               | 686,727 | 1,116,312        | 1,224,399 |                  |         |
| ***Median***               | 400,000                                        | 475,000 | 630,000   | 519,900                                      | 575,000   | 649,000 | 0               | 649,000 | 649,000          | 795,000   |                  | 498,000 |