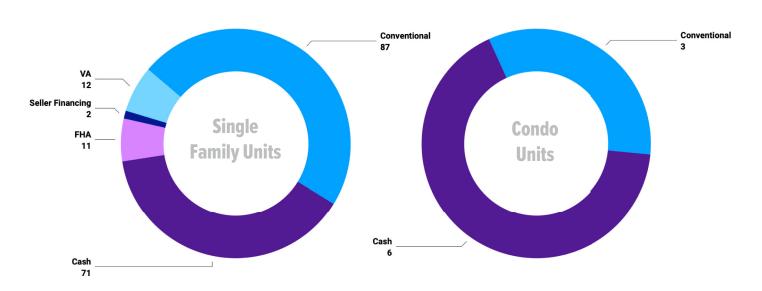

| Unit Sales by Financing Type |       |       |  |
|------------------------------|-------|-------|--|
|                              | -Res- | -Cnd- |  |
| Conventional Loan            | 87    | 3     |  |
| 1031 Exchange                | 1     | 0     |  |
| Adjustable Rate MTGE         | 0     | 1     |  |
| Auction                      | 0     | 0     |  |
| Cash                         | 71    | 6     |  |
| Farm Home                    | 0     | 0     |  |
| FHA                          | 11    | 0     |  |
| FHA 203(k)                   | 0     | 0     |  |
| HomePath                     | 0     | 0     |  |
| Idaho Housing Agency         | 0     | 0     |  |
| Lease Option                 | 0     | 0     |  |
| Nehemiah                     | 0     | 0     |  |
| RD                           | 1     | 0     |  |
| Rehab Loan                   | 0     | 0     |  |
| Select One                   | 0     | 0     |  |
| Seller Financing             | 2     | 0     |  |
| Small Business Admin         | 0     | 0     |  |
| Trade                        | 0     | 0     |  |
| Unknown                      | 5     | 1     |  |
| Vets Adm                     | 12    | 0     |  |
| Total Sales                  | 190   | 11    |  |