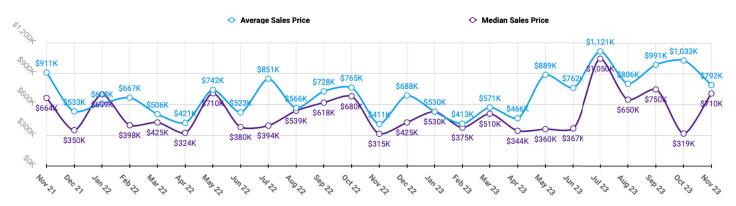

# BONNER MARKET SNAPSHOT for NOVEMBER 2023



#### Sales Data • Single Family Unit Sales





### Sales Data • Condo Unit Sales





#### **Historical Sales Data • Single Family Unit Sales**





#### **Historical Sales Data • Condo Unit Sales**





# BONNER MARKET SNAPSHOT for NOVEMBER 2023



### Unit Sales by Top Five Financing Types





## **PRICE RANGE REPORT**

RONNER COUNTY - NOVEMBER 2023

|                             | Single Family Unit Sales<br>Number of Bedrooms |                    |                      |                    | Condominium Unit Sales<br>Number of Bedrooms |           |           | Active Listings |                  | Sales Pending |                  |           |
|-----------------------------|------------------------------------------------|--------------------|----------------------|--------------------|----------------------------------------------|-----------|-----------|-----------------|------------------|---------------|------------------|-----------|
| Price Class                 | 2 or less