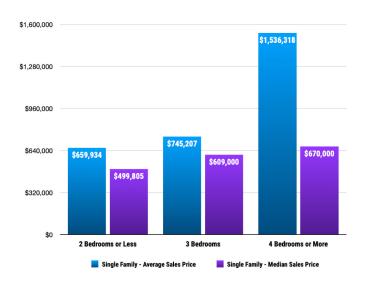

#### Sales Data • Single Family Unit Sales

## **PRICE RANGE REPORT**

RONNER COUNTY - NOVEMBER 2023

|                             | Single Family Unit Sales<br>Number of Bedrooms |                    |                      |                    | Condominium Unit Sales<br>Number of Bedrooms |           |           | Active Listings |                  | Sales Pending |                  |           |
|-----------------------------|------------------------------------------------|--------------------|----------------------|--------------------|----------------------------------------------|-----------|-----------|-----------------|------------------|---------------|------------------|-----------|
| Price Class                 | 2 or less                                      | 3                  | 4 or more            | Total              | 2 or less                                    | 3         | 4 or more | Total           | Single<br>Family | Condos        | Single<br>Family | Condos    |
| \$0-\$99,999.99             |                                                |                    |                      | 0                  |                                              |           |           | 0               | 2                |               | ,                |           |
| \$100,000-\$149,999.99      |                                                |                    |                      | 0                  |                                              |           |           | 0               |                  |               |                  |           |
| \$150,000-\$199,999.99      | 1                                              |                    |                      | 1                  |                                              |           |           | 0               | 4                |               | 1                |           |
| \$200,000-\$249,999.99      | 1                                              |                    |                      | 1                  |                                              |           |           | 0               | 3                |               | 1                |           |
| \$250,000-\$299,999.99      |                                                |                    |                      | 0                  |                                              |           |           | 0               | 3                | 1             | 1                | 2         |
| \$300,000-\$349,999.99      | 1                                              | 2                  | 1                    | 4                  |                                              |           |           | 0               | 6                | 1             | 4                |           |
| \$350,000-\$399,999.99      |                                                | 1                  |                      | 1                  |                                              |           |           | 0               | 14               | 6             | 10               |           |
| \$400,000-\$449,999.99      | 1                                              | 1                  | 1                    | 3                  | 1                                            |           |           | 1               | 13               | 6             | 1                | 1         |
| \$450,000-\$499,999.99      | 3                                              | 2                  |                      | 5                  |                                              |           |           | 0               | 19               | 3             | 3                |           |
| \$500,000-\$549,999.99      | 2                                              | 3                  |                      | 5                  |                                              |           |           | 0               | 14               | 1             | 5                |           |
| \$550,000-\$599,999.99      | 1                                              | 3                  | 1                    | 5                  |                                              |           |           | 0               | 27               |               | 3                | 2         |
| \$600,000-\$649,999.99      |                                                | 5                  | 2                    | 7                  |                                              |           |           | 0               | 15               |               | 3                |           |
| \$650,000-\$699,999.99      | 1                                              | 2                  | 1                    | 4                  |                                              |           |           | 0               | 15               | 2             | 3                |           |
| \$700,000-\$749,999.99      | 1                                              | 2                  |                      | 3                  | 1                                            |           |           | 1               | 9                | 1             | 2                |           |
| \$750,000-\$799,999.99      |                                                | 2                  |                      | 2                  |                                              |           |           | 0               | 19               |               | 5                |           |
| \$800,000-\$849,999.99      |                                                | 2                  |                      | 2                  |                                              |           |           | 0               | 5                |               | 1                | 1         |
| \$850,000-\$899,999.99      |                                                | _                  |                      | 0                  |                                              |           |           | 0               | 14               | 1             |                  |           |
| \$900,000-\$949,999.99      |                                                |                    |                      | 0                  |                                              |           |           | 0               | 1                |               | 2                |           |
| \$950,000-\$999,999.99      |                                                |                    |                      | 0                  |                                              |           |           | 0               | 9                |               |                  |           |
| \$1,000,000-\$1,099,999.99  | 1                                              |                    |                      | 1                  |                                              |           |           | 0               | 6                |               |                  |           |
| \$1,100,000-\$1,199,999.99  | •                                              | 1                  |                      | 1                  |                                              |           |           | 0               | 13               | 3             | 2                |           |
| \$1,200,000-\$1,299,999.99  |                                                | -                  |                      | 0                  |                                              | 1         |           | 1               | 7                | 2             | 4                |           |
| \$1,300,000-\$1,399,999.99  |                                                |                    |                      | 0                  |                                              | -         |           | 0               | 12               | 2             |                  |           |
| \$1,400,000-\$1,499,999.99  |                                                | 1                  | 2                    | 3                  |                                              |           |           | 0               | 12               | 3             | 2                |           |
| \$1,500,000-\$1,599,999.99  |                                                | 1                  | _                    | 1                  |                                              |           |           | 0               | 3                | 1             | _                |           |
| \$1,600,000-\$1,699,999.99  |                                                | -                  |                      | 0                  |                                              |           |           | 0               | 5                | 2             |                  |           |
| \$1,700,000-\$1,799,999.99  |                                                |                    |                      | 0                  |                                              |           |           | 0               | 5                |               | 2                |           |
| \$1,800,000-\$1,899,999.99  |                                                |                    |                      | 0                  |                                              |           |           | 0               | 7                |               | 2                |           |
| \$1,900,000-\$1,999,999.99  |                                                |                    | 1                    | 1                  |                                              |           |           | 0               | 5                | 2             | 2                |           |
| \$2,000,000-\$1,999,999.99  |                                                |                    | 1                    | 0                  |                                              |           |           | 0               | 4                | -             | 2                |           |
| \$2,250,000-\$2,499,999.99  | 1                                              |                    |                      | 1                  |                                              |           |           | 0               | 3                | 3             |                  | 5         |
| \$2,500,000-\$2,749,999.99  | -                                              | 1                  |                      | 1                  |                                              |           |           | 0               | 5                | 5             |                  | 1         |
| \$2,750,000-\$2,999,999.99  |                                                | 1                  |                      | 0                  |                                              |           |           | 0               | 5                | 4             |                  |           |
| \$3,000,000-\$3,249,999.99  |                                                |                    |                      | 0                  |                                              |           |           | 0               | 1                |               |                  |           |
| \$3,250,000-\$3,499,999.99  |                                                |                    |                      | 0                  |                                              |           |           | 0               | 2                |               |                  |           |
| \$3,500,000-\$3,749,999.99  |                                                |                    |                      | 0                  |                                              |           |           | 0               | 2                |               |                  |           |
| \$3,750,000-\$3,749,999.99  |                                                |                    | 1                    | 1                  |                                              |           |           | 0               | 2                | 4             | 1                |           |
| \$4,000,000-\$4,249,999.99  |                                                |                    | 1                    | 0                  |                                              |           |           | 0               | 2                | 4             | 1                |           |
| \$4,250,000-\$4,499,999.99  |                                                |                    |                      | 0                  |                                              |           |           | 0               |                  | 1             | 1                |           |
|                             |                                                |                    |                      | 0                  |                                              |           |           | 0               | 1                | 1             |                  |           |
| \$4,500,000-\$4,749,999.99  |                                                |                    | 1                    | 1                  |                                              |           |           | 0               | 1                |               |                  |           |
| \$4,750,000-\$4,999,999.99  |                                                |                    | 1                    |                    |                                              |           |           | 0               |                  | _             |                  |           |
| \$5,000,000 and over        |                                                | 20                 | 4.4                  | 0                  |                                              |           |           |                 | 4                | 2             | F0               |           |
| ***Totals***                | 14                                             | 29                 | 11                   | 54                 | 2                                            | 1 250 000 | 0         | 3               | 295              | 56            | 59               | 12        |
| ***Average***  ***Median*** | 653,934<br>499,805                             | 745,207<br>609,000 | 1,536,318<br>670,000 | 882,696<br>605,000 | 563,250                                      | 1,250,000 | 0         | 792,167         | 1,117,008        | 1,/18,516     | 838,488          | 1,499,658 |