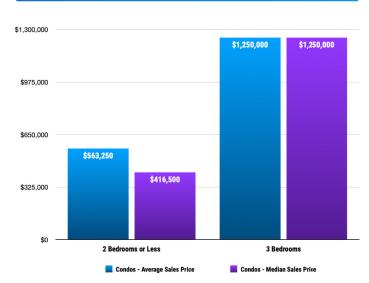

### Sales Data • Condo Unit Sales

## **PRICE RANGE REPORT**

RONNER COUNTY - NOVEMBER 2023

|                             | Single Family Unit Sales<br>Number of Bedrooms |                    |                      |                    | Condominium Unit Sales<br>Number of Bedrooms |           |           | Active Listings |                  | Sales Pending |                  |           |
|-----------------------------|------------------------------------------------|--------------------|----------------------|--------------------|----------------------------------------------|-----------|-----------|-----------------|------------------|---------------|------------------|-----------|
| Price Class                 | 2 or less                                      | 3                  | 4 or more            | Total              | 2 or less                                    | 3         | 4 or more | Total           | Single<br>Family | Condos        | Single<br>Family | Condos    |
| \$0-\$99,999.99             |                                                |                    |                      | 0                  |                                              |           |           | 0               | 2                |               | ,                |           |
| \$100,000-\$149,999.99      |                                                |                    |                      | 0                  |                                              |           |           | 0               |                  |               |                  |           |
| \$150,000-\$199,999.99      | 1                                              |                    |                      | 1                  |                                              |           |           | 0               | 4                |               | 1                |           |
| \$200,000-\$249,999.99      | 1                                              |                    |                      | 1                  |                                              |           |           | 0               | 3                |               | 1                |           |
| \$250,000-\$299,999.99      |                                                |                    |                      | 0                  |                                              |           |           | 0               | 3                | 1             | 1                | 2         |
| \$300,000-\$349,999.99      | 1                                              | 2                  | 1                    | 4                  |                                              |           |           | 0               | 6                | 1             | 4                |           |
| \$350,000-\$399,999.99      |                                                | 1                  |                      | 1                  |                                              |           |           | 0               | 14               | 6             | 10               |           |
| \$400,000-\$449,999.99      | 1                                              | 1                  | 1                    | 3                  | 1                                            |           |           | 1               | 13               | 6             | 1                | 1         |
| \$450,000-\$499,999.99      | 3                                              | 2                  |                      | 5                  |                                              |           |           | 0               | 19               | 3             | 3                |           |
| \$500,000-\$549,999.99      | 2                                              | 3                  |                      | 5                  |                                              |           |           | 0               | 14               | 1             | 5                |           |
| \$550,000-\$599,999.99      | 1                                              | 3                  | 1                    | 5                  |                                              |           |           | 0               | 27               |               | 3                | 2         |
| \$600,000-\$649,999.99      |                                                | 5                  | 2                    | 7                  |                                              |           |           | 0               | 15               |               | 3                |           |
| \$650,000-\$699,999.99      | 1                                              | 2                  | 1                    | 4                  |                                              |           |           | 0               | 15               | 2             | 3                |           |
| \$700,000-\$749,999.99      | 1                                              | 2                  |                      | 3                  | 1                                            |           |           | 1               | 9                | 1             | 2                |           |
| \$750,000-\$799,999.99      |                                                | 2                  |                      | 2                  |                                              |           |           | 0               | 19               |               | 5                |           |
| \$800,000-\$849,999.99      |                                                | 2                  |                      | 2                  |                                              |           |           | 0               | 5                |               | 1                | 1         |
| \$850,000-\$899,999.99      |                                                | _                  |                      | 0                  |                                              |           |           | 0               | 14               | 1             |                  |           |
| \$900,000-\$949,999.99      |                                                |                    |                      | 0                  |                                              |           |           | 0               | 1                |               | 2                |           |
| \$950,000-\$999,999.99      |                                                |                    |                      | 0                  |                                              |           |           | 0               | 9                |               |                  |           |
| \$1,000,000-\$1,099,999.99  | 1                                              |                    |                      | 1                  |                                              |           |           | 0               | 6                |               |                  |           |
| \$1,100,000-\$1,199,999.99  | •                                              | 1                  |                      | 1                  |                                              |           |           | 0               | 13               | 3             | 2                |           |
| \$1,200,000-\$1,299,999.99  |                                                | -                  |                      | 0                  |                                              | 1         |           | 1               | 7                | 2             | 4                |           |
| \$1,300,000-\$1,399,999.99  |                                                |                    |                      | 0                  |                                              | -         |           | 0               | 12               | 2             |                  |           |
| \$1,400,000-\$1,499,999.99  |                                                | 1                  | 2                    | 3                  |                                              |           |           | 0               | 12               | 3             | 2                |           |
| \$1,500,000-\$1,599,999.99  |                                                | 1                  | _                    | 1                  |                                              |           |           | 0               | 3                | 1             | _                |           |
| \$1,600,000-\$1,699,999.99  |                                                | -                  |                      | 0                  |                                              |           |           | 0               | 5                | 2             |                  |           |
| \$1,700,000-\$1,799,999.99  |                                                |                    |                      | 0                  |                                              |           |           | 0               | 5                |               | 2                |           |
| \$1,800,000-\$1,899,999.99  |                                                |                    |                      | 0                  |                                              |           |           | 0               | 7                |               | 2                |           |
| \$1,900,000-\$1,999,999.99  |                                                |                    | 1                    | 1                  |                                              |           |           | 0               | 5                | 2             | 2                |           |
| \$2,000,000-\$1,999,999.99  |                                                |                    | 1                    | 0                  |                                              |           |           | 0               | 4                | -             | 2                |           |
| \$2,250,000-\$2,499,999.99  | 1                                              |                    |                      | 1                  |                                              |           |           | 0               | 3                | 3             |                  | 5         |
| \$2,500,000-\$2,749,999.99  | -                                              | 1                  |                      | 1                  |                                              |           |           | 0               | 5                | 5             |                  | 1         |
| \$2,750,000-\$2,999,999.99  |                                                | 1                  |                      | 0                  |                                              |           |           | 0               | 5                | 4             |                  |           |
| \$3,000,000-\$3,249,999.99  |                                                |                    |                      | 0                  |                                              |           |           | 0               | 1                |               |                  |           |
| \$3,250,000-\$3,499,999.99  |                                                |                    |                      | 0                  |                                              |           |           | 0               | 2                |               |                  |           |
| \$3,500,000-\$3,749,999.99  |                                                |                    |                      | 0                  |                                              |           |           | 0               | 2                |               |                  |           |
| \$3,750,000-\$3,749,999.99  |                                                |                    | 1                    | 1                  |                                              |           |           | 0               | 2                | 4             | 1                |           |
| \$4,000,000-\$4,249,999.99  |                                                |                    | 1                    | 0                  |                                              |           |           | 0               | 2                | 4             | 1                |           |
| \$4,250,000-\$4,499,999.99  |                                                |                    |                      | 0                  |                                              |           |           | 0               |                  | 1             | 1                |           |
|                             |                                                |                    |                      | 0                  |                                              |           |           | 0               | 1                | 1             |                  |           |
| \$4,500,000-\$4,749,999.99  |                                                |                    | 1                    | 1                  |                                              |           |           | 0               | 1                |               |                  |           |
| \$4,750,000-\$4,999,999.99  |                                                |                    | 1                    |                    |                                              |           |           | 0               |                  | _             |                  |           |
| \$5,000,000 and over        |                                                | 20                 | 4.4                  | 0                  |                                              |           |           |                 | 4                | 2             | F0               |           |
| ***Totals***                | 14                                             | 29                 | 11                   | 54                 | 2                                            | 1 250 000 | 0         | 3               | 295              | 56            | 59               | 12        |
| ***Average***  ***Median*** | 653,934<br>499,805                             | 745,207<br>609,000 | 1,536,318<br>670,000 | 882,696<br>605,000 | 563,250                                      | 1,250,000 | 0         | 792,167         | 1,117,008        | 1,/18,516     | 838,488          | 1,499,658 |