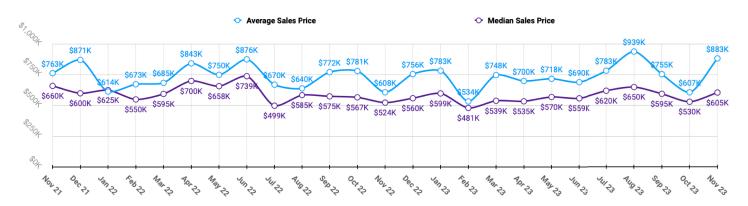

# BONNER MARKET SNAPSHOT for NOVEMBER 2023



#### Sales Data • Single Family Unit Sales





### Sales Data • Condo Unit Sales





#### **Historical Sales Data • Single Family Unit Sales**





#### **Historical Sales Data • Condo Unit Sales**





# BONNER MARKET SNAPSHOT for NOVEMBER 2023



### Unit Sales by Top Five Financing Types





## **PRICE RANGE REPORT**

RONNER COUNTY - NOVEMBER 2023

|                             | Single Family Unit Sales<br>Number of Bedrooms |                    |                      |                    | Condominium Unit Sales<br>Number of Bedrooms |           |           | Active Listings |                  | Sales Pending |                  |           |
|-----------------------------|------------------------------------------------|--------------------|----------------------|--------------------|----------------------------------------------|-----------|-----------|-----------------|------------------|---------------|------------------|