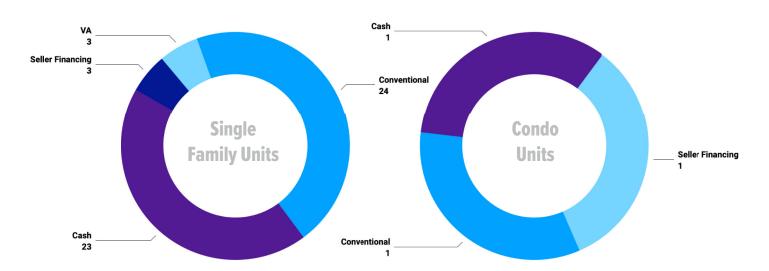

### Unit Sales by Top Five Financing Types

| Unit Sales by Financing |       |       |
|-------------------------|-------|-------|
|                         | -Res- | -Cnd- |
| Conventional Loan       | 24    | 1     |
| 1031 Exchange           | 0     | 0     |
| Adjustable Rate MTGE    | 0     | 0     |
| Auction                 | 0     | 0     |
| Cash                    | 23    | 1     |
| Farm Home               | 0     | 0     |
| FHA                     | 0     | 0     |
| FHA 203(k)              | 1     | 0     |
| HomePath                | 0     | 0     |
| Idaho Housing Agency    | 0     | 0     |
| Lease Option            | 0     | 0     |
| Nehemiah                | 0     | 0     |
| RD                      | 0     | 0     |
| Rehab Loan              | 0     | 0     |
| Select One              | 0     | 0     |
| Seller Financing        | 3     | 1     |
| Small Business Admin    | 0     | 0     |
| Trade                   | 0     | 0     |
| Unknown                 | 0     | 0     |
| Vets Adm                | 3     | 0     |
| Total Sales             | 54    | 3     |