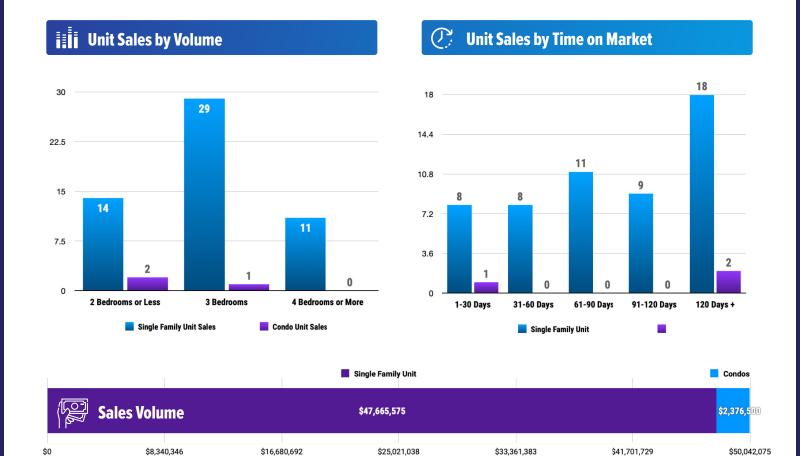

#### Sales Data • Single Family Unit Sales

### Sales Data • Condo Unit Sales

## **PRICE RANGE REPORT**

RONNER COUNTY - NOVEMBER 2023

|                             | Single Family Unit Sales<br>Number of Bedrooms |                    |                      |                    | Condominium Unit Sales<br>Number of Bedrooms |           |           | Active Listings |                  | Sales Pending |                  |           |
|-----------------------------|------------------------------------------------|--------------------|----------------------|--------------------|----------------------------------------------|-----------|-----------|-----------------|------------------|---------------|------------------|-----------|
| Price Class                 | 2 or less                                      | 3                  | 4 or more            | Total              | 2 or less                                    | 3         | 4 or more | Total           | Single<br>Family | Condos        | Single<br>Family | Condos    |
| \$0-\$99,999.99             |                                                |                    |                      | 0                  |                                              |           |           | 0               | 2                |               | ,                |           |
| \$100,000-\$149,999.99      |                                                |                    |                      | 0                  |                                              |           |           | 0               |                  |               |                  |           |
| \$150,000-\$199,999.99      | 1                                              |                    |                      | 1                  |                                              |           |           | 0               | 4                |               | 1                |           |
| \$200,000-\$249,999.99      | 1                                              |                    |                      | 1                  |                                              |           |           | 0               | 3                |               | 1                |           |
| \$250,000-\$299,999.99      |                                                |                    |                      | 0                  |                                              |           |           | 0               | 3                | 1             | 1                | 2         |
| \$300,000-\$349,999.99      | 1                                              | 2                  | 1                    | 4                  |                                              |           |           | 0               | 6                | 1             | 4                |           |
| \$350,000-\$399,999.99      |                                                | 1                  |                      | 1                  |                                              |           |           | 0               | 14               | 6             | 10               |           |
| \$400,000-\$449,999.99      | 1                                              | 1                  | 1                    | 3                  | 1                                            |           |           | 1               | 13               | 6             | 1                | 1         |
| \$450,000-\$499,999.99      | 3                                              | 2                  |                      | 5                  |                                              |           |           | 0               | 19               | 3             | 3                |           |
| \$500,000-\$549,999.99      | 2                                              | 3                  |                      | 5                  |                                              |           |           | 0               | 14               | 1             | 5                |           |
| \$550,000-\$599,999.99      | 1                                              | 3                  | 1                    | 5                  |                                              |           |           | 0               | 27               |               | 3                | 2         |
| \$600,000-\$649,999.99      |                                                | 5                  | 2                    | 7                  |                                              |           |           | 0               | 15               |               | 3                |           |
| \$650,000-\$699,999.99      | 1                                              | 2                  | 1                    | 4                  |                                              |           |           | 0               | 15               | 2             | 3                |           |
| \$700,000-\$749,999.99      | 1                                              | 2                  |                      | 3                  | 1                                            |           |           | 1               | 9                | 1             | 2                |           |
| \$750,000-\$799,999.99      |                                                | 2                  |                      | 2                  |                                              |           |           | 0               | 19               |               | 5                |           |
| \$800,000-\$849,999.99      |                                                | 2                  |                      | 2                  |                                              |           |           | 0               | 5                |               | 1                | 1         |
| \$850,000-\$899,999.99      |                                                | _                  |                      | 0                  |                                              |           |           | 0               | 14               | 1             |                  |           |
| \$900,000-\$949,999.99      |                                                |                    |                      | 0                  |                                              |           |           | 0               | 1                |               | 2                |           |
| \$950,000-\$999,999.99      |                                                |                    |                      | 0                  |                                              |           |           | 0               | 9                |               |                  |           |
| \$1,000,000-\$1,099,999.99  | 1                                              |                    |                      | 1                  |                                              |           |           | 0               | 6                |               |                  |           |
| \$1,100,000-\$1,199,999.99  | •                                              | 1                  |                      | 1                  |                                              |           |           | 0               | 13               | 3             | 2                |           |
| \$1,200,000-\$1,299,999.99  |                                                | -                  |                      | 0                  |                                              | 1         |           | 1               | 7                | 2             | 4                |           |
| \$1,300,000-\$1,399,999.99  |                                                |                    |                      | 0                  |                                              | -         |           | 0               | 12               | 2             |                  |           |
| \$1,400,000-\$1,499,999.99  |                                                | 1                  | 2                    | 3                  |                                              |           |           | 0               | 12               | 3             | 2                |           |
| \$1,500,000-\$1,599,999.99  |                                                | 1                  | _                    | 1                  |                                              |           |           | 0               | 3                | 1             | _                |           |
| \$1,600,000-\$1,699,999.99  |                                                | -                  |                      | 0                  |                                              |           |           | 0               | 5                | 2             |                  |           |
| \$1,700,000-\$1,799,999.99  |                                                |                    |                      | 0                  |                                              |           |           | 0               | 5                |               | 2                |           |
| \$1,800,000-\$1,899,999.99  |                                                |                    |                      | 0                  |                                              |           |           | 0               | 7                |               | 2                |           |
| \$1,900,000-\$1,999,999.99  |                                                |                    | 1                    | 1                  |                                              |           |           | 0               | 5                | 2             | 2                |           |
| \$2,000,000-\$1,999,999.99  |                                                |                    | 1                    | 0                  |                                              |           |           | 0               | 4                | -             | 2                |           |
| \$2,250,000-\$2,499,999.99  | 1                                              |                    |                      | 1                  |                                              |           |           | 0               | 3                | 3             |                  | 5         |
| \$2,500,000-\$2,749,999.99  | -                                              | 1                  |                      | 1                  |                                              |           |           | 0               | 5                | 5             |                  | 1         |
| \$2,750,000-\$2,999,999.99  |                                                | 1                  |                      | 0                  |                                              |           |           | 0               | 5                | 4             |                  |           |
| \$3,000,000-\$3,249,999.99  |                                                |                    |                      | 0                  |                                              |           |           | 0               | 1                |               |                  |           |
| \$3,250,000-\$3,499,999.99  |                                                |                    |                      | 0                  |                                              |           |           | 0               | 2                |               |                  |           |
| \$3,500,000-\$3,749,999.99  |                                                |                    |                      | 0                  |                                              |           |           | 0               | 2                |               |                  |           |
| \$3,750,000-\$3,749,999.99  |                                                |                    | 1                    | 1                  |                                              |           |           | 0               | 2                | 4             | 1                |           |
| \$4,000,000-\$4,249,999.99  |                                                |                    | 1                    | 0                  |                                              |           |           | 0               | 2                | 4             | 1                |           |
| \$4,250,000-\$4,499,999.99  |                                                |                    |                      | 0                  |                                              |           |           | 0               |                  | 1             | 1                |           |
|                             |                                                |                    |                      | 0                  |                                              |           |           | 0               | 1                | 1             |                  |           |
| \$4,500,000-\$4,749,999.99  |                                                |                    | 1                    | 1                  |                                              |           |           | 0               | 1                |               |                  |           |
| \$4,750,000-\$4,999,999.99  |                                                |                    | 1                    |                    |                                              |           |           | 0               |                  | _             |                  |           |
| \$5,000,000 and over        |                                                | 20                 | 4.4                  | 0                  |                                              |           |           |                 | 4                | 2             | F0               |           |
| ***Totals***                | 14                                             | 29                 | 11                   | 54                 | 2                                            | 1 250 000 | 0         | 3               | 295              | 56            | 59               | 12        |
| ***Average***  ***Median*** | 653,934<br>499,805                             | 745,207<br>609,000 | 1,536,318<br>670,000 | 882,696<br>605,000 | 563,250                                      | 1,250,000 | 0         | 792,167         | 1,117,008        | 1,/18,516     | 838,488          | 1,499,658 |

## **PRICE RANGE REPORT**

RONNER COLINTY - NOVEMBER 2023

| <b>Property Type</b> | Volume     | <b>Median Sold Price</b> |
|----------------------|------------|--------------------------|
| Residential          | 47,665,575 | 605,000                  |
| Condo                | 2,376,500  | 710,000                  |
| All                  | 50.042.075 | 605,000                  |

| Unit Sales by Time on Market |       |        |
|------------------------------|-------|--------|
|                              | -Res- | -Cond- |
| 1-30 Days                    | 8     | 1      |
| 31-60 Days                   | 8     |        |
| 61-90 Days                   | 11    |        |
| 91-120 Days                  | 9     |        |
| More Than 120 Days           | 18    | 2      |
| Total Sales                  | 54    | 3      |