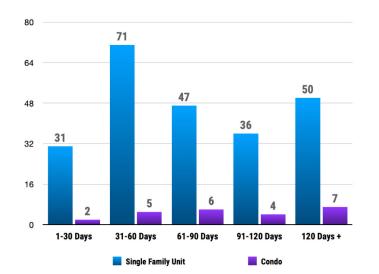

#### Unit Sales by Volume

🕐 Unit Sales by Time on Market

# **PRICE RANGE REPORT**

KOOTENAI COUNTY – OCTOBER 2023

| Property Type | Volume      | Median Sold Price | Unit Sales by Financing | Туре  |       | Unit Sales by Time on Market |       |        |
|---------------|-------------|-------------------|-------------------------|-------|-------|------------------------------|-------|--------|
| Residential   | 183,454,592 | 563,000           |                         | -Res- | -Cnd- |                              | -Res- | -Cond- |
| Condo         | 5,890,600   | 405,000           | Conventional Loan       | 120   | 3     | 1-30 Days                    | 32    | 1      |
| All           | 189,345,192 | 560,000           | 1031 Exchange           | 1     | 0     | 31-60 Days                   | 63    |        |
|               |             |                   | Adjustable Rate MTGE    | 0     | 0     | 61-90 Days                   | 52    | 1      |
|               |             |                   | Auction                 | 0     | 0     | 91-120 Days                  | 33    | 1      |
|               |             |                   | Cash                    | 94    | 6     | More Than 120 Days           | 73    |        |
|               |             |                   | Farm Home               | 0     | 0     | Total Sales                  | 253   | 11     |
|               |             |                   | FHA                     | 15    | 0     |                              |       |        |
|               |             |                   | FHA 203(k)              | 0     | 0     |                              |       |        |
|               |             |                   | HomePath                | 0     | 0     |                              |       |        |
|               |             |                   | Idaho Housing Agency    | 1     | 1     |                              |       |        |
|               |             |                   | Lease Option            | 0     | 0     |                              |       |        |
|               |             |                   | Nehemiah                | 0     | 0     |                              |       |        |
|               |             |                   | RD                      | 0     | 0     |                              |       |        |
|               |             |                   | Rehab Loan              | 0     | 0     |                              |       |        |
|               |             |                   | Select One              | 0     | 0     |                              |       |        |
|               |             |                   | Seller Financing        | 7     | 0     |                              |       |        |
|               |             |                   | Small Business Admin    | 0     | 0     |                              |       |        |
|               |             |                   | Trade                   | 0     | 0     |                              |       |        |
|               |             |                   | Unknown                 | 3     | 0     |                              |       |        |
|               |             |                   | Vets Adm                | 12    | 1     |                              |       |        |
|               |             |                   | Total Sales             | 253   | 11    |                              |       |        |