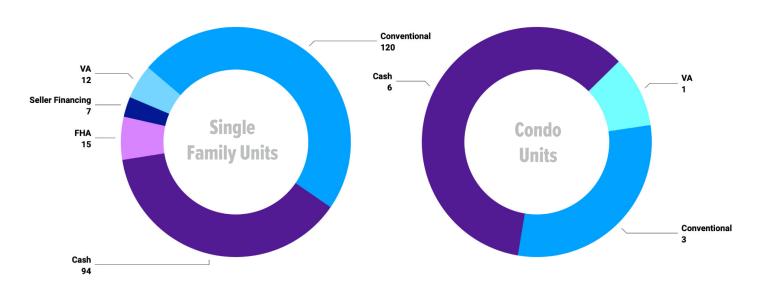

## 💼 Unit Sales by Top Five Financing Types

Pioneer Title Company offers no guarantees, expressed or implied, with regard to this data. This market snapshot and/or the underlying data should not be used as a substitute for legal, real estate, or other professional advice.

# **PRICE RANGE REPORT**

KOOTENAI COUNTY – OCTOBER 2023

| Property Type | Volume      | Median Sold Price | Unit Sales by Financing | Туре  |       | Unit Sales by Time on Market |       |        |
|---------------|-------------|-------------------|-------------------------|-------|-------|------------------------------|-------|--------|
| Residential   | 183,454,592 | 563,000           |                         | -Res- | -Cnd- |                              | -Res- | -Cond- |
| Condo         | 5,890,600   | 405,000           | Conventional Loan       | 120   | 3     | 1-30 Days                    | 32    | 1      |
| All           | 189,345,192 | 560,000           | 1031 Exchange           | 1     | 0     | 31-60 Days                   | 63    |        |
|               |             |                   | Adjustable Rate MTGE    | 0     | 0     | 61-90 Days                   | 52    | 1      |
|               |             |                   | Auction                 | 0     | 0     | 91-120 Days                  | 33    | 1      |
|               |             |                   | Cash                    | 94    | 6     | More Than 120 Days           | 73    |        |
|               |             |                   | Farm Home               | 0     | 0     | Total Sales                  | 253   | 11     |
|               |             |                   | FHA                     | 15    | 0     |                              |       |        |
|               |             |                   | FHA 203(k)              | 0     | 0     |                              |       |        |
|               |             |                   | HomePath                | 0     | 0     |                              |       |        |
|               |             |                   | Idaho Housing Agency    | 1     | 1     |                              |       |        |
|               |             |                   | Lease Option            | 0     | 0     |                              |       |        |
|               |             |                   | Nehemiah                | 0     | 0     |                              |       |        |
|               |             |                   | RD                      | 0     | 0     |                              |       |        |
|               |             |                   | Rehab Loan              | 0     | 0     |                              |       |        |
|               |             |                   | Select One              | 0     | 0     |                              |       |        |
|               |             |                   | Seller Financing        | 7     | 0     |                              |       |        |
|               |             |                   | Small Business Admin    | 0     | 0     |                              |       |        |
|               |             |                   | Trade                   | 0     | 0     |                              |       |        |
|               |             |                   | Unknown                 | 3     | 0     |                              |       |        |
|               |             |                   | Vets Adm                | 12    | 1     |                              |       |        |
|               |             |                   | Total Sales             | 253   | 11    |                              |       |        |