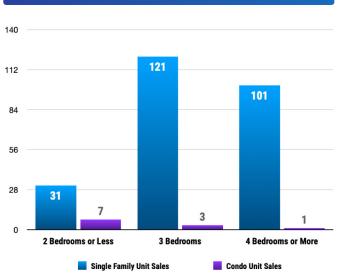

#### Sales Data • Single Family Unit Sales

#### 📄 Sales Data • Condo Unit Sales

# **PRICE RANGE REPORT**

KOOTENAI COUNTY – OCTOBER 2023

| Price Class                   | Single Family Unit Sales<br>Number of Bedrooms |         |           |         | Condominium Unit Sales<br>Number of Bedrooms |         |           |         | Active Listings  |           | Sales Pending    |           |
|-------------------------------|------------------------------------------------|---------|-----------|---------|----------------------------------------------|---------|-----------|---------|------------------|-----------|------------------|-----------|
|                               | 2 or less                                      | 3       | 4 or more | Total   | 2 or less                                    | 3       | 4 or more | Total   | Single<br>Family | Condos    | Single<br>Family | Condo     |
| \$0-\$99,999.99               | 3                                              | 2       |           | 5       |                                              |         |           | 0       | 13               |           | 2                |           |
| \$100,000-\$149,999.99        | 2                                              | 1       |           | 3       |                                              |         |           | 0       | 16               |           | 5                |           |
| \$150,000-\$199,999.99        | 3                                              | 2       |           | 5       |                                              |         |           | 0       | 13               |           | 4                |           |
| \$200,000-\$249,999.99        | 1                                              | 3       |           | 4       |                                              |         |           | 0       | 12               | 1         | 1                |           |
| \$250,000-\$299,999.99        |                                                | 1       |           | 1       | 1                                            |         |           | 1       | 8                | 3         | 8                | :         |
| \$300,000-\$349,999.99        | 2                                              | 3       | 1         | 6       | 1                                            |         |           | 1       | 7                | 3         | 7                |           |
| \$350,000-\$399,999.99        | 4                                              | 13      | 4         | 21      | 1                                            | 2       |           | 3       | 40               | 7         | 27               | :         |
| \$400,000-\$449,999.99        | 2                                              | 17      | 2         | 21      | 1                                            | 1       |           | 2       | 60               | 11        | 64               |           |
| \$450,000-\$499,999.99        | 2                                              | 15      | 13        | 30      |                                              |         |           | 0       | 88               | 2         | 48               | :         |
| \$500,000-\$549,999.99        | 2                                              | 15      | 5         | 22      |                                              |         |           | 0       | 62               | 7         | 39               | :         |
| \$550,000-\$599,999.99        | 1                                              | 7       | 11        | 19      |                                              |         |           | 0       | 79               | 1         | 28               | :         |
| \$600,000-\$649,999.99        | 3                                              | 11      | 5         | 19      |                                              |         |           | 0       | 49               | 2         | 20               |           |
| \$650,000-\$699,999.99        | 2                                              | 3       | 3         | 8       | 2                                            |         |           | 2       | 54               | 2         | 19               | :         |
| \$700,000-\$749,999.99        |                                                | 4       | 5         | 9       |                                              |         |           | 0       | 33               | 2         | 14               | 4         |
| \$750,000-\$799,999.99        |                                                | 3       | 8         | 11      |                                              |         |           | 0       | 40               | 7         | 16               | :         |
| \$800,000-\$849,999.99        | 3                                              | 3       | 4         | 10      |                                              |         |           | 0       | 21               | 2         | 11               | :         |
| \$850,000-\$899,999.99        |                                                | 3       | 6         | 9       |                                              |         | 1         | 1       | 36               | 2         | 14               |           |
| \$900,000-\$949,999.99        | 1                                              | 2       | 2         | 5       |                                              |         | _         | 0       | 10               | 2         | 6                | 4         |
| \$950,000-\$999,999.99        | _                                              | 3       | 1         | 4       |                                              |         |           | 0       | 19               | 1         | 5                | :         |
| \$1,000,000-\$1,099,999.99    |                                                | 2       | - 6       | 8       |                                              |         |           | 0       | 16               | 2         | 7                |           |
| \$1,100,000-\$1,199,999.99    |                                                | -       | 3         | 3       | 1                                            |         |           | 1       | 23               | - 6       | 7                |           |
| \$1,200,000-\$1,299,999.99    |                                                | 1       | 7         | 8       | -                                            |         |           | 0       | 19               | 4         | 8                | :         |
| \$1,300,000-\$1,399,999.99    |                                                | 1       |           | 1       |                                              |         |           | 0       | 18               | 2         | 5                |           |
| \$1,400,000-\$1,499,999.99    |                                                | - 1     | 3         | - 4     |                                              |         |           | 0       | 10               | 1         | 3                |           |
| \$1,500,000-\$1,599,999.99    |                                                | 3       | 2         | 5       |                                              |         |           | 0       | 4                | 1         | 3                | :         |
| \$1,600,000-\$1,699,999.99    |                                                | 2       | 2         | 4       |                                              |         |           | 0       | 10               | 2         | 5                |           |
| \$1,700,000-\$1,799,999.99    |                                                | -       | 1         | 1       |                                              |         |           | 0       | 16               | 1         | 4                | :         |
| \$1,800,000-\$1,899,999.99    |                                                |         | 2         | 2       |                                              |         |           | 0       | 5                | 2         | -                |           |
| \$1,900,000-\$1,999,999.99    |                                                |         | 2         | 0       |                                              |         |           | 0       | 12               | 2         | 4                |           |
| \$2,000,000-\$2,249,999.99    |                                                |         | 1         | 1       |                                              |         |           | 0       | 11               | 4         | -                | !         |
| \$2,250,000-\$2,499,999.99    |                                                |         | 1         | 1       |                                              |         |           | 0       | 13               | 6         | 1                |           |
| \$2,500,000-\$2,749,999.99    |                                                |         | -         | 0       |                                              |         |           | 0       | 7                | 1         | 1                |           |
| \$2,750,000-\$2,999,999.99    |                                                |         |           | 0       |                                              |         |           | 0       | 6                | -         | 1                |           |
| \$3,000,000-\$3,249,999.99    |                                                |         |           | 0       |                                              |         |           | 0       | 3                |           | 2                |           |
| \$3,250,000-\$3,499,999.99    |                                                |         |           | 0       |                                              |         |           | 0       | 6                |           | 2                |           |
| \$3,500,000-\$3,749,999.99    |                                                |         |           | 0       |                                              |         |           | 0       | 3                |           | 1                |           |
| \$3,750,000-\$3,999,999.99    |                                                |         |           | 0       |                                              |         |           | 0       | 7                | 2         | 1                |           |
| \$4,000,000-\$4,249,999.99    |                                                |         | 1         | 1       |                                              |         |           | 0       | 1                | 2         | 1                | •         |
| \$4,250,000-\$4,499,999.99    |                                                |         | 1         | 0       |                                              |         |           | 0       | 5                |           | 1                |           |
|                               |                                                |         |           | 0       |                                              |         |           | 0       | 5                |           | 1                |           |
| \$4,500,000-\$4,749,999.99    |                                                |         |           |         |                                              |         |           |         |                  | 2         |                  |           |
| \$4,750,000-\$4,999,999.99    |                                                |         | 1         | 1       |                                              |         |           | 0       | 4                | 3         | 2                |           |
| \$5,000,000 and over          | 24                                             | 124     |           | 1       | -                                            | 2       |           | 0       | 29               | 2         | 3                | -         |
| ***Totals***<br>***Average*** | 31                                             | 121     | 101       | 253     | 7                                            | 3       | 1         | 11      | 888              | 96        | 390              | 5!        |
| ***Average***                 | 430,760                                        | 591,917 | 975,041   | 725,117 | 546,343                                      | 398,667 | 870,200   | 535,509 | 1,164,918        | 1.263.225 | /24.260          | 1.307.630 |