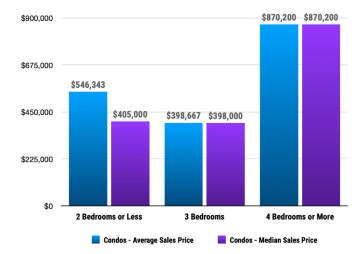

#### 📄 Sales Data • Condo Unit Sales

# **PRICE RANGE REPORT**

KOOTENAI COUNTY – OCTOBER 2023

| Price Class                   | Single Family Unit Sales<br>Number of Bedrooms |         |           |         | Condominium Unit Sales<br>Number of Bedrooms |         |           |         | Active Listings  |           | Sales Pending    |           |
|-------------------------------|------------------------------------------------|---------|-----------|---------|----------------------------------------------|---------|-----------|---------|------------------|-----------|------------------|-----------|
|                               | 2 or less                                      | 3       | 4 or more | Total   | 2 or less                                    | 3       | 4 or more | Total   | Single<br>Family | Condos    | Single<br>Family | Condo     |
| \$0-\$99,999.99               | 3                                              | 2       |           | 5       |                                              |         |           | 0       | 13               |           | 2                |           |
| \$100,000-\$149,999.99        | 2                                              | 1       |           | 3       |                                              |         |           | 0       | 16               |           | 5                |           |
| \$150,000-\$199,999.99        | 3                                              | 2       |           | 5       |                                              |         |           | 0       | 13               |           | 4                |           |
| \$200,000-\$249,999.99        | 1                                              | 3       |           | 4       |                                              |         |           | 0       | 12               | 1         | 1                |           |
| \$250,000-\$299,999.99        |                                                | 1       |           | 1       | 1                                            |         |           | 1       | 8                | 3         | 8                | :         |
| \$300,000-\$349,999.99        | 2                                              | 3       | 1         | 6       | 1                                            |         |           | 1       | 7                | 3         | 7                |           |
| \$350,000-\$399,999.99        | 4                                              | 13      | 4         | 21      | 1                                            | 2       |           | 3       | 40               | 7         | 27               | :         |
| \$400,000-\$449,999.99        | 2                                              | 17      | 2         | 21      | 1                                            | 1       |           | 2       | 60               | 11        | 64               |           |
| \$450,000-\$499,999.99        | 2                                              | 15      | 13        | 30      |                                              |         |           | 0       | 88               | 2         | 48               | :         |
| \$500,000-\$549,999.99        | 2                                              | 15      | 5         | 22      |                                              |         |           | 0       | 62               | 7         | 39               | :         |
| \$550,000-\$599,999.99        | 1                                              | 7       | 11        | 19      |                                              |         |           | 0       | 79               | 1         | 28               | :         |
| \$600,000-\$649,999.99        | 3                                              | 11      | 5         | 19      |                                              |         |           | 0       | 49               | 2         | 20               |           |
| \$650,000-\$699,999.99        | 2                                              | 3       | 3         | 8       | 2                                            |         |           | 2       | 54               | 2         | 19               | :         |
| \$700,000-\$749,999.99        |                                                | 4       | 5         | 9       |                                              |         |           | 0       | 33               | 2         | 14               | 4         |
| \$750,000-\$799,999.99        |                                                | 3       | 8         | 11      |                                              |         |           | 0       | 40               | 7         | 16               | :         |
| \$800,000-\$849,999.99        | 3                                              | 3       | 4         | 10      |                                              |         |           | 0       | 21               | 2         | 11               | :         |
| \$850,000-\$899,999.99        |                                                | 3       | 6         | 9       |                                              |         | 1         | 1       | 36               | 2         | 14               |           |
| \$900,000-\$949,999.99        | 1                                              | 2       | 2         | 5       |                                              |         | _         | 0       | 10               | 2         | 6                | 4         |
| \$950,000-\$999,999.99        | _                                              | 3       | 1         | 4       |                                              |         |           | 0       | 19               | 1         | 5                | :         |
| \$1,000,000-\$1,099,999.99    |                                                | 2       | - 6       | 8       |                                              |         |           | 0       | 16               | 2         | 7                |           |
| \$1,100,000-\$1,199,999.99    |                                                | -       | 3         | 3       | 1                                            |         |           | 1       | 23               | - 6       | 7                |           |
| \$1,200,000-\$1,299,999.99    |                                                | 1       | 7         | 8       | -                                            |         |           | 0       | 19               | 4         | 8                | :         |
| \$1,300,000-\$1,399,999.99    |                                                | 1       |           | 1       |                                              |         |           | 0       | 18               | 2         | 5                |           |
| \$1,400,000-\$1,499,999.99    |                                                | - 1     | 3         | - 4     |                                              |         |           | 0       | 10               | 1         | 3                |           |
| \$1,500,000-\$1,599,999.99    |                                                | 3       | 2         | 5       |                                              |         |           | 0       | 4                | 1         | 3                | :         |
| \$1,600,000-\$1,699,999.99    |                                                | 2       | 2         | 4       |                                              |         |           | 0       | 10               | 2         | 5                |           |
| \$1,700,000-\$1,799,999.99    |                                                | -       | 1         | 1       |                                              |         |           | 0       | 16               | 1         | 4                | :         |
| \$1,800,000-\$1,899,999.99    |                                                |         | 2         | 2       |                                              |         |           | 0       | 5                | 2         | -                |           |
| \$1,900,000-\$1,999,999.99    |                                                |         | 2         | 0       |                                              |         |           | 0       | 12               | 2         | 4                |           |
| \$2,000,000-\$2,249,999.99    |                                                |         | 1         | 1       |                                              |         |           | 0       | 11               | 4         | -                | !         |
| \$2,250,000-\$2,499,999.99    |                                                |         | 1         | 1       |                                              |         |           | 0       | 13               | 6         | 1                |           |
| \$2,500,000-\$2,749,999.99    |                                                |         | -         | 0       |                                              |         |           | 0       | 7                | 1         | 1                |           |
| \$2,750,000-\$2,999,999.99    |                                                |         |           | 0       |                                              |         |           | 0       | 6                | -         | 1                |           |
| \$3,000,000-\$3,249,999.99    |                                                |         |           | 0       |                                              |         |           | 0       | 3                |           | 2                |           |
| \$3,250,000-\$3,499,999.99    |                                                |         |           | 0       |                                              |         |           | 0       | 6                |           | 2                |           |
| \$3,500,000-\$3,749,999.99    |                                                |         |           | 0       |                                              |         |           | 0       | 3                |           | 1                |           |
| \$3,750,000-\$3,999,999.99    |                                                |         |           | 0       |                                              |         |           | 0       | 7                | 2         | 1                |           |
| \$4,000,000-\$4,249,999.99    |                                                |         | 1         | 1       |                                              |         |           | 0       | 1                | 2         | 1                | •         |
| \$4,250,000-\$4,499,999.99    |                                                |         | 1         | 0       |                                              |         |           | 0       | 5                |           | 1                |           |
|                               |                                                |         |           | 0       |                                              |         |           | 0       | 5                |           | 1                |           |
| \$4,500,000-\$4,749,999.99    |                                                |         |           |         |                                              |         |           |         |                  | 2         |                  |           |
| \$4,750,000-\$4,999,999.99    |                                                |         | 1         | 1       |                                              |         |           | 0       | 4                | 3         | 2                |           |
| \$5,000,000 and over          | 24                                             | 124     |           | 1       | -                                            | 2       |           | 0       | 29               | 2         | 3                | -         |
| ***Totals***<br>***Average*** | 31                                             | 121     | 101       | 253     | 7                                            | 3       | 1         | 11      | 888              | 96        | 390              | 5!        |
| ***Average***                 | 430,760                                        | 591,917 | 975,041   | 725,117 | 546,343                                      | 398,667 | 870,200   | 535,509 | 1,164,918        | 1.263.225 | /24.260          | 1.307.630 |