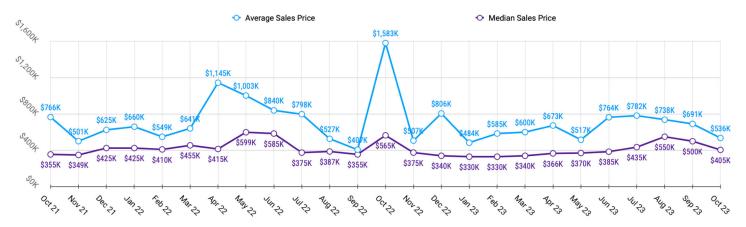

### KOOTENAI MARKET SNAPSHOT for OCTOBER 2023



#### Sales Data • Single Family Unit Sales



#### 📄 Sales Data • Condo Unit Sales

#### 💼 Historical Sales Data • Single Family Unit Sales





Pioneer Title Company offers no guarantees, expressed or implied, with regard to this data. This market snapshot and/or the underlying data should not be used as a substitute for legal, real estate, or other professional advice.



## KOOTENAI MARKET SNAPSHOT for OCTOBER 2023



#### Unit Sales by Volume

🕐 Unit Sales by Time on Market



# Sales Volume \$183,454,592 \$5,890,300 \$0 \$47,336,298 \$94,672,596 \$142,008,894 \$189,345,192 Single Family Unit Condos

## 💼 Unit Sales by Top Five Financing Types



Pioneer Title Company offers no guarantees, expressed or implied, with regard to this data. This market snapshot and/or the underlying data should not be used as a substitute for legal, real estate, or other professional advice.



# **PRICE RANGE REPORT**

KOOTENAI COUNTY – OCTOBER