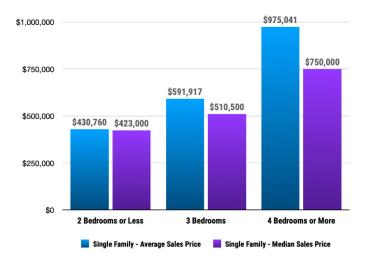

#### Sales Data • Single Family Unit Sales

# **PRICE RANGE REPORT**

KOOTENAI COUNTY – OCTOBER 2023

| Price Class                   | Single Family Unit Sales<br>Number of Bedrooms |         |           |         | Condominium Unit Sales<br>Number of Bedrooms |         |           |         | Active Listings  |           | Sales Pending    |           |
|-------------------------------|------------------------------------------------|---------|-----------|---------|----------------------------------------------|---------|-----------|---------|------------------|-----------|------------------|-----------|
|                               | 2 or less                                      | 3       | 4 or more | Total   | 2 or less                                    | 3       | 4 or more | Total   | Single<br>Family | Condos    | Single<br>Family | Condo     |
| \$0-\$99,999.99               | 3                                              | 2       |           | 5       |                                              |         |           | 0       | 13               |           | 2                |           |
| \$100,000-\$149,999.99        | 2                                              | 1       |           | 3       |                                              |         |           | 0       | 16               |           | 5                |           |
| \$150,000-\$199,999.99        | 3                                              | 2       |           | 5       |                                              |         |           | 0       | 13               |           | 4                |           |
| \$200,000-\$249,999.99        | 1                                              | 3       |           | 4       |                                              |         |           | 0       | 12               | 1         | 1                |           |
| \$250,000-\$299,999.99        |                                                | 1       |           | 1       | 1                                            |         |           | 1       | 8                | 3         | 8                | :         |
| \$300,000-\$349,999.99        | 2                                              | 3       | 1         | 6       | 1                                            |         |           | 1       | 7                | 3         | 7                |           |
| \$350,000-\$399,999.99        | 4                                              | 13      | 4         | 21      | 1                                            | 2       |           | 3       | 40               | 7         | 27               | :         |
| \$400,000-\$449,999.99        | 2                                              | 17      | 2         | 21      | 1                                            | 1       |           | 2       | 60               | 11        | 64               |           |
| \$450,000-\$499,999.99        | 2                                              | 15      | 13        | 30      |                                              |         |           | 0       | 88               | 2         | 48               | :         |
| \$500,000-\$549,999.99        | 2                                              | 15      | 5         | 22      |                                              |         |           | 0       | 62               | 7         | 39               | :         |
| \$550,000-\$599,999.99        | 1                                              | 7       | 11        | 19      |                                              |         |           | 0       | 79               | 1         | 28               | :         |
| \$600,000-\$649,999.99        | 3                                              | 11      | 5         | 19      |                                              |         |           | 0       | 49               | 2         | 20               |           |
| \$650,000-\$699,999.99        | 2                                              | 3       | 3         | 8       | 2                                            |         |           | 2       | 54               | 2         | 19               | :         |
| \$700,000-\$749,999.99        |                                                | 4       | 5         | 9       |                                              |         |           | 0       | 33               | 2         | 14               | 4         |
| \$750,000-\$799,999.99        |                                                | 3       | 8         | 11      |                                              |         |           | 0       | 40               | 7         | 16               | :         |
| \$800,000-\$849,999.99        | 3                                              | 3       | 4         | 10      |                                              |         |           | 0       | 21               | 2         | 11               | :         |
| \$850,000-\$899,999.99        |                                                | 3       | 6         | 9       |                                              |         | 1         | 1       | 36               | 2         | 14               |           |
| \$900,000-\$949,999.99        | 1                                              | 2       | 2         | 5       |                                              |         | _         | 0       | 10               | 2         | 6                | 4         |
| \$950,000-\$999,999.99        | _                                              | 3       | 1         | 4       |                                              |         |           | 0       | 19               | 1         | 5                | :         |
| \$1,000,000-\$1,099,999.99    |                                                | 2       | - 6       | 8       |                                              |         |           | 0       | 16               | 2         | 7                |           |
| \$1,100,000-\$1,199,999.99    |                                                | -       | 3         | 3       | 1                                            |         |           | 1       | 23               | - 6       | 7                |           |
| \$1,200,000-\$1,299,999.99    |                                                | 1       | 7         | 8       | -                                            |         |           | 0       | 19               | 4         | 8                | :         |
| \$1,300,000-\$1,399,999.99    |                                                | 1       |           | 1       |                                              |         |           | 0       | 18               | 2         | 5                |           |
| \$1,400,000-\$1,499,999.99    |                                                | - 1     | 3         | - 4     |                                              |         |           | 0       | 10               | 1         | 3                |           |
| \$1,500,000-\$1,599,999.99    |                                                | 3       | 2         | 5       |                                              |         |           | 0       | 4                | 1         | 3                | :         |
| \$1,600,000-\$1,699,999.99    |                                                | 2       | 2         | 4       |                                              |         |           | 0       | 10               | 2         | 5                |           |
| \$1,700,000-\$1,799,999.99    |                                                | -       | 1         | 1       |                                              |         |           | 0       | 16               | 1         | 4                | :         |
| \$1,800,000-\$1,899,999.99    |                                                |         | 2         | 2       |                                              |         |           | 0       | 5                | 2         | -                |           |
| \$1,900,000-\$1,999,999.99    |                                                |         | 2         | 0       |                                              |         |           | 0       | 12               | 2         | 4                |           |
| \$2,000,000-\$2,249,999.99    |                                                |         | 1         | 1       |                                              |         |           | 0       | 11               | 4         | -                | !         |
| \$2,250,000-\$2,499,999.99    |                                                |         | 1         | 1       |                                              |         |           | 0       | 13               | 6         | 1                |           |
| \$2,500,000-\$2,749,999.99    |                                                |         | -         | 0       |                                              |         |           | 0       | 7                | 1         | 1                |           |
| \$2,750,000-\$2,999,999.99    |                                                |         |           | 0       |                                              |         |           | 0       | 6                | -         | 1                |           |
| \$3,000,000-\$3,249,999.99    |                                                |         |           | 0       |                                              |         |           | 0       | 3                |           | 2                |           |
| \$3,250,000-\$3,499,999.99    |                                                |         |           | 0       |                                              |         |           | 0       | 6                |           | 2                |           |
| \$3,500,000-\$3,749,999.99    |                                                |         |           | 0       |                                              |         |           | 0       | 3                |           | 1                |           |
| \$3,750,000-\$3,999,999.99    |                                                |         |           | 0       |                                              |         |           | 0       | 7                | 2         | 1                |           |
| \$4,000,000-\$4,249,999.99    |                                                |         | 1         | 1       |                                              |         |           | 0       | 1                | 2         | 1                | •         |
| \$4,250,000-\$4,499,999.99    |                                                |         | 1         | 0       |                                              |         |           | 0       | 5                |           | 1                |           |
|                               |                                                |         |           | 0       |                                              |         |           | 0       | 5                |           | 1                |           |
| \$4,500,000-\$4,749,999.99    |                                                |         |           |         |                                              |         |           |         |                  | 2         |                  |           |
| \$4,750,000-\$4,999,999.99    |                                                |         | 1         | 1       |                                              |         |           | 0       | 4                | 3         | 2                |           |
| \$5,000,000 and over          | 24                                             | 124     |           | 1       | -                                            | 2       |           | 0       | 29               | 2         | 3                | -         |
| ***Totals***<br>***Average*** | 31                                             | 121     | 101       | 253     | 7                                            | 3       | 1         | 11      | 888              | 96        | 390              | 5!        |
| ***Average***                 | 430,760                                        | 591,917 | 975,041   | 725,117 | 546,343                                      | 398,667 | 870,200   | 535,509 | 1,164,918        | 1.263.225 | /24.260          | 1.307.630 |