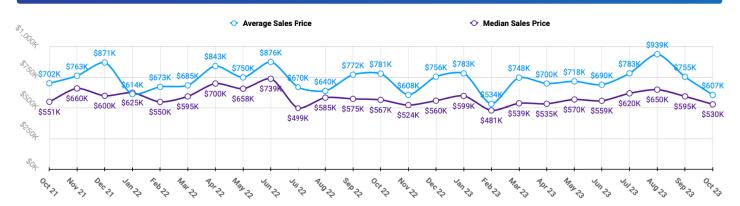

# BONNER MARKET SNAPSHOT for OCTOBER 2023



#### Sales Data • Single Family Unit Sales



## Sales I

### Sales Data • Condo Unit Sales





#### **Historical Sales Data • Single Family Unit Sales**



### 4

#### **Historical Sales Data • Condo Unit Sales**





# BONNER MARKET SNAPSHOT for OCTOBER 2023



## Unit Sales by Top Five Financing Types





# **PRICE RANGE REPORT**

RONNER COUNTY - OCTORER 2023

|                                                           | Single Family Unit Sales<br>Number of Bedrooms |                    |                    |                    | Condominium Unit Sales<br>Number of Bedrooms |         |           |                      | Active Listings  |           | Sales Pending    |           |
|-----------------------------------------------------------|------------------------------------------------|--------------------|--------------------|--------------------|----------------------------------------------|---------|-----------|------------------