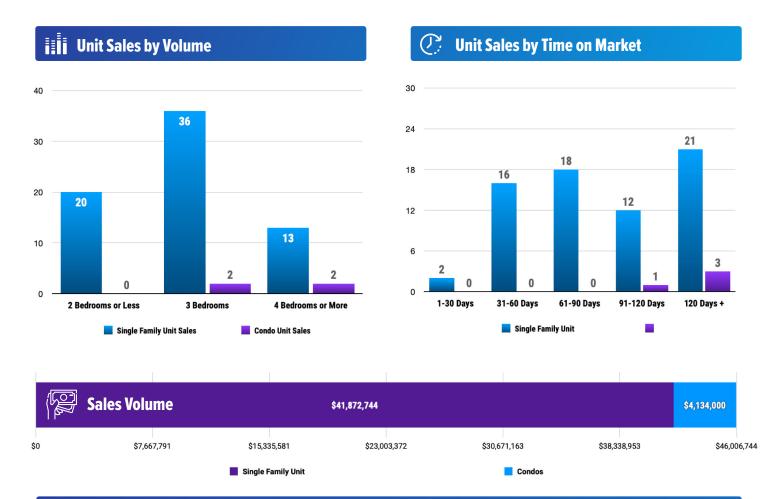

# **PRICE RANGE REPORT**

RONNER COUNTY - OCTORER 2023

|                                                           | Single Family Unit Sales<br>Number of Bedrooms |                    |                    |                    | Condominium Unit Sales<br>Number of Bedrooms |         |           |                      | Active Listings  |           | Sales Pending    |           |
|-----------------------------------------------------------|------------------------------------------------|--------------------|--------------------|--------------------|----------------------------------------------|---------|-----------|----------------------|------------------|-----------|------------------|-----------|
| Price Class                                               | 2 or less                                      | 3                  | 4 or more          | Total              | 2 or less                                    | 3       | 4 or more | Total                | Single<br>Family | Condos    | Single<br>Family | Condo     |
| \$0-\$99,999.99                                           | 1                                              |                    |                    | 1                  |                                              |         |           | 0                    | 3                |           | ,                |           |
| \$100,000-\$149,999.99                                    | 1                                              |                    |                    | 1                  |                                              |         |           | 0                    |                  |           |                  |           |
| \$150,000-\$199,999.99                                    |                                                |                    |                    | 0                  |                                              |         |           | 0                    | 3                |           |                  |           |
| \$200,000-\$249,999.99                                    | 2                                              |                    |                    | 2                  |                                              |         |           | 0                    | 5                |           |                  |           |
| \$250,000-\$299,999.99                                    | 2                                              | 1                  | 1                  | 4                  |                                              |         |           | 0                    | 2                | 1         | 1                |           |
| \$300,000-\$349,999.99                                    |                                                | 1                  |                    | 1                  |                                              | 2       |           | 2                    | 6                | 2         | 8                |           |
| \$350,000-\$399,999.99                                    | 1                                              | 4                  |                    | 5                  |                                              |         |           | 0                    | 19               | 5         | 4                |           |
| \$400,000-\$449,999.99                                    | 4                                              | 5                  |                    | 9                  |                                              |         |           | 0                    | 16               | 6         | 5                |           |
| \$450,000-\$499,999.99                                    | 3                                              | 5                  |                    | 8                  |                                              |         |           | 0                    | 18               | 3         | 6                |           |
| \$500,000-\$549,999.99                                    |                                                | 3                  | 1                  | 4                  |                                              |         |           | 0                    | 19               | 1         | 4                |           |
| \$550,000-\$599,999.99                                    | 1                                              | 4                  |                    | 5                  |                                              |         |           | 0                    | 26               | 2         | 10               |           |
| \$600,000-\$649,999.99                                    | 1                                              | 3                  | 2                  | 6                  |                                              |         |           | 0                    | 18               |           | 7                |           |
| \$650,000-\$699,999.99                                    |                                                | 4                  | 2                  | 6                  |                                              |         |           | 0                    | 14               | 3         | 9                |           |
| \$700,000-\$749,999.99                                    | 2                                              |                    | 3                  | 5                  |                                              |         |           | 0                    | 12               | 2         | 2                |           |
| \$750,000-\$799,999.99                                    | 1                                              | 1                  | 1                  | 3                  |                                              |         |           | 0                    | 22               | 1         | 5                |           |
| \$800,000-\$849,999.99                                    |                                                |                    | _                  | 0                  |                                              |         |           | 0                    | 7                | 1         | 2                |           |
| \$850,000-\$899,999.99                                    |                                                |                    |                    | 0                  |                                              |         |           | 0                    | 11               | 2         | 2                |           |
| \$900,000-\$949,999.99                                    |                                                | 2                  |                    | 2                  |                                              |         |           | 0                    | 4                |           | _                |           |
| \$950,000-\$999,999.99                                    |                                                | 1                  |                    | 1                  |                                              |         |           | 0                    | 7                | 1         | 1                |           |
| \$1,000,000-\$1,099,999.99                                |                                                | -                  | 1                  | 1                  |                                              |         |           | 0                    | 8                | -         | -                |           |
| \$1,100,000-\$1,199,999.99                                |                                                |                    | 1                  | 1                  |                                              |         |           | 0                    | 13               | 3         | 3                |           |
| \$1,200,000-\$1,299,999.99                                |                                                |                    | 1                  | 1                  |                                              |         |           | 0                    | 10               | 3         | 4                | :         |
| \$1,300,000-\$1,399,999.99                                |                                                | 1                  | -                  | 1                  |                                              |         |           | 0                    | 13               | 2         |                  |           |
| \$1,400,000-\$1,499,999.99                                |                                                | -                  |                    | 0                  |                                              |         |           | 0                    | 17               | 2         | 3                |           |
| \$1,500,000-\$1,599,999.99                                |                                                |                    |                    | 0                  |                                              |         |           | 0                    | 7                | 1         | 1                |           |
| \$1,600,000-\$1,699,999.99                                | 1                                              |                    |                    | 1                  |                                              |         |           | 0                    | 7                | 2         | •                |           |
| \$1,700,000-\$1,799,999.99                                | •                                              |                    |                    | 0                  |                                              |         | 2         | 2                    | 4                | 1         | 1                |           |
| \$1,800,000-\$1,899,999.99                                |                                                |                    |                    | 0                  |                                              |         | 2         | 0                    | 4                |           | _                |           |
| \$1,900,000-\$1,999,999.99                                |                                                |                    |                    | 0                  |                                              |         |           | 0                    | 8                | 3         | 1                |           |
| \$2,000,000-\$1,339,339.99                                |                                                |                    |                    | 0                  |                                              |         |           | 0                    | 6                | 3         | 1                |           |
| \$2,250,000-\$2,499,999.99                                |                                                | 1                  |                    | 1                  |                                              |         |           | 0                    | 3                | 3         | 1                |           |
| \$2,500,000-\$2,749,999.99                                |                                                | 1                  |                    | 0                  |                                              |         |           | 0                    | 5                | 5         | 1                |           |
| \$2,750,000-\$2,749,999.99                                |                                                |                    |                    | 0                  |                                              |         |           | 0                    | 5                | 4         | 1                |           |
|                                                           |                                                |                    |                    | 0                  |                                              |         |           | 0                    | 1                | 4         | 1                |           |
| \$3,000,000-\$3,249,999.99                                |                                                |                    |                    | 0                  |                                              |         |           | 0                    | 1                |           |                  |           |
| \$3,250,000-\$3,499,999.99                                |                                                |                    |                    |                    |                                              |         |           |                      | 1                |           |                  |           |
| \$3,500,000-\$3,749,999.99<br>\$3,750,000 \$3,000,000,000 |                                                |                    |                    | 0                  |                                              |         |           | 0                    | 3                | 4         |                  |           |
| \$3,750,000-\$3,999,999.99                                |                                                |                    |                    | 0                  |                                              |         |           | 0                    | 1                | 4         |                  |           |
| \$4,000,000-\$4,249,999.99                                |                                                |                    |                    |                    |                                              |         |           |                      | 1                |           | 1                |           |
| \$4,250,000-\$4,499,999.99                                |                                                |                    |                    | 0                  |                                              |         |           | 0                    |                  | 1         |                  |           |
| \$4,500,000-\$4,749,999.99                                |                                                |                    |                    | 0                  |                                              |         |           | 0                    | 4                |           |                  |           |
| \$4,750,000-\$4,999,999.99                                |                                                |                    |                    | 0                  |                                              |         |           | 0                    | 3                |           |                  |           |
| \$5,000,000 and over                                      | 2.5                                            | 2.5                |                    | 0                  |                                              |         |           | 0                    | 4                | 2         |                  |           |
| ***Totals***                                              | 20                                             | 36                 | 13                 | 69                 | 0                                            | 2       | 2         | 4                    | 339              | 66        | 82               | 10        |
| ***Average***  ***Median***                               | 488,580<br>432,500                             | 614,673<br>515,000 | 767,146<br>685,000 | 606,851<br>530.000 | 0                                            | 317,000 | 1,750,000 | 1,033,500<br>319,000 | 1,169,580        | 1,602,015 | 800,071          | 1,786,790 |

# **PRICE RANGE REPORT**

RONNER COUNTY - OCTORER 2023

| <b>Property Type</b> | Volume     | <b>Median Sold Price</b> |
|----------------------|------------|--------------------------|
| Residential          | 41,872,744 | 530,000                  |
| Condo                | 4,134,000  | 319,000                  |
| All                  | 46,006,744 | 530,000                  |

| Unit Sales by Time on Market |       |        |
|------------------------------|-------|--------|
|                              | -Res- | -Cond- |
| 1-30 Days                    | 2     |        |
| 31-60 Days                   | 16    |        |
| 61-90 Days                   | 18    |        |
| 91-120 Days                  | 12    | 1      |
| More Than 120 Days           | 21    | 3      |
| Total Sales                  | 69    | 4      |