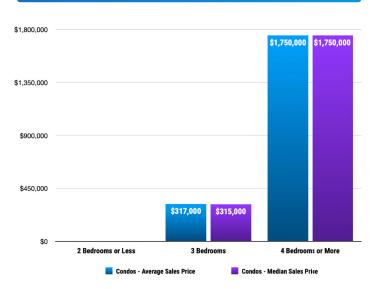

### Sales Data • Condo Unit Sales

# **PRICE RANGE REPORT**

RONNER COUNTY - OCTORER 2023

|                                                           | Single Family Unit Sales<br>Number of Bedrooms |                    |                    |                    | Condominium Unit Sales<br>Number of Bedrooms |         |           |                      | Active Listings  |           | Sales Pending    |           |
|-----------------------------------------------------------|------------------------------------------------|--------------------|--------------------|--------------------|----------------------------------------------|---------|-----------|----------------------|------------------|-----------|------------------|-----------|
| Price Class                                               | 2 or less                                      | 3                  | 4 or more          | Total              | 2 or less                                    | 3       | 4 or more | Total                | Single<br>Family | Condos    | Single<br>Family | Condo     |
| \$0-\$99,999.99                                           | 1                                              |                    |                    | 1                  |                                              |         |           | 0                    | 3                |           | ,                |           |
| \$100,000-\$149,999.99                                    | 1                                              |                    |                    | 1                  |                                              |         |           | 0                    |                  |           |                  |           |
| \$150,000-\$199,999.99                                    |                                                |                    |                    | 0                  |                                              |         |           | 0                    | 3                |           |                  |           |
| \$200,000-\$249,999.99                                    | 2                                              |                    |                    | 2                  |                                              |         |           | 0                    | 5                |           |                  |           |
| \$250,000-\$299,999.99                                    | 2                                              | 1                  | 1                  | 4                  |                                              |         |           | 0                    | 2                | 1         | 1                |           |
| \$300,000-\$349,999.99                                    |                                                | 1                  |                    | 1                  |                                              | 2       |           | 2                    | 6                | 2         | 8                |           |
| \$350,000-\$399,999.99                                    | 1                                              | 4                  |                    | 5                  |                                              |         |           | 0                    | 19               | 5         | 4                |           |
| \$400,000-\$449,999.99                                    | 4                                              | 5                  |                    | 9                  |                                              |         |           | 0                    | 16               | 6         | 5                |           |
| \$450,000-\$499,999.99                                    | 3                                              | 5                  |                    | 8                  |                                              |         |           | 0                    | 18               | 3         | 6                |           |
| \$500,000-\$549,999.99                                    |                                                | 3                  | 1                  | 4                  |                                              |         |           | 0                    | 19               | 1         | 4                |           |
| \$550,000-\$599,999.99                                    | 1                                              | 4                  |                    | 5                  |                                              |         |           | 0                    | 26               | 2         | 10               |           |
| \$600,000-\$649,999.99                                    | 1                                              | 3                  | 2                  | 6                  |                                              |         |           | 0                    | 18               |           | 7                |           |
| \$650,000-\$699,999.99                                    |                                                | 4                  | 2                  | 6                  |                                              |         |           | 0                    | 14               | 3         | 9                |           |
| \$700,000-\$749,999.99                                    | 2                                              |                    | 3                  | 5                  |                                              |         |           | 0                    | 12               | 2         | 2                |           |
| \$750,000-\$799,999.99                                    | 1                                              | 1                  | 1                  | 3                  |                                              |         |           | 0                    | 22               | 1         | 5                |           |
| \$800,000-\$849,999.99                                    |                                                |                    | _                  | 0                  |                                              |         |           | 0                    | 7                | 1         | 2                |           |
| \$850,000-\$899,999.99                                    |                                                |                    |                    | 0                  |                                              |         |           | 0                    | 11               | 2         | 2                |           |
| \$900,000-\$949,999.99                                    |                                                | 2                  |                    | 2                  |                                              |         |           | 0                    | 4                |           | _                |           |
| \$950,000-\$999,999.99                                    |                                                | 1                  |                    | 1                  |                                              |         |           | 0                    | 7                | 1         | 1                |           |
| \$1,000,000-\$1,099,999.99                                |                                                | -                  | 1                  | 1                  |                                              |         |           | 0                    | 8                | -         | -                |           |
| \$1,100,000-\$1,199,999.99                                |                                                |                    | 1                  | 1                  |                                              |         |           | 0                    | 13               | 3         | 3                |           |
| \$1,200,000-\$1,299,999.99                                |                                                |                    | 1                  | 1                  |                                              |         |           | 0                    | 10               | 3         | 4                | :         |
| \$1,300,000-\$1,399,999.99                                |                                                | 1                  | -                  | 1                  |                                              |         |           | 0                    | 13               | 2         |                  |           |
| \$1,400,000-\$1,499,999.99                                |                                                | -                  |                    | 0                  |                                              |         |           | 0                    | 17               | 2         | 3                |           |
| \$1,500,000-\$1,599,999.99                                |                                                |                    |                    | 0                  |                                              |         |           | 0                    | 7                | 1         | 1                |           |
| \$1,600,000-\$1,699,999.99                                | 1                                              |                    |                    | 1                  |                                              |         |           | 0                    | 7                | 2         | •                |           |
| \$1,700,000-\$1,799,999.99                                | •                                              |                    |                    | 0                  |                                              |         | 2         | 2                    | 4                | 1         | 1                |           |
| \$1,800,000-\$1,899,999.99                                |                                                |                    |                    | 0                  |                                              |         | 2         | 0                    | 4                |           | _                |           |
| \$1,900,000-\$1,999,999.99                                |                                                |                    |                    | 0                  |                                              |         |           | 0                    | 8                | 3         | 1                |           |
| \$2,000,000-\$1,339,339.99                                |                                                |                    |                    | 0                  |                                              |         |           | 0                    | 6                | 3         | 1                |           |
| \$2,250,000-\$2,499,999.99                                |                                                | 1                  |                    | 1                  |                                              |         |           | 0                    | 3                | 3         | 1                |           |
| \$2,500,000-\$2,749,999.99                                |                                                | 1                  |                    | 0                  |                                              |         |           | 0                    | 5                | 5         | 1                |           |
| \$2,750,000-\$2,749,999.99                                |                                                |                    |                    | 0                  |                                              |         |           | 0                    | 5                | 4         | 1                |           |
|                                                           |                                                |                    |                    | 0                  |                                              |         |           | 0                    | 1                | 4         | 1                |           |
| \$3,000,000-\$3,249,999.99                                |                                                |                    |                    | 0                  |                                              |         |           | 0                    | 1                |           |                  |           |
| \$3,250,000-\$3,499,999.99                                |                                                |                    |                    |                    |                                              |         |           |                      | 1                |           |                  |           |
| \$3,500,000-\$3,749,999.99<br>\$3,750,000 \$3,000,000,000 |                                                |                    |                    | 0                  |                                              |         |           | 0                    | 3                | 4         |                  |           |
| \$3,750,000-\$3,999,999.99                                |                                                |                    |                    | 0                  |                                              |         |           | 0                    | 1                | 4         |                  |           |
| \$4,000,000-\$4,249,999.99                                |                                                |                    |                    |                    |                                              |         |           |                      | 1                |           | 1                |           |
| \$4,250,000-\$4,499,999.99                                |                                                |                    |                    | 0                  |                                              |         |           | 0                    |                  | 1         |                  |           |
| \$4,500,000-\$4,749,999.99                                |                                                |                    |                    | 0                  |                                              |         |           | 0                    | 4                |           |                  |           |
| \$4,750,000-\$4,999,999.99                                |                                                |                    |                    | 0                  |                                              |         |           | 0                    | 3                |           |                  |           |
| \$5,000,000 and over                                      | 2.5                                            | 2.5                |                    | 0                  |                                              |         |           | 0                    | 4                | 2         |                  |           |
| ***Totals***                                              | 20                                             | 36                 | 13                 | 69                 | 0                                            | 2       | 2         | 4                    | 339              | 66        | 82               | 10        |
| ***Average***  ***Median***                               | 488,580<br>432,500                             | 614,673<br>515,000 | 767,146<br>685,000 | 606,851<br>530.000 | 0                                            | 317,000 | 1,750,000 | 1,033,500<br>319,000 | 1,169,580        | 1,602,015 | 800,071          | 1,786,790 |