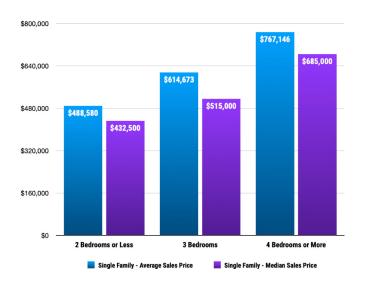

#### Sales Data • Single Family Unit Sales

# **PRICE RANGE REPORT**

RONNER COUNTY - OCTORER 2023

|                                                           | Single Family Unit Sales<br>Number of Bedrooms |                    |                    |                    | Condominium Unit Sales<br>Number of Bedrooms |         |           |                      | Active Listings  |           | Sales Pending    |           |
|-----------------------------------------------------------|------------------------------------------------|--------------------|--------------------|--------------------|----------------------------------------------|---------|-----------|----------------------|------------------|-----------|------------------|-----------|
| Price Class                                               | 2 or less                                      | 3                  | 4 or more          | Total              | 2 or less                                    | 3       | 4 or more | Total                | Single<br>Family | Condos    | Single<br>Family | Condo     |
| \$0-\$99,999.99                                           | 1                                              |                    |                    | 1                  |                                              |         |           | 0                    | 3                |           | ,                |           |
| \$100,000-\$149,999.99                                    | 1                                              |                    |                    | 1                  |                                              |         |           | 0                    |                  |           |                  |           |
| \$150,000-\$199,999.99                                    |                                                |                    |                    | 0                  |                                              |         |           | 0                    | 3                |           |                  |           |
| \$200,000-\$249,999.99                                    | 2                                              |                    |                    | 2                  |                                              |         |           | 0                    | 5                |           |                  |           |
| \$250,000-\$299,999.99                                    | 2                                              | 1                  | 1                  | 4                  |                                              |         |           | 0                    | 2                | 1         | 1                |           |
| \$300,000-\$349,999.99                                    |                                                | 1                  |                    | 1                  |                                              | 2       |           | 2                    | 6                | 2         | 8                |           |
| \$350,000-\$399,999.99                                    | 1                                              | 4                  |                    | 5                  |                                              |         |           | 0                    | 19               | 5         | 4                |           |
| \$400,000-\$449,999.99                                    | 4                                              | 5                  |                    | 9                  |                                              |         |           | 0                    | 16               | 6         | 5                |           |
| \$450,000-\$499,999.99                                    | 3                                              | 5                  |                    | 8                  |                                              |         |           | 0                    | 18               | 3         | 6                |           |
| \$500,000-\$549,999.99                                    |                                                | 3                  | 1                  | 4                  |                                              |         |           | 0                    | 19               | 1         | 4                |           |
| \$550,000-\$599,999.99                                    | 1                                              | 4                  |                    | 5                  |                                              |         |           | 0                    | 26               | 2         | 10               |           |
| \$600,000-\$649,999.99                                    | 1                                              | 3                  | 2                  | 6                  |                                              |         |           | 0                    | 18               |           | 7                |           |
| \$650,000-\$699,999.99                                    |                                                | 4                  | 2                  | 6                  |                                              |         |           | 0                    | 14               | 3         | 9                |           |
| \$700,000-\$749,999.99                                    | 2                                              |                    | 3                  | 5                  |                                              |         |           | 0                    | 12               | 2         | 2                |           |
| \$750,000-\$799,999.99                                    | 1                                              | 1                  | 1                  | 3                  |                                              |         |           | 0                    | 22               | 1         | 5                |           |
| \$800,000-\$849,999.99                                    |                                                |                    | _                  | 0                  |                                              |         |           | 0                    | 7                | 1         | 2                |           |
| \$850,000-\$899,999.99                                    |                                                |                    |                    | 0                  |                                              |         |           | 0                    | 11               | 2         | 2                |           |
| \$900,000-\$949,999.99                                    |                                                | 2                  |                    | 2                  |                                              |         |           | 0                    | 4                |           | _                |           |
| \$950,000-\$999,999.99                                    |                                                | 1                  |                    | 1                  |                                              |         |           | 0                    | 7                | 1         | 1                |           |
| \$1,000,000-\$1,099,999.99                                |                                                | -                  | 1                  | 1                  |                                              |         |           | 0                    | 8                | -         | -                |           |
| \$1,100,000-\$1,199,999.99                                |                                                |                    | 1                  | 1                  |                                              |         |           | 0                    | 13               | 3         | 3                |           |
| \$1,200,000-\$1,299,999.99                                |                                                |                    | 1                  | 1                  |                                              |         |           | 0                    | 10               | 3         | 4                | :         |
| \$1,300,000-\$1,399,999.99                                |                                                | 1                  | -                  | 1                  |                                              |         |           | 0                    | 13               | 2         |                  |           |
| \$1,400,000-\$1,499,999.99                                |                                                | -                  |                    | 0                  |                                              |         |           | 0                    | 17               | 2         | 3                |           |
| \$1,500,000-\$1,599,999.99                                |                                                |                    |                    | 0                  |                                              |         |           | 0                    | 7                | 1         | 1                |           |
| \$1,600,000-\$1,699,999.99                                | 1                                              |                    |                    | 1                  |                                              |         |           | 0                    | 7                | 2         | •                |           |
| \$1,700,000-\$1,799,999.99                                | •                                              |                    |                    | 0                  |                                              |         | 2         | 2                    | 4                | 1         | 1                |           |
| \$1,800,000-\$1,899,999.99                                |                                                |                    |                    | 0                  |                                              |         | 2         | 0                    | 4                |           | _                |           |
| \$1,900,000-\$1,999,999.99                                |                                                |                    |                    | 0                  |                                              |         |           | 0                    | 8                | 3         | 1                |           |
| \$2,000,000-\$1,339,339.99                                |                                                |                    |                    | 0                  |                                              |         |           | 0                    | 6                | 3         | 1                |           |
| \$2,250,000-\$2,499,999.99                                |                                                | 1                  |                    | 1                  |                                              |         |           | 0                    | 3                | 3         | 1                |           |
| \$2,500,000-\$2,749,999.99                                |                                                | 1                  |                    | 0                  |                                              |         |           | 0                    | 5                | 5         | 1                |           |
| \$2,750,000-\$2,749,999.99                                |                                                |                    |                    | 0                  |                                              |         |           | 0                    | 5                | 4         | 1                |           |
|                                                           |                                                |                    |                    | 0                  |                                              |         |           | 0                    | 1                | 4         | 1                |           |
| \$3,000,000-\$3,249,999.99                                |                                                |                    |                    | 0                  |                                              |         |           | 0                    | 1                |           |                  |           |
| \$3,250,000-\$3,499,999.99                                |                                                |                    |                    |                    |                                              |         |           |                      | 1                |           |                  |           |
| \$3,500,000-\$3,749,999.99<br>\$3,750,000 \$3,000,000,000 |                                                |                    |                    | 0                  |                                              |         |           | 0                    | 3                | 4         |                  |           |
| \$3,750,000-\$3,999,999.99                                |                                                |                    |                    | 0                  |                                              |         |           | 0                    | 1                | 4         |                  |           |
| \$4,000,000-\$4,249,999.99                                |                                                |                    |                    |                    |                                              |         |           |                      | 1                |           | 1                |           |
| \$4,250,000-\$4,499,999.99                                |                                                |                    |                    | 0                  |                                              |         |           | 0                    |                  | 1         |                  |           |
| \$4,500,000-\$4,749,999.99                                |                                                |                    |                    | 0                  |                                              |         |           | 0                    | 4                |           |                  |           |
| \$4,750,000-\$4,999,999.99                                |                                                |                    |                    | 0                  |                                              |         |           | 0                    | 3                |           |                  |           |
| \$5,000,000 and over                                      | 2.5                                            | 2.5                |                    | 0                  |                                              |         |           | 0                    | 4                | 2         |                  |           |
| ***Totals***                                              | 20                                             | 36                 | 13                 | 69                 | 0                                            | 2       | 2         | 4                    | 339              | 66        | 82               | 10        |
| ***Average***  ***Median***                               | 488,580<br>432,500                             | 614,673<br>515,000 | 767,146<br>685,000 | 606,851<br>530.000 | 0                                            | 317,000 | 1,750,000 | 1,033,500<br>319,000 | 1,169,580        | 1,602,015 | 800,071          | 1,786,790 |