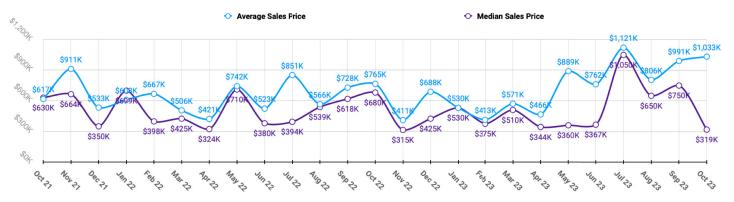

# BONNER MARKET SNAPSHOT for OCTOBER 2023



#### Sales Data • Single Family Unit Sales



## Sales I

### Sales Data • Condo Unit Sales





#### **Historical Sales Data • Single Family Unit Sales**



### 4

#### **Historical Sales Data • Condo Unit Sales**





# BONNER MARKET SNAPSHOT for OCTOBER 2023



## Unit Sales by Top Five Financing Types





# **PRICE RANGE REPORT**

RONNER COUNTY - OCTORER 2023

|                                                           | Single Family Unit Sales<br>Number of Bedrooms |                    |                    |                    | Condominium Unit Sales<br>Number of Bedrooms |         |           |                      | Active Listings  |           | Sales Pending    |           |
|-----------------------------------------------------------|------------------------------------------------|--------------------|--------------------|--------------------|----------------------------------------------|---------|-----------|----------------------|------------------|-----------|------------------|-----