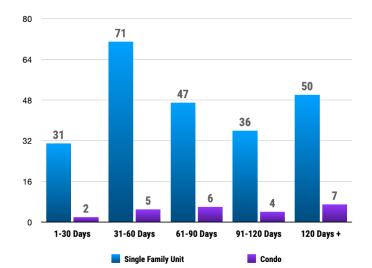

# **PRICE RANGE REPORT**

KOOTENAI COUNTY - SEPTEMBER 2023

| Property Type Volume |             | Median Sold Price | Unit Sales by Financing Type |       |       | Unit Sales by Time on Market |       |       |  |
|----------------------|-------------|-------------------|------------------------------|-------|-------|------------------------------|-------|-------|--|
| Residential          | 173,302,746 | 551,000           |                              | -Res- | -Cnd- |                              | -Res0 | Cond- |  |
| Condo                | 16,572,255  | 500,000           | Conventional Loan            | 95    | 9     | 1-30 Days                    | 31    | 2     |  |
| All                  | 189,875,001 | 550,000           | 1031 Exchange                | 1     | 0     | 31-60 Days                   | 71    | 5     |  |
|                      |             |                   | Adjustable Rate MTGE         | 0     | 0     | 61-90 Days                   | 47    | 6     |  |
|                      |             |                   | Auction                      | 0     | 0     | 91-120 Days                  | 36    | 4     |  |
|                      |             |                   | Cash                         | 94    | 12    | More Than 120 Days           | 50    | 7     |  |
|                      |             |                   | Farm Home                    | 0     | 0     | Total Sales                  | 235   | 24    |  |
|                      |             |                   | FHA                          | 11    | 1     |                              |       |       |  |
|                      |             |                   | FHA 203(k)                   | 0     | 0     |                              |       |       |  |
|                      |             |                   | HomePath                     | 0     | 0     |                              |       |       |  |
|                      |             |                   | Idaho Housing Agency         | 4     | 0     |                              |       |       |  |
|                      |             |                   | Lease Option                 | 0     | 0     |                              |       |       |  |
|                      |             |                   | Nehemiah                     | 0     | 0     |                              |       |       |  |
|                      |             |                   | RD                           | 3     | 0     |                              |       |       |  |
|                      |             |                   | Rehab Loan                   | 0     | 0     |                              |       |       |  |
|                      |             |                   | Select One                   | 0     | 0     |                              |       |       |  |
|                      |             |                   | Seller Financing             | 3     | 2     |                              |       |       |  |
|                      |             |                   | Small Business Admin         | 0     | 0     |                              |       |       |  |
|                      |             |                   | Trade                        | 0     | 0     |                              |       |       |  |
|                      |             |                   | Unknown                      | 5     | 0     |                              |       |       |  |
|                      |             |                   | Vets Adm                     | 19    | 0     |                              |       |       |  |
|                      |             |                   | Total Sales                  | 235   | 24    |                              |       |       |  |