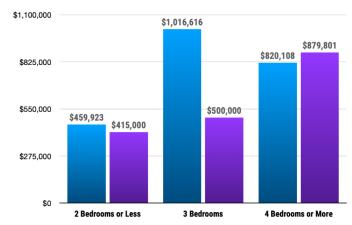

#### 📳 Sales Data • Condo Unit Sales

Condos - Average Sales Price

# **PRICE RANGE REPORT**

**KOOTENAI COUNTY – SEPTEMBER 2023** 

| Price Class<br>\$0-\$99,999.99<br>\$100,000-\$149,999.99<br>\$150,000-\$199,999.99 | 2 or less | 3       |           |         |           |           |           |         |                  |        |                  |        |
|------------------------------------------------------------------------------------|-----------|---------|-----------|---------|-----------|-----------|-----------|---------|------------------|--------|------------------|--------|
| \$100,000-\$149,999.99<br>\$150,000-\$199,999.99                                   | -         |         | 4 or more | Total   | 2 or less | 3         | 4 or more | Total   | Single<br>Family | Condos | Single<br>Family | Condos |
| \$150,000-\$199,999.99                                                             | 5         |         |           | 5       |           |           |           | 0       | 10               |        | 2                |        |
| <u> </u>                                                                           | 3         | 3       |           | 6       |           |           |           | 0       | 15               |        | 4                |        |
| +200 000 +240 000 00                                                               | 1         | 2       | 1         | 4       |           |           |           | 0       | 16               |        | 5                |        |
| \$200,000-\$249,999.99                                                             |           | 1       |           | 1       | 1         |           |           | 1       | 9                |        | 5                |        |
| \$250,000-\$299,999.99                                                             | 3         | 1       |           | 4       | 3         |           |           | 3       | 16               | 2      | 3                | 2      |
| \$300,000-\$349,999.99                                                             | 3         | 3       |           | 6       | 1         |           |           | 1       | 6                | 1      | 3                | 3      |
| \$350,000-\$399,999.99                                                             | 5         | 15      | 2         | 22      |           | 2         |           | 2       | 51               | 5      | 34               | 2      |
| \$400,000-\$449,999.99                                                             | 2         | 28      | 2         | 32      | 2         |           |           | 2       | 56               | 15     | 59               | 2      |
| \$450,000-\$499,999.99                                                             | 1         | 12      | 12        | 25      | 1         | 1         |           | 2       | 85               | 2      | 57               |        |
| \$500,000-\$549,999.99                                                             |           | 9       | 2         | 11      | 1         | 1         |           | 2       | 67               | 9      | 40               | 2      |
| \$550,000-\$599,999.99                                                             | 2         | 12      | 8         | 22      |           |           | 1         | 1       | 85               | 3      | 37               | :      |
| \$600,000-\$649,999.99                                                             |           | 13      | 6         | 19      |           |           |           | 0       | 67               |        | 19               |        |
| \$650,000-\$699,999.99                                                             | 1         | 7       | 4         | 12      | 1         |           |           | 1       | 60               | 1      | 23               | :      |
| \$700,000-\$749,999.99                                                             | 2         | 2       | 5         | 9       | 3         |           |           | 3       | 39               | 6      | 19               | 2      |
| \$750,000-\$799,999.99                                                             |           | 3       | 2         | 5       |           |           |           | 0       | 40               | 8      | 18               |        |
| \$800,000-\$849,999.99                                                             |           | 1       | 3         | 4       |           |           |           | 0       | 29               | 3      | 14               | 2      |
| \$850,000-\$899,999.99                                                             |           | 4       | 4         | 8       |           | 1         | 1         | 2       | 31               |        | 22               | 2      |
| \$900,000-\$949,999.99                                                             | 1         | 1       | 3         | 5       |           |           |           | 0       | 15               | 2      | 6                | 4      |
| \$950,000-\$999,999.99                                                             | 1         | 1       |           | 2       |           |           |           | 0       | 24               | 1      | 10               | 2      |
| \$1,000,000-\$1,099,999.99                                                         | 1         | 3       | 1         | 5       |           |           | 1         | 1       | 13               | 3      | 11               |        |
| \$1,100,000-\$1,199,999.99                                                         |           |         | 6         | 6       |           |           |           | 0       | 24               | 5      | 6                |        |
| \$1,200,000-\$1,299,999.99                                                         |           | 3       | 3         | 6       |           | 1         |           | 1       | 19               | 4      | 12               |        |
| \$1,300,000-\$1,399,999.99                                                         |           |         |           | 0       |           |           |           | 0       | 20               | 2      | 5                |        |
| \$1,400,000-\$1,499,999.99                                                         |           | 1       |           | 1       |           |           |           | 0       | 16               | 1      | 6                |        |
| \$1,500,000-\$1,599,999.99                                                         |           |         | 2         | 2       |           |           |           | 0       | 11               | 1      | 4                | 2      |
| \$1,600,000-\$1,699,999.99                                                         |           | 1       |           | 1       |           |           |           | 0       | 16               | 3      | 4                |        |
| \$1,700,000-\$1,799,999.99                                                         |           | 1       | 2         | 3       |           |           |           | 0       | 14               | 1      | 2                |        |
| \$1,800,000-\$1,899,999.99                                                         |           | 1       |           | 1       |           |           |           | 0       | 8                | 2      | 2                |        |
| \$1,900,000-\$1,999,999.99                                                         |           | 1       |           | 1       |           | 1         |           | 1       | 9                | 1      | 1                |        |
| \$2,000,000-\$2,249,999.99                                                         |           |         |           | 0       |           |           |           | 0       | 14               | 4      |                  | 5      |
| \$2,250,000-\$2,499,999.99                                                         |           | 1       |           | 1       |           | 1         |           | 1       | 17               | 7      |                  | Į      |
| \$2,500,000-\$2,749,999.99                                                         |           |         | 2         | 2       |           |           |           | 0       | 8                |        |                  |        |
| \$2,750,000-\$2,999,999.99                                                         |           |         |           | 0       |           |           |           | 0       | 8                |        | 1                |        |
| \$3,000,000-\$3,249,999.99                                                         |           | 1       | 1         | 2       |           |           |           | 0       | 4                |        | 1                |        |
| \$3,250,000-\$3,499,999.99                                                         |           |         |           | 0       |           |           |           | 0       | 7                |        |                  |        |
| \$3,500,000-\$3,749,999.99                                                         |           |         |           | 0       |           |           |           | 0       | 3                |        |                  |        |
| \$3,750,000-\$3,999,999.99                                                         |           |         |           | 0       |           |           |           | 0       | 10               | 2      |                  | 2      |
| \$4,000,000-\$4,249,999.99                                                         |           |         |           | 0       |           |           |           | 0       | 2                |        | 1                |        |
| \$4,250,000-\$4,499,999.99                                                         |           |         |           | 0       |           |           |           | 0       | 5                |        | 1                |        |
| \$4,500,000-\$4,749,999.99                                                         |           |         |           | 0       |           |           |           | 0       |                  |        |                  |        |
| \$4,750,000-\$4,999,999.99                                                         |           |         |           | 0       |           |           |           | 0       | 3                | 3      | 2                |        |
| \$5,000,000 and over                                                               |           |         | 2         | 2       |           |           |           | 0       | 33               | 2      | 4                |        |
| ***Totals***                                                                       | 31        | 131     | 73        | 235     | 13        | 8         | 3         | 24      | 985              | 99     | 443              | 47     |
| ***Average***                                                                      | 385,389   | 615,910 | 1,105,089 | 737,458 | 459,923   | 1,016,616 | 820,108   | 690,511 | 1,194,676 1      |        |                  |        |
| ***Median***                                                                       | 371,500   | 500,000 | 682,000   | 551,000 | 415,000   | 500,000   | 879,801   | 500,000 | 659,990          |        | 401,000 2        |        |