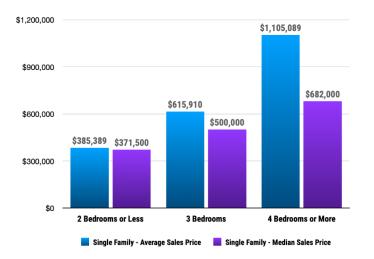

#### Sales Data • Single Family Unit Sales

📕 Condos - Median Sales Price

# **PRICE RANGE REPORT**

**KOOTENAI COUNTY – SEPTEMBER 2023** 

| Price Class<br>\$0-\$99,999.99<br>\$100,000-\$149,999.99<br>\$150,000-\$199,999.99 | 2 or less | 3       |           |         |           |           |           |         |                  |        |                  |        |
|------------------------------------------------------------------------------------|-----------|---------|-----------|---------|-----------|-----------|-----------|---------|------------------|--------|------------------|--------|
| \$100,000-\$149,999.99<br>\$150,000-\$199,999.99                                   | -         |         | 4 or more | Total   | 2 or less | 3         | 4 or more | Total   | Single<br>Family | Condos | Single<br>Family | Condos |
| \$150,000-\$199,999.99                                                             | 5         |         |           | 5       |           |           |           | 0       | 10               |        | 2                |        |
| <u> </u>                                                                           | 3         | 3       |           | 6       |           |           |           | 0       | 15               |        | 4                |        |
| +200 000 +240 000 00                                                               | 1         | 2       | 1         | 4       |           |           |           | 0       | 16               |        | 5                |        |
| \$200,000-\$249,999.99                                                             |           | 1       |           | 1       | 1         |           |           | 1       | 9                |        | 5                |        |
| \$250,000-\$299,999.99                                                             | 3         | 1       |           | 4       | 3         |           |           | 3       | 16               | 2      | 3                | 2      |
| \$300,000-\$349,999.99                                                             | 3         | 3       |           | 6       | 1         |           |           | 1       | 6                | 1      | 3                | 3      |
| \$350,000-\$399,999.99                                                             | 5         | 15      | 2         | 22      |           | 2         |           | 2       | 51               | 5      | 34               | 2      |
| \$400,000-\$449,999.99                                                             | 2         | 28      | 2         | 32      | 2         |           |           | 2       | 56               | 15     | 59               | 2      |
| \$450,000-\$499,999.99                                                             | 1         | 12      | 12        | 25      | 1         | 1         |           | 2       | 85               | 2      | 57               |        |
| \$500,000-\$549,999.99                                                             |           | 9       | 2         | 11      | 1         | 1         |           | 2       | 67               | 9      | 40               | 2      |
| \$550,000-\$599,999.99                                                             | 2         | 12      | 8         | 22      |           |           | 1         | 1       | 85               | 3      | 37               | :      |
| \$600,000-\$649,999.99                                                             |           | 13      | 6         | 19      |           |           |           | 0       | 67               |        | 19               |        |
| \$650,000-\$699,999.99                                                             | 1         | 7       | 4         | 12      | 1         |           |           | 1       | 60               | 1      | 23               | :      |
| \$700,000-\$749,999.99                                                             | 2         | 2       | 5         | 9       | 3         |           |           | 3       | 39               | 6      | 19               | 2      |
| \$750,000-\$799,999.99                                                             |           | 3       | 2         | 5       |           |           |           | 0       | 40               | 8      | 18               |        |
| \$800,000-\$849,999.99                                                             |           | 1       | 3         | 4       |           |           |           | 0       | 29               | 3      | 14               | 2      |
| \$850,000-\$899,999.99                                                             |           | 4       | 4         | 8       |           | 1         | 1         | 2       | 31               |        | 22               | 2      |
| \$900,000-\$949,999.99                                                             | 1         | 1       | 3         | 5       |           |           |           | 0       | 15               | 2      | 6                | 4      |
| \$950,000-\$999,999.99                                                             | 1         | 1       |           | 2       |           |           |           | 0       | 24               | 1      | 10               | 2      |
| \$1,000,000-\$1,099,999.99                                                         | 1         | 3       | 1         | 5       |           |           | 1         | 1       | 13               | 3      | 11               |        |
| \$1,100,000-\$1,199,999.99                                                         |           |         | 6         | 6       |           |           |           | 0       | 24               | 5      | 6                |        |
| \$1,200,000-\$1,299,999.99                                                         |           | 3       | 3         | 6       |           | 1         |           | 1       | 19               | 4      | 12               |        |
| \$1,300,000-\$1,399,999.99                                                         |           |         |           | 0       |           |           |           | 0       | 20               | 2      | 5                |        |
| \$1,400,000-\$1,499,999.99                                                         |           | 1       |           | 1       |           |           |           | 0       | 16               | 1      | 6                |        |
| \$1,500,000-\$1,599,999.99                                                         |           |         | 2         | 2       |           |           |           | 0       | 11               | 1      | 4                | 2      |
| \$1,600,000-\$1,699,999.99                                                         |           | 1       |           | 1       |           |           |           | 0       | 16               | 3      | 4                |        |
| \$1,700,000-\$1,799,999.99                                                         |           | 1       | 2         | 3       |           |           |           | 0       | 14               | 1      | 2                |        |
| \$1,800,000-\$1,899,999.99                                                         |           | 1       |           | 1       |           |           |           | 0       | 8                | 2      | 2                |        |
| \$1,900,000-\$1,999,999.99                                                         |           | 1       |           | 1       |           | 1         |           | 1       | 9                | 1      | 1                |        |
| \$2,000,000-\$2,249,999.99                                                         |           |         |           | 0       |           |           |           | 0       | 14               | 4      |                  | 5      |
| \$2,250,000-\$2,499,999.99                                                         |           | 1       |           | 1       |           | 1         |           | 1       | 17               | 7      |                  | Į      |
| \$2,500,000-\$2,749,999.99                                                         |           |         | 2         | 2       |           |           |           | 0       | 8                |        |                  |        |
| \$2,750,000-\$2,999,999.99                                                         |           |         |           | 0       |           |           |           | 0       | 8                |        | 1                |        |
| \$3,000,000-\$3,249,999.99                                                         |           | 1       | 1         | 2       |           |           |           | 0       | 4                |        | 1                |        |
| \$3,250,000-\$3,499,999.99                                                         |           |         |           | 0       |           |           |           | 0       | 7                |        |                  |        |
| \$3,500,000-\$3,749,999.99                                                         |           |         |           | 0       |           |           |           | 0       | 3                |        |                  |        |
| \$3,750,000-\$3,999,999.99                                                         |           |         |           | 0       |           |           |           | 0       | 10               | 2      |                  | 2      |
| \$4,000,000-\$4,249,999.99                                                         |           |         |           | 0       |           |           |           | 0       | 2                |        | 1                |        |
| \$4,250,000-\$4,499,999.99                                                         |           |         |           | 0       |           |           |           | 0       | 5                |        | 1                |        |
| \$4,500,000-\$4,749,999.99                                                         |           |         |           | 0       |           |           |           | 0       |                  |        |                  |        |
| \$4,750,000-\$4,999,999.99                                                         |           |         |           | 0       |           |           |           | 0       | 3                | 3      | 2                |        |
| \$5,000,000 and over                                                               |           |         | 2         | 2       |           |           |           | 0       | 33               | 2      | 4                |        |
| ***Totals***                                                                       | 31        | 131     | 73        | 235     | 13        | 8         | 3         | 24      | 985              | 99     | 443              | 47     |
| ***Average***                                                                      | 385,389   | 615,910 | 1,105,089 | 737,458 | 459,923   | 1,016,616 | 820,108   | 690,511 | 1,194,676 1      |        |                  |        |
| ***Median***                                                                       | 371,500   | 500,000 | 682,000   | 551,000 | 415,000   | 500,000   | 879,801   | 500,000 | 659,990          |        | 401,000 2        |        |