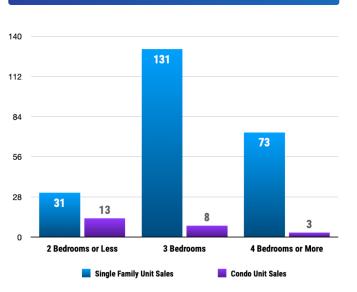

# **PRICE RANGE REPORT**

**KOOTENAI COUNTY – SEPTEMBER 2023** 

| Price Class<br>\$0-\$99,999.99<br>\$100,000-\$149,999.99<br>\$150,000-\$199,999.99 | 2 or less | 3       |           |         |           |           |           |         |                  |        |                  |        |
|------------------------------------------------------------------------------------|-----------|---------|-----------|---------|-----------|-----------|-----------|---------|------------------|--------|------------------|--------|
| \$100,000-\$149,999.99<br>\$150,000-\$199,999.99                                   | -         |         | 4 or more | Total   | 2 or less | 3         | 4 or more | Total   | Single<br>Family | Condos | Single<br>Family | Condos |
| \$150,000-\$199,999.99                                                             | 5         |         |           | 5       |           |           |           | 0       | 10               |        | 2                |        |
| <u> </u>                                                                           | 3         | 3       |           | 6       |           |           |           | 0       | 15               |        | 4                |        |
| +200 000 +240 000 00                                                               | 1         | 2       | 1         | 4       |           |           |           | 0       | 16               |        | 5                |        |
| \$200,000-\$249,999.99                                                             |           | 1       |           | 1       | 1         |           |           | 1       | 9                |        | 5                |        |
| \$250,000-\$299,999.99                                                             | 3         | 1       |           | 4       | 3         |           |           | 3       | 16               | 2      | 3                | 2      |
| \$300,000-\$349,999.99                                                             | 3         | 3       |           | 6       | 1         |           |           | 1       | 6                | 1      | 3                | 3      |
| \$350,000-\$399,999.99                                                             | 5         | 15      | 2         | 22      |           | 2         |           | 2       | 51               | 5      | 34               | 2      |
| \$400,000-\$449,999.99                                                             | 2         | 28      | 2         | 32      | 2         |           |           | 2       | 56               | 15     | 59               | 2      |
| \$450,000-\$499,999.99                                                             | 1         | 12      | 12        | 25      | 1         | 1         |           | 2       | 85               | 2      | 57               |        |
| \$500,000-\$549,999.99                                                             |           | 9       | 2         | 11      | 1         | 1         |           | 2       | 67               | 9      | 40               | 2      |
| \$550,000-\$599,999.99                                                             | 2         | 12      | 8         | 22      |           |           | 1         | 1       | 85               | 3      | 37               | :      |
| \$600,000-\$649,999.99                                                             |           | 13      | 6         | 19      |           |           |           | 0       | 67               |        | 19               |        |
| \$650,000-\$699,999.99                                                             | 1         | 7       | 4         | 12      | 1         |           |           | 1       | 60               | 1      | 23               | :      |
| \$700,000-\$749,999.99                                                             | 2         | 2       | 5         | 9       | 3         |           |           | 3       | 39               | 6      | 19               | 2      |
| \$750,000-\$799,999.99                                                             |           | 3       | 2         | 5       |           |           |           | 0       | 40               | 8      | 18               |        |
| \$800,000-\$849,999.99                                                             |           | 1       | 3         | 4       |           |           |           | 0       | 29               | 3      | 14               | 2      |
| \$850,000-\$899,999.99                                                             |           | 4       | 4         | 8       |           | 1         | 1         | 2       | 31               |        | 22               | 2      |
| \$900,000-\$949,999.99                                                             | 1         | 1       | 3         | 5       |           |           |           | 0       | 15               | 2      | 6                | 4      |
| \$950,000-\$999,999.99                                                             | 1         | 1       |           | 2       |           |           |           | 0       | 24               | 1      | 10               | 2      |
| \$1,000,000-\$1,099,999.99                                                         | 1         | 3       | 1         | 5       |           |           | 1         | 1       | 13               | 3      | 11               |        |
| \$1,100,000-\$1,199,999.99                                                         |           |         | 6         | 6       |           |           |           | 0       | 24               | 5      | 6                |        |
| \$1,200,000-\$1,299,999.99                                                         |           | 3       | 3         | 6       |           | 1         |           | 1       | 19               | 4      | 12               |        |
| \$1,300,000-\$1,399,999.99                                                         |           |         |           | 0       |           |           |           | 0       | 20               | 2      | 5                |        |
| \$1,400,000-\$1,499,999.99                                                         |           | 1       |           | 1       |           |           |           | 0       | 16               | 1      | 6                |        |
| \$1,500,000-\$1,599,999.99                                                         |           |         | 2         | 2       |           |           |           | 0       | 11               | 1      | 4                | 2      |
| \$1,600,000-\$1,699,999.99                                                         |           | 1       |           | 1       |           |           |           | 0       | 16               | 3      | 4                |        |
| \$1,700,000-\$1,799,999.99                                                         |           | 1       | 2         | 3       |           |           |           | 0       | 14               | 1      | 2                |        |
| \$1,800,000-\$1,899,999.99                                                         |           | 1       |           | 1       |           |           |           | 0       | 8                | 2      | 2                |        |
| \$1,900,000-\$1,999,999.99                                                         |           | 1       |           | 1       |           | 1         |           | 1       | 9                | 1      | 1                |        |
| \$2,000,000-\$2,249,999.99                                                         |           |         |           | 0       |           |           |           | 0       | 14               | 4      |                  | 5      |
| \$2,250,000-\$2,499,999.99                                                         |           | 1       |           | 1       |           | 1         |           | 1       | 17               | 7      |                  | Į      |
| \$2,500,000-\$2,749,999.99                                                         |           |         | 2         | 2       |           |           |           | 0       | 8                |        |                  |        |
| \$2,750,000-\$2,999,999.99                                                         |           |         |           | 0       |           |           |           | 0       | 8                |        | 1                |        |
| \$3,000,000-\$3,249,999.99                                                         |           | 1       | 1         | 2       |           |           |           | 0       | 4                |        | 1                |        |
| \$3,250,000-\$3,499,999.99                                                         |           |         |           | 0       |           |           |           | 0       | 7                |        |                  |        |
| \$3,500,000-\$3,749,999.99                                                         |           |         |           | 0       |           |           |           | 0       | 3                |        |                  |        |
| \$3,750,000-\$3,999,999.99                                                         |           |         |           | 0       |           |           |           | 0       | 10               | 2      |                  | 2      |
| \$4,000,000-\$4,249,999.99                                                         |           |         |           | 0       |           |           |           | 0       | 2                |        | 1                |        |
| \$4,250,000-\$4,499,999.99                                                         |           |         |           | 0       |           |           |           | 0       | 5                |        | 1                |        |
| \$4,500,000-\$4,749,999.99                                                         |           |         |           | 0       |           |           |           | 0       |                  |        |                  |        |
| \$4,750,000-\$4,999,999.99                                                         |           |         |           | 0       |           |           |           | 0       | 3                | 3      | 2                |        |
| \$5,000,000 and over                                                               |           |         | 2         | 2       |           |           |           | 0       | 33               | 2      | 4                |        |
| ***Totals***                                                                       | 31        | 131     | 73        | 235     | 13        | 8         | 3         | 24      | 985              | 99     | 443              | 47     |
| ***Average***                                                                      | 385,389   | 615,910 | 1,105,089 | 737,458 | 459,923   | 1,016,616 | 820,108   | 690,511 | 1,194,676 1      |        |                  |        |
| ***Median***                                                                       | 371,500   | 500,000 | 682,000   | 551,000 | 415,000   | 500,000   | 879,801   | 500,000 | 659,990          |        | 401,000 2        |        |

# **PRICE RANGE REPORT**

KOOTENAI COUNTY - SEPTEMBER 2023

| Property Type Volume |             | Median Sold Price | Unit Sales by Financing Type |       |       | Unit Sales by Time on Market |       |       |  |
|----------------------|-------------|-------------------|------------------------------|-------|-------|------------------------------|-------|-------|--|
| Residential          | 173,302,746 | 551,000           |                              | -Res- | -Cnd- |                              | -Res0 | Cond- |  |
| Condo                | 16,572,255  | 500,000           | Conventional Loan            | 95    | 9     | 1-30 Days                    | 31    | 2     |  |
| All                  | 189,875,001 | 550,000           | 1031 Exchange                | 1     | 0     | 31-60 Days                   | 71    | 5     |  |
|                      |             |                   | Adjustable Rate MTGE         | 0     | 0     | 61-90 Days                   | 47    | 6     |  |
|                      |             |                   | Auction                      | 0     | 0     | 91-120 Days                  | 36    | 4     |  |
|                      |             |                   | Cash                         | 94    | 12    | More Than 120 Days           | 50    | 7     |  |
|                      |             |                   | Farm Home                    | 0     | 0     | Total Sales                  | 235   | 24    |  |
|                      |             |                   | FHA                          | 11    | 1     |                              |       |       |  |
|                      |             |                   | FHA 203(k)                   | 0     | 0     |                              |       |       |  |
|                      |             |                   | HomePath                     | 0     | 0     |                              |       |       |  |
|                      |             |                   | Idaho Housing Agency         | 4     | 0     |                              |       |       |  |
|                      |             |                   | Lease Option                 | 0     | 0     |                              |       |       |  |
|                      |             |                   | Nehemiah                     | 0     | 0     |                              |       |       |  |
|                      |             |                   | RD                           | 3     | 0     |                              |       |       |  |
|                      |             |                   | Rehab Loan                   | 0     | 0     |                              |       |       |  |
|                      |             |                   | Select One                   | 0     | 0     |                              |       |       |  |
|                      |             |                   | Seller Financing             | 3     | 2     |                              |       |       |  |
|                      |             |                   | Small Business Admin         | 0     | 0     |                              |       |       |  |
|                      |             |                   | Trade                        | 0     | 0     |                              |       |       |  |
|                      |             |                   | Unknown                      | 5     | 0     |                              |       |       |  |
|                      |             |                   | Vets Adm                     | 19    | 0     |                              |       |       |  |
|                      |             |                   | Total Sales                  | 235   | 24    |                              |       |       |  |