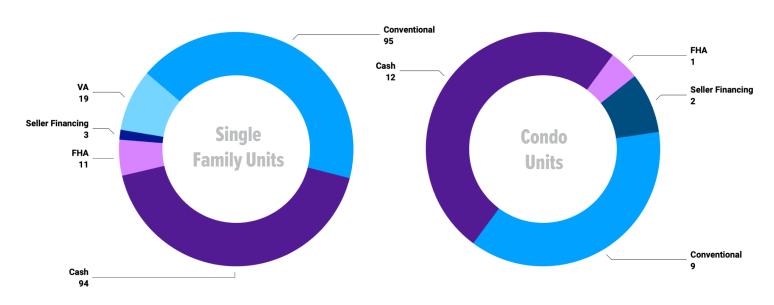

## 💼 Unit Sales by Top Five Financing Types

Pioneer Title Company offers no guarantees, expressed or implied, with regard to this data.

This market snapshot and/or the underlying data should not be used as a substitute for legal, real estate, or other professional advice.

# **PRICE RANGE REPORT**

KOOTENAI COUNTY - SEPTEMBER 2023

| Property Type Volume |             | Median Sold Price | Unit Sales by Financing Type |       |       | Unit Sales by Time on Market |       |       |  |
|----------------------|-------------|-------------------|------------------------------|-------|-------|------------------------------|-------|-------|--|
| Residential          | 173,302,746 | 551,000           |                              | -Res- | -Cnd- |                              | -Res0 | Cond- |  |
| Condo                | 16,572,255  | 500,000           | Conventional Loan            | 95    | 9     | 1-30 Days                    | 31    | 2     |  |
| All                  | 189,875,001 | 550,000           | 1031 Exchange                | 1     | 0     | 31-60 Days                   | 71    | 5     |  |
|                      |             |                   | Adjustable Rate MTGE         | 0     | 0     | 61-90 Days                   | 47    | 6     |  |
|                      |             |                   | Auction                      | 0     | 0     | 91-120 Days                  | 36    | 4     |  |
|                      |             |                   | Cash                         | 94    | 12    | More Than 120 Days           | 50    | 7     |  |
|                      |             |                   | Farm Home                    | 0     | 0     | Total Sales                  | 235   | 24    |  |
|                      |             |                   | FHA                          | 11    | 1     |                              |       |       |  |
|                      |             |                   | FHA 203(k)                   | 0     | 0     |                              |       |       |  |
|                      |             |                   | HomePath                     | 0     | 0     |                              |       |       |  |
|                      |             |                   | Idaho Housing Agency         | 4     | 0     |                              |       |       |  |
|                      |             |                   | Lease Option                 | 0     | 0     |                              |       |       |  |
|                      |             |                   | Nehemiah                     | 0     | 0     |                              |       |       |  |
|                      |             |                   | RD                           | 3     | 0     |                              |       |       |  |
|                      |             |                   | Rehab Loan                   | 0     | 0     |                              |       |       |  |
|                      |             |                   | Select One                   | 0     | 0     |                              |       |       |  |
|                      |             |                   | Seller Financing             | 3     | 2     |                              |       |       |  |
|                      |             |                   | Small Business Admin         | 0     | 0     |                              |       |       |  |
|                      |             |                   | Trade                        | 0     | 0     |                              |       |       |  |
|                      |             |                   | Unknown                      | 5     | 0     |                              |       |       |  |
|                      |             |                   | Vets Adm                     | 19    | 0     |                              |       |       |  |
|                      |             |                   | Total Sales                  | 235   | 24    |                              |       |       |  |