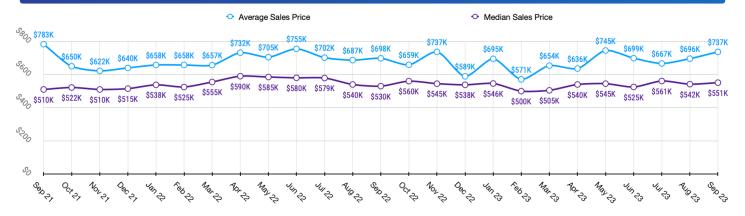

# KOOTENAI MARKET SNAPSHOT for SEPTEMBER 2023



#### Sales Data • Single Family Unit Sales



📕 Condos - Median Sales Price

#### 📳 Sales Data • Condo Unit Sales

Condos - Average Sales Price

#### 🔐 Historical Sales Data • Single Family Unit Sales



#### 🖶 🛛 Historical Sales Data • Condo Unit Sales



Pioneer Title Company offers no guarantees, expressed or implied, with regard to this data. This market snapshot and/or the underlying data should not be used as a substitute for legal, real estate, or other professional advice.



# KOOTENAI MARKET SNAPSHOT for SEPTEMBER 2023



### Unit Sales by Volume





# Sales Volume \$173,302,746 \$16,572,255 \$0 \$47,468,750 \$94,937,501 \$142,406,251 \$189,875,001 Image: Single Family Unit Image: Condos Image: Condos Image: Condos Image: Condos

## 💼 Unit Sales by Top Five Financing Types



Pioneer Title Company offers no guarantees, expressed or implied, with regard to this data.

This market snapshot and/or the underlying data should not be used as a substitute for legal, real estate, or o