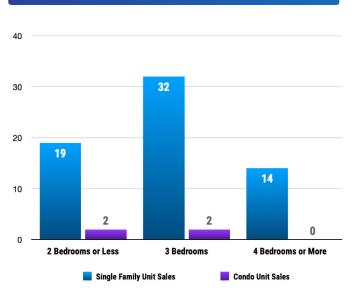

#### Sales Data • Single Family Unit Sales

#### Sales Data • Condo Unit Sales 倡

# **PRICE RANGE REPORT**

**BONNER COUNTY – SEPTEMBER 2023** 

|                            | Single Family Unit Sales<br>Number of Bedrooms |         |           | Condominium Unit Sales<br>Number of Bedrooms |           |           |           | Active Listings |                  | Sales Pending |                  |           |
|----------------------------|------------------------------------------------|---------|-----------|----------------------------------------------|-----------|-----------|-----------|-----------------|------------------|---------------|------------------|-----------|
| Price Class                | 2 or less                                      | 3       | 4 or more | Total                                        | 2 or less | 3         | 4 or more | Total           | Single<br>Family | Condos        | Single<br>Family | Condos    |
| \$0-\$99,999.99            |                                                |         |           | 0                                            |           |           |           | 0               | 2                |               | 1                |           |
| \$100,000-\$149,999.99     |                                                | 1       |           | 1                                            |           |           |           | 0               |                  |               |                  |           |
| \$150,000-\$199,999.99     | 2                                              |         |           | 2                                            |           |           |           | 0               | 3                |               | 1                |           |
| \$200,000-\$249,999.99     | 1                                              |         |           | 1                                            |           |           |           | 0               | 5                |               | 1                |           |
| \$250,000-\$299,999.99     |                                                | 1       |           | 1                                            |           |           |           | 0               | 4                | 1             | 4                |           |
| \$300,000-\$349,999.99     | 1                                              | 1       |           | 2                                            |           |           |           | 0               | 13               | 3             | 2                | 2         |
| \$350,000-\$399,999.99     | 4                                              | 2       |           | 6                                            |           |           |           | 0               | 22               | 6             | 3                |           |
| \$400,000-\$449,999.99     | 3                                              | 2       | 2         | 7                                            |           |           |           | 0               | 21               | 6             | 9                |           |
| \$450,000-\$499,999.99     |                                                | 4       | 1         | 5                                            |           |           |           | 0               | 23               | 3             | 13               |           |
| \$500,000-\$549,999.99     |                                                | 2       | 1         | 3                                            |           |           |           | 0               | 16               |               | 4                |           |
| \$550,000-\$599,999.99     | 3                                              | 2       |           | 5                                            | 1         |           |           | 1               | 34               | 2             | 5                |           |
| \$600,000-\$649,999.99     | 1                                              | 1       | 1         | 3                                            |           |           |           | 0               | 23               |               | 8                |           |
| \$650,000-\$699,999.99     | 1                                              | 2       | 1         | 4                                            |           |           |           | 0               | 21               | 2             | 8                |           |
| \$700,000-\$749,999.99     |                                                | 1       | 1         | 2                                            |           |           |           | 0               | 13               | 3             | 5                |           |
| \$750,000-\$799,999.99     |                                                | 3       | 1         | 4                                            | 1         |           |           | 1               | 27               | 1             | 3                |           |
| \$800,000-\$849,999.99     |                                                | 1       |           | 1                                            |           |           |           | 0               | 8                |               | 2                | 1         |
| \$850,000-\$899,999.99     |                                                | 1       | 1         | 2                                            |           |           |           | 0               | 14               | 2             | 1                |           |
| \$900,000-\$949,999.99     |                                                | 2       |           | 2                                            |           |           |           | 0               | 4                |               | 3                |           |
| \$950,000-\$999,999.99     | 1                                              |         | 1         | 2                                            |           |           |           | 0               | 10               | 1             | 3                |           |
| \$1,000,000-\$1,099,999.99 | 1                                              | 1       |           | 2                                            |           |           |           | 0               | 7                |               |                  |           |
| \$1,100,000-\$1,199,999.99 |                                                | 1       |           | 1                                            |           |           |           | 0               | 13               | 2             | 1                |           |
| \$1,200,000-\$1,299,999.99 |                                                | 1       | 1         | 2                                            |           | 1         |           | 1               | 16               | 5             | 3                |           |
| \$1,300,000-\$1,399,999.99 | 1                                              | 1       |           | 2                                            |           | 1         |           | 1               | 10               | 2             | 1                |           |
| \$1,400,000-\$1,499,999.99 |                                                |         | 1         | 1                                            |           |           |           | 0               | 11               | 2             | 1                |           |
| \$1,500,000-\$1,599,999.99 |                                                |         | 1         | 1                                            |           |           |           | 0               | 13               | 1             | 1                |           |
| \$1,600,000-\$1,699,999.99 |                                                |         |           | 0                                            |           |           |           | 0               | 11               | 3             |                  |           |
| \$1,700,000-\$1,799,999.99 |                                                |         |           | 0                                            |           |           |           | 0               | 4                | 1             |                  |           |
| \$1,800,000-\$1,899,999.99 |                                                |         |           | 0                                            |           |           |           | 0               | 5                |               |                  |           |
| \$1,900,000-\$1,999,999.99 |                                                |         |           | 0                                            |           |           |           | 0               | 10               | 3             |                  |           |
| \$2,000,000-\$2,249,999.99 |                                                |         |           | 0                                            |           |           |           | 0               | 5                |               |                  |           |
| \$2,250,000-\$2,499,999.99 |                                                |         |           | 0                                            |           |           |           | 0               | 6                | 7             |                  | 5         |
| \$2,500,000-\$2,749,999.99 |                                                |         | 1         | 1                                            |           |           |           | 0               | 5                | 2             | 1                |           |
| \$2,750,000-\$2,999,999.99 |                                                |         |           | 0                                            |           |           |           | 0               | 6                | 4             | 1                |           |
| \$3,000,000-\$3,249,999.99 |                                                | 2       |           | 2                                            |           |           |           | 0               | 2                |               |                  |           |
| \$3,250,000-\$3,499,999.99 |                                                |         |           | 0                                            |           |           |           | 0               | 2                |               |                  |           |
| \$3,500,000-\$3,749,999.99 |                                                |         |           | 0                                            |           |           |           | 0               | 1                |               |                  |           |
| \$3,750,000-\$3,999,999.99 |                                                |         |           | 0                                            |           |           |           | 0               | 2                | 3             |                  |           |
| \$4,000,000-\$4,249,999.99 |                                                |         |           | 0                                            |           |           |           | 0               | 1                |               | 1                |           |
| \$4,250,000-\$4,499,999.99 |                                                |         |           | 0                                            |           |           |           | 0               |                  | 1             |                  |           |
| \$4,500,000-\$4,749,999.99 |                                                |         |           | 0                                            |           |           |           | 0               | 4                |               |                  |           |
| \$4,750,000-\$4,999,999.99 |                                                |         |           | 0                                            |           |           |           | 0               | 3                |               |                  |           |
| \$5,000,000 and over       |                                                |         |           | 0                                            |           |           |           | 0               | 4                | 2             |                  |           |
| ***Totals***               | 19                                             | 32      | 14        | 65                                           | 2         | 2         | 0         | 4               | 404              | 68            | 86               | 8         |
| ***Average***              | 523,224                                        | 809,312 | 945,221   | 754,959                                      | 670,000   | 1,312,450 | 0         | 991,225         | 1,132,092 1      |               | 728,381          | 1,721,737 |
|                            |                                                |         |           |                                              |           |           |           |                 |                  |               |                  |           |