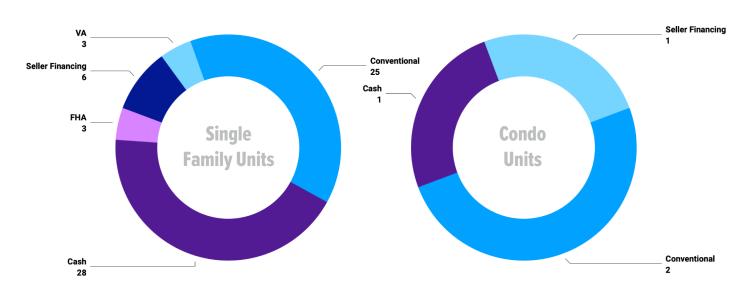

## 👜 Unit Sales by Top Five Financing Types

Pioneer Title Company offers no guarantees, expressed or implied, with regard to this data.

This market snapshot and/or the underlying data should not be used as a substitute for legal, real estate, or other professional advice.

# **PRICE RANGE REPORT**

BONNER COUNTY - SEPTEMBER 2023

| Property Type Volume Median Sold Price |            |         | Unit Sales by Financing Type |    |   | Unit Sales by Time on Market |           |   |  |  |
|----------------------------------------|------------|---------|------------------------------|----|---|------------------------------|-----------|---|--|--|
| Residential                            | 49,072,350 | 595,000 | -ResCnd-                     |    |   |                              | -ResCond- |   |  |  |
| Condo                                  | 3,964,900  | 750,000 | Conventional Loan            | 25 | 2 | 1-30 Days                    | 3         |   |  |  |
| All                                    | 53,037,250 | 599,000 | 1031 Exchange                | 0  | 0 | 31-60 Days                   | 18        | 3 |  |  |
|                                        |            |         | Adjustable Rate MTGE         | 0  | 0 | 61-90 Days                   | 15        |   |  |  |
|                                        |            |         | Auction                      | 0  | 0 | 91-120 Days                  | 12        | 1 |  |  |
|                                        |            |         | Cash                         | 28 | 1 | More Than 120 Days           | 17        |   |  |  |
|                                        |            |         | Farm Home                    | 0  | 0 | Total Sales                  | 65        | 4 |  |  |
|                                        |            |         | FHA                          | 3  | 0 |                              |           |   |  |  |
|                                        |            |         | FHA 203(k)                   | 0  | 0 |                              |           |   |  |  |
|                                        |            |         | HomePath                     | 0  | 0 |                              |           |   |  |  |
|                                        |            |         | Idaho Housing Agency         | 0  | 0 |                              |           |   |  |  |
|                                        |            |         | Lease Option                 | 0  | 0 |                              |           |   |  |  |
|                                        |            |         | Nehemiah                     | 0  | 0 |                              |           |   |  |  |
|                                        |            |         | RD                           | 0  | 0 |                              |           |   |  |  |
|                                        |            |         | Rehab Loan                   | 0  | 0 |                              |           |   |  |  |
|                                        |            |         | Select One                   | 0  | 0 |                              |           |   |  |  |
|                                        |            |         | Seller Financing             | 6  | 1 |                              |           |   |  |  |
|                                        |            |         | Small Business Admin         | 0  | 0 |                              |           |   |  |  |
|                                        |            |         | Trade                        | 0  | 0 |                              |           |   |  |  |
|                                        |            |         | Unknown                      | 0  | 0 |                              |           |   |  |  |
|                                        |            |         | Vets Adm                     | 3  | 0 |                              |           |   |  |  |
|                                        |            |         | Total Sales                  | 65 | 4 |                              |           |   |  |  |