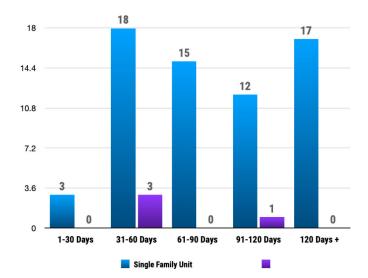

#### Historical Sales Data • Single Family Unit Sales

### Historical Sales Data • Condo Unit Sales

Pioneer Title Company offers no guarantees, expressed or implied, with regard to this data. This market snapshot and/or the underlying data should not be used as a substitute for legal, real estate, or other professional advice.

# **PRICE RANGE REPORT**

BONNER COUNTY - SEPTEMBER 2023

| Property Type Volume Median Sold Price |            |         | Unit Sales by Financing Type |    |   | Unit Sales by Time on Market |           |   |  |  |
|----------------------------------------|------------|---------|------------------------------|----|---|------------------------------|-----------|---|--|--|
| Residential                            | 49,072,350 | 595,000 | -ResCnd-                     |    |   |                              | -ResCond- |   |  |  |
| Condo                                  | 3,964,900  | 750,000 | Conventional Loan            | 25 | 2 | 1-30 Days                    | 3         |   |  |  |
| All                                    | 53,037,250 | 599,000 | 1031 Exchange                | 0  | 0 | 31-60 Days                   | 18        | 3 |  |  |
|                                        |            |         | Adjustable Rate MTGE         | 0  | 0 | 61-90 Days                   | 15        |   |  |  |
|                                        |            |         | Auction                      | 0  | 0 | 91-120 Days                  | 12        | 1 |  |  |
|                                        |            |         | Cash                         | 28 | 1 | More Than 120 Days           | 17        |   |  |  |
|                                        |            |         | Farm Home                    | 0  | 0 | Total Sales                  | 65        | 4 |  |  |
|                                        |            |         | FHA                          | 3  | 0 |                              |           |   |  |  |
|                                        |            |         | FHA 203(k)                   | 0  | 0 |                              |           |   |  |  |
|                                        |            |         | HomePath                     | 0  | 0 |                              |           |   |  |  |
|                                        |            |         | Idaho Housing Agency         | 0  | 0 |                              |           |   |  |  |
|                                        |            |         | Lease Option                 | 0  | 0 |                              |           |   |  |  |
|                                        |            |         | Nehemiah                     | 0  | 0 |                              |           |   |  |  |
|                                        |            |         | RD                           | 0  | 0 |                              |           |   |  |  |
|                                        |            |         | Rehab Loan                   | 0  | 0 |                              |           |   |  |  |
|                                        |            |         | Select One                   | 0  | 0 |                              |           |   |  |  |
|                                        |            |         | Seller Financing             | 6  | 1 |                              |           |   |  |  |
|                                        |            |         | Small Business Admin         | 0  | 0 |                              |           |   |  |  |
|                                        |            |         | Trade                        | 0  | 0 |                              |           |   |  |  |
|                                        |            |         | Unknown                      | 0  | 0 |                              |           |   |  |  |
|                                        |            |         | Vets Adm                     | 3  | 0 |                              |           |   |  |  |
|                                        |            |         | Total Sales                  | 65 | 4 |                              |           |   |  |  |