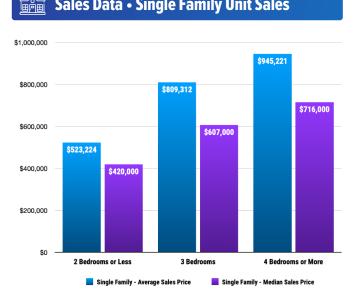

#### Sales Data • Single Family Unit Sales

# **PRICE RANGE REPORT**

**BONNER COUNTY – SEPTEMBER 2023** 

|                            | Single Family Unit Sales<br>Number of Bedrooms |         |           | Condominium Unit Sales<br>Number of Bedrooms |           |           |           | Active Listings |                  | Sales Pending |                  |           |
|----------------------------|------------------------------------------------|---------|-----------|----------------------------------------------|-----------|-----------|-----------|-----------------|------------------|---------------|------------------|-----------|
| Price Class                | 2 or less                                      | 3       | 4 or more | Total                                        | 2 or less | 3         | 4 or more | Total           | Single<br>Family | Condos        | Single<br>Family | Condos    |
| \$0-\$99,999.99            |                                                |         |           | 0                                            |           |           |           | 0               | 2                |               | 1                |           |
| \$100,000-\$149,999.99     |                                                | 1       |           | 1                                            |           |           |           | 0               |                  |               |                  |           |
| \$150,000-\$199,999.99     | 2                                              |         |           | 2                                            |           |           |           | 0               | 3                |               | 1                |           |
| \$200,000-\$249,999.99     | 1                                              |         |           | 1                                            |           |           |           | 0               | 5                |               | 1                |           |
| \$250,000-\$299,999.99     |                                                | 1       |           | 1                                            |           |           |           | 0               | 4                | 1             | 4                |           |
| \$300,000-\$349,999.99     | 1                                              | 1       |           | 2                                            |           |           |           | 0               | 13               | 3             | 2                | 2         |
| \$350,000-\$399,999.99     | 4                                              | 2       |           | 6                                            |           |           |           | 0               | 22               | 6             | 3                |           |
| \$400,000-\$449,999.99     | 3                                              | 2       | 2         | 7                                            |           |           |           | 0               | 21               | 6             | 9                |           |
| \$450,000-\$499,999.99     |                                                | 4       | 1         | 5                                            |           |           |           | 0               | 23               | 3             | 13               |           |
| \$500,000-\$549,999.99     |                                                | 2       | 1         | 3                                            |           |           |           | 0               | 16               |               | 4                |           |
| \$550,000-\$599,999.99     | 3                                              | 2       |           | 5                                            | 1         |           |           | 1               | 34               | 2             | 5                |           |
| \$600,000-\$649,999.99     | 1                                              | 1       | 1         | 3                                            |           |           |           | 0               | 23               |               | 8                |           |
| \$650,000-\$699,999.99     | 1                                              | 2       | 1         | 4                                            |           |           |           | 0               | 21               | 2             | 8                |           |
| \$700,000-\$749,999.99     |                                                | 1       | 1         | 2                                            |           |           |           | 0               | 13               | 3             | 5                |           |
| \$750,000-\$799,999.99     |                                                | 3       | 1         | 4                                            | 1         |           |           | 1               | 27               | 1             | 3                |           |
| \$800,000-\$849,999.99     |                                                | 1       |           | 1                                            |           |           |           | 0               | 8                |               | 2                | 1         |
| \$850,000-\$899,999.99     |                                                | 1       | 1         | 2                                            |           |           |           | 0               | 14               | 2             | 1                |           |
| \$900,000-\$949,999.99     |                                                | 2       |           | 2                                            |           |           |           | 0               | 4                |               | 3                |           |
| \$950,000-\$999,999.99     | 1                                              |         | 1         | 2                                            |           |           |           | 0               | 10               | 1             | 3                |           |
| \$1,000,000-\$1,099,999.99 | 1                                              | 1       |           | 2                                            |           |           |           | 0               | 7                |               |                  |           |
| \$1,100,000-\$1,199,999.99 |                                                | 1       |           | 1                                            |           |           |           | 0               | 13               | 2             | 1                |           |
| \$1,200,000-\$1,299,999.99 |                                                | 1       | 1         | 2                                            |           | 1         |           | 1               | 16               | 5             | 3                |           |
| \$1,300,000-\$1,399,999.99 | 1                                              | 1       |           | 2                                            |           | 1         |           | 1               | 10               | 2             | 1                |           |
| \$1,400,000-\$1,499,999.99 |                                                |         | 1         | 1                                            |           |           |           | 0               | 11               | 2             | 1                |           |
| \$1,500,000-\$1,599,999.99 |                                                |         | 1         | 1                                            |           |           |           | 0               | 13               | 1             | 1                |           |
| \$1,600,000-\$1,699,999.99 |                                                |         |           | 0                                            |           |           |           | 0               | 11               | 3             |                  |           |
| \$1,700,000-\$1,799,999.99 |                                                |         |           | 0                                            |           |           |           | 0               | 4                | 1             |                  |           |
| \$1,800,000-\$1,899,999.99 |                                                |         |           | 0                                            |           |           |           | 0               | 5                |               |                  |           |
| \$1,900,000-\$1,999,999.99 |                                                |         |           | 0                                            |           |           |           | 0               | 10               | 3             |                  |           |
| \$2,000,000-\$2,249,999.99 |                                                |         |           | 0                                            |           |           |           | 0               | 5                |               |                  |           |
| \$2,250,000-\$2,499,999.99 |                                                |         |           | 0                                            |           |           |           | 0               | 6                | 7             |                  | 5         |
| \$2,500,000-\$2,749,999.99 |                                                |         | 1         | 1                                            |           |           |           | 0               | 5                | 2             | 1                |           |
| \$2,750,000-\$2,999,999.99 |                                                |         |           | 0                                            |           |           |           | 0               | 6                | 4             | 1                |           |
| \$3,000,000-\$3,249,999.99 |                                                | 2       |           | 2                                            |           |           |           | 0               | 2                |               |                  |           |
| \$3,250,000-\$3,499,999.99 |                                                |         |           | 0                                            |           |           |           | 0               | 2                |               |                  |           |
| \$3,500,000-\$3,749,999.99 |                                                |         |           | 0                                            |           |           |           | 0               | 1                |               |                  |           |
| \$3,750,000-\$3,999,999.99 |                                                |         |           | 0                                            |           |           |           | 0               | 2                | 3             |                  |           |
| \$4,000,000-\$4,249,999.99 |                                                |         |           | 0                                            |           |           |           | 0               | 1                |               | 1                |           |
| \$4,250,000-\$4,499,999.99 |                                                |         |           | 0                                            |           |           |           | 0               |                  | 1             |                  |           |
| \$4,500,000-\$4,749,999.99 |                                                |         |           | 0                                            |           |           |           | 0               | 4                |               |                  |           |
| \$4,750,000-\$4,999,999.99 |                                                |         |           | 0                                            |           |           |           | 0               | 3                |               |                  |           |
| \$5,000,000 and over       |                                                |         |           | 0                                            |           |           |           | 0               | 4                | 2             |                  |           |
| ***Totals***               | 19                                             | 32      | 14        | 65                                           | 2         | 2         | 0         | 4               | 404              | 68            | 86               | 8         |
| ***Average***              | 523,224                                        | 809,312 | 945,221   | 754,959                                      | 670,000   | 1,312,450 | 0         | 991,225         | 1,132,092 1      |               | 728,381          | 1,721,737 |
|                            |                                                |         |           |                                              |           |           |           |                 |                  |               |                  |           |