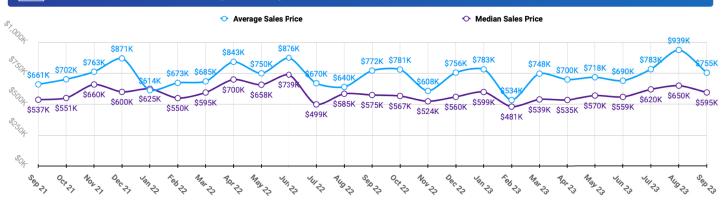

# **BONNER MARKET SNAPSHOT** for SEPTEMBER 2023



#### Sales Data • Single Family Unit Sales



#### Sales Data • Condo Unit Sales 倡

#### Historical Sales Data • Single Family Unit Sales



### Historical Sales Data • Condo Unit Sales



Pioneer Title Company offers no guarantees, expressed or implied, with regard to this data. This market snapshot and/or the underlying data should not be used as a substitute for legal, real estate, or other professional advice.



# BONNER MARKET SNAPSHOT for SEPTEMBER 2023



### Unit Sales by Volume

🕐 Unit Sales by Time on Market



|   | 🕼 Sales Volu | Sales Volume \$49,072,350 |               |                |                |              |          |  |  |
|---|--------------|---------------------------|---------------|----------------|----------------|--------------|----------|--|--|
| s | 0 \$8,83     | \$9,542 \$17,6            | 79,083 \$26,5 | 18,625 \$35,35 | 58,167 \$44,19 | 97,708 \$53, | ,037,250 |  |  |
|   |