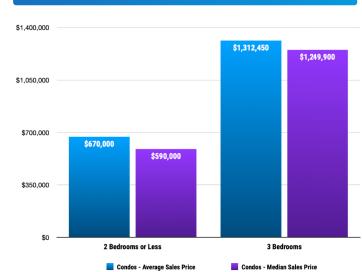

#### Sales Data • Condo Unit Sales 倡

# **PRICE RANGE REPORT**

**BONNER COUNTY – SEPTEMBER 2023** 

|                            | Single Family Unit Sales<br>Number of Bedrooms |         |           | Condominium Unit Sales<br>Number of Bedrooms |           |           |           | Active Listings |                  | Sales Pending |                  |           |
|----------------------------|------------------------------------------------|---------|-----------|----------------------------------------------|-----------|-----------|-----------|-----------------|------------------|---------------|------------------|-----------|
| Price Class                | 2 or less                                      | 3       | 4 or more | Total                                        | 2 or less | 3         | 4 or more | Total           | Single<br>Family | Condos        | Single<br>Family | Condos    |
| \$0-\$99,999.99            |                                                |         |           | 0                                            |           |           |           | 0               | 2                |               | 1                |           |
| \$100,000-\$149,999.99     |                                                | 1       |           | 1                                            |           |           |           | 0               |                  |               |                  |           |
| \$150,000-\$199,999.99     | 2                                              |         |           | 2                                            |           |           |           | 0               | 3                |               | 1                |           |
| \$200,000-\$249,999.99     | 1                                              |         |           | 1                                            |           |           |           | 0               | 5                |               | 1                |           |
| \$250,000-\$299,999.99     |                                                | 1       |           | 1                                            |           |           |           | 0               | 4                | 1             | 4                |           |
| \$300,000-\$349,999.99     | 1                                              | 1       |           | 2                                            |           |           |           | 0               | 13               | 3             | 2                | 2         |
| \$350,000-\$399,999.99     | 4                                              | 2       |           | 6                                            |           |           |           | 0               | 22               | 6             | 3                |           |
| \$400,000-\$449,999.99     | 3                                              | 2       | 2         | 7                                            |           |           |           | 0               | 21               | 6             | 9                |           |
| \$450,000-\$499,999.99     |                                                | 4       | 1         | 5                                            |           |           |           | 0               | 23               | 3             | 13               |           |
| \$500,000-\$549,999.99     |                                                | 2       | 1         | 3                                            |           |           |           | 0               | 16               |               | 4                |           |
| \$550,000-\$599,999.99     | 3                                              | 2       |           | 5                                            | 1         |           |           | 1               | 34               | 2             | 5                |           |
| \$600,000-\$649,999.99     | 1                                              | 1       | 1         | 3                                            |           |           |           | 0               | 23               |               | 8                |           |
| \$650,000-\$699,999.99     | 1                                              | 2       | 1         | 4                                            |           |           |           | 0               | 21               | 2             | 8                |           |
| \$700,000-\$749,999.99     |                                                | 1       | 1         | 2                                            |           |           |           | 0               | 13               | 3             | 5                |           |
| \$750,000-\$799,999.99     |                                                | 3       | 1         | 4                                            | 1         |           |           | 1               | 27               | 1             | 3                |           |
| \$800,000-\$849,999.99     |                                                | 1       |           | 1                                            |           |           |           | 0               | 8                |               | 2                | 1         |
| \$850,000-\$899,999.99     |                                                | 1       | 1         | 2                                            |           |           |           | 0               | 14               | 2             | 1                |           |
| \$900,000-\$949,999.99     |                                                | 2       |           | 2                                            |           |           |           | 0               | 4                |               | 3                |           |
| \$950,000-\$999,999.99     | 1                                              |         | 1         | 2                                            |           |           |           | 0               | 10               | 1             | 3                |           |
| \$1,000,000-\$1,099,999.99 | 1                                              | 1       |           | 2                                            |           |           |           | 0               | 7                |               |                  |           |
| \$1,100,000-\$1,199,999.99 |                                                | 1       |           | 1                                            |           |           |           | 0               | 13               | 2             | 1                |           |
| \$1,200,000-\$1,299,999.99 |                                                | 1       | 1         | 2                                            |           | 1         |           | 1               | 16               | 5             | 3                |           |
| \$1,300,000-\$1,399,999.99 | 1                                              | 1       |           | 2                                            |           | 1         |           | 1               | 10               | 2             | 1                |           |
| \$1,400,000-\$1,499,999.99 |                                                |         | 1         | 1                                            |           |           |           | 0               | 11               | 2             | 1                |           |
| \$1,500,000-\$1,599,999.99 |                                                |         | 1         | 1                                            |           |           |           | 0               | 13               | 1             | 1                |           |
| \$1,600,000-\$1,699,999.99 |                                                |         |           | 0                                            |           |           |           | 0               | 11               | 3             |                  |           |
| \$1,700,000-\$1,799,999.99 |                                                |         |           | 0                                            |           |           |           | 0               | 4                | 1             |                  |           |
| \$1,800,000-\$1,899,999.99 |                                                |         |           | 0                                            |           |           |           | 0               | 5                |               |                  |           |
| \$1,900,000-\$1,999,999.99 |                                                |         |           | 0                                            |           |           |           | 0               | 10               | 3             |                  |           |
| \$2,000,000-\$2,249,999.99 |                                                |         |           | 0                                            |           |           |           | 0               | 5                |               |                  |           |
| \$2,250,000-\$2,499,999.99 |                                                |         |           | 0                                            |           |           |           | 0               | 6                | 7             |                  | 5         |
| \$2,500,000-\$2,749,999.99 |                                                |         | 1         | 1                                            |           |           |           | 0               | 5                | 2             | 1                |           |
| \$2,750,000-\$2,999,999.99 |                                                |         |           | 0                                            |           |           |           | 0               | 6                | 4             | 1                |           |
| \$3,000,000-\$3,249,999.99 |                                                | 2       |           | 2                                            |           |           |           | 0               | 2                |               |                  |           |
| \$3,250,000-\$3,499,999.99 |                                                |         |           | 0                                            |           |           |           | 0               | 2                |               |                  |           |
| \$3,500,000-\$3,749,999.99 |                                                |         |           | 0                                            |           |           |           | 0               | 1                |               |                  |           |
| \$3,750,000-\$3,999,999.99 |                                                |         |           | 0                                            |           |           |           | 0               | 2                | 3             |                  |           |
| \$4,000,000-\$4,249,999.99 |                                                |         |           | 0                                            |           |           |           | 0               | 1                |               | 1                |           |
| \$4,250,000-\$4,499,999.99 |                                                |         |           | 0                                            |           |           |           | 0               |                  | 1             |                  |           |
| \$4,500,000-\$4,749,999.99 |                                                |         |           | 0                                            |           |           |           | 0               | 4                |               |                  |           |
| \$4,750,000-\$4,999,999.99 |                                                |         |           | 0                                            |           |           |           | 0               | 3                |               |                  |           |
| \$5,000,000 and over       |                                                |         |           | 0                                            |           |           |           | 0               | 4                | 2             |                  |           |
| ***Totals***               | 19                                             | 32      | 14        | 65                                           | 2         | 2         | 0         | 4               | 404              | 68            | 86               | 8         |
| ***Average***              | 523,224                                        | 809,312 | 945,221   | 754,959                                      | 670,000   | 1,312,450 | 0         | 991,225         | 1,132,092 1      |               | 728,381          | 1,721,737 |
|                            |                                                |         |           |                                              |           |           |           |                 |                  |               |                  |           |