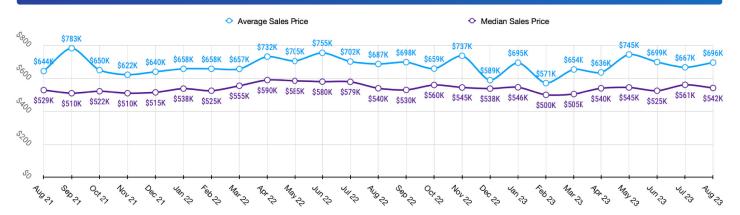

#### **Historical Sales Data • Single Family Unit Sales**

3 Bedrooms

Single Family - Average Sales Price Single Family - Median Sales Price

4 Bedrooms or More