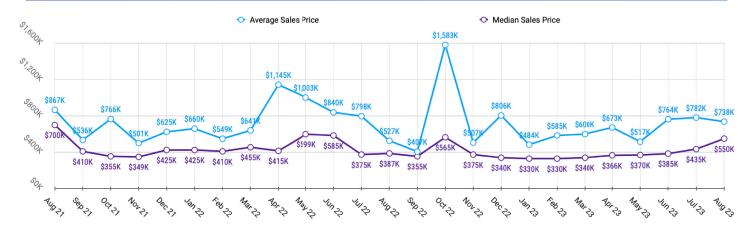

# KOOTENAI MARKET SNAPSHOT for AUGUST 2023





\$0

2 Bedrooms or Less

#### **Historical Sales Data • Single Family Unit Sales**

3 Bedrooms

Single Family - Average Sales Price Single Family - Median Sales Price

4 Bedrooms or More



### 4

#### **Historical Sales Data • Condo Unit Sales**





## KOOTENAI MARKET SNAPSHOT for AUGUST 2023



### Duit Sales by Top Five Financing Types





## **PRICE RANGE REPORT**

KOOTENAI COUNTY - AUGUST 2023

| Price Class                                              | Single Family Unit Sales<br>Number of Bedrooms |         |           |         | Condominium Unit Sales<br>Number of Bedrooms |         |           |         | Active Listings  |           | Sales Pending    |          |
|----------------------------------------------------------|------------------------------------------------|---------|-----------|---------|----------------------------------------------|---------|-----------|---------|------------------|-----------|------------------|----------|
|                                                          | 2 or less