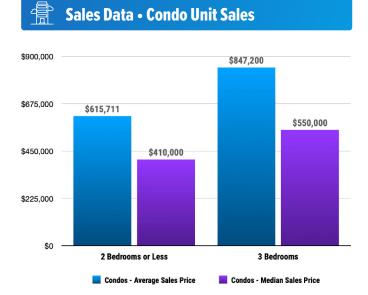

#### **Historical Sales Data • Condo Unit Sales**

## **PRICE RANGE REPORT**

KOOTENAI COUNTY - AUGUST 2023

| Price Class                                              | Single Family Unit Sales<br>Number of Bedrooms |         |           |         | Condominium Unit Sales<br>Number of Bedrooms |         |           |         | Active Listings  |           | Sales Pending    |          |
|----------------------------------------------------------|------------------------------------------------|---------|-----------|---------|----------------------------------------------|---------|-----------|---------|------------------|-----------|------------------|----------|
|                                                          | 2 or less                                      | 3       | 4 or more | Total   | 2 or less                                    | 3       | 4 or more | Total   | Single<br>Family | Condos    | Single<br>Family | Condo    |
| \$0-\$99,999.99                                          | 1                                              |         |           | 1       |                                              |         |           | 0       | 6                |           | 2                |          |
| \$100,000-\$149,999.99                                   | 3                                              | 4       |           | 7       |                                              |         |           | 0       | 15               |           | 3                |          |
| \$150,000-\$199,999.99                                   |                                                | 3       |           | 3       |                                              |         |           | 0       | 9                |           | 6                |          |
| \$200,000-\$249,999.99                                   | 1                                              | 1       |           | 2       | 1                                            |         |           | 1       | 15               |           | 5                |          |
| \$250,000-\$299,999.99                                   | 2                                              | 2       |           | 4       |                                              | 2       |           | 2       | 11               | 2         | 1                |          |
| \$300,000-\$349,999.99                                   | 3                                              | 3       |           | 6       | 1                                            | 1       |           | 2       | 8                |           | 7                | :        |
| \$350,000-\$399,999.99                                   | 4                                              | 9       | 2         | 15      | 1                                            |         |           | 1       | 38               | 10        | 34               | :        |
| \$400,000-\$449,999.99                                   | 3                                              | 23      | 5         | 31      | 2                                            | 1       |           | 3       | 56               | 10        | 70               |          |
| \$450,000-\$499,999.99                                   | 1                                              | 18      | 11        | 30      | _                                            | _       |           | 0       | 100              | 5         | 51               |          |
| \$500,000-\$549,999.99                                   | _                                              | 17      | 13        | 30      |                                              |         |           | 0       | 88               | 10        | 31               |          |
| \$550,000-\$599,999.99                                   | 3                                              | 7       | 8         | 18      |                                              | 1       |           | 1       | 80               | 2         | 40               |          |
| \$600,000-\$649,999.99                                   |                                                | 13      | 9         | 22      |                                              | _       |           | 0       | 76               | _         | 27               |          |
| \$650,000-\$699,999.99                                   | 1                                              | 6       | 6         | 13      | 1                                            |         |           | 1       | 58               | 2         | 29               |          |
| \$700,000-\$749,999.99                                   | •                                              | 3       | 9         | 12      | -                                            | 1       |           | 1       | 48               | 3         | 18               |          |
| \$750,000-\$799,999.99                                   | 1                                              | 6       | 2         | 9       | 1                                            | -       |           | 1       | 45               | 8         | 15               |          |
| \$800,000-\$849,999.99                                   | 1                                              | 0       | 1         | 1       | 1                                            |         |           | 0       | 34               | 3         | 17               |          |
| \$850,000-\$899,999.99                                   |                                                | 2       | 3         | 5       |                                              | 1       |           | 1       | 31               | 3         | 19               | :        |
| \$900,000-\$899,999.99                                   |                                                | 2       | 3         | 5       |                                              | _       |           | 0       | 16               | 2         | 6                |          |
| \$950,000-\$949,999.99                                   |                                                | 1       | 2         | 3       |                                              |         |           | 0       | 36               | 2         | 8                |          |
| \$1,000,000-\$1,099,999.99                               |                                                | 2       | 2         | 4       | 1                                            |         |           | 1       | 18               | 2         | 9                |          |
| \$1,100,000-\$1,199,999.99                               | 1                                              | 2       | 1         | 4       | 1                                            |         |           | 0       | 20               | 5         | 11               |          |
|                                                          | 1                                              | 1       | 4         | 5       |                                              |         |           | 0       | 22               | 2         | 12               |          |
| \$1,200,000-\$1,299,999.99<br>\$1,300,000-\$1,399,999.99 |                                                | 2       | 3         | 5       | 1                                            |         |           | 1       | 26               | 1         | 4                |          |
| \$1,400,000-\$1,499,999.99                               |                                                | 1       | 3         | 4       | 1                                            | 1       |           | 1       | 13               | 1         | 4                |          |
|                                                          |                                                | 1       | 3         | 1       |                                              | 1       |           | 0       | 14               | 2         | 3                | :        |
| \$1,500,000-\$1,599,999.99<br>\$1,600,000-\$1,699,999.99 |                                                | 2       | 1         | 3       |                                              |         |           | 0       | 17               | 3         | 6                |          |
|                                                          | 1                                              | 2       | 2         | 3       |                                              |         |           | 0       | 14               | 1         | 2                |          |
| \$1,700,000-\$1,799,999.99                               | 1                                              |         | 1         | 1       |                                              | 2       |           | 2       | 7                | 2         | 3                |          |
| \$1,800,000-\$1,899,999.99                               |                                                |         | 1         | 0       |                                              | 2       |           |         |                  | 1         | 4                |          |
| \$1,900,000-\$1,999,999.99                               |                                                |         |           |         |                                              |         |           | 0       | 13               | _         |                  |          |
| \$2,000,000-\$2,249,999.99                               |                                                |         |           | 0       |                                              |         |           |         | 8                | 4         | 2                | !        |
| \$2,250,000-\$2,499,999.99                               |                                                |         |           | 0       |                                              |         |           | 0       | 15               | 7         | 1                | !        |
| \$2,500,000-\$2,749,999.99                               |                                                |         | 1         | 1       |                                              |         |           | 0       | 9                |           | 2                |          |
| \$2,750,000-\$2,999,999.99                               |                                                |         |           | 0       |                                              |         |           | 0       | 6                |           | 3                |          |
| \$3,000,000-\$3,249,999.99                               |                                                |         |           | 0       |                                              |         |           | 0       | 1                |           | 1                |          |
| \$3,250,000-\$3,499,999.99                               |                                                | 1       |           | 1       |                                              |         |           | 0       | 7                |           | 2                |          |
| \$3,500,000-\$3,749,999.99                               |                                                |         |           | 0       |                                              |         |           | 0       | 3                |           |                  |          |
| \$3,750,000-\$3,999,999.99                               |                                                |         |           | 0       |                                              |         |           | 0       | 10               | 2         | 1                | :        |
| \$4,000,000-\$4,249,999.99                               |                                                |         |           | 0       |                                              |         |           | 0       | 1                |           |                  |          |
| \$4,250,000-\$4,499,999.99                               |                                                |         |           | 0       |                                              |         |           | 0       | 8                |           |                  |          |
| \$4,500,000-\$4,749,999.99                               |                                                |         |           | 0       |                                              |         |           | 0       |                  |           |                  |          |
| \$4,750,000-\$4,999,999.99                               |                                                |         |           | 0       |                                              |         |           | 0       | 7                | 3         | 1                |          |
| \$5,000,000 and over                                     |                                                |         | 2         | 2       |                                              |         |           | 0       | 33               | 2         | 4                |          |
| ***Totals***                                             | 25                                             | 132     | 94        | 251     | 9                                            | 10      | 0         | 19      | 1042             | 97        | 464              | 5        |
| ***Average***                                            | 455,578                                        | 598,222 | 895,948   | 695,513 | 615,711                                      | 847,200 | 0         | 737,547 | 1,177,952        | 1,248,362 | 807,036 1        | 1,310,49 |