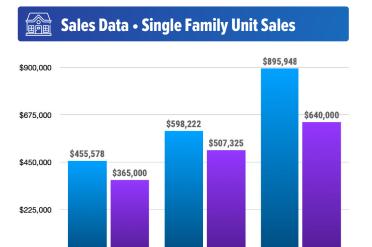

#### **Historical Sales Data • Single Family Unit Sales**

3 Bedrooms

Single Family - Average Sales Price Single Family - Median Sales Price

4 Bedrooms or More

## **PRICE RANGE REPORT**

KOOTENAI COUNTY - AUGUST 2023

| Price Class                                              | Single Family Unit Sales<br>Number of Bedrooms |         |           |         | Condominium Unit Sales<br>Number of Bedrooms |         |           |         | Active Listings  |           | Sales Pending    |          |
|----------------------------------------------------------|------------------------------------------------|---------|-----------|---------|----------------------------------------------|---------|-----------|---------|------------------|-----------|------------------|----------|
|                                                          | 2 or less                                      | 3       | 4 or more | Total   | 2 or less                                    | 3       | 4 or more | Total   | Single<br>Family | Condos    | Single<br>Family | Condo    |
| \$0-\$99,999.99                                          | 1                                              |         |           | 1       |                                              |         |           | 0       | 6                |           | 2                |          |
| \$100,000-\$149,999.99                                   | 3                                              | 4       |           | 7       |                                              |         |           | 0       | 15               |           | 3                |          |
| \$150,000-\$199,999.99                                   |                                                | 3       |           | 3       |                                              |         |           | 0       | 9                |           | 6                |          |
| \$200,000-\$249,999.99                                   | 1                                              | 1       |           | 2       | 1                                            |         |           | 1       | 15               |           | 5                |          |
| \$250,000-\$299,999.99                                   | 2                                              | 2       |           | 4       |                                              | 2       |           | 2       | 11               | 2         | 1                |          |
| \$300,000-\$349,999.99                                   | 3                                              | 3       |           | 6       | 1                                            | 1       |           | 2       | 8                |           | 7                | :        |
| \$350,000-\$399,999.99                                   | 4                                              | 9       | 2         | 15      | 1                                            |         |           | 1       | 38               | 10        | 34               | :        |
| \$400,000-\$449,999.99                                   | 3                                              | 23      | 5         | 31      | 2                                            | 1       |           | 3       | 56               | 10        | 70               |          |
| \$450,000-\$499,999.99                                   | 1                                              | 18      | 11        | 30      | _                                            | _       |           | 0       | 100              | 5         | 51               |          |
| \$500,000-\$549,999.99                                   | _                                              | 17      | 13        | 30      |                                              |         |           | 0       | 88               | 10        | 31               |          |
| \$550,000-\$599,999.99                                   | 3                                              | 7       | 8         | 18      |                                              | 1       |           | 1       | 80               | 2         | 40               |          |
| \$600,000-\$649,999.99                                   |                                                | 13      | 9         | 22      |                                              | _       |           | 0       | 76               | _         | 27               |          |
| \$650,000-\$699,999.99                                   | 1                                              | 6       | 6         | 13      | 1                                            |         |           | 1       | 58               | 2         | 29               |          |
| \$700,000-\$749,999.99                                   | •                                              | 3       | 9         | 12      | -                                            | 1       |           | 1       | 48               | 3         | 18               |          |
| \$750,000-\$799,999.99                                   | 1                                              | 6       | 2         | 9       | 1                                            | -       |           | 1       | 45               | 8         | 15               |          |
| \$800,000-\$849,999.99                                   | 1                                              | 0       | 1         | 1       | 1                                            |         |           | 0       | 34               | 3         | 17               |          |
| \$850,000-\$899,999.99                                   |                                                | 2       | 3         | 5       |                                              | 1       |           | 1       | 31               | 3         | 19               | :        |
| \$900,000-\$899,999.99                                   |                                                | 2       | 3         | 5       |                                              | _       |           | 0       | 16               | 2         | 6                |          |
| \$950,000-\$949,999.99                                   |                                                | 1       | 2         | 3       |                                              |         |           | 0       | 36               | 2         | 8                |          |
| \$1,000,000-\$1,099,999.99                               |                                                | 2       | 2         | 4       | 1                                            |         |           | 1       | 18               | 2         | 9                |          |
| \$1,100,000-\$1,199,999.99                               | 1                                              | 2       | 1         | 4       | 1                                            |         |           | 0       | 20               | 5         | 11               |          |
|                                                          | 1                                              | 1       | 4         | 5       |                                              |         |           | 0       | 22               | 2         | 12               |          |
| \$1,200,000-\$1,299,999.99<br>\$1,300,000-\$1,399,999.99 |                                                | 2       | 3         | 5       | 1                                            |         |           | 1       | 26               | 1         | 4                |          |
| \$1,400,000-\$1,499,999.99                               |                                                | 1       | 3         | 4       | 1                                            | 1       |           | 1       | 13               | 1         | 4                |          |
|                                                          |                                                | 1       | 3         | 1       |                                              | 1       |           | 0       | 14               | 2         | 3                | :        |
| \$1,500,000-\$1,599,999.99<br>\$1,600,000-\$1,699,999.99 |                                                | 2       | 1         | 3       |                                              |         |           | 0       | 17               | 3         | 6                |          |
|                                                          | 1                                              | 2       | 2         | 3       |                                              |         |           | 0       | 14               | 1         | 2                |          |
| \$1,700,000-\$1,799,999.99                               | 1                                              |         | 1         | 1       |                                              | 2       |           | 2       | 7                | 2         | 3                |          |
| \$1,800,000-\$1,899,999.99                               |                                                |         | 1         | 0       |                                              | 2       |           |         |                  | 1         | 4                |          |
| \$1,900,000-\$1,999,999.99                               |                                                |         |           |         |                                              |         |           | 0       | 13               | _         |                  |          |
| \$2,000,000-\$2,249,999.99                               |                                                |         |           | 0       |                                              |         |           |         | 8                | 4         | 2                | !        |
| \$2,250,000-\$2,499,999.99                               |                                                |         |           | 0       |                                              |         |           | 0       | 15               | 7         | 1                | !        |
| \$2,500,000-\$2,749,999.99                               |                                                |         | 1         | 1       |                                              |         |           | 0       | 9                |           | 2                |          |
| \$2,750,000-\$2,999,999.99                               |                                                |         |           | 0       |                                              |         |           | 0       | 6                |           | 3                |          |
| \$3,000,000-\$3,249,999.99                               |                                                |         |           | 0       |                                              |         |           | 0       | 1                |           | 1                |          |
| \$3,250,000-\$3,499,999.99                               |                                                | 1       |           | 1       |                                              |         |           | 0       | 7                |           | 2                |          |
| \$3,500,000-\$3,749,999.99                               |                                                |         |           | 0       |                                              |         |           | 0       | 3                |           |                  |          |
| \$3,750,000-\$3,999,999.99                               |                                                |         |           | 0       |                                              |         |           | 0       | 10               | 2         | 1                | :        |
| \$4,000,000-\$4,249,999.99                               |                                                |         |           | 0       |                                              |         |           | 0       | 1                |           |                  |          |
| \$4,250,000-\$4,499,999.99                               |                                                |         |           | 0       |                                              |         |           | 0       | 8                |           |                  |          |
| \$4,500,000-\$4,749,999.99                               |                                                |         |           | 0       |                                              |         |           | 0       |                  |           |                  |          |
| \$4,750,000-\$4,999,999.99                               |                                                |         |           | 0       |                                              |         |           | 0       | 7                | 3         | 1                |          |
| \$5,000,000 and over                                     |                                                |         | 2         | 2       |                                              |         |           | 0       | 33               | 2         | 4                |          |
| ***Totals***                                             | 25                                             | 132     | 94        | 251     | 9                                            | 10      | 0         | 19      | 1042             | 97        | 464              | 5        |
| ***Average***                                            | 455,578                                        | 598,222 | 895,948   | 695,513 | 615,711                                      | 847,200 | 0         | 737,547 | 1,177,952        | 1,248,362 | 807,036 1        | 1,310,49 |