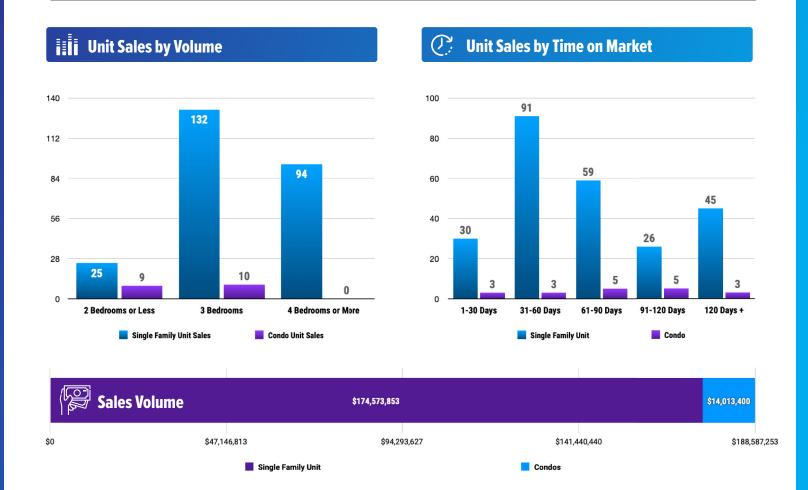

## **PRICE RANGE REPORT**

KOOTENAI COUNTY - AUGUST 2023

| Price Class                                              | Single Family Unit Sales<br>Number of Bedrooms |         |           |         | Condominium Unit Sales<br>Number of Bedrooms |         |           |         | Active Listings  |           | Sales Pending    |          |
|----------------------------------------------------------|------------------------------------------------|---------|-----------|---------|----------------------------------------------|---------|-----------|---------|------------------|-----------|------------------|----------|
|                                                          | 2 or less                                      | 3       | 4 or more | Total   | 2 or less                                    | 3       | 4 or more | Total   | Single<br>Family | Condos    | Single<br>Family | Condo    |
| \$0-\$99,999.99                                          | 1                                              |         |           | 1       |                                              |         |           | 0       | 6                |           | 2                |          |
| \$100,000-\$149,999.99                                   | 3                                              | 4       |           | 7       |                                              |         |           | 0       | 15               |           | 3                |          |
| \$150,000-\$199,999.99                                   |                                                | 3       |           | 3       |                                              |         |           | 0       | 9                |           | 6                |          |
| \$200,000-\$249,999.99                                   | 1                                              | 1       |           | 2       | 1                                            |         |           | 1       | 15               |           | 5                |          |
| \$250,000-\$299,999.99                                   | 2                                              | 2       |           | 4       |                                              | 2       |           | 2       | 11               | 2         | 1                |          |
| \$300,000-\$349,999.99                                   | 3                                              | 3       |           | 6       | 1                                            | 1       |           | 2       | 8                |           | 7                | :        |
| \$350,000-\$399,999.99                                   | 4                                              | 9       | 2         | 15      | 1                                            |         |           | 1       | 38               | 10        | 34               | :        |
| \$400,000-\$449,999.99                                   | 3                                              | 23      | 5         | 31      | 2                                            | 1       |           | 3       | 56               | 10        | 70               |          |
| \$450,000-\$499,999.99                                   | 1                                              | 18      | 11        | 30      | _                                            | _       |           | 0       | 100              | 5         | 51               |          |
| \$500,000-\$549,999.99                                   | _                                              | 17      | 13        | 30      |                                              |         |           | 0       | 88               | 10        | 31               |          |
| \$550,000-\$599,999.99                                   | 3                                              | 7       | 8         | 18      |                                              | 1       |           | 1       | 80               | 2         | 40               |          |
| \$600,000-\$649,999.99                                   |                                                | 13      | 9         | 22      |                                              | _       |           | 0       | 76               | _         | 27               |          |
| \$650,000-\$699,999.99                                   | 1                                              | 6       | 6         | 13      | 1                                            |         |           | 1       | 58               | 2         | 29               |          |
| \$700,000-\$749,999.99                                   | •                                              | 3       | 9         | 12      | -                                            | 1       |           | 1       | 48               | 3         | 18               |          |
| \$750,000-\$799,999.99                                   | 1                                              | 6       | 2         | 9       | 1                                            | -       |           | 1       | 45               | 8         | 15               |          |
| \$800,000-\$849,999.99                                   | 1                                              | 0       | 1         | 1       | 1                                            |         |           | 0       | 34               | 3         | 17               |          |
| \$850,000-\$899,999.99                                   |                                                | 2       | 3         | 5       |                                              | 1       |           | 1       | 31               | 3         | 19               | :        |
| \$900,000-\$899,999.99                                   |                                                | 2       | 3         | 5       |                                              | _       |           | 0       | 16               | 2         | 6                |          |
| \$950,000-\$949,999.99                                   |                                                | 1       | 2         | 3       |                                              |         |           | 0       | 36               | 2         | 8                |          |
| \$1,000,000-\$1,099,999.99                               |                                                | 2       | 2         | 4       | 1                                            |         |           | 1       | 18               | 2         | 9                |          |
| \$1,100,000-\$1,199,999.99                               | 1                                              | 2       | 1         | 4       | 1                                            |         |           | 0       | 20               | 5         | 11               |          |
|                                                          | 1                                              | 1       | 4         | 5       |                                              |         |           | 0       | 22               | 2         | 12               |          |
| \$1,200,000-\$1,299,999.99<br>\$1,300,000-\$1,399,999.99 |                                                | 2       | 3         | 5       | 1                                            |         |           | 1       | 26               | 1         | 4                |          |
| \$1,400,000-\$1,499,999.99                               |                                                | 1       | 3         | 4       | 1                                            | 1       |           | 1       | 13               | 1         | 4                |          |
|                                                          |                                                | 1       | 3         | 1       |                                              | 1       |           | 0       | 14               | 2         | 3                | :        |
| \$1,500,000-\$1,599,999.99<br>\$1,600,000-\$1,699,999.99 |                                                | 2       | 1         | 3       |                                              |         |           | 0       | 17               | 3         | 6                |          |
|                                                          | 1                                              | 2       | 2         | 3       |                                              |         |           | 0       | 14               | 1         | 2                |          |
| \$1,700,000-\$1,799,999.99                               | 1                                              |         | 1         | 1       |                                              | 2       |           | 2       | 7                | 2         | 3                |          |
| \$1,800,000-\$1,899,999.99                               |                                                |         | 1         | 0       |                                              | 2       |           |         |                  | 1         | 4                |          |
| \$1,900,000-\$1,999,999.99                               |                                                |         |           |         |                                              |         |           | 0       | 13               | _         |                  |          |
| \$2,000,000-\$2,249,999.99                               |                                                |         |           | 0       |                                              |         |           |         | 8                | 4         | 2                | !        |
| \$2,250,000-\$2,499,999.99                               |                                                |         |           | 0       |                                              |         |           | 0       | 15               | 7         | 1                | !        |
| \$2,500,000-\$2,749,999.99                               |                                                |         | 1         | 1       |                                              |         |           | 0       | 9                |           | 2                |          |
| \$2,750,000-\$2,999,999.99                               |                                                |         |           | 0       |                                              |         |           | 0       | 6                |           | 3                |          |
| \$3,000,000-\$3,249,999.99                               |                                                |         |           | 0       |                                              |         |           | 0       | 1                |           | 1                |          |
| \$3,250,000-\$3,499,999.99                               |                                                | 1       |           | 1       |                                              |         |           | 0       | 7                |           | 2                |          |
| \$3,500,000-\$3,749,999.99                               |                                                |         |           | 0       |                                              |         |           | 0       | 3                |           |                  |          |
| \$3,750,000-\$3,999,999.99                               |                                                |         |           | 0       |                                              |         |           | 0       | 10               | 2         | 1                | :        |
| \$4,000,000-\$4,249,999.99                               |                                                |         |           | 0       |                                              |         |           | 0       | 1                |           |                  |          |
| \$4,250,000-\$4,499,999.99                               |                                                |         |           | 0       |                                              |         |           | 0       | 8                |           |                  |          |
| \$4,500,000-\$4,749,999.99                               |                                                |         |           | 0       |                                              |         |           | 0       |                  |           |                  |          |
| \$4,750,000-\$4,999,999.99                               |                                                |         |           | 0       |                                              |         |           | 0       | 7                | 3         | 1                |          |
| \$5,000,000 and over                                     |                                                |         | 2         | 2       |                                              |         |           | 0       | 33               | 2         | 4                |          |
| ***Totals***                                             | 25                                             | 132     | 94        | 251     | 9                                            | 10      | 0         | 19      | 1042             | 97        | 464              | 5        |
| ***Average***                                            | 455,578                                        | 598,222 | 895,948   | 695,513 | 615,711                                      | 847,200 | 0         | 737,547 | 1,177,952        | 1,248,362 | 807,036 1        | 1,310,49 |

### **PRICE RANGE REPORT**

KOOTENAI COUNTY - AUGUST 2023

| <b>Property Type</b> | Volume      | <b>Median Sold Price</b> |
|----------------------|-------------|--------------------------|
| Residential          | 174,573,853 | 542,000                  |
| Condo                | 14,013,400  | 550,000                  |
| All                  | 188,587,253 | 542,000                  |

| Unit Sales by Time on Market |       |        |
|------------------------------|-------|--------|
|                              | -Res- | -Cond- |
| 1-30 Days                    | 30    | 3      |
| 31-60 Days                   | 91    | 3      |
| 61-90 Days                   | 59    | 5      |
| 91-120 Days                  | 26    | 5      |
| More Than 120 Days           | 45    | 3      |
| Total Sales                  | 251   | 19     |