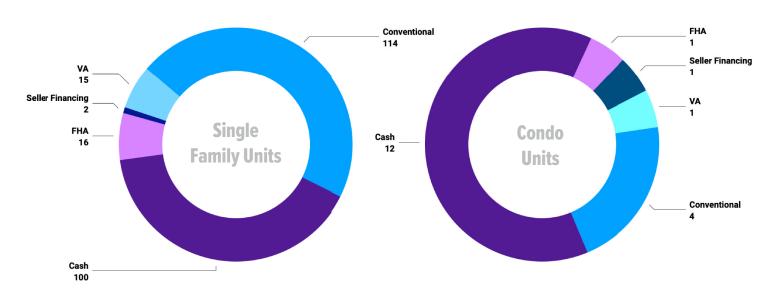

### Duit Sales by Top Five Financing Types

| Unit Sales by Financing Type |       |       |  |  |  |
|------------------------------|-------|-------|--|--|--|
|                              | -Res- | -Cnd- |  |  |  |
| Conventional Loan            | 114   | 4     |  |  |  |
| 1031 Exchange                | 1     | 0     |  |  |  |
| Adjustable Rate MTGE         | 0     | 0     |  |  |  |
| Auction                      | 0     | 0     |  |  |  |
| Cash                         | 100   | 12    |  |  |  |
| Farm Home                    | 1     | 0     |  |  |  |
| FHA                          | 16    | 1     |  |  |  |
| FHA 203(k)                   | 0     | 0     |  |  |  |
| HomePath                     | 0     | 0     |  |  |  |
| Idaho Housing Agency         | 1     | 0     |  |  |  |
| Lease Option                 | 0     | 0     |  |  |  |
| Nehemiah                     | 0     | 0     |  |  |  |
| RD                           | 0     | 0     |  |  |  |
| Rehab Loan                   | 0     | 0     |  |  |  |
| Select One                   | 0     | 0     |  |  |  |
| Seller Financing             | 2     | 1     |  |  |  |
| Small Business Admin         | 0     | 0     |  |  |  |
| Trade                        | 0     | 0     |  |  |  |
| Unknown                      | 1     | 0     |  |  |  |
| Vets Adm                     | 15    | 1     |  |  |  |
| Total Sales                  | 251   | 19    |  |  |  |