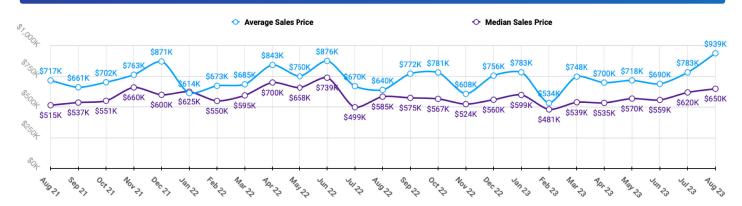

### **BONNER MARKET SNAPSHOT** for AUGUST 2023



#### Sales Data • Single Family Unit Sales









#### **Historical Sales Data • Single Family Unit Sales**





#### **Historical Sales Data • Condo Unit Sales**





# BONNER MARKET SNAPSHOT for AUGUST 2023



### Unit Sales by Top Five Financing Types





## **PRICE RANGE REPORT**

UNNED CULINTA - VIICILET 2023

|                                                          | Single Family Unit Sales<br>Number of Bedrooms |         |           |         | Condominium Unit Sales<br>Number of Bedrooms |           |           |         | Active Listings  |           | Sales Pending    |           |
|----------------------------------------------------------|------------------------------------------------|---------|-----------|---------|----------------------------------------------|-----------|-----------|---------|------------------|-----------|------------------|-----------|
| Price Class