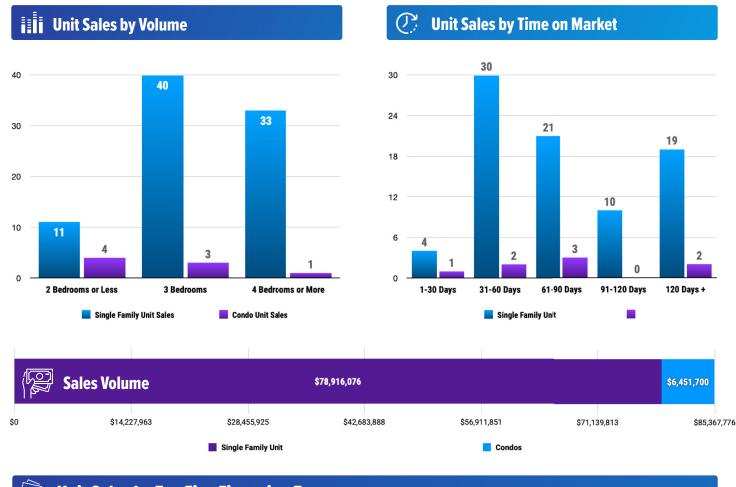

#### Sales Data • Single Family Unit Sales

## **PRICE RANGE REPORT**

UNNED CULINTA - VIICILET 2023

|                                                          | Single Family Unit Sales<br>Number of Bedrooms |         |           |         | Condominium Unit Sales<br>Number of Bedrooms |           |           |         | Active Listings  |           | Sales Pending    |           |
|----------------------------------------------------------|------------------------------------------------|---------|-----------|---------|----------------------------------------------|-----------|-----------|---------|------------------|-----------|------------------|-----------|
| Price Class                                              | 2 or less                                      | 3       | 4 or more | Total   | 2 or less                                    | 3         | 4 or more | Total   | Single<br>Family | Condos    | Single<br>Family | Condo     |
| \$0-\$99,999.99                                          |                                                | 1       |           | 1       |                                              |           |           | 0       | 2                | 1         |                  |           |
| \$100,000-\$149,999.99                                   |                                                |         |           | 0       |                                              |           |           | 0       |                  |           |                  |           |
| \$150,000-\$199,999.99                                   |                                                |         |           | 0       |                                              |           |           | 0       | 5                |           | 2                |           |
| \$200,000-\$249,999.99                                   |                                                |         |           | 0       |                                              |           |           | 0       | 5                |           | 2                |           |
| \$250,000-\$299,999.99                                   | 1                                              |         |           | 1       | 2                                            |           |           | 2       | 8                |           | 2                |           |
| \$300,000-\$349,999.99                                   | 1                                              | 1       | 1         | 3       | _                                            |           |           | 0       | 8                | 6         | 2                |           |
| \$350,000-\$399,999.99                                   | 1                                              | 4       | 1         | 6       |                                              |           |           | 0       | 23               | 6         | 7                |           |
| \$400,000-\$449,999.99                                   |                                                | 3       | 1         | 4       |                                              |           |           | 0       | 27               | 5         | 9                |           |
| \$450,000-\$499,999.99                                   |                                                | 4       | 2         | 6       |                                              |           |           | 0       | 23               | 3         | 6                |           |
| \$500,000-\$549,999.99                                   |                                                | 3       | 3         | 6       |                                              |           |           | 0       | 17               | _         | 7                |           |
| \$550,000-\$599,999.99                                   | 1                                              | 5       | 1         | 7       | 1                                            |           |           | 1       | 39               | 1         | 6                |           |
| \$600,000-\$649,999.99                                   | _                                              | 6       | 1         | 7       | _                                            |           |           | 0       | 31               | 1         | 6                |           |
| \$650,000-\$699,999.99                                   | 1                                              | 2       | 3         | 6       |                                              | 1         |           | 1       | 24               | 2         | 5                |           |
| \$700,000-\$749,999.99                                   | 1                                              | 3       | J         | 4       | 1                                            | -         |           | 1       | 15               | 2         | 5                |           |
| \$750,000-\$799,999.99                                   | 2                                              | J       | 2         | 4       | -                                            |           | 1         | 1       | 24               | 2         | 6                |           |
| \$800,000-\$849,999.99                                   | 2                                              |         | 1         | 1       |                                              |           | -         | 0       | 10               | 1         | 2                |           |
| \$850,000-\$899,999.99                                   |                                                |         | 2         | 2       |                                              |           |           | 0       | 15               | 1         | -                |           |
| \$900,000-\$899,999.99                                   |                                                | 2       | 2         | 4       |                                              |           |           | 0       | 8                |           | 2                |           |
| \$950,000-\$949,999.99                                   |                                                | 2       | 2         | 4       |                                              |           |           | 0       | 10               | 3         | 3                |           |
| \$1,000,000-\$399,999,999.99                             | 1                                              | 2       | 1         | 2       |                                              |           |           | 0       | 4                | 3         | 1                |           |
| \$1,100,000-\$1,199,999.99                               | 1                                              | 2       | 1         | 3       |                                              | 1         |           | 1       | 9                |           | 5                |           |
|                                                          | 1                                              | 2       | 2         | 3       |                                              | 1         |           | 0       | 21               | 3         | 2                | :         |
| \$1,200,000-\$1,299,999.99                               | 1                                              |         | 2         | 0       |                                              |           |           | 0       | 13               | 3         | 1                |           |
| \$1,300,000-\$1,399,999.99<br>\$1,400,000-\$1,499,999.99 |                                                |         |           | 0       |                                              |           |           | 0       | 11               | 2         | 2                | :         |
|                                                          |                                                | 1       |           | 1       |                                              |           |           | 0       | 14               | 3         | ۷.               |           |
| \$1,500,000-\$1,599,999.99<br>\$1,600,000-\$1,699,999.99 |                                                | 1       |           | 0       |                                              |           |           | 0       | 11               | 3         |                  |           |
|                                                          | 1                                              |         |           | 1       |                                              |           |           | 0       | 4                | 4         | 1                |           |
| \$1,700,000-\$1,799,999.99                               | 1                                              |         | 1         | 1       |                                              |           |           | 0       | 3                | 4         | 1                |           |
| \$1,800,000-\$1,899,999.99<br>\$1,900,000-\$1,999,999.99 |                                                |         | 1         | 0       |                                              | 1         |           | 1       | 13               | 5         | 1                |           |
|                                                          |                                                |         |           | -       |                                              | 1         |           | 0       |                  | 5         | 1                |           |
| \$2,000,000-\$2,249,999.99                               |                                                |         | 1         | 1       |                                              |           |           |         | 6                | 0         |                  |           |
| \$2,250,000-\$2,499,999.99                               |                                                |         | 1         | 1<br>0  |                                              |           |           | 0       | 8<br>5           | 8         |                  | 4         |
| \$2,500,000-\$2,749,999.99                               |                                                | 1       | 1         | 2       |                                              |           |           | 0       | 9                | 4         | 1                |           |
| \$2,750,000-\$2,999,999.99                               |                                                | 1       | 1         | 1       |                                              |           |           | 0       | 2                | 4         | 1                |           |
| \$3,000,000-\$3,249,999.99                               |                                                |         | 1         | _       |                                              |           |           | -       |                  |           | 1                |           |
| \$3,250,000-\$3,499,999.99                               |                                                |         |           | 0       |                                              |           |           | 0       | 2                |           |                  |           |
| \$3,500,000-\$3,749,999.99                               |                                                |         |           | 0       |                                              |           |           | 0       | 1 2              |           | 1                |           |
| \$3,750,000-\$3,999,999.99                               |                                                |         |           | 0       |                                              |           |           | 0       | 2                | 2         |                  |           |
| \$4,000,000-\$4,249,999.99                               |                                                |         |           | 0       |                                              |           |           | 0       |                  |           | 1                |           |
| \$4,250,000-\$4,499,999.99                               |                                                |         |           | 0       |                                              |           |           | 0       |                  | 1         |                  |           |
| \$4,500,000-\$4,749,999.99                               |                                                |         |           | 0       |                                              |           |           | 0       | 4                |           |                  |           |
| \$4,750,000-\$4,999,999.99                               |                                                |         | 1         | 1       |                                              |           |           | 0       | 2                |           |                  |           |
| \$5,000,000 and over                                     |                                                |         | 1         | 1       |                                              |           |           | 0       | 6                | 2         | 1                |           |
| ***Totals***                                             | 11                                             | 40      | 33        | 84      | 4                                            | 3         | 1         | 8       | 444              | 75        | 91               |           |
| ***Average***                                            | 757,864                                        | 678,639 | 1,316,182 | 939,477 | 469,175                                      | 1,260,000 | 795,000   | 806,462 | 1,132,685 1      |           |                  |           |
| ***Median***                                             | 740,000                                        | 575,000 | 824,000   | 650,000 | 298,700                                      | 1,150,000 | 795,000   | 650,000 | 729,000 1        | L,350,000 | 420,000 2        | 2,495,000 |

## **PRICE RANGE REPORT**

RONNER COLINTY - ALIGUST 2023

| <b>Property Type</b> | Volume     | <b>Median Sold Price</b> |
|----------------------|------------|--------------------------|
| Residential          | 78,916,076 | 650,000                  |
| Condo                | 6,451,700  | 650,000                  |
| All                  | 85,367,776 | 650,000                  |

| <b>Unit Sales by Time on Market</b> |       |        |
|-------------------------------------|-------|--------|
|                                     | -Res- | -Cond- |
| 1-30 Days                           | 4     | 1      |
| 31-60 Days                          | 30    | 2      |
| 61-90 Days                          | 21    | 3      |
| 91-120 Days                         | 10    |        |
| More Than 120 Days                  | 19    | 2      |
| Total Sales                         | 84    | 8      |