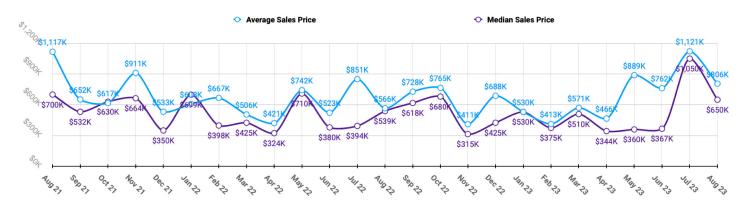

### **BONNER MARKET SNAPSHOT** for AUGUST 2023



#### Sales Data • Single Family Unit Sales









#### **Historical Sales Data • Single Family Unit Sales**





#### **Historical Sales Data • Condo Unit Sales**





# BONNER MARKET SNAPSHOT for AUGUST 2023



### Unit Sales by Top Five Financing Types





## **PRICE RANGE REPORT**

UNNED CULINTA - VIICILET 2023

|                                                          | Single Family Unit Sales<br>Number of Bedrooms |         |           |         | Condominium Unit Sales<br>Number of Bedrooms |           |           |         | Active Listings  |           | Sales Pending    |           |
|----------------------------------------------------------|------------------------------------------------|---------|-----------|---------|----------------------------------------------|-----------|-----------|---------|------------------|-----------|------------------|-----------|
| Price Class                                              | 2 or less