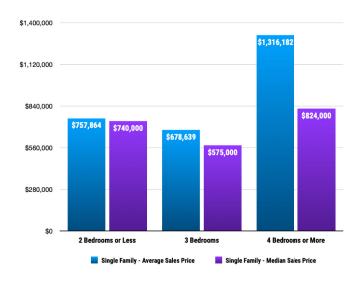

### **BONNER MARKET SNAPSHOT** for AUGUST 2023



#### Sales Data • Single Family Unit Sales









#### **Historical Sales Data • Single Family Unit Sales**





#### **Historical Sales Data • Condo Unit Sales**





# BONNER MARKET SNAPSHOT for AUGUST 2023



### Unit Sales by Top Five Financing Types





## **PRICE RANGE REPORT**

UNNED CULINTA - VIICILET 2023

|                                                          | Single Family Unit Sales<br>Number of Bedrooms |         |           |         | Condominium Unit Sales<br>Number of Bedrooms |           |           |         | Active Listings  |           | Sales Pending    |           |
|----------------------------------------------------------|------------------------------------------------|---------|-----------|---------|----------------------------------------------|-----------|-----------|---------|-----------------