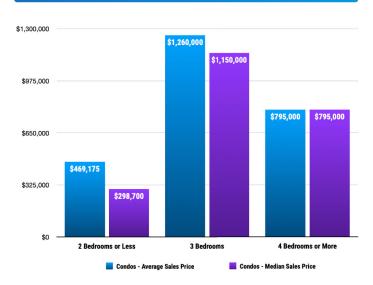

### **BONNER MARKET SNAPSHOT** for AUGUST 2023



#### Sales Data • Single Family Unit Sales









#### **Historical Sales Data • Single Family Unit Sales**





#### **Historical Sales Data • Condo Unit Sales**





# BONNER MARKET SNAPSHOT for AUGUST 2023



### Unit Sales by Top Five Financing Types





## **PRICE RANGE REPORT**

UNNED CULINTA - VIICILET 2023

|                                                          | Single Family Unit Sales<br>Number of Bedrooms |         |           |         | Condominium Unit Sales<br>Number of Bedrooms |           |           |         | Active Listings  |           | Sales Pending    |           |
|----------------------------------------------------------|------------------------------------------------|---------|-----------|---------|----------------------------------------------|-----------|-----------|---------|------------------|----