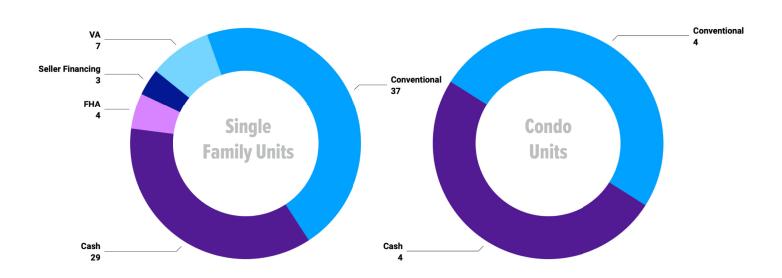

### Unit Sales by Top Five Financing Types

|   | <b>Unit Sales by Financing</b> | Type  |       |
|---|--------------------------------|-------|-------|
| 1 |                                | -Res- | -Cnd- |
| 1 | Conventional Loan              | 37    | 4     |
| 1 | 1031 Exchange                  | 0     | 0     |
|   | Adjustable Rate MTGE           | 0     | 0     |
|   | Auction                        | 0     | 0     |
|   | Cash                           | 29    | 4     |
|   | Farm Home                      | 0     | 0     |
|   | FHA                            | 4     | 0     |
|   | FHA 203(k)                     | 0     | 0     |
|   | HomePath                       | 0     | 0     |
|   | Idaho Housing Agency           | 0     | 0     |
|   | Lease Option                   | 0     | 0     |
|   | Nehemiah                       | 0     | 0     |
|   | RD                             | 0     | 0     |
|   | Rehab Loan                     | 0     | 0     |
|   | Select One                     | 0     | 0     |
|   | Seller Financing               | 3     | 0     |
|   | Small Business Admin           | 0     | 0     |
|   | Trade                          | 0     | 0     |
|   | Unknown                        | 4     | 0     |
|   | Vets Adm                       | 7     | 0     |
|   | Total Sales                    | 84    | 8     |
|   |                                |       |       |