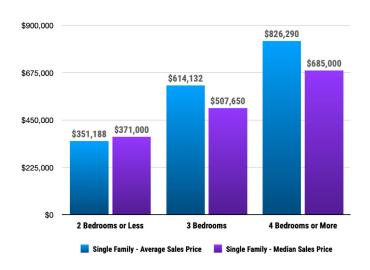

#### Sales Data • Single Family Unit Sales

## **PRICE RANGE REPORT**

KOOTENAI COUNTY - JULY 2023

|                            | Single Family Unit Sales<br>Number of Bedrooms |         |           |         | Condominium Unit Sales<br>Number of Bedrooms |         |           |         | Active Lis       | tive Listings |                  | Sales Pending |  |
|----------------------------|------------------------------------------------|---------|-----------|---------|----------------------------------------------|---------|-----------|---------|------------------|---------------|------------------|---------------|--|
| Price Class                | 2 or less                                      | 3       | 4 or more | Total   | 2 or less                                    | 3       | 4 or more | Total   | Single<br>Family | Condos        | Single<br>Family | Condos        |  |
| \$0-\$99,999.99            | 6                                              | 1       |           | 7       |                                              |         |           | 0       | 5                |               | 3                |               |  |
| \$100,000-\$149,999.99     | 3                                              | 3       |           | 6       |                                              |         |           | 0       | 17               |               | 6                |               |  |
| \$150,000-\$199,999.99     |                                                | 2       |           | 2       |                                              |         |           | 0       | 8                |               | 6                |               |  |
| \$200,000-\$249,999.99     | 1                                              |         |           | 1       |                                              |         |           | 0       | 16               | 2             | 1                |               |  |
| \$250,000-\$299,999.99     | 2                                              |         |           | 2       |                                              |         |           | 0       | 9                | 6             | 4                | 2             |  |
| \$300,000-\$349,999.99     | 2                                              | 3       | 1         | 6       | 1                                            | 1       |           | 2       | 6                | 3             | 6                | 1             |  |
| \$350,000-\$399,999.99     | 6                                              | 13      | 1         | 20      | 1                                            | 1       |           | 2       | 22               | 6             | 33               | 3             |  |
| \$400,000-\$449,999.99     | 7                                              | 32      | 9         | 48      | 1                                            | 3       |           | 4       | 56               | 9             | 71               | 1             |  |
| \$450,000-\$499,999.99     | 1                                              | 13      | 5         | 19      | 2                                            |         |           | 2       | 85               | 5             | 54               | 1             |  |
| \$500,000-\$549,999.99     | 1                                              | 12      | 10        | 23      |                                              | 2       |           | 2       | 86               | 5             | 43               |               |  |
| \$550,000-\$599,999.99     | 1                                              | 8       | 17        | 26      |                                              |         |           | 0       | 67               | 9             | 46               | 1             |  |
| \$600,000-\$649,999.99     |                                                | 14      | 8         | 22      | 1                                            |         |           | 1       | 66               | 2             | 33               |               |  |
| \$650,000-\$699,999.99     | 1                                              | 9       | 8         | 18      | 1                                            |         |           | 1       | 53               | 5             | 25               | 1             |  |
| \$700,000-\$749,999.99     | 1                                              | 4       | 9         | 14      |                                              |         |           | 0       | 44               | 3             | 20               | 2             |  |
| \$750,000-\$799,999.99     | 1                                              | 5       | 7         | 13      |                                              |         |           | 0       | 54               | 5             | 15               |               |  |
| \$800,000-\$849,999.99     | 1                                              | 2       | 2         | 5       |                                              |         |           | 0       | 31               | 5             | 13               |               |  |
| \$850,000-\$899,999.99     |                                                | 1       | 2         | 3       |                                              | 1       |           | 1       | 33               | 1             | 16               | 4             |  |
| \$900,000-\$949,999.99     |                                                | 2       | 5         | 7       |                                              |         |           | 0       | 19               | 1             | 9                | 2             |  |
| \$950,000-\$999,999.99     |                                                | 2       | 2         | 4       |                                              | 1       |           | 1       | 28               | 5             | 7                | 2             |  |
| \$1,000,000-\$1,099,999.99 |                                                | 1       | 5         | 6       |                                              |         |           | 0       | 13               | 2             | 8                | 2             |  |
| \$1,100,000-\$1,199,999.99 |                                                | 1       | 8         | 9       |                                              |         |           | 0       | 17               | 4             | 12               |               |  |
| \$1,200,000-\$1,299,999.99 |                                                | 2       | 3         | 5       |                                              |         |           | 0       | 30               | 2             | 9                |               |  |
| \$1,300,000-\$1,399,999.99 |                                                | 1       | 3         | 4       |                                              |         |           | 0       | 24               | 1             | 10               | 1             |  |
| \$1,400,000-\$1,499,999.99 |                                                | 2       | 1         | 3       |                                              |         |           | 0       | 11               | 1             | 6                | _             |  |
| \$1,500,000-\$1,599,999.99 |                                                | 1       |           | 1       |                                              |         |           | 0       | 11               | 2             | 4                | 3             |  |
| \$1,600,000-\$1,699,999.99 |                                                |         | 2         | 2       |                                              |         |           | 0       | 16               | 3             | 2                |               |  |
| \$1,700,000-\$1,799,999.99 |                                                |         | 2         | 2       |                                              |         |           | 0       | 13               | 1             | 3                | 1             |  |
| \$1,800,000-\$1,899,999.99 |                                                | 1       | 1         | 2       |                                              |         |           | 0       | 11               | 2             | 1                | 3             |  |
| \$1,900,000-\$1,999,999.99 |                                                |         |           | 0       |                                              |         |           | 0       | 9                | 2             | 7                |               |  |
| \$2,000,000-\$2,249,999.99 |                                                | 1       | 1         | 2       |                                              |         |           | 0       | 7                | 4             |                  | 4             |  |
| \$2,250,000-\$2,499,999.99 |                                                | 1       |           | 1       |                                              |         |           | 0       | 13               | 6             | 2                | 5             |  |
| \$2,500,000-\$2,749,999.99 |                                                | 1       |           | 1       |                                              |         |           | 0       | 10               | 1             | 3                | 3             |  |
| \$2,750,000-\$2,999,999.99 |                                                |         |           | 0       |                                              |         |           | 0       | 7                |               |                  |               |  |
| \$3,000,000-\$3,249,999.99 |                                                |         |           | 0       |                                              |         |           | 0       | 3                |               | 1                |               |  |
| \$3,250,000-\$3,499,999.99 |                                                |         |           | 0       |                                              |         |           | 0       | 7                |               | 1                |               |  |
| \$3,500,000-\$3,749,999.99 |                                                |         |           | 0       |                                              |         |           | 0       | 2                |               |                  |               |  |
| \$3,750,000-\$3,999,999.99 |                                                |         |           | 0       |                                              |         |           | 0       | 12               | 1             | 1                | 2             |  |
| \$4,000,000-\$4,249,999.99 |                                                |         |           | 0       |                                              |         |           | 0       | 1                |               |                  |               |  |
| \$4,250,000-\$4,499,999.99 |                                                |         |           | 0       |                                              |         |           | 0       | 5                |               |                  |               |  |
| \$4,500,000-\$4,749,999.99 |                                                |         |           | 0       |                                              |         |           | 0       | 1                |               |                  |               |  |
| \$4,750,000-\$4,999,999.99 |                                                |         | 1         | 1       |                                              |         |           | 0       | 7                | 3             |                  |               |  |
| \$5,000,000 and over       |                                                |         |           | 0       |                                              |         | 1         | 1       | 35               | 2             | 2                |               |  |
| ***Totals***               | 34                                             | 138     | 113       | 285     | 7                                            | 9       | 1         | 17      | 970              | 109           | 483              | 44            |  |
| ***Average***              | 351,188                                        | 614,132 | 826,290   | 666,882 | 473,571                                      | 530,556 | 5,200,000 | 781,765 | 1,243,891 1      |               |                  |               |  |
| ***Median***               | 371,000                                        | 507,650 | 685,000   | 561,000 | 450,000                                      | 400,000 | 5,200,000 | 435,000 | 699,000          | 725,900       | -                |               |  |