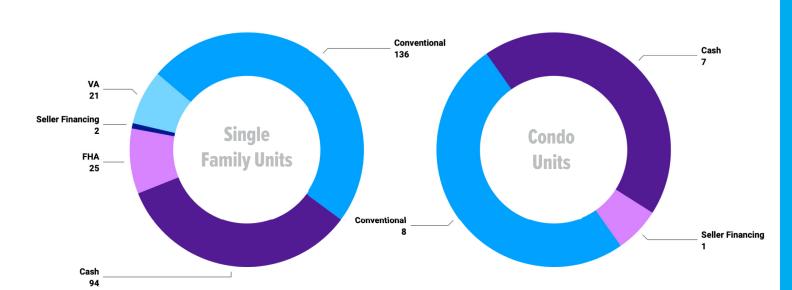

## Unit Sales by Top Five Financing Types

| Unit Sales by Financing |       |       |
|-------------------------|-------|-------|
|                         | -Res- | -Cnd- |
| Conventional Loan       | 136   | 8     |
| 1031 Exchange           | 0     | 1     |
| Adjustable Rate MTGE    | 0     | 0     |
| Auction                 | 0     | 0     |
| Cash                    | 94    | 7     |
| Farm Home               | 0     | 0     |
| FHA                     | 25    | 0     |
| FHA 203(k)              | 0     | 0     |
| HomePath                | 0     | 0     |
| Idaho Housing Agency    | 3     | 0     |
| Lease Option            | 0     | 0     |
| Nehemiah                | 0     | 0     |
| RD                      | 0     | 0     |
| Rehab Loan              | 0     | 0     |
| Select One              | 0     | 0     |
| Seller Financing        | 2     | 1     |
| Small Business Admin    | 0     | 0     |
| Trade                   | 0     | 0     |
| Unknown                 | 4     | 0     |
| Vets Adm                | 21    | 0     |
| Total Sales             | 285   | 17    |