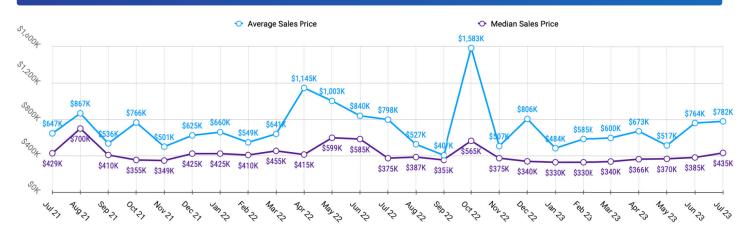

## KOOTENAI MARKET SNAPSHOT for JULY 2023



#### Sales Data • Single Family Unit Sales



## Sales Data • Condo Unit Sales



### **Historical Sales Data • Single Family Unit Sales**



## 4

#### **Historical Sales Data • Condo Unit Sales**





# KOOTENAI MARKET SNAPSHOT for JULY 2023



## Unit Sales by Top Five Financing Types





## **PRICE RANGE REPORT**

KOOTENAI COUNTY - JULY 2023

|                            | Single Family Unit Sales<br>Number of Bedrooms |         |           |         | Condominium Unit Sales<br>Number of Bedrooms |         |           |         | Active Lis       | tive Listings |                  | Sales Pending |  |
|----------------------------|------------------------------------------------|---------|-----------|---------|----------------------------------------------|---------|-----------|---------|------------------|---------------|------------------|---------------|--|
| Price Class                | 2 or less                                      | 3       | 4 or more | Total   | 2 or less