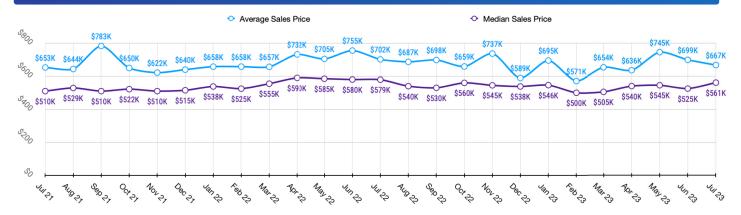

## KOOTENAI MARKET SNAPSHOT for JULY 2023



#### Sales Data • Single Family Unit Sales



## Sales Data • Condo Unit Sales



### **Historical Sales Data • Single Family Unit Sales**



## 4

#### **Historical Sales Data • Condo Unit Sales**





# KOOTENAI MARKET SNAPSHOT for JULY 2023



## Unit Sales by Top Five Financing Types





## **PRICE RANGE REPORT**

KOOTENAI COUNTY - JULY 2023

|                            | Single Family Unit Sales<br>Number of Bedrooms |         |           |         | Condominium Unit Sales<br>Number of Bedrooms |         |           |         | Active Lis       | tive Listings |                  | Sales Pending |  |
|----------------------------|------------------------------------------------|---------|-----------|---------|----------------------------------------------|---------|-----------|---------|------------------|---------------|------------------|---------------|--|
| Price Class                | 2 or less