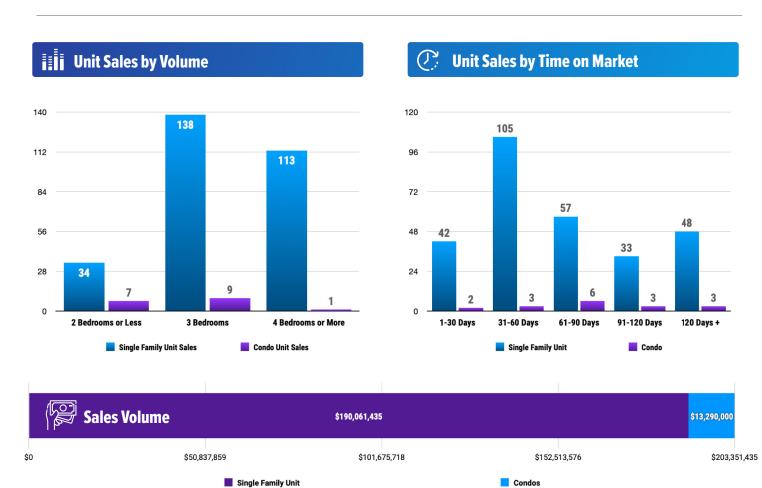

#### Sales Data • Single Family Unit Sales

## Sales Data • Condo Unit Sales

## **PRICE RANGE REPORT**

KOOTENAI COUNTY - JULY 2023

|                            | Single Family Unit Sales<br>Number of Bedrooms |         |           |         | Condominium Unit Sales<br>Number of Bedrooms |         |           |         | Active Lis       | tive Listings |                  | Sales Pending |  |
|----------------------------|------------------------------------------------|---------|-----------|---------|----------------------------------------------|---------|-----------|---------|------------------|---------------|------------------|---------------|--|
| Price Class                | 2 or less                                      | 3       | 4 or more | Total   | 2 or less                                    | 3       | 4 or more | Total   | Single<br>Family | Condos        | Single<br>Family | Condos        |  |
| \$0-\$99,999.99            | 6                                              | 1       |           | 7       |                                              |         |           | 0       | 5                |               | 3                |               |  |
| \$100,000-\$149,999.99     | 3                                              | 3       |           | 6       |                                              |         |           | 0       | 17               |               | 6                |               |  |
| \$150,000-\$199,999.99     |                                                | 2       |           | 2       |                                              |         |           | 0       | 8                |               | 6                |               |  |
| \$200,000-\$249,999.99     | 1                                              |         |           | 1       |                                              |         |           | 0       | 16               | 2             | 1                |               |  |
| \$250,000-\$299,999.99     | 2                                              |         |           | 2       |                                              |         |           | 0       | 9                | 6             | 4                | 2             |  |
| \$300,000-\$349,999.99     | 2                                              | 3       | 1         | 6       | 1                                            | 1       |           | 2       | 6                | 3             | 6                | 1             |  |
| \$350,000-\$399,999.99     | 6                                              | 13      | 1         | 20      | 1                                            | 1       |           | 2       | 22               | 6             | 33               | 3             |  |
| \$400,000-\$449,999.99     | 7                                              | 32      | 9         | 48      | 1                                            | 3       |           | 4       | 56               | 9             | 71               | 1             |  |
| \$450,000-\$499,999.99     | 1                                              | 13      | 5         | 19      | 2                                            |         |           | 2       | 85               | 5             | 54               | 1             |  |
| \$500,000-\$549,999.99     | 1                                              | 12      | 10        | 23      |                                              | 2       |           | 2       | 86               | 5             | 43               |               |  |
| \$550,000-\$599,999.99     | 1                                              | 8       | 17        | 26      |                                              |         |           | 0       | 67               | 9             | 46               | 1             |  |
| \$600,000-\$649,999.99     |                                                | 14      | 8         | 22      | 1                                            |         |           | 1       | 66               | 2             | 33               |               |  |
| \$650,000-\$699,999.99     | 1                                              | 9       | 8         | 18      | 1                                            |         |           | 1       | 53               | 5             | 25               | 1             |  |
| \$700,000-\$749,999.99     | 1                                              | 4       | 9         | 14      |                                              |         |           | 0       | 44               | 3             | 20               | 2             |  |
| \$750,000-\$799,999.99     | 1                                              | 5       | 7         | 13      |                                              |         |           | 0       | 54               | 5             | 15               |               |  |
| \$800,000-\$849,999.99     | 1                                              | 2       | 2         | 5       |                                              |         |           | 0       | 31               | 5             | 13               |               |  |
| \$850,000-\$899,999.99     |                                                | 1       | 2         | 3       |                                              | 1       |           | 1       | 33               | 1             | 16               | 4             |  |
| \$900,000-\$949,999.99     |                                                | 2       | 5         | 7       |                                              |         |           | 0       | 19               | 1             | 9                | 2             |  |
| \$950,000-\$999,999.99     |                                                | 2       | 2         | 4       |                                              | 1       |           | 1       | 28               | 5             | 7                | 2             |  |
| \$1,000,000-\$1,099,999.99 |                                                | 1       | 5         | 6       |                                              |         |           | 0       | 13               | 2             | 8                | 2             |  |
| \$1,100,000-\$1,199,999.99 |                                                | 1       | 8         | 9       |                                              |         |           | 0       | 17               | 4             | 12               |               |  |
| \$1,200,000-\$1,299,999.99 |                                                | 2       | 3         | 5       |                                              |         |           | 0       | 30               | 2             | 9                |               |  |
| \$1,300,000-\$1,399,999.99 |                                                | 1       | 3         | 4       |                                              |         |           | 0       | 24               | 1             | 10               | 1             |  |
| \$1,400,000-\$1,499,999.99 |                                                | 2       | 1         | 3       |                                              |         |           | 0       | 11               | 1             | 6                | _             |  |
| \$1,500,000-\$1,599,999.99 |                                                | 1       |           | 1       |                                              |         |           | 0       | 11               | 2             | 4                | 3             |  |
| \$1,600,000-\$1,699,999.99 |                                                |         | 2         | 2       |                                              |         |           | 0       | 16               | 3             | 2                |               |  |
| \$1,700,000-\$1,799,999.99 |                                                |         | 2         | 2       |                                              |         |           | 0       | 13               | 1             | 3                | 1             |  |
| \$1,800,000-\$1,899,999.99 |                                                | 1       | 1         | 2       |                                              |         |           | 0       | 11               | 2             | 1                | 3             |  |
| \$1,900,000-\$1,999,999.99 |                                                |         |           | 0       |                                              |         |           | 0       | 9                | 2             | 7                |               |  |
| \$2,000,000-\$2,249,999.99 |                                                | 1       | 1         | 2       |                                              |         |           | 0       | 7                | 4             |                  | 4             |  |
| \$2,250,000-\$2,499,999.99 |                                                | 1       |           | 1       |                                              |         |           | 0       | 13               | 6             | 2                | 5             |  |
| \$2,500,000-\$2,749,999.99 |                                                | 1       |           | 1       |                                              |         |           | 0       | 10               | 1             | 3                | 3             |  |
| \$2,750,000-\$2,999,999.99 |                                                |         |           | 0       |                                              |         |           | 0       | 7                |               |                  |               |  |
| \$3,000,000-\$3,249,999.99 |                                                |         |           | 0       |                                              |         |           | 0       | 3                |               | 1                |               |  |
| \$3,250,000-\$3,499,999.99 |                                                |         |           | 0       |                                              |         |           | 0       | 7                |               | 1                |               |  |
| \$3,500,000-\$3,749,999.99 |                                                |         |           | 0       |                                              |         |           | 0       | 2                |               |                  |               |  |
| \$3,750,000-\$3,999,999.99 |                                                |         |           | 0       |                                              |         |           | 0       | 12               | 1             | 1                | 2             |  |
| \$4,000,000-\$4,249,999.99 |                                                |         |           | 0       |                                              |         |           | 0       | 1                |               |                  |               |  |
| \$4,250,000-\$4,499,999.99 |                                                |         |           | 0       |                                              |         |           | 0       | 5                |               |                  |               |  |
| \$4,500,000-\$4,749,999.99 |                                                |         |           | 0       |                                              |         |           | 0       | 1                |               |                  |               |  |
| \$4,750,000-\$4,999,999.99 |                                                |         | 1         | 1       |                                              |         |           | 0       | 7                | 3             |                  |               |  |
| \$5,000,000 and over       |                                                |         |           | 0       |                                              |         | 1         | 1       | 35               | 2             | 2                |               |  |
| ***Totals***               | 34                                             | 138     | 113       | 285     | 7                                            | 9       | 1         | 17      | 970              | 109           | 483              | 44            |  |
| ***Average***              | 351,188                                        | 614,132 | 826,290   | 666,882 | 473,571                                      | 530,556 | 5,200,000 | 781,765 | 1,243,891 1      |               |                  |               |  |
| ***Median***               | 371,000                                        | 507,650 | 685,000   | 561,000 | 450,000                                      | 400,000 | 5,200,000 | 435,000 | 699,000          | 725,900       | -                |               |  |

## **PRICE RANGE REPORT**

KOOTENAI COUNTY - JULY 2023

| <b>Property Type</b> | Volume      | <b>Median Sold Price</b> |
|----------------------|-------------|--------------------------|
| Residential          | 190,061,435 | 561,000                  |
| Condo                | 13,290,000  | 435,000                  |
| All                  | 203,351,435 | 556,000                  |

| <b>Unit Sales by Time on Market</b> |       |        |
|-------------------------------------|-------|--------|
|                                     | -Res- | -Cond- |
| 1-30 Days                           | 42    | 2      |
| 31-60 Days                          | 105   | 3      |
| 61-90 Days                          | 57    | 6      |
| 91-120 Days                         | 33    | 3      |
| More Than 120 Days                  | 48    | 3      |
| Total Sales                         | 285   | 17     |