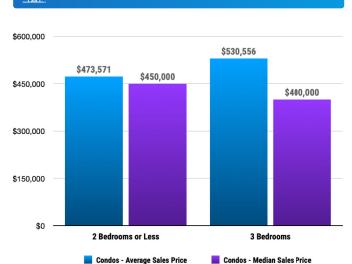

## Sales Data • Condo Unit Sales

## **PRICE RANGE REPORT**

KOOTENAI COUNTY - JULY 2023

|                            | Single Family Unit Sales<br>Number of Bedrooms |         |           |         | Condominium Unit Sales<br>Number of Bedrooms |         |           |         | Active Lis       | tive Listings |                  | Sales Pending |  |
|----------------------------|------------------------------------------------|---------|-----------|---------|----------------------------------------------|---------|-----------|---------|------------------|---------------|------------------|---------------|--|
| Price Class                | 2 or less                                      | 3       | 4 or more | Total   | 2 or less                                    | 3       | 4 or more | Total   | Single<br>Family | Condos        | Single<br>Family | Condos        |  |
| \$0-\$99,999.99            | 6                                              | 1       |           | 7       |                                              |         |           | 0       | 5                |               | 3                |               |  |
| \$100,000-\$149,999.99     | 3                                              | 3       |           | 6       |                                              |         |           | 0       | 17               |               | 6                |               |  |
| \$150,000-\$199,999.99     |                                                | 2       |           | 2       |                                              |         |           | 0       | 8                |               | 6                |               |  |
| \$200,000-\$249,999.99     | 1                                              |         |           | 1       |                                              |         |           | 0       | 16               | 2             | 1                |               |  |
| \$250,000-\$299,999.99     | 2                                              |         |           | 2       |                                              |         |           | 0       | 9                | 6             | 4                | 2             |  |
| \$300,000-\$349,999.99     | 2                                              | 3       | 1         | 6       | 1                                            | 1       |           | 2       | 6                | 3             | 6                | 1             |  |
| \$350,000-\$399,999.99     | 6                                              | 13      | 1         | 20      | 1                                            | 1       |           | 2       | 22               | 6             | 33               | 3             |  |
| \$400,000-\$449,999.99     | 7                                              | 32      | 9         | 48      | 1                                            | 3       |           | 4       | 56               | 9             | 71               | 1             |  |
| \$450,000-\$499,999.99     | 1                                              | 13      | 5         | 19      | 2                                            |         |           | 2       | 85               | 5             | 54               | 1             |  |
| \$500,000-\$549,999.99     | 1                                              | 12      | 10        | 23      |                                              | 2       |           | 2       | 86               | 5             | 43               |               |  |
| \$550,000-\$599,999.99     | 1                                              | 8       | 17        | 26      |                                              |         |           | 0       | 67               | 9             | 46               | 1             |  |
| \$600,000-\$649,999.99     |                                                | 14      | 8         | 22      | 1                                            |         |           | 1       | 66               | 2             | 33               |               |  |
| \$650,000-\$699,999.99     | 1                                              | 9       | 8         | 18      | 1                                            |         |           | 1       | 53               | 5             | 25               | 1             |  |
| \$700,000-\$749,999.99     | 1                                              | 4       | 9         | 14      |                                              |         |           | 0       | 44               | 3             | 20               | 2             |  |
| \$750,000-\$799,999.99     | 1                                              | 5       | 7         | 13      |                                              |         |           | 0       | 54               | 5             | 15               |               |  |
| \$800,000-\$849,999.99     | 1                                              | 2       | 2         | 5       |                                              |         |           | 0       | 31               | 5             | 13               |               |  |
| \$850,000-\$899,999.99     |                                                | 1       | 2         | 3       |                                              | 1       |           | 1       | 33               | 1             | 16               | 4             |  |
| \$900,000-\$949,999.99     |                                                | 2       | 5         | 7       |                                              |         |           | 0       | 19               | 1             | 9                | 2             |  |
| \$950,000-\$999,999.99     |                                                | 2       | 2         | 4       |                                              | 1       |           | 1       | 28               | 5             | 7                | 2             |  |
| \$1,000,000-\$1,099,999.99 |                                                | 1       | 5         | 6       |                                              |         |           | 0       | 13               | 2             | 8                | 2             |  |
| \$1,100,000-\$1,199,999.99 |                                                | 1       | 8         | 9       |                                              |         |           | 0       | 17               | 4             | 12               |               |  |
| \$1,200,000-\$1,299,999.99 |                                                | 2       | 3         | 5       |                                              |         |           | 0       | 30               | 2             | 9                |               |  |
| \$1,300,000-\$1,399,999.99 |                                                | 1       | 3         | 4       |                                              |         |           | 0       | 24               | 1             | 10               | 1             |  |
| \$1,400,000-\$1,499,999.99 |                                                | 2       | 1         | 3       |                                              |         |           | 0       | 11               | 1             | 6                | _             |  |
| \$1,500,000-\$1,599,999.99 |                                                | 1       |           | 1       |                                              |         |           | 0       | 11               | 2             | 4                | 3             |  |
| \$1,600,000-\$1,699,999.99 |                                                |         | 2         | 2       |                                              |         |           | 0       | 16               | 3             | 2                |               |  |
| \$1,700,000-\$1,799,999.99 |                                                |         | 2         | 2       |                                              |         |           | 0       | 13               | 1             | 3                | 1             |  |
| \$1,800,000-\$1,899,999.99 |                                                | 1       | 1         | 2       |                                              |         |           | 0       | 11               | 2             | 1                | 3             |  |
| \$1,900,000-\$1,999,999.99 |                                                |         |           | 0       |                                              |         |           | 0       | 9                | 2             | 7                |               |  |
| \$2,000,000-\$2,249,999.99 |                                                | 1       | 1         | 2       |                                              |         |           | 0       | 7                | 4             |                  | 4             |  |
| \$2,250,000-\$2,499,999.99 |                                                | 1       |           | 1       |                                              |         |           | 0       | 13               | 6             | 2                | 5             |  |
| \$2,500,000-\$2,749,999.99 |                                                | 1       |           | 1       |                                              |         |           | 0       | 10               | 1             | 3                | 3             |  |
| \$2,750,000-\$2,999,999.99 |                                                |         |           | 0       |                                              |         |           | 0       | 7                |               |                  |               |  |
| \$3,000,000-\$3,249,999.99 |                                                |         |           | 0       |                                              |         |           | 0       | 3                |               | 1                |               |  |
| \$3,250,000-\$3,499,999.99 |                                                |         |           | 0       |                                              |         |           | 0       | 7                |               | 1                |               |  |
| \$3,500,000-\$3,749,999.99 |                                                |         |           | 0       |                                              |         |           | 0       | 2                |               |                  |               |  |
| \$3,750,000-\$3,999,999.99 |                                                |         |           | 0       |                                              |         |           | 0       | 12               | 1             | 1                | 2             |  |
| \$4,000,000-\$4,249,999.99 |                                                |         |           | 0       |                                              |         |           | 0       | 1                |               |                  |               |  |
| \$4,250,000-\$4,499,999.99 |                                                |         |           | 0       |                                              |         |           | 0       | 5                |               |                  |               |  |
| \$4,500,000-\$4,749,999.99 |                                                |         |           | 0       |                                              |         |           | 0       | 1                |               |                  |               |  |
| \$4,750,000-\$4,999,999.99 |                                                |         | 1         | 1       |                                              |         |           | 0       | 7                | 3             |                  |               |  |
| \$5,000,000 and over       |                                                |         |           | 0       |                                              |         | 1         | 1       | 35               | 2             | 2                |               |  |
| ***Totals***               | 34                                             | 138     | 113       | 285     | 7                                            | 9       | 1         | 17      | 970              | 109           | 483              | 44            |  |
| ***Average***              | 351,188                                        | 614,132 | 826,290   | 666,882 | 473,571                                      | 530,556 | 5,200,000 | 781,765 | 1,243,891 1      |               |                  |               |  |
| ***Median***               | 371,000                                        | 507,650 | 685,000   | 561,000 | 450,000                                      | 400,000 | 5,200,000 | 435,000 | 699,000          | 725,900       | -                |               |  |