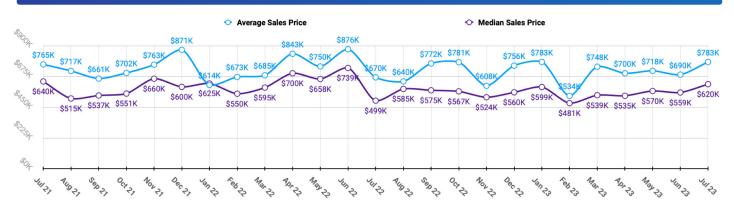

## **BONNER MARKET SNAPSHOT** for **JULY 2023**



## Sales Data • Single Family Unit Sales



### Sales Data • Condo Unit Sales



### **Historical Sales Data • Single Family Unit Sales**



## **Historical Sales Data • Condo Unit Sales**





# **BONNER MARKET SNAPSHOT** *for* **JULY 2023**



## Unit Sales by Top Five Financing Types





## **PRICE RANGE REPORT**

ONNER COLINTY - ILLLY 2023

|                            | Single Family Unit Sales<br>Number of Bedrooms |         |           | Condominium Unit Sales<br>Number of Bedrooms |           |         | Active Listings |         | Sales Pending    |          |                  |         |
|----------------------------|------------------------------------------------|---------|-----------|----------------------------------------------|-----------|---------|-----------------|---------|------------------|----------|------------------|---------|
| Price Class                | 2 or less