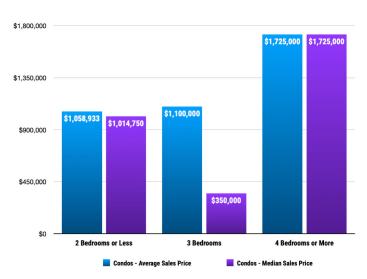

## **BONNER MARKET SNAPSHOT** for **JULY 2023**



## Sales Data • Single Family Unit Sales



### Sales Data • Condo Unit Sales



### **Historical Sales Data • Single Family Unit Sales**



## **Historical Sales Data • Condo Unit Sales**





# **BONNER MARKET SNAPSHOT** *for* **JULY 2023**



## Unit Sales by Top Five Financing Types





## **PRICE RANGE REPORT**

ONNER COLINTY - ILLLY 2023

|                            | Single Family Unit Sales<br>Number of Bedrooms |         |           | Condominium Unit Sales<br>Number of Bedrooms |           |         | Active Listings |         | Sales Pending    |          |                  |         |
|----------------------------|------------------------------------------------|---------|-----------|----------------------------------------------|-----------|---------|-----------------|---------|------------------|----------|------------------|---------|
| Price Class