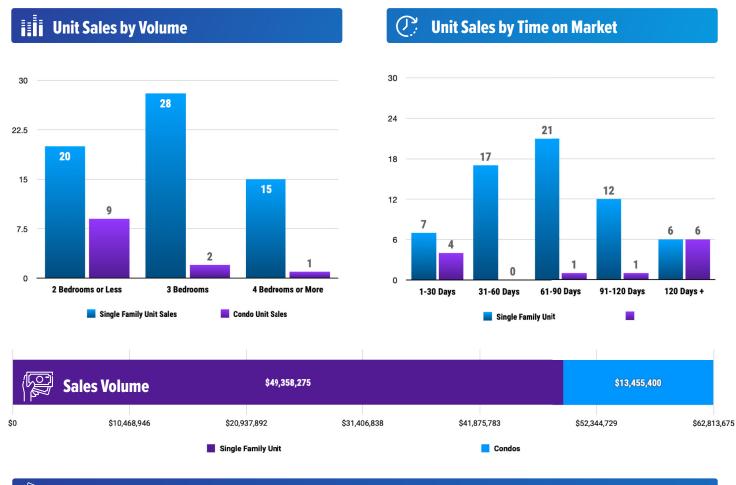

## Sales Data • Single Family Unit Sales

### Sales Data • Condo Unit Sales

## **PRICE RANGE REPORT**

ONNER COLINTY - ILLLY 2023

|                            | Single Family Unit Sales<br>Number of Bedrooms |         |           | Condominium Unit Sales<br>Number of Bedrooms |           |         | Active Listings |         | Sales Pending    |          |                  |         |
|----------------------------|------------------------------------------------|---------|-----------|----------------------------------------------|-----------|---------|-----------------|---------|------------------|----------|------------------|---------|
| Price Class                | 2 or less                                      | 3       | 4 or more | Total                                        | 2 or less | 3       | 4 or more       | Total   | Single<br>Family | Condos   | Single<br>Family | Condos  |
| \$0-\$99,999.99            | 1                                              |         |           | 1                                            |           |         |                 | 0       | 2                | 1        |                  |         |
| \$100,000-\$149,999.99     |                                                |         |           | 0                                            |           |         |                 | 0       |                  |          |                  |         |
| \$150,000-\$199,999.99     |                                                |         |           | 0                                            |           |         |                 | 0       | 5                |          | 1                |         |
| \$200,000-\$249,999.99     | 2                                              |         |           | 2                                            | 1         |         |                 | 1       | 2                |          | 3                | 1       |
| \$250,000-\$299,999.99     | 1                                              | 3       |           | 4                                            | 1         |         |                 | 1       | 4                |          | 1                | 1       |
| \$300,000-\$349,999.99     |                                                | 3       |           | 3                                            |           |         |                 | 0       | 7                | 1        | 4                | 2       |
| \$350,000-\$399,999.99     |                                                | 3       | 1         | 4                                            | 1         | 1       |                 | 2       | 17               | 3        | 7                |         |
| \$400,000-\$449,999.99     | 2                                              | 3       | 1         | 6                                            |           |         |                 | 0       | 18               | 5        | 13               | 1       |
| \$450,000-\$499,999.99     | 3                                              | 2       |           | 5                                            |           |         |                 | 0       | 27               | 2        | 14               |         |
| \$500,000-\$549,999.99     |                                                | 5       |           | 5                                            |           |         |                 | 0       | 10               |          | 4                |         |
| \$550,000-\$599,999.99     |                                                | 3       | 1         | 4                                            | 1         |         |                 | 1       | 40               | 1        | 5                | 1       |
| \$600,000-\$649,999.99     |                                                | 2       | 1         | 3                                            |           |         |                 | 0       | 30               | 1        | 8                | 1       |
| \$650,000-\$699,999.99     |                                                | 3       |           | 3                                            |           |         |                 | 0       | 31               | 1        | 10               |         |
| \$700,000-\$749,999.99     |                                                | 2       |           | 2                                            |           |         |                 | 0       | 11               | 1        |                  |         |
| \$750,000-\$799,999.99     |                                                | 3       | 1         | 4                                            |           |         |                 | 0       | 20               | 1        | 9                | 1       |
| \$800,000-\$849,999.99     |                                                | 1       | _         | 1                                            |           |         |                 | 0       | 10               | 1        | 3                | _       |
| \$850,000-\$899,999.99     |                                                |         | 1         | 1                                            |           |         |                 | 0       | 14               | _        | 5                |         |
| \$900,000-\$949,999.99     |                                                | 1       | 1         | 2                                            |           |         |                 | 0       | 6                | 1        | 1                |         |
| \$950,000-\$999,999.99     | 1                                              | 1       | -         | 2                                            |           | 1       |                 | 1       | 14               | 3        | 4                |         |
| \$1,000,000-\$1,099,999.99 | -                                              | 2       | 1         | 3                                            |           | -       |                 | 0       | 3                | 1        | 2                |         |
| \$1,100,000-\$1,199,999.99 |                                                | 1       | -         | 1                                            |           |         |                 | 0       | 17               | 1        | 4                |         |
| \$1,200,000-\$1,199,999.99 |                                                | 1       | 1         | 2                                            |           |         |                 | 0       | 16               | 2        | 1                | 2       |
| \$1,300,000-\$1,399,999.99 |                                                | -       | 1         | 0                                            |           |         |                 | 0       | 10               | 4        | 3                |         |
| \$1,400,000-\$1,499,999.99 |                                                |         |           | 0                                            |           |         |                 | 0       | 5                | 1        | 3                |         |
| \$1,500,000-\$1,599,999.99 |                                                |         |           | 0                                            |           |         |                 | 0       | 10               | 3        | 1                |         |
| \$1,600,000-\$1,699,999.99 |                                                | 1       | 1         | 2                                            |           |         |                 | 0       | 9                | 3        | 1                |         |
| \$1,700,000-\$1,799,999.99 |                                                | 1       | 1         | 0                                            |           |         |                 | 0       | 5                | 5        |                  | 2       |
| \$1,800,000-\$1,799,999.99 |                                                |         |           | 0                                            |           |         |                 | 0       | 3                | 1        | 1                | 2       |
|                            |                                                |         |           | 0                                            |           |         |                 | 0       | 8                | 5        | 1                |         |
| \$1,900,000-\$1,999,999.99 |                                                |         |           | 0                                            |           |         |                 | 0       | 9                | 3        | 1                |         |
| \$2,000,000-\$2,249,999.99 |                                                |         | 2         | 2                                            |           |         |                 | 0       | 5                | 8        |                  | 4       |
| \$2,250,000-\$2,499,999.99 |                                                |         | 2         | 0                                            |           |         |                 | 0       | 6                | ٥        |                  | 4       |
| \$2,500,000-\$2,749,999.99 |                                                |         |           | 0                                            |           |         |                 | 0       | 9                | 3        |                  |         |
| \$2,750,000-\$2,999,999.99 |                                                |         |           |                                              |           |         |                 |         |                  | 3        |                  |         |
| \$3,000,000-\$3,249,999.99 |                                                |         |           | 0                                            |           |         |                 | 0       | 4                |          | 1                |         |
| \$3,250,000-\$3,499,999.99 |                                                |         |           | 0                                            |           |         |                 | 0       | 2                |          |                  |         |
| \$3,500,000-\$3,749,999.99 |                                                |         |           | 0                                            |           |         |                 | 0       | 2                | 2        |                  |         |
| \$3,750,000-\$3,999,999.99 |                                                |         |           | 0                                            |           |         |                 | 0       | _                | 2        |                  |         |
| \$4,000,000-\$4,249,999.99 |                                                |         |           | 0                                            |           |         |                 | 0       | 1                |          |                  |         |
| \$4,250,000-\$4,499,999.99 |                                                |         |           | 0                                            |           |         |                 | 0       | _                | 1        |                  |         |
| \$4,500,000-\$4,749,999.99 |                                                |         |           | 0                                            |           |         |                 | 0       | 5                |          | 1                |         |
| \$4,750,000-\$4,999,999.99 |                                                |         |           | 0                                            |           |         |                 | 0       | 1                |          |                  |         |
| \$5,000,000 and over       |                                                |         | 4.5       | 0                                            |           |         |                 | 0       | 5                | 2        | 1                |         |
| ***Totals***               | 10                                             | 40      | 12        | 62                                           | 4         | 2       | 0               | 6       | 404              | 64       | 111              | 16      |
| ***Average***              | 395,900                                        | 635,103 | 1,116,875 | 689,768                                      | 356,250   | 672,750 | 0               | 461,750 | 1,167,349 1      |          |                  |         |
| ***Median***               | 400,000                                        | 559,000 | 899,000   | 559,000                                      | 285,000   | 366,500 | 0               | 366,500 | 744,900 1        | ,595,000 | 769,000          | 649,000 |