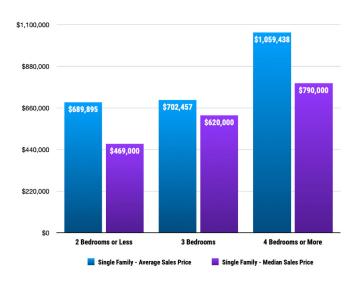

## **BONNER MARKET SNAPSHOT** for **JULY 2023**



## Sales Data • Single Family Unit Sales



### Sales Data • Condo Unit Sales



### **Historical Sales Data • Single Family Unit Sales**



## **Historical Sales Data • Condo Unit Sales**





# **BONNER MARKET SNAPSHOT** *for* **JULY 2023**



## Unit Sales by Top Five Financing Types





## **PRICE RANGE REPORT**

ONNER COLINTY - ILLLY 2023

|                            | Single Family Unit Sales<br>Number of Bedrooms |         |           | Condominium Unit Sales<br>Number of Bedrooms |           |         | Active Listings |         | Sales Pending    |          |                  |         |
|----------------------------|------------------------------------------------|---------|-----------|----------------------------------------------|-----------|---------|-----------------|---------|------------------|----------|--------