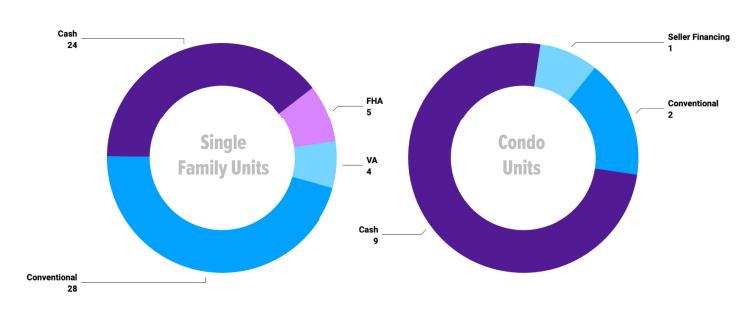

## Unit Sales by Top Five Financing Types

| <b>Unit Sales by Financing</b> | Туре  |       |
|--------------------------------|-------|-------|
|                                | -Res- | -Cnd- |
| Conventional Loan              | 31    | 2     |
| 1031 Exchange                  | 2     | 0     |
| Adjustable Rate MTGE           | 0     | 0     |
| Auction                        | 0     | 0     |
| Cash                           | 21    | 3     |
| Farm Home                      | 0     | 0     |
| FHA                            | 4     | 0     |
| FHA 203(k)                     | 0     | 0     |
| HomePath                       | 0     | 0     |
| Idaho Housing Agency           | 0     | 0     |
| Lease Option                   | 0     | 0     |
| Nehemiah                       | 0     | 0     |
| RD                             | 0     | 0     |
| Rehab Loan                     | 0     | 0     |
| Select One                     | 0     | 0     |
| Seller Financing               | 1     | 1     |
| Small Business Admin           | 0     | 0     |
| Trade                          | 0     | 0     |
| Unknown                        | 1     | 0     |
| Vets Adm                       | 2     | 0     |
| Total Sales                    | 62    | 6     |
|                                |       |       |