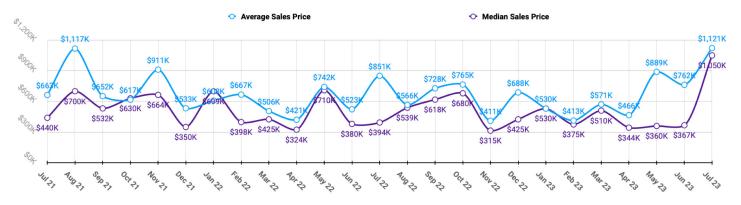

## **BONNER MARKET SNAPSHOT** for **JULY 2023**



## Sales Data • Single Family Unit Sales



### Sales Data • Condo Unit Sales



### **Historical Sales Data • Single Family Unit Sales**



## **Historical Sales Data • Condo Unit Sales**





# **BONNER MARKET SNAPSHOT** *for* **JULY 2023**



## Unit Sales by Top Five Financing Types





## **PRICE RANGE REPORT**

ONNER COLINTY - ILLLY 2023

|                            | Single Family Unit Sales<br>Number of Bedrooms |         |           | Condominium Unit Sales<br>Number of Bedrooms |           |         | Active Listings |         | Sales Pending    |          |                  |         |
|----------------------------|------------------------------------------------|---------|-----------|----------------------------------------------|-----------|---------|-----------------|---------|------------------|----------|------------------|---------|
| Price Class                | 2 or less                                      | 3       | 4 or more | Total