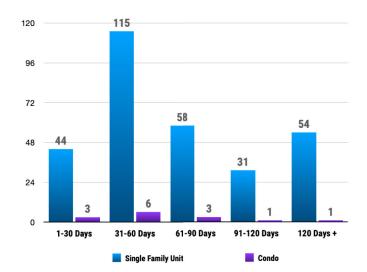

#### 🔐 Historical Sales Data • Single Family Unit Sales

### 👚 Historical Sales Data • Condo Unit Sales

Information provided by the Coeur d'Alene Multiple Listing Service. Pioneer Title Company offers no guarantees, expressed or implied, with regard to this data. This market snapshot and/or the underlying data should not be used as a substitute for legal, real estate, or other professional advice.

## **PRICE RANGE REPORT**

KOOTENAI COUNTY – JUNE 2023

| <b>Property Type</b> | Volume      | Median Sold Price | Unit Sales by Financing | Туре  |       | Unit Sales by Time on Market |       |        |
|----------------------|-------------|-------------------|-------------------------|-------|-------|------------------------------|-------|--------|
| Residential          | 211,245,756 | 525,000           |                         | -Res- | -Cnd- |                              | -Res- | -Cond- |
| Condo                | 10,694,999  | 385,000           | Conventional Loan       | 160   | 4     | 1-30 Days                    | 44    | 3      |
| All                  | 221,940,755 | 524,298           | 1031 Exchange           | 2     | 0     | 31-60 Days                   | 115   | 6      |
|                      |             |                   | Adjustable Rate MTGE    | 0     | 0     | 61-90 Days                   | 58    | 3      |
|                      |             |                   | Auction                 | 0     | 0     | 91-120 Days                  | 31    | 1      |
|                      |             |                   | Cash                    | 90    | 6     | More Than 120 Days           | 54    | 1      |
|                      |             |                   | Farm Home               | 0     | 0     | Total Sales                  | 302   | 14     |
|                      |             |                   | FHA                     | 21    | 1     |                              |       |        |
|                      |             |                   | FHA 203(k)              | 0     | 0     |                              |       |        |
|                      |             |                   | HomePath                | 0     | 0     |                              |       |        |
|                      |             |                   | Idaho Housing Agency    | 0     | 0     |                              |       |        |
|                      |             |                   | Lease Option            | 0     | 0     |                              |       |        |
|                      |             |                   | Nehemiah                | 0     | 0     |                              |       |        |
|                      |             |                   | RD                      | 0     | 0     |                              |       |        |
|                      |             |                   | Rehab Loan              | 1     | 0     |                              |       |        |
|                      |             |                   | Select One              | 0     | 0     |                              |       |        |
|                      |             |                   | Seller Financing        | 1     | 0     |                              |       |        |
|                      |             |                   | Small Business Admin    | 0     | 0     |                              |       |        |
|                      |             |                   | Trade                   | 0     | 0     |                              |       |        |
|                      |             |                   | Unknown                 | 5     | 1     |                              |       |        |
|                      |             |                   | Vets Adm                | 22    | 2     |                              |       |        |
|                      |             |                   | Total Sales             | 302   | 14    |                              |       |        |