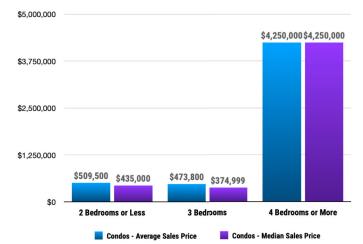

#### 📳 Sales Data • Condo Unit Sales

KOOTENAI COUNTY - JUNE 2023

|                            | Single Family Unit Sales<br>Number of Bedrooms |         |           |         | Condominium Unit Sales<br>Number of Bedrooms |         |           |         | Active Listings  |         | Sales Pending    |         |
|----------------------------|------------------------------------------------|---------|-----------|---------|----------------------------------------------|---------|-----------|---------|------------------|---------|------------------|---------|
| Price Class                | 2 or less                                      | 3       | 4 or more | Total   | 2 or less                                    | 3       | 4 or more | Total   | Single<br>Family | Condos  | Single<br>Family | Condo   |
| \$0-\$99,999.99            | 9                                              |         |           | 9       |                                              |         |           | 0       | 6                |         | 6                |         |
| \$100,000-\$149,999.99     | 5                                              | 6       |           | 11      |                                              |         |           | 0       | 15               |         | 7                |         |
| \$150,000-\$199,999.99     | 2                                              | 1       | 1         | 4       |                                              |         |           | 0       | 10               |         | 1                |         |
| \$200,000-\$249,999.99     | 1                                              |         |           | 1       |                                              |         |           | 0       | 6                |         | 3                |         |
| \$250,000-\$299,999.99     | 1                                              | 1       |           | 2       | 2                                            |         |           | 2       | 13               | 7       | 3                | 1       |
| \$300,000-\$349,999.99     | 2                                              | 2       | 1         | 5       | 1                                            | 1       |           | 2       | 7                | 3       | 8                | 3       |
| \$350,000-\$399,999.99     | 5                                              | 15      | 3         | 23      |                                              | 3       |           | 3       | 24               | 6       | 38               | 4       |
| \$400,000-\$449,999.99     | 5                                              | 25      | 8         | 38      | 1                                            |         |           | 1       | 58               | 8       | 66               | 3       |
| \$450,000-\$499,999.99     | 2                                              | 20      | 18        | 40      |                                              |         |           | 0       | 75               | 4       | 55               | 2       |
| \$500,000-\$549,999.99     | 1                                              | 18      | 13        | 32      |                                              |         |           | 0       | 68               | 6       | 41               |         |
| \$550,000-\$599,999.99     | 1                                              | 4       | 10        | 15      | 1                                            |         |           | 1       | 63               | 12      | 48               |         |
| \$600,000-\$649,999.99     |                                                | 4       | 10        | 14      | 1                                            |         |           | 1       | 54               | 3       | 30               | 1       |
| \$650,000-\$699,999.99     | 1                                              | 6       | 11        | 18      | 1                                            |         |           | 1       | 55               | 5       | 32               | 1       |
| \$700,000-\$749,999.99     | 1                                              | 2       | 4         | 7       |                                              |         |           | 0       | 34               | 4       | 20               |         |
| \$750,000-\$799,999.99     | 1                                              | 4       | 7         | 12      |                                              |         |           | 0       | 46               | 4       | 23               |         |
| \$800,000-\$849,999.99     |                                                | 3       | 3         | 6       | 1                                            |         |           | 1       | 27               | 5       | 8                |         |
| \$850,000-\$899,999.99     | 2                                              | 3       | 5         | 10      |                                              |         |           | 0       | 39               | 3       | 10               | 2       |
| \$900,000-\$949,999.99     |                                                | 2       | 2         | 4       |                                              | 1       |           | 1       | 19               | 2       | 9                | 1       |
| \$950,000-\$999,999.99     |                                                | 1       | 4         | 5       |                                              |         |           | 0       | 30               | 6       | 6                | 3       |
| \$1,000,000-\$1,099,999.99 |                                                | _       | 7         | 7       |                                              |         |           | 0       | 17               | 4       | 7                | 1       |
| \$1,100,000-\$1,199,999.99 |                                                | 2       | 5         | 7       |                                              |         |           | 0       | 23               | 4       | 12               |         |
| \$1,200,000-\$1,299,999.99 |                                                | 2       | 6         | 8       |                                              |         |           | 0       | 25               | 1       | 11               |         |
| \$1,300,000-\$1,399,999.99 |                                                | 1       |           | 1       |                                              |         |           | 0       | 22               | 1       | 2                |         |
| \$1,400,000-\$1,499,999.99 |                                                | 2       | 2         | 4       |                                              |         |           | 0       | 18               | 2       | 9                |         |
| \$1,500,000-\$1,599,999.99 |                                                |         | 2         | 2       |                                              |         |           | 0       | 12               | 2       | 5                | 2       |
| \$1,600,000-\$1,699,999.99 |                                                | 1       | 2         | 3       |                                              |         |           | 0       | 13               | 2       | 2                | -       |
| \$1,700,000-\$1,799,999.99 |                                                | -       | 2         | 2       |                                              |         |           | 0       | 14               | 2       | 4                | 1       |
| \$1,800,000-\$1,899,999.99 |                                                |         |           | 0       |                                              |         |           | 0       | 9                | 3       | 1                | 1       |
| \$1,900,000-\$1,999,999.99 |                                                |         | 1         | 1       |                                              |         |           | 0       | 12               | 1       | 2                | -       |
| \$2,000,000-\$2,249,999.99 |                                                | 1       | 1         | 2       |                                              |         |           | 0       | 6                | 3       | 1                | 3       |
| \$2,250,000-\$2,499,999.99 |                                                | 1       | 3         | 4       |                                              |         |           | 0       | 15               | 7       | 3                | 5       |
| \$2,500,000-\$2,749,999.99 |                                                | -       | 1         | 1       |                                              |         |           | 0       | 7                | 2       | 4                | 3       |
| \$2,750,000-\$2,999,999.99 |                                                | 1       | 1         | 2       |                                              |         |           | 0       | 12               | - 1     | 1                | -       |
| \$3,000,000-\$3,249,999.99 |                                                | -       | -         | 0       |                                              |         |           | 0       | 4                | -       | -                |         |
| \$3,250,000-\$3,499,999.99 |                                                |         | 1         | 1       |                                              |         |           | 0       | 5                |         | 1                |         |
| \$3,500,000-\$3,749,999.99 |                                                |         | -         | 0       |                                              |         |           | 0       | 5                |         | -                |         |
| \$3,750,000-\$3,999,999.99 |                                                |         |           | 0       |                                              |         |           | 0       | 12               | 1       |                  | 2       |
| \$4,000,000-\$4,249,999.99 |                                                |         |           | 0       |                                              |         |           | 0       | 1                | -       |                  | -       |
| \$4,250,000-\$4,499,999.99 |                                                |         |           | 0       |                                              |         | 1         | 1       | 5                |         |                  |         |
| \$4,500,000-\$4,749,999.99 |                                                |         |           | 0       |                                              |         |           | 0       | 3                |         |                  |         |
| \$4,750,000-\$4,999,999.99 |                                                |         |           | 0       |                                              |         |           | 0       | 5                | 1       |                  |         |
| \$5,000,000 and over       |                                                |         | 1         | 1       |                                              |         |           | 0       | 32               | 1       | 1                |         |
| ***Totals***               | 39                                             | 128     | 135       | 302     | 8                                            | 5       | 1         | 14      | 921              | 116     | 480              | 39      |
| ***Average***              | 322,201                                        | 593,575 | 908,906   | 699,489 | 509,500                                      | 473,800 | 4,250,000 | 763,928 | 1,231,813 1      |         |                  |         |
| ***Median***               | 345,000                                        | 478,000 | 670,000   | 525,000 | 435,000                                      | 374,999 | 4,250,000 | 385,000 | 720,000          | 729,000 | -                | 284,000 |