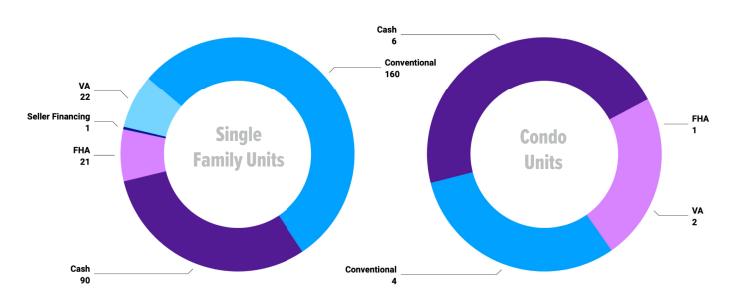

## 👜 Unit Sales by Top Five Financing Types

Single Family Unit

Information provided by the Coeur d'Alene Multiple Listing Service. Pioneer Title Company offers no guarantees, expressed or implied, with regard to this data. This market snapshot and/or the underlying data should not be used as a substitute for legal, real estate, or other professional advice.

## **PRICE RANGE REPORT**

KOOTENAI COUNTY – JUNE 2023

| <b>Property Type</b> | Volume      | Median Sold Price | Unit Sales by Financing | Туре  |       | Unit Sales by Time on Market |       |        |
|----------------------|-------------|-------------------|-------------------------|-------|-------|------------------------------|-------|--------|
| Residential          | 211,245,756 | 525,000           |                         | -Res- | -Cnd- |                              | -Res- | -Cond- |
| Condo                | 10,694,999  | 385,000           | Conventional Loan       | 160   | 4     | 1-30 Days                    | 44    | 3      |
| All                  | 221,940,755 | 524,298           | 1031 Exchange           | 2     | 0     | 31-60 Days                   | 115   | 6      |
|                      |             |                   | Adjustable Rate MTGE    | 0     | 0     | 61-90 Days                   | 58    | 3      |
|                      |             |                   | Auction                 | 0     | 0     | 91-120 Days                  | 31    | 1      |
|                      |             |                   | Cash                    | 90    | 6     | More Than 120 Days           | 54    | 1      |
|                      |             |                   | Farm Home               | 0     | 0     | Total Sales                  | 302   | 14     |
|                      |             |                   | FHA                     | 21    | 1     |                              |       |        |
|                      |             |                   | FHA 203(k)              | 0     | 0     |                              |       |        |
|                      |             |                   | HomePath                | 0     | 0     |                              |       |        |
|                      |             |                   | Idaho Housing Agency    | 0     | 0     |                              |       |        |
|                      |             |                   | Lease Option            | 0     | 0     |                              |       |        |
|                      |             |                   | Nehemiah                | 0     | 0     |                              |       |        |
|                      |             |                   | RD                      | 0     | 0     |                              |       |        |
|                      |             |                   | Rehab Loan              | 1     | 0     |                              |       |        |
|                      |             |                   | Select One              | 0     | 0     |                              |       |        |
|                      |             |                   | Seller Financing        | 1     | 0     |                              |       |        |
|                      |             |                   | Small Business Admin    | 0     | 0     |                              |       |        |
|                      |             |                   | Trade                   | 0     | 0     |                              |       |        |
|                      |             |                   | Unknown                 | 5     | 1     |                              |       |        |
|                      |             |                   | Vets Adm                | 22    | 2     |                              |       |        |
|                      |             |                   | Total Sales             | 302   | 14    |                              |       |        |