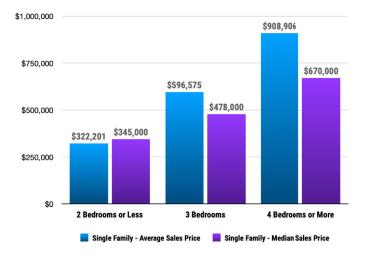

#### Sales Data • Single Family Unit Sales

KOOTENAI COUNTY - JUNE 2023

|                            | Single Family Unit Sales<br>Number of Bedrooms |         |           |         | Condominium Unit Sales<br>Number of Bedrooms |         |           |         | Active Listings  |         | Sales Pending    |         |
|----------------------------|------------------------------------------------|---------|-----------|---------|----------------------------------------------|---------|-----------|---------|------------------|---------|------------------|---------|
| Price Class                | 2 or less                                      | 3       | 4 or more | Total   | 2 or less                                    | 3       | 4 or more | Total   | Single<br>Family | Condos  | Single<br>Family | Condo   |
| \$0-\$99,999.99            | 9                                              |         |           | 9       |                                              |         |           | 0       | 6                |         | 6                |         |
| \$100,000-\$149,999.99     | 5                                              | 6       |           | 11      |                                              |         |           | 0       | 15               |         | 7                |         |
| \$150,000-\$199,999.99     | 2                                              | 1       | 1         | 4       |                                              |         |           | 0       | 10               |         | 1                |         |
| \$200,000-\$249,999.99     | 1                                              |         |           | 1       |                                              |         |           | 0       | 6                |         | 3                |         |
| \$250,000-\$299,999.99     | 1                                              | 1       |           | 2       | 2                                            |         |           | 2       | 13               | 7       | 3                | 1       |
| \$300,000-\$349,999.99     | 2                                              | 2       | 1         | 5       | 1                                            | 1       |           | 2       | 7                | 3       | 8                | 3       |
| \$350,000-\$399,999.99     | 5                                              | 15      | 3         | 23      |                                              | 3       |           | 3       | 24               | 6       | 38               | 4       |
| \$400,000-\$449,999.99     | 5                                              | 25      | 8         | 38      | 1                                            |         |           | 1       | 58               | 8       | 66               | 3       |
| \$450,000-\$499,999.99     | 2                                              | 20      | 18        | 40      |                                              |         |           | 0       | 75               | 4       | 55               | 2       |
| \$500,000-\$549,999.99     | 1                                              | 18      | 13        | 32      |                                              |         |           | 0       | 68               | 6       | 41               |         |
| \$550,000-\$599,999.99     | 1                                              | 4       | 10        | 15      | 1                                            |         |           | 1       | 63               | 12      | 48               |         |
| \$600,000-\$649,999.99     |                                                | 4       | 10        | 14      | 1                                            |         |           | 1       | 54               | 3       | 30               | 1       |
| \$650,000-\$699,999.99     | 1                                              | 6       | 11        | 18      | 1                                            |         |           | 1       | 55               | 5       | 32               | 1       |
| \$700,000-\$749,999.99     | 1                                              | 2       | 4         | 7       |                                              |         |           | 0       | 34               | 4       | 20               |         |
| \$750,000-\$799,999.99     | 1                                              | 4       | 7         | 12      |                                              |         |           | 0       | 46               | 4       | 23               |         |
| \$800,000-\$849,999.99     |                                                | 3       | 3         | 6       | 1                                            |         |           | 1       | 27               | 5       | 8                |         |
| \$850,000-\$899,999.99     | 2                                              | 3       | 5         | 10      |                                              |         |           | 0       | 39               | 3       | 10               | 2       |
| \$900,000-\$949,999.99     |                                                | 2       | 2         | 4       |                                              | 1       |           | 1       | 19               | 2       | 9                | 1       |
| \$950,000-\$999,999.99     |                                                | 1       | 4         | 5       |                                              |         |           | 0       | 30               | 6       | 6                | 3       |
| \$1,000,000-\$1,099,999.99 |                                                | _       | 7         | 7       |                                              |         |           | 0       | 17               | 4       | 7                | 1       |
| \$1,100,000-\$1,199,999.99 |                                                | 2       | 5         | 7       |                                              |         |           | 0       | 23               | 4       | 12               |         |
| \$1,200,000-\$1,299,999.99 |                                                | 2       | 6         | 8       |                                              |         |           | 0       | 25               | 1       | 11               |         |
| \$1,300,000-\$1,399,999.99 |                                                | 1       |           | 1       |                                              |         |           | 0       | 22               | 1       | 2                |         |
| \$1,400,000-\$1,499,999.99 |                                                | 2       | 2         | 4       |                                              |         |           | 0       | 18               | 2       | 9                |         |
| \$1,500,000-\$1,599,999.99 |                                                |         | 2         | 2       |                                              |         |           | 0       | 12               | 2       | 5                | 2       |
| \$1,600,000-\$1,699,999.99 |                                                | 1       | 2         | 3       |                                              |         |           | 0       | 13               | 2       | 2                | -       |
| \$1,700,000-\$1,799,999.99 |                                                | -       | 2         | 2       |                                              |         |           | 0       | 14               | 2       | 4                | 1       |
| \$1,800,000-\$1,899,999.99 |                                                |         |           | 0       |                                              |         |           | 0       | 9                | 3       | 1                | 1       |
| \$1,900,000-\$1,999,999.99 |                                                |         | 1         | 1       |                                              |         |           | 0       | 12               | 1       | 2                | -       |
| \$2,000,000-\$2,249,999.99 |                                                | 1       | 1         | 2       |                                              |         |           | 0       | 6                | 3       | 1                | 3       |
| \$2,250,000-\$2,499,999.99 |                                                | 1       | 3         | 4       |                                              |         |           | 0       | 15               | 7       | 3                | 5       |
| \$2,500,000-\$2,749,999.99 |                                                | -       | 1         | 1       |                                              |         |           | 0       | 7                | 2       | 4                | 3       |
| \$2,750,000-\$2,999,999.99 |                                                | 1       | 1         | 2       |                                              |         |           | 0       | 12               | - 1     | 1                | -       |
| \$3,000,000-\$3,249,999.99 |                                                | -       | -         | 0       |                                              |         |           | 0       | 4                | -       | -                |         |
| \$3,250,000-\$3,499,999.99 |                                                |         | 1         | 1       |                                              |         |           | 0       | 5                |         | 1                |         |
| \$3,500,000-\$3,749,999.99 |                                                |         | -         | 0       |                                              |         |           | 0       | 5                |         | -                |         |
| \$3,750,000-\$3,999,999.99 |                                                |         |           | 0       |                                              |         |           | 0       | 12               | 1       |                  | 2       |
| \$4,000,000-\$4,249,999.99 |                                                |         |           | 0       |                                              |         |           | 0       | 1                | -       |                  | -       |
| \$4,250,000-\$4,499,999.99 |                                                |         |           | 0       |                                              |         | 1         | 1       | 5                |         |                  |         |
| \$4,500,000-\$4,749,999.99 |                                                |         |           | 0       |                                              |         |           | 0       | 3                |         |                  |         |
| \$4,750,000-\$4,999,999.99 |                                                |         |           | 0       |                                              |         |           | 0       | 5                | 1       |                  |         |
| \$5,000,000 and over       |                                                |         | 1         | 1       |                                              |         |           | 0       | 32               | 1       | 1                |         |
| ***Totals***               | 39                                             | 128     | 135       | 302     | 8                                            | 5       | 1         | 14      | 921              | 116     | 480              | 39      |
| ***Average***              | 322,201                                        | 593,575 | 908,906   | 699,489 | 509,500                                      | 473,800 | 4,250,000 | 763,928 | 1,231,813 1      |         |                  |         |
| ***Median***               | 345,000                                        | 478,000 | 670,000   | 525,000 | 435,000                                      | 374,999 | 4,250,000 | 385,000 | 720,000          | 729,000 | -                | 284,000 |