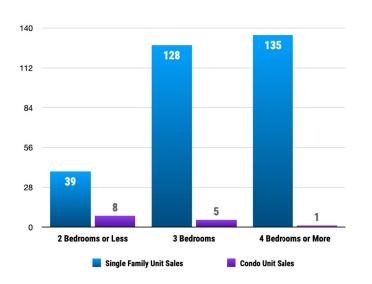

#### Sales Data • Single Family Unit Sales

#### 📳 Sales Data • Condo Unit Sales

KOOTENAI COUNTY - JUNE 2023

|                            | Single Family Unit Sales<br>Number of Bedrooms |         |           |         | Condominium Unit Sales<br>Number of Bedrooms |         |           |         | Active Listings  |         | Sales Pending    |         |
|----------------------------|------------------------------------------------|---------|-----------|---------|----------------------------------------------|---------|-----------|---------|------------------|---------|------------------|---------|
| Price Class                | 2 or less                                      | 3       | 4 or more | Total   | 2 or less                                    | 3       | 4 or more | Total   | Single<br>Family | Condos  | Single<br>Family | Condo   |
| \$0-\$99,999.99            | 9                                              |         |           | 9       |                                              |         |           | 0       | 6                |         | 6                |         |
| \$100,000-\$149,999.99     | 5                                              | 6       |           | 11      |                                              |         |           | 0       | 15               |         | 7                |         |
| \$150,000-\$199,999.99     | 2                                              | 1       | 1         | 4       |                                              |         |           | 0       | 10               |         | 1                |         |
| \$200,000-\$249,999.99     | 1                                              |         |           | 1       |                                              |         |           | 0       | 6                |         | 3                |         |
| \$250,000-\$299,999.99     | 1                                              | 1       |           | 2       | 2                                            |         |           | 2       | 13               | 7       | 3                | 1       |
| \$300,000-\$349,999.99     | 2                                              | 2       | 1         | 5       | 1                                            | 1       |           | 2       | 7                | 3       | 8                | 3       |
| \$350,000-\$399,999.99     | 5                                              | 15      | 3         | 23      |                                              | 3       |           | 3       | 24               | 6       | 38               | 4       |
| \$400,000-\$449,999.99     | 5                                              | 25      | 8         | 38      | 1                                            |         |           | 1       | 58               | 8       | 66               | 3       |
| \$450,000-\$499,999.99     | 2                                              | 20      | 18        | 40      |                                              |         |           | 0       | 75               | 4       | 55               | 2       |
| \$500,000-\$549,999.99     | 1                                              | 18      | 13        | 32      |                                              |         |           | 0       | 68               | 6       | 41               |         |
| \$550,000-\$599,999.99     | 1                                              | 4       | 10        | 15      | 1                                            |         |           | 1       | 63               | 12      | 48               |         |
| \$600,000-\$649,999.99     |                                                | 4       | 10        | 14      | 1                                            |         |           | 1       | 54               | 3       | 30               | 1       |
| \$650,000-\$699,999.99     | 1                                              | 6       | 11        | 18      | 1                                            |         |           | 1       | 55               | 5       | 32               | 1       |
| \$700,000-\$749,999.99     | 1                                              | 2       | 4         | 7       |                                              |         |           | 0       | 34               | 4       | 20               |         |
| \$750,000-\$799,999.99     | 1                                              | 4       | 7         | 12      |                                              |         |           | 0       | 46               | 4       | 23               |         |
| \$800,000-\$849,999.99     |                                                | 3       | 3         | 6       | 1                                            |         |           | 1       | 27               | 5       | 8                |         |
| \$850,000-\$899,999.99     | 2                                              | 3       | 5         | 10      |                                              |         |           | 0       | 39               | 3       | 10               | 2       |
| \$900,000-\$949,999.99     |                                                | 2       | 2         | 4       |                                              | 1       |           | 1       | 19               | 2       | 9                | 1       |
| \$950,000-\$999,999.99     |                                                | 1       | 4         | 5       |                                              |         |           | 0       | 30               | 6       | 6                | 3       |
| \$1,000,000-\$1,099,999.99 |                                                | _       | 7         | 7       |                                              |         |           | 0       | 17               | 4       | 7                | 1       |
| \$1,100,000-\$1,199,999.99 |                                                | 2       | 5         | 7       |                                              |         |           | 0       | 23               | 4       | 12               |         |
| \$1,200,000-\$1,299,999.99 |                                                | 2       | 6         | 8       |                                              |         |           | 0       | 25               | 1       | 11               |         |
| \$1,300,000-\$1,399,999.99 |                                                | 1       |           | 1       |                                              |         |           | 0       | 22               | 1       | 2                |         |
| \$1,400,000-\$1,499,999.99 |                                                | 2       | 2         | 4       |                                              |         |           | 0       | 18               | 2       | 9                |         |
| \$1,500,000-\$1,599,999.99 |                                                |         | 2         | 2       |                                              |         |           | 0       | 12               | 2       | 5                | 2       |
| \$1,600,000-\$1,699,999.99 |                                                | 1       | 2         | 3       |                                              |         |           | 0       | 13               | 2       | 2                | -       |
| \$1,700,000-\$1,799,999.99 |                                                | -       | 2         | 2       |                                              |         |           | 0       | 14               | 2       | 4                | 1       |
| \$1,800,000-\$1,899,999.99 |                                                |         |           | 0       |                                              |         |           | 0       | 9                | 3       | 1                | 1       |
| \$1,900,000-\$1,999,999.99 |                                                |         | 1         | 1       |                                              |         |           | 0       | 12               | 1       | 2                | -       |
| \$2,000,000-\$2,249,999.99 |                                                | 1       | 1         | 2       |                                              |         |           | 0       | 6                | 3       | 1                | 3       |
| \$2,250,000-\$2,499,999.99 |                                                | 1       | 3         | 4       |                                              |         |           | 0       | 15               | 7       | 3                | 5       |
| \$2,500,000-\$2,749,999.99 |                                                | -       | 1         | 1       |                                              |         |           | 0       | 7                | 2       | 4                | 3       |
| \$2,750,000-\$2,999,999.99 |                                                | 1       | 1         | 2       |                                              |         |           | 0       | 12               | - 1     | 1                | -       |
| \$3,000,000-\$3,249,999.99 |                                                | -       | -         | 0       |                                              |         |           | 0       | 4                | -       | -                |         |
| \$3,250,000-\$3,499,999.99 |                                                |         | 1         | 1       |                                              |         |           | 0       | 5                |         | 1                |         |
| \$3,500,000-\$3,749,999.99 |                                                |         | -         | 0       |                                              |         |           | 0       | 5                |         | -                |         |
| \$3,750,000-\$3,999,999.99 |                                                |         |           | 0       |                                              |         |           | 0       | 12               | 1       |                  | 2       |
| \$4,000,000-\$4,249,999.99 |                                                |         |           | 0       |                                              |         |           | 0       | 1                | -       |                  | -       |
| \$4,250,000-\$4,499,999.99 |                                                |         |           | 0       |                                              |         | 1         | 1       | 5                |         |                  |         |
| \$4,500,000-\$4,749,999.99 |                                                |         |           | 0       |                                              |         |           | 0       | 3                |         |                  |         |
| \$4,750,000-\$4,999,999.99 |                                                |         |           | 0       |                                              |         |           | 0       | 5                | 1       |                  |         |
| \$5,000,000 and over       |                                                |         | 1         | 1       |                                              |         |           | 0       | 32               | 1       | 1                |         |
| ***Totals***               | 39                                             | 128     | 135       | 302     | 8                                            | 5       | 1         | 14      | 921              | 116     | 480              | 39      |
| ***Average***              | 322,201                                        | 593,575 | 908,906   | 699,489 | 509,500                                      | 473,800 | 4,250,000 | 763,928 | 1,231,813 1      |         |                  |         |
| ***Median***               | 345,000                                        | 478,000 | 670,000   | 525,000 | 435,000                                      | 374,999 | 4,250,000 | 385,000 | 720,000          | 729,000 | -                | 284,000 |