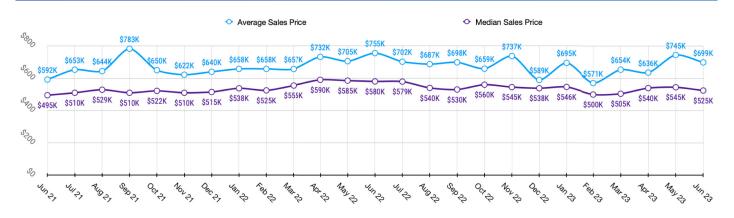

## **KOOTENAI MARKET SNAPSHOT** for **JUNE 2023**



#### Sales Data • Single Family Unit Sales



#### 📳 Sales Data • Condo Unit Sales

#### 🔐 Historical Sales Data • Single Family Unit Sales



### 👚 Historical Sales Data • Condo Unit Sales



Information provided by the Coeur d'Alene Multiple Listing Service. Pioneer Title Company offers no guarantees, expressed or implied, with regard to this data. This market snapshot and/or the underlying data should not be used as a substitute for legal, real estate, or other professional advice.



## **KOOTENAI MARKET SNAPSHOT** for **JUNE 2023**



## Unit Sales by Volume



Condos



# Sales Volume \$211,245,756 \$10,694,999 \$0 \$55,485,189 \$110,970,378 \$166,455,566 \$221,940,755

## 👜 Unit Sales by Top Five Financing Types

Single Family Unit



Information provided by the Coeur d'Alene Multiple Listing Service. Pioneer Title Company offers no guarantees, expressed or implied, with regard to this data. This market snapshot and/or t