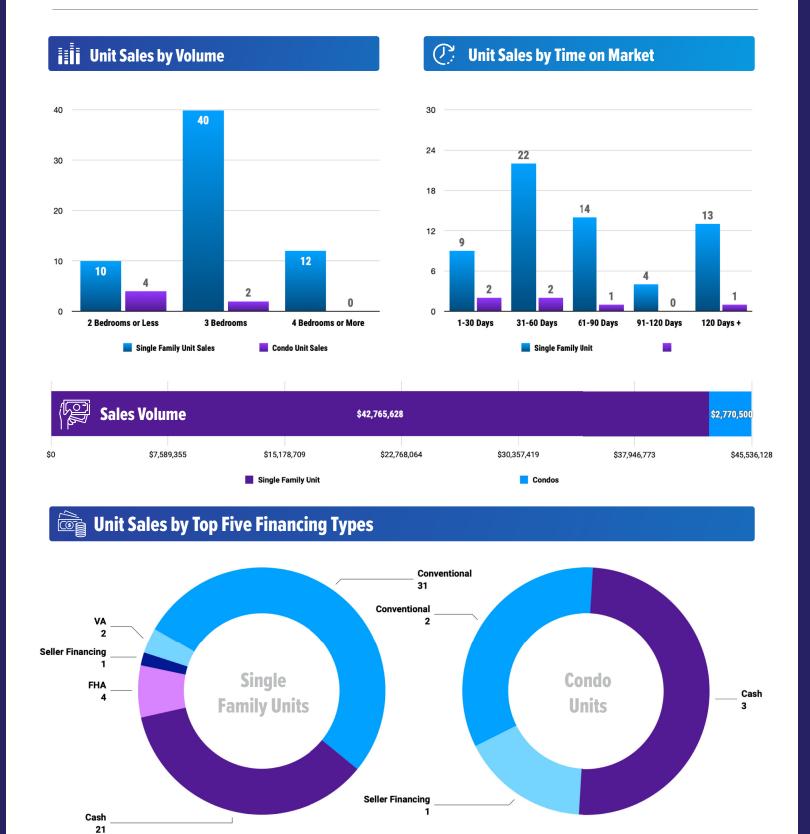

## **PRICE RANGE REPORT**

RONNER COLINTY - ILINE 2023

|                            | Single Family Unit Sales<br>Number of Bedrooms |         |           |         | Condominium Unit Sales<br>Number of Bedrooms |         |           | Active Listings |                  | Sales Pending |                  |         |
|----------------------------|------------------------------------------------|---------|-----------|---------|----------------------------------------------|---------|-----------|-----------------|------------------|---------------|------------------|---------|
| Price Class                | 2 or less                                      | 3       | 4 or more | Total   | 2 or less                                    | 3       | 4 or more | Total           | Single<br>Family | Condos        | Single<br>Family | Condos  |
| \$0-\$99,999.99            | 1                                              |         |           | 1       |                                              |         |           | 0               | 2                | 1             |                  |         |
| \$100,000-\$149,999.99     |                                                |         |           | 0       |                                              |         |           | 0               |                  |               |                  |         |
| \$150,000-\$199,999.99     |                                                |         |           | 0       |                                              |         |           | 0               | 5                |               | 1                |         |
| \$200,000-\$249,999.99     | 2                                              |         |           | 2       | 1                                            |         |           | 1               | 2                |               | 3                | 1       |
| \$250,000-\$299,999.99     | 1                                              | 3       |           | 4       | 1                                            |         |           | 1               | 4                |               | 1                | 1       |
| \$300,000-\$349,999.99     |                                                | 3       |           | 3       |                                              |         |           | 0               | 7                | 1             | 4                | 2       |
| \$350,000-\$399,999.99     |                                                | 3       | 1         | 4       | 1                                            | 1       |           | 2               | 17               | 3             | 7                |         |
| \$400,000-\$449,999.99     | 2                                              | 3       | 1         | 6       |                                              |         |           | 0               | 18               | 5             | 13               | 1       |
| \$450,000-\$499,999.99     | 3                                              | 2       |           | 5       |                                              |         |           | 0               | 27               | 2             | 14               |         |
| \$500,000-\$549,999.99     |                                                | 5       |           | 5       |                                              |         |           | 0               | 10               |               | 4                |         |
| \$550,000-\$599,999.99     |                                                | 3       | 1         | 4       | 1                                            |         |           | 1               | 40               | 1             | 5                | 1       |
| \$600,000-\$649,999.99     |                                                | 2       | 1         | 3       |                                              |         |           | 0               | 30               | 1             | 8                | 1       |
| \$650,000-\$699,999.99     |                                                | 3       |           | 3       |                                              |         |           | 0               | 31               | 1             | 10               |         |
| \$700,000-\$749,999.99     |                                                | 2       |           | 2       |                                              |         |           | 0               | 11               | 1             |                  |         |
| \$750,000-\$799,999.99     |                                                | 3       | 1         | 4       |                                              |         |           | 0               | 20               | 1             | 9                | 1       |
| \$800,000-\$849,999.99     |                                                | 1       | _         | 1       |                                              |         |           | 0               | 10               | 1             | 3                | _       |
| \$850,000-\$899,999.99     |                                                |         | 1         | 1       |                                              |         |           | 0               | 14               | _             | 5                |         |
| \$900,000-\$949,999.99     |                                                | 1       | 1         | 2       |                                              |         |           | 0               | 6                | 1             | 1                |         |
| \$950,000-\$999,999.99     | 1                                              | 1       | -         | 2       |                                              | 1       |           | 1               | 14               | 3             | 4                |         |
| \$1,000,000-\$1,099,999.99 | -                                              | 2       | 1         | 3       |                                              | -       |           | 0               | 3                | 1             | 2                |         |
| \$1,100,000-\$1,199,999.99 |                                                | 1       | -         | 1       |                                              |         |           | 0               | 17               | 1             | 4                |         |
| \$1,200,000-\$1,199,999.99 |                                                | 1       | 1         | 2       |                                              |         |           | 0               | 16               | 2             | 1                | 2       |
| \$1,300,000-\$1,399,999.99 |                                                | -       | 1         | 0       |                                              |         |           | 0               | 10               | 4             | 3                |         |
| \$1,400,000-\$1,499,999.99 |                                                |         |           | 0       |                                              |         |           | 0               | 5                | 1             | 3                |         |
| \$1,500,000-\$1,599,999.99 |                                                |         |           | 0       |                                              |         |           | 0               | 10               | 3             | 1                |         |
| \$1,600,000-\$1,699,999.99 |                                                | 1       | 1         | 2       |                                              |         |           | 0               | 9                | 3             | 1                |         |
| \$1,700,000-\$1,799,999.99 |                                                | 1       | 1         | 0       |                                              |         |           | 0               | 5                | 5             |                  | 2       |
| \$1,800,000-\$1,799,999.99 |                                                |         |           | 0       |                                              |         |           | 0               | 3                | 1             | 1                | 2       |
|                            |                                                |         |           | 0       |                                              |         |           | 0               | 8                | 5             | 1                |         |
| \$1,900,000-\$1,999,999.99 |                                                |         |           | 0       |                                              |         |           | 0               | 9                | 3             | 1                |         |
| \$2,000,000-\$2,249,999.99 |                                                |         | 2         | 2       |                                              |         |           | 0               | 5                | 8             |                  | 4       |
| \$2,250,000-\$2,499,999.99 |                                                |         | 2         | 0       |                                              |         |           | 0               | 6                | ٥             |                  | 4       |
| \$2,500,000-\$2,749,999.99 |                                                |         |           | 0       |                                              |         |           | 0               | 9                | 3             |                  |         |
| \$2,750,000-\$2,999,999.99 |                                                |         |           |         |                                              |         |           |                 |                  | 3             |                  |         |
| \$3,000,000-\$3,249,999.99 |                                                |         |           | 0       |                                              |         |           | 0               | 4                |               | 1                |         |
| \$3,250,000-\$3,499,999.99 |                                                |         |           | 0       |                                              |         |           | 0               | 2                |               |                  |         |
| \$3,500,000-\$3,749,999.99 |                                                |         |           | 0       |                                              |         |           | 0               | 2                | 2             |                  |         |
| \$3,750,000-\$3,999,999.99 |                                                |         |           | 0       |                                              |         |           | 0               | _                | 2             |                  |         |
| \$4,000,000-\$4,249,999.99 |                                                |         |           | 0       |                                              |         |           | 0               | 1                |               |                  |         |
| \$4,250,000-\$4,499,999.99 |                                                |         |           | 0       |                                              |         |           | 0               | _                | 1             |                  |         |
| \$4,500,000-\$4,749,999.99 |                                                |         |           | 0       |                                              |         |           | 0               | 5                |               | 1                |         |
| \$4,750,000-\$4,999,999.99 |                                                |         |           | 0       |                                              |         |           | 0               | 1                |               |                  |         |
| \$5,000,000 and over       |                                                |         | 4.5       | 0       |                                              |         |           | 0               | 5                | 2             | 1                |         |
| ***Totals***               | 10                                             | 40      | 12        | 62      | 4                                            | 2       | 0         | 6               | 404              | 64            | 111              | 16      |
| ***Average***              | 395,900                                        | 635,103 | 1,116,875 | 689,768 | 356,250                                      | 672,750 | 0         | 461,750         | 1,167,349 1      |               |                  |         |
| ***Median***               | 400,000                                        | 559,000 | 899,000   | 559,000 | 285,000                                      | 366,500 | 0         | 366,500         | 744,900 1        | ,595,000      | 769,000          | 649,000 |

## **PRICE RANGE REPORT**

RONNER COLINTY - ILINE 2023

| <b>Property Type</b> | Volume     | <b>Median Sold Price</b> |
|----------------------|------------|--------------------------|
| Residential          | 42,765,628 | 559,000                  |
| Condo                | 2,770,500  | 366,500                  |
| All                  | 45.536.128 | 549.000                  |

| Unit Sales by Financing Type |       |       |  |  |
|------------------------------|-------|-------|--|--|
|                              | -Res- | -Cnd- |  |  |
| Conventional Loan            | 31    | 2     |  |  |
| 1031 Exchange                | 2     | 0     |  |  |
| Adjustable Rate MTGE         | 0     | 0     |  |  |
| Auction                      | 0     | 0     |  |  |
| Cash                         | 21    | 3     |  |  |
| Farm Home                    | 0     | 0     |  |  |
| FHA                          | 4     | 0     |  |  |
| FHA 203(k)                   | 0     | 0     |  |  |
| HomePath                     | 0     | 0     |  |  |
| Idaho Housing Agency         | 0     | 0     |  |  |
| Lease Option                 | 0     | 0     |  |  |
| Nehemiah                     | 0     | 0     |  |  |
| RD                           | 0     | 0     |  |  |
| Rehab Loan                   | 0     | 0     |  |  |
| Select One                   | 0     | 0     |  |  |
| Seller Financing             | 1     | 1     |  |  |
| Small Business Admin         | 0     | 0     |  |  |
| Trade                        | 0     | 0     |  |  |
| Unknown                      | 1     | 0     |  |  |
| Vets Adm                     | 2     | 0     |  |  |
| <b>Total Sales</b>           | 62    | 6     |  |  |
|                              |       |       |  |  |

| Unit Sales by Time on Market |       |        |
|------------------------------|-------|--------|
|                              | -Res- | -Cond- |
| 1-30 Days                    | 9     | 2      |
| 31-60 Days                   | 22    | 2      |
| 61-90 Days                   | 14    | 1      |
| 91-120 Days                  | 4     |        |
| More Than 120 Days           | 13    | 1      |
| Total Sales                  | 62    | 6      |