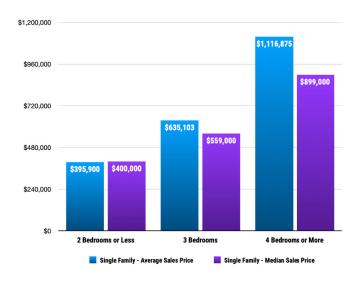

### Sales Data • Single Family Unit Sales

## **PRICE RANGE REPORT**

RONNER COLINTY - ILINE 2023

|                            | Single Family Unit Sales<br>Number of Bedrooms |         |           |         | Condominium Unit Sales<br>Number of Bedrooms |         |           | Active Listings |                  | Sales Pending |                  |         |
|----------------------------|------------------------------------------------|---------|-----------|---------|----------------------------------------------|---------|-----------|-----------------|------------------|---------------|------------------|---------|
| Price Class                | 2 or less                                      | 3       | 4 or more | Total   | 2 or less                                    | 3       | 4 or more | Total           | Single<br>Family | Condos        | Single<br>Family | Condos  |
| \$0-\$99,999.99            | 1                                              |         |           | 1       |                                              |         |           | 0               | 2                | 1             |                  |         |
| \$100,000-\$149,999.99     |                                                |         |           | 0       |                                              |         |           | 0               |                  |               |                  |         |
| \$150,000-\$199,999.99     |                                                |         |           | 0       |                                              |         |           | 0               | 5                |               | 1                |         |
| \$200,000-\$249,999.99     | 2                                              |         |           | 2       | 1                                            |         |           | 1               | 2                |               | 3                | 1       |
| \$250,000-\$299,999.99     | 1                                              | 3       |           | 4       | 1                                            |         |           | 1               | 4                |               | 1                | 1       |
| \$300,000-\$349,999.99     |                                                | 3       |           | 3       |                                              |         |           | 0               | 7                | 1             | 4                | 2       |
| \$350,000-\$399,999.99     |                                                | 3       | 1         | 4       | 1                                            | 1       |           | 2               | 17               | 3             | 7                |         |
| \$400,000-\$449,999.99     | 2                                              | 3       | 1         | 6       |                                              |         |           | 0               | 18               | 5             | 13               | 1       |
| \$450,000-\$499,999.99     | 3                                              | 2       |           | 5       |                                              |         |           | 0               | 27               | 2             | 14               |         |
| \$500,000-\$549,999.99     |                                                | 5       |           | 5       |                                              |         |           | 0               | 10               |               | 4                |         |
| \$550,000-\$599,999.99     |                                                | 3       | 1         | 4       | 1                                            |         |           | 1               | 40               | 1             | 5                | 1       |
| \$600,000-\$649,999.99     |                                                | 2       | 1         | 3       |                                              |         |           | 0               | 30               | 1             | 8                | 1       |
| \$650,000-\$699,999.99     |                                                | 3       |           | 3       |                                              |         |           | 0               | 31               | 1             | 10               |         |
| \$700,000-\$749,999.99     |                                                | 2       |           | 2       |                                              |         |           | 0               | 11               | 1             |                  |         |
| \$750,000-\$799,999.99     |                                                | 3       | 1         | 4       |                                              |         |           | 0               | 20               | 1             | 9                | 1       |
| \$800,000-\$849,999.99     |                                                | 1       | _         | 1       |                                              |         |           | 0               | 10               | 1             | 3                | _       |
| \$850,000-\$899,999.99     |                                                |         | 1         | 1       |                                              |         |           | 0               | 14               | _             | 5                |         |
| \$900,000-\$949,999.99     |                                                | 1       | 1         | 2       |                                              |         |           | 0               | 6                | 1             | 1                |         |
| \$950,000-\$999,999.99     | 1                                              | 1       | -         | 2       |                                              | 1       |           | 1               | 14               | 3             | 4                |         |
| \$1,000,000-\$1,099,999.99 | -                                              | 2       | 1         | 3       |                                              | -       |           | 0               | 3                | 1             | 2                |         |
| \$1,100,000-\$1,199,999.99 |                                                | 1       | -         | 1       |                                              |         |           | 0               | 17               | 1             | 4                |         |
| \$1,200,000-\$1,199,999.99 |                                                | 1       | 1         | 2       |                                              |         |           | 0               | 16               | 2             | 1                | 2       |
| \$1,300,000-\$1,399,999.99 |                                                | -       | 1         | 0       |                                              |         |           | 0               | 10               | 4             | 3                |         |
| \$1,400,000-\$1,499,999.99 |                                                |         |           | 0       |                                              |         |           | 0               | 5                | 1             | 3                |         |
| \$1,500,000-\$1,599,999.99 |                                                |         |           | 0       |                                              |         |           | 0               | 10               | 3             | 1                |         |
| \$1,600,000-\$1,699,999.99 |                                                | 1       | 1         | 2       |                                              |         |           | 0               | 9                | 3             | 1                |         |
| \$1,700,000-\$1,799,999.99 |                                                | 1       | 1         | 0       |                                              |         |           | 0               | 5                | 5             |                  | 2       |
| \$1,800,000-\$1,799,999.99 |                                                |         |           | 0       |                                              |         |           | 0               | 3                | 1             | 1                | 2       |
|                            |                                                |         |           | 0       |                                              |         |           | 0               | 8                | 5             | 1                |         |
| \$1,900,000-\$1,999,999.99 |                                                |         |           | 0       |                                              |         |           | 0               | 9                | 3             | 1                |         |
| \$2,000,000-\$2,249,999.99 |                                                |         | 2         | 2       |                                              |         |           | 0               | 5                | 8             |                  | 4       |
| \$2,250,000-\$2,499,999.99 |                                                |         | 2         | 0       |                                              |         |           | 0               | 6                | ٥             |                  | 4       |
| \$2,500,000-\$2,749,999.99 |                                                |         |           | 0       |                                              |         |           | 0               | 9                | 3             |                  |         |
| \$2,750,000-\$2,999,999.99 |                                                |         |           |         |                                              |         |           |                 |                  | 3             |                  |         |
| \$3,000,000-\$3,249,999.99 |                                                |         |           | 0       |                                              |         |           | 0               | 4                |               | 1                |         |
| \$3,250,000-\$3,499,999.99 |                                                |         |           | 0       |                                              |         |           | 0               | 2                |               |                  |         |
| \$3,500,000-\$3,749,999.99 |                                                |         |           | 0       |                                              |         |           | 0               | 2                | 2             |                  |         |
| \$3,750,000-\$3,999,999.99 |                                                |         |           | 0       |                                              |         |           | 0               | _                | 2             |                  |         |
| \$4,000,000-\$4,249,999.99 |                                                |         |           | 0       |                                              |         |           | 0               | 1                |               |                  |         |
| \$4,250,000-\$4,499,999.99 |                                                |         |           | 0       |                                              |         |           | 0               | _                | 1             |                  |         |
| \$4,500,000-\$4,749,999.99 |                                                |         |           | 0       |                                              |         |           | 0               | 5                |               | 1                |         |
| \$4,750,000-\$4,999,999.99 |                                                |         |           | 0       |                                              |         |           | 0               | 1                |               |                  |         |
| \$5,000,000 and over       |                                                |         | 4.5       | 0       |                                              |         |           | 0               | 5                | 2             | 1                |         |
| ***Totals***               | 10                                             | 40      | 12        | 62      | 4                                            | 2       | 0         | 6               | 404              | 64            | 111              | 16      |
| ***Average***              | 395,900                                        | 635,103 | 1,116,875 | 689,768 | 356,250                                      | 672,750 | 0         | 461,750         | 1,167,349 1      |               |                  |         |
| ***Median***               | 400,000                                        | 559,000 | 899,000   | 559,000 | 285,000                                      | 366,500 | 0         | 366,500         | 744,900 1        | ,595,000      | 769,000          | 649,000 |