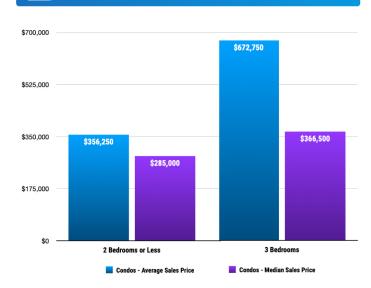

#### Sales Data • Condo Unit Sales

## **PRICE RANGE REPORT**

RONNER COLINTY - ILINE 2023

|                            | Single Family Unit Sales<br>Number of Bedrooms |         |           |         | Condominium Unit Sales<br>Number of Bedrooms |         |           | Active Listings |                  | Sales Pending |                  |         |
|----------------------------|------------------------------------------------|---------|-----------|---------|----------------------------------------------|---------|-----------|-----------------|------------------|---------------|------------------|---------|
| Price Class                | 2 or less                                      | 3       | 4 or more | Total   | 2 or less                                    | 3       | 4 or more | Total           | Single<br>Family | Condos        | Single<br>Family | Condos  |
| \$0-\$99,999.99            | 1                                              |         |           | 1       |                                              |         |           | 0               | 2                | 1             |                  |         |
| \$100,000-\$149,999.99     |                                                |         |           | 0       |                                              |         |           | 0               |                  |               |                  |         |
| \$150,000-\$199,999.99     |                                                |         |           | 0       |                                              |         |           | 0               | 5                |               | 1                |         |
| \$200,000-\$249,999.99     | 2                                              |         |           | 2       | 1                                            |         |           | 1               | 2                |               | 3                | 1       |
| \$250,000-\$299,999.99     | 1                                              | 3       |           | 4       | 1                                            |         |           | 1               | 4                |               | 1                | 1       |
| \$300,000-\$349,999.99     |                                                | 3       |           | 3       |                                              |         |           | 0               | 7                | 1             | 4                | 2       |
| \$350,000-\$399,999.99     |                                                | 3       | 1         | 4       | 1                                            | 1       |           | 2               | 17               | 3             | 7                |         |
| \$400,000-\$449,999.99     | 2                                              | 3       | 1         | 6       |                                              |         |           | 0               | 18               | 5             | 13               | 1       |
| \$450,000-\$499,999.99     | 3                                              | 2       |           | 5       |                                              |         |           | 0               | 27               | 2             | 14               |         |
| \$500,000-\$549,999.99     |                                                | 5       |           | 5       |                                              |         |           | 0               | 10               |               | 4                |         |
| \$550,000-\$599,999.99     |                                                | 3       | 1         | 4       | 1                                            |         |           | 1               | 40               | 1             | 5                | 1       |
| \$600,000-\$649,999.99     |                                                | 2       | 1         | 3       |                                              |         |           | 0               | 30               | 1             | 8                | 1       |
| \$650,000-\$699,999.99     |                                                | 3       |           | 3       |                                              |         |           | 0               | 31               | 1             | 10               |         |
| \$700,000-\$749,999.99     |                                                | 2       |           | 2       |                                              |         |           | 0               | 11               | 1             |                  |         |
| \$750,000-\$799,999.99     |                                                | 3       | 1         | 4       |                                              |         |           | 0               | 20               | 1             | 9                | 1       |
| \$800,000-\$849,999.99     |                                                | 1       | _         | 1       |                                              |         |           | 0               | 10               | 1             | 3                | _       |
| \$850,000-\$899,999.99     |                                                |         | 1         | 1       |                                              |         |           | 0               | 14               | _             | 5                |         |
| \$900,000-\$949,999.99     |                                                | 1       | 1         | 2       |                                              |         |           | 0               | 6                | 1             | 1                |         |
| \$950,000-\$999,999.99     | 1                                              | 1       | -         | 2       |                                              | 1       |           | 1               | 14               | 3             | 4                |         |
| \$1,000,000-\$1,099,999.99 | -                                              | 2       | 1         | 3       |                                              | -       |           | 0               | 3                | 1             | 2                |         |
| \$1,100,000-\$1,199,999.99 |                                                | 1       | -         | 1       |                                              |         |           | 0               | 17               | 1             | 4                |         |
| \$1,200,000-\$1,199,999.99 |                                                | 1       | 1         | 2       |                                              |         |           | 0               | 16               | 2             | 1                | 2       |
| \$1,300,000-\$1,399,999.99 |                                                | -       | 1         | 0       |                                              |         |           | 0               | 10               | 4             | 3                |         |
| \$1,400,000-\$1,499,999.99 |                                                |         |           | 0       |                                              |         |           | 0               | 5                | 1             | 3                |         |
| \$1,500,000-\$1,599,999.99 |                                                |         |           | 0       |                                              |         |           | 0               | 10               | 3             | 1                |         |
| \$1,600,000-\$1,699,999.99 |                                                | 1       | 1         | 2       |                                              |         |           | 0               | 9                | 3             | 1                |         |
| \$1,700,000-\$1,799,999.99 |                                                | 1       | 1         | 0       |                                              |         |           | 0               | 5                | 5             |                  | 2       |
| \$1,800,000-\$1,799,999.99 |                                                |         |           | 0       |                                              |         |           | 0               | 3                | 1             | 1                | 2       |
|                            |                                                |         |           | 0       |                                              |         |           | 0               | 8                | 5             | 1                |         |
| \$1,900,000-\$1,999,999.99 |                                                |         |           | 0       |                                              |         |           | 0               | 9                | 3             | 1                |         |
| \$2,000,000-\$2,249,999.99 |                                                |         | 2         | 2       |                                              |         |           | 0               | 5                | 8             |                  | 4       |
| \$2,250,000-\$2,499,999.99 |                                                |         | 2         | 0       |                                              |         |           | 0               | 6                | ٥             |                  | 4       |
| \$2,500,000-\$2,749,999.99 |                                                |         |           | 0       |                                              |         |           | 0               | 9                | 3             |                  |         |
| \$2,750,000-\$2,999,999.99 |                                                |         |           |         |                                              |         |           |                 |                  | 3             |                  |         |
| \$3,000,000-\$3,249,999.99 |                                                |         |           | 0       |                                              |         |           | 0               | 4                |               | 1                |         |
| \$3,250,000-\$3,499,999.99 |                                                |         |           | 0       |                                              |         |           | 0               | 2                |               |                  |         |
| \$3,500,000-\$3,749,999.99 |                                                |         |           | 0       |                                              |         |           | 0               | 2                | 2             |                  |         |
| \$3,750,000-\$3,999,999.99 |                                                |         |           | 0       |                                              |         |           | 0               | _                | 2             |                  |         |
| \$4,000,000-\$4,249,999.99 |                                                |         |           | 0       |                                              |         |           | 0               | 1                |               |                  |         |
| \$4,250,000-\$4,499,999.99 |                                                |         |           | 0       |                                              |         |           | 0               | _                | 1             |                  |         |
| \$4,500,000-\$4,749,999.99 |                                                |         |           | 0       |                                              |         |           | 0               | 5                |               | 1                |         |
| \$4,750,000-\$4,999,999.99 |                                                |         |           | 0       |                                              |         |           | 0               | 1                |               |                  |         |
| \$5,000,000 and over       |                                                |         | 4.5       | 0       |                                              |         |           | 0               | 5                | 2             | 1                |         |
| ***Totals***               | 10                                             | 40      | 12        | 62      | 4                                            | 2       | 0         | 6               | 404              | 64            | 111              | 16      |
| ***Average***              | 395,900                                        | 635,103 | 1,116,875 | 689,768 | 356,250                                      | 672,750 | 0         | 461,750         | 1,167,349 1      |               |                  |         |
| ***Median***               | 400,000                                        | 559,000 | 899,000   | 559,000 | 285,000                                      | 366,500 | 0         | 366,500         | 744,900 1        | ,595,000      | 769,000          | 649,000 |