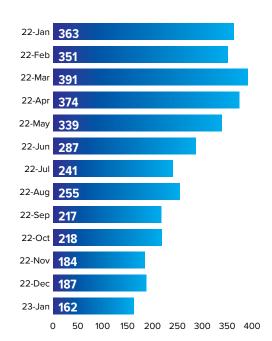

## THE PTC INDEX

With January in the books, the Treasure Valley real estate market has yet to show signs of an upswing in activity. Nowhere is this more evident than the latest PTC index, which posted a six-year low of 162 points this month.

©Pioneer Title Co.
As of 15 Febauary 2023

|                                           | November 2022 | December 2022 | January 2023 |
|-------------------------------------------|---------------|---------------|--------------|
| Building Permits:                         | 140           | 65            | 103          |
| New Home Sales:                           | 297           | 403           | 371          |
| Existing Home Sales:                      | 564           | 493           | 388          |
| Refinances:                               | 372           | 319           | 252          |
| Average Sales Price:                      | \$560,422     | \$535,081     | \$527,250    |
| Days on Market:                           | 53            | 65            | 77           |
| Financial Bond Market: (10-Year Treasury) | 3.89          | 3.62          | 3.53         |
| Notices of Default:                       | 24            | 31            | 21           |
| PTC INDEX:                                | 184           | 187           | 162          |