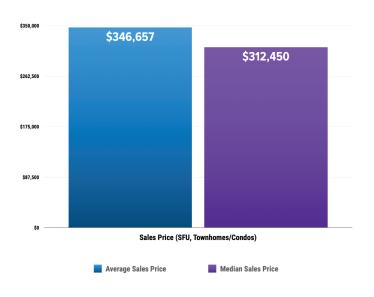

# **SRRMLS MARKET SNAPSHOT** for JANUARY 2023



#### **Pricing Breakdowns**



# III Unit Sales Volume



# Sold (Single Family, Townhome/Condos)

### **Historical Pricing Data**



Information provided by the Snake River Regional Multiple Listing Service. Pioneer Title Company offers no guarantees, expressed or implied, with regard to this data. This market snapshot and/or the underlying data should not be used as a substitute for legal, real estate, or other professional advice. The average is the arithmetic mean of a set of numbers. The median is a numeric value that separates the higher half of a set from the lower half.