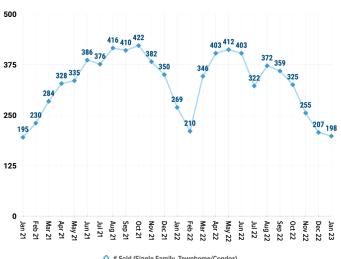

# **SRRMLS MARKET SNAPSHOT** for JANUARY 2023



#### **Pricing Breakdowns**



# III Unit Sales Volume



# Sold (Single Family, Townhome/Condos)

### **Historical Pricing Data**



Information provided by the Snake River Regional Multiple Listing Service. Pioneer Title Company offers no guarantees, expressed or implied, with regard to this data. This market snapshot and/or the underlying data should not be used as a substitute for legal, real estate, or other professional advice. The average is the arithmetic mean of a set of numbers. The median is a numeric value that separates the higher half of a set from the lower half.