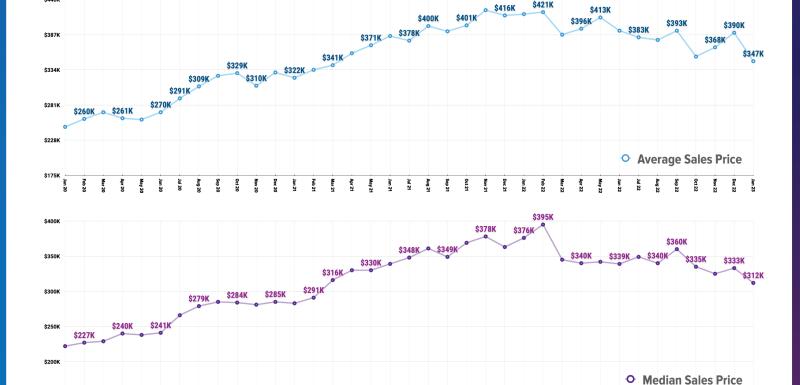

### **Historical Pricing Data**

Information provided by the Snake River Regional Multiple Listing Service. Pioneer Title Company offers no guarantees, expressed or implied, with regard to this data. This market snapshot and/or the underlying data should not be used as a substitute for legal, real estate, or other professional advice. The average is the arithmetic mean of a set of numbers. The median is a numeric value that separates the higher half of a set from the lower half.