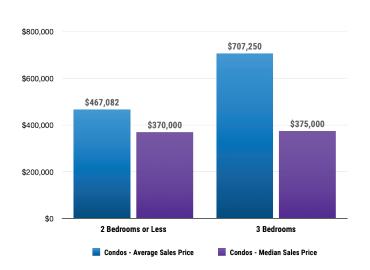

### Sales Data • Condo Unit Sales

## **PRICE RANGE REPORT**

KOOTENAL COLINTY - ILLY 2022

| Price Class                | Single Family Unit Sales<br>Number of Bedrooms |         |           |         | Condominium Unit Sales<br>Number of Bedrooms |         |           | Active Listings |                  | Sales Pending |                  |       |
|----------------------------|------------------------------------------------|---------|-----------|---------|----------------------------------------------|---------|-----------|-----------------|------------------|---------------|------------------|-------|
|                            | 2 or less                                      | 3       | 4 or more | Total   | 2 or less                                    | 3       | 4 or more | Total           | Single<br>Family | Condos        | Single<br>Family | Condo |
| \$0-\$99,999.99            | 2                                              |         |           | 2       |                                              |         |           | 0               | 8                |               | 3                |       |
| \$100,000-\$149,999.99     | 6                                              | 2       |           | 8       |                                              |         |           | 0               | 13               |               | 6                |       |
| \$150,000-\$199,999.99     | 4                                              | 1       |           | 5       |                                              |         |           | 0               | 16               |               | 7                |       |
| \$200,000-\$249,999.99     |                                                | 2       |           | 2       |                                              |         |           | 0               | 5                |               | 4                |       |
| \$250,000-\$299,999.99     |                                                |         |           | 0       | 1                                            |         |           | 1               | 13               | 4             | 7                |       |
| \$300,000-\$349,999.99     | 3                                              | 1       |           | 4       | 2                                            |         |           | 2               | 6                | 6             | 7                |       |
| \$350,000-\$399,999.99     | 9                                              | 6       | 1         | 16      | 4                                            | 2       |           | 6               | 33               | 8             | 26               |       |
| \$400,000-\$449,999.99     | 5                                              | 13      |           | 18      | 1                                            |         |           | 1               | 74               | 4             | 45               | :     |
| \$450,000-\$499,999.99     | 2                                              | 15      | 6         | 23      | 1                                            | 1       |           | 2               | 82               | 1             | 51               |       |
| \$500,000-\$549,999.99     |                                                | 18      | 8         | 26      |                                              |         |           | 0               | 53               | 1             | 46               |       |
| \$550,000-\$599,999.99     | 1                                              | 11      | 9         | 21      |                                              |         |           | 0               | 92               | 1             | 47               |       |
| \$600,000-\$649,999.99     | 1                                              | 10      | 11        | 22      |                                              |         |           | 0               | 59               | 1             | 36               |       |
| \$650,000-\$699,999.99     |                                                | 4       | 5         | 9       |                                              |         |           | 0               | 72               | 4             | 38               |       |
| \$700,000-\$749,999.99     | 1                                              | 4       | 6         | 11      |                                              |         |           | 0               | 27               | 4             | 24               |       |
| \$750,000-\$799,999.99     |                                                | 2       | 13        | 15      |                                              |         |           | 0               | 41               | 5             | 19               |       |
| \$800,000-\$849,999.99     |                                                | 4       | 4         | 8       |                                              |         |           | 0               | 22               |               | 13               |       |
| \$850,000-\$899,999.99     |                                                | 2       | 6         | 8       |                                              |         |           | 0               | 37               |               | 12               |       |
| \$900,000-\$949,999.99     |                                                | 3       | 2         | 5       | 1                                            |         |           | 1               | 31               |               | 6                |       |
| \$950,000-\$999,999.99     |                                                | 1       | 5         | 6       | 1                                            |         |           | 1               | 39               | 1             | 12               |       |
| \$1,000,000-\$1,099,999.99 | 1                                              |         | 3         | 4       |                                              |         |           | 0               | 25               | 2             | 11               |       |
| \$1,100,000-\$1,199,999.99 |                                                | 1       | 2         | 3       |                                              |         |           | 0               | 37               | 5             | 19               |       |
| \$1,200,000-\$1,299,999.99 |                                                | 1       | 2         | 3       |                                              |         |           | 0               | 40               |               | 11               |       |
| \$1,300,000-\$1,399,999.99 | 1                                              | 1       | 3         | 5       |                                              |         |           | 0               | 31               | 1             | 7                |       |
| \$1,400,000-\$1,499,999.99 | 2                                              |         | 3         | 5       |                                              |         |           | 0               | 27               |               | 5                |       |
| \$1,500,000-\$1,599,999.99 |                                                |         | 1         | 1       |                                              |         |           | 0               | 8                |               | 6                |       |
| \$1,600,000-\$1,699,999.99 |                                                |         | 3         | 3       |                                              | 1       |           | 1               | 8                | 3             | 5                |       |
| \$1,700,000-\$1,799,999.99 |                                                |         | 1         | 1       |                                              |         |           | 0               | 11               |               | 4                |       |
| \$1,800,000-\$1,899,999.99 |                                                | 1       |           | 1       |                                              |         |           | 0               | 11               | 1             |                  |       |
| \$1,900,000-\$1,999,999.99 |                                                |         |           | 0       |                                              |         |           | 0               | 8                | 1             | 3                |       |
| \$2,000,000-\$2,249,999.99 |                                                |         |           | 0       |                                              |         |           | 0               | 12               | 1             | 2                |       |
| \$2,250,000-\$2,499,999.99 |                                                |         | 1         | 1       |                                              |         |           | 0               | 13               | 2             | 2                |       |
| \$2,500,000-\$2,749,999.99 |                                                |         |           | 0       |                                              |         |           | 0               | 10               | 1             | 1                |       |
| \$2,750,000-\$2,999,999.99 |                                                |         | 1         | 1       |                                              |         |           | 0               | 9                | 2             | 3                |       |
| \$3,000,000-\$3,249,999.99 |                                                |         |           | 0       |                                              |         |           | 0               | 5                |               | 1                |       |
| \$3,250,000-\$3,499,999.99 |                                                |         |           | 0       |                                              |         |           | 0               | 10               | 1             |                  |       |
| \$3,500,000-\$3,749,999.99 |                                                |         |           | 0       |                                              |         |           | 0               | 4                | 1             |                  |       |
| \$3,750,000-\$3,999,999.99 |                                                | 1       |           | 1       |                                              |         |           | 0               | 7                |               |                  |       |
| \$4,000,000-\$4,249,999.99 |                                                |         |           | 0       |                                              |         |           | 0               | 1                | 1             | 2                |       |
| \$4,250,000-\$4,499,999.99 |                                                |         |           | 0       |                                              |         |           | 0               | _                |               | _                |       |
| \$4,500,000-\$4,749,999.99 |                                                |         |           | 0       |                                              |         |           | 0               |                  |               |                  |       |
| \$4,750,000-\$4,999,999.99 |                                                |         |           | 0       |                                              |         | 1         | 1               | 5                | 1             |                  |       |
| \$5,000,000 and over       |                                                |         | 1         | 1       |                                              |         |           | 0               | 21               | 1             |                  |       |
| ***Totals***               | 38                                             | 104     | 97        | 239     | 11                                           | 4       | 1         | 16              | 1026             | 64            | 491              | 2     |
| ***Average***              | 421,976                                        | 610,729 | 909,154   | 701,836 | 467,082                                      | 707,250 | 4,800,000 | 797,931         |                  | 1,172,618     |                  |       |
| ***Median***               | 375,000                                        | 538,081 | 750,000   | 579,000 | 370,000                                      | 375,000 | 4,800,000 | 375,000         | 699,000          | 727,500       |                  |       |