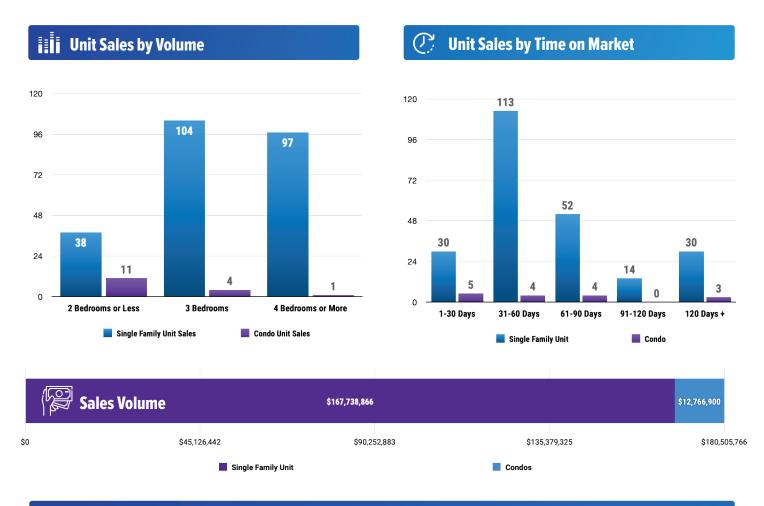

## **PRICE RANGE REPORT**

KOOTENAL COLINTY - ILLY 2022

| Price Class                | Single Family Unit Sales<br>Number of Bedrooms |         |           |         | Condominium Unit Sales<br>Number of Bedrooms |         |           | Active Listings |                  | Sales Pending |                  |       |
|----------------------------|------------------------------------------------|---------|-----------|---------|----------------------------------------------|---------|-----------|-----------------|------------------|---------------|------------------|-------|
|                            | 2 or less                                      | 3       | 4 or more | Total   | 2 or less                                    | 3       | 4 or more | Total           | Single<br>Family | Condos        | Single<br>Family | Condo |
| \$0-\$99,999.99            | 2                                              |         |           | 2       |                                              |         |           | 0               | 8                |               | 3                |       |
| \$100,000-\$149,999.99     | 6                                              | 2       |           | 8       |                                              |         |           | 0               | 13               |               | 6                |       |
| \$150,000-\$199,999.99     | 4                                              | 1       |           | 5       |                                              |         |           | 0               | 16               |               | 7                |       |
| \$200,000-\$249,999.99     |                                                | 2       |           | 2       |                                              |         |           | 0               | 5                |               | 4                |       |
| \$250,000-\$299,999.99     |                                                |         |           | 0       | 1                                            |         |           | 1               | 13               | 4             | 7                |       |
| \$300,000-\$349,999.99     | 3                                              | 1       |           | 4       | 2                                            |         |           | 2               | 6                | 6             | 7                |       |
| \$350,000-\$399,999.99     | 9                                              | 6       | 1         | 16      | 4                                            | 2       |           | 6               | 33               | 8             | 26               |       |
| \$400,000-\$449,999.99     | 5                                              | 13      |           | 18      | 1                                            |         |           | 1               | 74               | 4             | 45               | :     |
| \$450,000-\$499,999.99     | 2                                              | 15      | 6         | 23      | 1                                            | 1       |           | 2               | 82               | 1             | 51               |       |
| \$500,000-\$549,999.99     |                                                | 18      | 8         | 26      |                                              |         |           | 0               | 53               | 1             | 46               |       |
| \$550,000-\$599,999.99     | 1                                              | 11      | 9         | 21      |                                              |         |           | 0               | 92               | 1             | 47               |       |
| \$600,000-\$649,999.99     | 1                                              | 10      | 11        | 22      |                                              |         |           | 0               | 59               | 1             | 36               |       |
| \$650,000-\$699,999.99     |                                                | 4       | 5         | 9       |                                              |         |           | 0               | 72               | 4             | 38               |       |
| \$700,000-\$749,999.99     | 1                                              | 4       | 6         | 11      |                                              |         |           | 0               | 27               | 4             | 24               |       |
| \$750,000-\$799,999.99     |                                                | 2       | 13        | 15      |                                              |         |           | 0               | 41               | 5             | 19               |       |
| \$800,000-\$849,999.99     |                                                | 4       | 4         | 8       |                                              |         |           | 0               | 22               |               | 13               |       |
| \$850,000-\$899,999.99     |                                                | 2       | 6         | 8       |                                              |         |           | 0               | 37               |               | 12               |       |
| \$900,000-\$949,999.99     |                                                | 3       | 2         | 5       | 1                                            |         |           | 1               | 31               |               | 6                |       |
| \$950,000-\$999,999.99     |                                                | 1       | 5         | 6       | 1                                            |         |           | 1               | 39               | 1             | 12               |       |
| \$1,000,000-\$1,099,999.99 | 1                                              |         | 3         | 4       |                                              |         |           | 0               | 25               | 2             | 11               |       |
| \$1,100,000-\$1,199,999.99 |                                                | 1       | 2         | 3       |                                              |         |           | 0               | 37               | 5             | 19               |       |
| \$1,200,000-\$1,299,999.99 |                                                | 1       | 2         | 3       |                                              |         |           | 0               | 40               |               | 11               |       |
| \$1,300,000-\$1,399,999.99 | 1                                              | 1       | 3         | 5       |                                              |         |           | 0               | 31               | 1             | 7                |       |
| \$1,400,000-\$1,499,999.99 | 2                                              |         | 3         | 5       |                                              |         |           | 0               | 27               |               | 5                |       |
| \$1,500,000-\$1,599,999.99 |                                                |         | 1         | 1       |                                              |         |           | 0               | 8                |               | 6                |       |
| \$1,600,000-\$1,699,999.99 |                                                |         | 3         | 3       |                                              | 1       |           | 1               | 8                | 3             | 5                |       |
| \$1,700,000-\$1,799,999.99 |                                                |         | 1         | 1       |                                              |         |           | 0               | 11               |               | 4                |       |
| \$1,800,000-\$1,899,999.99 |                                                | 1       |           | 1       |                                              |         |           | 0               | 11               | 1             |                  |       |
| \$1,900,000-\$1,999,999.99 |                                                |         |           | 0       |                                              |         |           | 0               | 8                | 1             | 3                |       |
| \$2,000,000-\$2,249,999.99 |                                                |         |           | 0       |                                              |         |           | 0               | 12               | 1             | 2                |       |
| \$2,250,000-\$2,499,999.99 |                                                |         | 1         | 1       |                                              |         |           | 0               | 13               | 2             | 2                |       |
| \$2,500,000-\$2,749,999.99 |                                                |         |           | 0       |                                              |         |           | 0               | 10               | 1             | 1                |       |
| \$2,750,000-\$2,999,999.99 |                                                |         | 1         | 1       |                                              |         |           | 0               | 9                | 2             | 3                |       |
| \$3,000,000-\$3,249,999.99 |                                                |         |           | 0       |                                              |         |           | 0               | 5                |               | 1                |       |
| \$3,250,000-\$3,499,999.99 |                                                |         |           | 0       |                                              |         |           | 0               | 10               | 1             |                  |       |
| \$3,500,000-\$3,749,999.99 |                                                |         |           | 0       |                                              |         |           | 0               | 4                | 1             |                  |       |
| \$3,750,000-\$3,999,999.99 |                                                | 1       |           | 1       |                                              |         |           | 0               | 7                |               |                  |       |
| \$4,000,000-\$4,249,999.99 |                                                |         |           | 0       |                                              |         |           | 0               | 1                | 1             | 2                |       |
| \$4,250,000-\$4,499,999.99 |                                                |         |           | 0       |                                              |         |           | 0               | _                |               | _                |       |
| \$4,500,000-\$4,749,999.99 |                                                |         |           | 0       |                                              |         |           | 0               |                  |               |                  |       |
| \$4,750,000-\$4,999,999.99 |                                                |         |           | 0       |                                              |         | 1         | 1               | 5                | 1             |                  |       |
| \$5,000,000 and over       |                                                |         | 1         | 1       |                                              |         |           | 0               | 21               | 1             |                  |       |
| ***Totals***               | 38                                             | 104     | 97        | 239     | 11                                           | 4       | 1         | 16              | 1026             | 64            | 491              | 2     |
| ***Average***              | 421,976                                        | 610,729 | 909,154   | 701,836 | 467,082                                      | 707,250 | 4,800,000 | 797,931         |                  | 1,172,618     |                  |       |
| ***Median***               | 375,000                                        | 538,081 | 750,000   | 579,000 | 370,000                                      | 375,000 | 4,800,000 | 375,000         | 699,000          | 727,500       |                  |       |

## **PRICE RANGE REPORT**

KOOTENAL COLINTY - ILLY 2022

| <b>Property Type</b> | Volume      | <b>Median Sold Price</b> |
|----------------------|-------------|--------------------------|
| Residential          | 167,738,866 | 579,000                  |
| Condo                | 12,766,900  | 375,000                  |
| All                  | 180,505,766 | 574,900                  |

| Unit Sales by Time on Market |       |        |  |  |  |  |  |  |
|------------------------------|-------|--------|--|--|--|--|--|--|
|                              | -Res- | -Cond- |  |  |  |  |  |  |
| 1-30 Days                    | 30    | 5      |  |  |  |  |  |  |
| 31-60 Days                   | 113   | 4      |  |  |  |  |  |  |
| 61-90 Days                   | 52    | 4      |  |  |  |  |  |  |
| 91-120 Days                  | 14    |        |  |  |  |  |  |  |
| More Than 120 Days           | 30    | 3      |  |  |  |  |  |  |
| Total Sales                  | 239   | 16     |  |  |  |  |  |  |