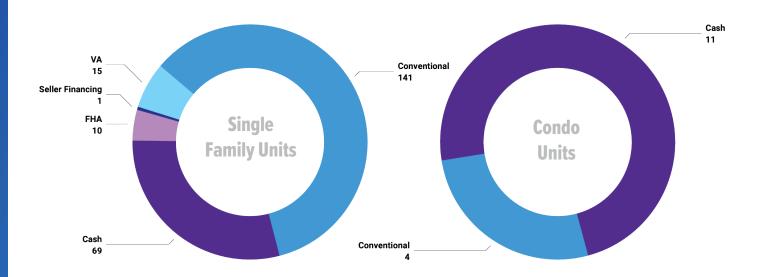

### **Unit Sales by Top Five Financing Types**

Information provided by the Coeur d'Alene Multiple Listing Service. Pioneer Title Company offers no guarantees, expressed or implied, with regard to this data. This market snapshot and/or the underlying data should not be used as a substitute for legal, real estate, or other professional advice.

| Unit Sales by Financing Type |       |       |  |  |
|------------------------------|-------|-------|--|--|
|                              | -Res- | -Cnd- |  |  |
| Conventional Loan            | 141   | 4     |  |  |
| 1031 Exchange                | 1     | 0     |  |  |
| Adjustable Rate MTGE         | 0     | 0     |  |  |
| Auction                      | 0     | 0     |  |  |
| Cash                         | 69    | 11    |  |  |
| Farm Home                    | 0     | 0     |  |  |
| FHA                          | 10    | 0     |  |  |
| FHA 203(k)                   | 0     | 0     |  |  |
| HomePath                     | 0     | 0     |  |  |
| Idaho Housing Agency         | 0     | 0     |  |  |
| Lease Option                 | 0     | 0     |  |  |
| Nehemiah                     | 0     | 0     |  |  |
| RD                           | 0     | 0     |  |  |
| Rehab Loan                   | 0     | 0     |  |  |
| Select One                   | 0     | 0     |  |  |
| Seller Financing             | 1     | 0     |  |  |
| Small Business Admin         | 0     | 0     |  |  |
| Trade                        | 0     | 0     |  |  |
| Unknown                      | 2     | 1     |  |  |
| Vets Adm                     | 15    | 0     |  |  |
| Total Sales                  | 239   | 16    |  |  |