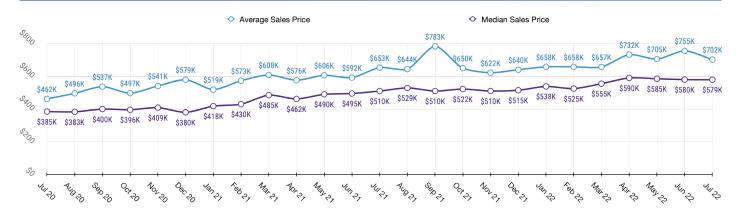

# KOOTENAI MARKET SNAPSHOT for JULY 2022

#### Sales Data • Single Family Unit Sales



### Sales Data • Condo Unit Sales



#### **Historical Sales Data • Single Family Unit Sales**



### 4

#### **Historical Sales Data • Condo Unit Sales**





# KOOTENAI MARKET SNAPSHOT for JULY 2022



### **Unit Sales by Top Five Financing Types**



Information provided by the Coeur d'Alene Multiple Listing Service. Pioneer Title Company offers no guarantees, expressed or implied, with regard to this data. This market snapshot and/or the underlying data should not be used as a substitute for legal, real estate, or other professional advice.



## **PRICE RANGE REPORT**

KOOTENAL COLINTY - ILLY 2022

| Price Class                | Single Family Unit Sales<br>Number of Bedrooms |         |           |         | Condominium Unit Sales<br>Number of Bedrooms |         |           | Active Listings |                  | Sales Pending |                  |       |
|-----------------------