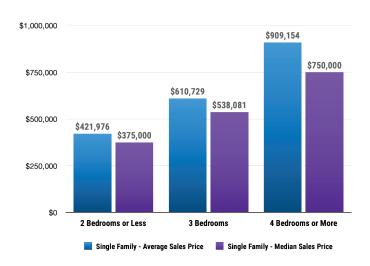

#### Sales Data • Single Family Unit Sales

## **PRICE RANGE REPORT**

KOOTENAL COLINTY - ILLY 2022

| Price Class                | Single Family Unit Sales<br>Number of Bedrooms |         |           |         | Condominium Unit Sales<br>Number of Bedrooms |         |           | Active Listings |                  | Sales Pending |                  |       |
|----------------------------|------------------------------------------------|---------|-----------|---------|----------------------------------------------|---------|-----------|-----------------|------------------|---------------|------------------|-------|
|                            | 2 or less                                      | 3       | 4 or more | Total   | 2 or less                                    | 3       | 4 or more | Total           | Single<br>Family | Condos        | Single<br>Family | Condo |
| \$0-\$99,999.99            | 2                                              |         |           | 2       |                                              |         |           | 0               | 8                |               | 3                |       |
| \$100,000-\$149,999.99     | 6                                              | 2       |           | 8       |                                              |         |           | 0               | 13               |               | 6                |       |
| \$150,000-\$199,999.99     | 4                                              | 1       |           | 5       |                                              |         |           | 0               | 16               |               | 7                |       |
| \$200,000-\$249,999.99     |                                                | 2       |           | 2       |                                              |         |           | 0               | 5                |               | 4                |       |
| \$250,000-\$299,999.99     |                                                |         |           | 0       | 1                                            |         |           | 1               | 13               | 4             | 7                |       |
| \$300,000-\$349,999.99     | 3                                              | 1       |           | 4       | 2                                            |         |           | 2               | 6                | 6             | 7                |       |
| \$350,000-\$399,999.99     | 9                                              | 6       | 1         | 16      | 4                                            | 2       |           | 6               | 33               | 8             | 26               |       |
| \$400,000-\$449,999.99     | 5                                              | 13      |           | 18      | 1                                            |         |           | 1               | 74               | 4             | 45               | :     |
| \$450,000-\$499,999.99     | 2                                              | 15      | 6         | 23      | 1                                            | 1       |           | 2               | 82               | 1             | 51               |       |
| \$500,000-\$549,999.99     |                                                | 18      | 8         | 26      |                                              |         |           | 0               | 53               | 1             | 46               |       |
| \$550,000-\$599,999.99     | 1                                              | 11      | 9         | 21      |                                              |         |           | 0               | 92               | 1             | 47               |       |
| \$600,000-\$649,999.99     | 1                                              | 10      | 11        | 22      |                                              |         |           | 0               | 59               | 1             | 36               |       |
| \$650,000-\$699,999.99     |                                                | 4       | 5         | 9       |                                              |         |           | 0               | 72               | 4             | 38               |       |
| \$700,000-\$749,999.99     | 1                                              | 4       | 6         | 11      |                                              |         |           | 0               | 27               | 4             | 24               |       |
| \$750,000-\$799,999.99     |                                                | 2       | 13        | 15      |                                              |         |           | 0               | 41               | 5             | 19               |       |
| \$800,000-\$849,999.99     |                                                | 4       | 4         | 8       |                                              |         |           | 0               | 22               |               | 13               |       |
| \$850,000-\$899,999.99     |                                                | 2       | 6         | 8       |                                              |         |           | 0               | 37               |               | 12               |       |
| \$900,000-\$949,999.99     |                                                | 3       | 2         | 5       | 1                                            |         |           | 1               | 31               |               | 6                |       |
| \$950,000-\$999,999.99     |                                                | 1       | 5         | 6       | 1                                            |         |           | 1               | 39               | 1             | 12               |       |
| \$1,000,000-\$1,099,999.99 | 1                                              |         | 3         | 4       |                                              |         |           | 0               | 25               | 2             | 11               |       |
| \$1,100,000-\$1,199,999.99 |                                                | 1       | 2         | 3       |                                              |         |           | 0               | 37               | 5             | 19               |       |
| \$1,200,000-\$1,299,999.99 |                                                | 1       | 2         | 3       |                                              |         |           | 0               | 40               |               | 11               |       |
| \$1,300,000-\$1,399,999.99 | 1                                              | 1       | 3         | 5       |                                              |         |           | 0               | 31               | 1             | 7                |       |
| \$1,400,000-\$1,499,999.99 | 2                                              |         | 3         | 5       |                                              |         |           | 0               | 27               |               | 5                |       |
| \$1,500,000-\$1,599,999.99 |                                                |         | 1         | 1       |                                              |         |           | 0               | 8                |               | 6                |       |
| \$1,600,000-\$1,699,999.99 |                                                |         | 3         | 3       |                                              | 1       |           | 1               | 8                | 3             | 5                |       |
| \$1,700,000-\$1,799,999.99 |                                                |         | 1         | 1       |                                              |         |           | 0               | 11               |               | 4                |       |
| \$1,800,000-\$1,899,999.99 |                                                | 1       |           | 1       |                                              |         |           | 0               | 11               | 1             |                  |       |
| \$1,900,000-\$1,999,999.99 |                                                |         |           | 0       |                                              |         |           | 0               | 8                | 1             | 3                |       |
| \$2,000,000-\$2,249,999.99 |                                                |         |           | 0       |                                              |         |           | 0               | 12               | 1             | 2                |       |
| \$2,250,000-\$2,499,999.99 |                                                |         | 1         | 1       |                                              |         |           | 0               | 13               | 2             | 2                |       |
| \$2,500,000-\$2,749,999.99 |                                                |         |           | 0       |                                              |         |           | 0               | 10               | 1             | 1                |       |
| \$2,750,000-\$2,999,999.99 |                                                |         | 1         | 1       |                                              |         |           | 0               | 9                | 2             | 3                |       |
| \$3,000,000-\$3,249,999.99 |                                                |         |           | 0       |                                              |         |           | 0               | 5                |               | 1                |       |
| \$3,250,000-\$3,499,999.99 |                                                |         |           | 0       |                                              |         |           | 0               | 10               | 1             |                  |       |
| \$3,500,000-\$3,749,999.99 |                                                |         |           | 0       |                                              |         |           | 0               | 4                | 1             |                  |       |
| \$3,750,000-\$3,999,999.99 |                                                | 1       |           | 1       |                                              |         |           | 0               | 7                |               |                  |       |
| \$4,000,000-\$4,249,999.99 |                                                |         |           | 0       |                                              |         |           | 0               | 1                | 1             | 2                |       |
| \$4,250,000-\$4,499,999.99 |                                                |         |           | 0       |                                              |         |           | 0               | _                |               | _                |       |
| \$4,500,000-\$4,749,999.99 |                                                |         |           | 0       |                                              |         |           | 0               |                  |               |                  |       |
| \$4,750,000-\$4,999,999.99 |                                                |         |           | 0       |                                              |         | 1         | 1               | 5                | 1             |                  |       |
| \$5,000,000 and over       |                                                |         | 1         | 1       |                                              |         |           | 0               | 21               | 1             |                  |       |
| ***Totals***               | 38                                             | 104     | 97        | 239     | 11                                           | 4       | 1         | 16              | 1026             | 64            | 491              | 2     |
| ***Average***              | 421,976                                        | 610,729 | 909,154   | 701,836 | 467,082                                      | 707,250 | 4,800,000 | 797,931         |                  | 1,172,618     |                  |       |
| ***Median***               | 375,000                                        | 538,081 | 750,000   | 579,000 | 370,000                                      | 375,000 | 4,800,000 | 375,000         | 699,000          | 727,500       |                  |       |