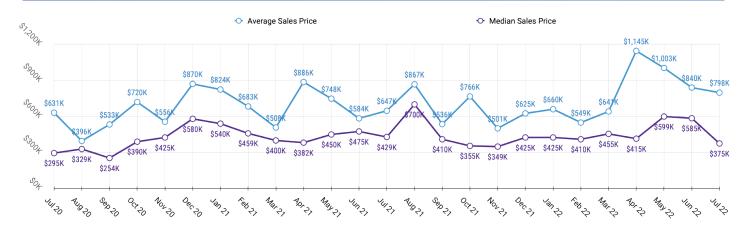

# KOOTENAI MARKET SNAPSHOT for JULY 2022

#### Sales Data • Single Family Unit Sales



### Sales Data • Condo Unit Sales



#### **Historical Sales Data • Single Family Unit Sales**



### 4

#### **Historical Sales Data • Condo Unit Sales**





# KOOTENAI MARKET SNAPSHOT for JULY 2022



### **Unit Sales by Top Five Financing Types**



Information provided by the Coeur d'Alene Multiple Listing Service. Pioneer Title Company offers no guarantees, expressed or implied, with regard to this data. This market snapshot and/or the underlying data should not be used as a substitute for legal, real estate, or other professional advice.



## **PRICE RANGE REPORT**

KOOTENAL COLINTY - ILLY 2022

| Price Class                | Single Family Unit Sales<br>Number of Bedrooms |         |           |         | Condominium Unit Sales<br>Number of Bedrooms |         |           | Active Listings |                  | Sales Pending |                  |       |
|----------------------------|------------------------------------------------|-----