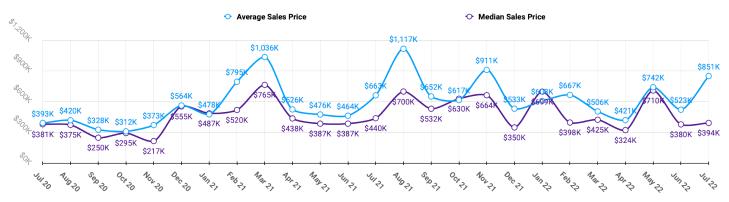

## BONNER MARKET SNAPSHOT for JULY 2022



#### Sales Data • Single Family Unit Sales





#### Sales Data • Condo Unit Sales





#### **Historical Sales Data • Single Family Unit Sales**





#### **Historical Sales Data • Condo Unit Sales**





# BONNER MARKET SNAPSHOT for JULY 2022



### Unit Sales by Top Five Financing Types



Information provided by the Coeur d'Alene Multiple Listing Service. Pioneer Title Company offers no guarantees, expressed or implied, with regard to this data. This market snapshot and/or the underlying data should not be used as a substitute for legal, real estate, or other professional advice.



## **PRICE RANGE REPORT**

ONNER COLINTY - ILLLY 2022

|                            | S         | Single Family Unit Sales<br>Number of Bedrooms |           |         |           | Condominium Unit Sales<br>Number of Bedrooms |           |         | Active Listings  |          |                  | Sales Pending |  |
|----------------------------|-----------|------------------------------------------------