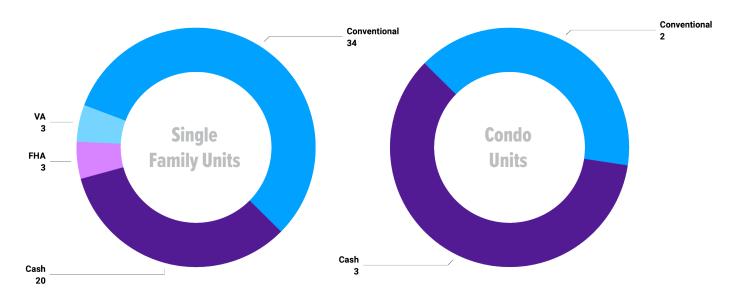

### Unit Sales by Top Five Financing Types

Information provided by the Coeur d'Alene Multiple Listing Service. Pioneer Title Company offers no guarantees, expressed or implied, with regard to this data. This market snapshot and/or the underlying data should not be used as a substitute for legal, real estate, or other professional advice.

| Unit Sales by Financing |       |       |
|-------------------------|-------|-------|
|                         | -Res- | -Cnd- |
| Conventional Loan       | 34    | 2     |
| 1031 Exchange           | 0     | 0     |
| Adjustable Rate MTGE    | 0     | 0     |
| Auction                 | 0     | 0     |
| Cash                    | 20    | 3     |
| Farm Home               | 0     | 0     |
| FHA                     | 3     | 0     |
| FHA 203(k)              | 0     | 0     |
| HomePath                | 0     | 0     |
| Idaho Housing Agency    | 0     | 0     |
| Lease Option            | 0     | 0     |
| Nehemiah                | 0     | 0     |
| RD                      | 0     | 0     |
| Rehab Loan              | 0     | 0     |
| Select One              | 0     | 0     |
| Seller Financing        | 0     | 0     |
| Small Business Admin    | 0     | 0     |
| Trade                   | 0     | 0     |
| Unknown                 | 1     | 0     |
| Vets Adm                | 3     | 0     |
| Total Sales             | 61    | 5     |
|                         |       |       |