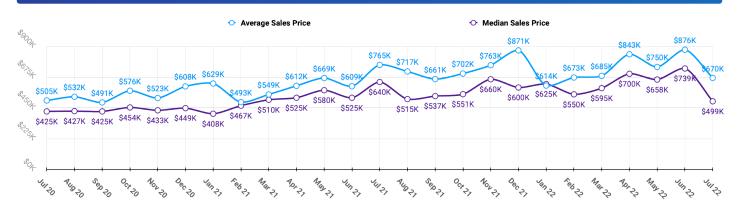

## BONNER MARKET SNAPSHOT for JULY 2022



#### Sales Data • Single Family Unit Sales





#### Sales Data • Condo Unit Sales





#### **Historical Sales Data • Single Family Unit Sales**





#### **Historical Sales Data • Condo Unit Sales**





# BONNER MARKET SNAPSHOT for JULY 2022



### Unit Sales by Top Five Financing Types



Information provided by the Coeur d'Alene Multiple Listing Service. Pioneer Title Company offers no guarantees, expressed or implied, with regard to this data. This market snapshot and/or the underlying data should not be used as a substitute for legal, real estate, or other professional advice.



## **PRICE RANGE REPORT**

ONNER COLINTY - ILLLY 2022

|                            | S         | Single Family Unit Sales<br>Number of Bedrooms |           |         |           | Condominium Unit Sales<br>Number of Bedrooms |           |         | Active Listings  |          |                  | Sales Pending |  |
|----------------------------|-----