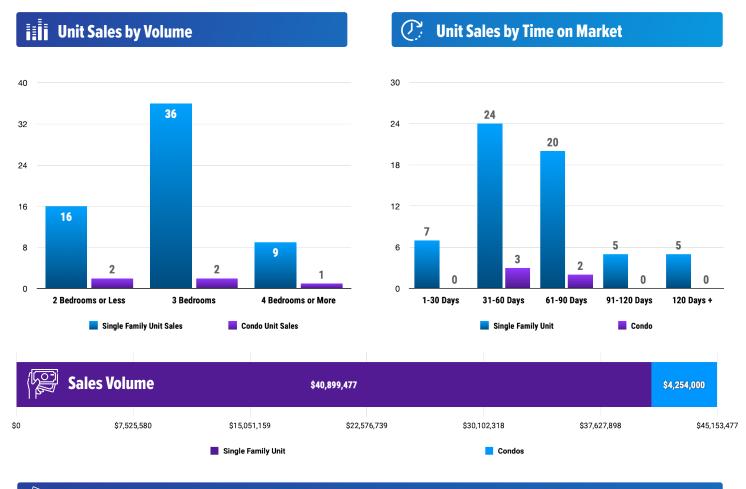

#### Sales Data • Single Family Unit Sales

#### Sales Data • Condo Unit Sales

## **PRICE RANGE REPORT**

ONNER COLINTY - ILLLY 2022

|                            | S         | Single Family Unit Sales<br>Number of Bedrooms |           |         |           | Condominium Unit Sales<br>Number of Bedrooms |           |         | Active Listings  |          |                  | Sales Pending |  |
|----------------------------|-----------|------------------------------------------------|-----------|---------|-----------|----------------------------------------------|-----------|---------|------------------|----------|------------------|---------------|--|
| Price Class                | 2 or less | 3                                              | 4 or more | Total   | 2 or less | 3                                            | 4 or more | Total   | Single<br>Family | Condos   | Single<br>Family | Condos        |  |
| \$0-\$99,999.99            |           |                                                |           | 0       |           |                                              |           | 0       | i aiiii,         | 1        | 2                |               |  |
| \$100,000-\$149,999.99     | 1         |                                                |           | 1       |           |                                              |           | 0       |                  |          |                  |               |  |
| \$150,000-\$199,999.99     | 1         |                                                |           | 1       |           |                                              |           | 0       | 4                |          |                  |               |  |
| \$200,000-\$249,999.99     | 1         | 1                                              |           | 2       |           |                                              |           | 0       | 5                |          | 2                |               |  |
| \$250,000-\$299,999.99     | 2         | 3                                              |           | 5       |           |                                              |           | 0       | 7                | 1        | 2                |               |  |
| \$300,000-\$349,999.99     |           | 3                                              |           | 3       |           | 1                                            |           | 1       | 10               | 2        | 4                |               |  |
| \$350,000-\$399,999.99     | 2         | 7                                              |           | 9       |           | 1                                            |           | 1       | 18               |          | 9                | 1             |  |
| \$400,000-\$449,999.99     | 2         |                                                |           | 2       |           |                                              |           | 0       | 18               | 2        | 7                |               |  |
| \$450,000-\$499,999.99     |           | 7                                              |           | 7       |           |                                              |           | 0       | 38               |          | 14               |               |  |
| \$500,000-\$549,999.99     | 2         | 1                                              |           | 3       |           |                                              |           | 0       | 23               | 1        | 6                | 1             |  |
| \$550,000-\$599,999.99     | 1         | 3                                              | 1         | 5       |           |                                              |           | 0       | 29               | 2        | 15               | 1             |  |
| \$600,000-\$649,999.99     |           | 4                                              |           | 4       |           |                                              |           | 0       | 24               |          | 4                |               |  |
| \$650,000-\$699,999.99     |           |                                                |           | 0       | 1         |                                              |           | 1       | 32               | 9        | 9                | 1             |  |
| \$700,000-\$749,999.99     | 1         |                                                |           | 1       |           |                                              |           | 0       | 20               | 3        | 4                |               |  |
| \$750,000-\$799,999.99     | 1         | 2                                              | 1         | 4       |           |                                              |           | 0       | 23               | 1        | 7                |               |  |
| \$800,000-\$849,999.99     |           |                                                |           | 0       |           |                                              |           | 0       | 8                | 2        | 2                |               |  |
| \$850,000-\$899,999.99     | 1         |                                                | 1         | 2       |           |                                              |           | 0       | 28               | 2        | 7                |               |  |
| \$900,000-\$949,999.99     |           | 2                                              |           | 2       |           |                                              |           | 0       | 4                | 2        | 4                |               |  |
| \$950,000-\$999,999.99     |           |                                                |           | 0       |           |                                              |           | 0       | 19               |          | 2                |               |  |
| \$1,000,000-\$1,099,999.99 |           | 1                                              | 1         | 2       |           |                                              |           | 0       | 9                | 1        | 2                |               |  |
| \$1,100,000-\$1,199,999.99 |           |                                                | 2         | 2       |           |                                              |           | 0       | 13               | 2        | 4                |               |  |
| \$1,200,000-\$1,299,999.99 |           |                                                | 2         | 2       | 1         |                                              |           | 1       | 14               |          | 4                |               |  |
| \$1,300,000-\$1,399,999.99 |           |                                                |           | 0       |           |                                              |           | 0       | 11               | 1        | 1                | 1             |  |
| \$1,400,000-\$1,499,999.99 |           |                                                |           | 0       |           |                                              |           | 0       | 6                | 2        |                  |               |  |
| \$1,500,000-\$1,599,999.99 |           | 1                                              |           | 1       |           |                                              |           | 0       | 6                | 19       | 2                |               |  |
| \$1,600,000-\$1,699,999.99 |           |                                                |           | 0       |           |                                              | 1         | 1       | 6                | 1        | 2                |               |  |
| \$1,700,000-\$1,799,999.99 |           |                                                |           | 0       |           |                                              |           | 0       | 4                | 3        |                  |               |  |
| \$1,800,000-\$1,899,999.99 |           |                                                |           | 0       |           |                                              |           | 0       | 6                | 1        | 1                | 1             |  |
| \$1,900,000-\$1,999,999.99 | 1         |                                                |           | 1       |           |                                              |           | 0       | 10               | 2        |                  |               |  |
| \$2,000,000-\$2,249,999.99 |           | 1                                              |           | 1       |           |                                              |           | 0       | 6                |          |                  |               |  |
| \$2,250,000-\$2,499,999.99 |           |                                                |           | 0       |           |                                              |           | 0       | 6                | 4        | 1                | 4             |  |
| \$2,500,000-\$2,749,999.99 |           |                                                |           | 0       |           |                                              |           | 0       | 5                |          |                  |               |  |
| \$2,750,000-\$2,999,999.99 |           |                                                |           | 0       |           |                                              |           | 0       | 8                |          |                  |               |  |
| \$3,000,000-\$3,249,999.99 |           |                                                |           | 0       |           |                                              |           | 0       | 2                |          |                  |               |  |
| \$3,250,000-\$3,499,999.99 |           |                                                |           | 0       |           |                                              |           | 0       | 3                |          |                  |               |  |
| \$3,500,000-\$3,749,999.99 |           |                                                | 1         | 1       |           |                                              |           | 0       | 5                | 2        |                  |               |  |
| \$3,750,000-\$3,999,999.99 |           |                                                |           | 0       |           |                                              |           | 0       | 2                |          |                  |               |  |
| \$4,000,000-\$4,249,999.99 |           |                                                |           | 0       |           |                                              |           | 0       |                  |          |                  |               |  |
| \$4,250,000-\$4,499,999.99 |           |                                                |           | 0       |           |                                              |           | 0       |                  | 1        |                  |               |  |
| \$4,500,000-\$4,749,999.99 |           |                                                |           | 0       |           |                                              |           | 0       | 1                |          |                  |               |  |
| \$4,750,000-\$4,999,999.99 |           |                                                |           | 0       |           |                                              |           | 0       | 1                |          |                  |               |  |
| \$5,000,000 and over       |           |                                                |           | 0       |           |                                              |           | 0       | 7                | 1        |                  |               |  |
| ***Totals***               | 16        | 36                                             | 9         | 61      | 2         | 2                                            | 1         | 5       | 441              | 68       | 117              | 10            |  |
| ***Average***              | 539,458   | 579,196                                        | 1,268,566 | 670,483 | 937,500   | 352,000                                      | 1,675,000 | 850,800 | 1,158,601 1      |          | 701,415          |               |  |
| ***Median***               | 410,000   | 475,000                                        | 1,045,594 | 499,000 | 675,000   | 310,000                                      | 1,675,000 | 394,000 |                  | ,450,000 |                  | 549,000       |  |

## **PRICE RANGE REPORT**

ONNER COLINTY - ILLLY 2022

| <b>Property Type</b> | Volume     | <b>Median Sold Price</b> |
|----------------------|------------|--------------------------|
| Residential          | 40,899,477 | 499,000                  |
| Condo                | 4,254,000  | 394,000                  |
| ΔII                  | 45.153.477 | 514.000                  |

| Unit Sales by Time on Market |       |        |
|------------------------------|-------|--------|
|                              | -Res- | -Cond- |
| 1-30 Days                    | 7     |        |
| 31-60 Days                   | 24    | 3      |
| 61-90 Days                   | 20    | 2      |
| 91-120 Days                  | 5     |        |
| More Than 120 Days           | 5     |        |
| Total Sales                  | 61    | 5      |