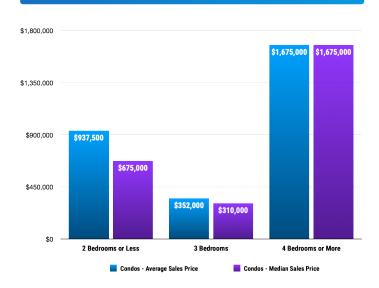

#### Sales Data • Condo Unit Sales

## **PRICE RANGE REPORT**

ONNER COLINTY - ILLLY 2022

|                            | S         | Single Family Unit Sales<br>Number of Bedrooms |           |         |           | Condominium Unit Sales<br>Number of Bedrooms |           |         | Active Listings  |          |                  | Sales Pending |  |
|----------------------------|-----------|------------------------------------------------|-----------|---------|-----------|----------------------------------------------|-----------|---------|------------------|----------|------------------|---------------|--|
| Price Class                | 2 or less | 3                                              | 4 or more | Total   | 2 or less | 3                                            | 4 or more | Total   | Single<br>Family | Condos   | Single<br>Family | Condos        |  |
| \$0-\$99,999.99            |           |                                                |           | 0       |           |                                              |           | 0       | i aiiii,         | 1        | 2                |               |  |
| \$100,000-\$149,999.99     | 1         |                                                |           | 1       |           |                                              |           | 0       |                  |          |                  |               |  |
| \$150,000-\$199,999.99     | 1         |                                                |           | 1       |           |                                              |           | 0       | 4                |          |                  |               |  |
| \$200,000-\$249,999.99     | 1         | 1                                              |           | 2       |           |                                              |           | 0       | 5                |          | 2                |               |  |
| \$250,000-\$299,999.99     | 2         | 3                                              |           | 5       |           |                                              |           | 0       | 7                | 1        | 2                |               |  |
| \$300,000-\$349,999.99     |           | 3                                              |           | 3       |           | 1                                            |           | 1       | 10               | 2        | 4                |               |  |
| \$350,000-\$399,999.99     | 2         | 7                                              |           | 9       |           | 1                                            |           | 1       | 18               |          | 9                | 1             |  |
| \$400,000-\$449,999.99     | 2         |                                                |           | 2       |           |                                              |           | 0       | 18               | 2        | 7                |               |  |
| \$450,000-\$499,999.99     |           | 7                                              |           | 7       |           |                                              |           | 0       | 38               |          | 14               |               |  |
| \$500,000-\$549,999.99     | 2         | 1                                              |           | 3       |           |                                              |           | 0       | 23               | 1        | 6                | 1             |  |
| \$550,000-\$599,999.99     | 1         | 3                                              | 1         | 5       |           |                                              |           | 0       | 29               | 2        | 15               | 1             |  |
| \$600,000-\$649,999.99     |           | 4                                              |           | 4       |           |                                              |           | 0       | 24               |          | 4                |               |  |
| \$650,000-\$699,999.99     |           |                                                |           | 0       | 1         |                                              |           | 1       | 32               | 9        | 9                | 1             |  |
| \$700,000-\$749,999.99     | 1         |                                                |           | 1       |           |                                              |           | 0       | 20               | 3        | 4                |               |  |
| \$750,000-\$799,999.99     | 1         | 2                                              | 1         | 4       |           |                                              |           | 0       | 23               | 1        | 7                |               |  |
| \$800,000-\$849,999.99     |           |                                                |           | 0       |           |                                              |           | 0       | 8                | 2        | 2                |               |  |
| \$850,000-\$899,999.99     | 1         |                                                | 1         | 2       |           |                                              |           | 0       | 28               | 2        | 7                |               |  |
| \$900,000-\$949,999.99     |           | 2                                              |           | 2       |           |                                              |           | 0       | 4                | 2        | 4                |               |  |
| \$950,000-\$999,999.99     |           |                                                |           | 0       |           |                                              |           | 0       | 19               |          | 2                |               |  |
| \$1,000,000-\$1,099,999.99 |           | 1                                              | 1         | 2       |           |                                              |           | 0       | 9                | 1        | 2                |               |  |
| \$1,100,000-\$1,199,999.99 |           |                                                | 2         | 2       |           |                                              |           | 0       | 13               | 2        | 4                |               |  |
| \$1,200,000-\$1,299,999.99 |           |                                                | 2         | 2       | 1         |                                              |           | 1       | 14               |          | 4                |               |  |
| \$1,300,000-\$1,399,999.99 |           |                                                |           | 0       |           |                                              |           | 0       | 11               | 1        | 1                | 1             |  |
| \$1,400,000-\$1,499,999.99 |           |                                                |           | 0       |           |                                              |           | 0       | 6                | 2        |                  |               |  |
| \$1,500,000-\$1,599,999.99 |           | 1                                              |           | 1       |           |                                              |           | 0       | 6                | 19       | 2                |               |  |
| \$1,600,000-\$1,699,999.99 |           |                                                |           | 0       |           |                                              | 1         | 1       | 6                | 1        | 2                |               |  |
| \$1,700,000-\$1,799,999.99 |           |                                                |           | 0       |           |                                              |           | 0       | 4                | 3        |                  |               |  |
| \$1,800,000-\$1,899,999.99 |           |                                                |           | 0       |           |                                              |           | 0       | 6                | 1        | 1                | 1             |  |
| \$1,900,000-\$1,999,999.99 | 1         |                                                |           | 1       |           |                                              |           | 0       | 10               | 2        |                  |               |  |
| \$2,000,000-\$2,249,999.99 |           | 1                                              |           | 1       |           |                                              |           | 0       | 6                |          |                  |               |  |
| \$2,250,000-\$2,499,999.99 |           |                                                |           | 0       |           |                                              |           | 0       | 6                | 4        | 1                | 4             |  |
| \$2,500,000-\$2,749,999.99 |           |                                                |           | 0       |           |                                              |           | 0       | 5                |          |                  |               |  |
| \$2,750,000-\$2,999,999.99 |           |                                                |           | 0       |           |                                              |           | 0       | 8                |          |                  |               |  |
| \$3,000,000-\$3,249,999.99 |           |                                                |           | 0       |           |                                              |           | 0       | 2                |          |                  |               |  |
| \$3,250,000-\$3,499,999.99 |           |                                                |           | 0       |           |                                              |           | 0       | 3                |          |                  |               |  |
| \$3,500,000-\$3,749,999.99 |           |                                                | 1         | 1       |           |                                              |           | 0       | 5                | 2        |                  |               |  |
| \$3,750,000-\$3,999,999.99 |           |                                                |           | 0       |           |                                              |           | 0       | 2                |          |                  |               |  |
| \$4,000,000-\$4,249,999.99 |           |                                                |           | 0       |           |                                              |           | 0       |                  |          |                  |               |  |
| \$4,250,000-\$4,499,999.99 |           |                                                |           | 0       |           |                                              |           | 0       |                  | 1        |                  |               |  |
| \$4,500,000-\$4,749,999.99 |           |                                                |           | 0       |           |                                              |           | 0       | 1                |          |                  |               |  |
| \$4,750,000-\$4,999,999.99 |           |                                                |           | 0       |           |                                              |           | 0       | 1                |          |                  |               |  |
| \$5,000,000 and over       |           |                                                |           | 0       |           |                                              |           | 0       | 7                | 1        |                  |               |  |
| ***Totals***               | 16        | 36                                             | 9         | 61      | 2         | 2                                            | 1         | 5       | 441              | 68       | 117              | 10            |  |
| ***Average***              | 539,458   | 579,196                                        | 1,268,566 | 670,483 | 937,500   | 352,000                                      | 1,675,000 | 850,800 | 1,158,601 1      |          | 701,415          |               |  |
| ***Median***               | 410,000   | 475,000                                        | 1,045,594 | 499,000 | 675,000   | 310,000                                      | 1,675,000 | 394,000 |                  | ,450,000 |                  | 549,000       |  |