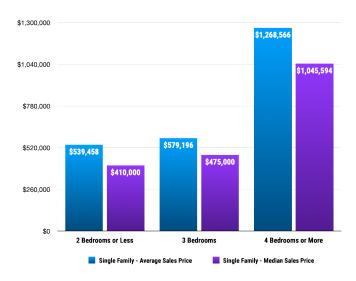

#### Sales Data • Single Family Unit Sales

## **PRICE RANGE REPORT**

ONNER COLINTY - ILLLY 2022

|                            | S         | Single Family Unit Sales<br>Number of Bedrooms |           |         |           | Condominium Unit Sales<br>Number of Bedrooms |           |         | Active Listings  |          |                  | Sales Pending |  |
|----------------------------|-----------|------------------------------------------------|-----------|---------|-----------|----------------------------------------------|-----------|---------|------------------|----------|------------------|---------------|--|
| Price Class                | 2 or less | 3                                              | 4 or more | Total   | 2 or less | 3                                            | 4 or more | Total   | Single<br>Family | Condos   | Single<br>Family | Condos        |  |
| \$0-\$99,999.99            |           |                                                |           | 0       |           |                                              |           | 0       | i aiiii,         | 1        | 2                |               |  |
| \$100,000-\$149,999.99     | 1         |                                                |           | 1       |           |                                              |           | 0       |                  |          |                  |               |  |
| \$150,000-\$199,999.99     | 1         |                                                |           | 1       |           |                                              |           | 0       | 4                |          |                  |               |  |
| \$200,000-\$249,999.99     | 1         | 1                                              |           | 2       |           |                                              |           | 0       | 5                |          | 2                |               |  |
| \$250,000-\$299,999.99     | 2         | 3                                              |           | 5       |           |                                              |           | 0       | 7                | 1        | 2                |               |  |
| \$300,000-\$349,999.99     |           | 3                                              |           | 3       |           | 1                                            |           | 1       | 10               | 2        | 4                |               |  |
| \$350,000-\$399,999.99     | 2         | 7                                              |           | 9       |           | 1                                            |           | 1       | 18               |          | 9                | 1             |  |
| \$400,000-\$449,999.99     | 2         |                                                |           | 2       |           |                                              |           | 0       | 18               | 2        | 7                |               |  |
| \$450,000-\$499,999.99     |           | 7                                              |           | 7       |           |                                              |           | 0       | 38               |          | 14               |               |  |
| \$500,000-\$549,999.99     | 2         | 1                                              |           | 3       |           |                                              |           | 0       | 23               | 1        | 6                | 1             |  |
| \$550,000-\$599,999.99     | 1         | 3                                              | 1         | 5       |           |                                              |           | 0       | 29               | 2        | 15               | 1             |  |
| \$600,000-\$649,999.99     |           | 4                                              |           | 4       |           |                                              |           | 0       | 24               |          | 4                |               |  |
| \$650,000-\$699,999.99     |           |                                                |           | 0       | 1         |                                              |           | 1       | 32               | 9        | 9                | 1             |  |
| \$700,000-\$749,999.99     | 1         |                                                |           | 1       |           |                                              |           | 0       | 20               | 3        | 4                |               |  |
| \$750,000-\$799,999.99     | 1         | 2                                              | 1         | 4       |           |                                              |           | 0       | 23               | 1        | 7                |               |  |
| \$800,000-\$849,999.99     |           |                                                |           | 0       |           |                                              |           | 0       | 8                | 2        | 2                |               |  |
| \$850,000-\$899,999.99     | 1         |                                                | 1         | 2       |           |                                              |           | 0       | 28               | 2        | 7                |               |  |
| \$900,000-\$949,999.99     |           | 2                                              |           | 2       |           |                                              |           | 0       | 4                | 2        | 4                |               |  |
| \$950,000-\$999,999.99     |           |                                                |           | 0       |           |                                              |           | 0       | 19               |          | 2                |               |  |
| \$1,000,000-\$1,099,999.99 |           | 1                                              | 1         | 2       |           |                                              |           | 0       | 9                | 1        | 2                |               |  |
| \$1,100,000-\$1,199,999.99 |           |                                                | 2         | 2       |           |                                              |           | 0       | 13               | 2        | 4                |               |  |
| \$1,200,000-\$1,299,999.99 |           |                                                | 2         | 2       | 1         |                                              |           | 1       | 14               |          | 4                |               |  |
| \$1,300,000-\$1,399,999.99 |           |                                                |           | 0       |           |                                              |           | 0       | 11               | 1        | 1                | 1             |  |
| \$1,400,000-\$1,499,999.99 |           |                                                |           | 0       |           |                                              |           | 0       | 6                | 2        |                  |               |  |
| \$1,500,000-\$1,599,999.99 |           | 1                                              |           | 1       |           |                                              |           | 0       | 6                | 19       | 2                |               |  |
| \$1,600,000-\$1,699,999.99 |           |                                                |           | 0       |           |                                              | 1         | 1       | 6                | 1        | 2                |               |  |
| \$1,700,000-\$1,799,999.99 |           |                                                |           | 0       |           |                                              |           | 0       | 4                | 3        |                  |               |  |
| \$1,800,000-\$1,899,999.99 |           |                                                |           | 0       |           |                                              |           | 0       | 6                | 1        | 1                | 1             |  |
| \$1,900,000-\$1,999,999.99 | 1         |                                                |           | 1       |           |                                              |           | 0       | 10               | 2        |                  |               |  |
| \$2,000,000-\$2,249,999.99 |           | 1                                              |           | 1       |           |                                              |           | 0       | 6                |          |                  |               |  |
| \$2,250,000-\$2,499,999.99 |           |                                                |           | 0       |           |                                              |           | 0       | 6                | 4        | 1                | 4             |  |
| \$2,500,000-\$2,749,999.99 |           |                                                |           | 0       |           |                                              |           | 0       | 5                |          |                  |               |  |
| \$2,750,000-\$2,999,999.99 |           |                                                |           | 0       |           |                                              |           | 0       | 8                |          |                  |               |  |
| \$3,000,000-\$3,249,999.99 |           |                                                |           | 0       |           |                                              |           | 0       | 2                |          |                  |               |  |
| \$3,250,000-\$3,499,999.99 |           |                                                |           | 0       |           |                                              |           | 0       | 3                |          |                  |               |  |
| \$3,500,000-\$3,749,999.99 |           |                                                | 1         | 1       |           |                                              |           | 0       | 5                | 2        |                  |               |  |
| \$3,750,000-\$3,999,999.99 |           |                                                |           | 0       |           |                                              |           | 0       | 2                |          |                  |               |  |
| \$4,000,000-\$4,249,999.99 |           |                                                |           | 0       |           |                                              |           | 0       |                  |          |                  |               |  |
| \$4,250,000-\$4,499,999.99 |           |                                                |           | 0       |           |                                              |           | 0       |                  | 1        |                  |               |  |
| \$4,500,000-\$4,749,999.99 |           |                                                |           | 0       |           |                                              |           | 0       | 1                |          |                  |               |  |
| \$4,750,000-\$4,999,999.99 |           |                                                |           | 0       |           |                                              |           | 0       | 1                |          |                  |               |  |
| \$5,000,000 and over       |           |                                                |           | 0       |           |                                              |           | 0       | 7                | 1        |                  |               |  |
| ***Totals***               | 16        | 36                                             | 9         | 61      | 2         | 2                                            | 1         | 5       | 441              | 68       | 117              | 10            |  |
| ***Average***              | 539,458   | 579,196                                        | 1,268,566 | 670,483 | 937,500   | 352,000                                      | 1,675,000 | 850,800 | 1,158,601 1      |          | 701,415          |               |  |
| ***Median***               | 410,000   | 475,000                                        | 1,045,594 | 499,000 | 675,000   | 310,000                                      | 1,675,000 | 394,000 |                  | ,450,000 |                  | 549,000       |  |