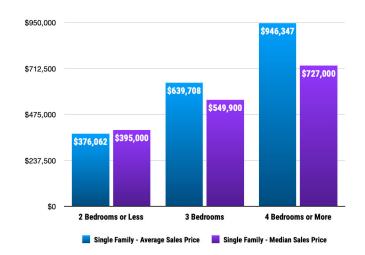

### Sales Data • Single Family Unit Sales

## **PRICE RANGE REPORT**

COOTENAL COLINTY - APRIL 2022

|                                                          | Single Family Unit Sales<br>Number of Bedrooms |                    |                    |                    | Condominium Unit Sales<br>Number of Bedrooms |                      |           | Active Listings      |                        | Sales Pending |                  |         |
|----------------------------------------------------------|------------------------------------------------|--------------------|--------------------|--------------------|----------------------------------------------|----------------------|-----------|----------------------|------------------------|---------------|------------------|---------|
| Price Class                                              | 2 or less                                      | 3                  | 4 or more          | Total              | 2 or less                                    | 3                    | 4 or more | Total                | Single<br>Family       | Condos        | Single<br>Family | Condos  |
| \$0-\$99,999.99                                          | 4                                              |                    |                    | 4                  |                                              |                      |           | 0                    | 4                      |               | 5                |         |
| \$100,000-\$149,999.99                                   | 4                                              |                    |                    | 4                  |                                              |                      |           | 0                    | 8                      |               | 5                |         |
| \$150,000-\$199,999.99                                   | 3                                              | 3                  |                    | 6                  |                                              |                      |           | 0                    | 6                      |               | 4                |         |
| \$200,000-\$249,999.99                                   | 3                                              | 3                  |                    | 6                  |                                              |                      |           | 0                    | 8                      |               | 3                |         |
| \$250,000-\$299,999.99                                   | 1                                              | 1                  | 1                  | 3                  |                                              |                      |           | 0                    | 3                      |               | 4                | 1       |
| \$300,000-\$349,999.99                                   | 1                                              |                    |                    | 1                  | 1                                            |                      |           | 1                    | 3                      | 2             |                  | 1       |
| \$350,000-\$399,999.99                                   | 3                                              | 6                  |                    | 9                  | 2                                            | 1                    |           | 3                    | 5                      | 1             | 10               | 4       |
| \$400,000-\$449,999.99                                   | 4                                              | 13                 |                    | 17                 | 1                                            | 4                    |           | 5                    | 7                      | 2             | 25               | 2       |
| \$450,000-\$499,999.99                                   | 5                                              | 16                 | 5                  | 26                 |                                              |                      |           | 0                    | 21                     |               | 49               | 2       |
| \$500,000-\$549,999.99                                   | 3                                              | 26                 | 15                 | 44                 |                                              | 1                    |           | 1                    | 26                     | 1             | 74               |         |
| \$550,000-\$599,999.99                                   |                                                | 15                 | 14                 | 29                 |                                              |                      |           | 0                    | 33                     | 1             | 80               | 3       |
| \$600,000-\$649,999.99                                   | 2                                              | 10                 | 7                  | 19                 |                                              | 1                    |           | 1                    | 18                     | 1             | 41               | 1       |
| \$650,000-\$699,999.99                                   | 3                                              | 9                  | 12                 | 24                 | 1                                            |                      |           | 1                    | 21                     | 1             | 33               |         |
| \$700,000-\$749,999.99                                   |                                                | 5                  | 7                  | 12                 | 1                                            |                      |           | 1                    | 9                      | 1             | 25               |         |
| \$750,000-\$799,999.99                                   |                                                | 6                  | 9                  | 15                 |                                              | 1                    |           | 1                    | 22                     |               | 24               |         |
| \$800,000-\$849,999.99                                   |                                                | 3                  | 7                  | 10                 |                                              |                      |           | 0                    | 11                     |               | 22               | 2       |
| \$850,000-\$899,999.99                                   | 1                                              | 3                  | 6                  | 10                 |                                              |                      |           | 0                    | 20                     |               | 21               | -       |
| \$900,000-\$949,999.99                                   | -                                              |                    | 6                  | 6                  |                                              |                      |           | 0                    | 6                      |               | 11               |         |
| \$950,000-\$999,999.99                                   |                                                | 1                  | 4                  | 5                  |                                              |                      |           | 0                    | 11                     | 1             | 12               |         |
| \$1,000,000-\$1,099,999.99                               | 1                                              | 4                  | 3                  | 8                  |                                              |                      |           | 0                    | 6                      | 2             | 13               |         |
| \$1,100,000-\$1,199,999.99                               | -                                              | 3                  | 3                  | 6                  |                                              |                      |           | 0                    | 16                     | 1             | 8                | 4       |
| \$1,200,000-\$1,299,999.99                               |                                                | 3                  | 2                  | 5                  |                                              | 1                    |           | 1                    | 15                     | -             | 16               | 1       |
| \$1,300,000-\$1,399,999.99                               |                                                | 1                  | 3                  | 4                  |                                              | -                    |           | 0                    | 6                      |               | 9                |         |
| \$1,400,000-\$1,499,999.99                               |                                                | 1                  | 2                  | 3                  |                                              |                      |           | 0                    | 11                     |               | 15               |         |
| \$1,500,000-\$1,599,999.99                               |                                                | -                  | 4                  | 4                  |                                              |                      |           | 0                    | 16                     |               | 5                |         |
| \$1,600,000-\$1,699,999.99                               |                                                | 1                  |                    | 1                  |                                              |                      |           | 0                    | 3                      |               | 4                |         |
| \$1,700,000-\$1,799,999.99                               |                                                | 1                  | 2                  | 2                  |                                              |                      |           | 0                    | 6                      |               | 2                |         |
| \$1,800,000-\$1,799,999.99                               |                                                |                    | 3                  | 3                  |                                              |                      |           | 0                    | 2                      |               | 4                |         |
| \$1,900,000-\$1,999,999.99                               |                                                |                    | 3                  | 0                  |                                              |                      |           | 0                    | 9                      |               | 2                |         |
| \$2,000,000-\$1,999,999.99                               |                                                |                    |                    | 0                  |                                              |                      |           | 0                    | 5                      |               | 2                |         |
| \$2,250,000-\$2,499,999.99                               |                                                |                    | 1                  | 1                  |                                              |                      |           | 0                    | 6                      | 1             |                  |         |
|                                                          |                                                | 1                  | 1                  | 2                  |                                              |                      |           | 0                    | 7                      | 1             |                  |         |
| \$2,500,000-\$2,749,999.99                               |                                                | 1                  | 1                  | 1                  |                                              |                      |           | 0                    | 12                     | 1             |                  | 1       |
| \$2,750,000-\$2,999,999.99                               |                                                | 1                  | 2                  | 2                  |                                              |                      |           |                      | 3                      |               | 1                |         |
| \$3,000,000-\$3,249,999.99<br>\$3,350,000 \$3,400,000.00 |                                                |                    | 2                  | 0                  |                                              |                      |           | 0                    | 3                      |               |                  |         |
| \$3,250,000-\$3,499,999.99<br>\$3,500,000 \$3,740,000.00 |                                                |                    |                    | _                  |                                              |                      |           | -                    | _                      |               |                  |         |
| \$3,500,000-\$3,749,999.99                               |                                                |                    | 1                  | 1                  |                                              |                      |           | 0                    | 1                      |               |                  |         |
| \$3,750,000-\$3,999,999.99                               |                                                |                    |                    | 0                  |                                              |                      |           | 0                    | 5                      |               |                  |         |
| \$4,000,000-\$4,249,999.99                               |                                                |                    |                    | 0                  |                                              |                      |           | 0                    |                        | 1             | 1                |         |
| \$4,250,000-\$4,499,999.99                               |                                                |                    |                    | 0                  |                                              |                      |           | 0                    | 1                      |               |                  |         |
| \$4,500,000-\$4,749,999.99                               |                                                |                    |                    | 0                  |                                              |                      |           | 0                    | 1                      |               |                  |         |
| \$4,750,000-\$4,999,999.99                               |                                                |                    |                    | 0                  |                                              |                      |           | 0                    | 4                      |               |                  |         |
| \$5,000,000 and over                                     |                                                |                    | 1                  | 1                  |                                              | 1                    | 1         | 2                    | 16                     | 1             | 1                |         |
| ***Totals***                                             | 38                                             | 135                | 121                | 294                | 6                                            | 10                   | 1         | 17                   | 396                    | 18            | 529              | 22      |
| ***Average***  ***Median***                              | 376,062<br>395,000                             | 639,708<br>549,900 | 946,347<br>727,000 | 731,833<br>590,000 | 467,833<br>352,000                           | 1,066,216<br>419,000 | 6,000,000 | 1,145,245<br>415,000 | 1,398,651 :<br>819,800 | 1,297,944     | 736,190          | 768,168 |