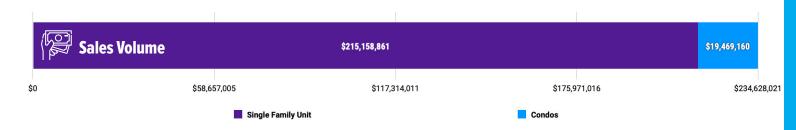

## **PRICE RANGE REPORT**

KOOTENAL COLINTY - APRIL 2022

| <b>Property Type</b> | Volume      | <b>Median Sold Price</b> |
|----------------------|-------------|--------------------------|
| Residential          | 215,158,861 | 590,000                  |
| Condo                | 19,469,160  | 415,000                  |
| All                  | 234,628,021 | 586,500                  |