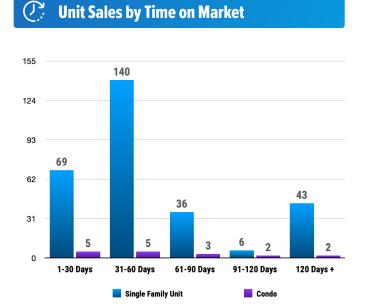

| Unit Sales by Time on Market |       |        |
|------------------------------|-------|--------|
|                              | -Res- | -Cond- |
| 1-30 Days                    | 69    | 5      |
| 31-60 Days                   | 140   | 5      |
| 61-90 Days                   | 36    | 3      |
| 91-120 Days                  | 6     | 2      |
| More Than 120 Days           | 43    | 2      |
| Total Sales                  | 294   | 17     |