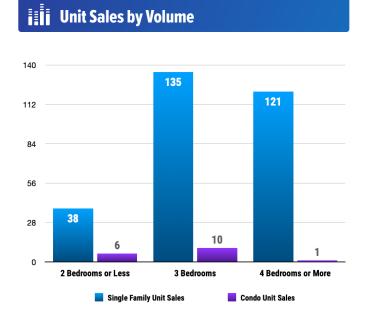

## **PRICE RANGE REPORT**

COOTENAL COLINTY - APRIL 2022

|                                                          | Single Family Unit Sales<br>Number of Bedrooms |                    |                    |                    | Condominium Unit Sales<br>Number of Bedrooms |                      |           | Active Listings      |                        | Sales Pending |                  |         |
|----------------------------------------------------------|------------------------------------------------|--------------------|--------------------|--------------------|----------------------------------------------|----------------------|-----------|----------------------|------------------------|---------------|------------------|---------|
| Price Class                                              | 2 or less                                      | 3                  | 4 or more          | Total              | 2 or less                                    | 3                    | 4 or more | Total                | Single<br>Family       | Condos        | Single<br>Family | Condos  |
| \$0-\$99,999.99                                          | 4                                              |                    |                    | 4                  |                                              |                      |           | 0                    | 4                      |               | 5                |         |
| \$100,000-\$149,999.99                                   | 4                                              |                    |                    | 4                  |                                              |                      |           | 0                    | 8                      |               | 5                |         |
| \$150,000-\$199,999.99                                   | 3                                              | 3                  |                    | 6                  |                                              |                      |           | 0                    | 6                      |               | 4                |         |
| \$200,000-\$249,999.99                                   | 3                                              | 3                  |                    | 6                  |                                              |                      |           | 0                    | 8                      |               | 3                |         |
| \$250,000-\$299,999.99                                   | 1                                              | 1                  | 1                  | 3                  |                                              |                      |           | 0                    | 3                      |               | 4                | 1       |
| \$300,000-\$349,999.99                                   | 1                                              |                    |                    | 1                  | 1                                            |                      |           | 1                    | 3                      | 2             |                  | 1       |
| \$350,000-\$399,999.99                                   | 3                                              | 6                  |                    | 9                  | 2                                            | 1                    |           | 3                    | 5                      | 1             | 10               | 4       |
| \$400,000-\$449,999.99                                   | 4                                              | 13                 |                    | 17                 | 1                                            | 4                    |           | 5                    | 7                      | 2             | 25               | 2       |
| \$450,000-\$499,999.99                                   | 5                                              | 16                 | 5                  | 26                 |                                              |                      |           | 0                    | 21                     |               | 49               | 2       |
| \$500,000-\$549,999.99                                   | 3                                              | 26                 | 15                 | 44                 |                                              | 1                    |           | 1                    | 26                     | 1             | 74               |         |
| \$550,000-\$599,999.99                                   |                                                | 15                 | 14                 | 29                 |                                              |                      |           | 0                    | 33                     | 1             | 80               | 3       |
| \$600,000-\$649,999.99                                   | 2                                              | 10                 | 7                  | 19                 |                                              | 1                    |           | 1                    | 18                     | 1             | 41               | 1       |
| \$650,000-\$699,999.99                                   | 3                                              | 9                  | 12                 | 24                 | 1                                            |                      |           | 1                    | 21                     | 1             | 33               |         |
| \$700,000-\$749,999.99                                   |                                                | 5                  | 7                  | 12                 | 1                                            |                      |           | 1                    | 9                      | 1             | 25               |         |
| \$750,000-\$799,999.99                                   |                                                | 6                  | 9                  | 15                 |                                              | 1                    |           | 1                    | 22                     |               | 24               |         |
| \$800,000-\$849,999.99                                   |                                                | 3                  | 7                  | 10                 |                                              |                      |           | 0                    | 11                     |               | 22               | 2       |
| \$850,000-\$899,999.99                                   | 1                                              | 3                  | 6                  | 10                 |                                              |                      |           | 0                    | 20                     |               | 21               | -       |
| \$900,000-\$949,999.99                                   | -                                              |                    | 6                  | 6                  |                                              |                      |           | 0                    | 6                      |               | 11               |         |
| \$950,000-\$999,999.99                                   |                                                | 1                  | 4                  | 5                  |                                              |                      |           | 0                    | 11                     | 1             | 12               |         |
| \$1,000,000-\$1,099,999.99                               | 1                                              | 4                  | 3                  | 8                  |                                              |                      |           | 0                    | 6                      | 2             | 13               |         |
| \$1,100,000-\$1,199,999.99                               | -                                              | 3                  | 3                  | 6                  |                                              |                      |           | 0                    | 16                     | 1             | 8                | 4       |
| \$1,200,000-\$1,299,999.99                               |                                                | 3                  | 2                  | 5                  |                                              | 1                    |           | 1                    | 15                     | -             | 16               | 1       |
| \$1,300,000-\$1,399,999.99                               |                                                | 1                  | 3                  | 4                  |                                              | -                    |           | 0                    | 6                      |               | 9                |         |
| \$1,400,000-\$1,499,999.99                               |                                                | 1                  | 2                  | 3                  |                                              |                      |           | 0                    | 11                     |               | 15               |         |
| \$1,500,000-\$1,599,999.99                               |                                                | -                  | 4                  | 4                  |                                              |                      |           | 0                    | 16                     |               | 5                |         |
| \$1,600,000-\$1,699,999.99                               |                                                | 1                  |                    | 1                  |                                              |                      |           | 0                    | 3                      |               | 4                |         |
| \$1,700,000-\$1,799,999.99                               |                                                | 1                  | 2                  | 2                  |                                              |                      |           | 0                    | 6                      |               | 2                |         |
| \$1,800,000-\$1,799,999.99                               |                                                |                    | 3                  | 3                  |                                              |                      |           | 0                    | 2                      |               | 4                |         |
| \$1,900,000-\$1,999,999.99                               |                                                |                    | 3                  | 0                  |                                              |                      |           | 0                    | 9                      |               | 2                |         |
| \$2,000,000-\$1,999,999.99                               |                                                |                    |                    | 0                  |                                              |                      |           | 0                    | 5                      |               | 2                |         |
| \$2,250,000-\$2,499,999.99                               |                                                |                    | 1                  | 1                  |                                              |                      |           | 0                    | 6                      | 1             |                  |         |
|                                                          |                                                | 1                  | 1                  | 2                  |                                              |                      |           | 0                    | 7                      | 1             |                  |         |
| \$2,500,000-\$2,749,999.99                               |                                                | 1                  | 1                  | 1                  |                                              |                      |           | 0                    | 12                     | 1             |                  | 1       |
| \$2,750,000-\$2,999,999.99                               |                                                | 1                  | 2                  | 2                  |                                              |                      |           |                      | 3                      |               | 1                |         |
| \$3,000,000-\$3,249,999.99<br>\$3,350,000 \$3,400,000.00 |                                                |                    | 2                  | 0                  |                                              |                      |           | 0                    | 3                      |               |                  |         |
| \$3,250,000-\$3,499,999.99<br>\$3,500,000 \$3,740,000.00 |                                                |                    |                    | _                  |                                              |                      |           | -                    | _                      |               |                  |         |
| \$3,500,000-\$3,749,999.99                               |                                                |                    | 1                  | 1                  |                                              |                      |           | 0                    | 1                      |               |                  |         |
| \$3,750,000-\$3,999,999.99                               |                                                |                    |                    | 0                  |                                              |                      |           | 0                    | 5                      |               |                  |         |
| \$4,000,000-\$4,249,999.99                               |                                                |                    |                    | 0                  |                                              |                      |           | 0                    |                        | 1             | 1                |         |
| \$4,250,000-\$4,499,999.99                               |                                                |                    |                    | 0                  |                                              |                      |           | 0                    | 1                      |               |                  |         |
| \$4,500,000-\$4,749,999.99                               |                                                |                    |                    | 0                  |                                              |                      |           | 0                    | 1                      |               |                  |         |
| \$4,750,000-\$4,999,999.99                               |                                                |                    |                    | 0                  |                                              |                      |           | 0                    | 4                      |               |                  |         |
| \$5,000,000 and over                                     |                                                |                    | 1                  | 1                  |                                              | 1                    | 1         | 2                    | 16                     | 1             | 1                |         |
| ***Totals***                                             | 38                                             | 135                | 121                | 294                | 6                                            | 10                   | 1         | 17                   | 396                    | 18            | 529              | 22      |
| ***Average***  ***Median***                              | 376,062<br>395,000                             | 639,708<br>549,900 | 946,347<br>727,000 | 731,833<br>590,000 | 467,833<br>352,000                           | 1,066,216<br>419,000 | 6,000,000 | 1,145,245<br>415,000 | 1,398,651 :<br>819,800 | 1,297,944     | 736,190          | 768,168 |