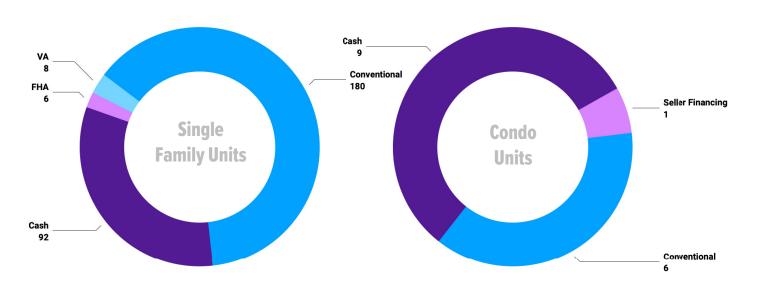

| Unit Sales by Financing Type |       |       |  |
|------------------------------|-------|-------|--|
|                              | -Res- | -Cnd- |  |
| Conventional Loan            | 180   | 6     |  |
| 1031 Exchange                | 2     | 0     |  |
| Adjustable Rate MTGE         | 0     | 0     |  |
| Auction                      | 0     | 0     |  |
| Cash                         | 92    | 9     |  |
| Farm Home                    | 0     | 0     |  |
| FHA                          | 6     | 0     |  |
| FHA 203(k)                   | 0     | 0     |  |
| HomePath                     | 0     | 0     |  |
| Idaho Housing Agency         | 0     | 0     |  |
| Lease Option                 | 0     | 0     |  |
| Nehemiah                     | 0     | 0     |  |
| RD                           | 1     | 0     |  |
| Rehab Loan                   | 0     | 0     |  |
| Select One                   | 0     | 0     |  |
| Seller Financing             | 0     | 1     |  |
| Small Business Admin         | 0     | 0     |  |
| Trade                        | 0     | 0     |  |
| Unknown                      | 5     | 1     |  |
| Vets Adm                     | 8     | 0     |  |
| Total Sales                  | 294   | 17    |  |