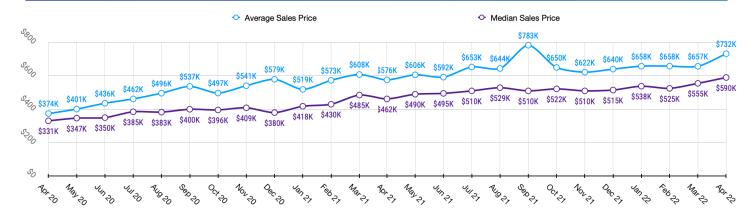

# KOOTENAI MARKET SNAPSHOT for APRIL 2022



### Sales Data • Single Family Unit Sales



## Sales Data • Condo Unit Sales



## **Historical Sales Data • Single Family Unit Sales**



### **Historical Sales Data • Condo Unit Sales**





# KOOTENAI MARKET SNAPSHOT for APRIL 2022











Information provided by the Coeur d'Alene Multiple Listing Service. Pioneer Title Company offers no guarantees, expressed or implied, with regard to this data. This market snapshot and/or the underlying data should not be used as a substitute for legal, real estate, or other professional advice.



## **PRICE RANGE REPORT**

COOTENAL COLINTY - APRIL 2022

|                                                          | Single Family Unit Sales<br>Number of Bedrooms |                    |                    |                    | Condominium Unit Sales<br>Number of Bedrooms |                      |           | Active Listings      |                        | Sales Pending |