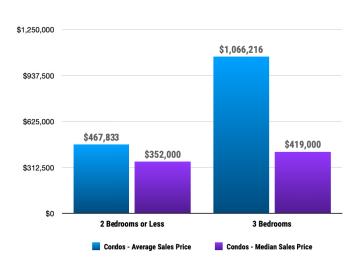

## Sales Data • Condo Unit Sales

## **PRICE RANGE REPORT**

COOTENAL COLINTY - APRIL 2022

|                                                          | Single Family Unit Sales<br>Number of Bedrooms |                    |                    |                    | Condominium Unit Sales<br>Number of Bedrooms |                      |           | Active Listings      |                        | Sales Pending |                  |         |
|----------------------------------------------------------|------------------------------------------------|--------------------|--------------------|--------------------|----------------------------------------------|----------------------|-----------|----------------------|------------------------|---------------|------------------|---------|
| Price Class                                              | 2 or less                                      | 3                  | 4 or more          | Total              | 2 or less                                    | 3                    | 4 or more | Total                | Single<br>Family       | Condos        | Single<br>Family | Condos  |
| \$0-\$99,999.99                                          | 4                                              |                    |                    | 4                  |                                              |                      |           | 0                    | 4                      |               | 5                |         |
| \$100,000-\$149,999.99                                   | 4                                              |                    |                    | 4                  |                                              |                      |           | 0                    | 8                      |               | 5                |         |
| \$150,000-\$199,999.99                                   | 3                                              | 3                  |                    | 6                  |                                              |                      |           | 0                    | 6                      |               | 4                |         |
| \$200,000-\$249,999.99                                   | 3                                              | 3                  |                    | 6                  |                                              |                      |           | 0                    | 8                      |               | 3                |         |
| \$250,000-\$299,999.99                                   | 1                                              | 1                  | 1                  | 3                  |                                              |                      |           | 0                    | 3                      |               | 4                | 1       |
| \$300,000-\$349,999.99                                   | 1                                              |                    |                    | 1                  | 1                                            |                      |           | 1                    | 3                      | 2             |                  | 1       |
| \$350,000-\$399,999.99                                   | 3                                              | 6                  |                    | 9                  | 2                                            | 1                    |           | 3                    | 5                      | 1             | 10               | 4       |
| \$400,000-\$449,999.99                                   | 4                                              | 13                 |                    | 17                 | 1                                            | 4                    |           | 5                    | 7                      | 2             | 25               | 2       |
| \$450,000-\$499,999.99                                   | 5                                              | 16                 | 5                  | 26                 |                                              |                      |           | 0                    | 21                     |               | 49               | 2       |
| \$500,000-\$549,999.99                                   | 3                                              | 26                 | 15                 | 44                 |                                              | 1                    |           | 1                    | 26                     | 1             | 74               |         |
| \$550,000-\$599,999.99                                   |                                                | 15                 | 14                 | 29                 |                                              |                      |           | 0                    | 33                     | 1             | 80               | 3       |
| \$600,000-\$649,999.99                                   | 2                                              | 10                 | 7                  | 19                 |                                              | 1                    |           | 1                    | 18                     | 1             | 41               | 1       |
| \$650,000-\$699,999.99                                   | 3                                              | 9                  | 12                 | 24                 | 1                                            |                      |           | 1                    | 21                     | 1             | 33               |         |
| \$700,000-\$749,999.99                                   |                                                | 5                  | 7                  | 12                 | 1                                            |                      |           | 1                    | 9                      | 1             | 25               |         |
| \$750,000-\$799,999.99                                   |                                                | 6                  | 9                  | 15                 |                                              | 1                    |           | 1                    | 22                     |               | 24               |         |
| \$800,000-\$849,999.99                                   |                                                | 3                  | 7                  | 10                 |                                              |                      |           | 0                    | 11                     |               | 22               | 2       |
| \$850,000-\$899,999.99                                   | 1                                              | 3                  | 6                  | 10                 |                                              |                      |           | 0                    | 20                     |               | 21               | -       |
| \$900,000-\$949,999.99                                   | -                                              |                    | 6                  | 6                  |                                              |                      |           | 0                    | 6                      |               | 11               |         |
| \$950,000-\$999,999.99                                   |                                                | 1                  | 4                  | 5                  |                                              |                      |           | 0                    | 11                     | 1             | 12               |         |
| \$1,000,000-\$1,099,999.99                               | 1                                              | 4                  | 3                  | 8                  |                                              |                      |           | 0                    | 6                      | 2             | 13               |         |
| \$1,100,000-\$1,199,999.99                               | -                                              | 3                  | 3                  | 6                  |                                              |                      |           | 0                    | 16                     | 1             | 8                | 4       |
| \$1,200,000-\$1,299,999.99                               |                                                | 3                  | 2                  | 5                  |                                              | 1                    |           | 1                    | 15                     | -             | 16               | 1       |
| \$1,300,000-\$1,399,999.99                               |                                                | 1                  | 3                  | 4                  |                                              | -                    |           | 0                    | 6                      |               | 9                |         |
| \$1,400,000-\$1,499,999.99                               |                                                | 1                  | 2                  | 3                  |                                              |                      |           | 0                    | 11                     |               | 15               |         |
| \$1,500,000-\$1,599,999.99                               |                                                | -                  | 4                  | 4                  |                                              |                      |           | 0                    | 16                     |               | 5                |         |
| \$1,600,000-\$1,699,999.99                               |                                                | 1                  |                    | 1                  |                                              |                      |           | 0                    | 3                      |               | 4                |         |
| \$1,700,000-\$1,799,999.99                               |                                                | 1                  | 2                  | 2                  |                                              |                      |           | 0                    | 6                      |               | 2                |         |
| \$1,800,000-\$1,799,999.99                               |                                                |                    | 3                  | 3                  |                                              |                      |           | 0                    | 2                      |               | 4                |         |
| \$1,900,000-\$1,999,999.99                               |                                                |                    | 3                  | 0                  |                                              |                      |           | 0                    | 9                      |               | 2                |         |
| \$2,000,000-\$1,999,999.99                               |                                                |                    |                    | 0                  |                                              |                      |           | 0                    | 5                      |               | 2                |         |
| \$2,250,000-\$2,499,999.99                               |                                                |                    | 1                  | 1                  |                                              |                      |           | 0                    | 6                      | 1             |                  |         |
|                                                          |                                                | 1                  | 1                  | 2                  |                                              |                      |           | 0                    | 7                      | 1             |                  |         |
| \$2,500,000-\$2,749,999.99                               |                                                | 1                  | 1                  | 1                  |                                              |                      |           | 0                    | 12                     | 1             |                  | 1       |
| \$2,750,000-\$2,999,999.99                               |                                                | 1                  | 2                  | 2                  |                                              |                      |           |                      | 3                      |               | 1                |         |
| \$3,000,000-\$3,249,999.99<br>\$3,350,000 \$3,400,000.00 |                                                |                    | 2                  | 0                  |                                              |                      |           | 0                    | 3                      |               |                  |         |
| \$3,250,000-\$3,499,999.99<br>\$3,500,000 \$3,740,000.00 |                                                |                    |                    | _                  |                                              |                      |           | -                    | _                      |               |                  |         |
| \$3,500,000-\$3,749,999.99                               |                                                |                    | 1                  | 1                  |                                              |                      |           | 0                    | 1                      |               |                  |         |
| \$3,750,000-\$3,999,999.99                               |                                                |                    |                    | 0                  |                                              |                      |           | 0                    | 5                      |               |                  |         |
| \$4,000,000-\$4,249,999.99                               |                                                |                    |                    | 0                  |                                              |                      |           | 0                    |                        | 1             | 1                |         |
| \$4,250,000-\$4,499,999.99                               |                                                |                    |                    | 0                  |                                              |                      |           | 0                    | 1                      |               |                  |         |
| \$4,500,000-\$4,749,999.99                               |                                                |                    |                    | 0                  |                                              |                      |           | 0                    | 1                      |               |                  |         |
| \$4,750,000-\$4,999,999.99                               |                                                |                    |                    | 0                  |                                              |                      |           | 0                    | 4                      |               |                  |         |
| \$5,000,000 and over                                     |                                                |                    | 1                  | 1                  |                                              | 1                    | 1         | 2                    | 16                     | 1             | 1                |         |
| ***Totals***                                             | 38                                             | 135                | 121                | 294                | 6                                            | 10                   | 1         | 17                   | 396                    | 18            | 529              | 22      |
| ***Average***  ***Median***                              | 376,062<br>395,000                             | 639,708<br>549,900 | 946,347<br>727,000 | 731,833<br>590,000 | 467,833<br>352,000                           | 1,066,216<br>419,000 | 6,000,000 | 1,145,245<br>415,000 | 1,398,651 :<br>819,800 | 1,297,944     | 736,190          | 768,168 |