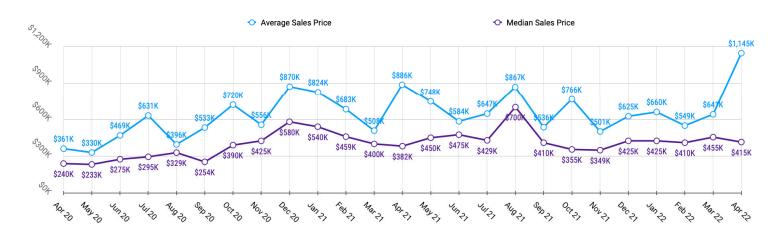

# KOOTENAI MARKET SNAPSHOT for APRIL 2022



### Sales Data • Single Family Unit Sales



## Sales Data • Condo Unit Sales



## **Historical Sales Data • Single Family Unit Sales**



### **Historical Sales Data • Condo Unit Sales**





# KOOTENAI MARKET SNAPSHOT for APRIL 2022











Information provided by the Coeur d'Alene Multiple Listing Service. Pioneer Title Company offers no guarantees, expressed or implied, with regard to this data. This market snapshot and/or the underlying data should not be used as a substitute for legal, real estate, or other professional advice.



## **PRICE RANGE REPORT**

COOTENAL COLINTY - APRIL 2022

|                                                          | Single Family Unit Sales<br>Number of Bedrooms |                    |                    |                    | Condominium Unit Sales<br>Number of Bedrooms |                      |           | Active Listings      |                        | Sales Pending |                  |         |
|------------------------------------