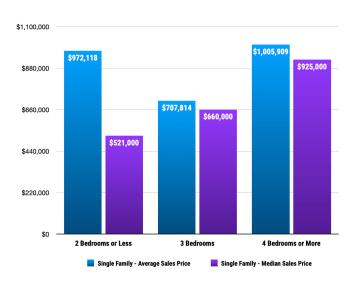

# **PRICE RANGE REPORT**

BONNER COUNTY – APRIL 2022

| Price Class                | Single Family Unit Sales<br>Number of Bedrooms |         |           |         | Condominium Unit Sales<br>Number of Bedrooms |         |           |         | Active Listings  |           | Sales Pending    |        |
|----------------------------|------------------------------------------------|---------|-----------|---------|----------------------------------------------|---------|-----------|---------|------------------|-----------|------------------|--------|
|                            | 2 or less                                      | 3       | 4 or more | Total   | 2 or less                                    | 3       | 4 or more | Total   | Single<br>Family | Condos    | Single<br>Family | Condos |
| \$0-\$99,999.99            |                                                |         |           | 0       |                                              |         |           | 0       | ,                | 1         | ,                |        |
| \$100,000-\$149,999.99     |                                                |         |           | 0       |                                              |         |           | 0       |                  |           |                  |        |
| \$150,000-\$199,999.99     |                                                | 1       |           | 1       |                                              |         |           | 0       | 1                |           |                  |        |
| \$200,000-\$249,999.99     |                                                |         |           | 0       | 1                                            |         |           | 1       | 3                |           |                  |        |
| \$250,000-\$299,999.99     |                                                |         |           | 0       |                                              |         |           | 0       |                  | 1         | 1                |        |
| \$300,000-\$349,999.99     | 2                                              | 1       |           | 3       | 1                                            |         |           | 1       | 4                |           | 3                |        |
| \$350,000-\$399,999.99     | 2                                              | 3       |           | 5       | 1                                            |         |           | 1       | 3                | 2         | 12               | 1      |
| \$400,000-\$449,999.99     |                                                | 1       |           | 1       |                                              |         |           | 0       | 5                | 1         | 7                |        |
| \$450,000-\$499,999.99     | 1                                              | 1       |           | 2       |                                              |         |           | 0       | 7                |           | 4                |        |
| \$500,000-\$549,999.99     | 1                                              | 1       | 1         | 3       | 1                                            |         |           | 1       | 5                |           | 1                |        |
| \$550,000-\$599,999.99     |                                                | 3       |           | 3       |                                              |         |           | 0       | 10               |           | 10               | 1      |
| \$600,000-\$649,999.99     |                                                | 2       | 1         | 3       |                                              |         |           | 0       | 7                |           | 7                |        |
| \$650,000-\$699,999.99     |                                                | 3       |           | 3       |                                              |         |           | 0       | 10               | 3         | 6                | 1      |
| \$700,000-\$749,999.99     |                                                | 3       | 1         | 4       |                                              | 1       |           | 1       | 7                | 1         | 4                |        |
| \$750,000-\$799,999.99     |                                                | 1       | 1         | 2       |                                              |         |           | 0       | 10               | 1         | 7                |        |
| \$800,000-\$849,999.99     |                                                | 2       | 1         | 3       |                                              |         |           | 0       | 6                |           | 3                |        |
| \$850,000-\$899,999.99     |                                                | 3       |           | 3       |                                              |         |           | 0       | 12               | 3         | 6                |        |
| \$900,000-\$949,999.99     |                                                |         | 1         | 1       |                                              |         |           | 0       | 2                | 2         | 3                |        |
| \$950,000-\$999,999.99     |                                                | 1       |           | 1       |                                              |         |           | 0       | 6                |           | 1                |        |
| \$1,000,000-\$1,099,999.99 | 1                                              |         | 1         | 2       |                                              |         |           | 0       | 1                |           | 2                |        |
| \$1,100,000-\$1,199,999.99 |                                                |         | 1         | 1       |                                              |         |           | 0       | 7                | 1         | 5                | 1      |
| \$1,200,000-\$1,299,999.99 |                                                |         | 1         | 1       |                                              |         |           | 0       | 7                | 20        |                  |        |
| \$1,300,000-\$1,399,999.99 | 1                                              |         |           | 1       |                                              |         |           | 0       | 4                | 1         | 3                |        |
| \$1,400,000-\$1,499,999.99 |                                                |         |           | 0       |                                              |         |           | 0       | 2                |           | 2                |        |
| \$1,500,000-\$1,599,999.99 | 1                                              |         | 1         | 2       |                                              |         |           | 0       | 6                | 2         | 1                |        |
| \$1,600,000-\$1,699,999.99 |                                                | 1       |           | 1       |                                              |         |           | 0       | 3                |           |                  |        |
| \$1,700,000-\$1,799,999.99 |                                                |         | 1         | 1       |                                              |         |           | 0       | 4                | 2         |                  |        |
| \$1,800,000-\$1,899,999.99 |                                                |         |           | 0       |                                              |         |           | 0       | 4                |           | 1                |        |
| \$1,900,000-\$1,999,999.99 | 1                                              |         |           | 1       |                                              |         |           | 0       |                  |           |                  |        |
| \$2,000,000-\$2,249,999.99 | _                                              |         |           | 0       |                                              |         |           | 0       | 2                |           |                  |        |
| \$2,250,000-\$2,499,999.99 | 1                                              |         |           | 1       |                                              |         |           | 0       | 5                | 4         |                  | 4      |
| \$2,500,000-\$2,749,999.99 | _                                              | 1       |           | 1       |                                              |         |           | 0       | 2                |           |                  |        |
| \$2,750,000-\$2,999,999.99 |                                                |         |           | 0       |                                              |         |           | 0       | 2                |           | 1                |        |
| \$3,000,000-\$3,249,999.99 |                                                |         |           | 0       |                                              |         |           | 0       | 2                |           |                  |        |
| \$3,250,000-\$3,499,999.99 |                                                |         |           | 0       |                                              |         |           | 0       | 1                |           |                  |        |
| \$3,500,000-\$3,749,999.99 |                                                |         |           | 0       |                                              |         |           | 0       | 1                |           |                  |        |
| \$3,750,000-\$3,999,999.99 |                                                |         |           | 0       |                                              |         |           | 0       | 1                |           |                  |        |
| \$4,000,000-\$4,249,999.99 |                                                |         |           | 0       |                                              |         |           | 0       |                  |           |                  |        |
| \$4,250,000-\$4,499,999.99 |                                                |         |           | 0       |                                              |         |           | 0       | 1                |           |                  |        |
| \$4,500,000-\$4,749,999.99 |                                                |         |           | 0       |                                              |         |           | 0       |                  |           |                  |        |
| \$4,750,000-\$4,999,999.99 |                                                |         |           | 0       |                                              |         |           | 0       | 1                |           |                  |        |
| \$5,000,000 and over       |                                                |         |           | 0       |                                              |         |           | 0       | 2                |           | 1                |        |
| ***Totals***               | 11                                             | 28      | 11        | 50      | 4                                            | 1       | 0         | 5       | 156              | 45        | 91               | 8      |
| ***Average***              | 972,118                                        | 727,814 | 1,005,909 | 842,742 | 351,600                                      | 700,000 | 0         | 421,280 | 1,377,485        |           |                  |        |
| ***Median***               | 521,000                                        | 660,000 | 925,000   | 700,000 | 324,900                                      | 700,000 | 0         | 324,900 |                  | L,250,000 |                  |        |