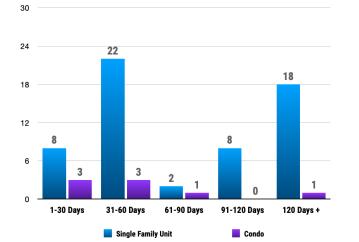

# **PRICE RANGE REPORT**

BONNER COUNTY – APRIL 2022

| Property Type | Volume     | <b>Median Sold Price</b> | Unit Sales by Financin | g Type |       | Unit Sales by Time on Market |       |        |
|---------------|------------|--------------------------|------------------------|--------|-------|------------------------------|-------|--------|
| Residential   | 42,137,099 | 700,000                  |                        | -Res-  | -Cnd- |                              | -Res- | -Cond- |
| Condo         | 2,106,400  | 324,900                  | Conventional Loan      | 30     | 3     | 1-30 Days                    | 6     | 1      |
| All           | 44,243,499 | 676,000                  | 1031 Exchange          | 0      | 0     | 31-60 Days                   | 30    | 4      |
|               |            |                          | Adjustable Rate MTGE   | 0      | 0     | 61-90 Days                   | 6     |        |
|               |            |                          | Auction                | 0      | 0     | 91-120 Days                  |       |        |
|               |            |                          | Cash                   | 19     | 2     | More Than 120 Days           | 8     |        |
|               |            |                          | Farm Home              | 0      | 0     | Total Sales                  | 50    | 5      |
|               |            |                          | FHA                    | 0      | 0     |                              |       |        |
|               |            |                          | FHA 203(k)             | 0      | 0     |                              |       |        |
|               |            |                          | HomePath               | 0      | 0     |                              |       |        |
|               |            |                          | Idaho Housing Agency   | 0      | 0     |                              |       |        |
|               |            |                          | Lease Option           | 0      | 0     |                              |       |        |
|               |            |                          | Nehemiah               | 0      | 0     |                              |       |        |
|               |            |                          | RD                     | 0      | 0     |                              |       |        |
|               |            |                          | Rehab Loan             | 0      | 0     |                              |       |        |
|               |            |                          | Select One             | 0      | 0     |                              |       |        |
|               |            |                          | Seller Financing       | 0      | 0     |                              |       |        |
|               |            |                          | Small Business Admin   | 0      | 0     |                              |       |        |
|               |            |                          | Trade                  | 0      | 0     |                              |       |        |
|               |            |                          | Unknown                | 0      | 0     |                              |       |        |
|               |            |                          | Vets Adm               | 1      | 0     |                              |       |        |
|               |            |                          | Total Sales            | 50     | 5     |                              |       |        |