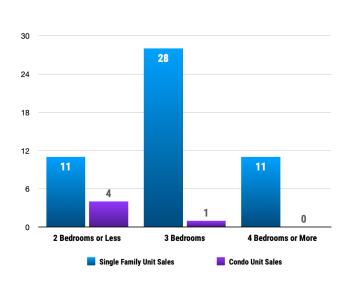

# **PRICE RANGE REPORT**

BONNER COUNTY – APRIL 2022

| Price Class                | Single Family Unit Sales<br>Number of Bedrooms |         |           |         | Condominium Unit Sales<br>Number of Bedrooms |         |           |         | Active Listings  |           | Sales Pending    |        |
|----------------------------|------------------------------------------------|---------|-----------|---------|----------------------------------------------|---------|-----------|---------|------------------|-----------|------------------|--------|
|                            | 2 or less                                      | 3       | 4 or more | Total   | 2 or less                                    | 3       | 4 or more | Total   | Single<br>Family | Condos    | Single<br>Family | Condos |
| \$0-\$99,999.99            |                                                |         |           | 0       |                                              |         |           | 0       | ,                | 1         | ,                |        |
| \$100,000-\$149,999.99     |                                                |         |           | 0       |                                              |         |           | 0       |                  |           |                  |        |
| \$150,000-\$199,999.99     |                                                | 1       |           | 1       |                                              |         |           | 0       | 1                |           |                  |        |
| \$200,000-\$249,999.99     |                                                |         |           | 0       | 1                                            |         |           | 1       | 3                |           |                  |        |
| \$250,000-\$299,999.99     |                                                |         |           | 0       |                                              |         |           | 0       |                  | 1         | 1                |        |
| \$300,000-\$349,999.99     | 2                                              | 1       |           | 3       | 1                                            |         |           | 1       | 4                |           | 3                |        |
| \$350,000-\$399,999.99     | 2                                              | 3       |           | 5       | 1                                            |         |           | 1       | 3                | 2         | 12               | 1      |
| \$400,000-\$449,999.99     |                                                | 1       |           | 1       |                                              |         |           | 0       | 5                | 1         | 7                |        |
| \$450,000-\$499,999.99     | 1                                              | 1       |           | 2       |                                              |         |           | 0       | 7                |           | 4                |        |
| \$500,000-\$549,999.99     | 1                                              | 1       | 1         | 3       | 1                                            |         |           | 1       | 5                |           | 1                |        |
| \$550,000-\$599,999.99     |                                                | 3       |           | 3       |                                              |         |           | 0       | 10               |           | 10               | 1      |
| \$600,000-\$649,999.99     |                                                | 2       | 1         | 3       |                                              |         |           | 0       | 7                |           | 7                |        |
| \$650,000-\$699,999.99     |                                                | 3       |           | 3       |                                              |         |           | 0       | 10               | 3         | 6                | 1      |
| \$700,000-\$749,999.99     |                                                | 3       | 1         | 4       |                                              | 1       |           | 1       | 7                | 1         | 4                |        |
| \$750,000-\$799,999.99     |                                                | 1       | 1         | 2       |                                              |         |           | 0       | 10               | 1         | 7                |        |
| \$800,000-\$849,999.99     |                                                | 2       | 1         | 3       |                                              |         |           | 0       | 6                |           | 3                |        |
| \$850,000-\$899,999.99     |                                                | 3       |           | 3       |                                              |         |           | 0       | 12               | 3         | 6                |        |
| \$900,000-\$949,999.99     |                                                |         | 1         | 1       |                                              |         |           | 0       | 2                | 2         | 3                |        |
| \$950,000-\$999,999.99     |                                                | 1       |           | 1       |                                              |         |           | 0       | 6                |           | 1                |        |
| \$1,000,000-\$1,099,999.99 | 1                                              |         | 1         | 2       |                                              |         |           | 0       | 1                |           | 2                |        |
| \$1,100,000-\$1,199,999.99 |                                                |         | 1         | 1       |                                              |         |           | 0       | 7                | 1         | 5                | 1      |
| \$1,200,000-\$1,299,999.99 |                                                |         | 1         | 1       |                                              |         |           | 0       | 7                | 20        |                  |        |
| \$1,300,000-\$1,399,999.99 | 1                                              |         |           | 1       |                                              |         |           | 0       | 4                | 1         | 3                |        |
| \$1,400,000-\$1,499,999.99 |                                                |         |           | 0       |                                              |         |           | 0       | 2                |           | 2                |        |
| \$1,500,000-\$1,599,999.99 | 1                                              |         | 1         | 2       |                                              |         |           | 0       | 6                | 2         | 1                |        |
| \$1,600,000-\$1,699,999.99 |                                                | 1       |           | 1       |                                              |         |           | 0       | 3                |           |                  |        |
| \$1,700,000-\$1,799,999.99 |                                                |         | 1         | 1       |                                              |         |           | 0       | 4                | 2         |                  |        |
| \$1,800,000-\$1,899,999.99 |                                                |         |           | 0       |                                              |         |           | 0       | 4                |           | 1                |        |
| \$1,900,000-\$1,999,999.99 | 1                                              |         |           | 1       |                                              |         |           | 0       |                  |           |                  |        |
| \$2,000,000-\$2,249,999.99 | _                                              |         |           | 0       |                                              |         |           | 0       | 2                |           |                  |        |
| \$2,250,000-\$2,499,999.99 | 1                                              |         |           | 1       |                                              |         |           | 0       | 5                | 4         |                  | 4      |
| \$2,500,000-\$2,749,999.99 | _                                              | 1       |           | 1       |                                              |         |           | 0       | 2                |           |                  |        |
| \$2,750,000-\$2,999,999.99 |                                                |         |           | 0       |                                              |         |           | 0       | 2                |           | 1                |        |
| \$3,000,000-\$3,249,999.99 |                                                |         |           | 0       |                                              |         |           | 0       | 2                |           |                  |        |
| \$3,250,000-\$3,499,999.99 |                                                |         |           | 0       |                                              |         |           | 0       | 1                |           |                  |        |
| \$3,500,000-\$3,749,999.99 |                                                |         |           | 0       |                                              |         |           | 0       | 1                |           |                  |        |
| \$3,750,000-\$3,999,999.99 |                                                |         |           | 0       |                                              |         |           | 0       | 1                |           |                  |        |
| \$4,000,000-\$4,249,999.99 |                                                |         |           | 0       |                                              |         |           | 0       |                  |           |                  |        |
| \$4,250,000-\$4,499,999.99 |                                                |         |           | 0       |                                              |         |           | 0       | 1                |           |                  |        |
| \$4,500,000-\$4,749,999.99 |                                                |         |           | 0       |                                              |         |           | 0       |                  |           |                  |        |
| \$4,750,000-\$4,999,999.99 |                                                |         |           | 0       |                                              |         |           | 0       | 1                |           |                  |        |
| \$5,000,000 and over       |                                                |         |           | 0       |                                              |         |           | 0       | 2                |           | 1                |        |
| ***Totals***               | 11                                             | 28      | 11        | 50      | 4                                            | 1       | 0         | 5       | 156              | 45        | 91               | 8      |
| ***Average***              | 972,118                                        | 727,814 | 1,005,909 | 842,742 | 351,600                                      | 700,000 | 0         | 421,280 | 1,377,485        |           |                  |        |
| ***Median***               | 521,000                                        | 660,000 | 925,000   | 700,000 | 324,900                                      | 700,000 | 0         | 324,900 |                  | L,250,000 |                  |        |