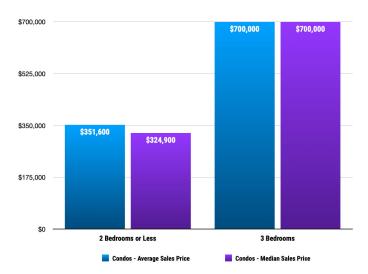

# **PRICE RANGE REPORT**

BONNER COUNTY – APRIL 2022

| Price Class                | Single Family Unit Sales<br>Number of Bedrooms |         |           |         | Condominium Unit Sales<br>Number of Bedrooms |         |           |         | Active Listings  |           | Sales Pending    |        |
|----------------------------|------------------------------------------------|---------|-----------|---------|----------------------------------------------|---------|-----------|---------|------------------|-----------|------------------|--------|
|                            | 2 or less                                      | 3       | 4 or more | Total   | 2 or less                                    | 3       | 4 or more | Total   | Single<br>Family | Condos    | Single<br>Family | Condos |
| \$0-\$99,999.99            |                                                |         |           | 0       |                                              |         |           | 0       | ,                | 1         | ,                |        |
| \$100,000-\$149,999.99     |                                                |         |           | 0       |                                              |         |           | 0       |                  |           |                  |        |
| \$150,000-\$199,999.99     |                                                | 1       |           | 1       |                                              |         |           | 0       | 1                |           |                  |        |
| \$200,000-\$249,999.99     |                                                |         |           | 0       | 1                                            |         |           | 1       | 3                |           |                  |        |
| \$250,000-\$299,999.99     |                                                |         |           | 0       |                                              |         |           | 0       |                  | 1         | 1                |        |
| \$300,000-\$349,999.99     | 2                                              | 1       |           | 3       | 1                                            |         |           | 1       | 4                |           | 3                |        |
| \$350,000-\$399,999.99     | 2                                              | 3       |           | 5       | 1                                            |         |           | 1       | 3                | 2         | 12               | 1      |
| \$400,000-\$449,999.99     |                                                | 1       |           | 1       |                                              |         |           | 0       | 5                | 1         | 7                |        |
| \$450,000-\$499,999.99     | 1                                              | 1       |           | 2       |                                              |         |           | 0       | 7                |           | 4                |        |
| \$500,000-\$549,999.99     | 1                                              | 1       | 1         | 3       | 1                                            |         |           | 1       | 5                |           | 1                |        |
| \$550,000-\$599,999.99     |                                                | 3       |           | 3       |                                              |         |           | 0       | 10               |           | 10               | 1      |
| \$600,000-\$649,999.99     |                                                | 2       | 1         | 3       |                                              |         |           | 0       | 7                |           | 7                |        |
| \$650,000-\$699,999.99     |                                                | 3       |           | 3       |                                              |         |           | 0       | 10               | 3         | 6                | 1      |
| \$700,000-\$749,999.99     |                                                | 3       | 1         | 4       |                                              | 1       |           | 1       | 7                | 1         | 4                |        |
| \$750,000-\$799,999.99     |                                                | 1       | 1         | 2       |                                              |         |           | 0       | 10               | 1         | 7                |        |
| \$800,000-\$849,999.99     |                                                | 2       | 1         | 3       |                                              |         |           | 0       | 6                |           | 3                |        |
| \$850,000-\$899,999.99     |                                                | 3       |           | 3       |                                              |         |           | 0       | 12               | 3         | 6                |        |
| \$900,000-\$949,999.99     |                                                |         | 1         | 1       |                                              |         |           | 0       | 2                | 2         | 3                |        |
| \$950,000-\$999,999.99     |                                                | 1       |           | 1       |                                              |         |           | 0       | 6                |           | 1                |        |
| \$1,000,000-\$1,099,999.99 | 1                                              |         | 1         | 2       |                                              |         |           | 0       | 1                |           | 2                |        |
| \$1,100,000-\$1,199,999.99 |                                                |         | 1         | 1       |                                              |         |           | 0       | 7                | 1         | 5                | 1      |
| \$1,200,000-\$1,299,999.99 |                                                |         | 1         | 1       |                                              |         |           | 0       | 7                | 20        |                  |        |
| \$1,300,000-\$1,399,999.99 | 1                                              |         |           | 1       |                                              |         |           | 0       | 4                | 1         | 3                |        |
| \$1,400,000-\$1,499,999.99 |                                                |         |           | 0       |                                              |         |           | 0       | 2                |           | 2                |        |
| \$1,500,000-\$1,599,999.99 | 1                                              |         | 1         | 2       |                                              |         |           | 0       | 6                | 2         | 1                |        |
| \$1,600,000-\$1,699,999.99 |                                                | 1       |           | 1       |                                              |         |           | 0       | 3                |           |                  |        |
| \$1,700,000-\$1,799,999.99 |                                                |         | 1         | 1       |                                              |         |           | 0       | 4                | 2         |                  |        |
| \$1,800,000-\$1,899,999.99 |                                                |         |           | 0       |                                              |         |           | 0       | 4                |           | 1                |        |
| \$1,900,000-\$1,999,999.99 | 1                                              |         |           | 1       |                                              |         |           | 0       |                  |           |                  |        |
| \$2,000,000-\$2,249,999.99 | _                                              |         |           | 0       |                                              |         |           | 0       | 2                |           |                  |        |
| \$2,250,000-\$2,499,999.99 | 1                                              |         |           | 1       |                                              |         |           | 0       | 5                | 4         |                  | 4      |
| \$2,500,000-\$2,749,999.99 | _                                              | 1       |           | 1       |                                              |         |           | 0       | 2                |           |                  |        |
| \$2,750,000-\$2,999,999.99 |                                                |         |           | 0       |                                              |         |           | 0       | 2                |           | 1                |        |
| \$3,000,000-\$3,249,999.99 |                                                |         |           | 0       |                                              |         |           | 0       | 2                |           |                  |        |
| \$3,250,000-\$3,499,999.99 |                                                |         |           | 0       |                                              |         |           | 0       | 1                |           |                  |        |
| \$3,500,000-\$3,749,999.99 |                                                |         |           | 0       |                                              |         |           | 0       | 1                |           |                  |        |
| \$3,750,000-\$3,999,999.99 |                                                |         |           | 0       |                                              |         |           | 0       | 1                |           |                  |        |
| \$4,000,000-\$4,249,999.99 |                                                |         |           | 0       |                                              |         |           | 0       |                  |           |                  |        |
| \$4,250,000-\$4,499,999.99 |                                                |         |           | 0       |                                              |         |           | 0       | 1                |           |                  |        |
| \$4,500,000-\$4,749,999.99 |                                                |         |           | 0       |                                              |         |           | 0       |                  |           |                  |        |
| \$4,750,000-\$4,999,999.99 |                                                |         |           | 0       |                                              |         |           | 0       | 1                |           |                  |        |
| \$5,000,000 and over       |                                                |         |           | 0       |                                              |         |           | 0       | 2                |           | 1                |        |
| ***Totals***               | 11                                             | 28      | 11        | 50      | 4                                            | 1       | 0         | 5       | 156              | 45        | 91               | 8      |
| ***Average***              | 972,118                                        | 727,814 | 1,005,909 | 842,742 | 351,600                                      | 700,000 | 0         | 421,280 | 1,377,485        |           |                  |        |
| ***Median***               | 521,000                                        | 660,000 | 925,000   | 700,000 | 324,900                                      | 700,000 | 0         | 324,900 |                  | L,250,000 |                  |        |