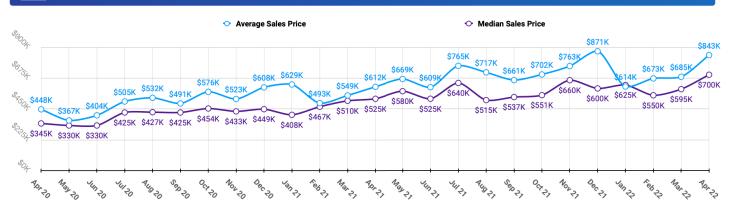

## BONNER MARKET SNAPSHOT for APRIL 2022



#### 📓 Sales Data • Single Family Unit Sales

#### 👚 🛾 Sales Data • Condo Unit Sales



#### 💼 Historical Sales Data • Single Family Unit Sales



#### 📄 Historical Sales Data • Condo Unit Sales



Information provided by the Coeur d'Alene Multiple Listing Service. Pioneer Title Company offers no guarantees, expressed or implied, with regard to this data. This market snapshot and/or the underlying data should not be used as a substitute for legal, real estate, or other professional advice.



## BONNER MARKET SNAPSHOT for APRIL 2022



#### Unit Sales by Volume





# Sales Volume \$42,137,099 \$2,106,400 \$0 \$6,320,500 \$12,641,000 \$18,961,500 \$25,281,999 \$31,602,499 \$37,922,999 \$44,243,499 Image: Single Family Unit Image: Condos Image: Condos Image: Condos Image: Condos

## 👜 Unit Sales by Top Five Financing Types



Information provided by the Coeur d'Alene Multiple Listing Service. Pioneer Title Company offers no guarante