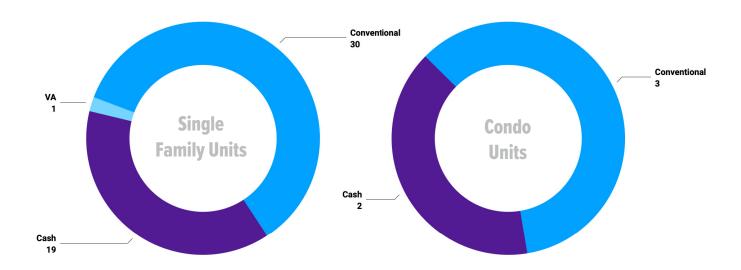

## 👜 Unit Sales by Top Five Financing Types

Information provided by the Coeur d'Alene Multiple Listing Service. Pioneer Title Company offers no guarantees, expressed or implied, with regard to this data. This market snapshot and/or the underlying data should not be used as a substitute for legal, real estate, or other professional advice.

# **PRICE RANGE REPORT**

BONNER COUNTY – APRIL 2022

| Property Type | Volume     | <b>Median Sold Price</b> | Unit Sales by Financin | g Type |       | Unit Sales by Time on Market |       |        |
|---------------|------------|--------------------------|------------------------|--------|-------|------------------------------|-------|--------|
| Residential   | 42,137,099 | 700,000                  |                        | -Res-  | -Cnd- |                              | -Res- | -Cond- |
| Condo         | 2,106,400  | 324,900                  | Conventional Loan      | 30     | 3     | 1-30 Days                    | 6     | 1      |
| All           | 44,243,499 | 676,000                  | 1031 Exchange          | 0      | 0     | 31-60 Days                   | 30    | 4      |
|               |            |                          | Adjustable Rate MTGE   | 0      | 0     | 61-90 Days                   | 6     |        |
|               |            |                          | Auction                | 0      | 0     | 91-120 Days                  |       |        |
|               |            |                          | Cash                   | 19     | 2     | More Than 120 Days           | 8     |        |
|               |            |                          | Farm Home              | 0      | 0     | Total Sales                  | 50    | 5      |
|               |            |                          | FHA                    | 0      | 0     |                              |       |        |
|               |            |                          | FHA 203(k)             | 0      | 0     |                              |       |        |
|               |            |                          | HomePath               | 0      | 0     |                              |       |        |
|               |            |                          | Idaho Housing Agency   | 0      | 0     |                              |       |        |
|               |            |                          | Lease Option           | 0      | 0     |                              |       |        |
|               |            |                          | Nehemiah               | 0      | 0     |                              |       |        |
|               |            |                          | RD                     | 0      | 0     |                              |       |        |
|               |            |                          | Rehab Loan             | 0      | 0     |                              |       |        |
|               |            |                          | Select One             | 0      | 0     |                              |       |        |
|               |            |                          | Seller Financing       | 0      | 0     |                              |       |        |
|               |            |                          | Small Business Admin   | 0      | 0     |                              |       |        |
|               |            |                          | Trade                  | 0      | 0     |                              |       |        |
|               |            |                          | Unknown                | 0      | 0     |                              |       |        |
|               |            |                          | Vets Adm               | 1      | 0     |                              |       |        |
|               |            |                          | Total Sales            | 50     | 5     |                              |       |        |