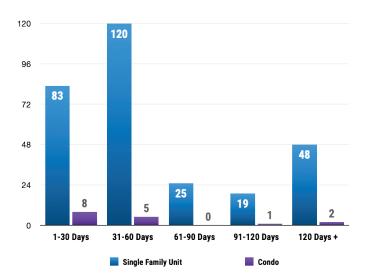

# **PRICE RANGE REPORT**

KOOTENAI COUNTY – MARCH 2022

| <b>Property Type</b> | Volume      | Median Sold Price | Unit Sales by Financing | ј Туре |       | Unit Sales by Time on Market |       |        |
|----------------------|-------------|-------------------|-------------------------|--------|-------|------------------------------|-------|--------|
| Residential          | 193,797,151 | 555,000           |                         | -Res-  | -Cnd- |                              | -Res- | -Cond- |
| Condo                | 10,259,250  | 455,000           | Conventional Loan       | 161    | 10    | 1-30 Days                    | 83    | 8      |
| All                  | 204,056,401 | 550,000           | 1031 Exchange           | 3      | 1     | 31-60 Days                   | 120   | 5      |
|                      |             |                   | Adjustable Rate MTGE    | 0      | 0     | 61-90 Days                   | 25    |        |
|                      |             |                   | Auction                 | 0      | 0     | 91-120 Days                  | 19    | 1      |
|                      |             |                   | Cash                    | 111    | 4     | More Than 120 Days           | 48    | 2      |
|                      |             |                   | Farm Home               | 0      | 0     | Total Sales                  | 295   | 16     |
|                      |             |                   | FHA                     | 6      | 1     |                              |       |        |
|                      |             |                   | FHA 203(k)              | 0      | 0     |                              |       |        |
|                      |             |                   | HomePath                | 0      | 0     |                              |       |        |
|                      |             |                   | Idaho Housing Agency    | 0      | 0     |                              |       |        |
|                      |             |                   | Lease Option            | 0      | 0     |                              |       |        |
|                      |             |                   | Nehemiah                | 0      | 0     |                              |       |        |
|                      |             |                   | RD                      | 0      | 0     |                              |       |        |
|                      |             |                   | Rehab Loan              | 0      | 0     |                              |       |        |
|                      |             |                   | Select One              | 0      | 0     |                              |       |        |
|                      |             |                   | Seller Financing        | 0      | 0     |                              |       |        |
|                      |             |                   | Small Business Admin    | 0      | 0     |                              |       |        |
|                      |             |                   | Trade                   | 0      | 0     |                              |       |        |
|                      |             |                   | Unknown                 | 3      | 0     |                              |       |        |
|                      |             |                   | Vets Adm                | 11     | 0     |                              |       |        |
|                      |             |                   | Total Sales             | 295    | 16    |                              |       |        |