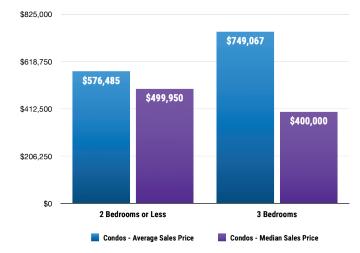

#### 📄 🛛 Sales Data • Condo Unit Sales

# **PRICE RANGE REPORT**

KOOTENAI COUNTY – MARCH 2022

| Price Class                | Single Family Unit Sales<br>Number of Bedrooms |         |           | Condominium Unit Sales<br>Number of Bedrooms |           |         |           | Active Listings |                  | Sales Pending |                  |       |
|----------------------------|------------------------------------------------|---------|-----------|----------------------------------------------|-----------|---------|-----------|-----------------|------------------|---------------|------------------|-------|
|                            | 2 or less                                      | 3       | 4 or more | Total                                        | 2 or less | 3       | 4 or more | Total           | Single<br>Family | Condos        | Single<br>Family | Condo |
| \$0-\$99,999.99            | 3                                              | 2       |           | 5                                            |           |         |           | 0               | 1                |               | 6                |       |
| \$100,000-\$149,999.99     | 3                                              | 2       |           | 5                                            |           |         |           | 0               | 4                |               | 3                |       |
| \$150,000-\$199,999.99     | 2                                              | 3       |           | 5                                            |           |         |           | 0               | 9                |               | 8                |       |
| \$200,000-\$249,999.99     | 2                                              | 4       | 1         | 7                                            | 2         |         |           | 2               | 5                |               | 2                |       |
| \$250,000-\$299,999.99     | 1                                              | 1       |           | 2                                            |           |         |           | 0               | 2                | 1             | 5                |       |
| \$300,000-\$349,999.99     | 3                                              | 1       |           | 4                                            | 1         | 1       |           | 2               |                  | 1             | 4                |       |
| \$350,000-\$399,999.99     | 3                                              | 3       |           | 6                                            | 1         | 1       |           | 2               | 2                | 1             | 16               |       |
| \$400,000-\$449,999.99     | 9                                              | 13      | 3         | 25                                           |           | 1       |           | 1               | 5                | 1             | 26               |       |
| \$450,000-\$499,999.99     | 3                                              | 21      | 11        | 35                                           | 1         | 1       |           | 2               | 7                |               | 59               |       |
| \$500,000-\$549,999.99     | 3                                              | 28      | 17        | 48                                           | 2         |         |           | 2               | 9                | 1             | 73               |       |
| \$550,000-\$599,999.99     | 2                                              | 18      | 14        | 34                                           |           |         |           | 0               | 19               | 1             | 66               |       |
| \$600,000-\$649,999.99     | 1                                              | 9       | 7         | 17                                           |           |         |           | 0               | 9                |               | 30               | :     |
| \$650,000-\$699,999.99     | 1                                              | 9       | 10        | 20                                           |           |         |           | 0               | 17               | 1             | 27               |       |
| \$700,000-\$749,999.99     |                                                | 11      | 8         | 19                                           | 1         |         |           | 1               | 5                | 1             | 25               |       |
| \$750,000-\$799,999.99     |                                                | 3       | 8         | 11                                           |           |         |           | 0               | 8                |               | 20               |       |
| \$800,000-\$849,999.99     |                                                | 2       | 8         | 10                                           |           |         |           | 0               | 9                |               | 26               |       |
| \$850,000-\$899,999.99     |                                                | 1       | 2         | 3                                            |           |         |           | 0               | 9                | 1             | 21               |       |
| \$900,000-\$949,999.99     |                                                | 5       |           | 5                                            |           |         |           | 0               | 8                |               | 11               |       |
| \$950,000-\$999,999.99     |                                                | 1       | 2         | 3                                            |           |         |           | 0               | 4                | 1             | 8                |       |
| \$1,000,000-\$1,099,999.99 |                                                | 3       | 3         | 6                                            |           |         |           | 0               | 8                | 2             | 16               |       |
| \$1,100,000-\$1,199,999.99 | 1                                              |         | 3         | 4                                            | 1         |         |           | 1               | 13               | 2             | 9                |       |
| \$1,200,000-\$1,299,999.99 | 1                                              | 1       | 1         | 3                                            | 1         |         |           | 1               | 9                |               | 8                |       |
| \$1,300,000-\$1,399,999.99 |                                                | 1       | 1         | 2                                            |           |         |           | 0               | 4                |               | 10               |       |
| \$1,400,000-\$1,499,999.99 |                                                |         | 1         | 1                                            |           | 1       |           | 1               | 6                |               | 12               |       |
| \$1,500,000-\$1,599,999.99 |                                                | 1       | 1         | 2                                            |           | 1       |           | 1               | 12               |               | 4                |       |
| \$1,600,000-\$1,699,999.99 |                                                | 1       | 1         | 2                                            |           |         |           | 0               | 7                |               | 2                |       |
| \$1,700,000-\$1,799,999.99 |                                                |         | 1         | 1                                            |           |         |           | 0               | 1                |               | 4                |       |
| \$1,800,000-\$1,899,999.99 |                                                |         | 3         | 3                                            |           |         |           | 0               | 2                | 1             | 5                |       |
| \$1,900,000-\$1,999,999.99 |                                                |         | 1         | 1                                            |           |         |           | 0               | 4                |               | 2                |       |
| \$2,000,000-\$2,249,999.99 |                                                |         | 1         | 1                                            |           |         |           | 0               | 4                |               | _                |       |
| \$2,250,000-\$2,499,999.99 |                                                | 1       |           | 1                                            |           |         |           | 0               | 3                |               |                  |       |
| \$2,500,000-\$2,749,999.99 |                                                |         | 1         | 1                                            |           |         |           | 0               | 6                | 1             | 4                |       |
| \$2,750,000-\$2,999,999.99 |                                                | 1       | 2         | 3                                            |           |         |           | 0               | 7                |               | 1                |       |
| \$3,000,000-\$3,249,999.99 |                                                |         |           | 0                                            |           |         |           | 0               | 5                |               |                  |       |
| \$3,250,000-\$3,499,999.99 |                                                |         |           | 0                                            |           |         |           | 0               | 3                |               | 1                |       |
| \$3,500,000-\$3,749,999.99 |                                                |         |           | 0                                            |           |         |           | 0               |                  |               | 1                |       |
| \$3,750,000-\$3,999,999.99 |                                                |         |           | 0                                            |           |         |           | 0               | 3                |               |                  |       |
| \$4,000,000-\$4,249,999.99 |                                                |         |           | 0                                            |           |         |           | 0               |                  | 1             |                  |       |
| \$4,250,000-\$4,499,999.99 |                                                |         |           | 0                                            |           |         |           | 0               | 1                | -             |                  |       |
| \$4,500,000-\$4,749,999.99 |                                                |         |           | 0                                            |           |         |           | 0               | 1                |               |                  |       |
| \$4,750,000-\$4,999,999.99 |                                                |         |           | 0                                            |           |         |           | 0               | - 4              |               |                  |       |
| \$5,000,000 and over       |                                                |         |           | 0                                            |           |         |           | 0               | 14               | 2             | 2                |       |
| ***Totals***               | 38                                             | 146     | 111       | 295                                          | 10        | 6       | 0         | 16              | 249              | 19            | 517              | 2     |
| ***Average***              | 399,490                                        | 602,907 | 816,145   | 656,939                                      | 576,485   | 749,067 | 0         | 641,203         | 1,623,460        |               |                  |       |
| ***Median***               | 400,000                                        | 529,000 | 662,972   | 555,000                                      | 499,950   | 400,000 | 0         | 455,000         | 933,718          | 979,000       |                  |       |