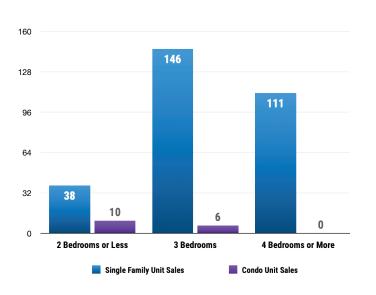

# **PRICE RANGE REPORT**

KOOTENAI COUNTY – MARCH 2022

| Price Class                | Single Family Unit Sales<br>Number of Bedrooms |         |           | Condominium Unit Sales<br>Number of Bedrooms |           |         |           | Active Listings |                  | Sales Pending |                  |       |
|----------------------------|------------------------------------------------|---------|-----------|----------------------------------------------|-----------|---------|-----------|-----------------|------------------|---------------|------------------|-------|
|                            | 2 or less                                      | 3       | 4 or more | Total                                        | 2 or less | 3       | 4 or more | Total           | Single<br>Family | Condos        | Single<br>Family | Condo |
| \$0-\$99,999.99            | 3                                              | 2       |           | 5                                            |           |         |           | 0               | 1                |               | 6                |       |
| \$100,000-\$149,999.99     | 3                                              | 2       |           | 5                                            |           |         |           | 0               | 4                |               | 3                |       |
| \$150,000-\$199,999.99     | 2                                              | 3       |           | 5                                            |           |         |           | 0               | 9                |               | 8                |       |
| \$200,000-\$249,999.99     | 2                                              | 4       | 1         | 7                                            | 2         |         |           | 2               | 5                |               | 2                |       |
| \$250,000-\$299,999.99     | 1                                              | 1       |           | 2                                            |           |         |           | 0               | 2                | 1             | 5                |       |
| \$300,000-\$349,999.99     | 3                                              | 1       |           | 4                                            | 1         | 1       |           | 2               |                  | 1             | 4                |       |
| \$350,000-\$399,999.99     | 3                                              | 3       |           | 6                                            | 1         | 1       |           | 2               | 2                | 1             | 16               |       |
| \$400,000-\$449,999.99     | 9                                              | 13      | 3         | 25                                           |           | 1       |           | 1               | 5                | 1             | 26               |       |
| \$450,000-\$499,999.99     | 3                                              | 21      | 11        | 35                                           | 1         | 1       |           | 2               | 7                |               | 59               |       |
| \$500,000-\$549,999.99     | 3                                              | 28      | 17        | 48                                           | 2         |         |           | 2               | 9                | 1             | 73               |       |
| \$550,000-\$599,999.99     | 2                                              | 18      | 14        | 34                                           |           |         |           | 0               | 19               | 1             | 66               |       |
| \$600,000-\$649,999.99     | 1                                              | 9       | 7         | 17                                           |           |         |           | 0               | 9                |               | 30               | :     |
| \$650,000-\$699,999.99     | 1                                              | 9       | 10        | 20                                           |           |         |           | 0               | 17               | 1             | 27               |       |
| \$700,000-\$749,999.99     |                                                | 11      | 8         | 19                                           | 1         |         |           | 1               | 5                | 1             | 25               |       |
| \$750,000-\$799,999.99     |                                                | 3       | 8         | 11                                           |           |         |           | 0               | 8                |               | 20               |       |
| \$800,000-\$849,999.99     |                                                | 2       | 8         | 10                                           |           |         |           | 0               | 9                |               | 26               |       |
| \$850,000-\$899,999.99     |                                                | 1       | 2         | 3                                            |           |         |           | 0               | 9                | 1             | 21               |       |
| \$900,000-\$949,999.99     |                                                | 5       |           | 5                                            |           |         |           | 0               | 8                |               | 11               |       |
| \$950,000-\$999,999.99     |                                                | 1       | 2         | 3                                            |           |         |           | 0               | 4                | 1             | 8                |       |
| \$1,000,000-\$1,099,999.99 |                                                | 3       | 3         | 6                                            |           |         |           | 0               | 8                | 2             | 16               |       |
| \$1,100,000-\$1,199,999.99 | 1                                              |         | 3         | 4                                            | 1         |         |           | 1               | 13               | 2             | 9                |       |
| \$1,200,000-\$1,299,999.99 | 1                                              | 1       | 1         | 3                                            | 1         |         |           | 1               | 9                |               | 8                |       |
| \$1,300,000-\$1,399,999.99 |                                                | 1       | 1         | 2                                            |           |         |           | 0               | 4                |               | 10               |       |
| \$1,400,000-\$1,499,999.99 |                                                |         | 1         | 1                                            |           | 1       |           | 1               | 6                |               | 12               |       |
| \$1,500,000-\$1,599,999.99 |                                                | 1       | 1         | 2                                            |           | 1       |           | 1               | 12               |               | 4                |       |
| \$1,600,000-\$1,699,999.99 |                                                | 1       | 1         | 2                                            |           |         |           | 0               | 7                |               | 2                |       |
| \$1,700,000-\$1,799,999.99 |                                                |         | 1         | 1                                            |           |         |           | 0               | 1                |               | 4                |       |
| \$1,800,000-\$1,899,999.99 |                                                |         | 3         | 3                                            |           |         |           | 0               | 2                | 1             | 5                |       |
| \$1,900,000-\$1,999,999.99 |                                                |         | 1         | 1                                            |           |         |           | 0               | 4                |               | 2                |       |
| \$2,000,000-\$2,249,999.99 |                                                |         | 1         | 1                                            |           |         |           | 0               | 4                |               | _                |       |
| \$2,250,000-\$2,499,999.99 |                                                | 1       |           | 1                                            |           |         |           | 0               | 3                |               |                  |       |
| \$2,500,000-\$2,749,999.99 |                                                |         | 1         | 1                                            |           |         |           | 0               | 6                | 1             | 4                |       |
| \$2,750,000-\$2,999,999.99 |                                                | 1       | 2         | 3                                            |           |         |           | 0               | 7                |               | 1                |       |
| \$3,000,000-\$3,249,999.99 |                                                |         |           | 0                                            |           |         |           | 0               | 5                |               |                  |       |
| \$3,250,000-\$3,499,999.99 |                                                |         |           | 0                                            |           |         |           | 0               | 3                |               | 1                |       |
| \$3,500,000-\$3,749,999.99 |                                                |         |           | 0                                            |           |         |           | 0               |                  |               | 1                |       |
| \$3,750,000-\$3,999,999.99 |                                                |         |           | 0                                            |           |         |           | 0               | 3                |               |                  |       |
| \$4,000,000-\$4,249,999.99 |                                                |         |           | 0                                            |           |         |           | 0               |                  | 1             |                  |       |
| \$4,250,000-\$4,499,999.99 |                                                |         |           | 0                                            |           |         |           | 0               | 1                | -             |                  |       |
| \$4,500,000-\$4,749,999.99 |                                                |         |           | 0                                            |           |         |           | 0               | 1                |               |                  |       |
| \$4,750,000-\$4,999,999.99 |                                                |         |           | 0                                            |           |         |           | 0               | - 4              |               |                  |       |
| \$5,000,000 and over       |                                                |         |           | 0                                            |           |         |           | 0               | 14               | 2             | 2                |       |
| ***Totals***               | 38                                             | 146     | 111       | 295                                          | 10        | 6       | 0         | 16              | 249              | 19            | 517              | 2     |
| ***Average***              | 399,490                                        | 602,907 | 816,145   | 656,939                                      | 576,485   | 749,067 | 0         | 641,203         | 1,623,460        |               |                  |       |
| ***Median***               | 400,000                                        | 529,000 | 662,972   | 555,000                                      | 499,950   | 400,000 | 0         | 455,000         | 933,718          | 979,000       |                  |       |