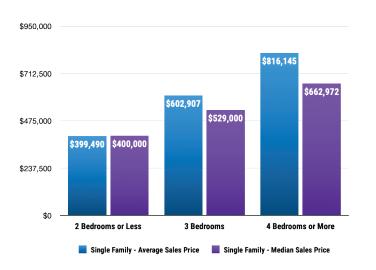

## 💼 Sales Data • Single Family Unit Sales

# **PRICE RANGE REPORT**

KOOTENAI COUNTY – MARCH 2022

| Price Class                | Single Family Unit Sales<br>Number of Bedrooms |         |           | Condominium Unit Sales<br>Number of Bedrooms |           |         |           | Active Listings |                  | Sales Pending |                  |       |
|----------------------------|------------------------------------------------|---------|-----------|----------------------------------------------|-----------|---------|-----------|-----------------|------------------|---------------|------------------|-------|
|                            | 2 or less                                      | 3       | 4 or more | Total                                        | 2 or less | 3       | 4 or more | Total           | Single<br>Family | Condos        | Single<br>Family | Condo |
| \$0-\$99,999.99            | 3                                              | 2       |           | 5                                            |           |         |           | 0               | 1                |               | 6                |       |
| \$100,000-\$149,999.99     | 3                                              | 2       |           | 5                                            |           |         |           | 0               | 4                |               | 3                |       |
| \$150,000-\$199,999.99     | 2                                              | 3       |           | 5                                            |           |         |           | 0               | 9                |               | 8                |       |
| \$200,000-\$249,999.99     | 2                                              | 4       | 1         | 7                                            | 2         |         |           | 2               | 5                |               | 2                |       |
| \$250,000-\$299,999.99     | 1                                              | 1       |           | 2                                            |           |         |           | 0               | 2                | 1             | 5                |       |
| \$300,000-\$349,999.99     | 3                                              | 1       |           | 4                                            | 1         | 1       |           | 2               |                  | 1             | 4                |       |
| \$350,000-\$399,999.99     | 3                                              | 3       |           | 6                                            | 1         | 1       |           | 2               | 2                | 1             | 16               |       |
| \$400,000-\$449,999.99     | 9                                              | 13      | 3         | 25                                           |           | 1       |           | 1               | 5                | 1             | 26               |       |
| \$450,000-\$499,999.99     | 3                                              | 21      | 11        | 35                                           | 1         | 1       |           | 2               | 7                |               | 59               |       |
| \$500,000-\$549,999.99     | 3                                              | 28      | 17        | 48                                           | 2         |         |           | 2               | 9                | 1             | 73               |       |
| \$550,000-\$599,999.99     | 2                                              | 18      | 14        | 34                                           |           |         |           | 0               | 19               | 1             | 66               |       |
| \$600,000-\$649,999.99     | 1                                              | 9       | 7         | 17                                           |           |         |           | 0               | 9                |               | 30               | :     |
| \$650,000-\$699,999.99     | 1                                              | 9       | 10        | 20                                           |           |         |           | 0               | 17               | 1             | 27               |       |
| \$700,000-\$749,999.99     |                                                | 11      | 8         | 19                                           | 1         |         |           | 1               | 5                | 1             | 25               |       |
| \$750,000-\$799,999.99     |                                                | 3       | 8         | 11                                           |           |         |           | 0               | 8                |               | 20               |       |
| \$800,000-\$849,999.99     |                                                | 2       | 8         | 10                                           |           |         |           | 0               | 9                |               | 26               |       |
| \$850,000-\$899,999.99     |                                                | 1       | 2         | 3                                            |           |         |           | 0               | 9                | 1             | 21               |       |
| \$900,000-\$949,999.99     |                                                | 5       |           | 5                                            |           |         |           | 0               | 8                |               | 11               |       |
| \$950,000-\$999,999.99     |                                                | 1       | 2         | 3                                            |           |         |           | 0               | 4                | 1             | 8                |       |
| \$1,000,000-\$1,099,999.99 |                                                | 3       | 3         | 6                                            |           |         |           | 0               | 8                | 2             | 16               |       |
| \$1,100,000-\$1,199,999.99 | 1                                              |         | 3         | 4                                            | 1         |         |           | 1               | 13               | 2             | 9                |       |
| \$1,200,000-\$1,299,999.99 | 1                                              | 1       | 1         | 3                                            | 1         |         |           | 1               | 9                |               | 8                |       |
| \$1,300,000-\$1,399,999.99 |                                                | 1       | 1         | 2                                            |           |         |           | 0               | 4                |               | 10               |       |
| \$1,400,000-\$1,499,999.99 |                                                |         | 1         | 1                                            |           | 1       |           | 1               | 6                |               | 12               |       |
| \$1,500,000-\$1,599,999.99 |                                                | 1       | 1         | 2                                            |           | 1       |           | 1               | 12               |               | 4                |       |
| \$1,600,000-\$1,699,999.99 |                                                | 1       | 1         | 2                                            |           |         |           | 0               | 7                |               | 2                |       |
| \$1,700,000-\$1,799,999.99 |                                                |         | 1         | 1                                            |           |         |           | 0               | 1                |               | 4                |       |
| \$1,800,000-\$1,899,999.99 |                                                |         | 3         | 3                                            |           |         |           | 0               | 2                | 1             | 5                |       |
| \$1,900,000-\$1,999,999.99 |                                                |         | 1         | 1                                            |           |         |           | 0               | 4                |               | 2                |       |
| \$2,000,000-\$2,249,999.99 |                                                |         | 1         | 1                                            |           |         |           | 0               | 4                |               | _                |       |
| \$2,250,000-\$2,499,999.99 |                                                | 1       |           | 1                                            |           |         |           | 0               | 3                |               |                  |       |
| \$2,500,000-\$2,749,999.99 |                                                |         | 1         | 1                                            |           |         |           | 0               | 6                | 1             | 4                |       |
| \$2,750,000-\$2,999,999.99 |                                                | 1       | 2         | 3                                            |           |         |           | 0               | 7                |               | 1                |       |
| \$3,000,000-\$3,249,999.99 |                                                |         |           | 0                                            |           |         |           | 0               | 5                |               |                  |       |
| \$3,250,000-\$3,499,999.99 |                                                |         |           | 0                                            |           |         |           | 0               | 3                |               | 1                |       |
| \$3,500,000-\$3,749,999.99 |                                                |         |           | 0                                            |           |         |           | 0               |                  |               | 1                |       |
| \$3,750,000-\$3,999,999.99 |                                                |         |           | 0                                            |           |         |           | 0               | 3                |               |                  |       |
| \$4,000,000-\$4,249,999.99 |                                                |         |           | 0                                            |           |         |           | 0               |                  | 1             |                  |       |
| \$4,250,000-\$4,499,999.99 |                                                |         |           | 0                                            |           |         |           | 0               | 1                | -             |                  |       |
| \$4,500,000-\$4,749,999.99 |                                                |         |           | 0                                            |           |         |           | 0               | 1                |               |                  |       |
| \$4,750,000-\$4,999,999.99 |                                                |         |           | 0                                            |           |         |           | 0               | - 4              |               |                  |       |
| \$5,000,000 and over       |                                                |         |           | 0                                            |           |         |           | 0               | 14               | 2             | 2                |       |
| ***Totals***               | 38                                             | 146     | 111       | 295                                          | 10        | 6       | 0         | 16              | 249              | 19            | 517              | 2     |
| ***Average***              | 399,490                                        | 602,907 | 816,145   | 656,939                                      | 576,485   | 749,067 | 0         | 641,203         | 1,623,460        |               |                  |       |
| ***Median***               | 400,000                                        | 529,000 | 662,972   | 555,000                                      | 499,950   | 400,000 | 0         | 455,000         | 933,718          | 979,000       |                  |       |