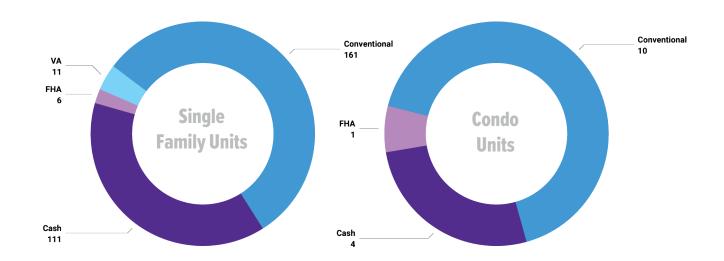

## 👜 Unit Sales by Top Five Financing Types

Information provided by the Coeur d'Alene Multiple Listing Service. Pioneer Title Company offers no guarantees, expressed or implied, with regard to this data. This market snapshot and/or the underlying data should not be used as a substitute for legal, real estate, or other professional advice.

# **PRICE RANGE REPORT**

KOOTENAI COUNTY – MARCH 2022

| <b>Property Type</b> | Volume      | Median Sold Price | Unit Sales by Financing | ј Туре |       | Unit Sales by Time on Market |       |        |
|----------------------|-------------|-------------------|-------------------------|--------|-------|------------------------------|-------|--------|
| Residential          | 193,797,151 | 555,000           |                         | -Res-  | -Cnd- |                              | -Res- | -Cond- |
| Condo                | 10,259,250  | 455,000           | Conventional Loan       | 161    | 10    | 1-30 Days                    | 83    | 8      |
| All                  | 204,056,401 | 550,000           | 1031 Exchange           | 3      | 1     | 31-60 Days                   | 120   | 5      |
|                      |             |                   | Adjustable Rate MTGE    | 0      | 0     | 61-90 Days                   | 25    |        |
|                      |             |                   | Auction                 | 0      | 0     | 91-120 Days                  | 19    | 1      |
|                      |             |                   | Cash                    | 111    | 4     | More Than 120 Days           | 48    | 2      |
|                      |             |                   | Farm Home               | 0      | 0     | Total Sales                  | 295   | 16     |
|                      |             |                   | FHA                     | 6      | 1     |                              |       |        |
|                      |             |                   | FHA 203(k)              | 0      | 0     |                              |       |        |
|                      |             |                   | HomePath                | 0      | 0     |                              |       |        |
|                      |             |                   | Idaho Housing Agency    | 0      | 0     |                              |       |        |
|                      |             |                   | Lease Option            | 0      | 0     |                              |       |        |
|                      |             |                   | Nehemiah                | 0      | 0     |                              |       |        |
|                      |             |                   | RD                      | 0      | 0     |                              |       |        |
|                      |             |                   | Rehab Loan              | 0      | 0     |                              |       |        |
|                      |             |                   | Select One              | 0      | 0     |                              |       |        |
|                      |             |                   | Seller Financing        | 0      | 0     |                              |       |        |
|                      |             |                   | Small Business Admin    | 0      | 0     |                              |       |        |
|                      |             |                   | Trade                   | 0      | 0     |                              |       |        |
|                      |             |                   | Unknown                 | 3      | 0     |                              |       |        |
|                      |             |                   | Vets Adm                | 11     | 0     |                              |       |        |
|                      |             |                   | Total Sales             | 295    | 16    |                              |       |        |