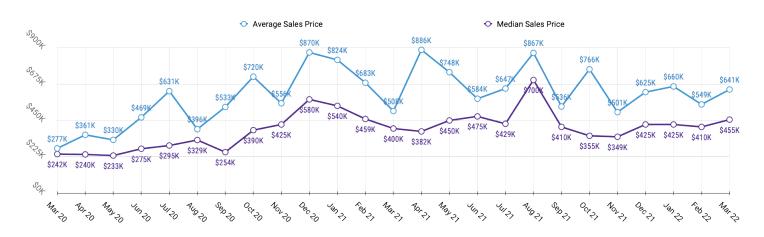

## KOOTENAI MARKET SNAPSHOT for MARCH 2022



## 💼 Sales Data • Single Family Unit Sales



#### 📄 🛛 Sales Data • Condo Unit Sales

#### 🚔 Historical Sales Data • Single Family Unit Sales



### 📄 Historical Sales Data • Condo Unit Sales





## KOOTENAI MARKET SNAPSHOT for MARCH 2022



### Unit Sales by Volume

🕐 Unit Sales by Time on Market



| Sales Vol | lume          | \$193,797,151 |               | \$10,259,2 <mark>3</mark> 0 |
|-----------|---------------|---------------|---------------|-----------------------------|
| \$0       | \$51,014,100  | \$102,028,201 | \$153,042,301 | \$204,056,401               |
|           | Single Family | Unit          | Condos        |                             |

## 👜 Unit Sales by Top Five Financing Types



Information provided by the Coeur d'Alene Multiple Listing Service. Pioneer Title Company offers no guarantees, expressed or implied, with regard to this data. This market snapshot and/or the underlying data should not be used as a substitute for legal, real estate, or othe