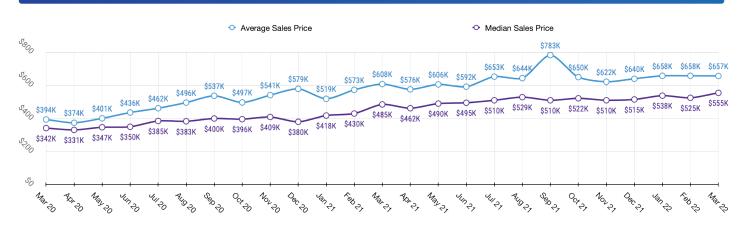

## KOOTENAI MARKET SNAPSHOT for MARCH 2022



## 💼 Sales Data • Single Family Unit Sales



#### 📄 🛛 Sales Data • Condo Unit Sales

#### 🚔 Historical Sales Data • Single Family Unit Sales



### 📄 Historical Sales Data • Condo Unit Sales





## KOOTENAI MARKET SNAPSHOT for MARCH 2022



### Unit Sales by Volume

🕐 Unit Sales by Time on Market



| Sales Vol | lume          | \$193,797,151 |               | \$10,259,2 <mark>3</mark> 0 |
|-----------|---------------|---------------|---------------|-----------------------------|
| \$0       | \$51,014,100  | \$102,028,201 | \$153,042,301 | \$204,056,401               |
|           | Single Family | Unit          | Condos        |                             |

## 👜 Unit Sales by Top Five Financing Types



Information provided by the Coeur d'Alene Multiple Listing Service. Pioneer Title Company offers no guarantees, expressed or implied, with regard to this data. This market snapshot and/or the underlying data should not be us