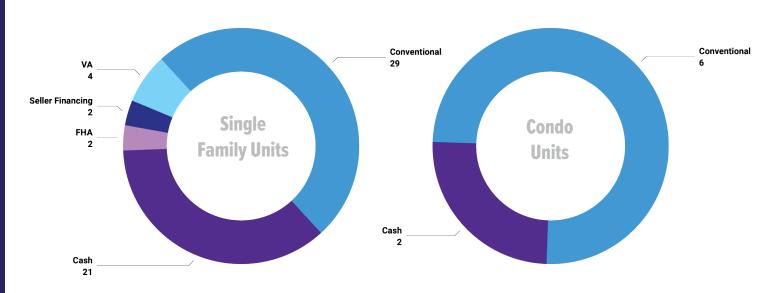

### Unit Sales by Top Five Financing Types

Information provided by the Coeur d'Alene Multiple Listing Service. Pioneer Title Company offers no guarantees, expressed or implied, with regard to this data. This market snapshot and/or the underlying data should not be used as a substitute for legal, real estate, or other professional advice.

| Unit Sales by Financing Type |       |       |  |  |  |
|------------------------------|-------|-------|--|--|--|
|                              | -Res- | -Cnd- |  |  |  |
| Conventional Loan            | 29    | 6     |  |  |  |
| 1031 Exchange                | 0     | 0     |  |  |  |
| Adjustable Rate MTGE         | 0     | 0     |  |  |  |
| Auction                      | 0     | 0     |  |  |  |
| Cash                         | 21    | 2     |  |  |  |
| Farm Home                    | 0     | 0     |  |  |  |
| FHA                          | 2     | 0     |  |  |  |
| FHA 203(k)                   | 0     | 0     |  |  |  |
| HomePath                     | 0     | 0     |  |  |  |
| Idaho Housing Agency         | 0     | 0     |  |  |  |
| Lease Option                 | 0     | 0     |  |  |  |
| Nehemiah                     | 0     | 0     |  |  |  |
| RD                           | 0     | 0     |  |  |  |
| Rehab Loan                   | 0     | 0     |  |  |  |
| Select One                   | 0     | 0     |  |  |  |
| Seller Financing             | 2     | 0     |  |  |  |
| Small Business Admin         | 0     | 0     |  |  |  |
| Trade                        | 0     | 0     |  |  |  |
| Unknown                      | 0     | 0     |  |  |  |
| Vets Adm                     | 4     | 0     |  |  |  |
| <b>Total Sales</b>           | 58    | 8     |  |  |  |