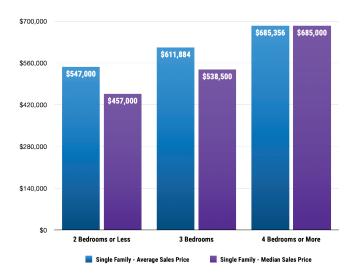

#### Sales Data • Single Family Unit Sales

## **PRICE RANGE REPORT**

RONNER COUNTY - MARCH 2022

| Price Class                | Single Family Unit Sales<br>Number of Bedrooms |         |           |         | Condominium Unit Sales<br>Number of Bedrooms |   |           | Active Listings |                  | Sales Pending |                  |           |
|----------------------------|------------------------------------------------|---------|-----------|---------|----------------------------------------------|---|-----------|-----------------|------------------|---------------|------------------|-----------|
|                            | 2 or less                                      | 3       | 4 or more | Total   | 2 or less                                    | 3 | 4 or more | Total           | Single<br>Family | Condos        | Single<br>Family | Condos    |
| \$0-\$99,999.99            |                                                |         |           | 0       |                                              |   |           | 0               | ,                | 1             | ,                |           |
| \$100,000-\$149,999.99     |                                                |         |           | 0       | 1                                            |   |           | 1               |                  |               |                  |           |
| \$150,000-\$199,999.99     |                                                | 1       |           | 1       |                                              |   |           | 0               | 3                |               |                  |           |
| \$200,000-\$249,999.99     |                                                |         | 1         | 1       |                                              |   |           | 0               |                  |               |                  | 1         |
| \$250,000-\$299,999.99     |                                                | 3       |           | 3       |                                              |   |           | 0               | 1                | 1             |                  |           |
| \$300,000-\$349,999.99     | 2                                              | 2       |           | 4       | 1                                            |   |           | 1               | 2                |               | 7                | 1         |
| \$350,000-\$399,999.99     | 1                                              | 1       | 2         | 4       | 1                                            |   |           | 1               | 3                |               | 9                | 1         |
| \$400,000-\$449,999.99     |                                                | 2       | 1         | 3       | 2                                            |   |           | 2               | 5                | 1             | 5                |           |
| \$450,000-\$499,999.99     | 3                                              | 4       |           | 7       |                                              |   |           | 0               | 3                |               | 4                | 1         |
| \$500,000-\$549,999.99     |                                                | 3       |           | 3       |                                              |   |           | 0               | 3                |               | 1                |           |
| \$550,000-\$599,999.99     | 1                                              |         | 2         | 3       | 1                                            |   |           | 1               | 4                |               | 9                |           |
| \$600,000-\$649,999.99     | _                                              | 2       | 1         | 3       |                                              |   |           | 0               | 1                |               | 7                |           |
| \$650,000-\$699,999.99     |                                                | 2       | 1         | 3       |                                              |   |           | 0               | 7                | 3             | 4                |           |
| \$700,000-\$749,999.99     | 1                                              | 2       |           | 3       | 1                                            |   |           | 1               | 5                | 1             | 2                | 1         |
| \$750,000-\$799,999.99     | 1                                              | 4       | 1         | 6       | -                                            |   |           | 0               | 11               | 2             | 4                | -         |
| \$800,000-\$849,999.99     | -                                              | •       | 1         | 1       |                                              |   |           | 0               | 6                | -             | 2                |           |
| \$850,000-\$899,999.99     |                                                | 1       | •         | 1       |                                              |   |           | 0               | 2                | 3             | 4                |           |
| \$900,000-\$949,999.99     |                                                | -       | 1         | 1       |                                              |   |           | 0               | 4                | 2             | 3                |           |
| \$950,000-\$999,999.99     |                                                | 2       | -         | 2       |                                              |   |           | 0               | 5                | 2             | 2                |           |
| \$1,000,000-\$1,099,999.99 | 1                                              | 2       | 1         | 2       | 1                                            |   |           | 1               | 3                |               | 2                |           |
| \$1,100,000-\$1,199,999.99 | 1                                              |         | 1         | 1       | 1                                            |   |           | 0               | 1                |               | 4                | 1         |
| \$1,200,000-\$1,199,999.99 |                                                | 1       | 1         | 2       |                                              |   |           | 0               | 8                | 1             | 3                | 1         |
|                            |                                                | 1       | 1         | 0       |                                              |   |           | 0               | 2                | 1             | 1                |           |
| \$1,300,000-\$1,399,999.99 |                                                | 1       |           | 1       |                                              |   |           | 0               | 4                | 1             | 1                |           |
| \$1,400,000-\$1,499,999.99 |                                                | 1       |           | 1       |                                              |   |           | 0               | 3                |               | 4                |           |
| \$1,500,000-\$1,599,999.99 |                                                |         | 1         | 1       |                                              |   |           | 0               | 3                |               | 4                |           |
| \$1,600,000-\$1,699,999.99 |                                                |         | 1         |         |                                              |   |           |                 |                  |               |                  |           |
| \$1,700,000-\$1,799,999.99 |                                                |         |           | 0       |                                              |   |           | 0               | 4                |               | 1                |           |
| \$1,800,000-\$1,899,999.99 |                                                |         |           | 0       |                                              |   |           | 0               | 3                |               |                  |           |
| \$1,900,000-\$1,999,999.99 |                                                |         |           | 0       |                                              |   |           | 0               |                  |               | 1                |           |
| \$2,000,000-\$2,249,999.99 |                                                |         |           | 0       |                                              |   |           | 0               |                  |               |                  |           |
| \$2,250,000-\$2,499,999.99 |                                                |         | 1         | 1       |                                              |   |           | 0               | 3                | 4             | 1                | 4         |
| \$2,500,000-\$2,749,999.99 |                                                |         |           | 0       |                                              |   |           | 0               | 3                |               |                  |           |
| \$2,750,000-\$2,999,999.99 |                                                |         |           | 0       |                                              |   |           | 0               | 2                |               | 2                |           |
| \$3,000,000-\$3,249,999.99 |                                                |         |           | 0       |                                              |   |           | 0               | 1                |               |                  |           |
| \$3,250,000-\$3,499,999.99 |                                                |         |           | 0       |                                              |   |           | 0               | 1                |               |                  |           |
| \$3,500,000-\$3,749,999.99 |                                                |         |           | 0       |                                              |   |           | 0               | 1                |               |                  |           |
| \$3,750,000-\$3,999,999.99 |                                                |         |           | 0       |                                              |   |           | 0               | 1                |               |                  |           |
| \$4,000,000-\$4,249,999.99 |                                                |         |           | 0       |                                              |   |           | 0               |                  |               |                  |           |
| \$4,250,000-\$4,499,999.99 |                                                |         |           | 0       |                                              |   |           | 0               | 1                |               |                  |           |
| \$4,500,000-\$4,749,999.99 |                                                |         |           | 0       |                                              |   |           | 0               |                  |               |                  |           |
| \$4,750,000-\$4,999,999.99 |                                                |         |           | 0       |                                              |   |           | 0               | 1                |               |                  |           |
| \$5,000,000 and over       |                                                |         |           | 0       |                                              |   |           | 0               | 1                |               | 1                |           |
| ***Totals***               | 10                                             | 31      | 17        | 58      | 8                                            | 0 | 0         | 8               | 105              | 20            | 84               | 10        |
| ***Average***              | 547,000                                        | 611,884 | 900,721   | 685,356 | 505,500                                      | 0 | 0         | 505,500         | 1,373,524        | 1,116,745     | 968,118          | 1,321,190 |
| ***Median***               | 457,000                                        | 538,500 | 685,000   | 595,000 | 425,000                                      | 0 | 0         | 425,000         | 849,000          | 895,000       | 629,000          | 2,495,000 |