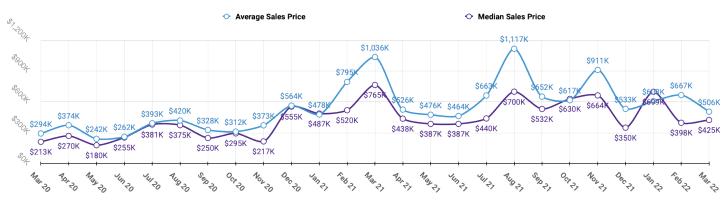

# BONNER MARKET SNAPSHOT for MARCH 2022



#### Sales Data • Single Family Unit Sales





#### Sales Data • Condo Unit Sales





#### **Historical Sales Data • Single Family Unit Sales**



#### 4

#### **Historical Sales Data • Condo Unit Sales**





## BONNER MARKET SNAPSHOT for MARCH 2022



### Unit Sales by Top Five Financing Types



Information provided by the Coeur d'Alene Multiple Listing Service. Pioneer Title Company offers no guarantees, expressed or implied, with regard to this data. This market snapshot and/or the underlying data should not be used as a substitute for legal, real estate, or other professional advice.



## **PRICE RANGE REPORT**

RONNER COUNTY - MARCH 2022

| Price Class                | Single Family Unit Sales<br>Number of Bedrooms |         |           |         | Condominium Unit Sales<br>Number of Bedrooms |   |           | Active Listings |                  | Sales Pending |                  |           |
|----------------------------|------------------------------------------------|---------|---