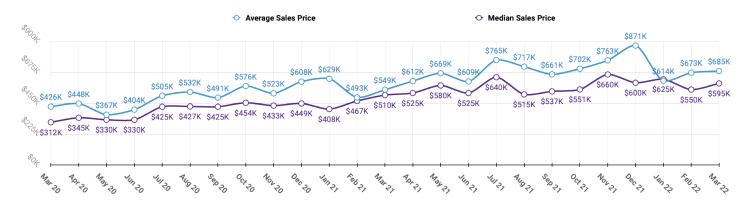

# BONNER MARKET SNAPSHOT for MARCH 2022



#### Sales Data • Single Family Unit Sales





#### Sales Data • Condo Unit Sales





#### **Historical Sales Data • Single Family Unit Sales**



#### 4

#### **Historical Sales Data • Condo Unit Sales**





## BONNER MARKET SNAPSHOT for MARCH 2022



### Unit Sales by Top Five Financing Types



Information provided by the Coeur d'Alene Multiple Listing Service. Pioneer Title Company offers no guarantees, expressed or implied, with regard to this data. This market snapshot and/or the underlying data should not be used as a substitute for legal, real estate, or other professional advice.



## **PRICE RANGE REPORT**

RONNER COUNTY - MARCH 2022

| Price Class                | Single Family Unit Sales<br>Number of Bedrooms |         |           |         | Condominium Unit Sales<br>Number of Bedrooms |   |           | Active Listings |                  | Sales Pending |                  |           |
|----------------------------|-