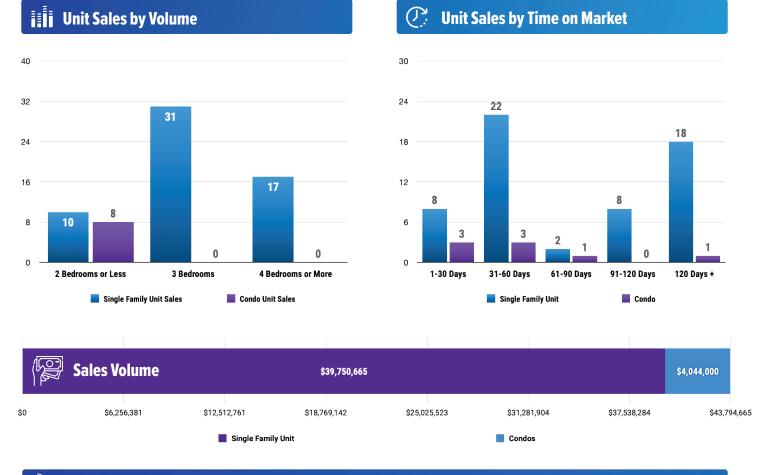

#### Sales Data • Single Family Unit Sales

#### Sales Data • Condo Unit Sales

| Unit Sales by Time on Market |       |        |
|------------------------------|-------|--------|
|                              | -Res- | -Cond- |
| 1-30 Days                    | 8     | 3      |
| 31-60 Days                   | 22    | 3      |
| 61-90 Days                   | 2     | 1      |
| 91-120 Days                  | 8     |        |
| More Than 120 Days           | 18    | 1      |
| Total Sales                  | 58    | 8      |

## **PRICE RANGE REPORT**

RONNER COUNTY - MARCH 2022

| <b>Property Type</b> | Volume     | <b>Median Sold Price</b> |
|----------------------|------------|--------------------------|
| Residential          | 39,750,665 | 595,000                  |
| Condo                | 4,044,000  | 425,000                  |
| All                  | 43,794,665 | 576,000                  |