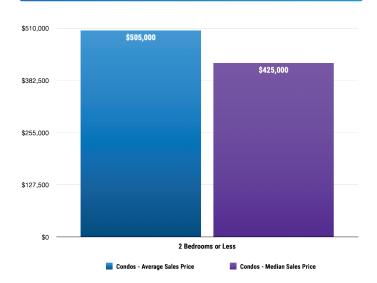

#### Sales Data • Condo Unit Sales

## **PRICE RANGE REPORT**

RONNER COUNTY - MARCH 2022

| Price Class                | Single Family Unit Sales<br>Number of Bedrooms |         |           |         | Condominium Unit Sales<br>Number of Bedrooms |   |           | Active Listings |                  | Sales Pending |                  |           |
|----------------------------|------------------------------------------------|---------|-----------|---------|----------------------------------------------|---|-----------|-----------------|------------------|---------------|------------------|-----------|
|                            | 2 or less                                      | 3       | 4 or more | Total   | 2 or less                                    | 3 | 4 or more | Total           | Single<br>Family | Condos        | Single<br>Family | Condos    |
| \$0-\$99,999.99            |                                                |         |           | 0       |                                              |   |           | 0               | ,                | 1             | ,                |           |
| \$100,000-\$149,999.99     |                                                |         |           | 0       | 1                                            |   |           | 1               |                  |               |                  |           |
| \$150,000-\$199,999.99     |                                                | 1       |           | 1       |                                              |   |           | 0               | 3                |               |                  |           |
| \$200,000-\$249,999.99     |                                                |         | 1         | 1       |                                              |   |           | 0               |                  |               |                  | 1         |
| \$250,000-\$299,999.99     |                                                | 3       |           | 3       |                                              |   |           | 0               | 1                | 1             |                  |           |
| \$300,000-\$349,999.99     | 2                                              | 2       |           | 4       | 1                                            |   |           | 1               | 2                |               | 7                | 1         |
| \$350,000-\$399,999.99     | 1                                              | 1       | 2         | 4       | 1                                            |   |           | 1               | 3                |               | 9                | 1         |
| \$400,000-\$449,999.99     |                                                | 2       | 1         | 3       | 2                                            |   |           | 2               | 5                | 1             | 5                |           |
| \$450,000-\$499,999.99     | 3                                              | 4       |           | 7       |                                              |   |           | 0               | 3                |               | 4                | 1         |
| \$500,000-\$549,999.99     |                                                | 3       |           | 3       |                                              |   |           | 0               | 3                |               | 1                |           |
| \$550,000-\$599,999.99     | 1                                              |         | 2         | 3       | 1                                            |   |           | 1               | 4                |               | 9                |           |
| \$600,000-\$649,999.99     | _                                              | 2       | 1         | 3       |                                              |   |           | 0               | 1                |               | 7                |           |
| \$650,000-\$699,999.99     |                                                | 2       | 1         | 3       |                                              |   |           | 0               | 7                | 3             | 4                |           |
| \$700,000-\$749,999.99     | 1                                              | 2       |           | 3       | 1                                            |   |           | 1               | 5                | 1             | 2                | 1         |
| \$750,000-\$799,999.99     | 1                                              | 4       | 1         | 6       | -                                            |   |           | 0               | 11               | 2             | 4                | -         |
| \$800,000-\$849,999.99     | -                                              | •       | 1         | 1       |                                              |   |           | 0               | 6                | -             | 2                |           |
| \$850,000-\$899,999.99     |                                                | 1       | •         | 1       |                                              |   |           | 0               | 2                | 3             | 4                |           |
| \$900,000-\$949,999.99     |                                                | -       | 1         | 1       |                                              |   |           | 0               | 4                | 2             | 3                |           |
| \$950,000-\$999,999.99     |                                                | 2       | -         | 2       |                                              |   |           | 0               | 5                | 2             | 2                |           |
| \$1,000,000-\$1,099,999.99 | 1                                              | 2       | 1         | 2       | 1                                            |   |           | 1               | 3                |               | 2                |           |
| \$1,100,000-\$1,199,999.99 | 1                                              |         | 1         | 1       | 1                                            |   |           | 0               | 1                |               | 4                | 1         |
| \$1,200,000-\$1,199,999.99 |                                                | 1       | 1         | 2       |                                              |   |           | 0               | 8                | 1             | 3                | 1         |
|                            |                                                | 1       | 1         | 0       |                                              |   |           | 0               | 2                | 1             | 1                |           |
| \$1,300,000-\$1,399,999.99 |                                                | 1       |           | 1       |                                              |   |           | 0               | 4                | 1             | 1                |           |
| \$1,400,000-\$1,499,999.99 |                                                | 1       |           | 1       |                                              |   |           | 0               | 3                |               | 4                |           |
| \$1,500,000-\$1,599,999.99 |                                                |         | 1         | 1       |                                              |   |           | 0               | 3                |               | 4                |           |
| \$1,600,000-\$1,699,999.99 |                                                |         | 1         |         |                                              |   |           |                 |                  |               |                  |           |
| \$1,700,000-\$1,799,999.99 |                                                |         |           | 0       |                                              |   |           | 0               | 4                |               | 1                |           |
| \$1,800,000-\$1,899,999.99 |                                                |         |           | 0       |                                              |   |           | 0               | 3                |               |                  |           |
| \$1,900,000-\$1,999,999.99 |                                                |         |           | 0       |                                              |   |           | 0               |                  |               | 1                |           |
| \$2,000,000-\$2,249,999.99 |                                                |         |           | 0       |                                              |   |           | 0               |                  |               |                  |           |
| \$2,250,000-\$2,499,999.99 |                                                |         | 1         | 1       |                                              |   |           | 0               | 3                | 4             | 1                | 4         |
| \$2,500,000-\$2,749,999.99 |                                                |         |           | 0       |                                              |   |           | 0               | 3                |               |                  |           |
| \$2,750,000-\$2,999,999.99 |                                                |         |           | 0       |                                              |   |           | 0               | 2                |               | 2                |           |
| \$3,000,000-\$3,249,999.99 |                                                |         |           | 0       |                                              |   |           | 0               | 1                |               |                  |           |
| \$3,250,000-\$3,499,999.99 |                                                |         |           | 0       |                                              |   |           | 0               | 1                |               |                  |           |
| \$3,500,000-\$3,749,999.99 |                                                |         |           | 0       |                                              |   |           | 0               | 1                |               |                  |           |
| \$3,750,000-\$3,999,999.99 |                                                |         |           | 0       |                                              |   |           | 0               | 1                |               |                  |           |
| \$4,000,000-\$4,249,999.99 |                                                |         |           | 0       |                                              |   |           | 0               |                  |               |                  |           |
| \$4,250,000-\$4,499,999.99 |                                                |         |           | 0       |                                              |   |           | 0               | 1                |               |                  |           |
| \$4,500,000-\$4,749,999.99 |                                                |         |           | 0       |                                              |   |           | 0               |                  |               |                  |           |
| \$4,750,000-\$4,999,999.99 |                                                |         |           | 0       |                                              |   |           | 0               | 1                |               |                  |           |
| \$5,000,000 and over       |                                                |         |           | 0       |                                              |   |           | 0               | 1                |               | 1                |           |
| ***Totals***               | 10                                             | 31      | 17        | 58      | 8                                            | 0 | 0         | 8               | 105              | 20            | 84               | 10        |
| ***Average***              | 547,000                                        | 611,884 | 900,721   | 685,356 | 505,500                                      | 0 | 0         | 505,500         | 1,373,524        | 1,116,745     | 968,118          | 1,321,190 |
| ***Median***               | 457,000                                        | 538,500 | 685,000   | 595,000 | 425,000                                      | 0 | 0         | 425,000         | 849,000          | 895,000       | 629,000          | 2,495,000 |