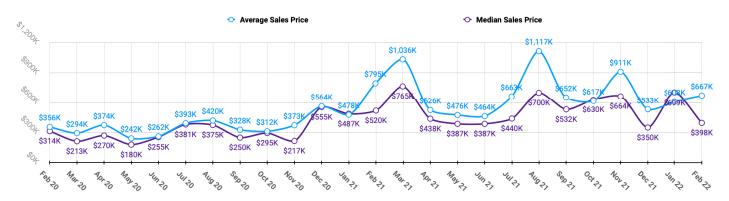

## BONNER MARKET SNAPSHOT for FEBRUARY 2022



#### Sales Data • Single Family Unit Sales



### ₽ S

#### Sales Data • Condo Unit Sales



#### **Historical Sales Data • Single Family Unit Sales**





#### **Historical Sales Data • Condo Unit Sales**





# BONNER MARKET SNAPSHOT for FEBRUARY 2022



### Unit Sales by Top Five Financing Types



Information provided by the Coeur d'Alene Multiple Listing Service. Pioneer Title Company offers no guarantees, expressed or implied, with regard to this data. This market snapshot and/or the underlying data should not be used as a substitute for legal, real estate, or other professional advice.



## **PRICE RANGE REPORT**

RONNER COUNTY - FERRUARY 2022

|                            | Single Family Unit Sales<br>Number of Bedrooms |                    |                    |                    | Condominium Unit Sales<br>Number of Bedrooms |         |           |                    | Active Listings      |        | Sales Pending    |         |
|----------------------------|----------------------