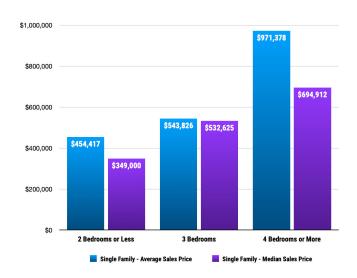

#### Sales Data • Single Family Unit Sales

## **PRICE RANGE REPORT**

RONNER COUNTY - FERRUARY 2022

|                            | Single Family Unit Sales<br>Number of Bedrooms |                    |                    |                    | Condominium Unit Sales<br>Number of Bedrooms |         |           |                    | Active Listings      |        | Sales Pending    |         |
|----------------------------|------------------------------------------------|--------------------|--------------------|--------------------|----------------------------------------------|---------|-----------|--------------------|----------------------|--------|------------------|---------|
| Price Class                | 2 or less                                      | 3                  | 4 or more          | Total              | 2 or less                                    | 3       | 4 or more | Total              | Single<br>Family     | Condos | Single<br>Family | Condos  |
| \$0-\$99,999.99            |                                                |                    |                    | 0                  |                                              |         |           | 0                  |                      | 1      |                  |         |
| \$100,000-\$149,999.99     |                                                |                    |                    | 0                  |                                              |         |           | 0                  |                      |        |                  | 1       |
| \$150,000-\$199,999.99     |                                                |                    |                    | 0                  |                                              |         |           | 0                  | 2                    |        |                  |         |
| \$200,000-\$249,999.99     | 1                                              |                    |                    | 1                  |                                              |         |           | 0                  |                      |        | 1                |         |
| \$250,000-\$299,999.99     | 1                                              | 2                  |                    | 3                  |                                              |         |           | 0                  | 1                    |        | 1                |         |
| \$300,000-\$349,999.99     | 1                                              |                    |                    | 1                  | 1                                            |         |           | 1                  | 3                    |        | 6                | 1       |
| \$350,000-\$399,999.99     |                                                | 1                  |                    | 1                  |                                              | 1       |           | 1                  | 5                    |        | 8                | 3       |
| \$400,000-\$449,999.99     | 1                                              | 5                  | 1                  | 7                  |                                              |         |           | 0                  | 5                    | 1      | 3                | 2       |
| \$450,000-\$499,999.99     |                                                | 1                  | 1                  | 2                  |                                              |         |           | 0                  | 4                    |        | 11               |         |
| \$500,000-\$549,999.99     |                                                | 3                  | 2                  | 5                  |                                              |         |           | 0                  | 3                    |        | 1                |         |
| \$550,000-\$599,999.99     |                                                | 3                  |                    | 3                  |                                              |         |           | 0                  | 5                    |        | 5                | 1       |
| \$600,000-\$649,999.99     |                                                | 1                  |                    | 1                  |                                              |         |           | 0                  | 4                    |        | 5                |         |
| \$650,000-\$699,999.99     | 1                                              | 1                  | 2                  | 4                  |                                              |         |           | 0                  | 4                    | 3      | 4                |         |
| \$700,000-\$749,999.99     |                                                | 1                  |                    | 1                  |                                              |         |           | 0                  | 3                    | 1      | 4                |         |
| \$750,000-\$799,999.99     | 1                                              | 1                  |                    | 2                  |                                              | 1       |           | 1                  | 3                    | 1      | 8                |         |
| \$800,000-\$849,999.99     |                                                |                    | 1                  | 1                  |                                              |         |           | 0                  | 2                    |        | 2                |         |
| \$850,000-\$899,999.99     |                                                |                    |                    | 0                  |                                              | 1       |           | 1                  | 5                    |        | 4                |         |
| \$900,000-\$949,999.99     |                                                |                    | 2                  | 2                  |                                              |         |           | 0                  | 2                    |        | 1                |         |
| \$950,000-\$999,999.99     |                                                |                    | _                  | 0                  | 1                                            |         |           | 1                  | 4                    |        | 2                |         |
| \$1,000,000-\$1,099,999.99 |                                                |                    | 1                  | 1                  |                                              |         |           | 0                  |                      |        | 4                | 1       |
| \$1,100,000-\$1,199,999.99 |                                                | 1                  |                    | 1                  |                                              |         |           | 0                  | 4                    |        | 2                |         |
| \$1,200,000-\$1,299,999.99 |                                                |                    | 2                  | 2                  |                                              |         |           | 0                  | 8                    | 19     | 3                |         |
| \$1,300,000-\$1,399,999.99 |                                                |                    |                    | 0                  |                                              |         |           | 0                  | 1                    | 1      |                  |         |
| \$1,400,000-\$1,499,999.99 |                                                |                    |                    | 0                  |                                              |         |           | 0                  | 3                    | 1      | 3                |         |
| \$1,500,000-\$1,599,999.99 |                                                |                    |                    | 0                  |                                              |         |           | 0                  | 2                    | 2      | 2                |         |
| \$1,600,000-\$1,699,999.99 |                                                |                    |                    | 0                  |                                              |         |           | 0                  |                      |        | 1                |         |
| \$1,700,000-\$1,799,999.99 |                                                |                    |                    | 0                  |                                              |         |           | 0                  | 2                    | 2      | 1                |         |
| \$1,800,000-\$1,899,999.99 |                                                |                    |                    | 0                  |                                              |         |           | 0                  | 1                    | _      | -                |         |
| \$1,900,000-\$1,999,999.99 |                                                |                    |                    | 0                  |                                              |         |           | 0                  |                      | 1      |                  |         |
| \$2,000,000-\$2,249,999.99 |                                                |                    |                    | 0                  |                                              |         |           | 0                  |                      | -      |                  |         |
| \$2,250,000-\$2,499,999.99 |                                                |                    |                    | 0                  |                                              |         |           | 0                  | 4                    | 4      | 2                | 4       |
| \$2,500,000-\$2,749,999.99 |                                                |                    |                    | 0                  |                                              |         |           | 0                  | 1                    |        | _                |         |
| \$2,750,000-\$2,999,999.99 |                                                |                    |                    | 0                  |                                              |         |           | 0                  | 2                    |        |                  |         |
| \$3,000,000-\$3,249,999.99 |                                                |                    |                    | 0                  |                                              |         |           | 0                  | 1                    |        |                  |         |
| \$3,250,000-\$3,499,999.99 |                                                |                    | 1                  | 1                  |                                              |         |           | 0                  | 1                    |        |                  |         |
| \$3,500,000-\$3,749,999.99 |                                                |                    | -                  | 0                  |                                              |         |           | 0                  | •                    |        |                  |         |
| \$3,750,000-\$3,999,999.99 |                                                |                    |                    | 0                  |                                              |         |           | 0                  | 2                    |        |                  |         |
| \$4,000,000-\$4,249,999.99 |                                                |                    |                    | 0                  |                                              |         |           | 0                  | -                    |        |                  |         |
| \$4,250,000-\$4,499,999.99 |                                                |                    |                    | 0                  |                                              |         |           | 0                  | 1                    |        |                  |         |
| \$4,500,000-\$4,749,999.99 |                                                |                    |                    | 0                  |                                              |         |           | 0                  | 1                    |        |                  |         |
| \$4,750,000-\$4,999,999.99 |                                                |                    |                    | 0                  |                                              |         |           | 0                  | 1                    |        |                  |         |
| \$5,000,000 and over       |                                                |                    |                    | 0                  |                                              |         |           | 0                  | 2                    |        | 1                |         |
| ***Totals***               | 6                                              | 20                 | 13                 | 39                 | 2                                            | 3       | 0         | 5                  | 91                   | 37     | 85               | 13      |
|                            |                                                |                    |                    |                    |                                              | 684,000 | 0         |                    |                      |        |                  |         |
| ***Average*** ***Median*** | 454,417<br>349,000                             | 543,826<br>532,625 | 971,378<br>694,912 | 672,588<br>549,995 | 642,500<br>335,000                           | 755,000 | 0         | 667,400<br>398,000 | 1,504,883<br>869,000 |        |                  | 359,000 |