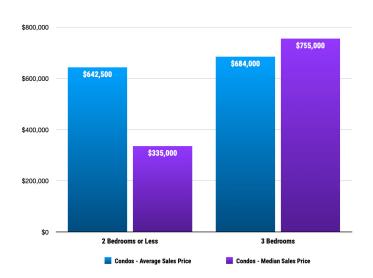

#### Sales Data • Condo Unit Sales

## **PRICE RANGE REPORT**

RONNER COUNTY - FERRUARY 2022

|                            | Single Family Unit Sales<br>Number of Bedrooms |                    |                    |                    | Condominium Unit Sales<br>Number of Bedrooms |         |           |                    | Active Listings      |        | Sales Pending    |         |
|----------------------------|------------------------------------------------|--------------------|--------------------|--------------------|----------------------------------------------|---------|-----------|--------------------|----------------------|--------|------------------|---------|
| Price Class                | 2 or less                                      | 3                  | 4 or more          | Total              | 2 or less                                    | 3       | 4 or more | Total              | Single<br>Family     | Condos | Single<br>Family | Condos  |
| \$0-\$99,999.99            |                                                |                    |                    | 0                  |                                              |         |           | 0                  |                      | 1      |                  |         |
| \$100,000-\$149,999.99     |                                                |                    |                    | 0                  |                                              |         |           | 0                  |                      |        |                  | 1       |
| \$150,000-\$199,999.99     |                                                |                    |                    | 0                  |                                              |         |           | 0                  | 2                    |        |                  |         |
| \$200,000-\$249,999.99     | 1                                              |                    |                    | 1                  |                                              |         |           | 0                  |                      |        | 1                |         |
| \$250,000-\$299,999.99     | 1                                              | 2                  |                    | 3                  |                                              |         |           | 0                  | 1                    |        | 1                |         |
| \$300,000-\$349,999.99     | 1                                              |                    |                    | 1                  | 1                                            |         |           | 1                  | 3                    |        | 6                | 1       |
| \$350,000-\$399,999.99     |                                                | 1                  |                    | 1                  |                                              | 1       |           | 1                  | 5                    |        | 8                | 3       |
| \$400,000-\$449,999.99     | 1                                              | 5                  | 1                  | 7                  |                                              |         |           | 0                  | 5                    | 1      | 3                | 2       |
| \$450,000-\$499,999.99     |                                                | 1                  | 1                  | 2                  |                                              |         |           | 0                  | 4                    |        | 11               |         |
| \$500,000-\$549,999.99     |                                                | 3                  | 2                  | 5                  |                                              |         |           | 0                  | 3                    |        | 1                |         |
| \$550,000-\$599,999.99     |                                                | 3                  |                    | 3                  |                                              |         |           | 0                  | 5                    |        | 5                | 1       |
| \$600,000-\$649,999.99     |                                                | 1                  |                    | 1                  |                                              |         |           | 0                  | 4                    |        | 5                |         |
| \$650,000-\$699,999.99     | 1                                              | 1                  | 2                  | 4                  |                                              |         |           | 0                  | 4                    | 3      | 4                |         |
| \$700,000-\$749,999.99     |                                                | 1                  |                    | 1                  |                                              |         |           | 0                  | 3                    | 1      | 4                |         |
| \$750,000-\$799,999.99     | 1                                              | 1                  |                    | 2                  |                                              | 1       |           | 1                  | 3                    | 1      | 8                |         |
| \$800,000-\$849,999.99     |                                                |                    | 1                  | 1                  |                                              |         |           | 0                  | 2                    |        | 2                |         |
| \$850,000-\$899,999.99     |                                                |                    |                    | 0                  |                                              | 1       |           | 1                  | 5                    |        | 4                |         |
| \$900,000-\$949,999.99     |                                                |                    | 2                  | 2                  |                                              |         |           | 0                  | 2                    |        | 1                |         |
| \$950,000-\$999,999.99     |                                                |                    | _                  | 0                  | 1                                            |         |           | 1                  | 4                    |        | 2                |         |
| \$1,000,000-\$1,099,999.99 |                                                |                    | 1                  | 1                  |                                              |         |           | 0                  |                      |        | 4                | 1       |
| \$1,100,000-\$1,199,999.99 |                                                | 1                  |                    | 1                  |                                              |         |           | 0                  | 4                    |        | 2                |         |
| \$1,200,000-\$1,299,999.99 |                                                |                    | 2                  | 2                  |                                              |         |           | 0                  | 8                    | 19     | 3                |         |
| \$1,300,000-\$1,399,999.99 |                                                |                    |                    | 0                  |                                              |         |           | 0                  | 1                    | 1      |                  |         |
| \$1,400,000-\$1,499,999.99 |                                                |                    |                    | 0                  |                                              |         |           | 0                  | 3                    | 1      | 3                |         |
| \$1,500,000-\$1,599,999.99 |                                                |                    |                    | 0                  |                                              |         |           | 0                  | 2                    | 2      | 2                |         |
| \$1,600,000-\$1,699,999.99 |                                                |                    |                    | 0                  |                                              |         |           | 0                  |                      |        | 1                |         |
| \$1,700,000-\$1,799,999.99 |                                                |                    |                    | 0                  |                                              |         |           | 0                  | 2                    | 2      | 1                |         |
| \$1,800,000-\$1,899,999.99 |                                                |                    |                    | 0                  |                                              |         |           | 0                  | 1                    | _      | -                |         |
| \$1,900,000-\$1,999,999.99 |                                                |                    |                    | 0                  |                                              |         |           | 0                  |                      | 1      |                  |         |
| \$2,000,000-\$2,249,999.99 |                                                |                    |                    | 0                  |                                              |         |           | 0                  |                      | -      |                  |         |
| \$2,250,000-\$2,499,999.99 |                                                |                    |                    | 0                  |                                              |         |           | 0                  | 4                    | 4      | 2                | 4       |
| \$2,500,000-\$2,749,999.99 |                                                |                    |                    | 0                  |                                              |         |           | 0                  | 1                    |        | _                |         |
| \$2,750,000-\$2,999,999.99 |                                                |                    |                    | 0                  |                                              |         |           | 0                  | 2                    |        |                  |         |
| \$3,000,000-\$3,249,999.99 |                                                |                    |                    | 0                  |                                              |         |           | 0                  | 1                    |        |                  |         |
| \$3,250,000-\$3,499,999.99 |                                                |                    | 1                  | 1                  |                                              |         |           | 0                  | 1                    |        |                  |         |
| \$3,500,000-\$3,749,999.99 |                                                |                    | -                  | 0                  |                                              |         |           | 0                  | •                    |        |                  |         |
| \$3,750,000-\$3,999,999.99 |                                                |                    |                    | 0                  |                                              |         |           | 0                  | 2                    |        |                  |         |
| \$4,000,000-\$4,249,999.99 |                                                |                    |                    | 0                  |                                              |         |           | 0                  | -                    |        |                  |         |
| \$4,250,000-\$4,499,999.99 |                                                |                    |                    | 0                  |                                              |         |           | 0                  | 1                    |        |                  |         |
| \$4,500,000-\$4,749,999.99 |                                                |                    |                    | 0                  |                                              |         |           | 0                  | 1                    |        |                  |         |
| \$4,750,000-\$4,999,999.99 |                                                |                    |                    | 0                  |                                              |         |           | 0                  | 1                    |        |                  |         |
| \$5,000,000 and over       |                                                |                    |                    | 0                  |                                              |         |           | 0                  | 2                    |        | 1                |         |
| ***Totals***               | 6                                              | 20                 | 13                 | 39                 | 2                                            | 3       | 0         | 5                  | 91                   | 37     | 85               | 13      |
|                            |                                                |                    |                    |                    |                                              | 684,000 | 0         |                    |                      |        |                  |         |
| ***Average*** ***Median*** | 454,417<br>349,000                             | 543,826<br>532,625 | 971,378<br>694,912 | 672,588<br>549,995 | 642,500<br>335,000                           | 755,000 | 0         | 667,400<br>398,000 | 1,504,883<br>869,000 |        |                  | 359,000 |