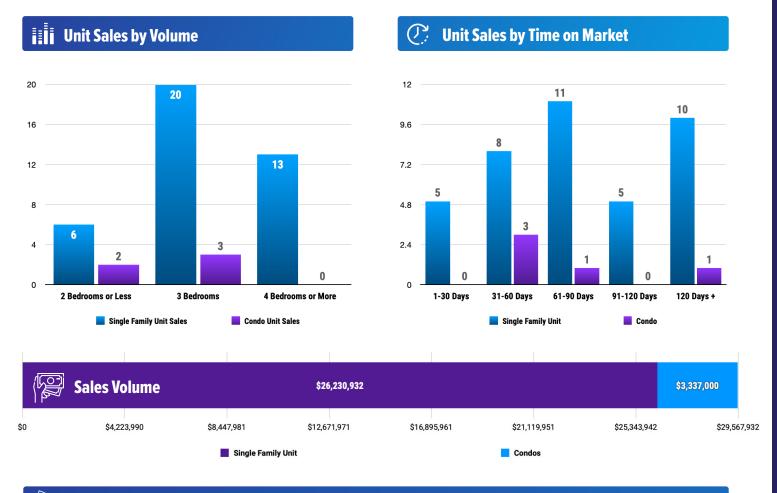

## **PRICE RANGE REPORT**

RONNER COUNTY - FERRUARY 2022

|                            | Single Family Unit Sales<br>Number of Bedrooms |                    |                    |                    | Condominium Unit Sales<br>Number of Bedrooms |         |           |                    | Active Listings      |        | Sales Pending    |         |
|----------------------------|------------------------------------------------|--------------------|--------------------|--------------------|----------------------------------------------|---------|-----------|--------------------|----------------------|--------|------------------|---------|
| Price Class                | 2 or less                                      | 3                  | 4 or more          | Total              | 2 or less                                    | 3       | 4 or more | Total              | Single<br>Family     | Condos | Single<br>Family | Condos  |
| \$0-\$99,999.99            |                                                |                    |                    | 0                  |                                              |         |           | 0                  |                      | 1      |                  |         |
| \$100,000-\$149,999.99     |                                                |                    |                    | 0                  |                                              |         |           | 0                  |                      |        |                  | 1       |
| \$150,000-\$199,999.99     |                                                |                    |                    | 0                  |                                              |         |           | 0                  | 2                    |        |                  |         |
| \$200,000-\$249,999.99     | 1                                              |                    |                    | 1                  |                                              |         |           | 0                  |                      |        | 1                |         |
| \$250,000-\$299,999.99     | 1                                              | 2                  |                    | 3                  |                                              |         |           | 0                  | 1                    |        | 1                |         |
| \$300,000-\$349,999.99     | 1                                              |                    |                    | 1                  | 1                                            |         |           | 1                  | 3                    |        | 6                | 1       |
| \$350,000-\$399,999.99     |                                                | 1                  |                    | 1                  |                                              | 1       |           | 1                  | 5                    |        | 8                | 3       |
| \$400,000-\$449,999.99     | 1                                              | 5                  | 1                  | 7                  |                                              |         |           | 0                  | 5                    | 1      | 3                | 2       |
| \$450,000-\$499,999.99     |                                                | 1                  | 1                  | 2                  |                                              |         |           | 0                  | 4                    |        | 11               |         |
| \$500,000-\$549,999.99     |                                                | 3                  | 2                  | 5                  |                                              |         |           | 0                  | 3                    |        | 1                |         |
| \$550,000-\$599,999.99     |                                                | 3                  |                    | 3                  |                                              |         |           | 0                  | 5                    |        | 5                | 1       |
| \$600,000-\$649,999.99     |                                                | 1                  |                    | 1                  |                                              |         |           | 0                  | 4                    |        | 5                |         |
| \$650,000-\$699,999.99     | 1                                              | 1                  | 2                  | 4                  |                                              |         |           | 0                  | 4                    | 3      | 4                |         |
| \$700,000-\$749,999.99     |                                                | 1                  |                    | 1                  |                                              |         |           | 0                  | 3                    | 1      | 4                |         |
| \$750,000-\$799,999.99     | 1                                              | 1                  |                    | 2                  |                                              | 1       |           | 1                  | 3                    | 1      | 8                |         |
| \$800,000-\$849,999.99     |                                                |                    | 1                  | 1                  |                                              |         |           | 0                  | 2                    |        | 2                |         |
| \$850,000-\$899,999.99     |                                                |                    |                    | 0                  |                                              | 1       |           | 1                  | 5                    |        | 4                |         |
| \$900,000-\$949,999.99     |                                                |                    | 2                  | 2                  |                                              |         |           | 0                  | 2                    |        | 1                |         |
| \$950,000-\$999,999.99     |                                                |                    | _                  | 0                  | 1                                            |         |           | 1                  | 4                    |        | 2                |         |
| \$1,000,000-\$1,099,999.99 |                                                |                    | 1                  | 1                  |                                              |         |           | 0                  |                      |        | 4                | 1       |
| \$1,100,000-\$1,199,999.99 |                                                | 1                  |                    | 1                  |                                              |         |           | 0                  | 4                    |        | 2                |         |
| \$1,200,000-\$1,299,999.99 |                                                |                    | 2                  | 2                  |                                              |         |           | 0                  | 8                    | 19     | 3                |         |
| \$1,300,000-\$1,399,999.99 |                                                |                    |                    | 0                  |                                              |         |           | 0                  | 1                    | 1      |                  |         |
| \$1,400,000-\$1,499,999.99 |                                                |                    |                    | 0                  |                                              |         |           | 0                  | 3                    | 1      | 3                |         |
| \$1,500,000-\$1,599,999.99 |                                                |                    |                    | 0                  |                                              |         |           | 0                  | 2                    | 2      | 2                |         |
| \$1,600,000-\$1,699,999.99 |                                                |                    |                    | 0                  |                                              |         |           | 0                  |                      |        | 1                |         |
| \$1,700,000-\$1,799,999.99 |                                                |                    |                    | 0                  |                                              |         |           | 0                  | 2                    | 2      | 1                |         |
| \$1,800,000-\$1,899,999.99 |                                                |                    |                    | 0                  |                                              |         |           | 0                  | 1                    | _      | -                |         |
| \$1,900,000-\$1,999,999.99 |                                                |                    |                    | 0                  |                                              |         |           | 0                  |                      | 1      |                  |         |
| \$2,000,000-\$2,249,999.99 |                                                |                    |                    | 0                  |                                              |         |           | 0                  |                      | -      |                  |         |
| \$2,250,000-\$2,499,999.99 |                                                |                    |                    | 0                  |                                              |         |           | 0                  | 4                    | 4      | 2                | 4       |
| \$2,500,000-\$2,749,999.99 |                                                |                    |                    | 0                  |                                              |         |           | 0                  | 1                    |        | _                |         |
| \$2,750,000-\$2,999,999.99 |                                                |                    |                    | 0                  |                                              |         |           | 0                  | 2                    |        |                  |         |
| \$3,000,000-\$3,249,999.99 |                                                |                    |                    | 0                  |                                              |         |           | 0                  | 1                    |        |                  |         |
| \$3,250,000-\$3,499,999.99 |                                                |                    | 1                  | 1                  |                                              |         |           | 0                  | 1                    |        |                  |         |
| \$3,500,000-\$3,749,999.99 |                                                |                    | -                  | 0                  |                                              |         |           | 0                  | •                    |        |                  |         |
| \$3,750,000-\$3,999,999.99 |                                                |                    |                    | 0                  |                                              |         |           | 0                  | 2                    |        |                  |         |
| \$4,000,000-\$4,249,999.99 |                                                |                    |                    | 0                  |                                              |         |           | 0                  | -                    |        |                  |         |
| \$4,250,000-\$4,499,999.99 |                                                |                    |                    | 0                  |                                              |         |           | 0                  | 1                    |        |                  |         |
| \$4,500,000-\$4,749,999.99 |                                                |                    |                    | 0                  |                                              |         |           | 0                  | 1                    |        |                  |         |
| \$4,750,000-\$4,999,999.99 |                                                |                    |                    | 0                  |                                              |         |           | 0                  | 1                    |        |                  |         |
| \$5,000,000 and over       |                                                |                    |                    | 0                  |                                              |         |           | 0                  | 2                    |        | 1                |         |
| ***Totals***               | 6                                              | 20                 | 13                 | 39                 | 2                                            | 3       | 0         | 5                  | 91                   | 37     | 85               | 13      |
|                            |                                                |                    |                    |                    |                                              | 684,000 | 0         |                    |                      |        |                  |         |
| ***Average*** ***Median*** | 454,417<br>349,000                             | 543,826<br>532,625 | 971,378<br>694,912 | 672,588<br>549,995 | 642,500<br>335,000                           | 755,000 | 0         | 667,400<br>398,000 | 1,504,883<br>869,000 |        |                  | 359,000 |

| Unit Sales by Time on Market |       |        |  |  |  |  |  |
|------------------------------|-------|--------|--|--|--|--|--|
|                              | -Res- | -Cond- |  |  |  |  |  |
| 1-30 Days                    | 5     |        |  |  |  |  |  |
| 31-60 Days                   | 8     | 3      |  |  |  |  |  |
| 61-90 Days                   | 11    | 1      |  |  |  |  |  |
| 91-120 Days                  | 5     |        |  |  |  |  |  |
| More Than 120 Days           | 10    | 1      |  |  |  |  |  |
| Total Sales                  | 39    | 5      |  |  |  |  |  |