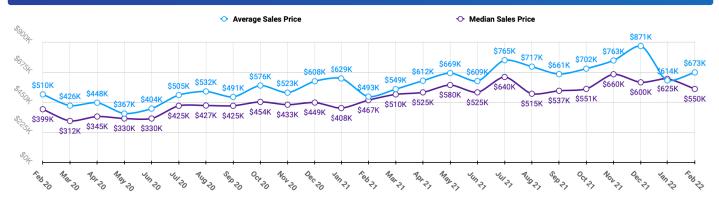

## BONNER MARKET SNAPSHOT for FEBRUARY 2022



#### Sales Data • Single Family Unit Sales



### ₽ S

#### Sales Data • Condo Unit Sales



#### **Historical Sales Data • Single Family Unit Sales**





#### **Historical Sales Data • Condo Unit Sales**





# BONNER MARKET SNAPSHOT for FEBRUARY 2022



### Unit Sales by Top Five Financing Types



Information provided by the Coeur d'Alene Multiple Listing Service. Pioneer Title Company offers no guarantees, expressed or implied, with regard to this data. This market snapshot and/or the underlying data should not be used as a substitute for legal, real estate, or other professional advice.



## **PRICE RANGE REPORT**

RONNER COUNTY - FERRUARY 2022

|                            | Single Family Unit Sales<br>Number of Bedrooms |                    |                    |                    | Condominium Unit Sales<br>Number of Bedrooms |         |           |                    | Active Listings      |        | Sales Pending    |