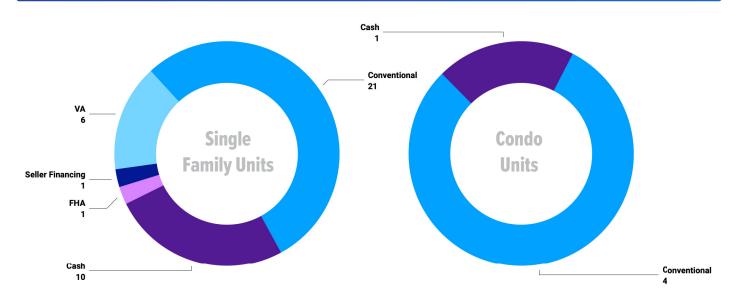

### Unit Sales by Top Five Financing Types

Information provided by the Coeur d'Alene Multiple Listing Service. Pioneer Title Company offers no guarantees, expressed or implied, with regard to this data. This market snapshot and/or the underlying data should not be used as a substitute for legal, real estate, or other professional advice.

| Conventional Loan    | -Res-<br>21<br>0 | -Cnd- |
|----------------------|------------------|-------|
| Conventional Loan    |                  | 4     |
| Controllar Louis     | 0                |       |
| 1031 Exchange        | -                | 0     |
| Adjustable Rate MTGE | 0                | 0     |
| Auction              | 0                | 0     |
| Cash                 | 10               | 1     |
| Farm Home            | 0                | 0     |
| FHA                  | 1                | 0     |
| FHA 203(k)           | 0                | 0     |
| HomePath             | 0                | 0     |
| Idaho Housing Agency | 0                | 0     |
| Lease Option         | 0                | 0     |
| Nehemiah             | 0                | 0     |
| RD                   | 0                | 0     |
| Rehab Loan           | 0                | 0     |
| Select One           | 0                | 0     |
| Seller Financing     | 1                | 0     |
| Small Business Admin | 0                | 0     |
| Trade                | 0                | 0     |
| Unknown              | 0                | 0     |
| Vets Adm             | 6                | 0     |
| Total Sales          | 39               | 5     |