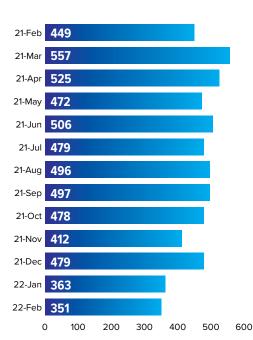

## THE PTC INDEX MARCH 2022

Despite being the shortest month to account for activity in the real estate market, February made a great showing on the PTC Index at 351 points.

To start, building permits declined 26 percent from January and fell 31 percent versus a year ago. New home sales, however, posted an exceptional 16 percent increase from January and a near 21 percent increase from a year ago.

|                                              | December 2021 | January 2022 | February 2022 |
|----------------------------------------------|---------------|--------------|---------------|
| Building Permits:                            | 567           | 476          | 354           |
| New Home Sales:                              | 572           | 389          | 450           |
| Existing Home Sales:                         | 929           | 667          | 660           |
| Refinances:                                  | 2,244         | 1,852        | 1,626         |
| Average Sales Price:                         | \$553,246     | \$552,015    | \$571,761     |
| Days on Market:                              | 37            | 40           | 37            |
| Financial Bond Market:<br>(10-Year Treasury) | 1.47          | 1.76         | 1.93          |
| Notices of Default:                          | 13            | 13           | 18            |
| PTC INDEX:                                   | 479           | 363          | 351           |