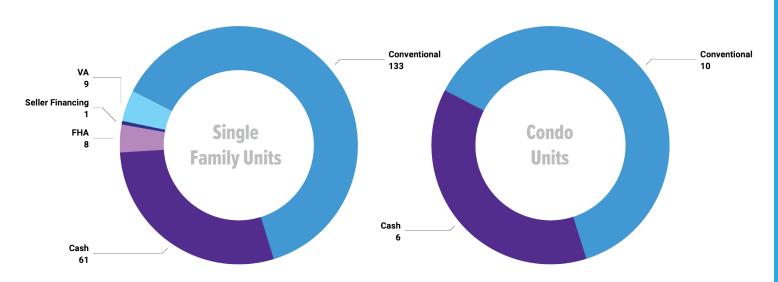

#### **Unit Sales by Top Five Financing Types**

Information provided by the Coeur d'Alene Multiple Listing Service. Pioneer Title Company offers no guarantees, expressed or implied, with regard to this data. This market snapshot and/or the underlying data should not be used as a substitute for legal, real estate, or other professional advice.

## **PRICE RANGE REPORT**

KOOTENAI COUNTY – JANUARY 2022

| <b>Property Type</b> | Volume      | Median Sold Price | Unit Sales by Financing | д Туре |       | Unit Sales by Time on Market |       |        |
|----------------------|-------------|-------------------|-------------------------|--------|-------|------------------------------|-------|--------|
| Residential          | 146,663,361 | 538,292           |                         | -Res-  | -Cnd- |                              | -Res- | -Cond- |
| Condo                | 11,215,400  | 425,000           | Conventional Loan       | 133    | 10    | 1-30 Days                    | 23    | 4      |
| All                  | 157,878,761 | 528,800           | 1031 Exchange           | 3      | 1     | 31-60 Days                   | 62    | 5      |
|                      |             |                   | Adjustable Rate MTGE    | 0      | 0     | 61-90 Days                   | 48    | 4      |
|                      |             |                   | Auction                 | 0      | 0     | 91-120 Days                  | 25    | 1      |
|                      |             |                   | Cash                    | 61     | 6     | More Than 120 Days           | 65    | 3      |
|                      |             |                   | Farm Home               | 0      | 0     | Total Sales                  | 223   | 17     |
|                      |             |                   | FHA                     | 8      | 0     |                              |       |        |
|                      |             |                   | FHA 203(k)              | 0      | 0     |                              |       |        |
|                      |             |                   | HomePath                | 0      | 0     |                              |       |        |
|                      |             |                   | Idaho Housing Agency    | 0      | 0     |                              |       |        |
|                      |             |                   | Lease Option            | 0      | 0     |                              |       |        |
|                      |             |                   | Nehemiah                | 0      | 0     |                              |       |        |
|                      |             |                   | RD                      | 0      | 0     |                              |       |        |
|                      |             |                   | Rehab Loan              | 0      | 0     |                              |       |        |
|                      |             |                   | Select One              | 0      | 0     |                              |       |        |
|                      |             |                   | Seller Financing        | 1      | 0     |                              |       |        |
|                      |             |                   | Small Business Admin    | 0      | 0     |                              |       |        |
|                      |             |                   | Trade                   | 0      | 0     |                              |       |        |
|                      |             |                   | Unknown                 | 8      | 0     |                              |       |        |
|                      |             |                   | Vets Adm                | 9      | 0     |                              |       |        |
|                      |             |                   | Total Sales             | 223    | 17    |                              |       |        |