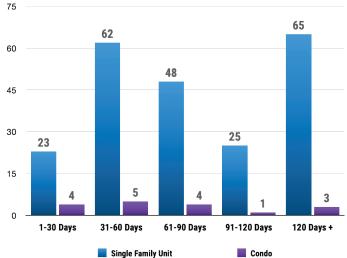

## **PRICE RANGE REPORT**

KOOTENAI COUNTY – JANUARY 2022

| <b>Property Type</b> | Volume      | Median Sold Price | Unit Sales by Financing | д Туре |       | Unit Sales by Time on Market |       |        |
|----------------------|-------------|-------------------|-------------------------|--------|-------|------------------------------|-------|--------|
| Residential          | 146,663,361 | 538,292           |                         | -Res-  | -Cnd- |                              | -Res- | -Cond- |
| Condo                | 11,215,400  | 425,000           | Conventional Loan       | 133    | 10    | 1-30 Days                    | 23    | 4      |
| All                  | 157,878,761 | 528,800           | 1031 Exchange           | 3      | 1     | 31-60 Days                   | 62    | 5      |
|                      |             |                   | Adjustable Rate MTGE    | 0      | 0     | 61-90 Days                   | 48    | 4      |
|                      |             |                   | Auction                 | 0      | 0     | 91-120 Days                  | 25    | 1      |
|                      |             |                   | Cash                    | 61     | 6     | More Than 120 Days           | 65    | 3      |
|                      |             |                   | Farm Home               | 0      | 0     | Total Sales                  | 223   | 17     |
|                      |             |                   | FHA                     | 8      | 0     |                              |       |        |
|                      |             |                   | FHA 203(k)              | 0      | 0     |                              |       |        |
|                      |             |                   | HomePath                | 0      | 0     |                              |       |        |
|                      |             |                   | Idaho Housing Agency    | 0      | 0     |                              |       |        |
|                      |             |                   | Lease Option            | 0      | 0     |                              |       |        |
|                      |             |                   | Nehemiah                | 0      | 0     |                              |       |        |
|                      |             |                   | RD                      | 0      | 0     |                              |       |        |
|                      |             |                   | Rehab Loan              | 0      | 0     |                              |       |        |
|                      |             |                   | Select One              | 0      | 0     |                              |       |        |
|                      |             |                   | Seller Financing        | 1      | 0     |                              |       |        |
|                      |             |                   | Small Business Admin    | 0      | 0     |                              |       |        |
|                      |             |                   | Trade                   | 0      | 0     |                              |       |        |
|                      |             |                   | Unknown                 | 8      | 0     |                              |       |        |
|                      |             |                   | Vets Adm                | 9      | 0     |                              |       |        |
|                      |             |                   | Total Sales             | 223    | 17    |                              |       |        |