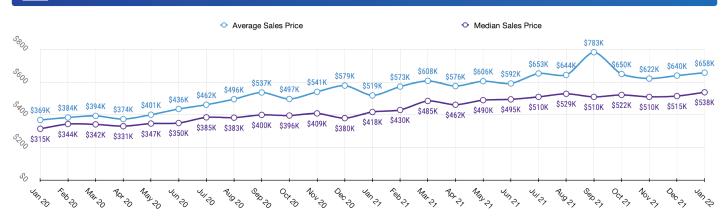

## KOOTENAI MARKET SNAPSHOT for JANUARY 2022



#### 💼 Sales Data • Single Family Unit Sales





## Historical Sales Data • Single Family Unit Sales



#### 👚 Historical Sales Data • Condo Unit Sales





## **KOOTENAI MARKET SNAPSHOT** for JANUARY 2022



#### Unit Sales by Volume





**Sales Volume** \$146,663,361 \$11,215,400 \$118,409,071 \$157,878,761 **\$**0 \$39,469,690 \$78,939,381 Single Family Unit Condos

#### **Unit Sales by Top Five Financing Types**



Information provided by the Coeur d'Alene Multiple Listing Service. Pioneer Title Company offers no guarantees, expressed or implied, with regard to this data. This market snapshot and/or the underlying data should not be used as a substitute for legal, real estate, or other professional advice.



# **PRICE RANGE REPORT**

KOOTENAI COUNTY – JANUARY 2022

| Price Class                          | Single Family Unit Sales<br>Number of Bedrooms |         |           |