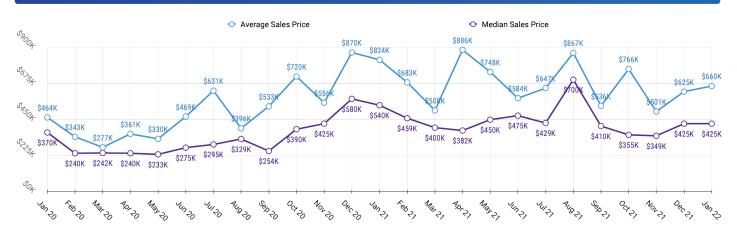

## KOOTENAI MARKET SNAPSHOT for JANUARY 2022



#### 💼 Sales Data • Single Family Unit Sales





## Historical Sales Data • Single Family Unit Sales



#### 👚 Historical Sales Data • Condo Unit Sales





## **KOOTENAI MARKET SNAPSHOT** for JANUARY 2022



#### Unit Sales by Volume





**Sales Volume** \$146,663,361 \$11,215,400 \$118,409,071 \$157,878,761 **\$**0 \$39,469,690 \$78,939,381 Single Family Unit Condos

#### **Unit Sales by Top Five Financing Types**



Information provided by the Coeur d'Alene Multiple Listing Service. Pioneer Title Company offers no guarantees, expressed or implied, with regard to this data. This market snapshot and/or the underlying data should not be used as a substitute for legal, real estate, or other professional advice.



# **PRICE RANGE REPORT**

KOOTENAI COUNTY – JANUARY 2022

| Price Class                          | Single Family Unit Sales<br>Number of Bedrooms |         |           |         | Condominium Unit Sales<br>Number of Bedrooms |