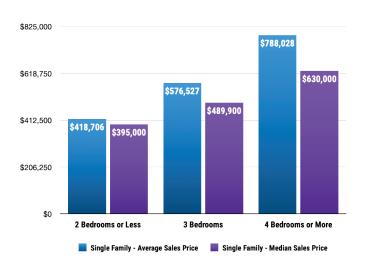

#### 💼 Sales Data • Single Family Unit Sales

# **PRICE RANGE REPORT**

KOOTENAI COUNTY – JANUARY 2022

| Price Class                          | Single Family Unit Sales<br>Number of Bedrooms |         |           |         | Condominium Unit Sales<br>Number of Bedrooms |         |           |         | Active Listings  |           | Sales Pending    |         |
|--------------------------------------|------------------------------------------------|---------|-----------|---------|----------------------------------------------|---------|-----------|---------|------------------|-----------|------------------|---------|
|                                      | 2 or less                                      | 3       | 4 or more | Total   | 2 or less                                    | 3       | 4 or more | Total   | Single<br>Family | Condos    | Single<br>Family | Condos  |
| \$0-\$99,999.99                      | 1                                              | 1       |           | 2       |                                              |         |           | 0       | 3                |           | 4                |         |
| \$100,000-\$149,999.99               | 3                                              | 3       |           | 6       |                                              |         |           | 0       | 1                |           |                  |         |
| \$150,000-\$199,999.99               |                                                | 1       |           | 1       |                                              |         |           | 0       | 5                |           | 9                | 1       |
| \$200,000-\$249,999.99               |                                                |         |           | 0       |                                              |         |           | 0       | 4                |           | 4                | 2       |
| \$250,000-\$299,999.99               |                                                | 1       |           | 1       |                                              |         |           | 0       | 2                |           | 4                | 1       |
| \$300,000-\$349,999.99               | 1                                              | 4       |           | 5       | 1                                            |         |           | 1       | 2                | 1         | 8                |         |
| \$350,000-\$399,999.99               | 4                                              | 10      | 2         | 16      | 3                                            | 1       |           | 4       | 1                |           | 19               | 2       |
| \$400,000-\$449,999.99               | 3                                              | 10      | 8         | 21      | 3                                            | 3       |           | 6       | 5                | 1         | 26               | 3       |
| \$450,000-\$499,999.99               | 2                                              | 27      | 14        | 43      |                                              |         |           | 0       | 10               |           | 40               | 1       |
| \$500,000-\$549,999.99               |                                                | 12      | 10        | 22      |                                              |         |           | 0       | 8                | 2         | 72               | 2       |
| \$550,000-\$599,999.99               | 1                                              | 9       | 7         | 17      |                                              | 1       |           | 1       | 10               | 1         | 54               |         |
| \$600,000-\$649,999.99               |                                                | 6       | 11        | 17      |                                              |         |           | 0       | 10               |           | 22               | 2       |
| \$650,000-\$699,999.99               |                                                | 8       | 14        | 22      |                                              |         |           | 0       | 6                | 2         | 30               |         |
| \$700,000-\$749,999.99               | 1                                              | 3       | 5         | 9       | 1                                            |         |           | 1       | 4                |           | 20               |         |
| \$750,000-\$799,999.99               |                                                | 2       | 1         | 3       |                                              |         |           | 0       | 10               |           | 13               |         |
| \$800,000-\$849,999.99               |                                                |         | 3         | 3       |                                              | 1       |           | 1       | 6                |           | 17               |         |
| \$850,000-\$899,999.99               | 1                                              | 1       | 2         | 4       |                                              |         |           | 0       | 4                |           | 13               |         |
| \$900,000-\$949,999.99               | 1                                              | 1       | 1         | 3       | 1                                            |         |           | 1       | 7                |           | 8                |         |
| \$950,000-\$999,999.99               | _                                              | 1       | 2         | 3       |                                              |         |           | 0       | 3                |           | 8                |         |
| \$1,000,000-\$1,099,999.99           |                                                | 2       | 2         | 4       |                                              |         |           | 0       | 3                |           | 10               | 1       |
| \$1,100,000-\$1,199,999.99           |                                                | 1       | 3         | 4       | 1                                            |         |           | 1       | 9                | 1         | 7                | -       |
| \$1,200,000-\$1,299,999.99           |                                                | -       | 5         | 5       | -                                            |         |           | 0       | 4                | -         | 10               |         |
| \$1,300,000-\$1,399,999.99           |                                                | 1       | 2         | 3       |                                              |         |           | 0       | 4                |           | 6                |         |
| \$1,400,000-\$1,499,999.99           |                                                | -       | 2         | 2       |                                              |         |           | 0       | 4                |           | 5                |         |
| \$1,500,000-\$1,599,999.99           |                                                |         | -         | 0       |                                              |         |           | 0       | . 7              |           | 3                |         |
| \$1,600,000-\$1,699,999.99           |                                                | 1       |           | 1       |                                              |         |           | 0       | 4                |           | 1                | 1       |
| \$1,700,000-\$1,799,999.99           |                                                | -       | 2         | 2       |                                              |         |           | 0       | 1                |           | 1                | -       |
| \$1,800,000-\$1,899,999.99           |                                                |         | 2         | 0       |                                              |         |           | 0       | 3                |           | 2                |         |
| \$1,900,000-\$1,999,999.99           |                                                |         |           | 0       |                                              |         |           | 0       | 4                |           | 3                |         |
| \$2,000,000-\$2,249,999.99           |                                                |         | 1         | 1       |                                              |         |           | 0       | 4                |           | 5                |         |
| \$2,250,000-\$2,499,999.99           |                                                |         | 1         | 1       |                                              |         |           | 0       | 1                |           |                  |         |
| \$2,500,000-\$2,749,999.99           |                                                |         | -         | 0       |                                              | 1       |           | 1       | 6                | 1         | 1                |         |
| \$2,750,000-\$2,999,999.99           |                                                |         |           | 0       |                                              | 1       |           | 0       | 3                | -         | 2                |         |
| \$3,000,000-\$3,249,999.99           |                                                |         |           | 0       |                                              |         |           | 0       | 2                |           | 2                |         |
| \$3,250,000-\$3,499,999.99           |                                                |         |           | 0       |                                              |         |           | 0       | 2                |           | 3                |         |
| \$3,500,000-\$3,749,999.99           |                                                |         |           | 0       |                                              |         |           | 0       | 1                |           | 5                |         |
| \$3,750,000-\$3,999,999.99           |                                                |         |           | 0       |                                              |         |           | 0       | 1                |           |                  |         |
| \$4,000,000-\$4,249,999.99           |                                                |         |           | 0       |                                              |         |           | 0       | 1                |           |                  |         |
| \$4,250,000-\$4,499,999.99           |                                                |         |           | 0       |                                              |         |           | 0       |                  |           |                  |         |
| \$4,500,000-\$4,749,999.99           |                                                |         |           | 0       |                                              |         |           | 0       | 2                |           | 1                |         |
|                                      |                                                | 1       | 1         | 2       |                                              |         |           | 0       | 2                |           | 1                |         |
| \$4,750,000-\$4,999,999.99           |                                                | 1       | 1         | 0       |                                              |         |           | 0       | 5                | 2         | 1                |         |
| \$5,000,000 and over<br>***Totals*** | 10                                             | 106     | 99        | 223     | 10                                           | 7       | 0         | 17      | 5<br>171         | 11        | 427              | 10      |
|                                      | 18                                             | 106     |           |         | 10                                           |         | 0         |         |                  |           |                  | 16      |
| ***Average***                        | 418,706                                        | 576,527 | 788,028   | 657,683 | 552,550                                      | 812,843 | 0         | 659,729 | 1,351,484        | 1,/00,1/3 | 111,422          | 523,341 |