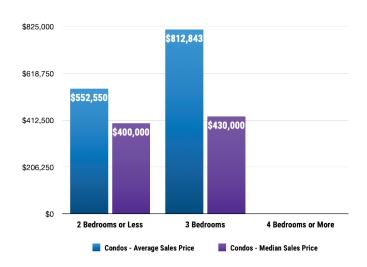

#### 👚 Historical Sales Data • Condo Unit Sales

# **PRICE RANGE REPORT**

KOOTENAI COUNTY – JANUARY 2022

| Price Class                          | Single Family Unit Sales<br>Number of Bedrooms |         |           |         | Condominium Unit Sales<br>Number of Bedrooms |         |           |         | Active Listings  |           | Sales Pending    |         |
|--------------------------------------|------------------------------------------------|---------|-----------|---------|----------------------------------------------|---------|-----------|---------|------------------|-----------|------------------|---------|
|                                      | 2 or less                                      | 3       | 4 or more | Total   | 2 or less                                    | 3       | 4 or more | Total   | Single<br>Family | Condos    | Single<br>Family | Condos  |
| \$0-\$99,999.99                      | 1                                              | 1       |           | 2       |                                              |         |           | 0       | 3                |           | 4                |         |
| \$100,000-\$149,999.99               | 3                                              | 3       |           | 6       |                                              |         |           | 0       | 1                |           |                  |         |
| \$150,000-\$199,999.99               |                                                | 1       |           | 1       |                                              |         |           | 0       | 5                |           | 9                | 1       |
| \$200,000-\$249,999.99               |                                                |         |           | 0       |                                              |         |           | 0       | 4                |           | 4                | 2       |
| \$250,000-\$299,999.99               |                                                | 1       |           | 1       |                                              |         |           | 0       | 2                |           | 4                | 1       |
| \$300,000-\$349,999.99               | 1                                              | 4       |           | 5       | 1                                            |         |           | 1       | 2                | 1         | 8                |         |
| \$350,000-\$399,999.99               | 4                                              | 10      | 2         | 16      | 3                                            | 1       |           | 4       | 1                |           | 19               | 2       |
| \$400,000-\$449,999.99               | 3                                              | 10      | 8         | 21      | 3                                            | 3       |           | 6       | 5                | 1         | 26               | 3       |
| \$450,000-\$499,999.99               | 2                                              | 27      | 14        | 43      |                                              |         |           | 0       | 10               |           | 40               | 1       |
| \$500,000-\$549,999.99               |                                                | 12      | 10        | 22      |                                              |         |           | 0       | 8                | 2         | 72               | 2       |
| \$550,000-\$599,999.99               | 1                                              | 9       | 7         | 17      |                                              | 1       |           | 1       | 10               | 1         | 54               |         |
| \$600,000-\$649,999.99               |                                                | 6       | 11        | 17      |                                              |         |           | 0       | 10               |           | 22               | 2       |
| \$650,000-\$699,999.99               |                                                | 8       | 14        | 22      |                                              |         |           | 0       | 6                | 2         | 30               |         |
| \$700,000-\$749,999.99               | 1                                              | 3       | 5         | 9       | 1                                            |         |           | 1       | 4                |           | 20               |         |
| \$750,000-\$799,999.99               |                                                | 2       | 1         | 3       |                                              |         |           | 0       | 10               |           | 13               |         |
| \$800,000-\$849,999.99               |                                                |         | 3         | 3       |                                              | 1       |           | 1       | 6                |           | 17               |         |
| \$850,000-\$899,999.99               | 1                                              | 1       | 2         | 4       |                                              |         |           | 0       | 4                |           | 13               |         |
| \$900,000-\$949,999.99               | 1                                              | 1       | 1         | 3       | 1                                            |         |           | 1       | 7                |           | 8                |         |
| \$950,000-\$999,999.99               | _                                              | 1       | 2         | 3       |                                              |         |           | 0       | 3                |           | 8                |         |
| \$1,000,000-\$1,099,999.99           |                                                | 2       | 2         | 4       |                                              |         |           | 0       | 3                |           | 10               | 1       |
| \$1,100,000-\$1,199,999.99           |                                                | 1       | 3         | 4       | 1                                            |         |           | 1       | 9                | 1         | 7                | -       |
| \$1,200,000-\$1,299,999.99           |                                                | -       | 5         | 5       | -                                            |         |           | 0       | 4                | -         | 10               |         |
| \$1,300,000-\$1,399,999.99           |                                                | 1       | 2         | 3       |                                              |         |           | 0       | 4                |           | 6                |         |
| \$1,400,000-\$1,499,999.99           |                                                | -       | 2         | 2       |                                              |         |           | 0       | 4                |           | 5                |         |
| \$1,500,000-\$1,599,999.99           |                                                |         | -         | 0       |                                              |         |           | 0       | . 7              |           | 3                |         |
| \$1,600,000-\$1,699,999.99           |                                                | 1       |           | 1       |                                              |         |           | 0       | 4                |           | 1                | 1       |
| \$1,700,000-\$1,799,999.99           |                                                | -       | 2         | 2       |                                              |         |           | 0       | 1                |           | 1                | -       |
| \$1,800,000-\$1,899,999.99           |                                                |         | 2         | 0       |                                              |         |           | 0       | 3                |           | 2                |         |
| \$1,900,000-\$1,999,999.99           |                                                |         |           | 0       |                                              |         |           | 0       | 4                |           | 3                |         |
| \$2,000,000-\$2,249,999.99           |                                                |         | 1         | 1       |                                              |         |           | 0       | 4                |           | 5                |         |
| \$2,250,000-\$2,499,999.99           |                                                |         | 1         | 1       |                                              |         |           | 0       | 1                |           |                  |         |
| \$2,500,000-\$2,749,999.99           |                                                |         | -         | 0       |                                              | 1       |           | 1       | 6                | 1         | 1                |         |
| \$2,750,000-\$2,999,999.99           |                                                |         |           | 0       |                                              | 1       |           | 0       | 3                | -         | 2                |         |
| \$3,000,000-\$3,249,999.99           |                                                |         |           | 0       |                                              |         |           | 0       | 2                |           | 2                |         |
| \$3,250,000-\$3,499,999.99           |                                                |         |           | 0       |                                              |         |           | 0       | 2                |           | 3                |         |
| \$3,500,000-\$3,749,999.99           |                                                |         |           | 0       |                                              |         |           | 0       | 1                |           | 5                |         |
| \$3,750,000-\$3,999,999.99           |                                                |         |           | 0       |                                              |         |           | 0       | 1                |           |                  |         |
| \$4,000,000-\$4,249,999.99           |                                                |         |           | 0       |                                              |         |           | 0       | 1                |           |                  |         |
| \$4,250,000-\$4,499,999.99           |                                                |         |           | 0       |                                              |         |           | 0       |                  |           |                  |         |
| \$4,500,000-\$4,749,999.99           |                                                |         |           | 0       |                                              |         |           | 0       | 2                |           | 1                |         |
|                                      |                                                | 1       | 1         | 2       |                                              |         |           | 0       | 2                |           | 1                |         |
| \$4,750,000-\$4,999,999.99           |                                                | 1       | 1         | 0       |                                              |         |           | 0       | 5                | 2         | 1                |         |
| \$5,000,000 and over<br>***Totals*** | 10                                             | 106     | 99        | 223     | 10                                           | 7       | 0         | 17      | 5<br>171         | 11        | 427              | 10      |
|                                      | 18                                             | 106     |           |         | 10                                           |         | 0         |         |                  |           |                  | 16      |
| ***Average***                        | 418,706                                        | 576,527 | 788,028   | 657,683 | 552,550                                      | 812,843 | 0         | 659,729 | 1,351,484        | 1,/00,1/3 | 111,422          | 523,341 |