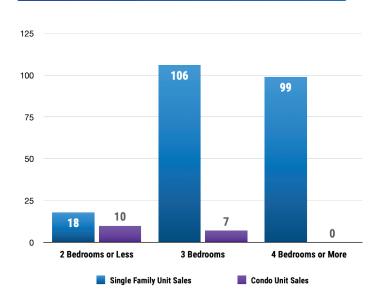

#### 💼 Sales Data • Single Family Unit Sales

# **PRICE RANGE REPORT**

KOOTENAI COUNTY – JANUARY 2022

| Price Class                          | Single Family Unit Sales<br>Number of Bedrooms |         |           |         | Condominium Unit Sales<br>Number of Bedrooms |         |           |         | Active Listings  |           | Sales Pending    |         |
|--------------------------------------|------------------------------------------------|---------|-----------|---------|----------------------------------------------|---------|-----------|---------|------------------|-----------|------------------|---------|
|                                      | 2 or less                                      | 3       | 4 or more | Total   | 2 or less                                    | 3       | 4 or more | Total   | Single<br>Family | Condos    | Single<br>Family | Condos  |
| \$0-\$99,999.99                      | 1                                              | 1       |           | 2       |                                              |         |           | 0       | 3                |           | 4                |         |
| \$100,000-\$149,999.99               | 3                                              | 3       |           | 6       |                                              |         |           | 0       | 1                |           |                  |         |
| \$150,000-\$199,999.99               |                                                | 1       |           | 1       |                                              |         |           | 0       | 5                |           | 9                | 1       |
| \$200,000-\$249,999.99               |                                                |         |           | 0       |                                              |         |           | 0       | 4                |           | 4                | 2       |
| \$250,000-\$299,999.99               |                                                | 1       |           | 1       |                                              |         |           | 0       | 2                |           | 4                | 1       |
| \$300,000-\$349,999.99               | 1                                              | 4       |           | 5       | 1                                            |         |           | 1       | 2                | 1         | 8                |         |
| \$350,000-\$399,999.99               | 4                                              | 10      | 2         | 16      | 3                                            | 1       |           | 4       | 1                |           | 19               | 2       |
| \$400,000-\$449,999.99               | 3                                              | 10      | 8         | 21      | 3                                            | 3       |           | 6       | 5                | 1         | 26               | 3       |
| \$450,000-\$499,999.99               | 2                                              | 27      | 14        | 43      |                                              |         |           | 0       | 10               |           | 40               | 1       |
| \$500,000-\$549,999.99               |                                                | 12      | 10        | 22      |                                              |         |           | 0       | 8                | 2         | 72               | 2       |
| \$550,000-\$599,999.99               | 1                                              | 9       | 7         | 17      |                                              | 1       |           | 1       | 10               | 1         | 54               |         |
| \$600,000-\$649,999.99               |                                                | 6       | 11        | 17      |                                              |         |           | 0       | 10               |           | 22               | 2       |
| \$650,000-\$699,999.99               |                                                | 8       | 14        | 22      |                                              |         |           | 0       | 6                | 2         | 30               |         |
| \$700,000-\$749,999.99               | 1                                              | 3       | 5         | 9       | 1                                            |         |           | 1       | 4                |           | 20               |         |
| \$750,000-\$799,999.99               |                                                | 2       | 1         | 3       |                                              |         |           | 0       | 10               |           | 13               |         |
| \$800,000-\$849,999.99               |                                                |         | 3         | 3       |                                              | 1       |           | 1       | 6                |           | 17               |         |
| \$850,000-\$899,999.99               | 1                                              | 1       | 2         | 4       |                                              |         |           | 0       | 4                |           | 13               |         |
| \$900,000-\$949,999.99               | 1                                              | 1       | 1         | 3       | 1                                            |         |           | 1       | 7                |           | 8                |         |
| \$950,000-\$999,999.99               | _                                              | 1       | 2         | 3       |                                              |         |           | 0       | 3                |           | 8                |         |
| \$1,000,000-\$1,099,999.99           |                                                | 2       | 2         | 4       |                                              |         |           | 0       | 3                |           | 10               | 1       |
| \$1,100,000-\$1,199,999.99           |                                                | 1       | 3         | 4       | 1                                            |         |           | 1       | 9                | 1         | 7                | -       |
| \$1,200,000-\$1,299,999.99           |                                                | -       | 5         | 5       | -                                            |         |           | 0       | 4                | -         | 10               |         |
| \$1,300,000-\$1,399,999.99           |                                                | 1       | 2         | 3       |                                              |         |           | 0       | 4                |           | 6                |         |
| \$1,400,000-\$1,499,999.99           |                                                | -       | 2         | 2       |                                              |         |           | 0       | 4                |           | 5                |         |
| \$1,500,000-\$1,599,999.99           |                                                |         | -         | 0       |                                              |         |           | 0       | . 7              |           | 3                |         |
| \$1,600,000-\$1,699,999.99           |                                                | 1       |           | 1       |                                              |         |           | 0       | 4                |           | 1                | 1       |
| \$1,700,000-\$1,799,999.99           |                                                | -       | 2         | 2       |                                              |         |           | 0       | 1                |           | 1                | -       |
| \$1,800,000-\$1,899,999.99           |                                                |         | 2         | 0       |                                              |         |           | 0       | 3                |           | 2                |         |
| \$1,900,000-\$1,999,999.99           |                                                |         |           | 0       |                                              |         |           | 0       | 4                |           | 3                |         |
| \$2,000,000-\$2,249,999.99           |                                                |         | 1         | 1       |                                              |         |           | 0       | 4                |           | 5                |         |
| \$2,250,000-\$2,499,999.99           |                                                |         | 1         | 1       |                                              |         |           | 0       | 1                |           |                  |         |
| \$2,500,000-\$2,749,999.99           |                                                |         | -         | 0       |                                              | 1       |           | 1       | 6                | 1         | 1                |         |
| \$2,750,000-\$2,999,999.99           |                                                |         |           | 0       |                                              | 1       |           | 0       | 3                | -         | 2                |         |
| \$3,000,000-\$3,249,999.99           |                                                |         |           | 0       |                                              |         |           | 0       | 2                |           | 2                |         |
| \$3,250,000-\$3,499,999.99           |                                                |         |           | 0       |                                              |         |           | 0       | 2                |           | 3                |         |
| \$3,500,000-\$3,749,999.99           |                                                |         |           | 0       |                                              |         |           | 0       | 1                |           | 5                |         |
| \$3,750,000-\$3,999,999.99           |                                                |         |           | 0       |                                              |         |           | 0       | 1                |           |                  |         |
| \$4,000,000-\$4,249,999.99           |                                                |         |           | 0       |                                              |         |           | 0       | 1                |           |                  |         |
| \$4,250,000-\$4,499,999.99           |                                                |         |           | 0       |                                              |         |           | 0       |                  |           |                  |         |
| \$4,500,000-\$4,749,999.99           |                                                |         |           | 0       |                                              |         |           | 0       | 2                |           | 1                |         |
|                                      |                                                | 1       | 1         | 2       |                                              |         |           | 0       | 2                |           | 1                |         |
| \$4,750,000-\$4,999,999.99           |                                                | 1       | 1         | 0       |                                              |         |           | 0       | 5                | 2         | 1                |         |
| \$5,000,000 and over<br>***Totals*** | 10                                             | 106     | 99        | 223     | 10                                           | 7       | 0         | 17      | 5<br>171         | 11        | 427              | 10      |
|                                      | 18                                             | 106     |           |         | 10                                           |         | 0         |         |                  |           |                  | 16      |
| ***Average***                        | 418,706                                        | 576,527 | 788,028   | 657,683 | 552,550                                      | 812,843 | 0         | 659,729 | 1,351,484        | 1,/00,1/3 | 111,422          | 523,341 |